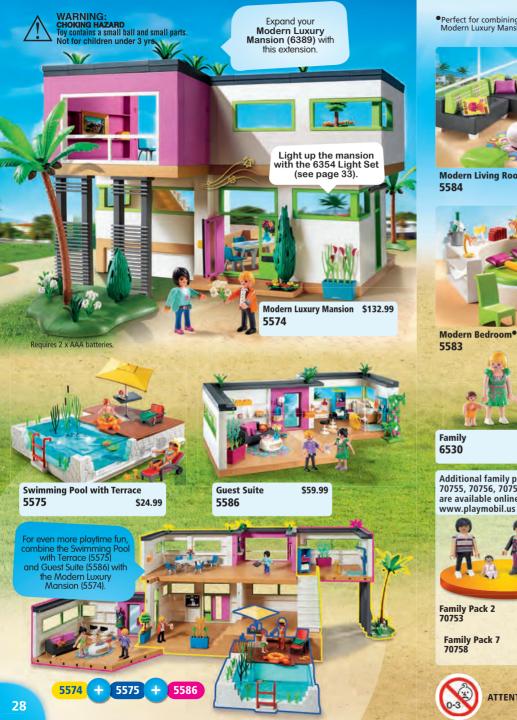

Ready to buy a PLAYMOBIL Plus?

Perfect for combining with the Modern Luxury Mansion (5774)

Modern Living Room•

Modern Designer Kitchen• 5582

\$19.99

\$14.99

\$10.99

**Family Pack 3** 