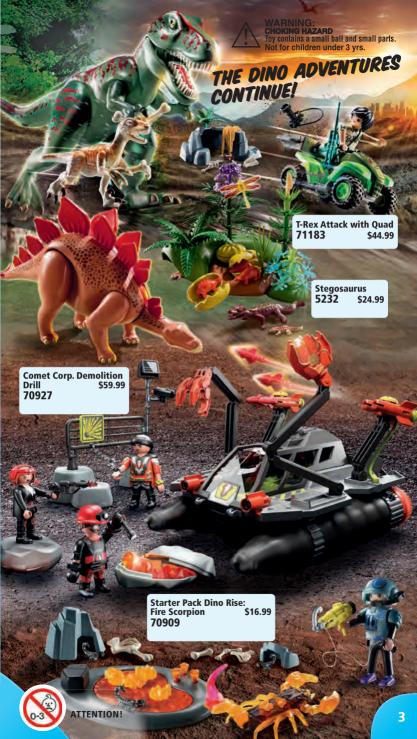

WARNING: CHOKING HAZARD Toy contains a small ball and small parts. Not for children under 3 yrs.

Cargo Crane with Container \$99.99

70770

Forklift with Freight \$34.99 70772

Truck with Cargo Container \$79.99 70771