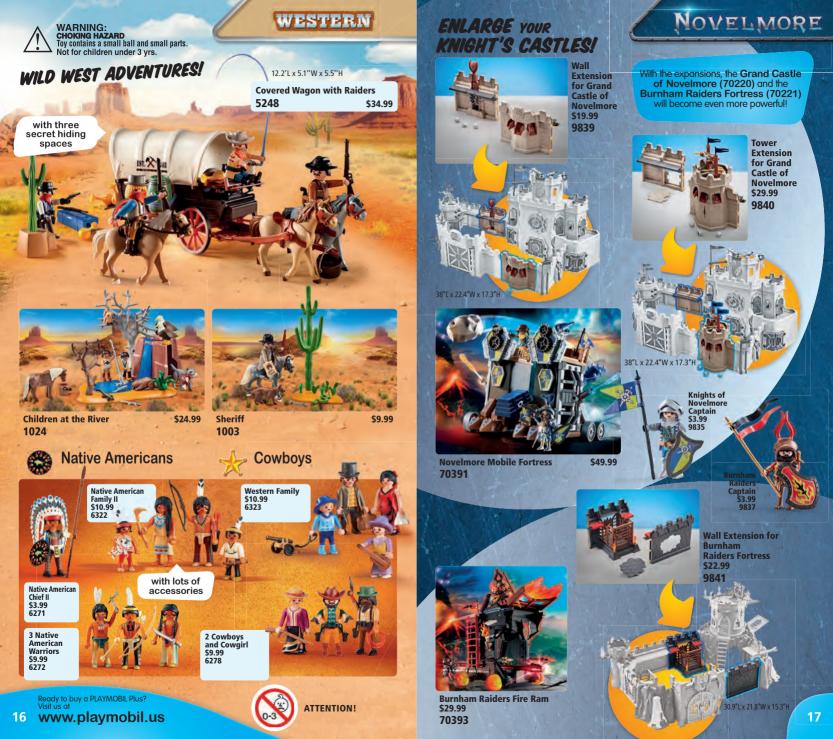

Ready to buy a PLAYMOBIL Plus? 10 🌜 1-800-351-TOYS (8697)

Removable roof

\$10.99

Group of Outlaws 6464

**Viking Ship** 9891

**Medieval Village Accessories** \$39.99 9842

**Three Vikings** 

9893

\$19.99

Viking Chief \$9.99 9892 \$3.99

> working winch with prisoner's cage

Viking Fortress \$49.99 4433 15.7"L x 7.8"W x 13.8"H

WARNING: CHOKING HAZARD Toy contains a small ball and small parts. Not for children under 3 yrs.