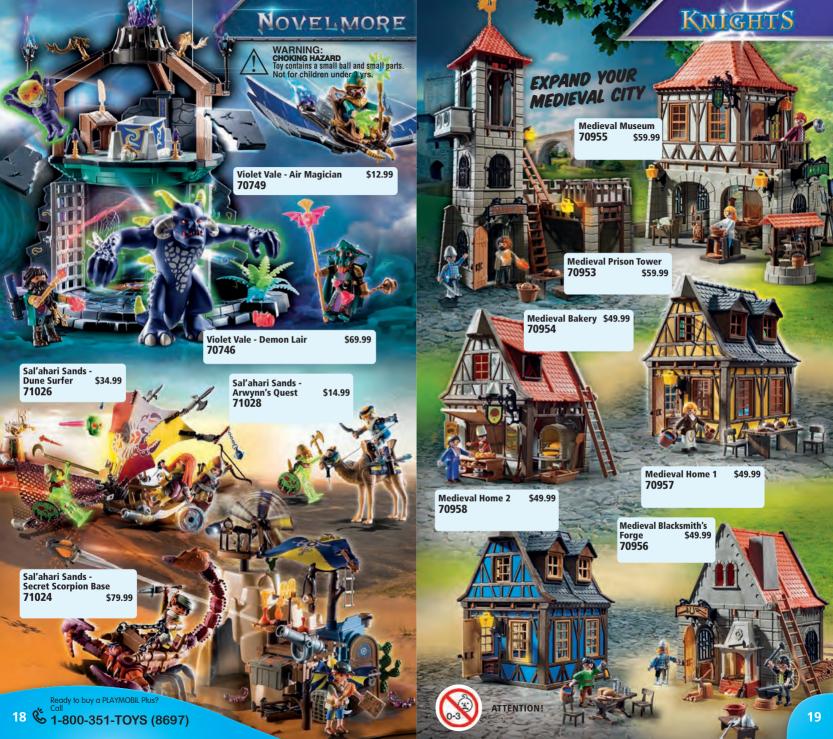

Playmo Circus

70963

\$99.99

Large Hospital (70190) with the Extension Sets. **City Life** 

WARNING: CHOKING HAZARD Toy contains a small ball and small parts. Not for children under 3 yrs.

Large Hospital (70190)

23.2"L x 10.2"W x 7"H Floor Extension for Large Hospital (70190) \$39.99 9848

> Helipad for Large Hospital (70190) and Furnished Children's Hospital (6657) Helipad for Large Hospital (70190) (Floor extension for the Large Hospital 9848 also\_required)

\$19.99

15.7"L x 7.8"W x 9"H

GREAT

Requires 3 x AAA batteries.

Light Set for Furnished Children's Hospital (6657) \$17.99 6446 MAGICAL FAIRY ADVENTURES IN AYUMA!

Knight Fairy with Soul Animal 70802 \$15.99