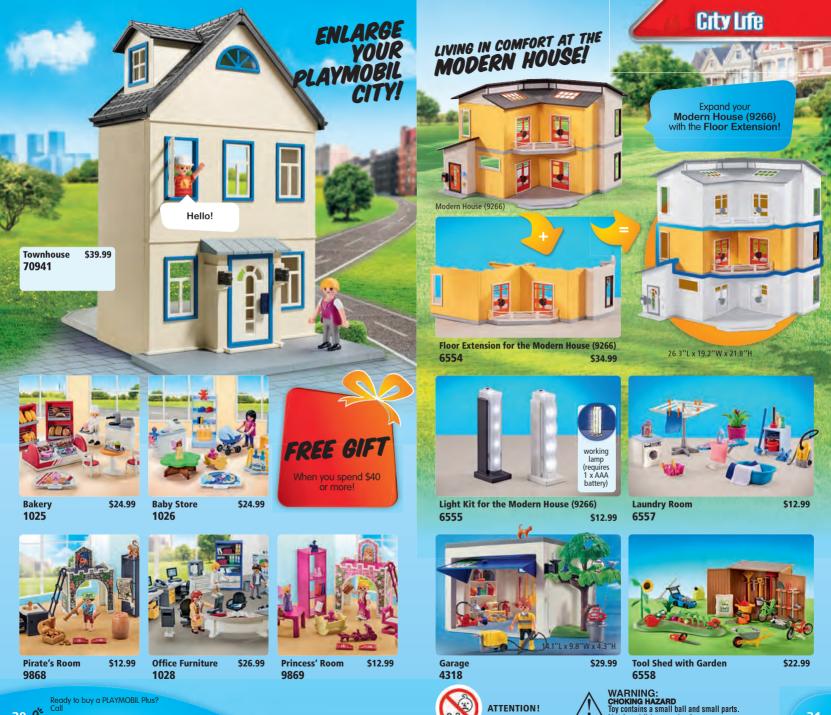

## THERE'S ALWAYS SOMETHING TO DO AT THE CONSTRUCTION SITE!

Cement Mixer \$39.99 9887

with many tools for the construction site

\$29.99

**2 Construction Workers** 6339

**Construction Site Office** 

9843

**Portable Toilet** 

\$8.99

**RC Crane with Building Section** 70441

Interchangeable Truck

70444

**Flatbed Truck with** 

Container 9898

\$69.99

\$72.99

**Conveyor Belt with Mini Excavator** 4041 \$49.99

**Compact Bulldozer** 6599

\$24.99

Cable Excavator with Building Section \$84.99

70442

WARNING: CHOKING HAZARD Toy contains a small ball and small parts. Not for children under 3 yrs.