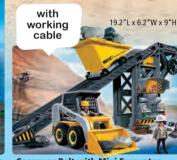

**Conveyor Belt with Mini Excavator** 4041 \$49.99

**Compact Bulldozer** 6599

\$24.99

Cable Excavator with Building Section \$84.99

70442

WARNING: CHOKING HAZARD Toy contains a small ball and small parts. Not for children under 3 yrs.