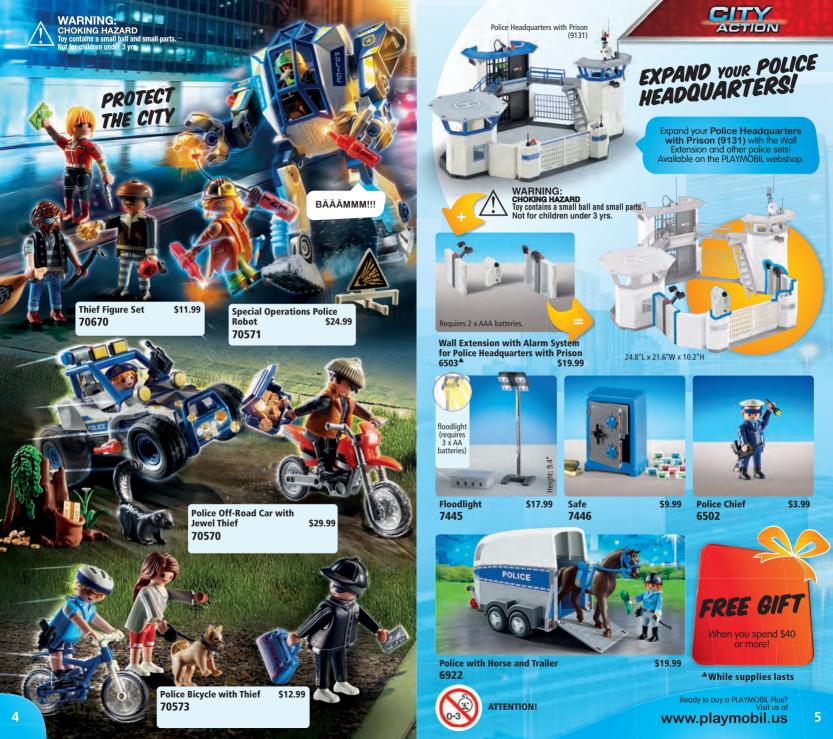

WARNING: CHOKING HAZARD Toy contains a small ball and small parts. Not for children under 3 yrs.

Cargo Crane with Container \$99.99

70770

Forklift with Freight \$34.99 70772

Truck with Cargo Container \$79.99 70771