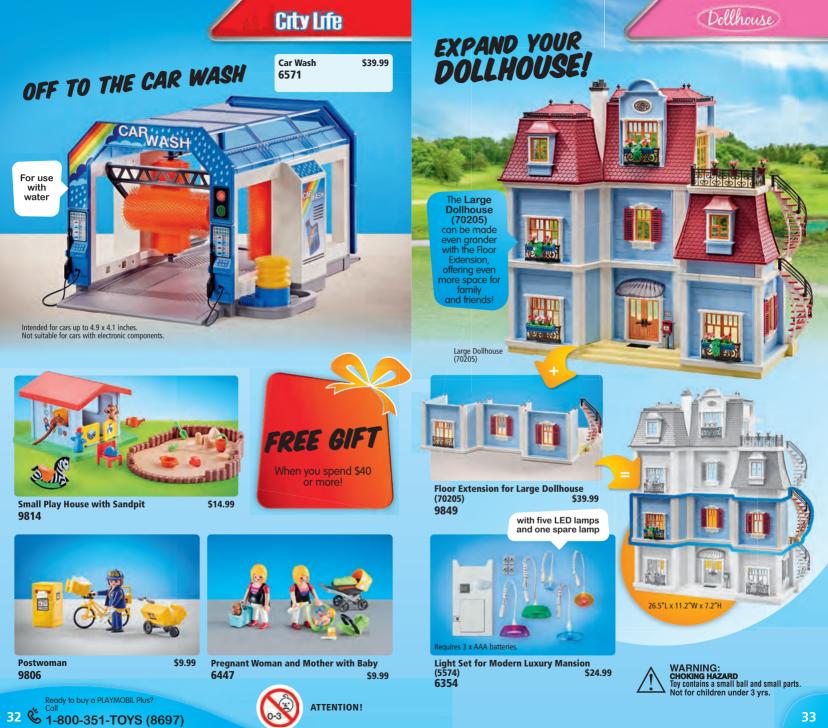

#### Ready to buy a PLAYMOBIL Plus?

Click on our website at: www.playmobil.us

To order by phone: 1-800-351-TOYS (8697)

\$40 or more!

PLAYMOBIL Plus are packaged in clear plastic bags or brown boxes, not standard retail packaging.