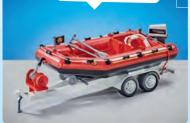

with loading and unloading function

Firefighting Inflatable Boat with Trailer 9845 \$24.99

CITY

Fire Quad 5398

5.3"L x 3.1"W x 3.9"H

\$14.99