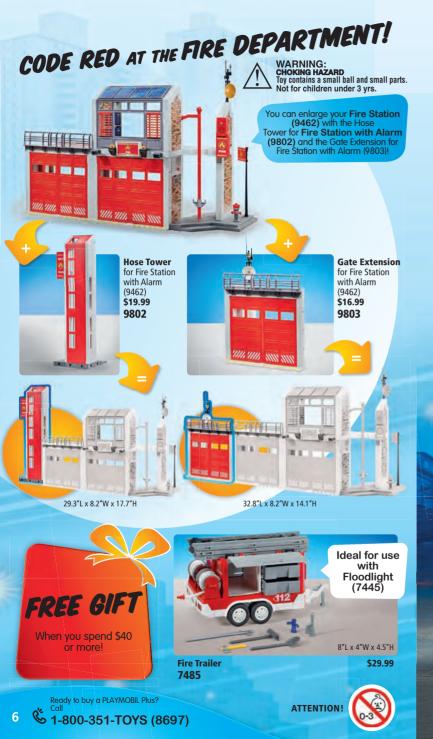

WARNING: CHOKING HAZARD Toy contains a small ball and small parts. Not for children under 3 yrs.

Cargo Crane with Container \$99.99

70770

Forklift with Freight \$34.99 70772

Truck with Cargo Container \$79.99 70771