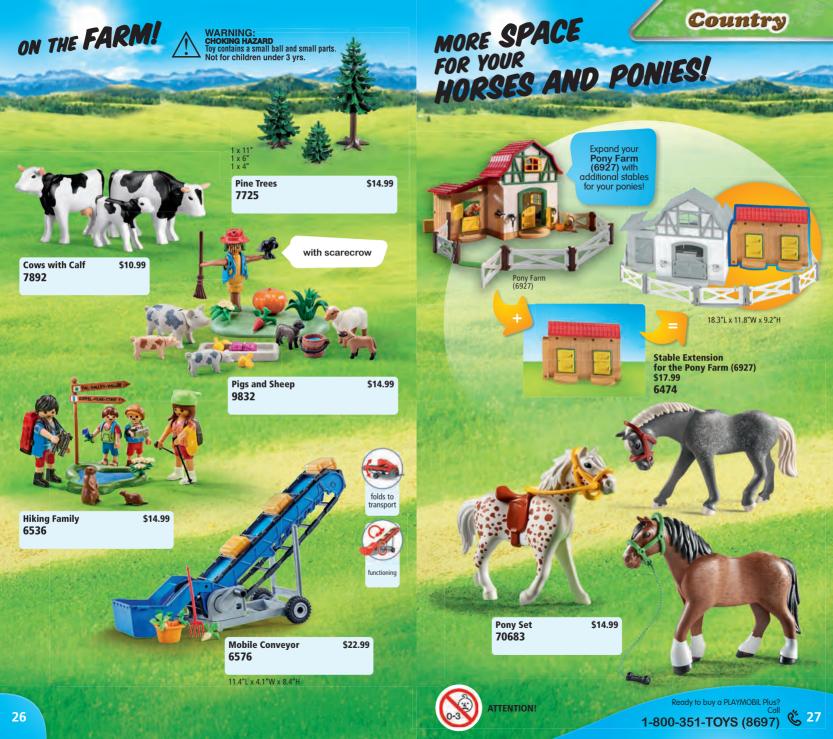

Ready to buy a PLAYMOBIL Plus?

Perfect for combining with the Modern Luxury Mansion (5774)

Modern Living Room•

Modern Designer Kitchen• 5582

\$19.99

\$14.99

\$10.99

**Family Pack 3** 

70754

\$10.99

\$10.99

29

Additional family packs (9881, 70755, 70756, 70759, and 70760) are available online at www.playmobil.us

Family Pack 2 \$10.99

**Family Pack 7** \$10.99

Ready to buy a PLAYMOBIL Plus? Visit us at www.playmobil.us