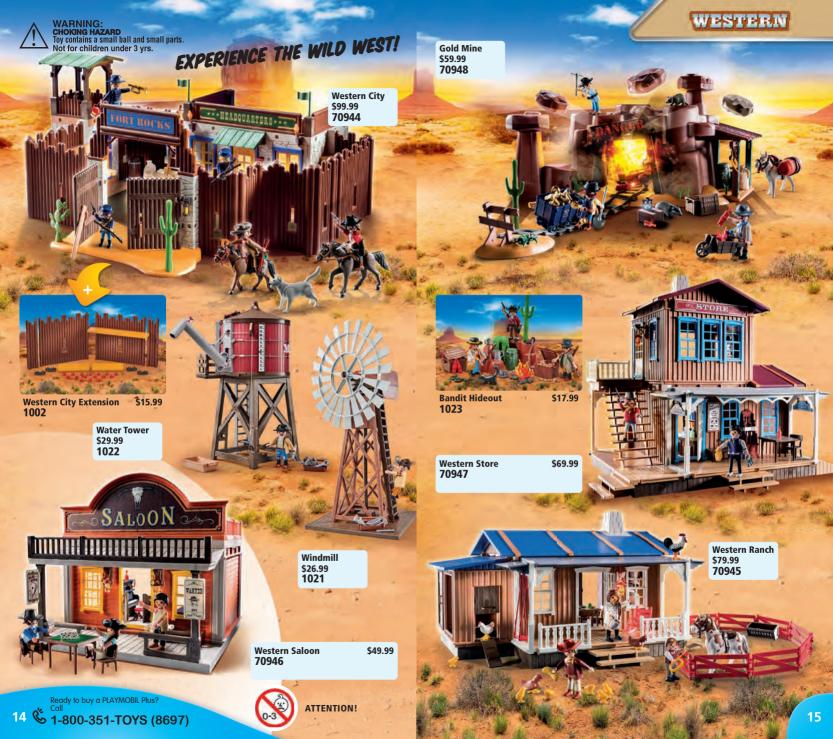

## THERE'S ALWAYS SOMETHING TO DO AT THE CONSTRUCTION SITE!

Cement Mixer \$39.99 9887

with many tools for the construction site

\$29.99

**2 Construction Workers** 6339

**Construction Site Office** 

9843

**Portable Toilet** 

\$8.99

**RC Crane with Building Section** 70441

Interchangeable Truck

70444

**Flatbed Truck with** 

Container 9898

\$69.99

\$72.99

**Conveyor Belt with Mini Excavator** 4041 \$49.99

**Compact Bulldozer** 6599

\$24.99

Cable Excavator with Building Section \$84.99

70442

WARNING: CHOKING HAZARD Toy contains a small ball and small parts. Not for children under 3 yrs.