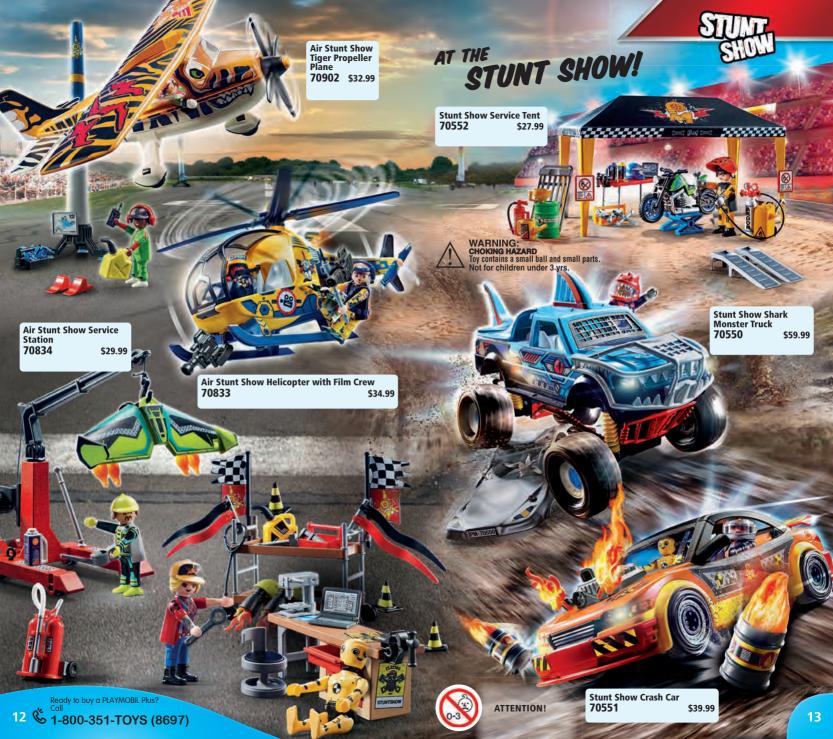

WARNING: CHOKING HAZARD Toy contains a small ball and small parts. Not for children under 3 yrs.

Cargo Crane with Container \$99.99

70770

Forklift with Freight \$34.99 70772

Truck with Cargo Container \$79.99 70771

Cargo Ship with Boat \$119.99

\$14.99

Dr.

70769

**Customs Check** 70775

PM & CARGO

\$39.99 **Street Sports Park** 70960

**Street Sports Soccer** 1029