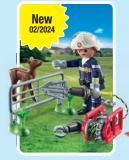

71463 Firefighting Sea plane with extinguishing function

12

PM-F-71463

71464 Fireboat with Aqua Scooter

71467 Firefighting Mission: Animal Rescue

71466 Fire Motorcycle & Oil Spill Incident

71465 Firefighter with Air Pillow