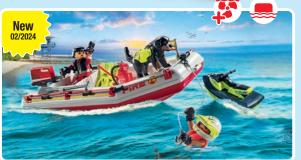

71463 Firefighting Sea plane with extinguishing function

12

PM-F-71463

71464 Fireboat with Aqua Scooter

71467 Firefighting Mission: Animal Rescue

71466 Fire Motorcycle & Oil Spill Incident

71465 Firefighter with Air Pillow