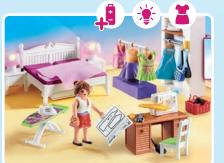

71538 Food Lounge

70985 Take Along Modern Dollhouse

70211 Bathroom with Tub

70210 Nursery

70209 Teenager's Room

**70208 Bedroom with Sewing Corner** 3 x AAA batteries required.

70207 Comfortable Living Room with Fireplace 2 x AAA batteries required.