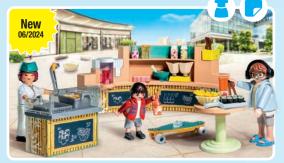

## **City Life**

Another exciting day in the large school from PLAYMOBIL!

In the modern school building, everyone can help students fulfil their potential. In addition to the classic school subjects, there are also exciting new subjects on the timetable. You can work up a sweat during sports lessons or in the playground, and there are delicious snacks on offer in the lunch kiosk. After an exciting day at school, the bus takes all the children home safely.

70281 Pre-School Adventure Playground

71333 Lunch Kiosk

**71330 Virtual Classroom** 2 x AAA batteries required.

71331 Climate Science Classroom

71328 Gym Extension

71327 Large School

71509 Tiny House

71511 Book Exchange for Bookworms