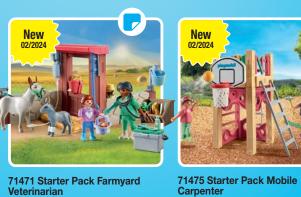

70940 PLAYMOBIL Figures Girls (Series 24)

Starter PACK

71469 Starter Pack Mermaids Family

71470 Starter Pack Horseback Riding Trip to the Beach with Amelia and Ben

71471 Starter Pack Farmyard Veterinarian

70818 Starter Pack Paediatrician

70908 Starter Pack Bank Robbery 71255 Starter Pack Special Forces and Thief

71473 Starter Pack Pirate with Alligator

4-10

New 02/2024

71256 Starter Pack Stunt Show

71257 Starter Pack Rescue with Balance Racer