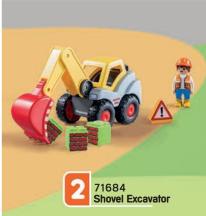

# ACT!ON<sub>HEROES</sub> FIRE DEPARTMENT ACTION

#### Firefighters go on an action-packed mission!

IN THE CHILDREN'S ROOM

With their fast, new vehicles, they are in the air, on the road or in the water in a flash to help and experience exciting adventures.

71463 Firefighting Sea plane with extinguishing function

12

PM-F-71463

71464 Fireboat with Aqua Scooter

71467 Firefighting Mission: Animal Rescue

71466 Fire Motorcycle & Oil Spill Incident

71465 Firefighter with Air Pillow

13

4-10

New

02/2024

71468 My Figures: Fire Rescue