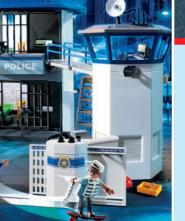

## Emergency call at the command centre

**70066 Porsche 911 Carrera 4S Police** 4 x AAA batteries required.

6924 Police Roadblock

6919 Police Headquarters with Prison Cell

63 x 45 x 26 cm

70669 Police Figure Set

**6920 Police Car** 1 x AAA battery required.

70568 Prison Escape

70569 Police Parachute Search

17

70572 Bank Robber Chase