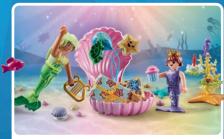

Six colourful eggs filled with popular PLAYMOBIL items - perfect for gift-giving and collecting.

4941 Fun at the Beach

4943 Boy with

4944 Zookeeper with Alpaca

9208 Fairies with **Magic Cauldron** 

9209 Vikings with