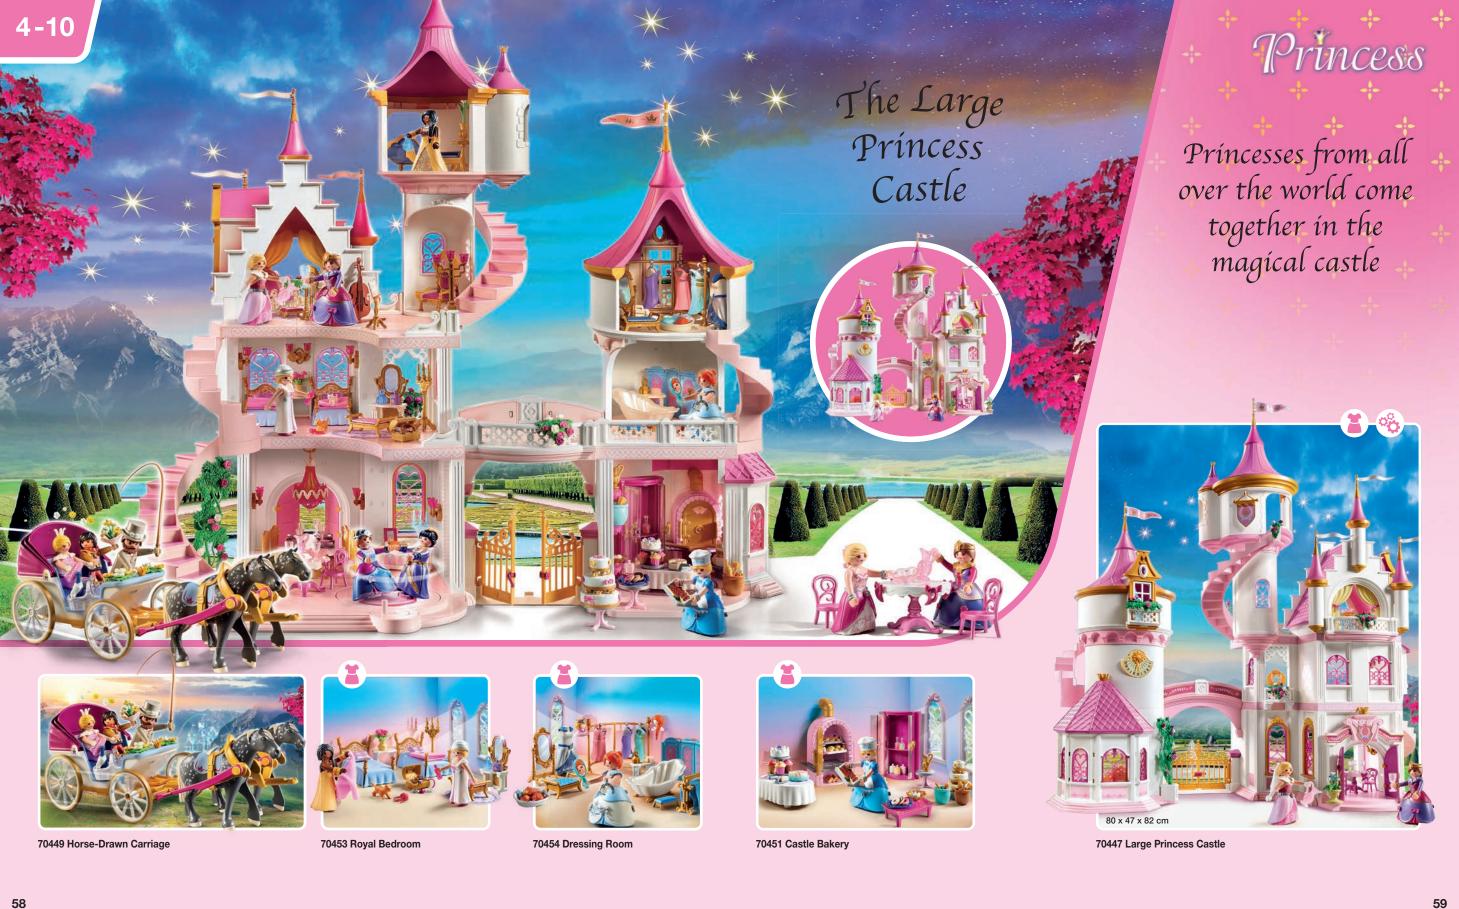

71536 Toy Shop



71540 Sweets Stand



71537 Beauty Boutique

New 06/2024



71539 Clothes Shopping



5-12

71538 Food Lounge





70985 Take Along Modern Dollhouse



70211 Bathroom with Tub



70210 Nursery



70209 Teenager's Room



**70208 Bedroom with Sewing Corner** 3 x AAA batteries required.



70207 Comfortable Living Room with Fireplace 2 x AAA batteries required.



70206 Family Kitchen



MiraculousTM is a trademark of ZAGTOON — METHOD ANIMATION
© 2015 - 2022 ZAGTOON - METHOD ANIMATION - TOEI ANIMATION AB DROITS AUDIOVISUELS - DE AGOSTINI EDITORE S.P.A. ALL RIGHTS RESERVED

71335 Miraculous: Fashion Show in Paris



71341 Miraculous: Puppeteer



71342 Miraculous: Antibug



71338 Miraculous: Carapace



71339 Miraculous: Rena Rouge



4-10

71340 Miraculous: Hawk Moth







Dreamy Adventures Await!

High up in the clouds, above the endless expanses of the Magical Realm, hovers the Rainbow Castle.

It is home to the good-natured rainbow princesses. The princesses, along with sisters Talissia and Nelia, will one day be queens of the cloud kingdom - but until then, they have made it their mission to help and do good for as many magical and non-magical inhabitants as possible.

Will you help them?



**71359 Rainbow Castle in the Clouds** 3 x AAA batteries required.



71361 Pegasus with Rainbow in the Clouds



71364 Princess with Spinning Top



71363 Trip with Pegasus Foals in the Clouds



71362 Princess Party in the Clouds



71360 Baby Room in the Clouds

62

4-10

## City Life

# Just married!



71367 Wedding Photo Booth



71365 Wedding Reception