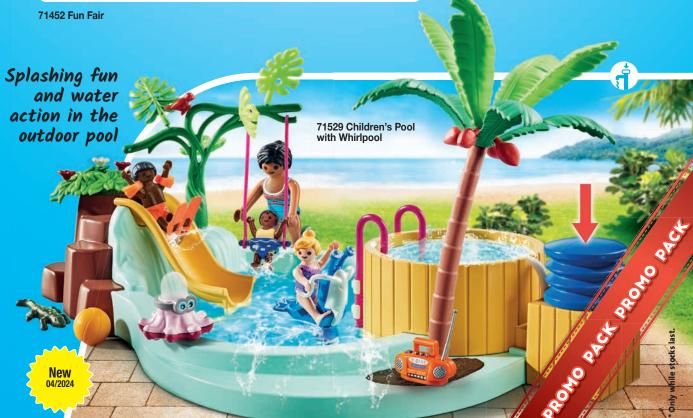

work up a sweat during sports lessons or in the playground, and there are delicious snacks on offer in the lunch kiosk. After an exciting day at school, the bus takes all the children home safely.







70281 Pre-School Adventure Playground



71333 Lunch Kiosk



**71330 Virtual Classroom** 2 x AAA batteries required.



71331 Climate Science Classroom



71328 Gym Extension



71327 Large School



71509 Tiny House

71511 Book Exchange for Bookworms



71510 Little Chicken Farm in the Tiny House garden







71428 Beach Lounger







71425 Camping

70088 Camper Van with Furniture







71427 Family Barbecue

71426 Mountain Bike Tour

71423 Caravan with Car









Fun downhill ride in the winter landscape



71453 Ski World



A great day
at the
amusement park

LIMITED EDITION!\*



## OUR STEP TOWARDS A MORE SUSTAINABLE FUTURE

With Wiltopia, Horses of Waterfall, Tiny House, Dinos, and our Farm products, there are now five series on the market that are produced from 80% SUSTAINABLE MATERIAL on average.

Thanks to an intensive development process, we can achieve the high stability and durability qualities, as well as fulfill the high safety standards that PLAYMOBIL stands for, in a more sustainable way.

With our motto "LET'S ACT MORE RESPONSIBLY" we continue to work on improving our processes - for the protection of our planet and the future of our children.



In the future, our new seal will identify all our products that are made from 80% sustainable materials on average. These are composed of recycled and BIOBASED PLASTICS. Foil bags made from 100% recycled pla