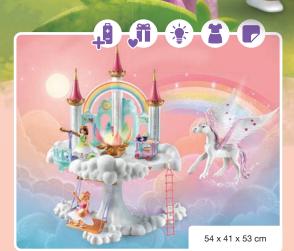

High up in the clouds, above the endless expanses of the Magical Realm, hovers the Rainbow Castle.

It is home to the good-natured rainbow princesses. The princesses, along with sisters Talissia and Nelia, will one day be queens of the cloud kingdom - but until then, they have made it their mission to help and do good for as many magical and non-magical inhabitants as possible.

Will you help them?

**71359 Rainbow Castle in the Clouds** 3 x AAA batteries required.

71361 Pegasus with Rainbow in the Clouds

71364 Princess with Spinning Top

71363 Trip with Pegasus Foals in the Clouds