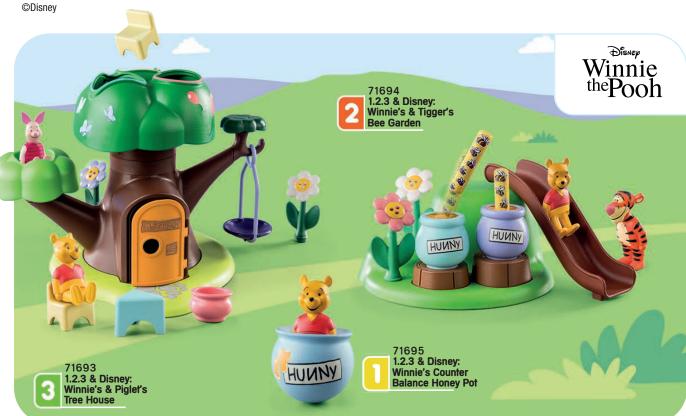

#### **MY FIRST PLAYMOBIL!**

Committed to supporting a toddlers' development through play, and to inspire both children and parents with PLAYMOBIL 1.2.3.

Starter sets for collecting first play experiences: Touching, recognising & naming

Discovering first play features and mastering small challenges

Discover versatile play features, understand connections & create first stories

Educational features

Premium 100% BPA quality free made in Europe

**Durable play** companions

Playing with PLAYMOBIL 1.2.3 supports the development of the following skills for your child:

Language

development