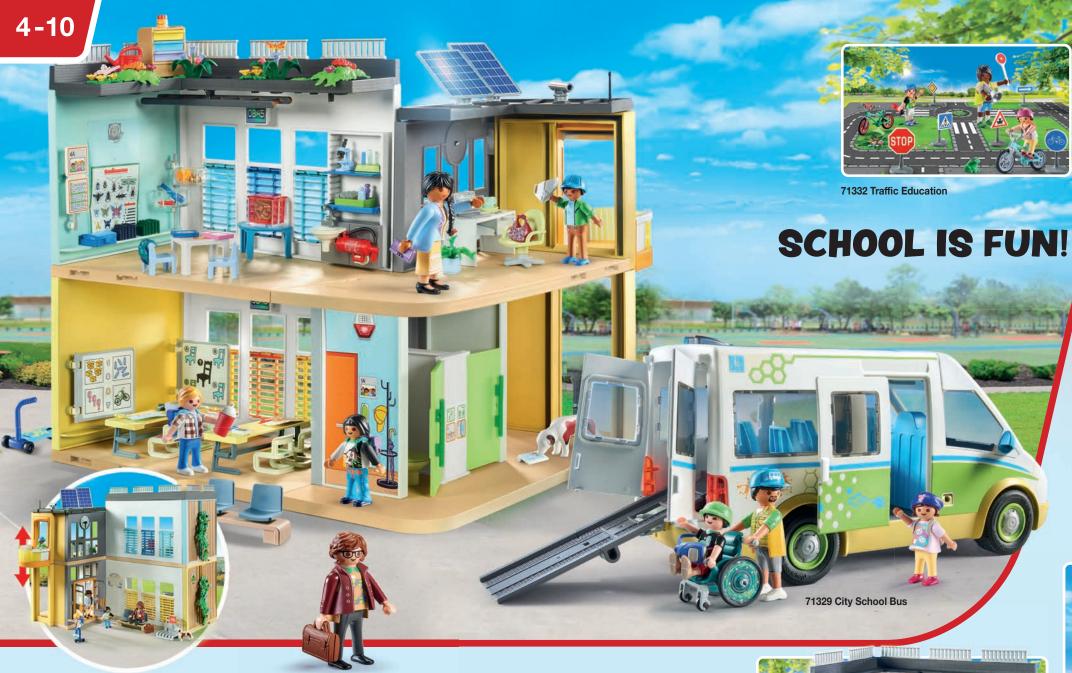

## **City Life**

Another exciting day in the large school from PLAYMOBIL!

In the modern school building, everyone can help students fulfil their potential. In addition to the classic school subjects, there are also exciting new subjects on the timetable. You can work up a sweat during sports lessons or in the playground, and there are delicious snacks on offer in the lunch kiosk. After an exciting day at school, the bus takes all the children home safely.

70281 Pre-School Adventure Playground

71333 Lunch Kiosk

**71330 Virtual Classroom** 2 x AAA batteries required.

71331 Climate Science Classroom

71328 Gym Extension

71327 Large School

71509 Tiny House

71511 Book Exchange for Bookworms