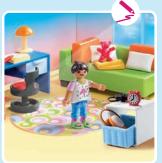

71538 Food Lounge

70985 Take Along Modern Dollhouse

70211 Bathroom with Tub

70210 Nursery

70209 Teenager's Room

**70208 Bedroom with Sewing Corner** 3 x AAA batteries required.

70207 Comfortable Living Room with Fireplace 2 x AAA batteries required.