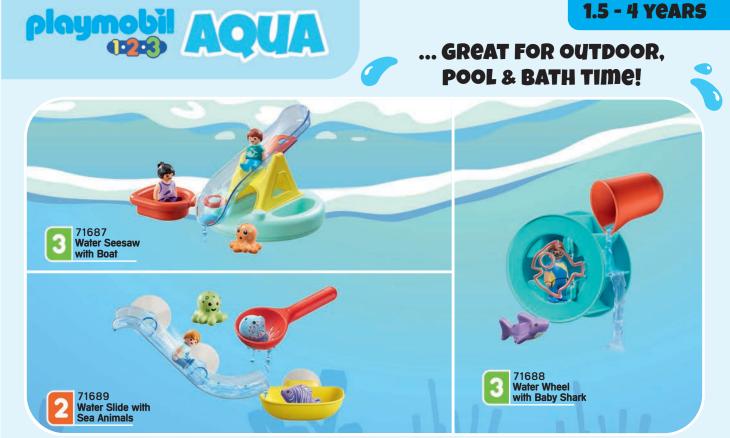

#### **MY FIRST PLAYMOBIL!**

Committed to supporting a toddlers' development through play, and to inspire both children and parents with PLAYMOBIL 1.2.3.

Starter sets for collecting first play experiences: Touching, recognising & naming

Discovering first play features and mastering small challenges

Discover versatile play features, understand connections & create first stories

Educational features

Premium 100% BPA quality free made in Europe

**Durable play** companions

Playing with PLAYMOBIL 1.2.3 supports the development of the following skills for your child:

Language

development