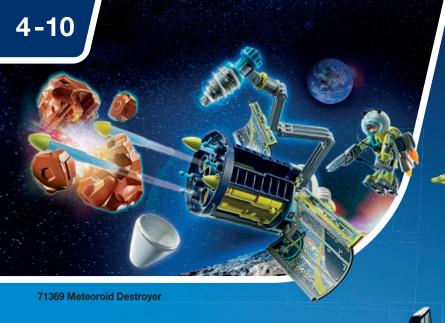

### SPACE

71370 Mission Space Drone

\* Only while stocks last.

# **71368 Mission Space Shuttle** 3 x AAA batteries required.