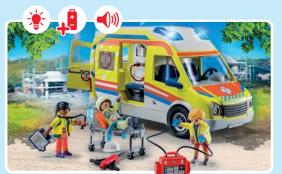

## **Heroic action** on the ground and in the air!

71400 My Figures: Rescue Team

**71202** Ambulance with Lights & Sound 3 x AAA batteries required.

71203 Medical Helicopter

71245 Paramedic with Patient

71205 Rescue Motorcycle with Flashing Light
Batteries included.