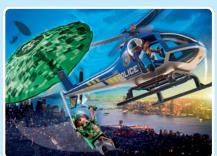

## URGENT CALL FOR THE EMERGENCY SERVICES

The Tactial Unit is always called when the PLAYMOBIL police request additional support. This themed world contains everything that little junior police officers need for a successful mission.

71147 Tactical Unit - Mulit-Terrain Quad

71146 Tactical Unit - Figure Set

**71149 Tactical Unit - Twin-Prop Helicopter** 2 x AAA batteries required.

5-10

**71144 Tactical Unit - All-Terrain Vehicle** 1 x AAA battery required.