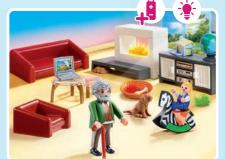

71538 Food Lounge

70985 Take Along Modern Dollhouse

70211 Bathroom with Tub

70210 Nursery

70209 Teenager's Room

**70208 Bedroom with Sewing Corner** 3 x AAA batteries required.

70207 Comfortable Living Room with Fireplace 2 x AAA batteries required.