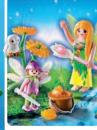

Six colourful eggs filled with popular PLAYMOBIL items - perfect for gift-giving and collecting.

4941 Fun at the Beach

4943 Boy with

4944 Zookeeper with Alpaca

9208 Fairies with **Magic Cauldron** 

9209 Vikings with