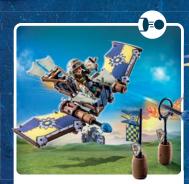

## BATTLES!

Prince Arwynn discovers a hidden knight's tower in the forests of Novelmore. Here, the blacksmith Henryk and his dragon Levi guard a magical fire that uses gold and rare dragonstone to forge powerful weapons.

71485 Roadside Ambush

71486 Kahboom's Racing Cart

71483 Knight's Tower with Blacksmith and

71484 Transport Robbery

71487 My Figures: Knights of Novelmore

4-10