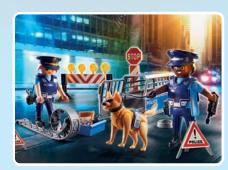

## Emergency call at the command centre

**70066 Porsche 911 Carrera 4S Police** 4 x AAA batteries required.

6924 Police Roadblock

6919 Police Headquarters with Prison Cell

63 x 45 x 26 cm

70669 Police Figure Set

**6920 Police Car** 1 x AAA battery required.

70568 Prison Escape

70569 Police Parachute Search

17

70572 Bank Robber Chase