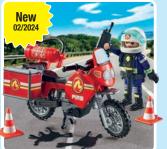

71463 Firefighting Sea plane with extinguishing function

12

PM-F-71463

71464 Fireboat with Aqua Scooter

71467 Firefighting Mission: Animal Rescue

71466 Fire Motorcycle & Oil Spill Incident

71465 Firefighter with Air Pillow