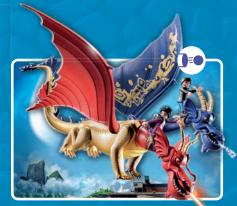

## BATTLES!

Prince Arwynn discovers a hidden knight's tower in the forests of Novelmore. Here, the blacksmith Henryk and his dragon Levi guard a magical fire that uses gold and rare dragonstone to forge powerful weapons.

71485 Roadside Ambush

71486 Kahboom's Racing Cart

71483 Knight's Tower with Blacksmith and

71484 Transport Robbery

71487 My Figures: Knights of Novelmore

4-10