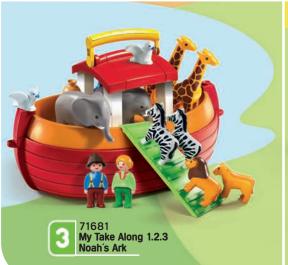

#### **MY FIRST PLAYMOBIL!**

Committed to supporting a toddlers' development through play, and to inspire both children and parents with PLAYMOBIL 1.2.3.

Starter sets for collecting first play experiences: Touching, recognising & naming

Discovering first play features and mastering small challenges

Discover versatile play features, understand connections & create first stories

Educational features

Premium 100% BPA quality free made in Europe

**Durable play** companions

Playing with PLAYMOBIL 1.2.3 supports the development of the following skills for your child:

Language

development