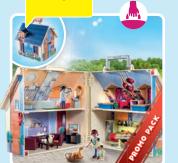

71538 Food Lounge

70985 Take Along Modern Dollhouse

70211 Bathroom with Tub

70210 Nursery

70209 Teenager's Room

**70208 Bedroom with Sewing Corner** 3 x AAA batteries required.

70207 Comfortable Living Room with Fireplace 2 x AAA batteries required.