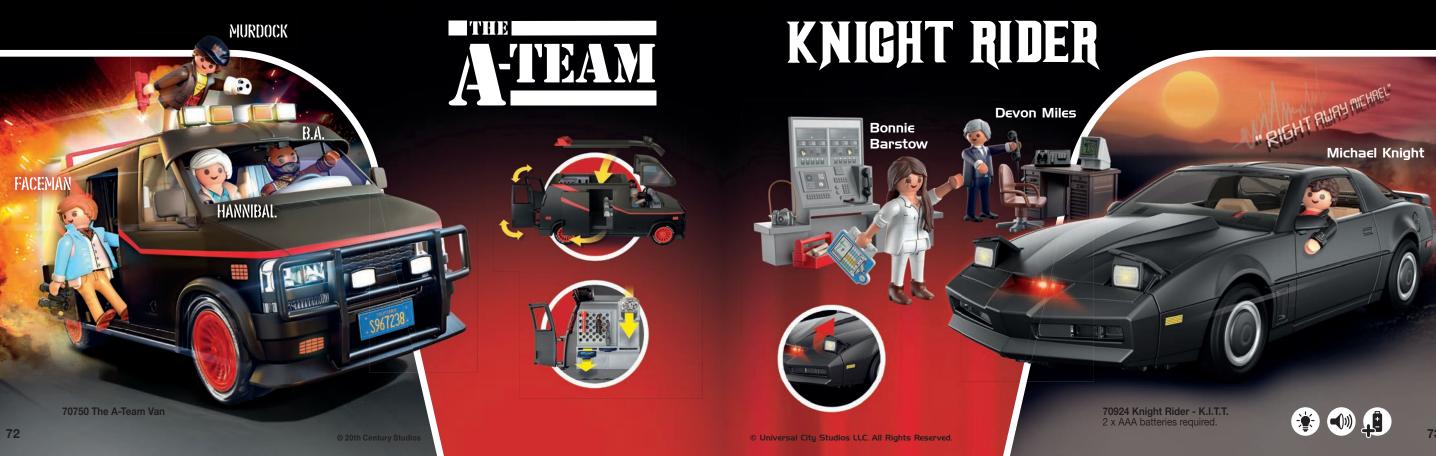

g with sisters Talissia and Nelia, will one day be queens of the cloud kingdom - but until then, they have made it their mission to help and do good for as many magical and non-magical inhabitants as possible.

Will you help them?



**71359 Rainbow Castle in the Clouds** 3 x AAA batteries required.



71361 Pegasus with Rainbow in the Clouds



71364 Princess with Spinning Top



71363 Trip with Pegasus Foals in the Clouds



71362 Princess Party in the Clouds



71360 Baby Room in the Clouds

62

4-10

## City Life

# Just married!



71367 Wedding Photo Booth



71365 Wedding Reception









70933 Asterix: Getafix with the Cauldron of Magic



71266 Asterix: Hut of Unhygienix

5-99



70932 Asterix: Hut of the Vitalstatistix





















70922 Mercedes-Benz 300 SL

















## playmobil

PLAYMOBIL Northern Europe is a trade name of PLAYMOBIL Benelux B.V.

For further information, please contact:

Email

northerneurope@playmobil.com

Postal Address: PLAYMOBIL NORTHERN EUROPE Postbus 22066 1100 CB Amsterdam Nederland/The Netherlands **playmobil** is a registered trademark. pronounced: plāy-mō-bēel

© 2024 geobra Brandstätter

Printed in Germany. Imprimé en Allemagne. 85414/11.23

PLAYMOBIL supports sustainable forest management. Subject to modifications and amendments.