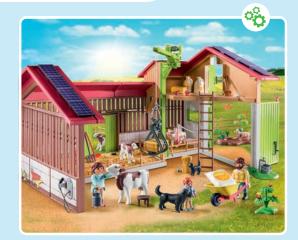

sissons plus durable

- 2 71252 Rabbit Hutch
- 3 71251 Alpaca Walk
- 4 71308 Hen House

71304 Large Farm

71305 Large Electric Tractor

71250 Country Farm Shop

71249 Tractor with Harvesting Trailer

71306 Farmers Cargo 71307 Animal Set with Paddock Bike