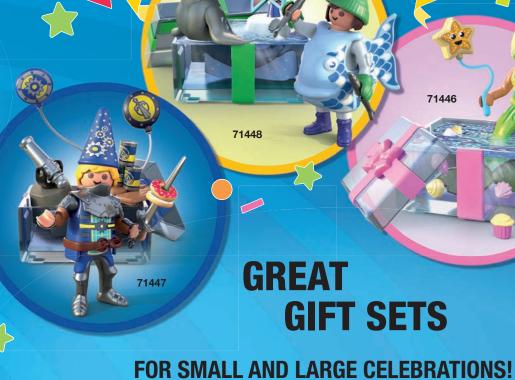

9210 One-on-One Basketball

There's reason to celebrate everywhere - including the knights, animals, robots and mermaids in the new PLAYMOBIL gift sets! With their decorative box, they are the perfect gift for any occasion.

71447 Knight's Birthday

71449 Mini Golf

71450 Researchers with Robots

71451 Costume Party

71446 Mermaid Birthday

71448 Keeper with Animals

4-10

New 01/2024