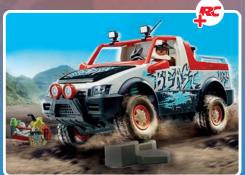

71463 Firefighting Sea plane with extinguishing function

12

PM-F-71463

71464 Fireboat with Aqua Scooter

71467 Firefighting Mission: Animal Rescue

71466 Fire Motorcycle & Oil Spill Incident

71465 Firefighter with Air Pillow