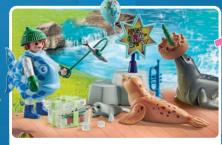

et's act more respon

stissons plus durablem

71293 Rescue All-Terrain Vehicle

71296 Ostrich Nest

With their specially selected equipment, they are well-prepared for every situation. On their long journeys through the savannah, they experience wild animals in their natural habitat and give them medical help where necessary.

1 71295 Photographer with Zebras

2 71294 Elephant at the Waterhole