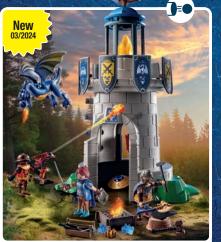

## BATTLES!

Prince Arwynn discovers a hidden knight's tower in the forests of Novelmore. Here, the blacksmith Henryk and his dragon Levi guard a magical fire that uses gold and rare dragonstone to forge powerful weapons.

71485 Roadside Ambush

71486 Kahboom's Racing Cart

71483 Knight's Tower with Blacksmith and

71484 Transport Robbery

71487 My Figures: Knights of Novelmore

4-10