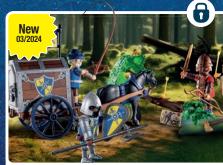

## BATTLES!

Prince Arwynn discovers a hidden knight's tower in the forests of Novelmore. Here, the blacksmith Henryk and his dragon Levi guard a magical fire that uses gold and rare dragonstone to forge powerful weapons.

71485 Roadside Ambush

71486 Kahboom's Racing Cart

71483 Knight's Tower with Blacksmith and

71484 Transport Robbery

71487 My Figures: Knights of Novelmore

4-10