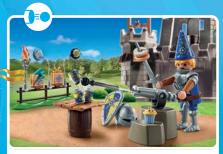

## BATTLES!

Prince Arwynn discovers a hidden knight's tower in the forests of Novelmore. Here, the blacksmith Henryk and his dragon Levi guard a magical fire that uses gold and rare dragonstone to forge powerful weapons.

71485 Roadside Ambush

71486 Kahboom's Racing Cart

71483 Knight's Tower with Blacksmith and

71484 Transport Robbery

71487 My Figures: Knights of Novelmore

4-10