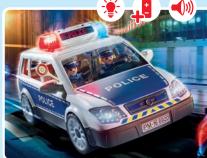

## Emergency call at the command centre

**70066 Porsche 911 Carrera 4S Police** 4 x AAA batteries required.

6924 Police Roadblock

6919 Police Headquarters with Prison Cell

63 x 45 x 26 cm

70669 Police Figure Set

**6920 Police Car** 1 x AAA battery required.

70568 Prison Escape

70569 Police Parachute Search

17

70572 Bank Robber Chase