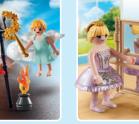

High up in the clouds, above the endless expanses of the Magical Realm, hovers the Rainbow Castle.

It is home to the good-natured rainbow princesses. The princesses, along with sisters Talissia and Nelia, will one day be queens of the cloud kingdom - but until then, they have made it their mission to help and do good for as many magical and non-magical inhabitants as possible.

Will you help them?

**71359 Rainbow Castle in the Clouds** 3 x AAA batteries required.

71361 Pegasus with Rainbow in the Clouds

71364 Princess with Spinning Top

71363 Trip with Pegasus Foals in the Clouds