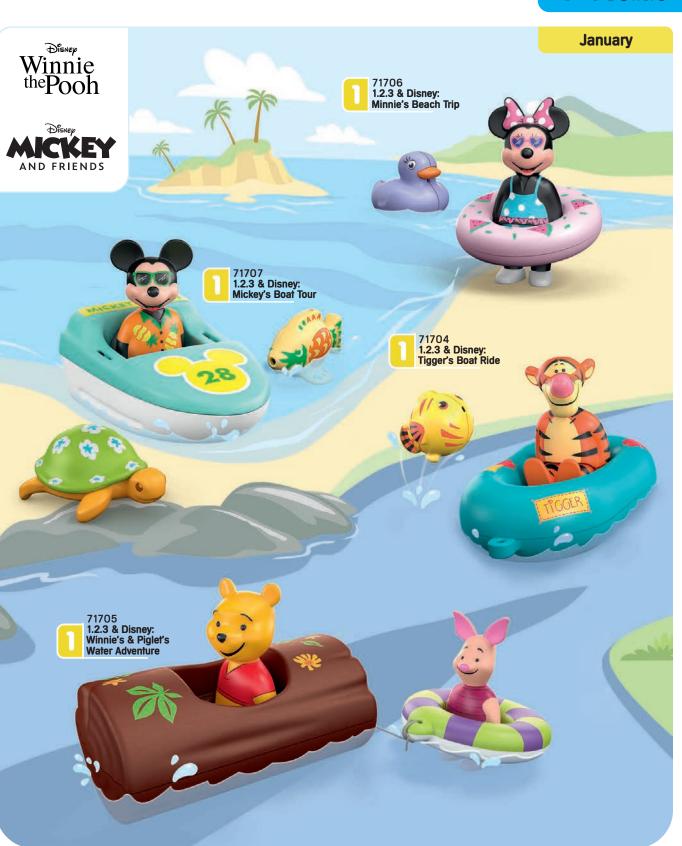

Knight's Birthday



71449 Mini Golf



71450 Researchers with Robots



71451 Costume Party



71446 Mermaid Birthday



71448 Keeper with Animals

4-10

New 01/2024



#### **MY FIRST PLAYMOBIL!**

Committed to supporting a toddlers' development through play, and to inspire both children and parents with PLAYMOBIL 1.2.3.



Starter sets for collecting first play experiences: Touching, recognising & naming



Discovering first play features and mastering small challenges



Discover versatile play features, understand connections & create first stories

Educational features



Premium 100% BPA quality free made in Europe









**Durable play** companions





Playing with PLAYMOBIL 1.2.3 supports the development of the following skills for your child:



Language

development



















#### 4-10

## playmobil (1:2:3)

#### **ACT OUT PLAYFUL SCENES WITH YOUR CHILD**





















## playmobil special PLUS

## SPECIAL PLUS WITH MORE ACCESSORIES FOR ENORMOUS FUN!





71478 Road Cyclist Paul







71161 Pizza Chef



71162 Policeman with Dog



71163 Environmentalist 71165 Darts Player



71166 Children with Water Balloons



71167 Man with Bathtub



71168 Explorer with Alligator



71169 Frog Prince



71170 Angel and Devil



71171 Ballerina



71172 Grandma with Cats



71477 Mermaid with **Water Spray Octopus** 



71479 Pastry Chef



71480 Child with Go-Kart



71481 Ninja



71482 Warrior with Wolf



# ACT!ON<sub>HEROES</sub> FIRE DEPARTMENT ACTION

#### Firefighters go on an action-packed mission!

IN THE CHILDREN'S ROOM

With their fast, new veh