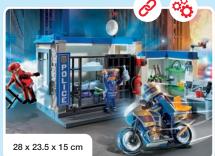

## Emergency call at the command centre

**70066 Porsche 911 Carrera 4S Police** 4 x AAA batteries required.

6924 Police Roadblock

6919 Police Headquarters with Prison Cell

63 x 45 x 26 cm

70669 Police Figure Set

**6920 Police Car** 1 x AAA battery required.

70568 Prison Escape

70569 Police Parachute Search

17

70572 Bank Robber Chase