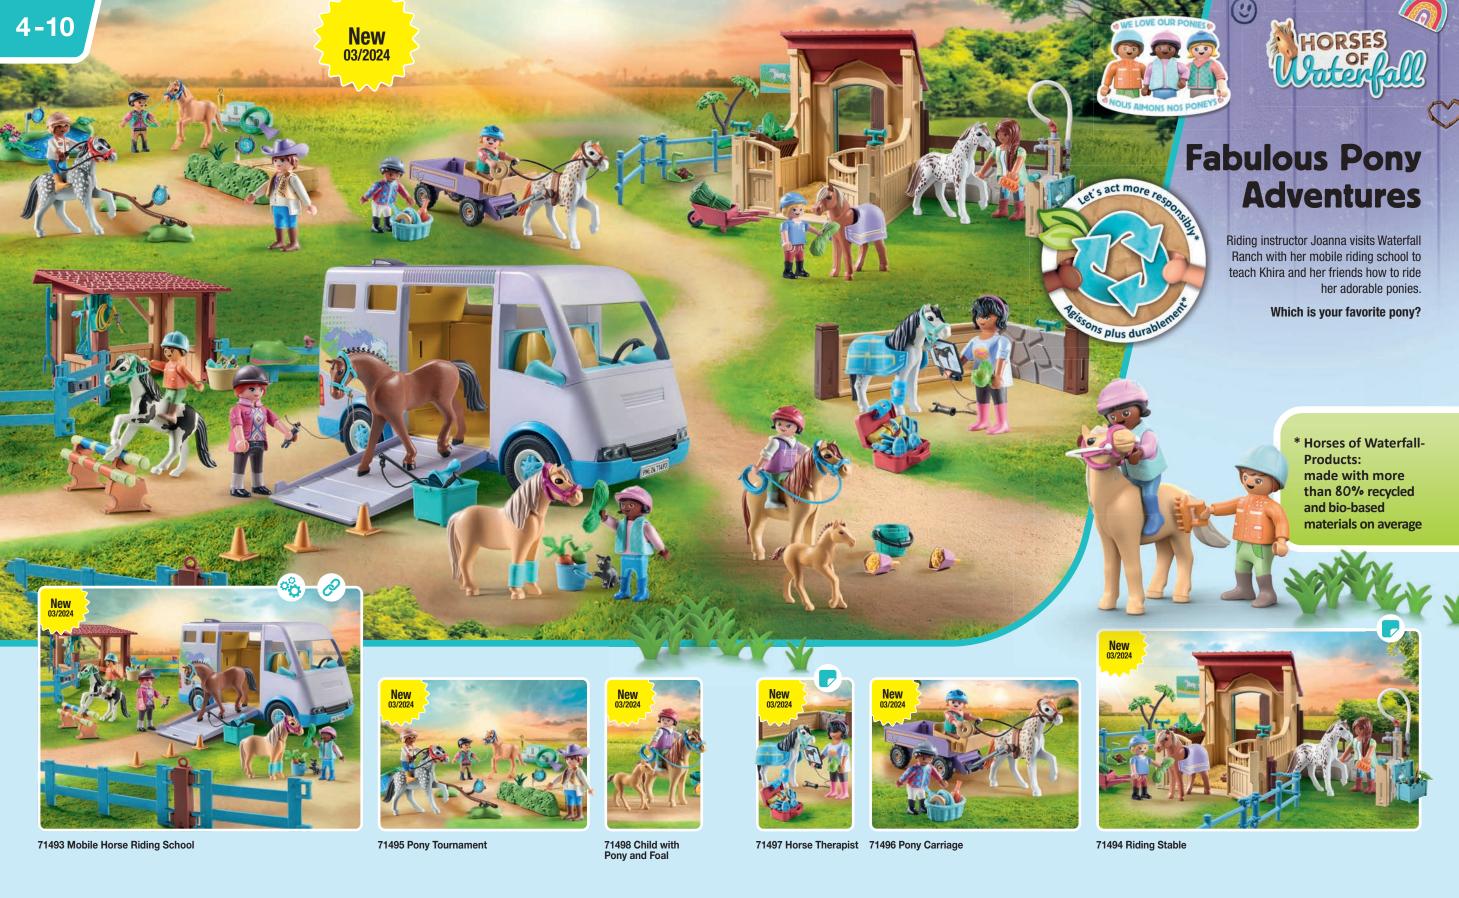

## HORSES

#### Fun and friendship with the horses

Five horse friends, Amelia, Isabella, Zoe, Ellie and Ben, welcome you to Waterfall Ranch! **Waterfall Ranch is the perfect place** to care for and train their beloved horses, Whisper, Lioness, Blaze, Sawdust and Achilles.

① 71357 Farrier Ben and The gang spends every free minute with their horses and visit the ranch as often as they can. There is always an exciting adventure waiting for you here! Explore the beautiful Waterfall region with them!

\*Horses of Waterfall-**Products:** made with more than 80% recycled and bio-based

71353 Horse Stall with Amelia and Whisper

et's act more resp.

sons plus durable

71354 Washing Station with Isabella and Lioness

71352 Riding Therapy and Veterinary Practice

71355 Jumping Arena with Zoe and Blaze

71358 Feeding Time with Ellie and Sawdust

71356 Three Horses: Morgan, Quarter Horse and Shagya Araber

5-12

71351 Waterfall Ranch