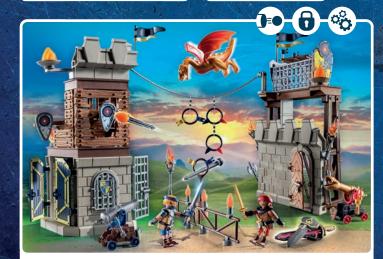

### Do battle in the great Novelmore jousting tournament!

In the ancient archives of Novelmore, the Novelmorians and Burnham Raiders come across a prophecy:
The prophecy tells of the so-called Guardian, a mighty warrior who wields the fabled Guardian Sword - a weapon that guarantees the realm of its wielder protection and security for all time. To find the Guardian, they hold the Tournament of the Guardian. Here the knights of Novelmore and Burnham can prove and assert themselves in the most diverse disciplines.

71211 Novelmore - Dario's Glider

71297 Novelmore -Medieval Jousting Area

71298 Novelmore vs. Burnham Raiders - Tournament Arena

71214 Novelmore -Battle Training

71213 Burnham Raiders -Fire Knight

71299 Burnham Raiders - Battering Ram

2 71301 Novelmore -Arwynn with Invincibus

70672 Burnham Raiders Set

4-10

70671 Novelmore Knights Set

on the seven seas!

27

71532 Battle with the Giant Crab

71419 Battle with the Giant Octopus