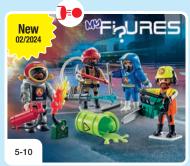

lloons



71167 Man with Bathtub



71168 Explorer with Alligator



71169 Frog Prince



71170 Angel and Devil



71171 Ballerina



71172 Grandma with Cats



71477 Mermaid with **Water Spray Octopus** 



71479 Pastry Chef



71480 Child with Go-Kart



71481 Ninja



71482 Warrior with Wolf



# ACT!ON<sub>HEROES</sub> FIRE DEPARTMENT ACTION

#### Firefighters go on an action-packed mission!

IN THE CHILDREN'S ROOM

With their fast, new vehicles, they are in the air, on the road or in the water in a flash to help and experience exciting adventures.



71463 Firefighting Sea plane with extinguishing function

12



PM-F-71463

71464 Fireboat with Aqua Scooter



71467 Firefighting Mission: Animal Rescue



71466 Fire Motorcycle & Oil Spill Incident



71465 Firefighter with Air Pillow



13

4-10

New

02/2024

71468 My Figures: Fire Rescue

## ACTION

# THE FIRE BRIGADE IS HERE TO SAVE THE DAY!

The alarm buzzer beeps and the firefighters are ready immediately.

"A house on Main Street is on fire!"
The fire engine moves out and the helicopter takes off to the emergency location.



9464 Fire Engine 2 x AAA batteries required.



**9462 Fire Station** 2 x AAA batteries required.



9463 Fire Ladder Unit 2 x AAA batteries required.

## CITY

4-10

## URGENT CALL FOR THE EMERGENCY SERVICES

The Tactial Unit is always called when the PLAYMOBIL police request additional support. This themed world contains everything that little junior police officers need for a successful mission.



71147 Tactical Unit - Mulit-Terrain Quad



71146 Tactical Unit - Figure Set



**71149 Tact