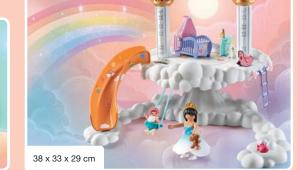

High up in the clouds, above the endless expanses of the Magical Realm, hovers the Rainbow Castle.

It is home to the good-natured rainbow princesses. The princesses, along with sisters Talissia and Nelia, will one day be queens of the cloud kingdom - but until then, they have made it their mission to help and do good for as many magical and non-magical inhabitants as possible.

Will you help them?

**71359 Rainbow Castle in the Clouds** 3 x AAA batteries required.

71361 Pegasus with Rainbow in the Clouds

71364 Princess with Spinning Top

71363 Trip with Pegasus Foals in the Clouds

71362 Princess Party in the Clouds

71360 Baby Room in the Clouds

62

4-10