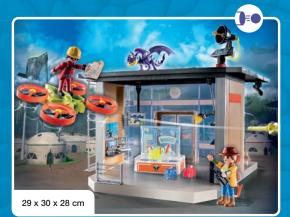

et's act more respon

stissons plus durablem

71293 Rescue All-Terrain Vehicle

71296 Ostrich Nest

With their specially selected equipment, they are well-prepared for every situation. On their long journeys through the savannah, they experience wild animals in their natural habitat and give them medical help where necessary.

1 71295 Photographer with Zebras

2 71294 Elephant at the Waterhole