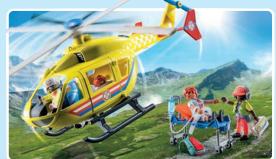

## **Heroic action** on the ground and in the air!

71400 My Figures: Rescue Team

**71202** Ambulance with Lights & Sound 3 x AAA batteries required.

71203 Medical Helicopter

71245 Paramedic with Patient

71205 Rescue Motorcycle with Flashing Light
Batteries included.