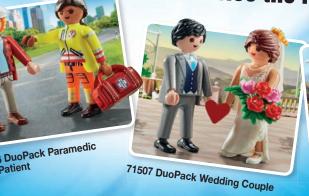

## **Heroic action** on the ground and in the air!

71400 My Figures: Rescue Team

**71202** Ambulance with Lights & Sound 3 x AAA batteries required.

71203 Medical Helicopter

71245 Paramedic with Patient

71205 Rescue Motorcycle with Flashing Light
Batteries included.

# Just married!

71367 Wedding Photo Booth

71365 Wedding Reception

70933 Asterix: Getafix with the Cauldron of Magic

71266 Asterix: Hut of Unhygienix

5-99

70932 Asterix: Hut of the Vitalstatistix

70922 Mercedes-Benz 300 SL