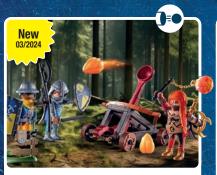

## BATTLES!

Prince Arwynn discovers a hidden knight's tower in the forests of Novelmore. Here, the blacksmith Henryk and his dragon Levi guard a magical fire that uses gold and rare dragonstone to forge powerful weapons.

71485 Roadside Ambush

71486 Kahboom's Racing Cart

71483 Knight's Tower with Blacksmith and

71484 Transport Robbery

71487 My Figures: Knights of Novelmore

4-10