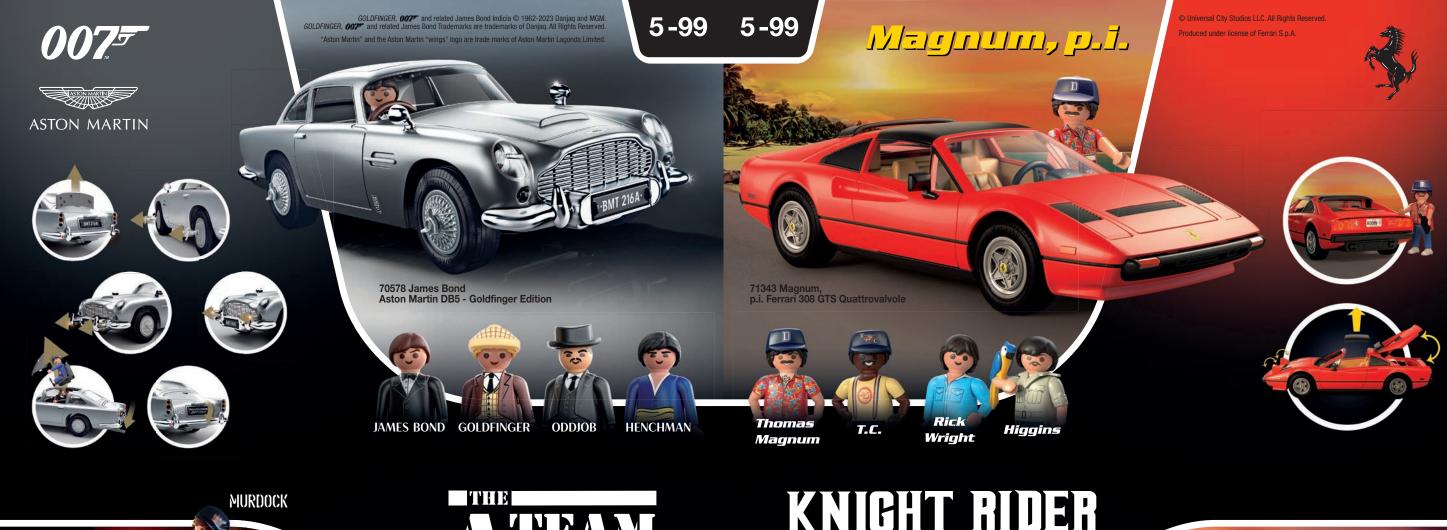

ong with sisters Talissia and Nelia, will one day be queens of the cloud kingdom - but until then, they have made it their mission to help and do good for as many magical and non-magical inhabitants as possible.

Will you help them?



**71359 Rainbow Castle in the Clouds** 3 x AAA batteries required.



71361 Pegasus with Rainbow in the Clouds



71364 Princess with Spinning Top



71363 Trip with Pegasus Foals in the Clouds



71362 Princess Party in the Clouds



71360 Baby Room in the Clouds

62

4-10

## City Life

# Just married!



71367 Wedding Photo Booth



71365 Wedding Reception









70933 Asterix: Getafix with the Cauldron of Magic



71266 Asterix: Hut of Unhygienix

5-99



70932 Asterix: Hut of the Vitalstatistix





















70922 Mercedes-Benz 300 SL

















## playmobil

PLAYMOBIL Northern Europe is a trade name of PLAYMOBIL Benelux B.V.

For further information, please contact:

Email

northerneurope@playmobil.com

Postal Address: PLAYMOBIL NORTHERN EUROPE Postbus 22066 1100 CB Amsterdam Nederland/The Netherlands **playmobil** is a registered trademark. pronounced: plāy-mō-bēel

© 2024 geobra Brandstätter

Printed in Germany. Imprimé en Allemagne. 85414/11.23

PLAYMOBIL supports sustainable forest management. Subject to modifications and amendments.