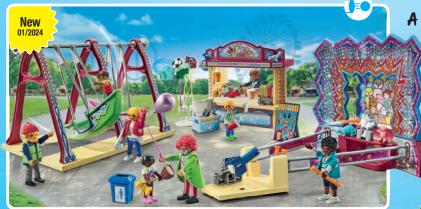

are also exciting new subjects on the timetable. You can work up a sweat during sports lessons or in the playground, and there are delicious snacks on offer in the lunch kiosk. After an exciting day at school, the bus takes all the children home safely.







70281 Pre-School Adventure Playground



71333 Lunch Kiosk



**71330 Virtual Classroom** 2 x AAA batteries required.



71331 Climate Science Classroom



71328 Gym Extension



71327 Large School



71509 Tiny House

71511 Book Exchange for Bookworms



71510 Little Chicken Farm in the Tiny House garden







71428 Beach Lounger







71425 Camping

70088 Camper Van with Furniture







71427 Family Barbecue

71426 Mountain Bike Tour

71423 Caravan with Car









Fun downhill ride in the winter landscape



71453 Ski World



A great day
at the
amusement park

LIMITED EDITION!\*



## OUR STEP TOWARDS A MORE SUSTAINABLE FUTURE

With Wiltopia, Horses of Waterfall, Tiny House, Dinos, and our Farm products, there are now five series on the market that are produced from 80% SUSTAINABLE MATERIAL on average.

Thanks to an intensive development process, we can achieve the high stability and durability qualities, as well as fulfill the high safety standards that PLAYMOBIL stands for, in a more sustainable way.

With our motto "LET'S ACT MORE RESPONSIBLY" we continue to work on improving our processes - for the protection of our planet and the future of our children.



In the future, our new seal will identify all our products that are made from 80% sustainable materials on average. These are composed of recycled and