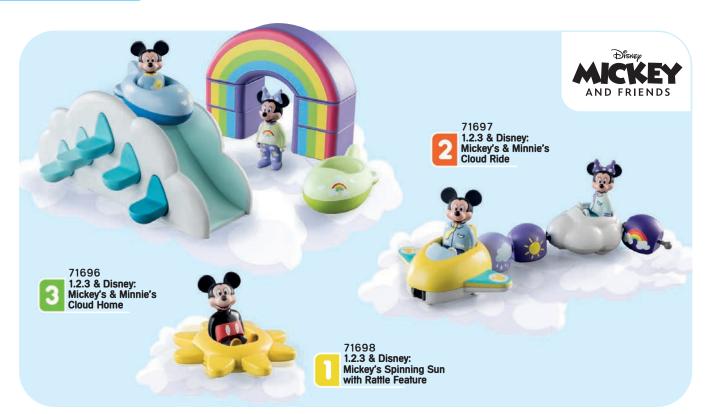

ight's Birthday



71449 Mini Golf



71450 Researchers with Robots



71451 Costume Party



71446 Mermaid Birthday



71448 Keeper with Animals

4-10

New 01/2024



#### **MY FIRST PLAYMOBIL!**

Committed to supporting a toddlers' development through play, and to inspire both children and parents with PLAYMOBIL 1.2.3.



Starter sets for collecting first play experiences: Touching, recognising & naming



Discovering first play features and mastering small challenges



Discover versatile play features, understand connections & create first stories

Educational features



Premium 100% BPA quality free made in Europe









**Durable play** companions





Playing with PLAYMOBIL 1.2.3 supports the development of the following skills for your child:



Language

development



















#### 4-10

## playmobil (1:2:3)

#### **ACT OUT PLAYFUL SCENES WITH YOUR CHILD**





















## playmobil special PLUS

## SPECIAL PLUS WITH MORE ACCESSORIES FOR ENORMOUS FUN!





71478 Road Cyclist Paul







71161 Pizza Chef



71162 Policeman with Dog



71163 Environmentalist 71165 Darts Player



71166 Children with Water Balloons



71167 Man with Bathtub



71168 Explorer with Alligator



71169 Frog Prince



71170 Angel and Devil



71171 Ballerina



71172 Grandma with Cats



71477 Mermaid with **Water Spray Octopus** 



71479 Pastry Chef



71480 Child with Go-Kart



71481 Ninja



71482 Warrior with Wolf



# ACT!ON<sub>HEROES</sub> FIRE DEPARTMENT ACTION

#### Firefighters go on an action-packed mission!

IN THE CHILDREN'S ROOM

With their fast, new vehic