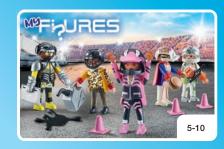

71092 Police Quad

71090 Fire Rescue Quad

71429 Towing Service

71430 Rally Car

71399 My Figures: Stunt Show

71397 Bluetooth RC Module Set
4 x AA batteries required.
1 x 9V battery required.
RC unit, to be used with all compatible PLAYMOBIL vehicles.