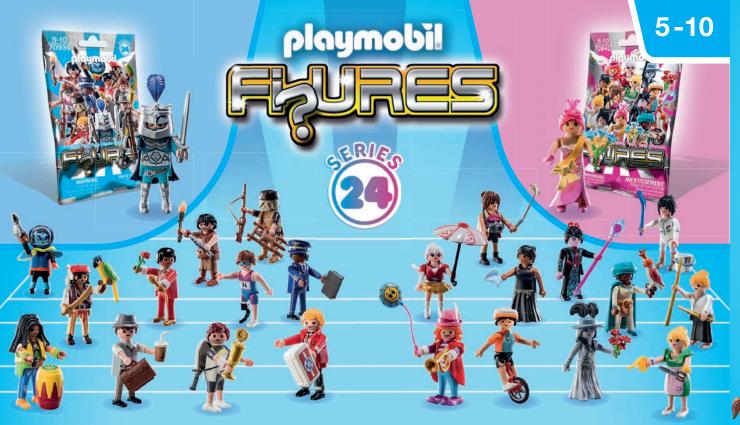

71374 PLAYMOBIL Color: Fashion Show Designer

EASY TO WASH FROM ...

71373 PLAYMOBIL Color: Dressing Room

71377 PLAYMOBIL Color: Motorbike

71376 PLAYMOBIL Color: Hot Rod

70939 PLAYMOBIL Figures Boys (Series 24)

70940 PLAYMOBIL Figures Girls (Series 24)

Starter PACK

71469 Starter Pack Mermaids Family

71470 Starter Pack Horseback Riding Trip to the Beach with Amelia and Ben

71471 Starter Pack Farmyard Veterinarian