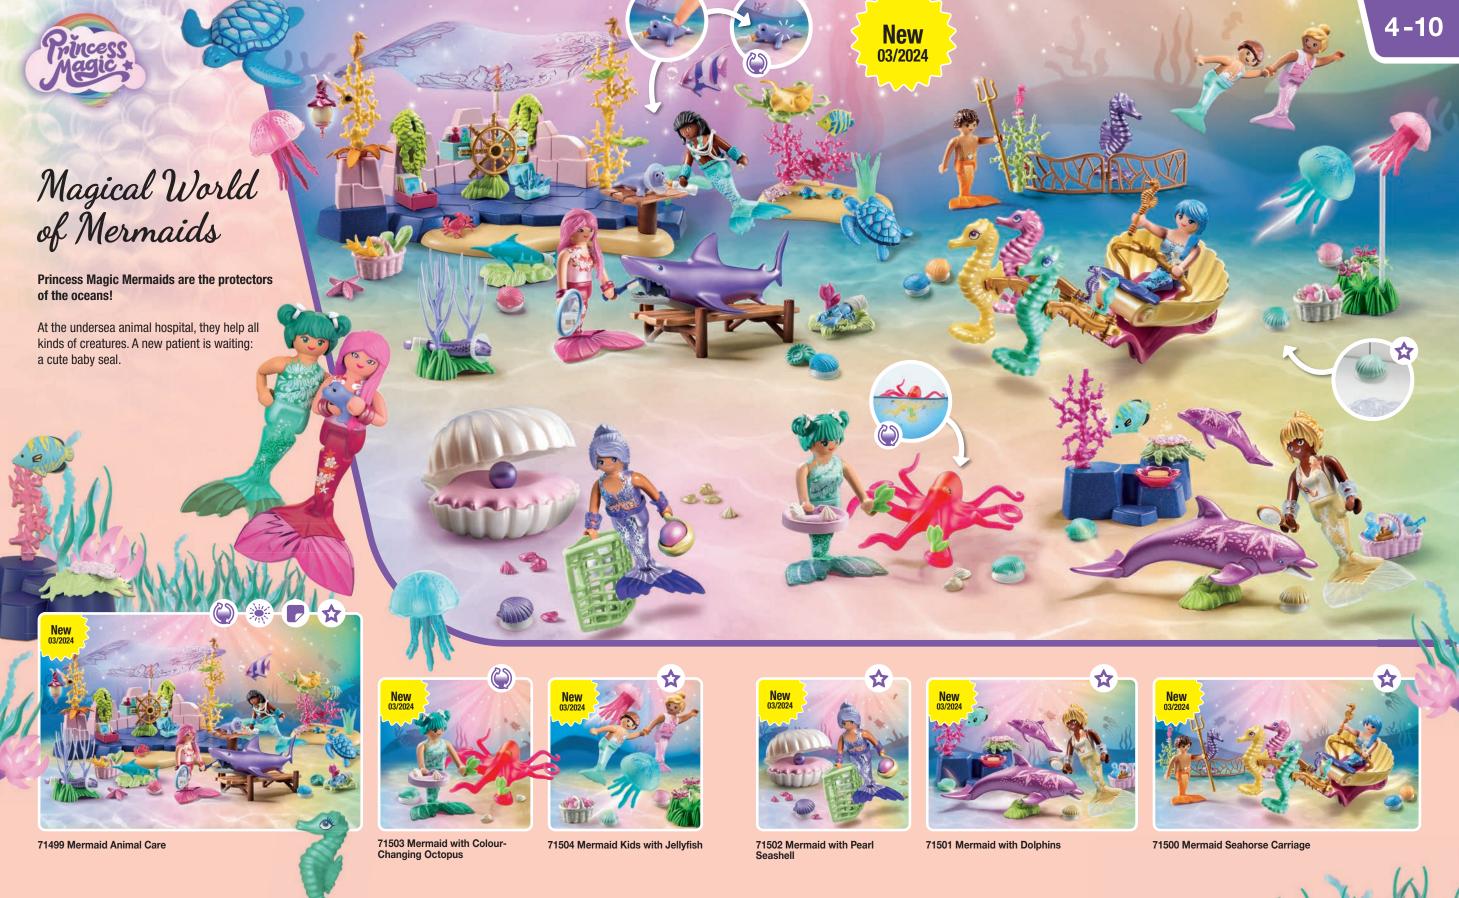

High up in the clouds, above the endless expanses of the Magical Realm, hovers the Rainbow Castle.

It is home to the good-natured rainbow princesses. The princesses, along with sisters Talissia and Nelia, will one day be queens of the cloud kingdom - but until then, they have made it their mission to help and do good for as many magical and non-magical inhabitants as possible.

Will you help them?

**71359 Rainbow Castle in the Clouds** 3 x AAA batteries required.

71361 Pegasus with Rainbow in the Clouds

71364 Princess with Spinning Top

71363 Trip with Pegasus Foals in the Clouds

71362 Princess Party in the Clouds

71360 Baby Room in the Clouds

62

4-10