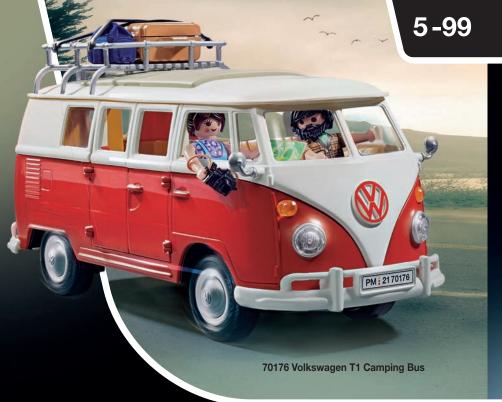

# Just married!

71367 Wedding Photo Booth

71365 Wedding Reception

70933 Asterix: Getafix with the Cauldron of Magic

71266 Asterix: Hut of Unhygienix

5-99

70932 Asterix: Hut of the Vitalstatistix

70922 Mercedes-Benz 300 SL