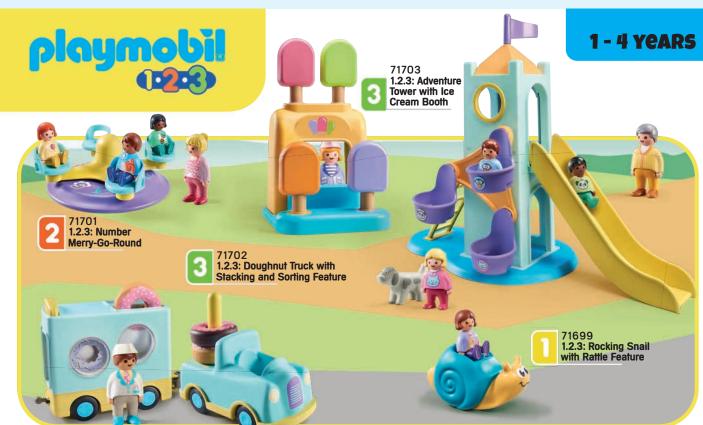

#### **MY FIRST PLAYMOBIL!**

Committed to supporting a toddlers' development through play, and to inspire both children and parents with PLAYMOBIL 1.2.3.

Starter sets for collecting first play experiences: Touching, recognising & naming

Discovering first play features and mastering small challenges

Discover versatile play features, understand connections & create first stories

Educational features

Premium 100% BPA quality free made in Europe

**Durable play** companions

Playing with PLAYMOBIL 1.2.3 supports the development of the following skills for your child:

Language

development