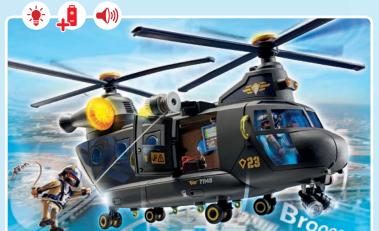

## URGENT CALL FOR THE EMERGENCY SERVICES

The Tactial Unit is always called when the PLAYMOBIL police request additional support. This themed world contains everything that little junior police officers need for a successful mission.

71147 Tactical Unit - Mulit-Terrain Quad

71146 Tactical Unit - Figure Set

**71149 Tactical Unit - Twin-Prop Helicopter** 2 x AAA batteries required.

5-10

**71144 Tactical Unit - All-Terrain Vehicle** 1 x AAA battery required.