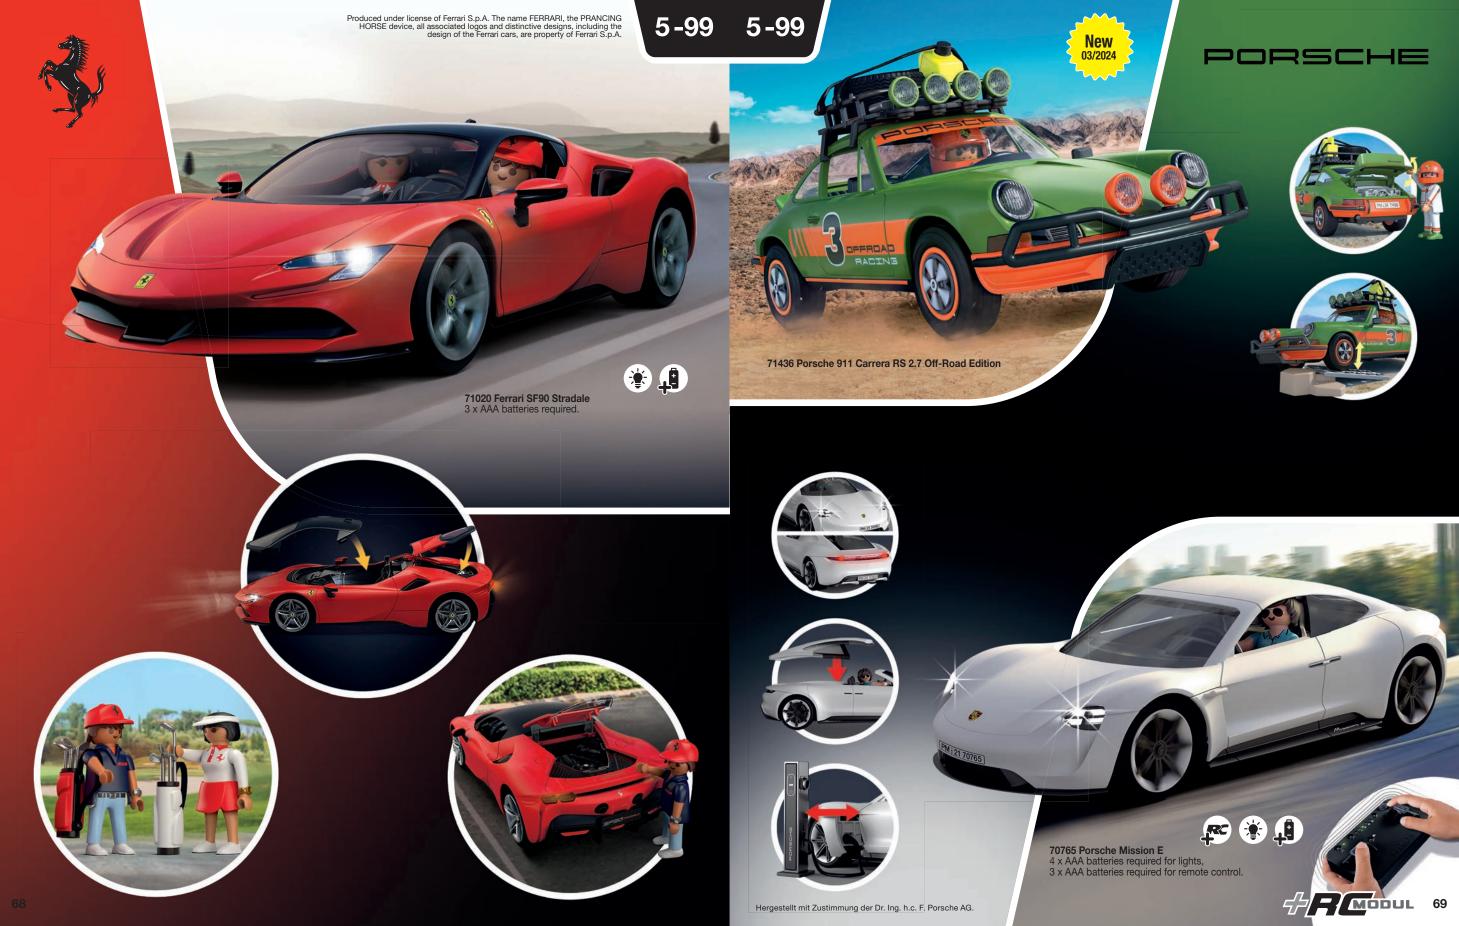

he good-natured rainbow princesses. The princesses, along with sisters Talissia and Nelia, will one day be queens of the cloud kingdom - but until then, they have made it their mission to help and do good for as many magical and non-magical inhabitants as possible.

Will you help them?



**71359 Rainbow Castle in the Clouds** 3 x AAA batteries required.



71361 Pegasus with Rainbow in the Clouds



71364 Princess with Spinning Top



71363 Trip with Pegasus Foals in the Clouds



71362 Princess Party in the Clouds



71360 Baby Room in the Clouds

62

4-10

## City Life

# Just married!



71367 Wedding Photo Booth



71365 Wedding Reception









70933 Asterix: Getafix with the Cauldron of Magic



71266 Asterix: Hut of Unhygienix

5-99



70932 Asterix: Hut of the Vitalstatistix





















70922 Mercedes-Benz 300 SL

















## playmobil

PLAYMOBIL Northern Europe is a trade name of PLAYMOBIL Benelux B.V.

For further information, please contact:

Email

northerneurope@playmobil.com

Postal Address: PLAYMOBIL NORTHERN EUROPE Postbus 22066 1100 CB Amsterdam Nederland/The Netherlands **playmobil** is a registered trademark. pronounced: plāy-mō-bēel

© 2024 geobra Brandstätter

Printed in Germany. Imprimé en Allemagne. 85414/11.23

PLAYMOBIL supports sustainable forest management. Subject to modifications and amendments.