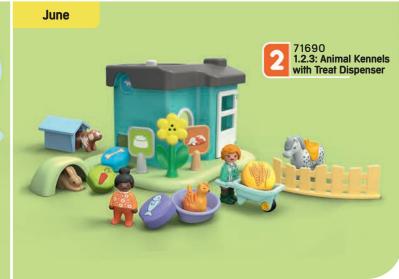

#### **MY FIRST PLAYMOBIL!**

Committed to supporting a toddlers' development through play, and to inspire both children and parents with PLAYMOBIL 1.2.3.

Starter sets for collecting first play experiences: Touching, recognising & naming

Discovering first play features and mastering small challenges

Discover versatile play features, understand connections & create first stories

Educational features

Premium 100% BPA quality free made in Europe

**Durable play** companions

Playing with PLAYMOBIL 1.2.3 supports the development of the following skills for your child:

Language

development