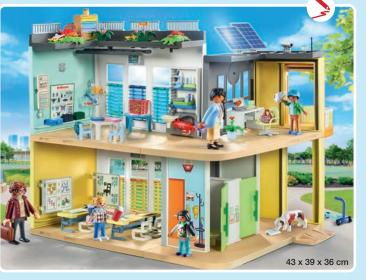

## **City Life**

Another exciting day in the large school from PLAYMOBIL!

In the modern school building, everyone can help students fulfil their potential. In addition to the classic school subjects, there are also exciting new subjects on the timetable. You can work up a sweat during sports lessons or in the playground, and there are delicious snacks on offer in the lunch kiosk. After an exciting day at school, the bus takes all the children home safely.

70281 Pre-School Adventure Playground

71333 Lunch Kiosk

**71330 Virtual Classroom** 2 x AAA batteries required.

71331 Climate Science Classroom

71328 Gym Extension

71327 Large School

71509 Tiny House

71511 Book Exchange for Bookworms