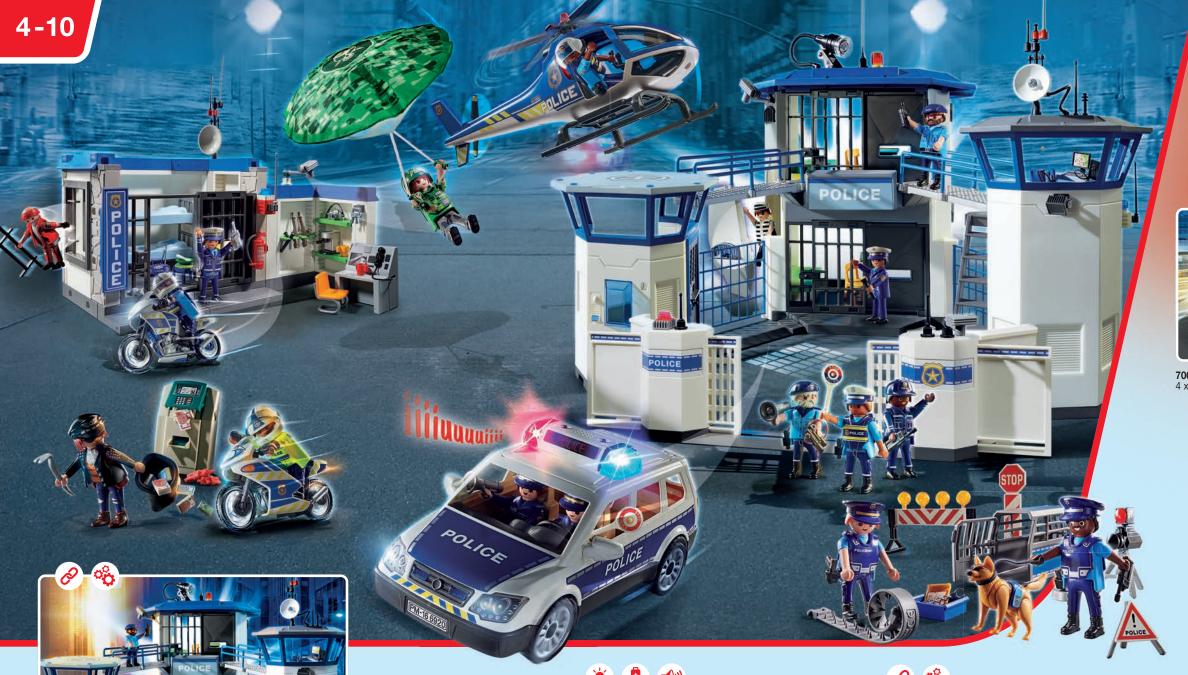

## URGENT CALL FOR THE EMERGENCY SERVICES

The Tactial Unit is always called when the PLAYMOBIL police request additional support. This themed world contains everything that little junior police officers need for a successful mission.

71147 Tactical Unit - Mulit-Terrain Quad

71146 Tactical Unit - Figure Set

**71149 Tactical Unit - Twin-Prop Helicopter** 2 x AAA batteries required.

5-10

**71144 Tactical Unit - All-Terrain Vehicle** 1 x AAA battery required.

## Emergency call at the command centre

**70066 Porsche 911 Carrera 4S Police** 4 x AAA batteries required.

6924 Police Roadblock

6919 Police Headquarters with Prison Cell

63 x 45 x 26 cm

70669 Police Figure Set

**6920 Police Car** 1 x AAA battery required.

70568 Prison Escape

70569 Police Parachute Search

17

70572 Bank Robber Chase