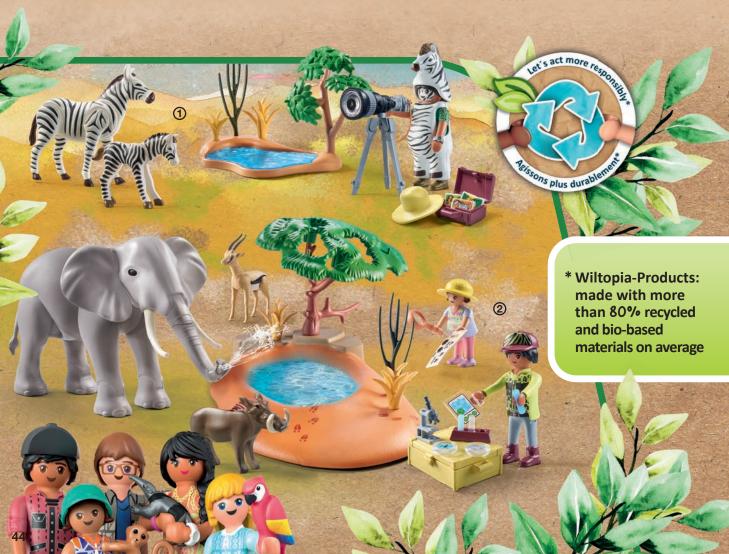

et's act more respon

stissons plus durablem

71293 Rescue All-Terrain Vehicle

71296 Ostrich Nest

With their specially selected equipment, they are well-prepared for every situation. On their long journeys through the savannah, they experience wild animals in their natural habitat and give them medical help where necessary.

1 71295 Photographer with Zebras

2 71294 Elephant at the Waterhole