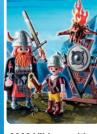

Six colourful eggs filled with popular PLAYMOBIL items - perfect for gift-giving and collecting.

4941 Fun at the Beach

4943 Boy with

4944 Zookeeper with Alpaca

9208 Fairies with **Magic Cauldron** 

9209 Vikings with