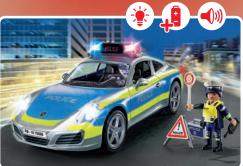

## Emergency call at the command centre

**70066 Porsche 911 Carrera 4S Police** 4 x AAA batteries required.

6924 Police Roadblock

6919 Police Headquarters with Prison Cell

63 x 45 x 26 cm

70669 Police Figure Set