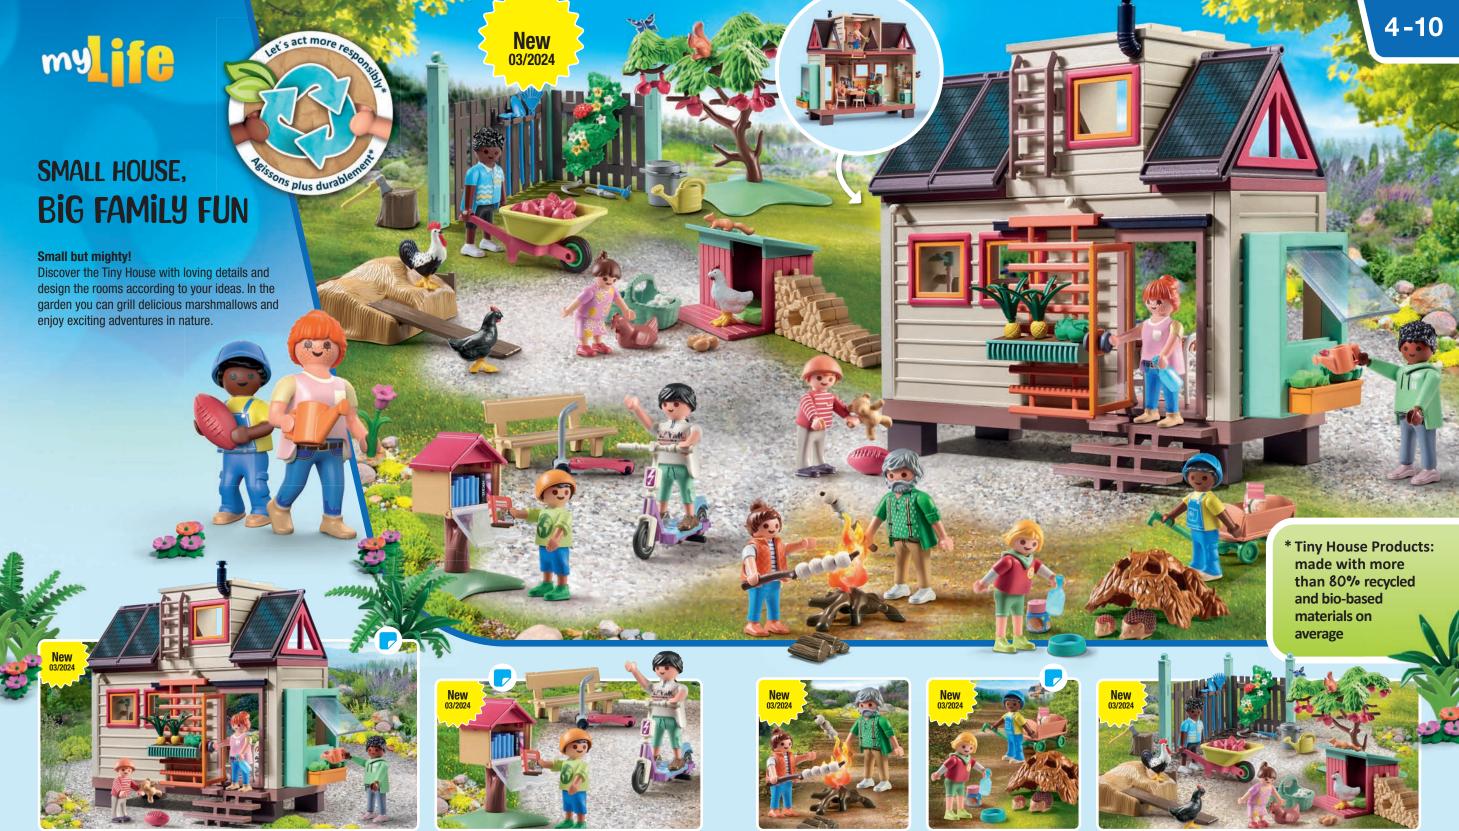

70281 Pre-School Adventure Playground

71333 Lunch Kiosk

**71330 Virtual Classroom** 2 x AAA batteries required.

71331 Climate Science Classroom

71328 Gym Extension

71327 Large School

71509 Tiny House

71511 Book Exchange for Bookworms

71510 Little Chicken Farm in the Tiny House garden

71428 Beach Lounger

71425 Camping

70088 Camper Van with Furniture

71427 Family Barbecue

71426 Mountain Bike Tour

71423 Caravan with Car

Fun downhill ride in the winter landscape

## OUR STEP TOWARDS A MORE SUSTAINABLE FUTURE

With Wiltopia, Horses of Waterfall, Tiny House, Dinos, and our Farm products, there are now five series on the market that are produced from 80% SUSTAINABLE MATERIAL on average.

With our motto "LET'S ACT MORE RESPONSIBLY" we continue to work on improving our processes - for the protection of our planet and the future of our children.

In the future, our new seal will identify all our products that are made from 80% sustainable materials on average. These are composed of recycled and BIOBASED PLASTICS. Foil bags made from 100% recycled plastics are used for packaging. Shipping, retail packaging, and building instructions are made from almost 100 percent recycled cardboard or recycled paper.