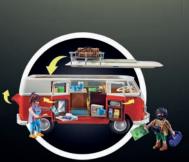

# Just married!

71367 Wedding Photo Booth

71365 Wedding Reception

70933 Asterix: Getafix with the Cauldron of Magic

71266 Asterix: Hut of Unhygienix

5-99

70932 Asterix: Hut of the Vitalstatistix

70922 Mercedes-Benz 300 SL