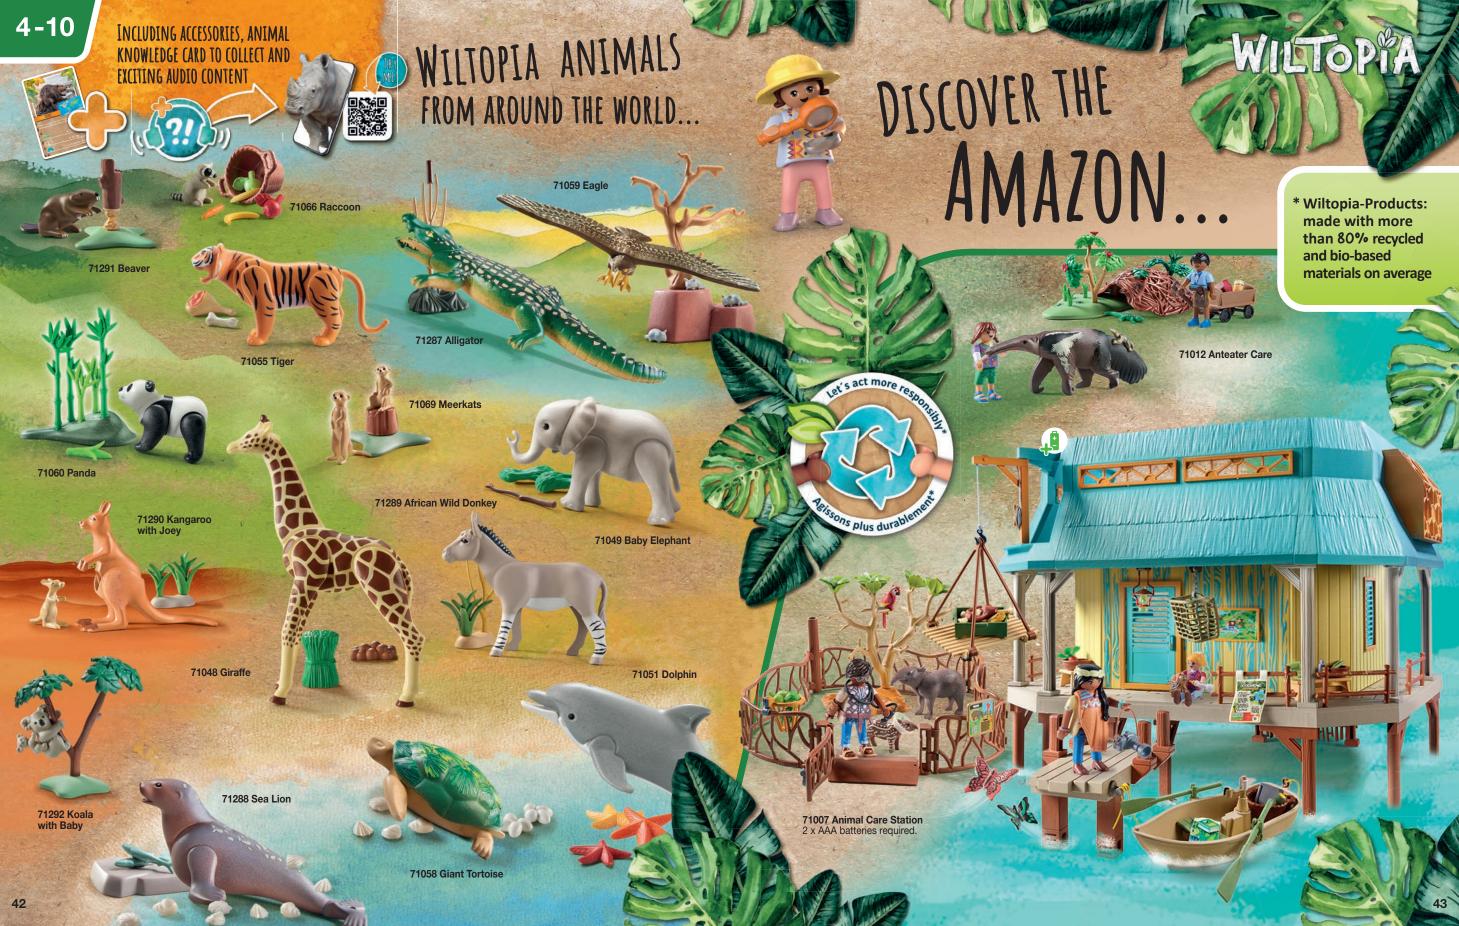

#### HIGH PLAY VALUE, SUSTAINABLE IDEAS

PLAYMOBIL play worlds make complex connections tangible for children in a playful, fun way. Theme worlds such as Wiltopia and Farm also create awareness of more sustainable materials. Made from innovative material, they represent a first step in the development of sustainable toys from PLAYMOBIL.

\*Wiltopia, Horses of Waterfall, Farm, Tiny House and Dino: made with more than 80% recycled and bio-based materials on average

## OUR STEP TOWARDS A MORE SUSTAINABLE FUTURE

With Wiltopia, Horses of Waterfall, Tiny House, Dinos, and our Farm products, there are now five series on the market that are produced from 80% SUSTAINABLE MATERIAL on average.

Thanks to an intensive development process, we can achieve the high stability and durability qualities, as well as fulfill the high safety standards that PLAYMOBIL stands for, in a more sustainable way.

With our motto "LET'S ACT MORE RESPONSIBLY" we continue to work on improving our processes - for the protection of our planet and the future of our children.

In the future, our new seal will identify all our products that are made from 80% sustainable materials on average. These are composed of recycled and BIOBASED PLASTICS. Foil bags made from 100% recycled plastics are used for packaging. Shipping, retail packaging, and building instructions are made from almost 100 percent recycled cardboard or recycled paper.