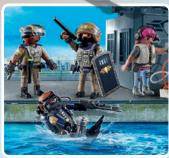

## URGENT CALL FOR THE EMERGENCY SERVICES

The Tactial Unit is always called when the PLAYMOBIL police request additional support. This themed world contains everything that little junior police officers need for a successful mission.

71147 Tactical Unit - Mulit-Terrain Quad

71146 Tactical Unit - Figure Set

**71149 Tactical Unit - Twin-Prop Helicopter** 2 x AAA batteries required.

5-10

**71144 Tactical Unit - All-Terrain Vehicle** 1 x AAA battery required.