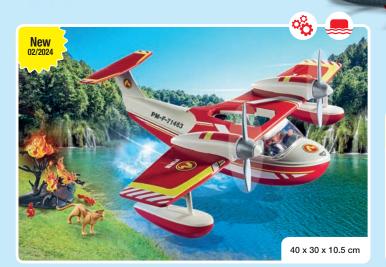

71463 Firefighting Sea plane with extinguishing function

12

PM-F-71463

71464 Fireboat with Aqua Scooter

71467 Firefighting Mission: Animal Rescue

71466 Fire Motorcycle & Oil Spill Incident

71465 Firefighter with Air Pillow