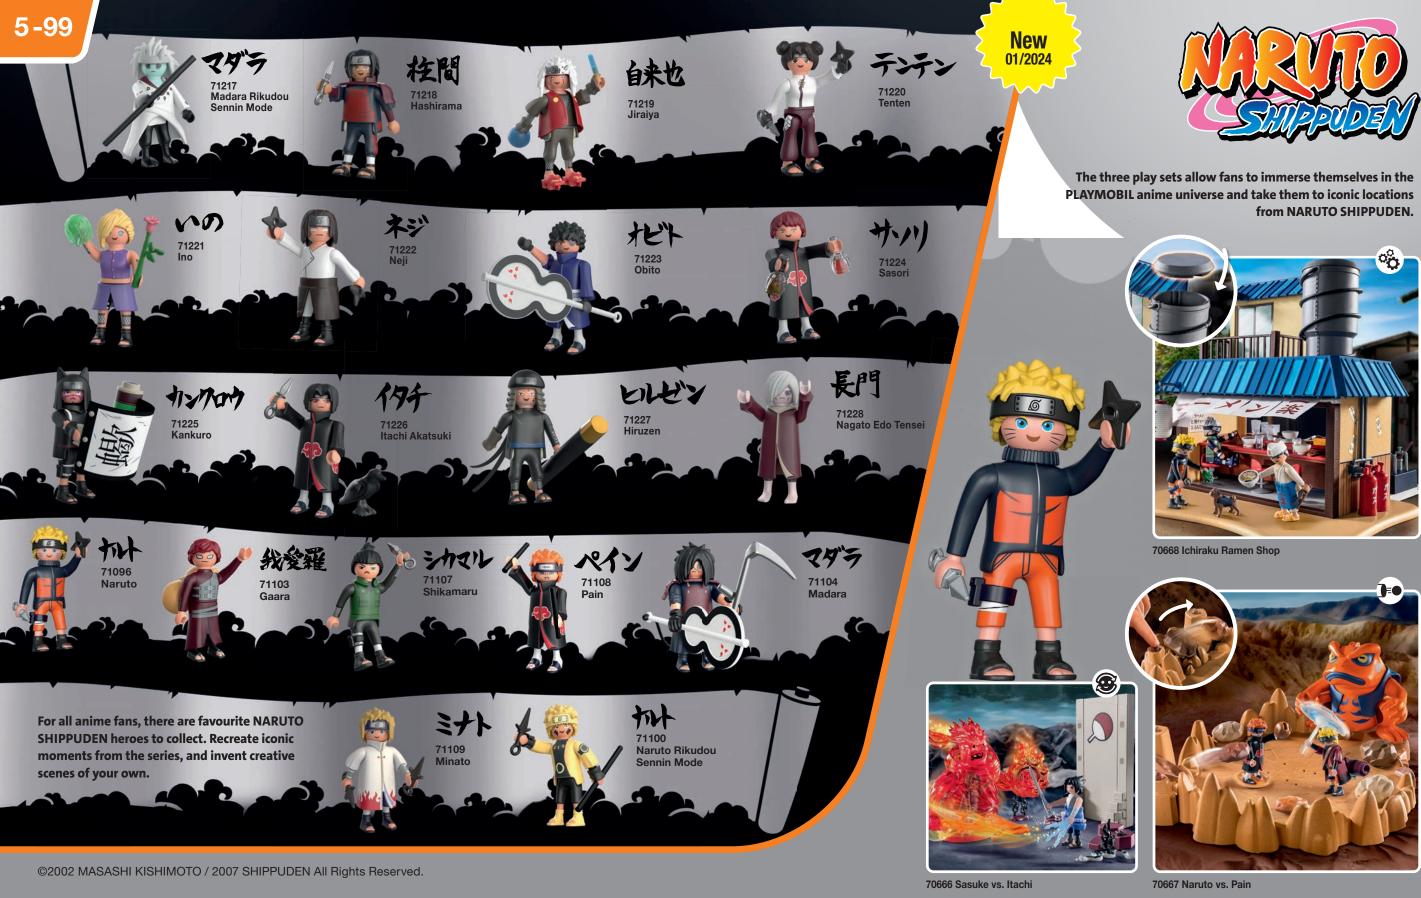

with sisters Talissia and Nelia, will one day be queens of the cloud kingdom - but until then, they have made it their mission to help and do good for as many magical and non-magical inhabitants as possible.

Will you help them?



**71359 Rainbow Castle in the Clouds** 3 x AAA batteries required.



71361 Pegasus with Rainbow in the Clouds



71364 Princess with Spinning Top



71363 Trip with Pegasus Foals in the Clouds



71362 Princess Party in the Clouds



71360 Baby Room in the Clouds

62

4-10

## City Life

# Just married!



71367 Wedding Photo Booth



71365 Wedding Reception









70933 Asterix: Getafix with the Cauldron of Magic



71266 Asterix: Hut of Unhygienix

5-99



70932 Asterix: Hut of the Vitalstatistix





















70922 Mercedes-Benz 300 SL

















## playmobil

PLAYMOBIL Northern Europe is a trade name of PLAYMOBIL Benelux B.V.

For further information, please contact:

Email

northerneurope@playmobil.com

Postal Address: PLAYMOBIL NORTHERN EUROPE Postbus 22066 1100 CB Amsterdam Nederland/The Netherlands **playmobil** is a registered trademark. pronounced: plāy-mō-bēel

© 2024 geobra Brandstätter

Printed in Germany. Imprimé en Allemagne. 85414/11.23

PLAYMOBIL supports sustainable forest management. Subject to modifications and amendments.