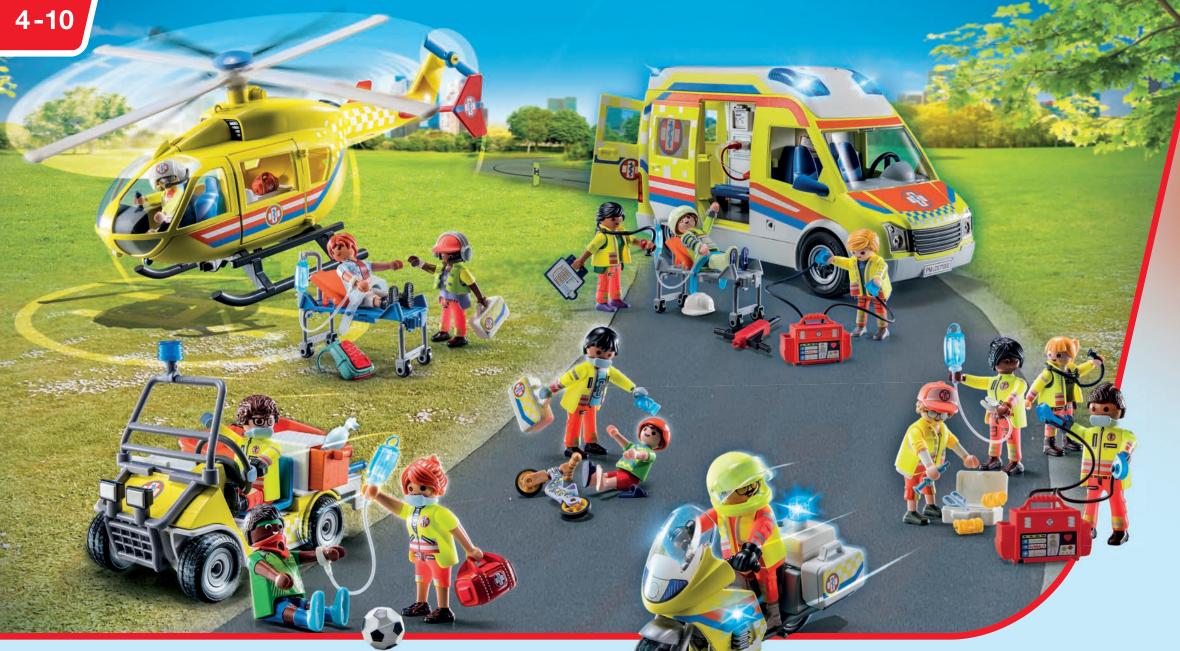

## City Life

## **Heroic action** on the ground and in the air!

71400 My Figures: Rescue Team

**71202** Ambulance with Lights & Sound 3 x AAA batteries required.

71203 Medical Helicopter

71245 Paramedic with Patient

71205 Rescue Motorcycle with Flashing Light
Batteries included.

71244 Medical Team

71204 Medical Team with Rescue Cart