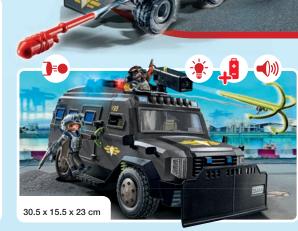

## URGENT CALL FOR THE EMERGENCY SERVICES

The Tactial Unit is always called when the PLAYMOBIL police request additional support. This themed world contains everything that little junior police officers need for a successful mission.

71147 Tactical Unit - Mulit-Terrain Quad

71146 Tactical Unit - Figure Set

**71149 Tactical Unit - Twin-Prop Helicopter** 2 x AAA batteries required.

5-10

**71144 Tactical Unit - All-Terrain Vehicle** 1 x AAA battery required.

## Emergency call at the command centre

**70066 Porsche 911 Carrera 4S Police** 4 x AAA batteries required.

6924 Police Roadblock

6919 Police Headquarters with Prison Cell

63 x 45 x 26 cm

70669 Police Figure Set