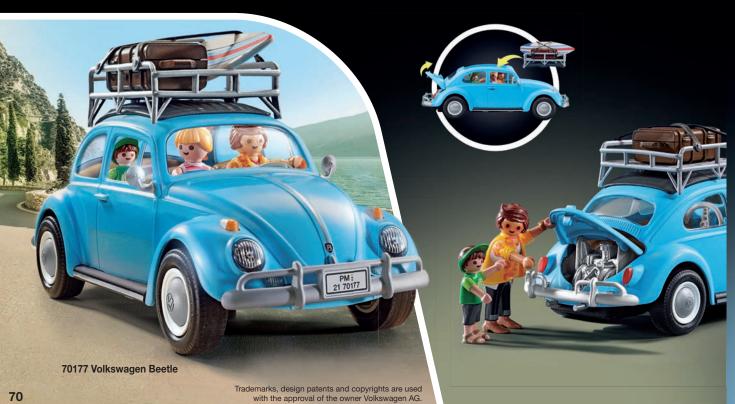

d rainbow princesses. The princesses, along with sisters Talissia and Nelia, will one day be queens of the cloud kingdom - but until then, they have made it their mission to help and do good for as many magical and non-magical inhabitants as possible.

Will you help them?



**71359 Rainbow Castle in the Clouds** 3 x AAA batteries required.



71361 Pegasus with Rainbow in the Clouds



71364 Princess with Spinning Top



71363 Trip with Pegasus Foals in the Clouds



71362 Princess Party in the Clouds



71360 Baby Room in the Clouds

62

4-10

## City Life

# Just married!



71367 Wedding Photo Booth



71365 Wedding Reception









70933 Asterix: Getafix with the Cauldron of Magic



71266 Asterix: Hut of Unhygienix

5-99



70932 Asterix: Hut of the Vitalstatistix





















70922 Mercedes-Benz 300 SL

















## playmobil

PLAYMOBIL Northern Europe is a trade name of PLAYMOBIL Benelux B.V.

For further information, please contact:

Email

northerneurope@playmobil.com

Postal Address: PLAYMOBIL NORTHERN EUROPE Postbus 22066 1100 CB Amsterdam Nederland/The Netherlands **playmobil** is a registered trademark. pronounced: plāy-mō-bēel

© 2024 geobra Brandstätter

Printed in Germany. Imprimé en Allemagne. 85414/11.23

PLAYMOBIL supports sustainable forest management. Subject to modifications and amendments.