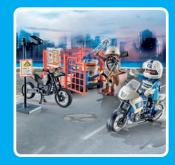

## URGENT CALL FOR THE EMERGENCY SERVICES

The Tactial Unit is always called when the PLAYMOBIL police request additional support. This themed world contains everything that little junior police officers need for a successful mission.

71147 Tactical Unit - Mulit-Terrain Quad

71146 Tactical Unit - Figure Set

**71149 Tactical Unit - Twin-Prop Helicopter** 2 x AAA batteries required.

5-10

**71144 Tactical Unit - All-Terrain Vehicle** 1 x AAA battery required.