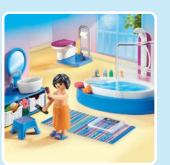

71538 Food Lounge

70985 Take Along Modern Dollhouse

70211 Bathroom with Tub

70210 Nursery

70209 Teenager's Room

**70208 Bedroom with Sewing Corner** 3 x AAA batteries required.

70207 Comfortable Living Room with Fireplace 2 x AAA batteries required.