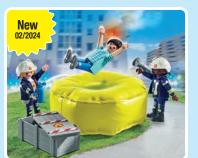

71463 Firefighting Sea plane with extinguishing function

12

PM-F-71463

71464 Fireboat with Aqua Scooter

71467 Firefighting Mission: Animal Rescue

71466 Fire Motorcycle & Oil Spill Incident

71465 Firefighter with Air Pillow