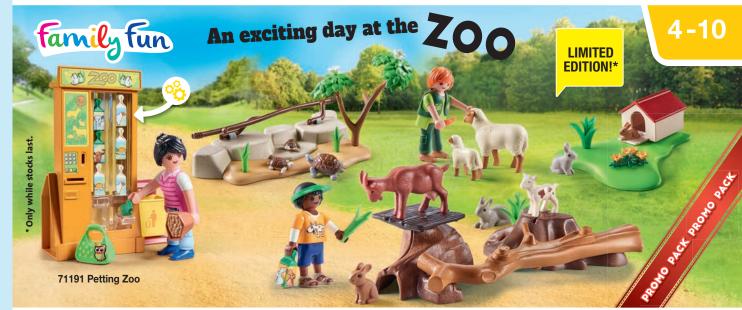

l their potential. In addition to the classic school subjects, there are also exciting new subjects on the timetable. You can work up a sweat during sports lessons or in the playground, and there are delicious snacks on offer in the lunch kiosk. After an exciting day at school, the bus takes all the children home safely.







70281 Pre-School Adventure Playground



71333 Lunch Kiosk



**71330 Virtual Classroom** 2 x AAA batteries required.



71331 Climate Science Classroom



71328 Gym Extension



71327 Large School



71509 Tiny House

71511 Book Exchange for Bookworms



71510 Little Chicken Farm in the Tiny House garden







71428 Beach Lounger







71425 Camping

70088 Camper Van with Furniture







71427 Family Barbecue

71426 Mountain Bike Tour

71423 Caravan with Car









Fun downhill ride in the winter landscape



71453 Ski World



A great day
at the
amusement park

LIMITED EDITION!\*



## OUR STEP TOWARDS A MORE SUSTAINABLE FUTURE

With Wiltopia, Horses of Waterfall, Tiny House, Dinos, and our Farm products, there are now five series on the market that are produced from 80% SUSTAINABLE MATERIAL on average.

Thanks to an intensive development process, we can achieve the high stability and durability qualities, as well as fulfill the high safety standards that PLAYMOBIL stands for, in a more sustainable way.

With our motto "LET'S ACT MORE RESPONSIBLY" we continue to work on improving our processes - for the protection of our planet and the future of our children.



In the future, our new seal will identify all our products that are made from 80%