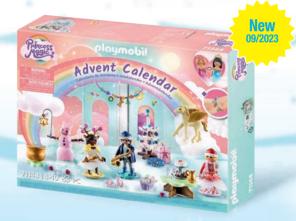

71347 Advent Calendar -Police Museum Theft

71345 Advent Calendar - Christmas Sleigh Ride

71348 Advent Calendar - Christmas Under the Rainbow

71006 Wiltopia - DIY Advent Calendar - Animal Trip Around the World. The rowboat floats.