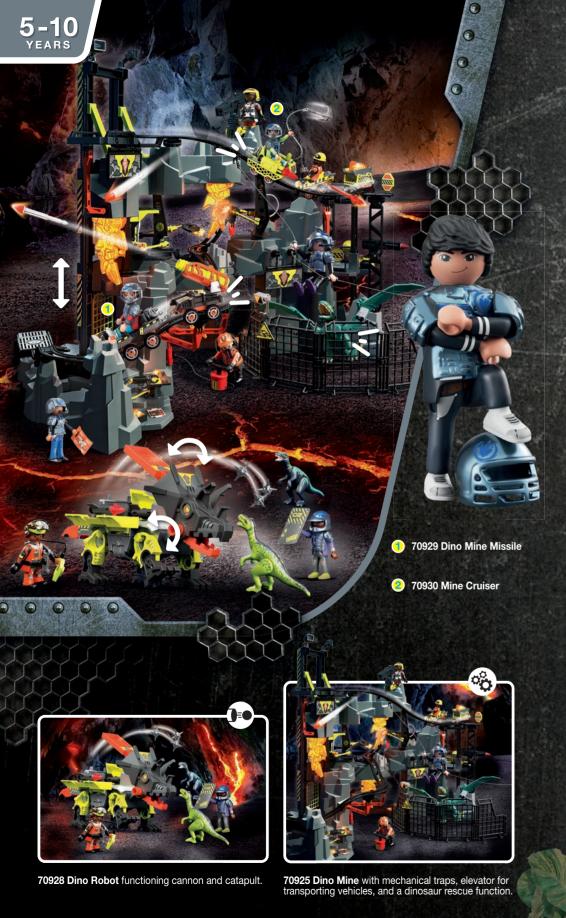

# THE KNIGHT ADVENTURES CONTINUE!

71027 Sal'ahari Sands - Mammoth Attack with removable mammoth saddle and many accessories.

71025 Sal'ahari Sands - Thunder Throne with quick shot function and slime catapult.

**71023** Sal'ahari Sands - Sand Stormer with a large cannon, innovative sponge projectiles and a zip line.

5-10 YEARS

70221 Burnham Raiders' Fortress with fire cannons and a dragon cage. The castle has another entrance and dungeon in Fire Mountain.