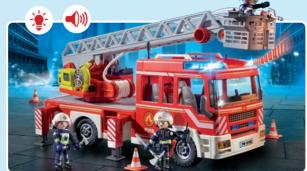

**9462 Fire Station.** With helicopter, helipad, two garages and fire alarm  $(2 \times AAA)$  batteries not included).

**9463 Fire Truck with Ladder.** RC-capable vehicle with extendable ladder, lights and sounds (2 x AAA batteries not included).