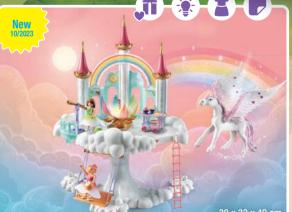

Will you help them?

**71359 Rainbow Castle in the Clouds.** Removable nightlight, soft skirts for the princesses, ring for the child to wear and stickers to decorate.

71361 Pegasus with Rainbow in the Clouds