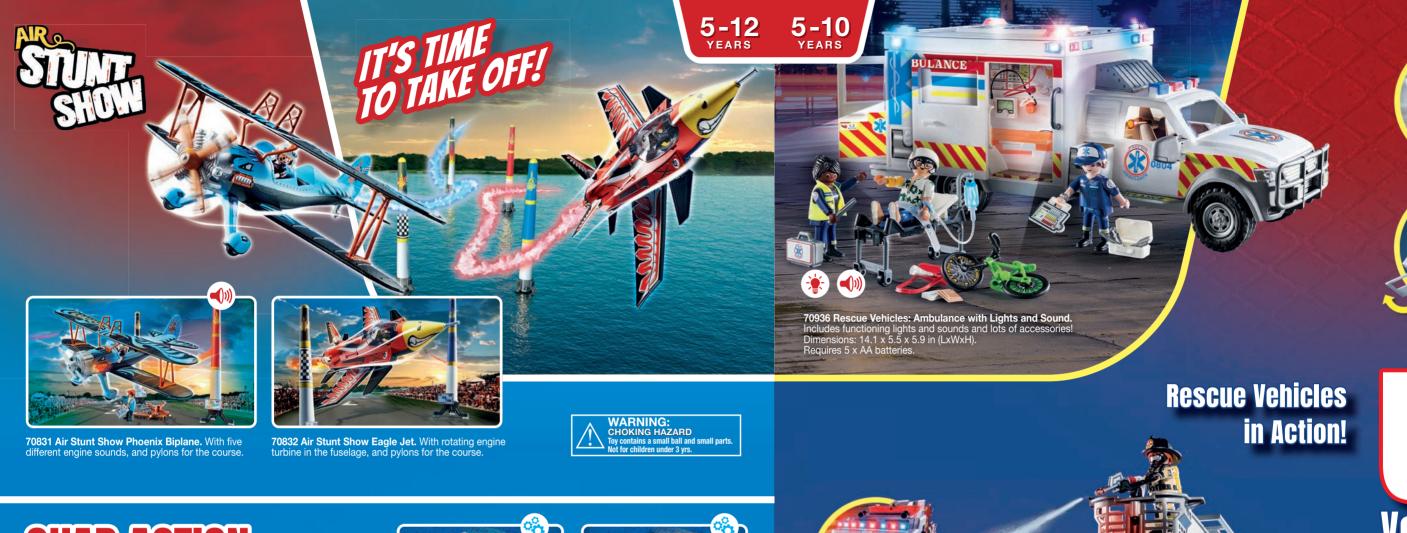

# THE FIRE TEAM IS READY FOR ACTION

9468 Firefighters with Water Pump. Extinguishes fires with real water.

**9464 Fire Engine.** RC-capable vehicle with working water gun, light and sound (2 x AAA batteries not

**9462 Fire Station.** With helicopter, helipad, two garages and fire alarm  $(2 \times AAA)$  batteries not included).

**9463 Fire Truck with Ladder.** RC-capable vehicle with extendable ladder, lights and sounds (2 x AAA batteries not included).

**9466 Fire Truck.** With cable winch, extinguishing foam cannon as well as light and sound (batteries not included).

71195 Fire Rescue Helicopter. 71194 Fire Rescue Truck. With working water cannon, pilot and firefighter.

With winch, trailer hitch, fillable water tank, water pump and working rotating spray unit.

71193 Take Along Fire Station.
Alarm at the fire station! In a convenient

carrying case, this set is perfect for fun on the go. Turn the front panel into a helipad or garage and rearrange some wall pieces. Includes motorcycle and other accessories.

4-10 YEARS

Emergency call at the command centre

70066 Porsche 911 Carrera 4S Police. With flashing police light and sound (1 x AAA battery required) and many accessories. Working front, rear and dashboard lights (3 x AAA batteries required) with removable roof.

70572 Bank Robber Chase. Includes police motorcycle and ATM with key.

6924 Police Roadblock. With two police figures, police dog and crime-stopping equipment.

**6919 Police Headquarters with Prison Cell.** With lookout tower, finger printing station, holding cell and helipad.

accessories.

**70669 Police Figure Set. 6920 Police Car.** With light and sounds (batteries not included) and two police figures.

**70568 Prison Escape.** Includes holding cell with removable grid for a possible prison escape, police motorcycle and lots of accessories!

**70575 Helicopter Pursuit with Runaway Van.** The helicopter takes up the chase with its grappling hook projectile.

**70569 Police Parachute Search.** With rotating rotors and sets two figures. The parachute glides when thrown in the air.