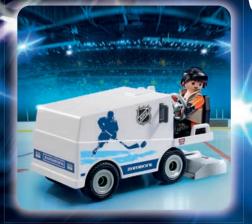

# COOL NHL® Action from PLAYMOBIL

17 inch

31 inch

with cool one-handed shooting function

9176 NHL® Locker Room Play Box

9213 NHL® Zamboni® Machine

5068 NHL® Hockey Arena. Includes two teams, each consisting of one player and one goalie, as well as a score display with scroll bar.

WARNING: CHOKING HAZARD Toy contains a small ball and small parts. Not for children under 3 yrs.

ZAMBONI and the configuration of the Zamboni® ice resurfacing machine are registered trademarks of Frank J. Zamboni & Co., Inc. © Frank J. Zamboni & Co., Inc. All Rights Reserved.