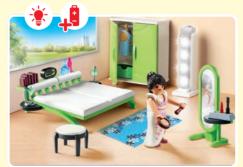

**9271 Bedroom.** Furnished with a bed, make-up mirror, stool, and wardrobe with two outfits.

**70989 Family Room.** With working lamp (1 x AAA battery required, not included).

9268 Bathroom. Equipped with shower, toilet and double washbasin as well as a fitness bike.