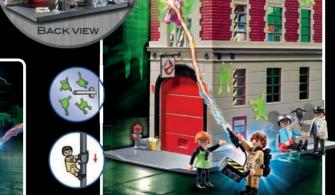

5-12 YEARS

**9221 Stay Puft Marshmallow Man** with Ghostbuster Ray Stantz.

**9222 Slimer with Hot Dog Stand.** The greedy ghost can eat his fill.

70175 Ghostbusters™ Collector's Set

9220 Ghostbusters™ Ecto-1. Legendary action vehicle with lights and original siren sound (3 x AAA batteries required). Includes Ghostbusters Winston Zeddemore and Janine Melnitz in their official uniforms with proton packs.

**9219 Ghostbusters™ Firehouse.** The iconic headquarters with Ray Stantz, Egon Spengler, Janine Melnitz, and Louis Tully, plus the Library Ghost and plenty of accessories for hunting down ghosts!

Produced under license of Ferrari S.p.A. The name FERRARI, the PRANCING HORSE device, all associated logos and distinctive designs, including the design of the Ferrari cars, are property of Ferrari S.p.A.