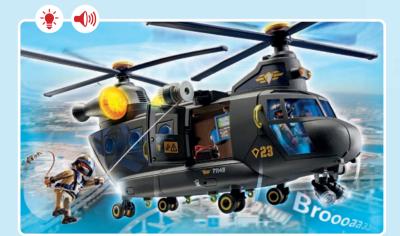

**71149 Tactical Unit - Rescue Aircraft.**Light and sound module, storage compartment in the helicopter floor, cable winch and tension belts for securing loads.

70780 Police Jet with Drone. With drone and projectiles.