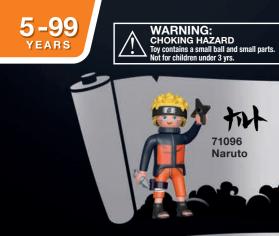

The three play sets allow fans to immerse themselves in the PLAYMOBIL anime universe and take them to iconic locations from NARUTO SHIPPUDEN.

71097

71098

Sakura

71099 Kakashi そのかける

Iruka

愈鮫

71105

Yamato

For all anime fans, there are favorite NARUTO SHIPPUDEN heroes to collect. Recreate iconic moments from the series, and invent creative scenes of your own.

加

70666 Sasuke vs. Itachi

70667 Naruto vs. Pain