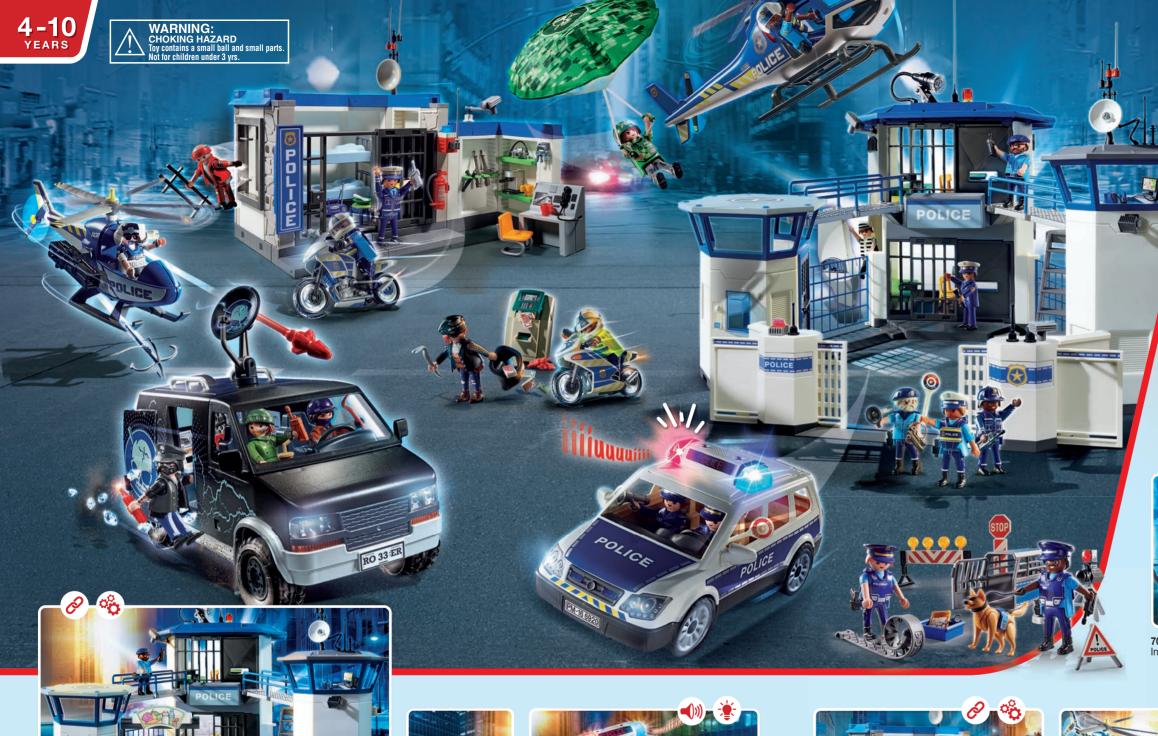

4-10 YEARS

Emergency call at the command centre

70066 Porsche 911 Carrera 4S Police. With flashing police light and sound (1 x AAA battery required) and many accessories. Working front, rear and dashboard lights (3 x AAA batteries required) with removable roof.

70572 Bank Robber Chase. Includes police motorcycle and ATM with key.

6924 Police Roadblock. With two police figures, police dog and crime-stopping equipment.

**6919 Police Headquarters with Prison Cell.** With lookout tower, finger printing station, holding cell and helipad.

accessories.

**70669 Police Figure Set. 6920 Police Car.** With light and sounds (batteries not included) and two police figures.

**70568 Prison Escape.** Includes holding cell with removable grid for a possible prison escape, police motorcycle and lots of accessories!

**70575 Helicopter Pursuit with Runaway Van.** The helicopter takes up the chase with its grappling hook projectile.

**70569 Police Parachute Search.** With rotating rotors and sets two figures. The parachute glides when thrown in the air.

WARNING: CHOKING HAZARD Toy contains a small ball and small parts. Not for children under 3 yrs.

URGANT CALL FOR THE EMERGENCY SERVICES

71147 Tactical Unit - Mulit-Terrain Quad. 71146 Tactical Unit - Figure Set Transformable quad with snap-on floats, figure with rotating head.

**71149 Tactical Unit - Rescue Aircraft.**Light and sound module, storage compartment in the helicopter floor, cable winch and tension belts for securing loads.

70780 Police Jet with Drone. With drone and projectiles.

4-10 YEARS

Broom

**71144 Tactical Unit - All-Terrain Vehicle.** All-terrain vehicle features doors that can be opened, with light and sound module.

4-10 YEARS

70782 Police Jet Pack with Boat. The dinghy floats and can be upgraded with the 7350 Underwater Motor (sold separately).

**70779 Police Seaplane.** Seaplane floats on water. Includes a floating dinghy and rope for rappelling into the water.

**70781 Police Parachute with Amphibious Vehicle.** With fucntional parachute, and the amphibious vehicle can be equipped with the 7350 Underwater Motor (sold separately).