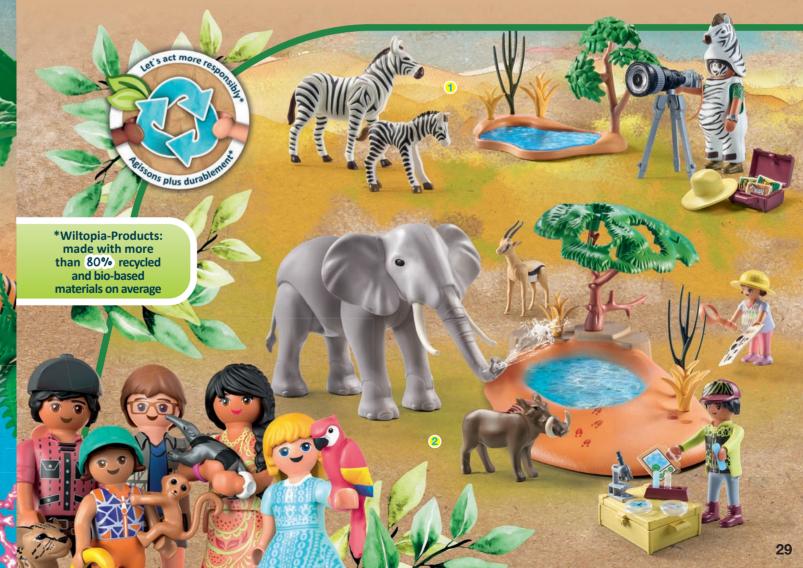

Lion's wound and watch it disappear.

09/2023

71293 Wiltopia - Cross-Country Vehicle with Lions. Roof attachment with removable tent. Gently rub the The legs of the ostrich can be removed

The Palmer family starts their research trip to the Savannah. With their specially selected equipment. they are well prepared for every situation. On their long journeys through the Savannah, they experience wild animals in their natural habitat and can also give them medical help if necessary.

71295 Wiltopia Animal Photographer. With a removable zehra costume, a zebra and a zebra foal Figure with turning face.

71294 Wiltopia Elephant can absorb water through its trunk and squirt it out

WARNING: CHOKING HAZARD Toy contains a small ball and small parts. Not for children under 3 yrs.