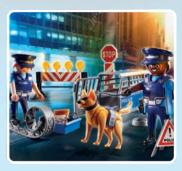

70572 Bank Robber Chase. Includes police motorcycle and ATM with key.

6924 Police Roadblock. With two police figures, police dog and crime-stopping equipment.

**6919 Police Headquarters with Prison Cell.** With lookout tower, finger printing station, holding cell and helipad.