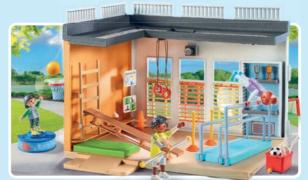

## 71330 Virtual Classroom. With working projector and screen, VR headset and other tech accessories.

71333 Lunch Kiosk

71329 City School Bus

14

**71328 Gym Extension.** With basketball hoop and gymnastic equipment, gym can be attached to the large school.