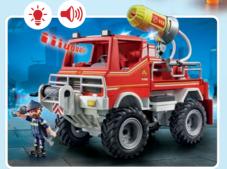

**9466 Fire Truck.** With cable winch, extinguishing foam cannon as well as light and sound (batteries not included).

71195 Fire Rescue Helicopter. 71194 Fire Rescue Truck. With working water cannon, pilot and firefighter.