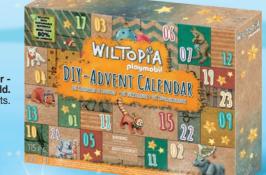

71347 Advent Calendar -Police Museum Theft

71345 Advent Calendar - Christmas Sleigh Ride

71348 Advent Calendar - Christmas Under the Rainbow

71006 Wiltopia - DIY Advent Calendar - Animal Trip Around the World. The rowboat floats.