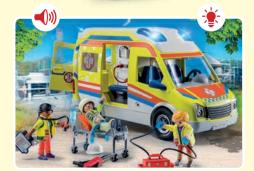

**71203 Medical Helicopter.** Helicopter with moveable rotor blades, two figures and a stretcher.

**71204 Rescue Cart.** Includes rescue stretcher and plenty of storage space for first aid supplies.

71205 Rescue Motorcycle with Flashing Light. Rescue motorcycle includes figure and working blue lights.