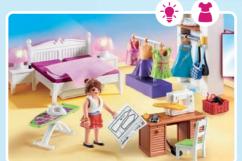

70208 Bedroom with Sewing Corner. With working bedside lamps to create a cozy atmosphere. (3 x AAA batteries not included)

**70207 Comfortable living room.** With fireplace, sofa bed, armchair, bed and sideboard. (2 x AAA batteries not included)