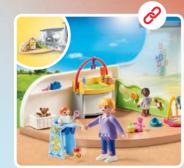

70088 Family Camper. Furnished with a kitchenette, sitting area, mini bathroom and sleeping area. The roof

5573 Mother with Twin

70284 Mother with Children on their way to daycare.

**70282 Toddler Room.**Can be combined with Rainbow Daycare (70280 - sold separately).