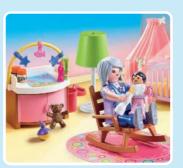

70211 Bathroom with Tub. Includes shower/tub combo, sink vanity and

**70210 Nursery.** With crib, changing table, floor lamp, rocking chair and many other loving accessories.

**70209 Teenager's Room.** Includes a bed that converts to a sofa, a desk, a notebook made of real paper and lots of other great accessories.