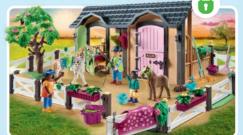

71243 Horse with Foal

**6927 Pony Farm.** With horse stable and paddock area with flexible fencing.

**71241 Horse Veterinarian.** The vetenarian checks the health of the horses with the help of the X-Ray machine and other medical equipment.