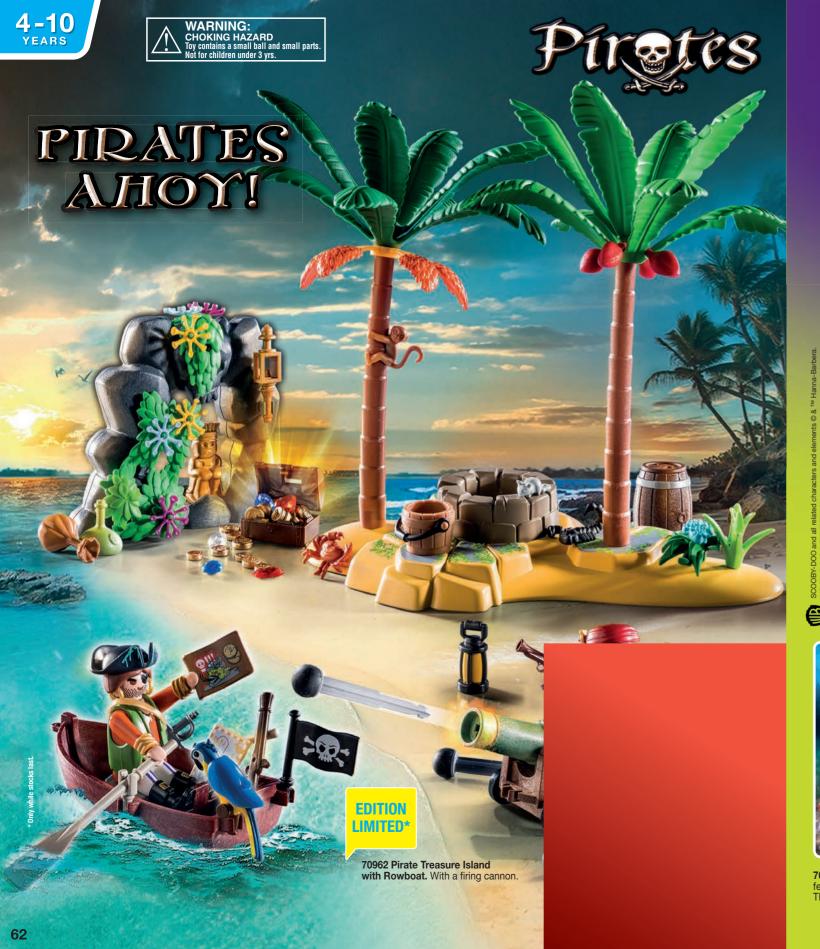

71306 Farmers Cargo Bike. Includes removable

71307 Animal Enclosure.
Farm animals include cow with calf, basket, recyclable bottles and plenty of fresh vege-

**71248 Farmhouse with Outdoor Area.** Includes fully furnished living and kitchen area, farm family and animals.