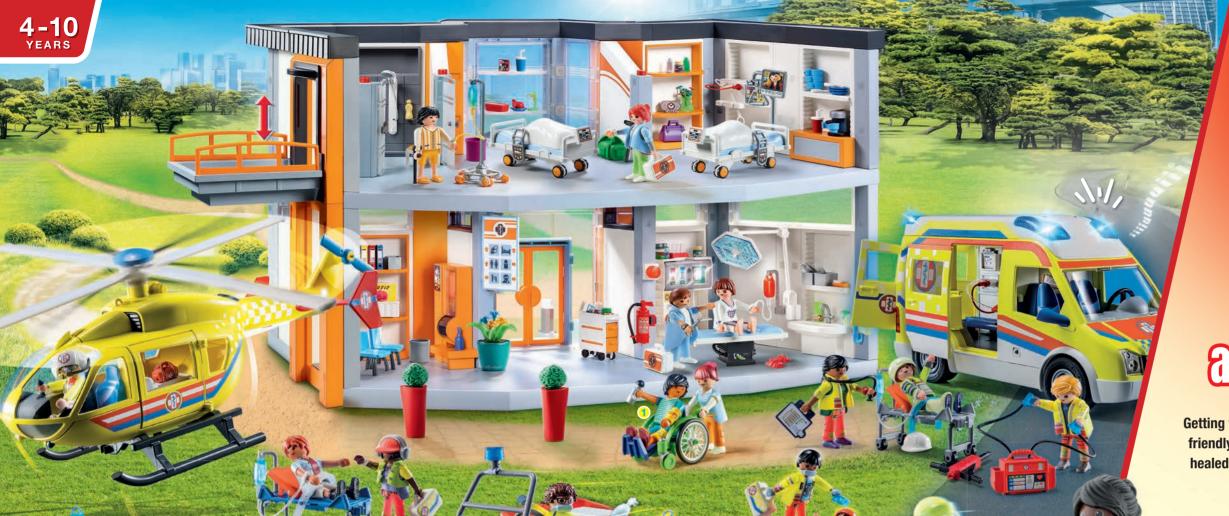

**71202 Ambulance.** Includes lots of accessories to treat the injured patient. With lights and sound (batteries not included).

70193 Patient in Wheelchair

71245 Paramedic with Patient

3 71244 Medical Team