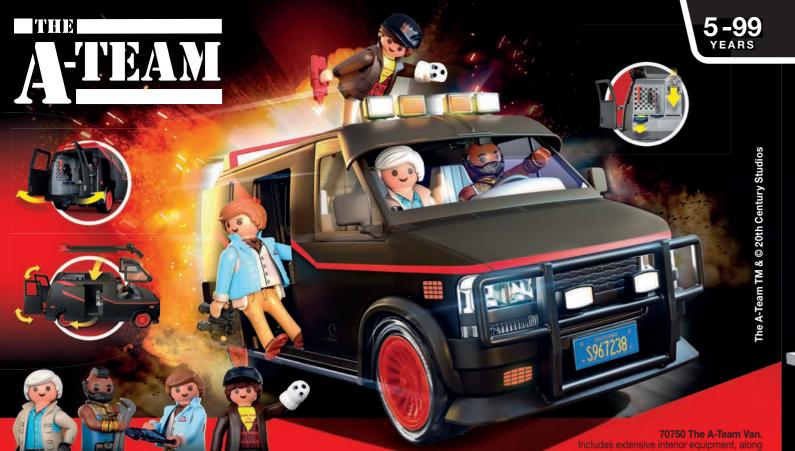

limer with Hot Dog Stand.** The greedy ghost can eat his fill.

70175 Ghostbusters™ Collector's Set



9220 Ghostbusters™ Ecto-1. Legendary action vehicle with lights and original siren sound (3 x AAA batteries required). Includes Ghostbusters Winston Zeddemore and Janine Melnitz in their official uniforms with proton packs.



**9219 Ghostbusters™ Firehouse.** The iconic headquarters with Ray Stantz, Egon Spengler, Janine Melnitz, and Louis Tully, plus the Library Ghost and plenty of accessories for hunting down ghosts!







Produced under license of Ferrari S.p.A. The name FERRARI, the PRANCING HORSE device, all associated logos and distinctive designs, including the design of the Ferrari cars, are property of Ferrari S.p.A.





MINI trademarks used are licensed by BMW AG.















# KNIGHT RIDER





70924 Knight Rider - K.I.T.T.
K.I.T.T. - the iconic vehicle from the classic 80's series, complete with electronic features and detailed interior. Touch the hood to hear original voices from K.I.T.T. and operate the scanner light.
Includes Michael Knight, Devon, Bonnie and accessories.
Requires 2 x AAA batteries.











The three play sets allow fans to immerse themselves in the PLAYMOBIL anime universe and take them to iconic locations from NARUTO SHIPPUDEN.



71097

71098

Sakura





71099 Kakashi そのかける

Iruka

愈鮫

71105

Yamato







For all anime fans, there are favorite NARUTO SHIPPUDEN heroes to collect. Recreate iconic moments from the series, and invent creative scenes of your own.

加



70666 Sasuke vs. Itachi

70667 Naruto vs. Pain

©2002 MASASHI KI