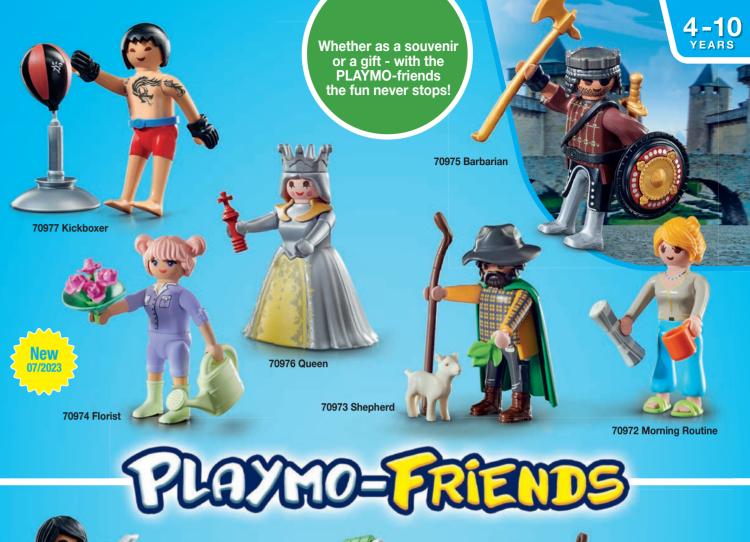

lling into the water.



**70781 Police Parachute with Amphibious Vehicle.** With fucntional parachute, and the amphibious vehicle can be equipped with the 7350 Underwater Motor (sold separately).









# Red colorful world!



71372 PLAYMOBIL Color: Backstage Area. Includes dresses and accessories for coloring and five washable markers.



71374 PLAYMOBIL Color: Fashion Show Designer. 71373 PLAYMOBIL Color: Dressing Room. Includes five unique dresses and skirts to color and two washable markers.



Includes four unique outfits to change into and color and three washable markers.



71377 PLAYMOBIL Color: Motorbike. Motorcycle and driver can be colored. Includes three washable markers.



71376 PLAYMOBIL Color: Hot Rod. Car and driver can be colored. Includes two washable markers.











With Wiltopia and our new Farm products, there are now two series on the market that are produced from 80% SUSTAINABLE MATERIAL on average.

Thanks to an intensive development process, we can achieve the high stability and durability qualities, as well as fulfill the high **safety standards that PLAYMOBIL** stands for, in a more sustainable way. With our motto "LET'S ACT MORE RESPONSIBLY" we continue to work on improving our processes - for the protection of our planet and the future of our children.



### OUR SEAL FOR MORE SUSTAINABILITY

In the future, our new seal will identify all our products that are made from 80% sustainable materials on average. These are composed of recycled and BIOBASED PLASTICS. Foil bags made from 100% recycled plastics are used for packaging. Shipping,