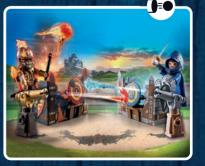

### Face the great Novelmore jousting tournament!

In the archives of Novelmore, the Novelmorians and Burnham Raiders come across a prophecy: The prophecy tells of the so-called Guardian, a mighty warrior who wields the fabled Guardian Sword - a weapon that guarantees the realm of its wielder protection and security for all time. To find the Guardian, they hold the **Tournament of the Guardian. Here the knights, Novelmores,** and Burnhams can prove and assert themselves in the most diverse disciplines.

71211 Novelmore - Dario's Glider with two firing cannons, ejector seat and ejectable barrel.

71297 Novelmore -Medieval Jousting Area with target and knockable

71298 Novelmore vs. Burnham Raiders - Tournament Arena with firing cannons, various targets, trapdoor, prison, and a cage for the guardian sword.