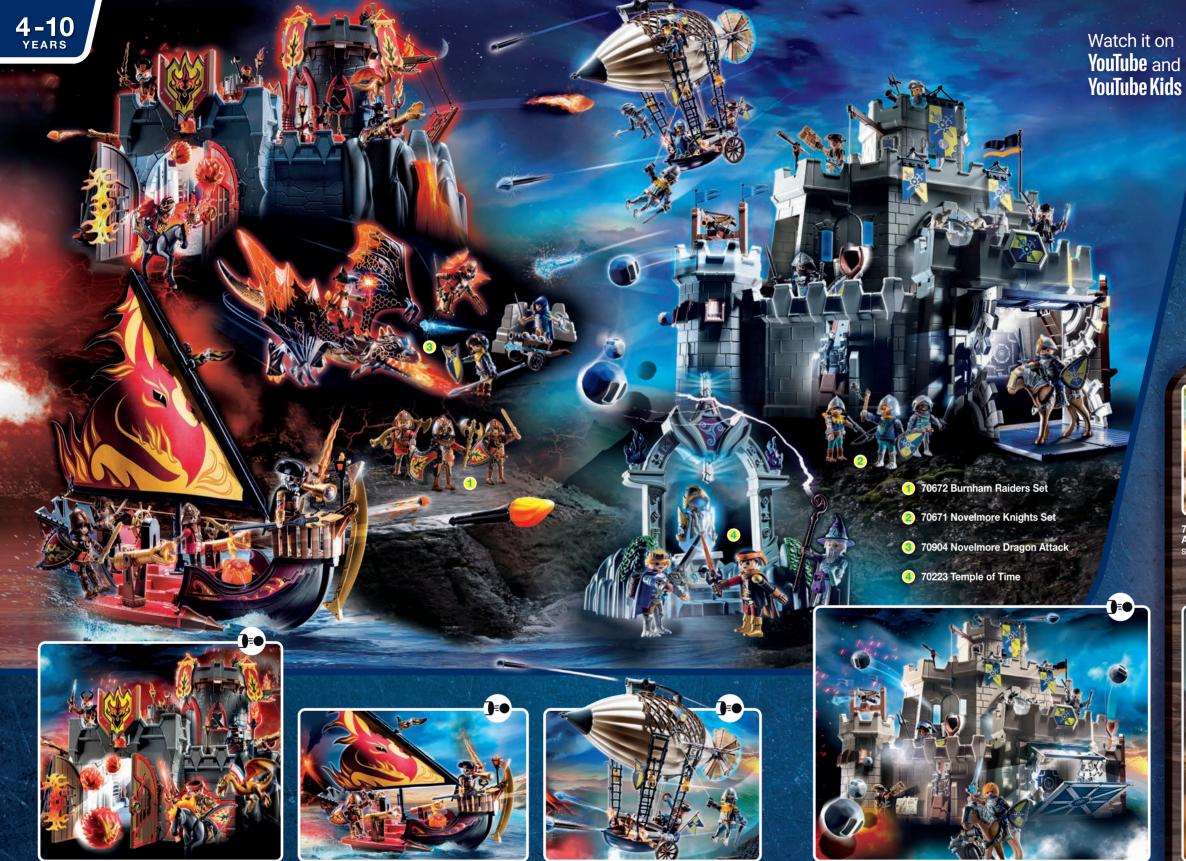

**71023** Sal'ahari Sands - Sand Stormer with a large cannon, innovative sponge projectiles and a zip line.

5-10 YEARS

70221 Burnham Raiders' Fortress with fire cannons and a dragon cage. The castle has another entrance and dungeon in Fire Mountain.

### Face the great Novelmore jousting tournament!

In the archives of Novelmore, the Novelmorians and Burnham Raiders come across a prophecy: The prophecy tells of the so-called Guardian, a mighty warrior who wields the fabled Guardian Sword - a weapon that guarantees the realm of its wielder protection and security for all time. To find the Guardian, they hold the **Tournament of the Guardian. Here the knights, Novelmores,** and Burnhams can prove and assert themselves in the most diverse disciplines.