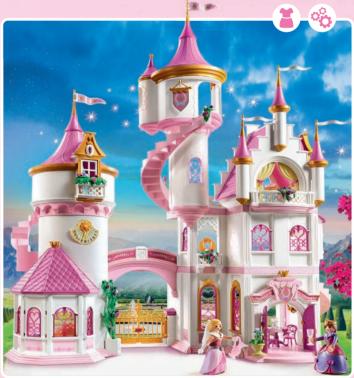

70451 Castle Bakery. Includes accessories for decorating the

**70447 Large Princess Castle.** The four-story castle has spacious rooms, elegant staircases, a large gilded gate, and a revolving dance floor.