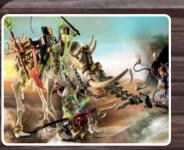

# THE KNIGHT ADVENTURES CONTINUE!

71027 Sal'ahari Sands - Mammoth Attack with removable mammoth saddle and many accessories.

71025 Sal'ahari Sands - Thunder Throne with quick shot function and slime catapult.

**71023** Sal'ahari Sands - Sand Stormer with a large cannon, innovative sponge projectiles and a zip line.

5-10 YEARS

70221 Burnham Raiders' Fortress with fire cannons and a dragon cage. The castle has another entrance and dungeon in Fire Mountain.