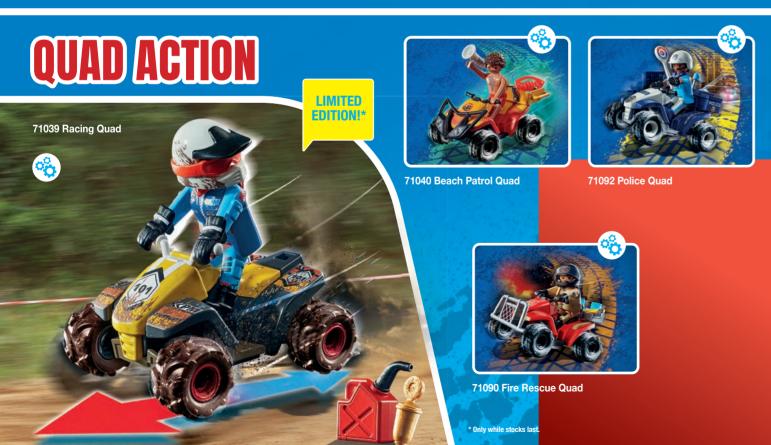

WARNING: CHOKING HAZARD Toy contains a small ball and small parts. Not for children under 3 yrs.

URGANT CALL FOR THE EMERGENCY SERVICES

71147 Tactical Unit - Mulit-Terrain Quad. 71146 Tactical Unit - Figure Set Transformable quad with snap-on floats, figure with rotating head.

**71149 Tactical Unit - Rescue Aircraft.**Light and sound module, storage compartment in the helicopter floor, cable winch and tension belts for securing loads.

70780 Police Jet with Drone. With drone and projectiles.

4-10 YEARS

Broom

**71144 Tactical Unit - All-Terrain Vehicle.** All-terrain vehicle features doors that can be opened, with light and sound module.

4-10 YEARS

70782 Police Jet Pack with Boat. The dinghy floats and can be upgraded with the 7350 Underwater Motor (sold separately).

**70779 Police Seaplane.** Seaplane floats on water. Includes a floating dinghy and rope for rappelling into the water.

**70781 Police Parachute with Amphibious Vehicle.** With fucntional parachute, and the amphibious vehicle can be equipped with the 7350 Underwater Motor (sold separately).