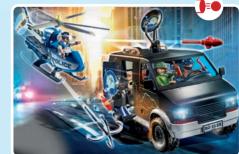

**70575 Helicopter Pursuit with Runaway Van.** The helicopter takes up the chase with its grappling hook projectile.

**70569 Police Parachute Search.** With rotating rotors and sets two figures. The parachute glides when thrown in the air.