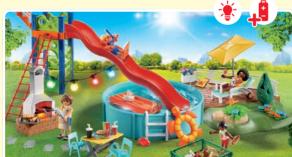

**70987 Pool Party.** Featuring a wave slide, fillable pool, sizzling BBQ, working lanterns and other accessories. 3 x AAA batteries required.

70988 Deluxe Teenager's Room.
With a house-shaped bed, desk, saxophone and other great accessories.