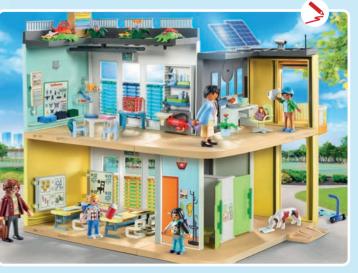

## 71330 Virtual Classroom. With working projector and screen, VR headset and other tech accessories.

71333 Lunch Kiosk

71329 City School Bus

14

**71328 Gym Extension.** With basketball hoop and gymnastic equipment, gym can be attached to the large school.

## City Life

An exciting day at the big new School from PLAYMOBIL!

In the modern school building, students can excel to their full potential. In addition to the classic school subjects, there are also exciting new subjects to learn in a modern learning environment. You can really work up a sweat during sports lessons or on the playground, and there are delicious snacks available in the kiosk. After an exciting day at school, the school bus brings all the children home safely. Did the dog just eat the homework?

**71331 Meteorology class.** Includes weather station, recycling baskets and puzzle with climate protection tasks. Fits as an extension to the large school.

15

**71327 Large School.** With labels that can be painted with water, a green roof terrace and a wheelchair-accessible entrance.