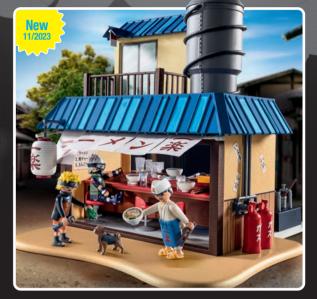

The three play sets allow fans to immerse themselves in the PLAYMOBIL anime universe and take them to iconic locations from NARUTO SHIPPUDEN.

71097

71098

Sakura

71099 Kakashi そのかける

Iruka

愈鮫

71105

Yamato

For all anime fans, there are favorite NARUTO SHIPPUDEN heroes to collect. Recreate iconic moments from the series, and invent creative scenes of your own.

加

70666 Sasuke vs. Itachi

70667 Naruto vs. Pain