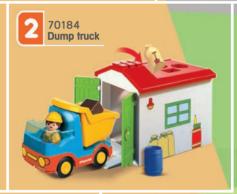

|                      |    |

Advent Calendar

Sustainability 28

Durable: 3 generations have played with this castle.





### **MY FIRST PLAYMOBIL!**

Committing to support toddlers' development through play and inspire both children and parents at the same time, that's the mission of PLAYMOBIL 1.2.3.

With the unique learning stages concept, that focuses on individual abilities instead of just your child's age.



Starter sets for collecting first play experiences:
Touching, recognizing & naming





Discover versatile play features, understand connections & create first stories







©Disney. Based on the "Winnie the Pooh" works by A.A. Milne and E.H. Shepard





Playing with PLAYMOBIL 1.2.3 supports the development of the following skills for your child:





































Alligator



WARNING: CHOKING HAZARD

70883 Dog Sitter



71167 Man with Bathtub



71168 Explorer with



71169 Frog Prince



71170 Little Angel & Little Devil



71171 Ballerina



71172 Woman with Cats





71163 Environmentalist 71164 Mechanic





71165 Darts Player



71166 Children with Water Balloons



71161 Pizza Chef



70872 Superhero



70873 Man with E-Scooter



70874 Horse Trainer



70875 Soccer Player



70876 Child with Monster



70877 Christmas Baker



70879 Boxing Champion 70880 Graduate





70881 Mermaids





70882 DJ with Turntables 70601 Bicycle Excursion





70818 Starter Pack Pediatrician

70908 Starter Pack Bank Robbery





71078 Starter Pack Hot Rod



4-10 YEARS

71079 Starter Pack Hang Glider



71254 Starter Pack Pirate with Rowing Boat



71