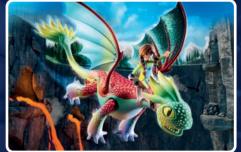

Includes four unique outfits to change into and color and three washable markers.

71377 PLAYMOBIL Color: Motorbike. Motorcycle and driver can be colored. Includes three washable markers.

71376 PLAYMOBIL Color: Hot Rod. Car and driver can be colored. Includes two washable markers.