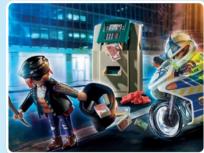

70572 Bank Robber Chase. Includes police motorcycle and ATM with key.

6924 Police Roadblock. With two police figures, police dog and crime-stopping equipment.

**6919 Police Headquarters with Prison Cell.** With lookout tower, finger printing station, holding cell and helipad.