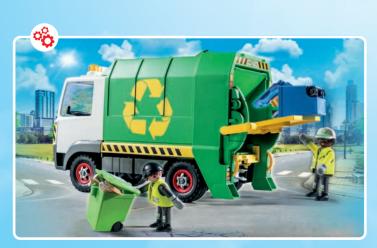

71234 Recycling Truck

10

71233 Fire Truck with Flashing Lights

**9318 Camping Adventure.**Everything you need for a fun outdoor vacation including bikes, kayak, and quad.

70610 Small Pool with Water Sprayer. Hit the target with the water sprayer to fill up and dump the bucket.