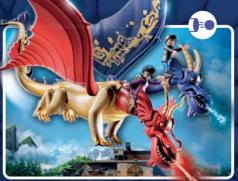

# THE KNIGHT ADVENTURES CONTINUE!

71027 Sal'ahari Sands - Mammoth Attack with removable mammoth saddle and many accessories.

71025 Sal'ahari Sands - Thunder Throne with quick shot function and slime catapult.

**71023** Sal'ahari Sands - Sand Stormer with a large cannon, innovative sponge projectiles and a zip line.

5-10 YEARS

70221 Burnham Raiders' Fortress with fire cannons and a dragon cage. The castle has another entrance and dungeon in Fire Mountain.