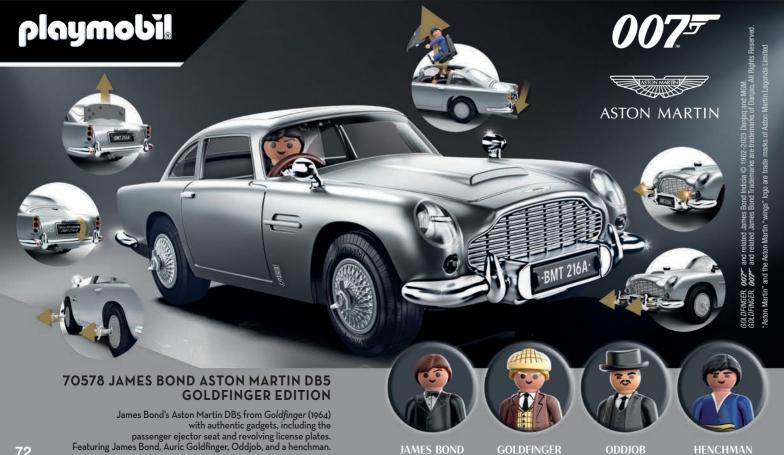

mer with Hot Dog Stand.** The greedy ghost can eat his fill.

70175 Ghostbusters™ Collector's Set



9220 Ghostbusters™ Ecto-1. Legendary action vehicle with lights and original siren sound (3 x AAA batteries required). Includes Ghostbusters Winston Zeddemore and Janine Melnitz in their official uniforms with proton packs.



**9219 Ghostbusters™ Firehouse.** The iconic headquarters with Ray Stantz, Egon Spengler, Janine Melnitz, and Louis Tully, plus the Library Ghost and plenty of accessories for hunting down ghosts!







Produced under license of Ferrari S.p.A. The name FERRARI, the PRANCING HORSE device, all associated logos and distinctive designs, including the design of the Ferrari cars, are property of Ferrari S.p.A.





MINI trademarks used are licensed by BMW AG.















# KNIGHT RIDER





70924 Knight Rider - K.I.T.T.
K.I.T.T. - the iconic vehicle from the classic 80's series, complete with electronic features and detailed interior. Touch the hood to hear original voices from K.I.T.T. and operate the scanner light.
Includes Michael Knight, Devon, Bonnie and accessories.
Requires 2 x AAA batteries.











The three play sets allow fans to immerse themselves in the PLAYMOBIL anime universe and take them to iconic locations from NARUTO SHIPPUDEN.



71097

71098

Sakura





71099 Kakashi そのかける

Iruka

愈鮫

71105

Yamato







For all anime fans, there are favorite NARUTO SHIPPUDEN heroes to collect. Recreate iconic moments from the series, and invent creative scenes of your own.

加



70666 Sasuke vs. Itachi

70667 Naruto vs. Pain

©2002 MASASHI KISH