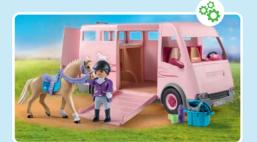

71237 Horse Transporter with Trainer. In the transporter with removable roof, horses and riders quickly get to the next tournament. Includes two sleeping berths and many accessories.

**70995 Horseback Riding Lessons.** For each of the two lockable stables a door for the horse leads directly to the training area.