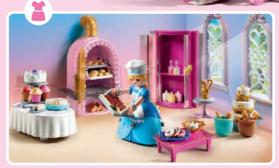

70451 Castle Bakery. Includes accessories for decorating the

**70447 Large Princess Castle.** The four-story castle has spacious rooms, elegant staircases, a large gilded gate, and a revolving dance floor.