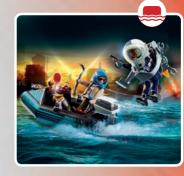

**70575 Helicopter Pursuit with Runaway Van.** The helicopter takes up the chase with its grappling hook projectile.

**70569 Police Parachute Search.** With rotating rotors and sets two figures. The parachute glides when thrown in the air.