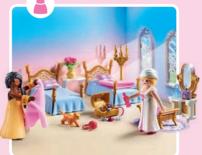

**70449 Horse-Drawn Carriage.** The prince and princess take a romantic carriage ride followed by a picnic in the castle gardens.

**70453 Royal Bedroom.** Time for bed! The princesses relax in their royal beds. Includes a vanity, jewelry, and kittens.