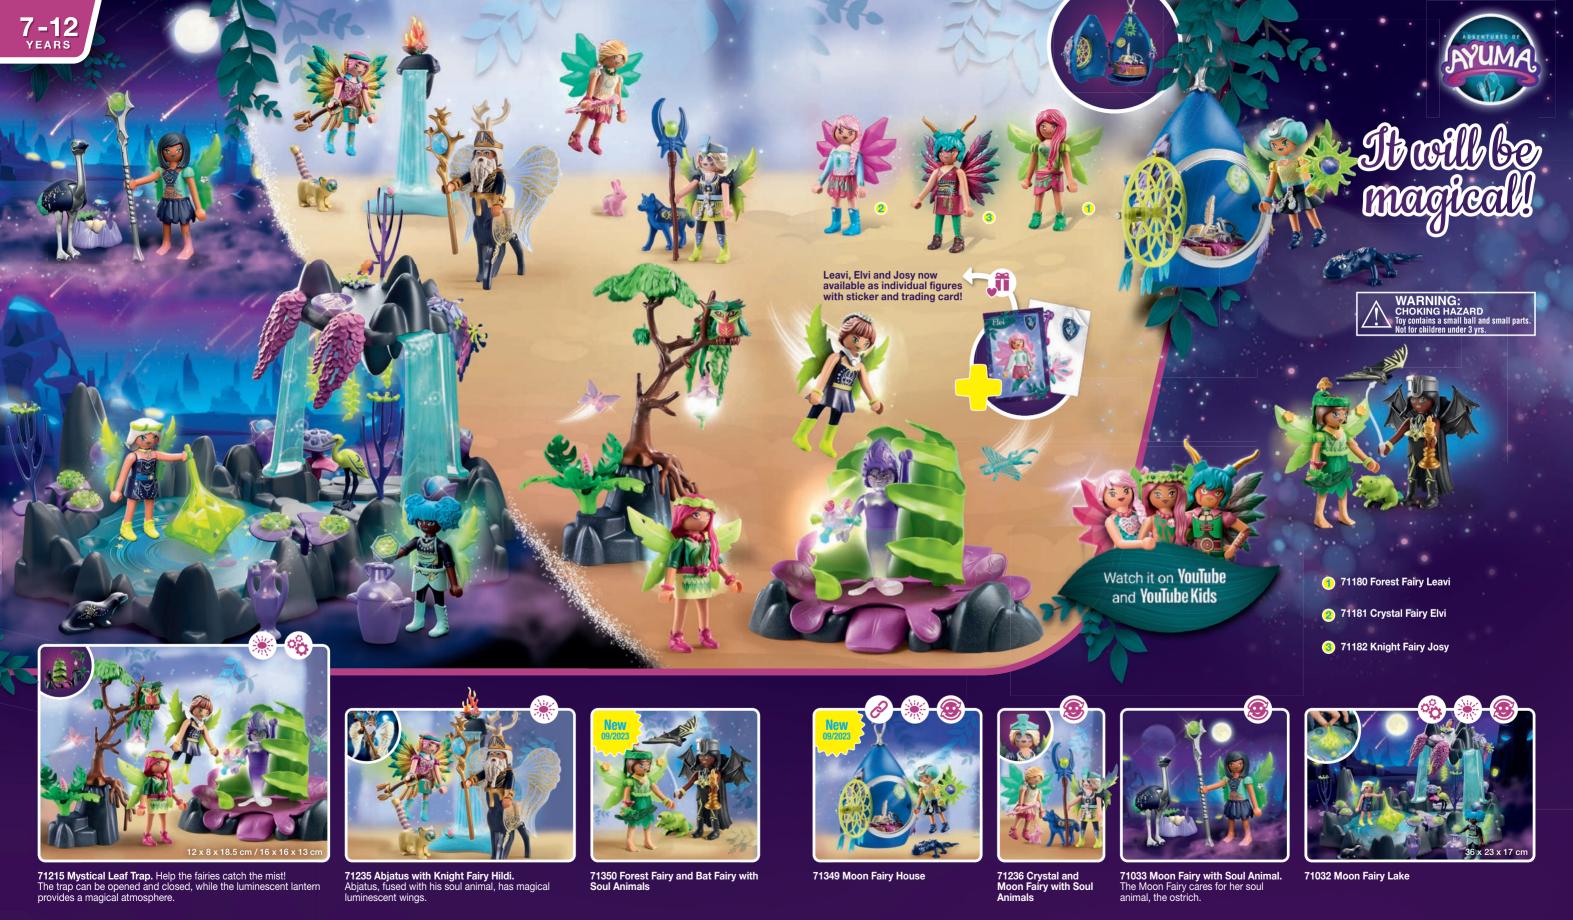

# Ayumal Ayumal

Welcome to Ayuma, a mystical world full of magic!

In the magical fairy forest, Forest Fairy Leavi,
Crystal Fairy Elvi and Knight Fairy Josy experience
magical adventures together with the Bat Fairies
and their other friends. The new Moon Fairies
cause quite a bit of confusion and the Mist Mage
also poses a danger to Ayuma. Thanks to a good
portion of courage and loyal spirit animals
by their side, the fairy friends can do anything!

54 x 41 x 53 cm

70799 Community Tree. With star projector.

Watch it on YouTube and YouTube Kids

70800 Magical Energy Source. With light module.

70804 Fairy Hut

70809 Crystal Fairy with unicorn

70825 Bat Fairy house

70808 Spring ceremony

7-12 YEARS

**70807 Bat Fairy Ruins.** With light module.

**70641 Burnham Raiders' Fire Ship** with crescent bow as protection. **70642 Novelmore Knights' Airship** with integrated cannons.