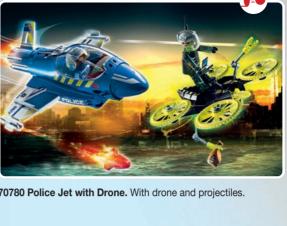

**71149 Tactical Unit - Rescue Aircraft.**Light and sound module, storage compartment in the helicopter floor, cable winch and tension belts for securing loads.

70780 Police Jet with Drone. With drone and projectiles.