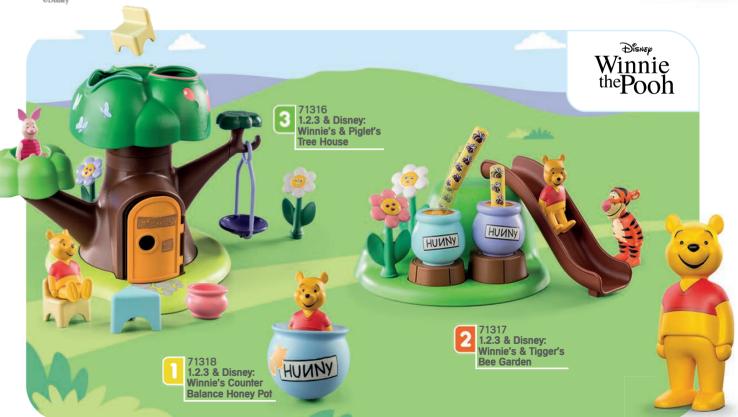

Starter sets for collecting first play experiences:
Touching, recognizing & naming

Discover versatile play features, understand connections & create first stories

©Disney. Based on the "Winnie the Pooh" works by A.A. Milne and E.H. Shepard