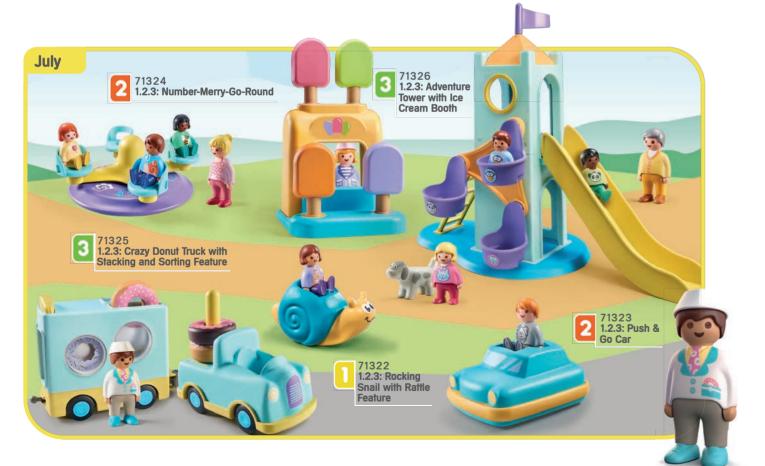

PLAYMOBIL 1.2.3 & Disney **05**PLAYMOBIL 1.2.3 AOUA **06** 

Vehicles 10 Carry Case 11 Family Fun 12 Daycare Modern House Hospital 18 Fire Brigade 20 Police 22 24 **Tactical Unit** Playmobil COLOR 26 Wiltopia 29 Farm 32 Pony Farm My Large Dollhouse 08 Special Plus Starter Packs 09 Playmo Friends 27 My Figures 38 Figures 23 & 24 39 Air Stuntshow 56 Quads 56 **US Vehicles** 57 DuoPack 58