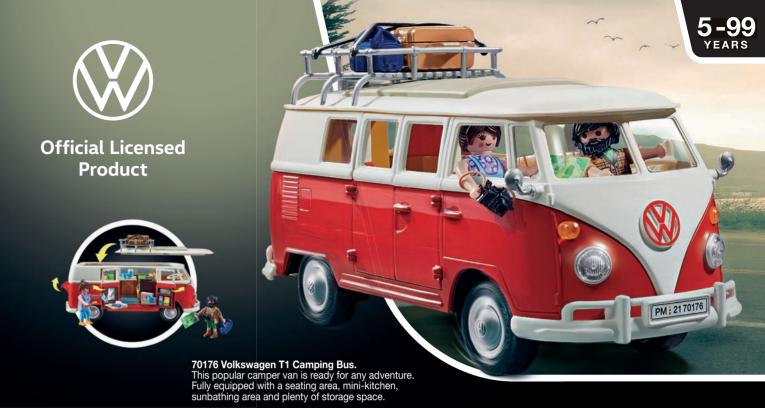

9222 Slimer with Hot Dog Stand.** The greedy ghost can eat his fill.

70175 Ghostbusters™ Collector's Set



9220 Ghostbusters™ Ecto-1. Legendary action vehicle with lights and original siren sound (3 x AAA batteries required). Includes Ghostbusters Winston Zeddemore and Janine Melnitz in their official uniforms with proton packs.



**9219 Ghostbusters™ Firehouse.** The iconic headquarters with Ray Stantz, Egon Spengler, Janine Melnitz, and Louis Tully, plus the Library Ghost and plenty of accessories for hunting down ghosts!







Produced under license of Ferrari S.p.A. The name FERRARI, the PRANCING HORSE device, all associated logos and distinctive designs, including the design of the Ferrari cars, are property of Ferrari S.p.A.





MINI trademarks used are licensed by BMW AG.















# KNIGHT RIDER





70924 Knight Rider - K.I.T.T.
K.I.T.T. - the iconic vehicle from the classic 80's series, complete with electronic features and detailed interior. Touch the hood to hear original voices from K.I.T.T. and operate the scanner light.
Includes Michael Knight, Devon, Bonnie and accessories.
Requires 2 x AAA batteries.











The three play sets allow fans to immerse themselves in the PLAYMOBIL anime universe and take them to iconic locations from NARUTO SHIPPUDEN.



71097

71098

Sakura





71099 Kakashi そのかける

Iruka

愈鮫

71105

Yamato







For all anime fans, there are favorite NARUTO SHIPPUDEN heroes to collect. Recreate iconic moments from the series, and invent creative scenes of your own.

加



70666 Sasuke vs. Itachi

70667 Naruto vs. Pain

©2002 MASA