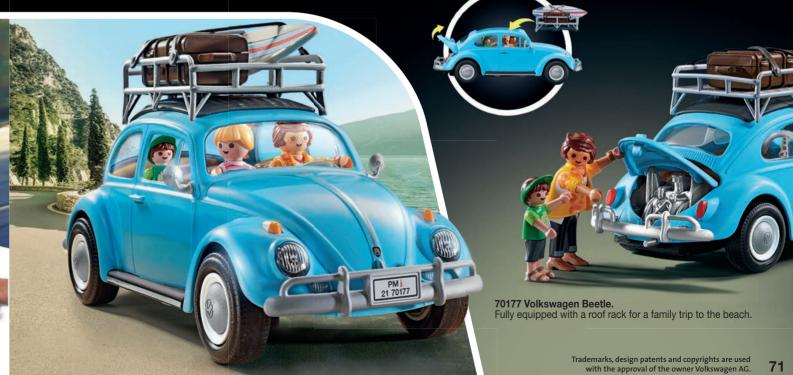

stables and fences.

71238 Riding Stable. In addition to the riding stable, horse and foal can be trained directly in the adjacent paddock. Extends existing

**70985 Take Along Dollhouse.**Perfect for fun on the go - with modern furnishings.