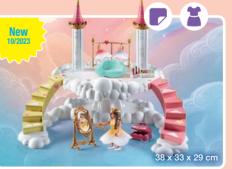

## Dreamy Adventures Await!

New 10/2023

High up in the clouds, above the endless expanses of the Magical Realm, hovers the Rainbow Castle.

It is home to the good-natured rainbow princesses. The princesses, along with sisters Talissia and Nelia, will one day be queens of the cloud kingdom - but until then, they have made it their mission to help and do good for as many magical and non-magical inhabitants as possible.

Will you help them?

**71359 Rainbow Castle in the Clouds.** Removable nightlight, soft skirts for the princesses, ring for the child to wear and stickers to decorate.

71361 Pegasus with Rainbow in the Clouds