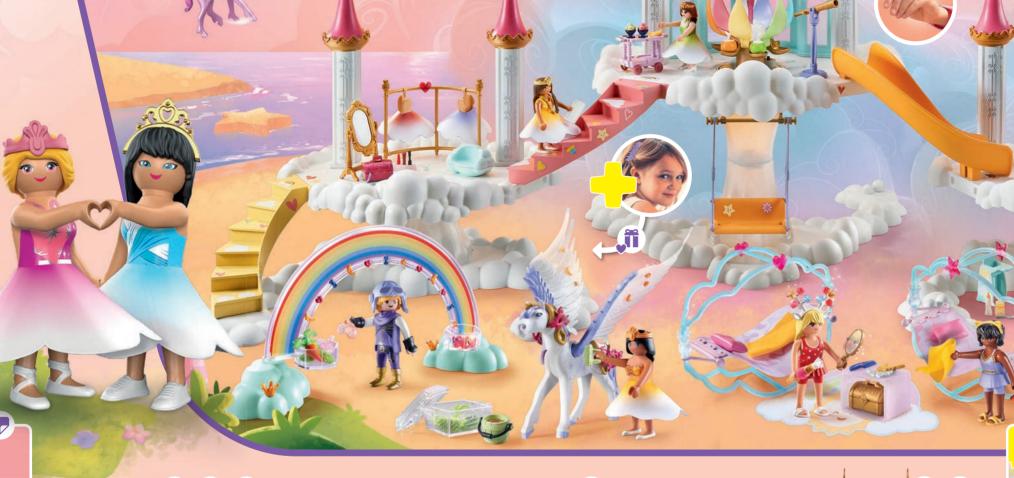

## Dreamy Adventures Await!

New 10/2023

High up in the clouds, above the endless expanses of the Magical Realm, hovers the Rainbow Castle.

It is home to the good-natured rainbow princesses. The princesses, along with sisters Talissia and Nelia, will one day be queens of the cloud kingdom - but until then, they have made it their mission to help and do good for as many magical and non-magical inhabitants as possible.

Will you help them?

**71359 Rainbow Castle in the Clouds.** Removable nightlight, soft skirts for the princesses, ring for the child to wear and stickers to decorate.

71361 Pegasus with Rainbow in the Clouds

71362 Princess Party in the Clouds

71364 Rainbow Spinning Top with Princess

71363 Trip with Pegasus Foals in the Clouds

**71408 Cloud Dressing Room.**Soft skirts for the princess to wear and stickers to decorate.

4-10 YEARS

**71360 Baby Room in the Clouds.**Soft skirts for the princess to wear and stickers to decorate.