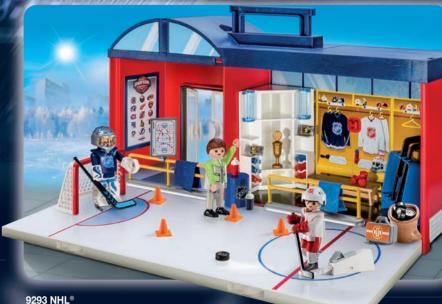

9293 NHL® Take Along Arena

playmobil NHL® Shootout Carry Case LNH<sup>va</sup> Valisette Tirs de Barrage 9177 27 pc 9177 NHL® Shootout Carry Case

NHL, the NHL Shield, and the word mark and image of the Stanley Cup are registered trademarks of the National Hockey League. All NHL logos and marks and NHL team logos and marks depicted herein are the property of the NHL and the respective teams and may not be reproduced without the prior written consent of NHL Enterprises, L.P. © NHL. All Rights Reserved.