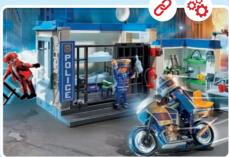

70572 Bank Robber Chase. Includes police motorcycle and ATM with key.

6924 Police Roadblock. With two police figures, police dog and crime-stopping equipment.

**6919 Police Headquarters with Prison Cell.** With lookout tower, finger printing station, holding cell and helipad.

accessories.

**70669 Police Figure Set. 6920 Police Car.** With light and sounds (batteries not included) and two police figures.

**70568 Prison Escape.** Includes holding cell with removable grid for a possible prison escape, police motorcycle and lots of accessories!