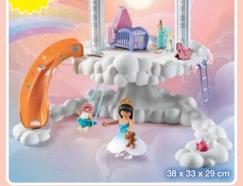

Will you help them?

**71359 Rainbow Castle in the Clouds.** Removable nightlight, soft skirts for the princesses, ring for the child to wear and stickers to decorate.

71361 Pegasus with Rainbow in the Clouds

71362 Princess Party in the Clouds

71364 Rainbow Spinning Top with Princess

71363 Trip with Pegasus Foals in the Clouds

**71408 Cloud Dressing Room.**Soft skirts for the princess to wear and stickers to decorate.

4-10 YEARS

**71360 Baby Room in the Clouds.**Soft skirts for the princess to wear and stickers to decorate.