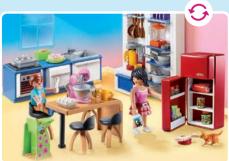

**70206 Family Kitchen.** Fully equipped with appliances and an accessible fridge.

37

CREATE

1.000+ COMBINATIONS
OF FIGURES POSSIBLE

**Create your own character and have fun!** 

71400 My Figures: Rescue Team.
Build your own character from the themes of fire rescue, medical and police. Expands your City Action play world.