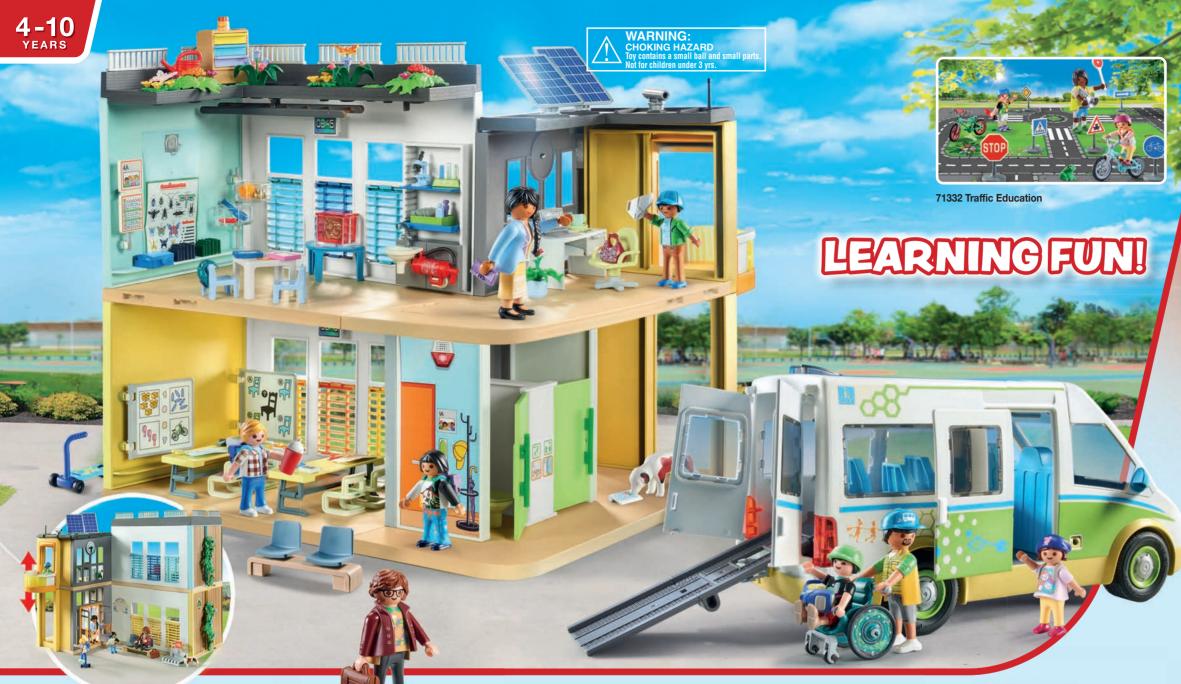

## 71330 Virtual Classroom. With working projector and screen, VR headset and other tech accessories.

71333 Lunch Kiosk

71329 City School Bus

14

**71328 Gym Extension.** With basketball hoop and gymnastic equipment, gym can be attached to the large school.

## City Life

An exciting day at the big new School from PLAYMOBIL!

In the modern school building, students can excel to their full potential. In addition to the classic school subjects, there are also exciting new subjects to learn in a modern learning environment. You can really work up a sweat during sports lessons or on the playground, and there are delicious snacks available in the kiosk. After an exciting day at school, the school bus brings all the children home safely. Did the dog just eat the homework?

**71331 Meteorology class.** Includes weather station, recycling baskets and puzzle with climate protection tasks. Fits as an extension to the large school.

15

**71327 Large School.** With labels that can be painted with water, a green roof terrace and a wheelchair-accessible entrance.