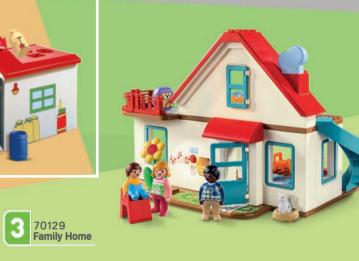

71306 Farmers Cargo Bike. Includes removable

71307 Animal Enclosure.
Farm animals include cow with calf, basket, recyclable bottles and plenty of fresh vege-

**71248 Farmhouse with Outdoor Area.** Includes fully furnished living and kitchen area, farm family and animals.