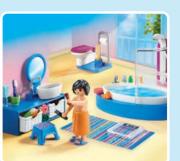

**9271 Bedroom.** Furnished with a bed, make-up mirror, stool, and wardrobe with two outfits.

**70989 Family Room.** With working lamp (1 x AAA battery required, not included).

9268 Bathroom. Equipped with shower, toilet and double washbasin as well as a fitness bike.