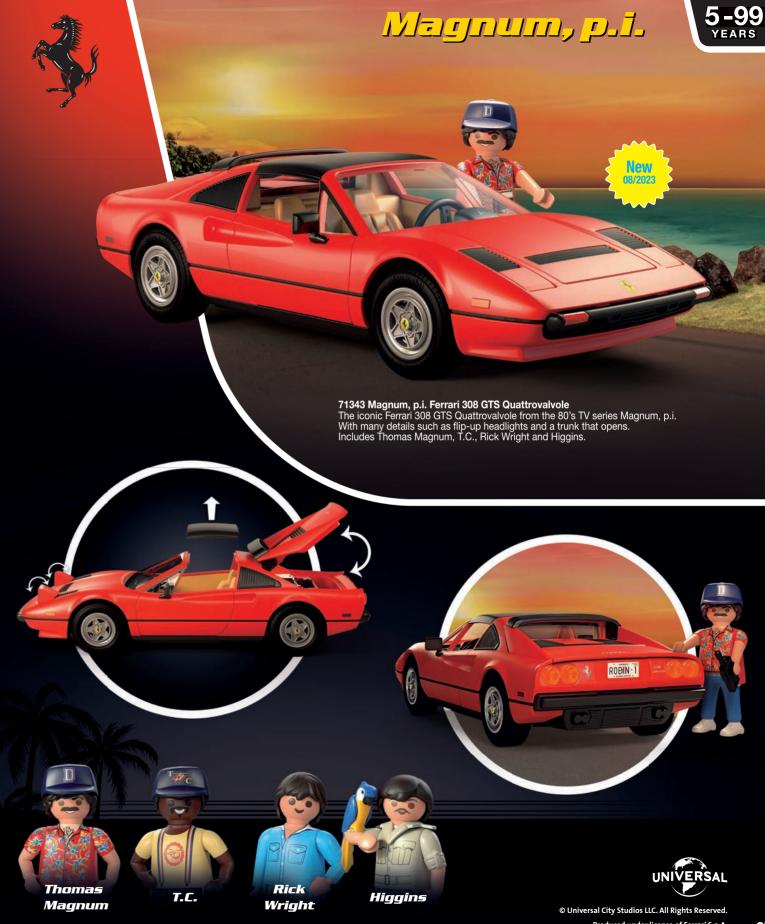

**9219 Ghostbusters™ Firehouse.** The iconic headquarters with Ray Stantz, Egon Spengler, Janine Melnitz, and Louis Tully, plus the Library Ghost and plenty of accessories for hunting down ghosts!

Produced under license of Ferrari S.p.A. The name FERRARI, the PRANCING HORSE device, all associated logos and distinctive designs, including the design of the Ferrari cars, are property of Ferrari S.p.A.