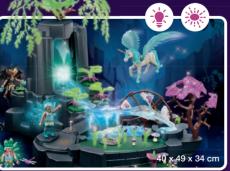

54 x 41 x 53 cm

70799 Community Tree. With star projector.

Watch it on YouTube and YouTube Kids

70800 Magical Energy Source. With light module.

70804 Fairy Hut

70809 Crystal Fairy with unicorn

70825 Bat Fairy house

70808 Spring ceremony

7-12 YEARS

**70807 Bat Fairy Ruins.** With light module.

**70641 Burnham Raiders' Fire Ship** with crescent bow as protection. **70642 Novelmore Knights' Airship** with integrated cannons.