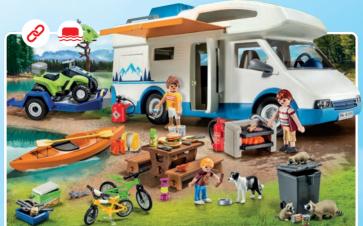

71234 Recycling Truck

10

71233 Fire Truck with Flashing Lights

**9318 Camping Adventure.**Everything you need for a fun outdoor vacation including bikes, kayak, and quad.

70610 Small Pool with Water Sprayer. Hit the target with the water sprayer to fill up and dump the bucket.