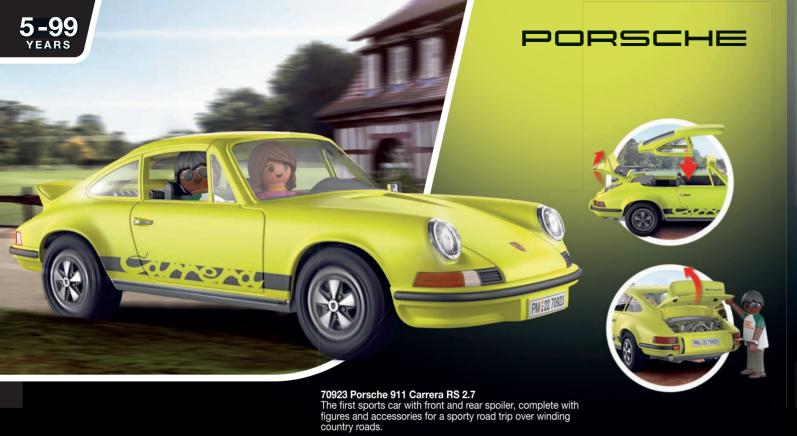

**9222 Slimer with Hot Dog Stand.** The greedy ghost can eat his fill.

70175 Ghostbusters™ Collector's Set



9220 Ghostbusters™ Ecto-1. Legendary action vehicle with lights and original siren sound (3 x AAA batteries required). Includes Ghostbusters Winston Zeddemore and Janine Melnitz in their official uniforms with proton packs.



**9219 Ghostbusters™ Firehouse.** The iconic headquarters with Ray Stantz, Egon Spengler, Janine Melnitz, and Louis Tully, plus the Library Ghost and plenty of accessories for hunting down ghosts!







Produced under license of Ferrari S.p.A. The name FERRARI, the PRANCING HORSE device, all associated logos and distinctive designs, including the design of the Ferrari cars, are property of Ferrari S.p.A.





MINI trademarks used are licensed by BMW AG.















# KNIGHT RIDER





70924 Knight Rider - K.I.T.T.
K.I.T.T. - the iconic vehicle from the classic 80's series, complete with electronic features and detailed interior. Touch the hood to hear original voices from K.I.T.T. and operate the scanner light.
Includes Michael Knight, Devon, Bonnie and accessories.
Requires 2 x AAA batteries.











The three play sets allow fans to immerse themselves in the PLAYMOBIL anime universe and take them to iconic locations from NARUTO SHIPPUDEN.



71097

71098

Sakura





71099 Kakashi そのかける

Iruka

愈鮫

71105

Yamato







For all anime fans, there are favorite NARUTO SHIPPUDEN heroes to collect. Recreate iconic moments from the series, and invent creative scenes of your own.

加



70666 Sasuke vs. Itachi

70667 Naruto vs. Pain

©2002 MA