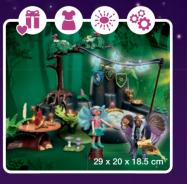

# Ayumal Ayumal

Welcome to Ayuma, a mystical world full of magic!

In the magical fairy forest, Forest Fairy Leavi,
Crystal Fairy Elvi and Knight Fairy Josy experience
magical adventures together with the Bat Fairies
and their other friends. The new Moon Fairies
cause quite a bit of confusion and the Mist Mage
also poses a danger to Ayuma. Thanks to a good
portion of courage and loyal spirit animals
by their side, the fairy friends can do anything!

54 x 41 x 53 cm

70799 Community Tree. With star projector.

Watch it on YouTube and YouTube Kids

70800 Magical Energy Source. With light module.

70804 Fairy Hut

70809 Crystal Fairy with unicorn

70825 Bat Fairy house