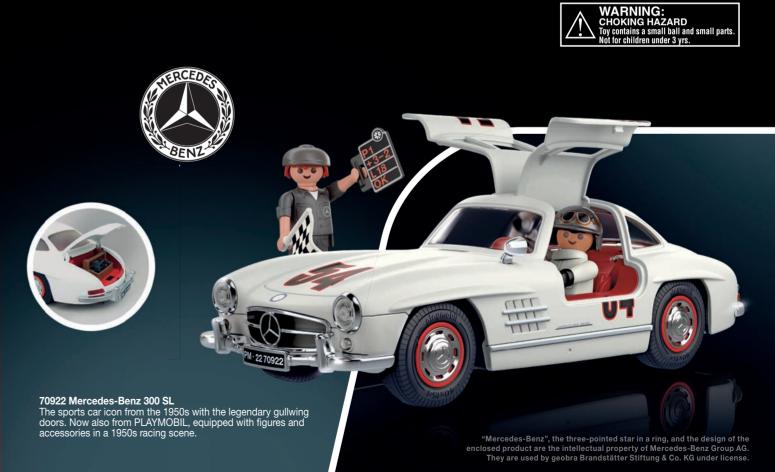

**9219 Ghostbusters™ Firehouse.** The iconic headquarters with Ray Stantz, Egon Spengler, Janine Melnitz, and Louis Tully, plus the Library Ghost and plenty of accessories for hunting down ghosts!

Produced under license of Ferrari S.p.A. The name FERRARI, the PRANCING HORSE device, all associated logos and distinctive designs, including the design of the Ferrari cars, are property of Ferrari S.p.A.