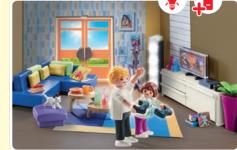

**9271 Bedroom.** Furnished with a bed, make-up mirror, stool, and wardrobe with two outfits.

**70989 Family Room.** With working lamp (1 x AAA battery required, not included).

9268 Bathroom. Equipped with shower, toilet and double washbasin as well as a fitness bike.