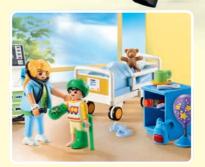

**70192 Children's Hospital Room.** Incudes doctor and patient, medical cart and hospital bed.

**70190 Large Hospital.** Includes operating room with illuminated monitor and swiveling operating light, elevator to patients' rooms and many accessories.