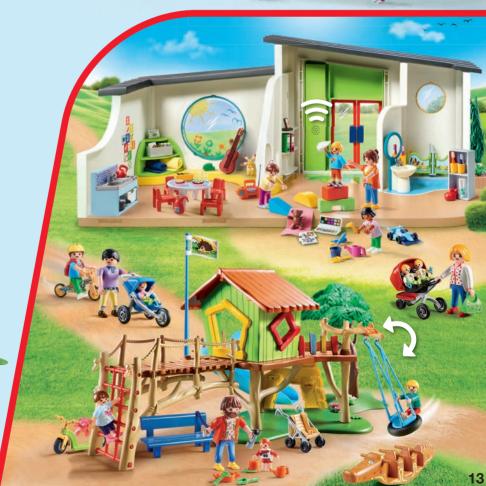

WE'RE OFF TO DAYCARE!

City Life

**70280 Rainbow Daycare.** Equipped with small kitchen, play corner and bathroom. Can be combined with 70282 Toddler Room (sold separately.) 2 x AAA batteries required for doorbell sound function.

70281 Adventure Playground. With climbing wall, slide and tire swing.

WARNING: CHOKING HAZARD Toy contains a small ball and small parts.