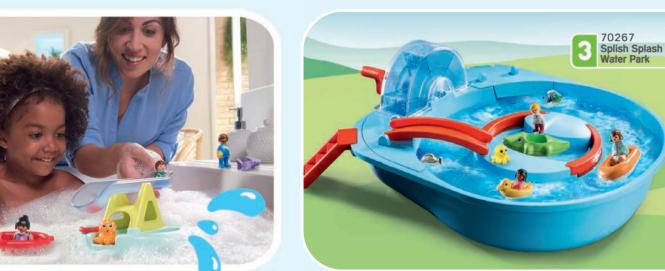

### TRAINING FOR THE SMALLEST EXPLORERS AND BIG ADVENTURERS

In role-playing games with PLAYMOBIL, children can immerse themselves in both real and fantasy worlds, playfully training their language, social and cognitive skills. This encourages creativity and boosts self-confidence. For younger children, PLAYMOBIL 1.2.3 offers a unique level-based approach to learning.

### **MY FIRST PLAYMOBIL!**

Committing to support toddlers' development through play and inspire both children and parents at the same time, that's the mission of PLAYMOBIL 1.2.3.

With the unique learning stages concept, that focuses on individual abilities instead of just your child's age.

Starter sets for collecting first play experiences:
Touching, recognizing & naming

Discover versatile play features, understand connections & create first stories

©Disney. Based on the "Winnie the Pooh" works by A.A. Milne and E.H. Shepard