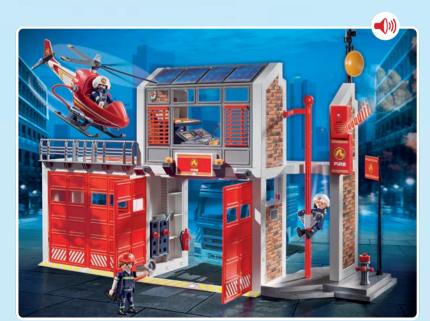

**9462 Fire Station.** With helicopter, helipad, two garages and fire alarm  $(2 \times AAA)$  batteries not included).

**9463 Fire Truck with Ladder.** RC-capable vehicle with extendable ladder, lights and sounds (2 x AAA batteries not included).