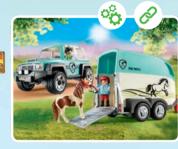

**70511 Car with Pony Trailer.**Two ponies can be transported in the trailer.

4 71242 Riding Lessons

5 70997 Pony Farm Birthday Party