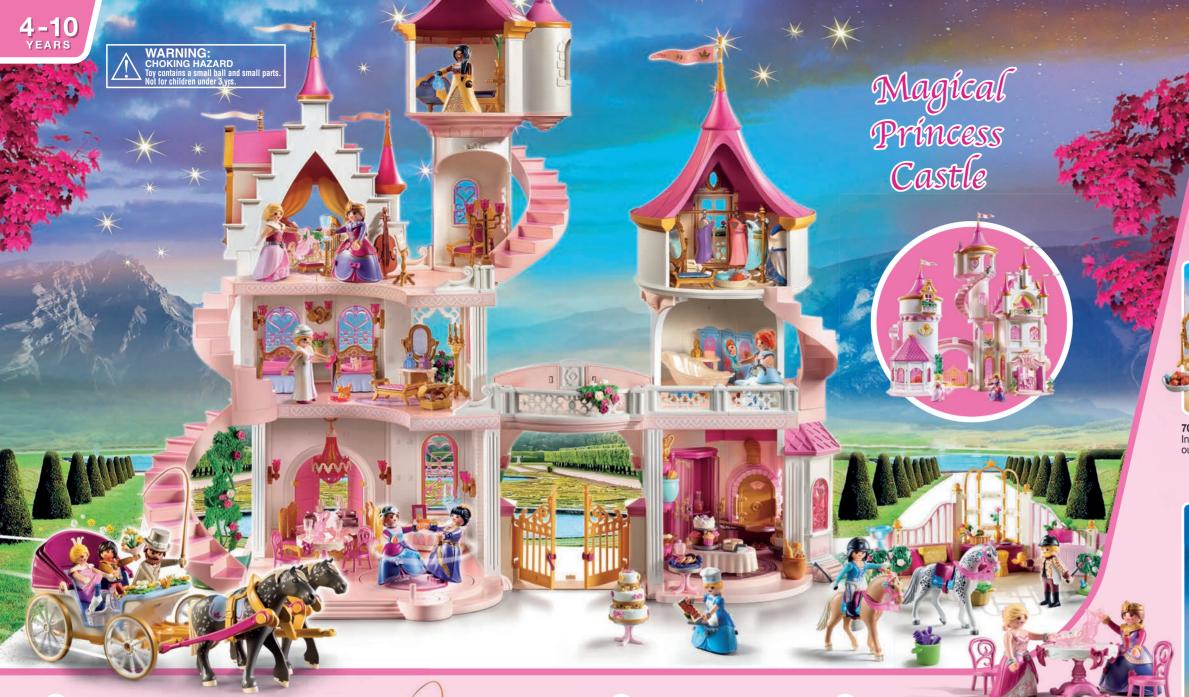

70451 Castle Bakery. Includes accessories for decorating the

**70447 Large Princess Castle.** The four-story castle has spacious rooms, elegant staircases, a large gilded gate, and a revolving dance floor.

**70454 Dressing Room.** Includes a royal bathtub and various outfits.

**70455 Dining Room.**An elegantly-designed dining room, perfect for royal banquets.

**70450 Riding Lessons.** The riding instructor teaches the princess how to become an expert equestrian.

**70449 Horse-Drawn Carriage.** The prince and princess take a romantic carriage ride followed by a picnic in the castle gardens.

**70453 Royal Bedroom.** Time for bed! The princesses relax in their royal beds. Includes a vanity, jewelry, and kittens.

Advent Calendar

Sustainability 28

Durable: 3 generations have played with this castle.