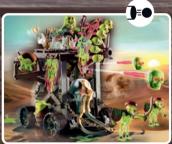

**71023** Sal'ahari Sands - Sand Stormer with a large cannon, innovative sponge projectiles and a zip line.

5-10 YEARS

70221 Burnham Raiders' Fortress with fire cannons and a dragon cage. The castle has another entrance and dungeon in Fire Mountain.