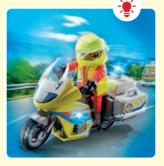

**71203 Medical Helicopter.** Helicopter with moveable rotor blades, two figures and a stretcher.

**71204 Rescue Cart.** Includes rescue stretcher and plenty of storage space for first aid supplies.

71205 Rescue Motorcycle with Flashing Light. Rescue motorcycle includes figure and working blue lights.