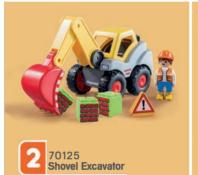

|
|                      |    |

Advent Calendar

Sustainability 28

Durable: 3 generations have played with this castle.





### **MY FIRST PLAYMOBIL!**

Committing to support toddlers' development through play and inspire both children and parents at the same time, that's the mission of PLAYMOBIL 1.2.3.

With the unique learning stages concept, that focuses on individual abilities instead of just your child's age.



Starter sets for collecting first play experiences:
Touching, recognizing & naming





Discover versatile play features, understand connections & create first stories







©Disney. Based on the "Winnie the Pooh" works by A.A. Milne and E.H. Shepard





Playing with PLAYMOBIL 1.2.3 supports the development of the following skills for your child:





































Alligator



WARNING: CHOKING HAZARD

70883 Dog Sitter



71167 Man with Bathtub



71168 Explorer with



71169 Frog Prince



71170 Little Angel & Little Devil



71171 Ballerina



71172 Woman with Cats





71163 Environmentalist 71164 Mechanic





71165 Darts Player



71166 Children with Water Balloons



71161 Pizza Chef



70872 Superhero



70873 Man with E-Scooter



70874 Horse Trainer



70875 Soccer Player



70876 Child with Monster



70877 Christmas Baker



70879 Boxing Champion 70880 Graduate





70881 Mermaids





70882 DJ with Turntables 70601 Bicycle Excursion





70818 Starter Pack Pediatrician

70908 Starter Pack Bank Robbery





71078 Starter Pack Hot Rod



4-10 YEARS

71079 Starter Pack Hang Glider



71254 Starter Pack Pirate with Rowing Boat