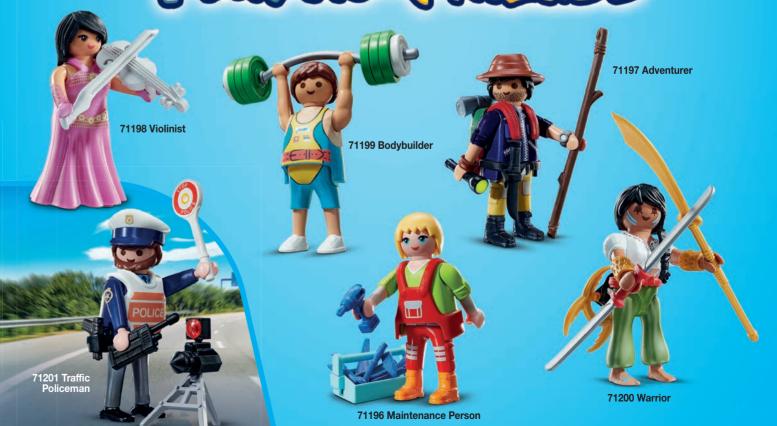

ing into the water.



**70781 Police Parachute with Amphibious Vehicle.** With fucntional parachute, and the amphibious vehicle can be equipped with the 7350 Underwater Motor (sold separately).









# Red colorful world!



71372 PLAYMOBIL Color: Backstage Area. Includes dresses and accessories for coloring and five washable markers.



71374 PLAYMOBIL Color: Fashion Show Designer. 71373 PLAYMOBIL Color: Dressing Room. Includes five unique dresses and skirts to color and two washable markers.



Includes four unique outfits to change into and color and three washable markers.



71377 PLAYMOBIL Color: Motorbike. Motorcycle and driver can be colored. Includes three washable markers.



71376 PLAYMOBIL Color: Hot Rod. Car and driver can be colored. Includes two washable markers.











With Wiltopia and our new Farm products, there are now two series on the market that are produced from 80% SUSTAINABLE MATERIAL on average.

Thanks to an intensive development process, we can achieve the high stability and durability qualities, as well as fulfill the high **safety standards that PLAYMOBIL** stands for, in a more sustainable way. With our motto "LET'S ACT MORE RESPONSIBLY" we continue to work on improving our processes - for the protection of our planet and the future of our children.



### OUR SEAL FOR MORE SUSTAINABILITY

In the future, our new seal will identify all our products that are made from 80% sustainable materials on average. These are composed of recycled and BIOBASED PLASTICS. Foil bags made from 100% recycled plastics are used for packaging. Shipping, re