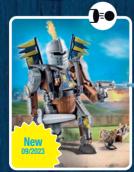

71300 Novelmore -Combat Robot with movable robotic arms and legs, firing cannon and

71299 Burnham Raiders - Battering Ram with with ejection seat, firing cannon, break-off rear wheels and detachable cage.