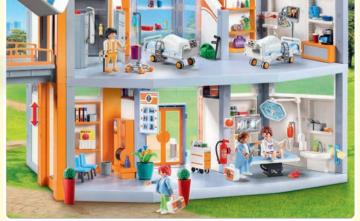

# Heroic action on the ground and high in the air!

Getting well is a lot easier in the Large Hospital. In its bright, friendly rooms and state-of-the-art equipment, patients are healed in no time. A ton of fun for children who want to slip into the role of paramedics.

**70192 Children's Hospital Room.** Incudes doctor and patient, medical cart and hospital bed.

**70190 Large Hospital.** Includes operating room with illuminated monitor and swiveling operating light, elevator to patients' rooms and many accessories.