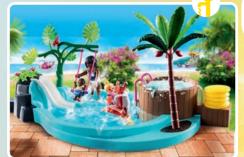

4-10 YEARS

70609 Water Park with Slides. Includes a free fall slide and trapdoor inside the giant fish. Pool can be

70614 Crêpe Cart. Includes customer and crepe salesman and cart with lots of toppings for a delicious treat.