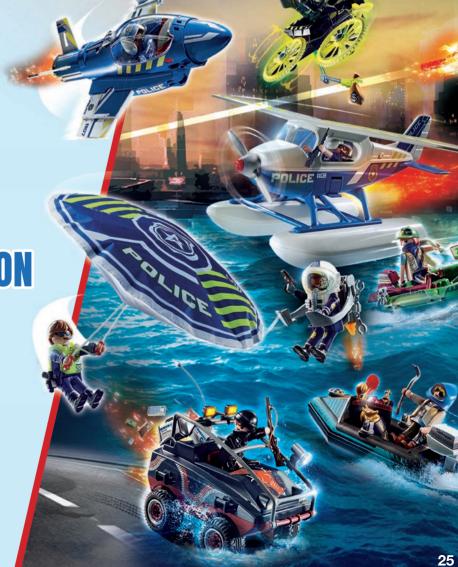

WARNING: CHOKING HAZARD Toy contains a small ball and small parts. Not for children under 3 yrs.

URGANT CALL FOR THE EMERGENCY SERVICES

71147 Tactical Unit - Mulit-Terrain Quad. 71146 Tactical Unit - Figure Set Transformable quad with snap-on floats, figure with rotating head.

**71149 Tactical Unit - Rescue Aircraft.**Light and sound module, storage compartment in the helicopter floor, cable winch and tension belts for securing loads.

70780 Police Jet with Drone. With drone and projectiles.

4-10 YEARS

Broom

**71144 Tactical Unit - All-Terrain Vehicle.** All-terrain vehicle features doors that can be opened, with light and sound module.

4-10 YEARS

70782 Police Jet Pack with Boat. The dinghy floats and can be upgraded with the 7350 Underwater Motor (sold separately).

**70779 Police Seaplane.** Seaplane floats on water. Includes a floating dinghy and rope for rappelling into the water.

**70781 Police Parachute with Amphibious Vehicle.** With fucntional parachute, and the amphibious vehicle can be equipped with the 7350 Underwater Motor (sold separately).