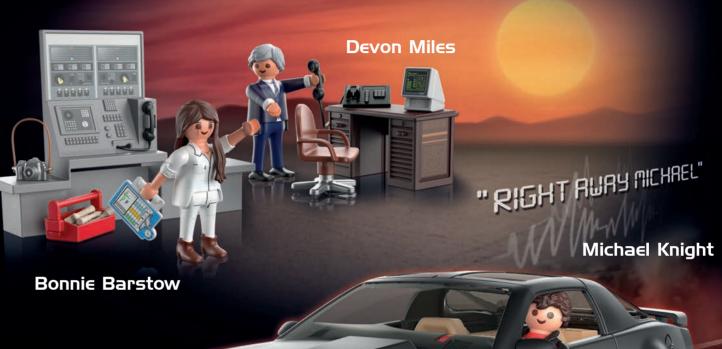

# KNIGHT RIDER

70924 Knight Rider - K.I.T.T.
K.I.T.T. - the iconic vehicle from the classic 80's series, complete with electronic features and detailed interior. Touch the hood to hear original voices from K.I.T.T. and operate the scanner light.
Includes Michael Knight, Devon, Bonnie and accessories.
Requires 2 x AAA batteries.