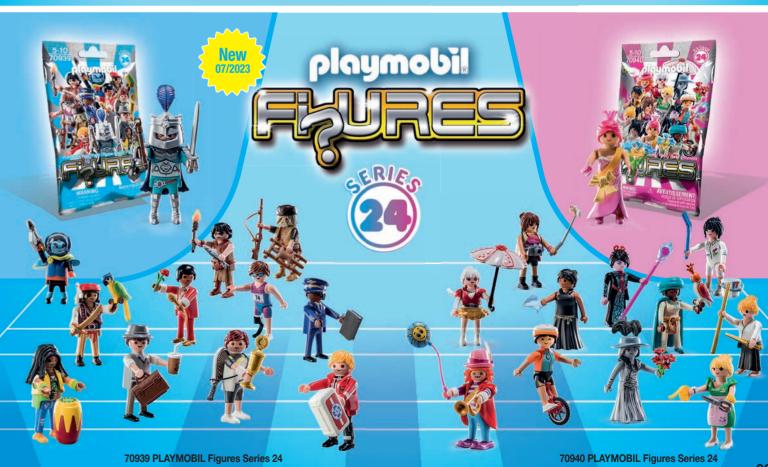

Fully equipped with appliances and an accessible fridge.

37





CREATE

1.000+ COMBINATIONS
OF FIGURES POSSIBLE



**Create your own character and have fun!** 

71400 My Figures: Rescue Team.
Build your own character from the themes of fire rescue, medical and police. Expands your City Action play world.



71402 My Figures: Life in the City. Build your own character from everyday life, exactly Expands your City Life play world.



**71401 My Figures: Fashion Show.**Figures can be put together however you like - design your own fashionista!
Expands your City Life play world.



70979 My Figures: Pirates' Island



70981 My Figures: Magical Dance Build your own magical world PLAYMOBIL figure created from your ideas.



70980 My Figures: Rescue Mission



70978 My Figures: Horse Ranch









Princesses come from all over the world to join at the magical castle.



**70454 Dressing Room.** Includes a royal bathtub and various outfits.



**70455 Dining Room.**An elegantly-designed dining room, perfect for royal banquets.



**70450 Riding Lessons.** The riding instructor teaches the princess how to become an expert equestrian.



**70449 Horse-Drawn Carriage.** The prince and princess take a romantic carriage ride followed by a picnic in the castle gardens.



**70453 Royal Bedroom.** Time for bed! The princesses relax in their royal beds. Includes a vanity, jewelry, and kittens.



70451 Castle Bakery. Includes accessories for decorating the



**70447 Large Princess Castle.** The four-story castle has spacious rooms, elegant staircases, a large gilded gate, and a revolv