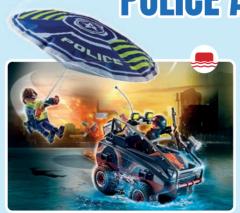

4-10 YEARS

Broom

**71144 Tactical Unit - All-Terrain Vehicle.** All-terrain vehicle features doors that can be opened, with light and sound module.

4-10 YEARS

70782 Police Jet Pack with Boat. The dinghy floats and can be upgraded with the 7350 Underwater Motor (sold separately).