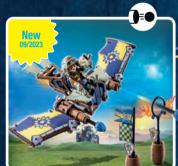

71211 Novelmore - Dario's Glider with two firing cannons, ejector seat and ejectable barrel.

71297 Novelmore -Medieval Jousting Area with target and knockable

71298 Novelmore vs. Burnham Raiders - Tournament Arena with firing cannons, various targets, trapdoor, prison, and a cage for the guardian sword.