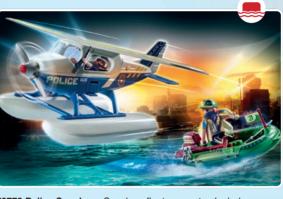

**70779 Police Seaplane.** Seaplane floats on water. Includes a floating dinghy and rope for rappelling into the water.

**70781 Police Parachute with Amphibious Vehicle.** With fucntional parachute, and the amphibious vehicle can be equipped with the 7350 Underwater Motor (sold separately).