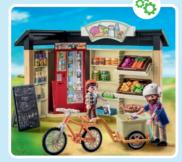

71250 Country Farm Shop.
With plentiful, farm-fresh organic products, bottle vending machine and bike with trailer.

**71249 Harvester Tractor with Trailer.** Tractor and trailer which can be tipped forward for unloading.