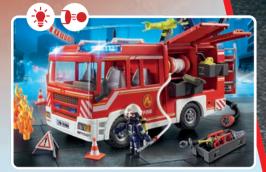

**9466 Fire Truck.** With cable winch, extinguishing foam cannon as well as light and sound (batteries not included).

71195 Fire Rescue Helicopter. 71194 Fire Rescue Truck. With working water cannon, pilot and firefighter.