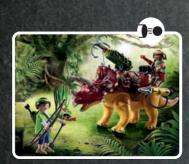

71262 Triceratops features pivoting, firing cannons with grappling hooks and detachable armor.

arts. DINO RISE

New dinosaurs are in danger in a secluded rainforest!

**71084 Dragons: The Nine Realms - Icaris Lab** with Tom's mother Olivia, lab worker and Terrible Terror dragon.