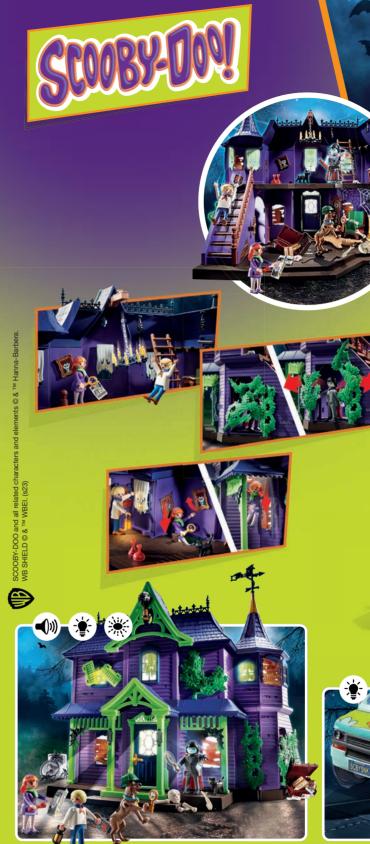

**70361 SCOOBY-DOO! Adventures in the Mystery Mansion** featuring Scooby, Fred and Daphne and some spooky surprises. The vampire mask is removable.

70286 SCOOBY-DOO! Mystery Machine. Inside the vehicle, the "ghost maps" can be viewed on a glowing monitor.