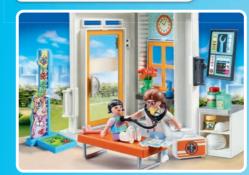

# Heroic action on the ground and high in the air!

Getting well is a lot easier in the Large Hospital. In its bright, friendly rooms and state-of-the-art equipment, patients are healed in no time. A ton of fun for children who want to slip into the role of paramedics.

**71202 Ambulance.** Includes lots of accessories to treat the injured patient. With lights and sound (batteries not included).

70193 Patient in Wheelchair

71245 Paramedic with Patient

3 71244 Medical Team