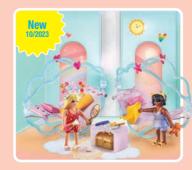

71362 Princess Party in the Clouds

71364 Rainbow Spinning Top with Princess

71363 Trip with Pegasus Foals in the Clouds

**71408 Cloud Dressing Room.**Soft skirts for the princess to wear and stickers to decorate.

4-10 YEARS

**71360 Baby Room in the Clouds.**Soft skirts for the princess to wear and stickers to decorate.