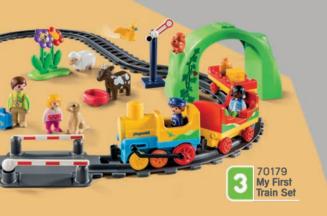

| 74 |
|                      |    |

Advent Calendar

Sustainability 28

Durable: 3 generations have played with this castle.





### **MY FIRST PLAYMOBIL!**

Committing to support toddlers' development through play and inspire both children and parents at the same time, that's the mission of PLAYMOBIL 1.2.3.

With the unique learning stages concept, that focuses on individual abilities instead of just your child's age.



Starter sets for collecting first play experiences:
Touching, recognizing & naming





Discover versatile play features, understand connections & create first stories







©Disney. Based on the "Winnie the Pooh" works by A.A. Milne and E.H. Shepard





Playing with PLAYMOBIL 1.2.3 supports the development of the following skills for your child:





































Alligator



WARNING: CHOKING HAZARD

70883 Dog Sitter



71167 Man with Bathtub



71168 Explorer with



71169 Frog Prince



71170 Little Angel & Little Devil



71171 Ballerina



71172 Woman with Cats





71163 Environmentalist 71164 Mechanic





71165 Darts Player



71166 Children with Water Balloons



71161 Pizza Chef



70872 Superhero



70873 Man with E-Scooter



70874 Horse Trainer



70875 Soccer Player



70876 Child with Monster



70877 Christmas Baker



70879 Boxing Champion 70880 Graduate





70881 Mermaids





70882 DJ with Turntables 70601 Bicycle Excursion





70818 Starter Pack Pediatrician

70908 Starter Pack Bank Robbery





71078 Starter Pack Hot Rod



4-10 YEARS

71079 Starter Pack Hang Glider



71254 Starter Pack Pirate with Rowing Bo