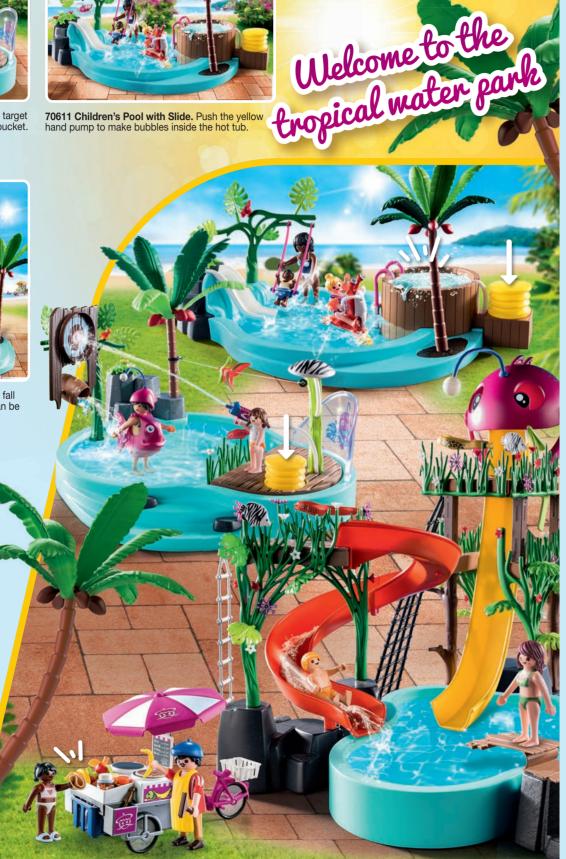

71234 Recycling Truck

10

71233 Fire Truck with Flashing Lights

**9318 Camping Adventure.**Everything you need for a fun outdoor vacation including bikes, kayak, and quad.

70610 Small Pool with Water Sprayer. Hit the target with the water sprayer to fill up and dump the bucket.

4-10 YEARS

70609 Water Park with Slides. Includes a free fall slide and trapdoor inside the giant fish. Pool can be

70614 Crêpe Cart. Includes customer and crepe salesman and cart with lots of toppings for a delicious treat.