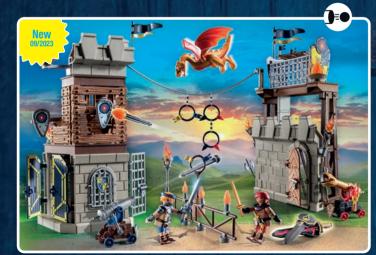

### Face the great Novelmore jousting tournament!

In the archives of Novelmore, the Novelmorians and Burnham Raiders come across a prophecy: The prophecy tells of the so-called Guardian, a mighty warrior who wields the fabled Guardian Sword - a weapon that guarantees the realm of its wielder protection and security for all time. To find the Guardian, they hold the **Tournament of the Guardian. Here the knights, Novelmores,** and Burnhams can prove and assert themselves in the most diverse disciplines.

71211 Novelmore - Dario's Glider with two firing cannons, ejector seat and ejectable barrel.

71297 Novelmore -Medieval Jousting Area with target and knockable

71298 Novelmore vs. Burnham Raiders - Tournament Arena with firing cannons, various targets, trapdoor, prison, and a cage for the guardian sword.