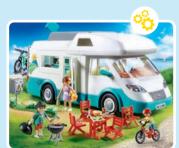

71234 Recycling Truck

10

71233 Fire Truck with Flashing Lights

**9318 Camping Adventure.**Everything you need for a fun outdoor vacation including bikes, kayak, and quad.

70610 Small Pool with Water Sprayer. Hit the target with the water sprayer to fill up and dump the bucket.