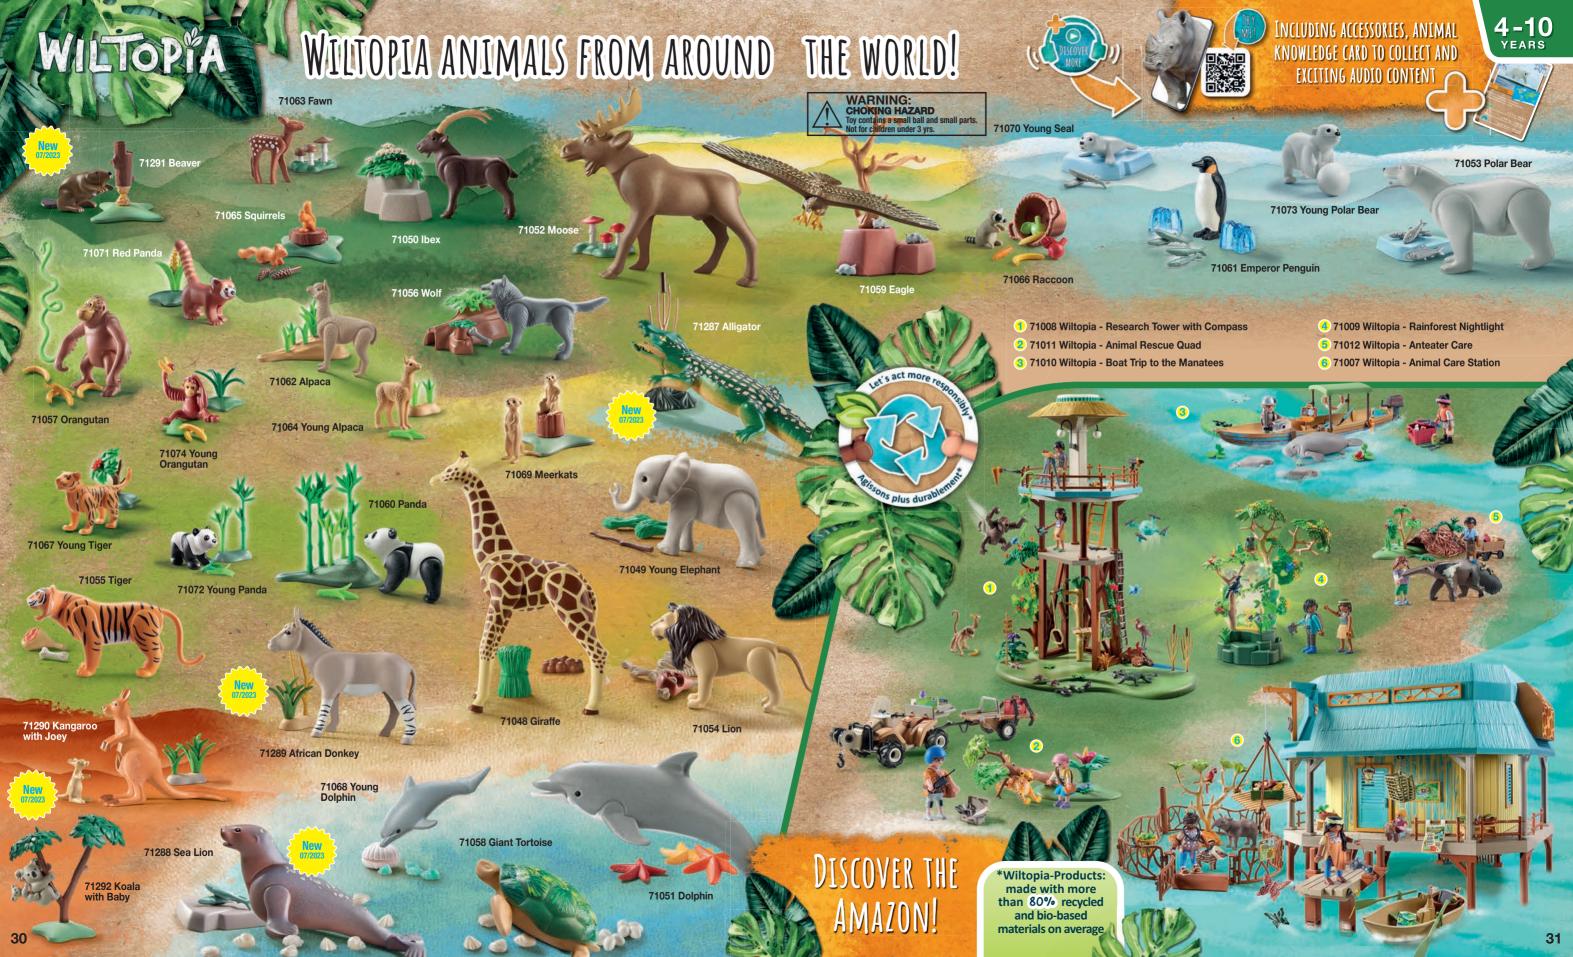

With Wiltopia and our new Farm products, there are now two series on the market that are produced from 80% SUSTAINABLE MATERIAL on average.

Thanks to an intensive development process, we can achieve the high stability and durability qualities, as well as fulfill the high **safety standards that PLAYMOBIL** stands for, in a more sustainable way. With our motto "LET'S ACT MORE RESPONSIBLY" we continue to work on improving our processes - for the protection of our planet and the future of our children.

### OUR SEAL FOR MORE SUSTAINABILITY

In the future, our new seal will identify all our products that are made from 80% sustainable materials on average. These are composed of recycled and BIOBASED PLASTICS. Foil bags made from 100% recycled plastics are used for packaging. Shipping, retail packaging, and building instructions are made from almost 100 percent recycled cardboard or recycled paper.

Lion's wound and watch it disappear.

09/2023

71293 Wiltopia - Cross-Country Vehicle with Lions. Roof attachment with removable tent. Gently rub the The legs of the ostrich can be removed

The Palmer family starts their research trip to the Savannah. With their specially selected equipment. they are well prepared for every situation. On their long journeys through the Savannah, they experience wild animals in their natural habitat and can also give them medical help if necessary.

71295 Wiltopia Animal Photographer. With a removable zehra costume, a zebra and a zebra foal Figure with turning face.

71294 Wiltopia Elephant can absorb water through its trunk and squirt it out

WARNING: CHOKING HAZARD Toy contains a small ball and small parts. Not for children under 3 yrs.