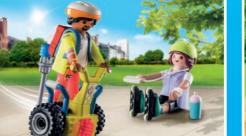

WARNING: CHOKING HAZARD Toy contains a small ball and small parts. Not for children under 3 yrs.

URGANT CALL FOR THE EMERGENCY SERVICES

71147 Tactical Unit - Mulit-Terrain Quad. 71146 Tactical Unit - Figure Set Transformable quad with snap-on floats, figure with rotating head.

4-10 YEARS

Broom

**71144 Tactical Unit - All-Terrain Vehicle.** All-terrain vehicle features doors that can be opened, with light and sound module.

4-10 YEARS

70782 Police Jet Pack with Boat. The dinghy floats and can be upgraded with the 7350 Underwater Motor (sold separately).