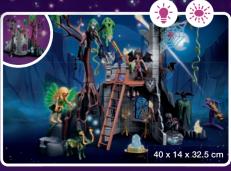

70808 Spring ceremony

7-12 YEARS

**70807 Bat Fairy Ruins.** With light module.

**70641 Burnham Raiders' Fire Ship** with crescent bow as protection. **70642 Novelmore Knights' Airship** with integrated cannons.