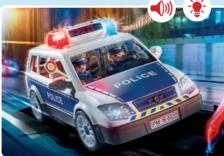

70572 Bank Robber Chase. Includes police motorcycle and ATM with key.

6924 Police Roadblock. With two police figures, police dog and crime-stopping equipment.

**6919 Police Headquarters with Prison Cell.** With lookout tower, finger printing station, holding cell and helipad.

accessories.

**70669 Police Figure Set. 6920 Police Car.** With light and sounds (batteries not included) and two police figures.

**70568 Prison Escape.** Includes holding cell with removable grid for a possible prison escape, police motorcycle and lots of accessories!