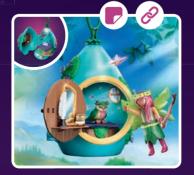

54 x 41 x 53 cm

70799 Community Tree. With star projector.

Watch it on YouTube and YouTube Kids

70800 Magical Energy Source. With light module.

70804 Fairy Hut

70809 Crystal Fairy with unicorn

70825 Bat Fairy house