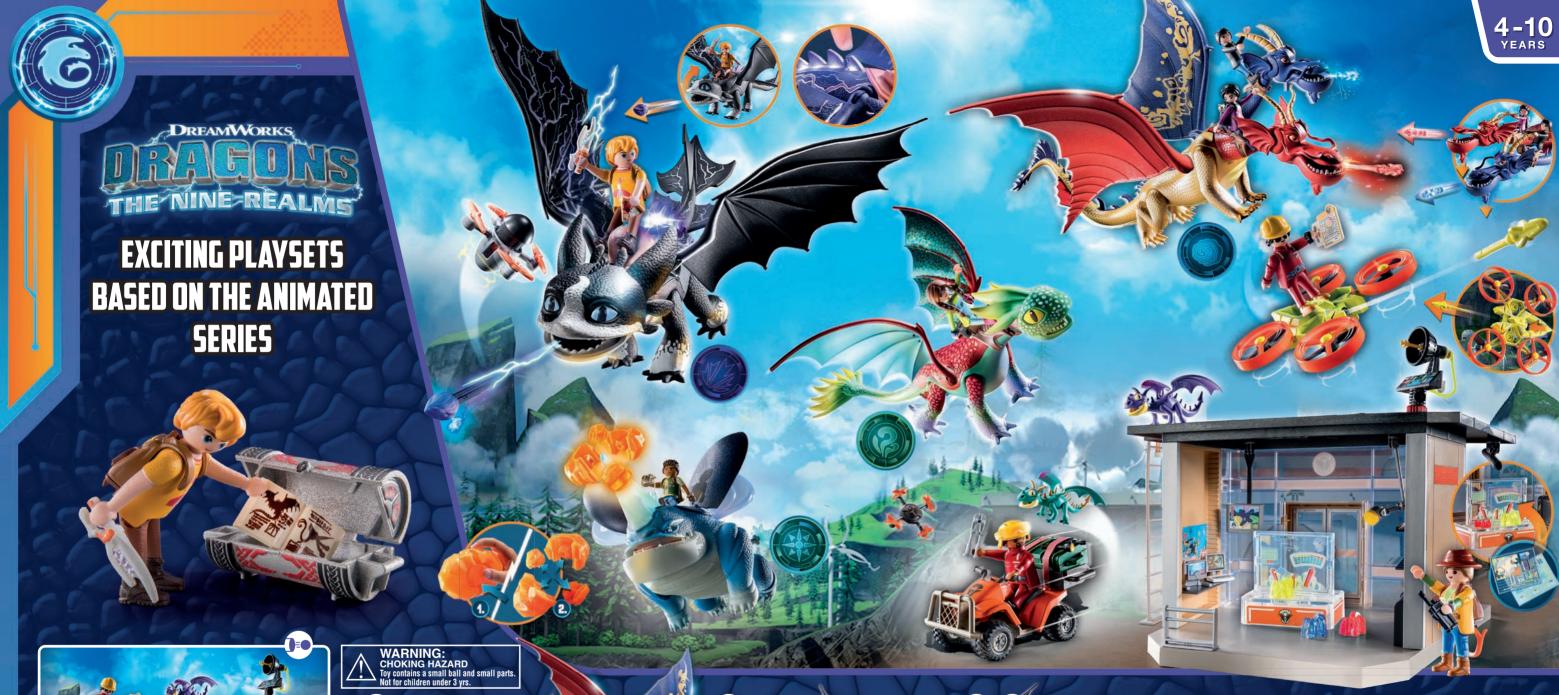

71262 Triceratops features pivoting, firing cannons with grappling hooks and detachable armor.

arts. DINO RISE

New dinosaurs are in danger in a secluded rainforest!

**71084 Dragons: The Nine Realms - Icaris Lab** with Tom's mother Olivia, lab worker and Terrible Terror dragon.

71085 Dragons: The Nine Realms - Icaris Quad & Phil with D'Angelo's father Phil and Terrible Frights dragon.

71080 Dragons: The Nine Realms - Wu & Wei with Jun includes Jun's brother Eugene.

71081 Dragons: The Nine Realms - Thunder & Tom with shooting and light functions, fast food, drone and Viking treasures..

71082 Dragons: The Nine Realms - Plowhorn & D'Angelo with tech accessories.

71082 Dragons: The Nine Realms - Plowhorn & D'Angelo with crystal rock to blast.