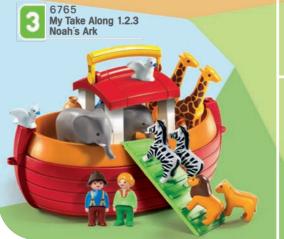

|    |

Advent Calendar

Sustainability 28

Durable: 3 generations have played with this castle.





### **MY FIRST PLAYMOBIL!**

Committing to support toddlers' development through play and inspire both children and parents at the same time, that's the mission of PLAYMOBIL 1.2.3.

With the unique learning stages concept, that focuses on individual abilities instead of just your child's age.



Starter sets for collecting first play experiences:
Touching, recognizing & naming





Discover versatile play features, understand connections & create first stories







©Disney. Based on the "Winnie the Pooh" works by A.A. Milne and E.H. Shepard





Playing with PLAYMOBIL 1.2.3 supports the development of the following skills for your child:





































Alligator



WARNING: CHOKING HAZARD

70883 Dog Sitter



71167 Man with Bathtub



71168 Explorer with



71169 Frog Prince



71170 Little Angel & Little Devil



71171 Ballerina



71172 Woman with Cats





71163 Environmentalist 71164 Mechanic





71165 Darts Player



71166 Children with Water Balloons



71161 Pizza Chef



70872 Superhero



70873 Man with E-Scooter



70874 Horse Trainer



70875 Soccer Player



70876 Child with Monster



70877 Christmas Baker



70879 Boxing Champion 70880 Graduate





70881 Mermaids





70882 DJ with Turntables 70601 Bicycle Excursion





70818 Starter Pack Pediatrician

70908 Starter Pack Bank Robbery





71078 Starter Pack Hot Rod



4-10 YEARS

71079 Starter Pack Hang Glider



71254 Starter Pack Pirate with Rowing Boat



71255