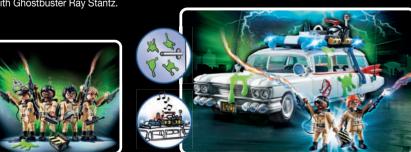

5-12 YEARS

**9221 Stay Puft Marshmallow Man** with Ghostbuster Ray Stantz.

**9222 Slimer with Hot Dog Stand.** The greedy ghost can eat his fill.

70175 Ghostbusters™ Collector's Set

9220 Ghostbusters™ Ecto-1. Legendary action vehicle with lights and original siren sound (3 x AAA batteries required). Includes Ghostbusters Winston Zeddemore and Janine Melnitz in their official uniforms with proton packs.