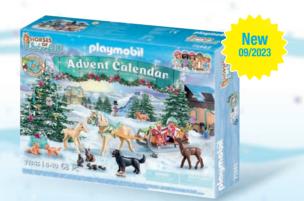

71347 Advent Calendar -Police Museum Theft

71345 Advent Calendar - Christmas Sleigh Ride

71348 Advent Calendar - Christmas Under the Rainbow

71006 Wiltopia - DIY Advent Calendar - Animal Trip Around the World. The rowboat floats.