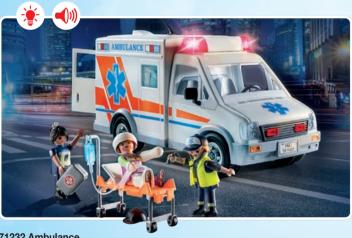

9323 Camping Adventure Carry Case

**70983 School Bus** with swinging side door, removable roof, and functioning lights. Space for up to seven figures. Requires 2 x AAA batteries.

71232 Ambulance

Off to school!

**71202 Ambulance.** Includes lots of accessories to treat the injured patient. With lights and sound (batteries not included).

70193 Patient in Wheelchair

71245 Paramedic with Patient

3 71244 Medical Team