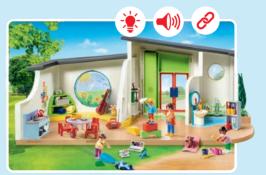

# WELCOME TO OUR MODERN HOME

**70986 Modern House Floor Extension.** With fitness room, workshop, utility room, storage area and many accessories.

70990 Grandparents with Child

**9266 Modern House.** Provides space for furnishing five rooms. Also includes staircase, balcony and a terrace with barbecue.  $2 \times AAA$  batteries required.