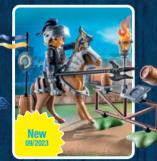

71214 Novelmore -Combat Training with a dummy including numerous

71213 Burnham Raiders - Fire Knight with fire horse and weapon stand for suitable equipment.

71212 Novelmore vs. Burnham Raiders - Duel with targets and pivoting, firing cannons. The street of space for one figure, and a movable, firing cannon.