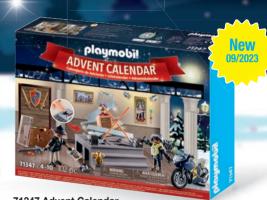

71347 Advent Calendar -Police Museum Theft

71345 Advent Calendar - Christmas Sleigh Ride

71348 Advent Calendar - Christmas Under the Rainbow

71006 Wiltopia - DIY Advent Calendar - Animal Trip Around the World. The rowboat floats.