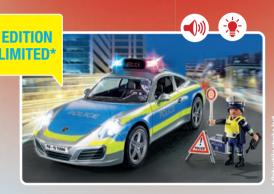

4-10 YEARS

Emergency call at the command centre

70066 Porsche 911 Carrera 4S Police. With flashing police light and sound (1 x AAA battery required) and many accessories. Working front, rear and dashboard lights (3 x AAA batteries required) with removable roof.