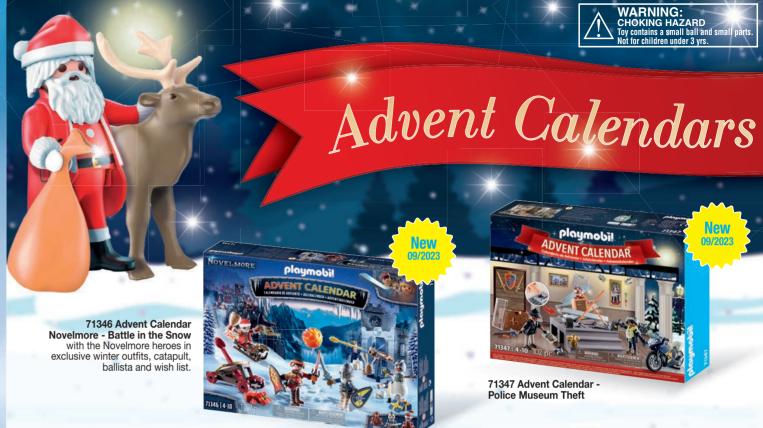

71347 Advent Calendar -Police Museum Theft

71345 Advent Calendar - Christmas Sleigh Ride

71348 Advent Calendar - Christmas Under the Rainbow

71006 Wiltopia - DIY Advent Calendar - Animal Trip Around the World. The rowboat floats.