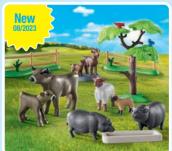

71306 Farmers Cargo Bike. Includes removable

71307 Animal Enclosure.
Farm animals include cow with calf, basket, recyclable bottles and plenty of fresh vege-

**71248 Farmhouse with Outdoor Area.** Includes fully furnished living and kitchen area, farm family and animals.