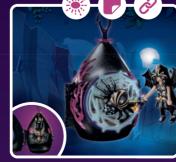

# Ayumal Ayumal

Welcome to Ayuma, a mystical world full of magic!

In the magical fairy forest, Forest Fairy Leavi,
Crystal Fairy Elvi and Knight Fairy Josy experience
magical adventures together with the Bat Fairies
and their other friends. The new Moon Fairies
cause quite a bit of confusion and the Mist Mage
also poses a danger to Ayuma. Thanks to a good
portion of courage and loyal spirit animals
by their side, the fairy friends can do anything!

54 x 41 x 53 cm

70799 Community Tree. With star projector.

Watch it on YouTube and YouTube Kids

70800 Magical Energy Source. With light module.

70804 Fairy Hut

70809 Crystal Fairy with unicorn

70825 Bat Fairy house