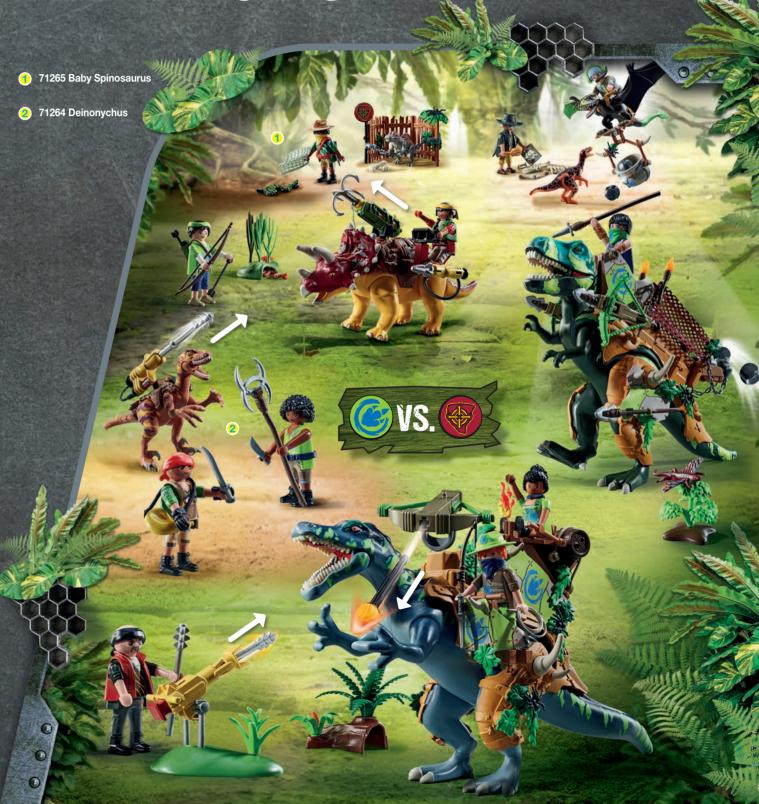

**71263 Dimorphodon** with adjustable catapult for throwing stones, figure seat and detachable armor.

**71260 Spinosaurus** with a swiveling, firing cannon, detachable barrel, transport net and detachable armor.

71262 Triceratops features pivoting, firing cannons with grappling hooks and detachable armor.

arts. DINO RISE

New dinosaurs are in danger in a secluded rainforest!

**71084 Dragons: The Nine Realms - Icaris Lab** with Tom's mother Olivia, lab worker and Terrible Terror dragon.