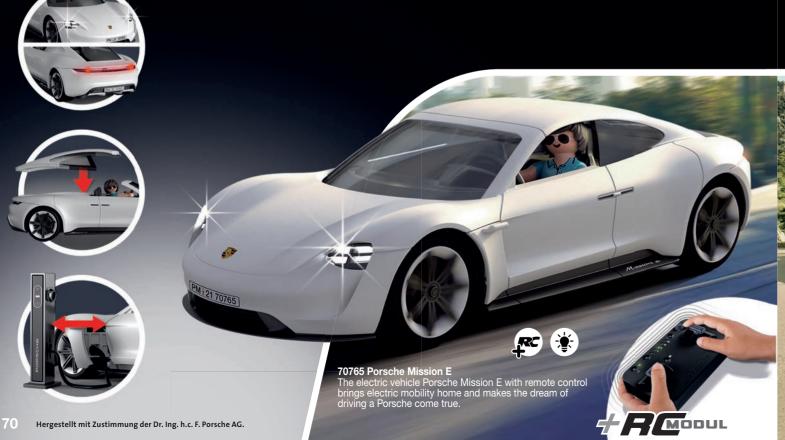

22 Slimer with Hot Dog Stand.** The greedy ghost can eat his fill.

70175 Ghostbusters™ Collector's Set



9220 Ghostbusters™ Ecto-1. Legendary action vehicle with lights and original siren sound (3 x AAA batteries required). Includes Ghostbusters Winston Zeddemore and Janine Melnitz in their official uniforms with proton packs.



**9219 Ghostbusters™ Firehouse.** The iconic headquarters with Ray Stantz, Egon Spengler, Janine Melnitz, and Louis Tully, plus the Library Ghost and plenty of accessories for hunting down ghosts!







Produced under license of Ferrari S.p.A. The name FERRARI, the PRANCING HORSE device, all associated logos and distinctive designs, including the design of the Ferrari cars, are property of Ferrari S.p.A.





MINI trademarks used are licensed by BMW AG.















# KNIGHT RIDER





70924 Knight Rider - K.I.T.T.
K.I.T.T. - the iconic vehicle from the classic 80's series, complete with electronic features and detailed interior. Touch the hood to hear original voices from K.I.T.T. and operate the scanner light.
Includes Michael Knight, Devon, Bonnie and accessories.
Requires 2 x AAA batteries.











The three play sets allow fans to immerse themselves in the PLAYMOBIL anime universe and take them to iconic locations from NARUTO SHIPPUDEN.



71097

71098

Sakura





71099 Kakashi そのかける

Iruka

愈鮫

71105

Yamato







For all anime fans, there are favorite NARUTO SHIPPUDEN heroes to collect. Recreate iconic moments from the series, and invent creative scenes of your own.

加



70666 Sasuke vs. Itachi

70667 Naruto vs. Pain

©2002 MASASH