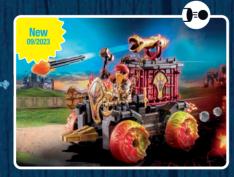

# THE KNIGHT ADVENTURES CONTINUE!

71027 Sal'ahari Sands - Mammoth Attack with removable mammoth saddle and many accessories.

71025 Sal'ahari Sands - Thunder Throne with quick shot function and slime catapult.

**71023** Sal'ahari Sands - Sand Stormer with a large cannon, innovative sponge projectiles and a zip line.

5-10 YEARS

70221 Burnham Raiders' Fortress with fire cannons and a dragon cage. The castle has another entrance and dungeon in Fire Mountain.