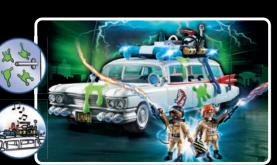

5-12 YEARS

**9221 Stay Puft Marshmallow Man** with Ghostbuster Ray Stantz.

**9222 Slimer with Hot Dog Stand.** The greedy ghost can eat his fill.

70175 Ghostbusters™ Collector's Set

9220 Ghostbusters™ Ecto-1. Legendary action vehicle with lights and original siren sound (3 x AAA batteries required). Includes Ghostbusters Winston Zeddemore and Janine Melnitz in their official uniforms with proton packs.