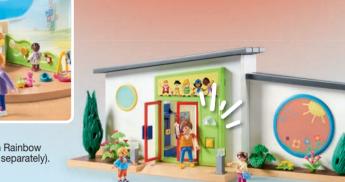

WE'RE OFF TO DAYCARE!

City Life

**70280 Rainbow Daycare.** Equipped with small kitchen, play corner and bathroom. Can be combined with 70282 Toddler Room (sold separately.) 2 x AAA batteries required for doorbell sound function.

70281 Adventure Playground. With climbing wall, slide and tire swing.

WARNING: CHOKING HAZARD Toy contains a small ball and small parts.