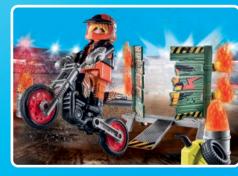

WARNING: CHOKING HAZARD Toy contains a small ball and small parts. Not for children under 3 yrs.

URGANT CALL FOR THE EMERGENCY SERVICES

71147 Tactical Unit - Mulit-Terrain Quad. 71146 Tactical Unit - Figure Set Transformable quad with snap-on floats, figure with rotating head.