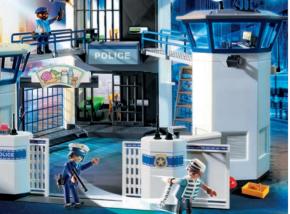

70572 Bank Robber Chase. Includes police motorcycle and ATM with key.

6924 Police Roadblock. With two police figures, police dog and crime-stopping equipment.

**6919 Police Headquarters with Prison Cell.** With lookout tower, finger printing station, holding cell and helipad.