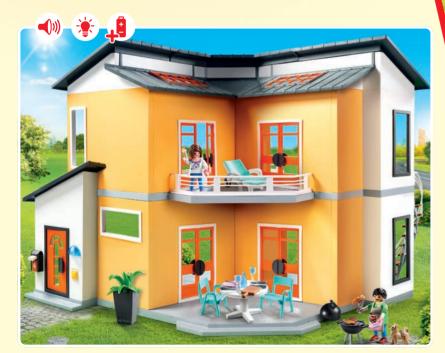

# WELCOME TO OUR MODERN HOME

**70986 Modern House Floor Extension.** With fitness room, workshop, utility room, storage area and many accessories.

70990 Grandparents with Child

**9266 Modern House.** Provides space for furnishing five rooms. Also includes staircase, balcony and a terrace with barbecue.  $2 \times AAA$  batteries required.

**70987 Pool Party.** Featuring a wave slide, fillable pool, sizzling BBQ, working lanterns and other accessories. 3 x AAA batteries required.

70988 Deluxe Teenager's Room.
With a house-shaped bed, desk, saxophone and other great accessories.

**9271 Bedroom.** Furnished with a bed, make-up mirror, stool, and wardrobe with two outfits.

**70989 Family Room.** With working lamp (1 x AAA battery required, not included).

9268 Bathroom. Equipped with shower, toilet and double washbasin as well as a fitness bike.

4-10 YEARS

**9269 Kitchen.** Equipped with fridge, oven, dishwasher, modern cooking island, and lots of kitchen utensils.