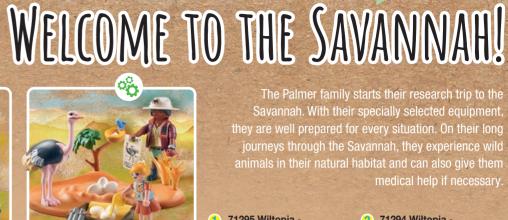

Lion's wound and watch it disappear.

09/2023

71293 Wiltopia - Cross-Country Vehicle with Lions. Roof attachment with removable tent. Gently rub the The legs of the ostrich can be removed

The Palmer family starts their research trip to the Savannah. With their specially selected equipment. they are well prepared for every situation. On their long journeys through the Savannah, they experience wild animals in their natural habitat and can also give them medical help if necessary.