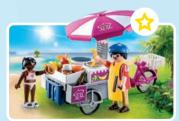

4-10 YEARS

70609 Water Park with Slides. Includes a free fall slide and trapdoor inside the giant fish. Pool can be

70614 Crêpe Cart. Includes customer and crepe salesman and cart with lots of toppings for a delicious treat.