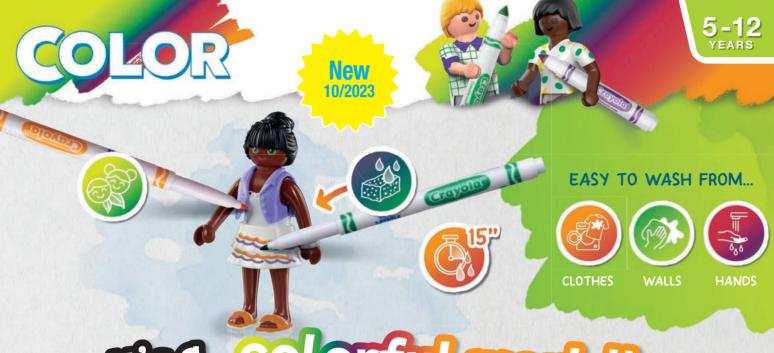

# Red colorful world!

71372 PLAYMOBIL Color: Backstage Area. Includes dresses and accessories for coloring and five washable markers.

71374 PLAYMOBIL Color: Fashion Show Designer. 71373 PLAYMOBIL Color: Dressing Room. Includes five unique dresses and skirts to color and two washable markers.

Includes four unique outfits to change into and color and three washable markers.

71377 PLAYMOBIL Color: Motorbike. Motorcycle and driver can be colored. Includes three washable markers.

71376 PLAYMOBIL Color: Hot Rod. Car and driver can be colored. Includes two washable markers.