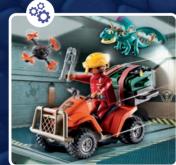

WARNING: CHOKING HAZARD Toy contains a small ball and small parts. Not for children under 3 yrs.

URGANT CALL FOR THE EMERGENCY SERVICES

71147 Tactical Unit - Mulit-Terrain Quad. 71146 Tactical Unit - Figure Set Transformable quad with snap-on floats, figure with rotating head.

**71149 Tactical Unit - Rescue Aircraft.**Light and sound module, storage compartment in the helicopter floor, cable winch and tension belts for securing loads.

70780 Police Jet with Drone. With drone and projectiles.

4-10 YEARS

Broom

**71144 Tactical Unit - All-Terrain Vehicle.** All-terrain vehicle features doors that can be opened, with light and sound module.

4-10 YEARS

70782 Police Jet Pack with Boat. The dinghy floats and can be upgraded with the 7350 Underwater Motor (sold separately).