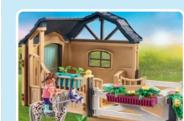

71243 Horse with Foal

**6927 Pony Farm.** With horse stable and paddock area with flexible fencing.

**71241 Horse Veterinarian.** The vetenarian checks the health of the horses with the help of the X-Ray machine and other medical equipment.