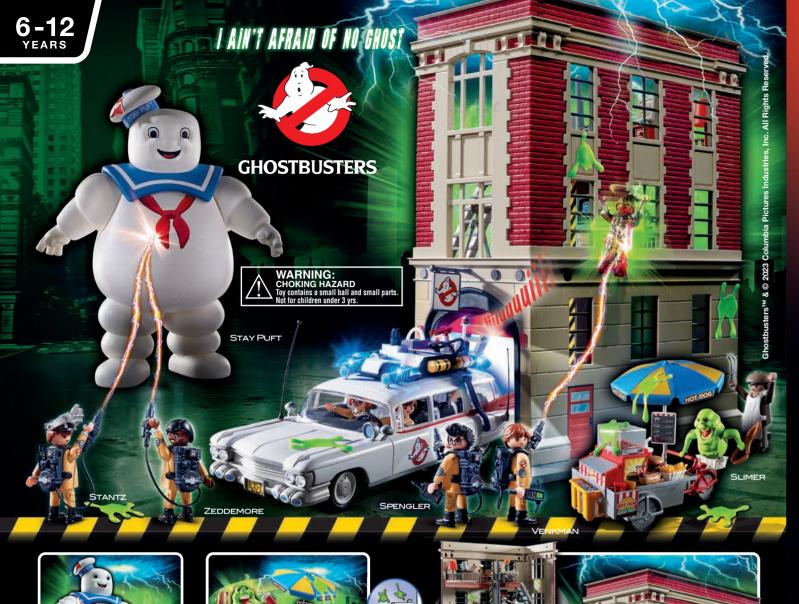

5-12 YEARS

**9221 Stay Puft Marshmallow Man** with Ghostbuster Ray Stantz.

**9222 Slimer with Hot Dog Stand.** The greedy ghost can eat his fill.

70175 Ghostbusters™ Collector's Set

9220 Ghostbusters™ Ecto-1. Legendary action vehicle with lights and original siren sound (3 x AAA batteries required). Includes Ghostbusters Winston Zeddemore and Janine Melnitz in their official uniforms with proton packs.

**9219 Ghostbusters™ Firehouse.** The iconic headquarters with Ray Stantz, Egon Spengler, Janine Melnitz, and Louis Tully, plus the Library Ghost and plenty of accessories for hunting down ghosts!

Produced under license of Ferrari S.p.A. The name FERRARI, the PRANCING HORSE device, all associated logos and distinctive designs, including the design of the Ferrari cars, are property of Ferrari S.p.A.