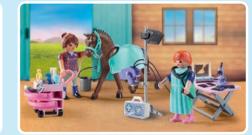

71243 Horse with Foal

**6927 Pony Farm.** With horse stable and paddock area with flexible fencing.

**71241 Horse Veterinarian.** The vetenarian checks the health of the horses with the help of the X-Ray machine and other medical equipment.