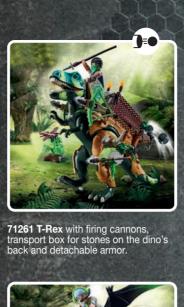

**71263 Dimorphodon** with adjustable catapult for throwing stones, figure seat and detachable armor.

**71260 Spinosaurus** with a swiveling, firing cannon, detachable barrel, transport net and detachable armor.