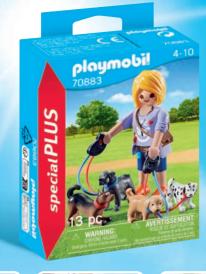

Playing with PLAYMOBIL 1.2.3 supports the development of the following skills for your child:

Alligator

WARNING: CHOKING HAZARD

70883 Dog Sitter

71167 Man with Bathtub

71168 Explorer with

71169 Frog Prince

71170 Little Angel & Little Devil