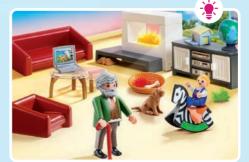

70208 Bedroom with Sewing Corner. With working bedside lamps to create a cozy atmosphere. (3 x AAA batteries not included)

**70207 Comfortable living room.** With fireplace, sofa bed, armchair, bed and sideboard. (2 x AAA batteries not included)