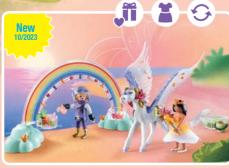

Will you help them?

**71359 Rainbow Castle in the Clouds.** Removable nightlight, soft skirts for the princesses, ring for the child to wear and stickers to decorate.

71361 Pegasus with Rainbow in the Clouds