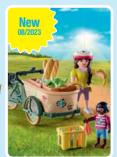

71306 Farmers Cargo Bike. Includes removable

71307 Animal Enclosure.
Farm animals include cow with calf, basket, recyclable bottles and plenty of fresh vege-

**71248 Farmhouse with Outdoor Area.** Includes fully furnished living and kitchen area, farm family and animals.