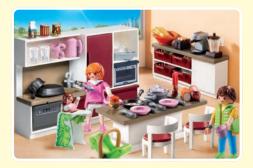

4-10 YEARS

**9269 Kitchen.** Equipped with fridge, oven, dishwasher, modern cooking island, and lots of kitchen utensils.