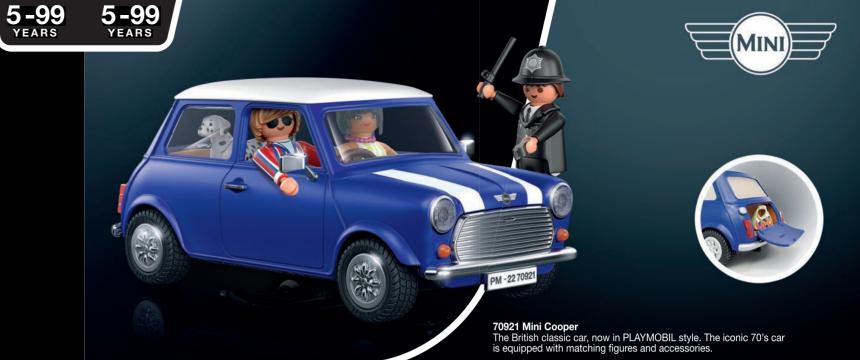

Marshmallow Man** with Ghostbuster Ray Stantz.



**9222 Slimer with Hot Dog Stand.** The greedy ghost can eat his fill.

70175 Ghostbusters™ Collector's Set



9220 Ghostbusters™ Ecto-1. Legendary action vehicle with lights and original siren sound (3 x AAA batteries required). Includes Ghostbusters Winston Zeddemore and Janine Melnitz in their official uniforms with proton packs.



**9219 Ghostbusters™ Firehouse.** The iconic headquarters with Ray Stantz, Egon Spengler, Janine Melnitz, and Louis Tully, plus the Library Ghost and plenty of accessories for hunting down ghosts!







Produced under license of Ferrari S.p.A. The name FERRARI, the PRANCING HORSE device, all associated logos and distinctive designs, including the design of the Ferrari cars, are property of Ferrari S.p.A.





MINI trademarks used are licensed by BMW AG.















# KNIGHT RIDER





70924 Knight Rider - K.I.T.T.
K.I.T.T. - the iconic vehicle from the classic 80's series, complete with electronic features and detailed interior. Touch the hood to hear original voices from K.I.T.T. and operate the scanner light.
Includes Michael Knight, Devon, Bonnie and accessories.
Requires 2 x AAA batteries.











The three play sets allow fans to immerse themselves in the PLAYMOBIL anime universe and take them to iconic locations from NARUTO SHIPPUDEN.



71097

71098

Sakura





71099 Kakashi そのかける

Iruka

愈鮫

71105

Yamato







For all anime fans, there are favorite NARUTO SHIPPUDEN heroes to collect. Recreate iconic moments from the series, and invent creative scenes of your own.

加



70666