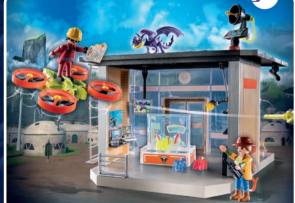

# Heroic action on the ground and high in the air!

Getting well is a lot easier in the Large Hospital. In its bright, friendly rooms and state-of-the-art equipment, patients are healed in no time. A ton of fun for children who want to slip into the role of paramedics.

**71202 Ambulance.** Includes lots of accessories to treat the injured patient. With lights and sound (batteries not included).

70193 Patient in Wheelchair

71245 Paramedic with Patient

3 71244 Medical Team

**71203 Medical Helicopter.** Helicopter with moveable rotor blades, two figures and a stretcher.

**71204 Rescue Cart.** Includes rescue stretcher and plenty of storage space for first aid supplies.

71205 Rescue Motorcycle with Flashing Light. Rescue motorcycle includes figure and working blue lights.

**70192 Children's Hospital Room.** Incudes doctor and patient, medical cart and hospital bed.

**70190 Large Hospital.** Includes operating room with illuminated monitor and swiveling operating light, elevator to patients' rooms and many accessories.