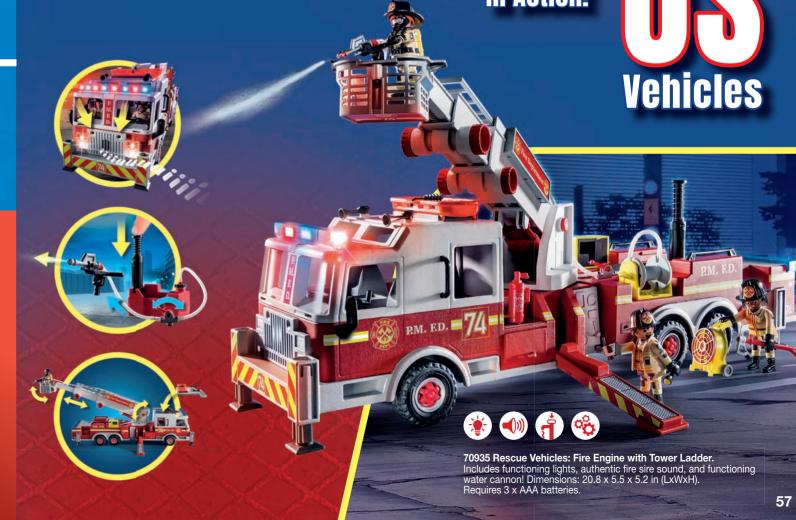

# THE FIRE TEAM IS READY FOR ACTION

9468 Firefighters with Water Pump. Extinguishes fires with real water.

**9464 Fire Engine.** RC-capable vehicle with working water gun, light and sound (2 x AAA batteries not

**9462 Fire Station.** With helicopter, helipad, two garages and fire alarm  $(2 \times AAA)$  batteries not included).

**9463 Fire Truck with Ladder.** RC-capable vehicle with extendable ladder, lights and sounds (2 x AAA batteries not included).

**9466 Fire Truck.** With cable winch, extinguishing foam cannon as well as light and sound (batteries not included).

71195 Fire Rescue Helicopter. 71194 Fire Rescue Truck. With working water cannon, pilot and firefighter.

With winch, trailer hitch, fillable water tank, water pump and working rotating spray unit.

71193 Take Along Fire Station.
Alarm at the fire station! In a convenient

carrying case, this set is perfect for fun on the go. Turn the front panel into a helipad or garage and rearrange some wall pieces. Includes motorcycle and other accessories.