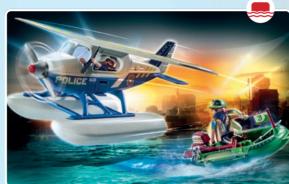

**70779 Police Seaplane.** Seaplane floats on water. Includes a floating dinghy and rope for rappelling into the water.

**70781 Police Parachute with Amphibious Vehicle.** With fucntional parachute, and the amphibious vehicle can be equipped with the 7350 Underwater Motor (sold separately).