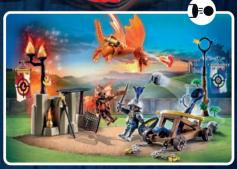

70808 Spring ceremony

7-12 YEARS

**70807 Bat Fairy Ruins.** With light module.

**70641 Burnham Raiders' Fire Ship** with crescent bow as protection. **70642 Novelmore Knights' Airship** with integrated cannons.

**70220 Grand Castle of Novelmore** with a sophisticated castle gate, integrated catapult, ballista and elevator.