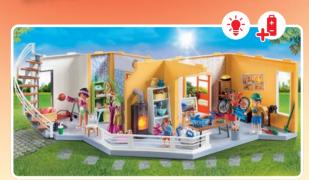

stables and fences.

71238 Riding Stable. In addition to the riding stable, horse and foal can be trained directly in the adjacent paddock. Extends existing

**70985 Take Along Dollhouse.**Perfect for fun on the go - with modern furnishings.

70211 Bathroom with Tub. Includes shower/tub combo, sink vanity and

**70210 Nursery.** With crib, changing table, floor lamp, rocking chair and many other loving accessories.

**70209 Teenager's Room.** Includes a bed that converts to a sofa, a desk, a notebook made of real paper and lots of other great accessories.

70208 Bedroom with Sewing Corner. With working bedside lamps to create a cozy atmosphere. (3 x AAA batteries not included)

**70207 Comfortable living room.** With fireplace, sofa bed, armchair, bed and sideboard. (2 x AAA batteries not included)

**70206 Family Kitchen.** Fully equipped with appliances and an accessible fridge.

37

CREATE

1.000+ COMBINATIONS
OF FIGURES POSSIBLE

**Create your own character and have fun!** 

71400 My Figures: Rescue Team.
Build your own character from the themes of fire rescue, medical and police. Expands your City Action play world.