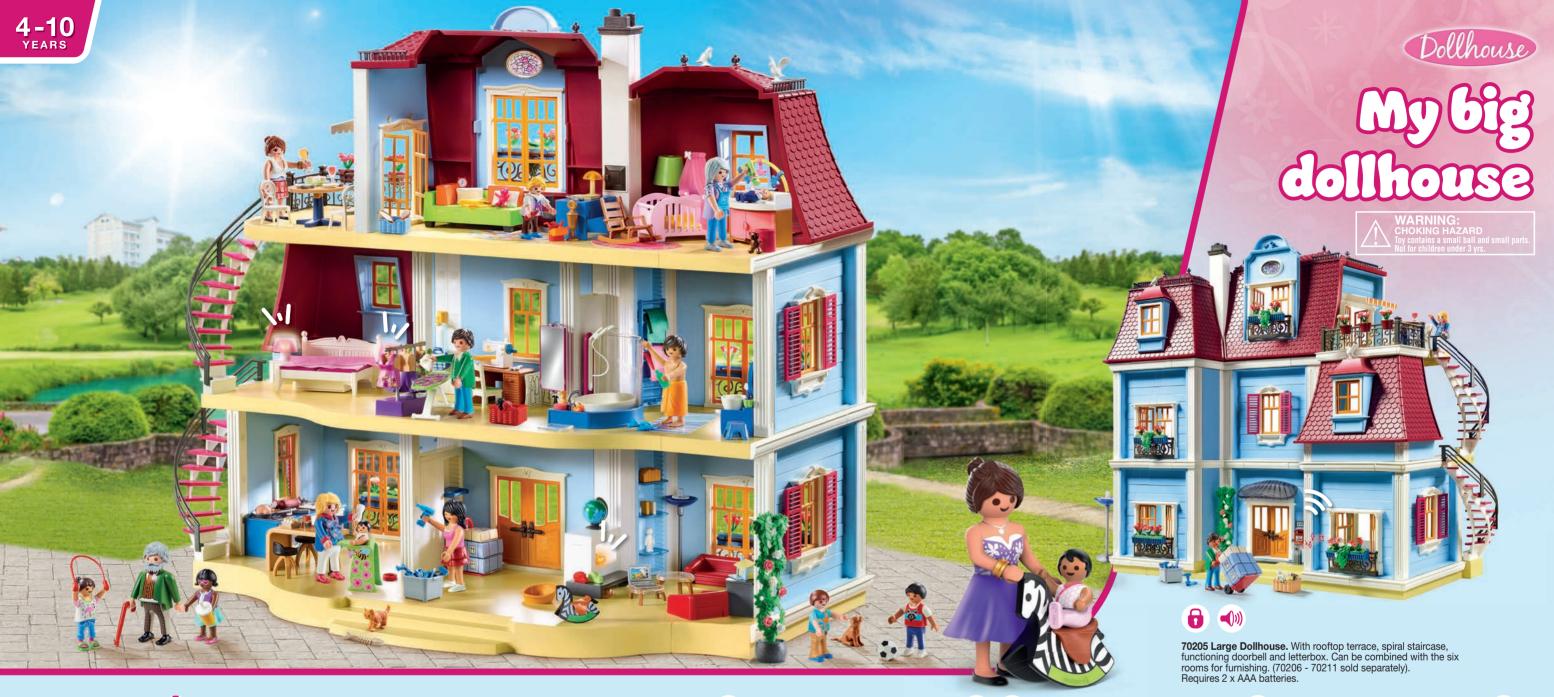

stables and fences.

71238 Riding Stable. In addition to the riding stable, horse and foal can be trained directly in the adjacent paddock. Extends existing

**70985 Take Along Dollhouse.**Perfect for fun on the go - with modern furnishings.

70211 Bathroom with Tub. Includes shower/tub combo, sink vanity and

**70210 Nursery.** With crib, changing table, floor lamp, rocking chair and many other loving accessories.

**70209 Teenager's Room.** Includes a bed that converts to a sofa, a desk, a notebook made of real paper and lots of other great accessories.

70208 Bedroom with Sewing Corner. With working bedside lamps to create a cozy atmosphere. (3 x AAA batteries not included)

**70207 Comfortable living room.** With fireplace, sofa bed, armchair, bed and sideboard. (2 x AAA batteries not included)

**70206 Family Kitchen.** Fully equipped with appliances and an accessible fridge.

37

CREATE

1.000+ COMBINATIONS
OF FIGURES POSSIBLE

**Create your own character and have fun!** 

71400 My Figures: Rescue Team.
Build your own character from the themes of fire rescue, medical and police. Expands your City Action play world.