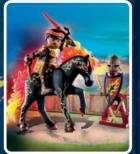

71214 Novelmore -Combat Training with a dummy including numerous

71213 Burnham Raiders - Fire Knight with fire horse and weapon stand for suitable equipment.

71212 Novelmore vs. Burnham Raiders - Duel with targets and pivoting, firing cannons. The street of space for one figure, and a movable, firing cannon.