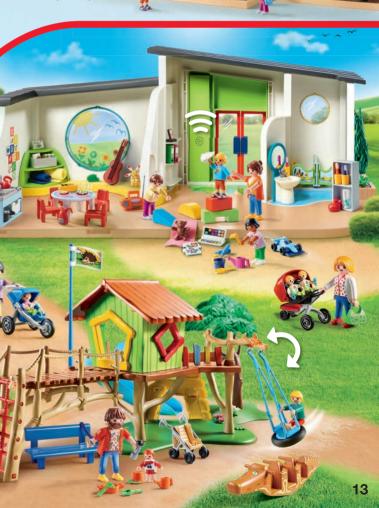

5573 Mother with Twin

Stroller

70284 Mother with Children.

Includes a stroller and bike.

**70280 Rainbow Daycare.** Equipped with children's table, chairs, play area, kitchen, sanitary area and working doorbell.

**70281 Adventure Playground.** The adventure playground offers many opportunities for play: climb, seesaw and slide.

# FUN AND PLAY IN THE DAYCARE!

**City Life** 

70282 Toddler Room. Can be combined with 70280 Rainbow Daycore (sold separately). Dimensions: 22 x 18 x 7.5 cm (LxWxH)

**71329 City School Bus.** Space for 5 figures, side door swings outwards, removable roof and trailer hitch. Ramp at the rear for wheelchair users to board the bus.

71333 Lunch Kiosk

71330 Virtual Classroom with working projector and screen, and many accessories.

**71328 Gym Extension** with basketball hoop and shelves for storage. The gym can be attached to the Large School.

# **City Life**

Another exciting day in the new large school from PLAYMOBIL! In the modern school building, everyone can help students fulfil their potential. In addition to the classic school subjects, there are also exciting new subjects on the timetable. You can work up a sweat during sports lessons or in the playground, and there are delicious snacks on offer in the lunch kiosk. After an exciting day at school, the bus takes all the children home safely.

71331 Climate Science Classroom. Learn how to separate waste, features a puzzle with climate protection tasks. A great extension to the Large School.

**71327 Large School.** Wheelchair-accessible school that includes labels that can be painted with water, a green roof terrace and lots of accessories.