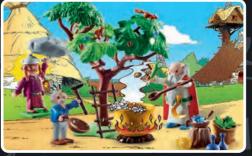

URA

COLUMN STATE

70933 Asterix: Getafix with the Cauldron of Magic with Roman spy Caligula Minus.

LES

FOLIS

16g

**71269 Asterix: Artifis and the Poisoned Cake** with removable pieces of cake, Asterix, Cleopatra's taster, Artifis and his helper Krukhut.