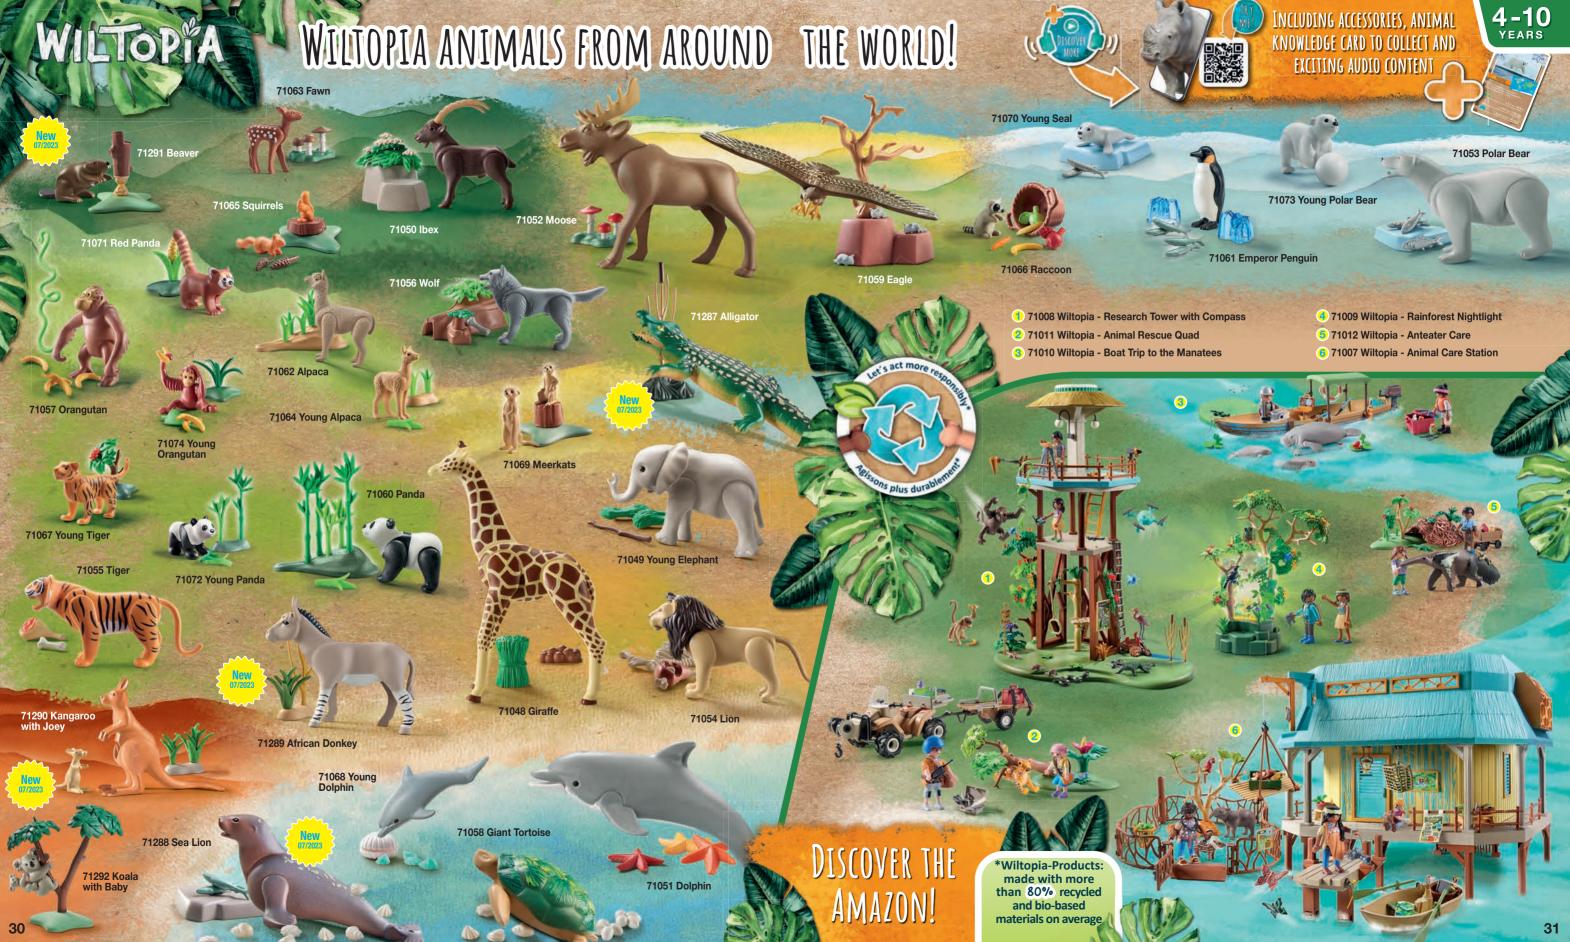

09/202

YEARS

71293 Wiltopia - Cross-Country Vehicle with Lions. Roof attachment with removable tent. The lion's wound disappears when you gently rub the area.

71296 Wiltopia - Ostrich Keepers. The legs of the ostrich can be removed for sitting on the nest.

71295 Wiltopia -Animal Photographer.

With a great zebra costume for the photographer, a zebra and a zebra foal. Figure with turning head and interchangeable face

71294 Wiltopia Elephant at the Waterhole. The elephant can draw water up through its trunk and squirt it out

- 3 71251 Alpaca Hike
- 4 71308 Hen House

**71304 Large Farm** extendable and rotatable loading crane, charging station for the large tractor and solar panels on the roofs.

**71305 Large Tractor with Accessories.** Hinged roof, and includes trailer couplings at the front and rear of the tractor, comes with an e-charging station.

71250 Country Farm Shop with many fresh organic products, bottle vending machine and bike with trailer.

**71249 Harvester Tractor with Trailer.** With trailer hitch, and the loading area can be tipped forward for unloading.

71306 Farmers Cargo Bike removable basket, 2 silicone straps secure the bottle crates and the freshly bought vegetables.

**71307 Animal Enclosure.** Comes with lots of farm animals: cow with calf, sheep with lamb, goat with kid, and the new pot-bellied pigs.

**71248 Farmhouse with Outdoor Area.** Fully equipped living and kitchen area, many farm animals, and the cow has a flocked effect.

71238 Riding Stable. Horse stall can be locked and includes horse with foal.