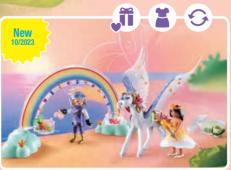

**71359 Rainbow Cloud Castle.** Removable nightlight, soft skirts for the princesses, ring for the child to wear and stickers to decorate.

71361 Pegasus with Rainbow Cloud

71362 Cloud Slumber Party

71364 Rainbow Spinning Top with Princess 71363 Cloud Trip with Pegasus Foals

New

71408 Cloud Dressing Room. Soft skirts for the princess to wear and stickers to decorate.

**71360 Baby Cloud.** Soft skirts for the princess to wear and stickers to decorate

38 x 33 x 2