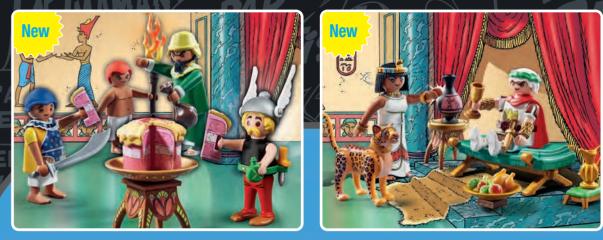

URA

COLUMN STATE

70933 Asterix: Getafix with the Cauldron of Magic with Roman spy Caligula Minus.

LES

FOLIS

16g

**71269 Asterix: Artifis and the Poisoned Cake** with removable pieces of cake, Asterix, Cleopatra's taster, Artifis and his helper Krukhut.

N'Y EN AURA

S POUR TOU

71270 Asterix: Caesar and Cleopatra with leopard and many accessories.

.

**71268 Asterix: Edifis and the Battle of the Palace.** With stackable pillars and stones, working catapult, Dogmatix, Obelix, Edifis and Romans with turning heads.