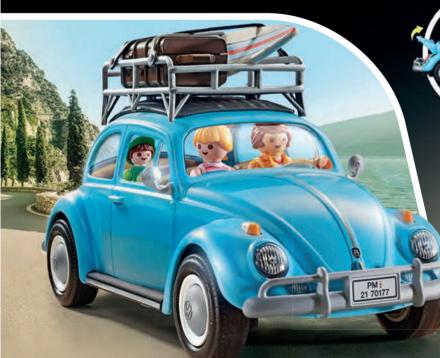

5-99

YEARS

**70750 The A-Team Van.** The A-Team iconic vehicle with extensive interior and the characters Hannibal, B.A., Face and Murdock.

**70177 Volkswagen Beetle.** Equipped with a roof rack for a family trip to the beach.