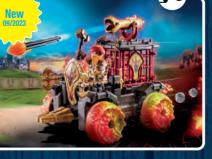

with two firing cannons, ejector seat and ejectable barrel.

71297 Novelmore -Medieval Jousting Area with target and barrel targets.

71298 Novelmore vs. Burnham Raiders - Tournament Arena with firing cannons, targets, trapdoor, prison, opening elements and cage for the Guardian Sword.

71300 Novelmore -Combat Robot with posable robotic arms and legs, firing cannon and accessories. Figure fits into the robot.

LAUSS

71299 Burnham Raiders - Battering Ram with ejector seat, firing cannon, break-off rear wheels and detachable cage.