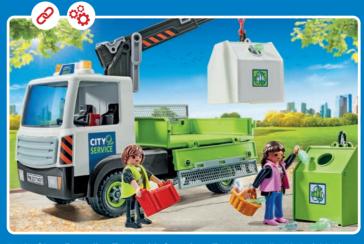

## HEROES **OF THE** CITY

Welcome to the busy world of city cleaning! The team are out to keep our urban living spaces clean and fresh. They work tirelessly to clear the streets of dirt and debris, while street sweepers and glass recycling trucks keep our city tidy.

**71433 Street Cleaner with e-Vehicle.** The rubbish can be transported on the loading area, with many accessories.

71435 Mobile Toilet

**71434 Street Cleaning Team.** Rubbish bin can be pushed by the figure using the handle and the lid can be opened.

**71432 Street Sweeper.** Tailgate can be opened and the waste container can be tilted. The sweeper brushes rotate to clear leaves and debris.

71431 Glass Recycling Truck with Container. Truck with trailer hitch, foldable loading area, and a swiveling and extendable crane boom.