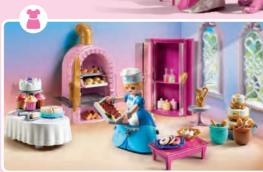

70451 Castle Bakery. With lots of accessories for decorating cakes.

**70447 Large Princess Castle.** The castle has spacious rooms, elegant open staircases leading up to the tower room and large opening gates. Dimensions:  $80 \times 47 \times 82$  cm (LxWxH)