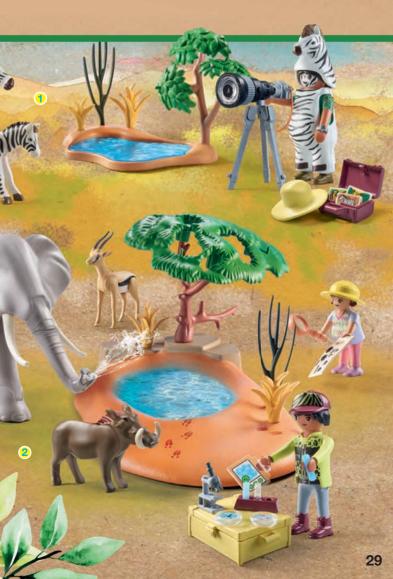

# WELCOME TO THE SAVANNAH!

WILTOP

The Palmer family start their research trip to the savannah. With their specially selected equipment, they are well-prepared for every situation. On their long journeys through the savannah, they experience wild animals in their natural habitat and give them medical help where necessary.

71295 Wiltopia -Animal Photographer.

With a great zebra costume for the photographer, a zebra and a zebra foal. Figure with turning head and interchangeable face

71294 Wiltopia Elephant at the Waterhole. The elephant can draw water up through its trunk and squirt it out

09/202

YEARS

71293 Wiltopia - Cross-Country Vehicle with Lions. Roof attachment with removable tent. The lion's wound disappears when you gently rub the area.

71296 Wiltopia - Ostrich Keepers. The legs of the ostrich can be removed for sitting on the nest.