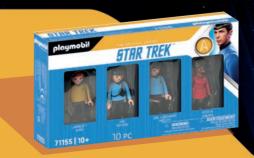

The Crew of the U.S.S. Enterprise

**71155** *Star Trek* Collector's Set. Contains the Enterprise crew members: Captain Kirk, Spock, Uhura and McCoy.

Cooperbook of the determined of the

70361 SCOOBY-DOO! Adventure in the Mystery Mansion