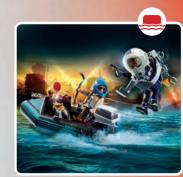

**70779 Police Seaplane.** The plane and dinghy float, and the figure can abseil down the rope.

**EXCITING POLICE ACTION** 

**70781 Police Parachute with Amphibious Vehicle.** With fucntional parachute, and the amphibious vehicle can be equipped with the 7350 Underwater Motor (sold separately).