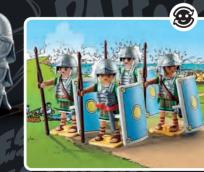

**P** 

**70931 Asterix: The Village Banquet** partially removable roof, rotating campfire skewer and banquet table with space for 18 Gauls.

fin

HIII

**70934 Asterix: Roman Troop.** With their shields, the four Roman soldiers can form the "turtle formation".