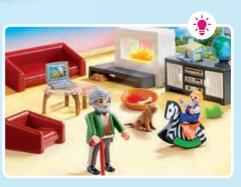

70207 Comfortable Living Room. With working fireplace (batteries required), sofa bed, armchair bed and sideboard.

**70206 Family Kitchen.** With oven, dishwasher, refrigerator and food processor with attachments to change.