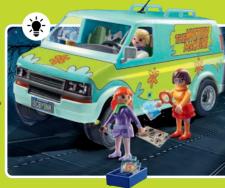

featuring Scooby, Fred and Daphne, and some spooky surprises. The vampire can have the mask removed.

**70286 SCOOBY-DOO! Mystery Machine.** Inside the vehicle, the "ghost maps" can be viewed on the light-up monitor.