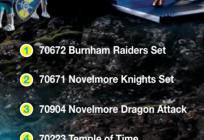

# E Stagfoodd

1180 Forest Fairy Leavi

71181 Crystal Fairy Elvi

71182 Knight Fairy Josy

71032 Moon Fairy Lake

**70221 Burnham Raiders' Fortress** with firing cannons and dragon cage. The castle has another entrance and dungeon in Fire Mountain.

**70641 Burnham Raiders' Fire Ship** with a bow that can be used as a battering ram or a grappling hook.

70642 Novelmore Knights' Airship with integrated cannons.

**70220 Grand Castle of Novelmore** with a sophisticated castle gate, integrated catapult, ballista and elevator.