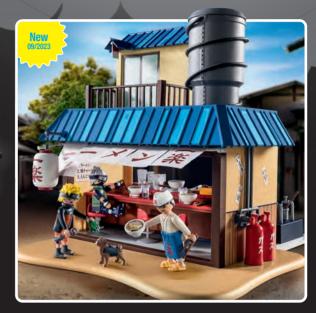

The three play sets allow fans to immerse themselves in the PLAYMOBIL anime universe and take them to iconic locations from NARUTO SHIPPUDEN.

70668 Ichiraku Ramen Shop

70667 Naruto vs. Pain

70412 Redcoat Battle Ship with pirate raft and pirate. Includes functioning cannon, treasure chest, and anchor. Ship floats and can be upgraded with the 7350 Underwater Motor (sold separately).