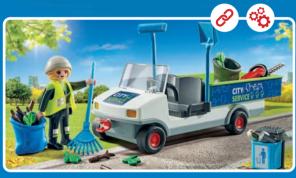

## HEROES **OF THE** CITY

Welcome to the busy world of city cleaning! The team are out to keep our urban living spaces clean and fresh. They work tirelessly to clear the streets of dirt and debris, while street sweepers and glass recycling trucks keep our city tidy.

**71433 Street Cleaner with e-Vehicle.** The rubbish can be transported on the loading area, with many accessories.

71435 Mobile Toilet

**71434 Street Cleaning Team.** Rubbish bin can be pushed by the figure using the handle and the lid can be opened.