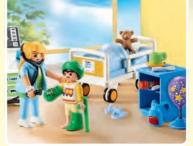

**70192 Children's Hospital Room.** Includes reusable plasters and bandages with children's motifs.