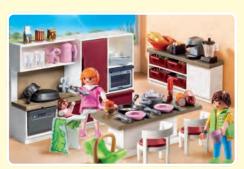

70207 Comfortable Living Room. With working fireplace (batteries required), sofa bed, armchair bed and sideboard.

**70206 Family Kitchen.** With oven, dishwasher, refrigerator and food processor with attachments to change.