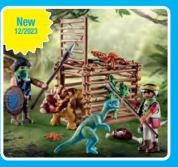

**71261 T-Rex** with firing cannons, transport box for stones on the dino's back and detachable armour.

71264 Deinonychus

1265 Baby Spinosaurus

**71263 Dimorphodon** with adjustable catapult for throwing stones, figure seat and detachable armour.

**71260 Spinosaurus** with a swiveling, firing cannon, detachable barrel, transport net and detachable armour.

**71262 Triceratops** features pivoting, firing cannons with grappling hooks and detachable armour.

0

**70928 Dino Robot** opens and features a hidden, working cannon.

70925 Dino Mine with mechanical traps, elevator for transporting vehicles, adjustable points and a dinosaur rescue function.

New dinosaurs are in danger in a secluded rainforest!