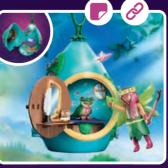

### A mystical world full of magic!

In the magical fairy forest, Crystal Fairy Elvi, Forest Fairy Leavi and Knight Fairy Josy have magical adventures together with the Bat Fairies and their other friends. The new Moon Fairies cause some confusion and the Mist Mage poses a danger to Ayuma. But thanks to their courage and the loyal spirit animals at their side, the fairy friends can do anything!

Watch it on YouTube and YouTube Kids

70799 Community Tree. With star projector.

70800 Magical Energy Source. With light module.

70804 Fairy Hut

70825 Bat Fairy House

70808 Spring Ceremony

**71215 Mystical Leaf Trap.** Help the fairies catch the mist! The trap can be opened and closed, while the luminescent lantern provides a magical atmosphere.