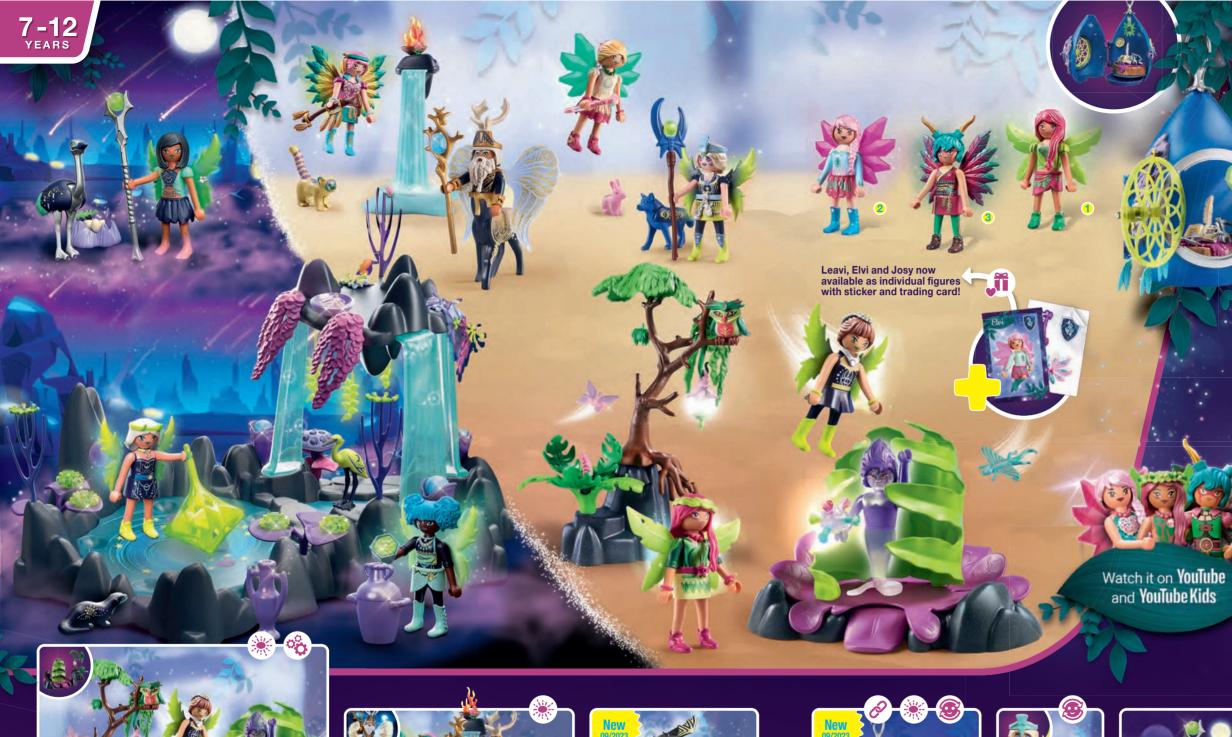

### A mystical world full of magic!

In the magical fairy forest, Crystal Fairy Elvi, Forest Fairy Leavi and Knight Fairy Josy have magical adventures together with the Bat Fairies and their other friends. The new Moon Fairies cause some confusion and the Mist Mage poses a danger to Ayuma. But thanks to their courage and the loyal spirit animals at their side, the fairy friends can do anything!

Watch it on YouTube and YouTube Kids

70799 Community Tree. With star projector.

70800 Magical Energy Source. With light module.

70804 Fairy Hut

70825 Bat Fairy House

70808 Spring Ceremony

**71215 Mystical Leaf Trap.** Help the fairies catch the mist! The trap can be opened and closed, while the luminescent lantern provides a magical atmosphere.

**71235 Abjatus with Knight Fairy Hildi.** Abjatus, fused with his soul animal, has magical luminescent wings.

71350 Forest Fairy and Bat Fairy with Soul Animals

71349 Moon Fairy House

71236 Crystal and Moon Fairy with Soul Animals

**71033 Moon Fairy with Soul Animal.** The Moon Fairy cares for her soul animal, the ostrich.