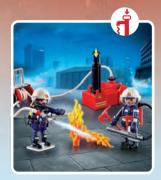

# THE FIRE BRIGADE IS HERE TO SAVE THE DAY!

9468 Firefighters with Water Pump. Extinguishes fire with real water.

**9464 Fire Engine.** RC-capable vehicle with working water cannon, lights and sounds (batteries required, RC unit sold separately).