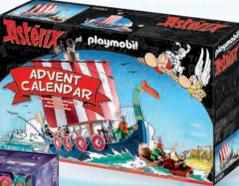

Advent Cal

lagic

71087 Asterix: Pirate Advent Calendar with floating pirate ship and rowing boat, movable oars, sail holder, rudder and Asterix as well as 5 other characters from the comic book series.

playmobil CAL