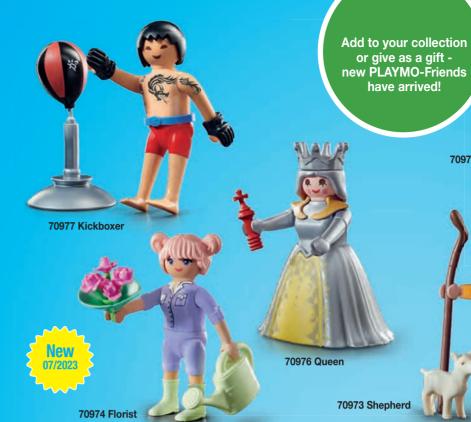

- Figure Set Transformable quad with snap-on floats, figure with rotating head.





71149 Tactical Unit - Rescue Aircraft. Light and sound module, storage compartment in the helicopter floor, cable winch and tension belts for securing loads.



**71144 Tactical Unit - All-Terrain Vehicle.** All-terrain vehicle features doors that can be opened, with light and sound module.



**70779 Police Seaplane.** The plane and dinghy float, and the figure can abseil down the rope.

**EXCITING POLICE ACTION** 



**70781 Police Parachute with Amphibious Vehicle.** With fucntional parachute, and the amphibious vehicle can be equipped with the 7350 Underwater Motor (sold separately).



**70782 Police Jet Pack with Boat.** The dinghy floats and can be upgraded with the 7350 Underwater Motor (sold









**71372 PLAYMOBIL Color: Backstage Area.** Includes many accessories for colouring, including 4 thin and 1 thick pen, which are water-soluble for easy removal.



71374 PLAYMOBIL Color: Fashion Show Designer Comes with five different dresses and skirts to colour, 2 thin pens which are water-soluble for easy removal.



71373 PLAYMOBIL Color: Dressing Room. Comes with four different sets of clothes to change into and colour, including 3 thin pens which are water-soluble for easy removal.



71377 PLAYMOBIL Color: Motorbike. Motorbike and driver can be coloured, and includes 2 thin pens which are water-soluble for easy removal.



71376 PLAYMOBIL Color: Hot Rod. Hot Rod and driver can be coloured, and includes 2 thin and 1 thick pen which are water-soluble for easy removal.



© 2023 Cra