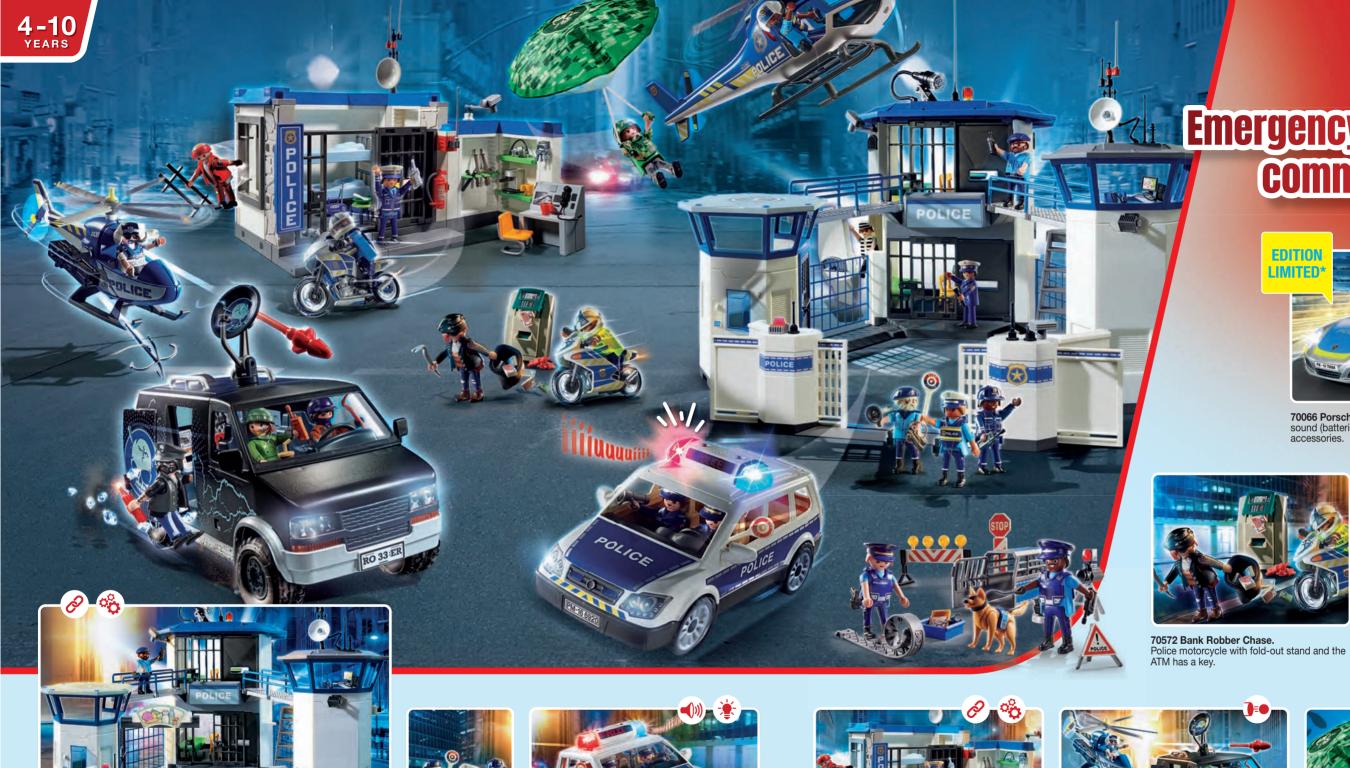

**70568 Prison Escape.** Prison cell with breakout wall, can be locked from the outside, with lots of police accessories.

**70575 Helicopter Pursuit with Runaway Van.** Equipped with grappling missile and the getaway vehicle number plates can be changed.