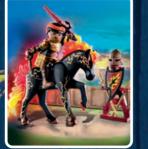

71214 Novelmore -Combat Training with a puppet and numerous accessories.

71213 Burnham Raiders -Fire Knight with fire horse and weapon stand for suitable equipment.

52

• 71301 Novelmore -Arwynn with Invincibus

71302 Novelmore -Dario with Tools

O 71303 Novelmore -Gwynn with Combat Equipment

71212 Novelmore vs. Burnham Raiders -Duel with targets and pivoting, firing cannons. 71210 Novelmore vs. Burnham Raiders -Battle Arena with working catapult, dragon with space for one figure, and a movable, firing cannon.