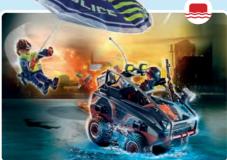

# URGENT GALL FOR THE EMERGENCY SERVICES

Broooas

**70780 Police Jet with Drone.** Jet and drone are equipped with firing cannons, and the drone has movable gripper arms.

separately).

New

08/2023

71147 Tactical Unit - Mulit-Terrain Quad. 71146 Tactical Unit - Figure Set Transformable quad with snap-on floats, figure with rotating head.

**70779 Police Seaplane.** The plane and dinghy float, and the figure can abseil down the rope.

**EXCITING POLICE ACTION** 

**70781 Police Parachute with Amphibious Vehicle.** With fucntional parachute, and the amphibious vehicle can be equipped with the 7350 Underwater Motor (sold separately).