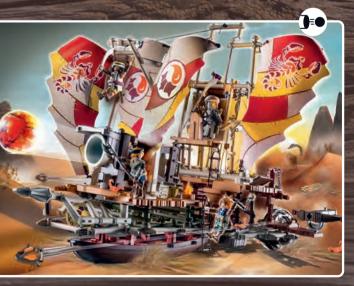

with two firing cannons, ejector seat and ejectable barrel.

71297 Novelmore -Medieval Jousting Area with target and barrel targets.

71298 Novelmore vs. Burnham Raiders - Tournament Arena with firing cannons, targets, trapdoor, prison, opening elements and cage for the Guardian Sword.