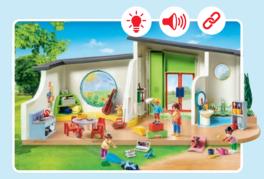

# FUN AND PLAY IN THE DAYCARE!

**City Life** 

70282 Toddler Room. Can be combined with 70280 Rainbow Daycore (sold separately). Dimensions: 22 x 18 x 7.5 cm (LxWxH)

**71329 City School Bus.** Space for 5 figures, side door swings outwards, removable roof and trailer hitch. Ramp at the rear for wheelchair users to board the bus.

71333 Lunch Kiosk

71330 Virtual Classroom with working projector and screen, and many accessories.

**71328 Gym Extension** with basketball hoop and shelves for storage. The gym can be attached to the Large School.

# **City Life**

Another exciting day in the new large school from PLAYMOBIL! In the modern school building, everyone can help students fulfil their potential. In addition to the classic school subjects, there are also exciting new subjects on the timetable. You can work up a sweat during sports lessons or in the playground, and there are delicious snacks on offer in the lunch kiosk. After an exciting day at school, the bus takes all the children home safely.

71331 Climate Science Classroom. Learn how to separate waste, features a puzzle with climate protection tasks. A great extension to the Large School.

**71327 Large School.** Wheelchair-accessible school that includes labels that can be painted with water, a green roof terrace and lots of accessories.