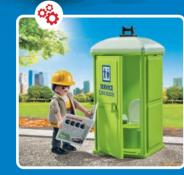

**71433 Street Cleaner with e-Vehicle.** The rubbish can be transported on the loading area, with many accessories.

71435 Mobile Toilet

**71434 Street Cleaning Team.** Rubbish bin can be pushed by the figure using the handle and the lid can be opened.