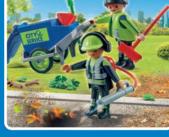

**71433 Street Cleaner with e-Vehicle.** The rubbish can be transported on the loading area, with many accessories.

71435 Mobile Toilet

**71434 Street Cleaning Team.** Rubbish bin can be pushed by the figure using the handle and the lid can be opened.