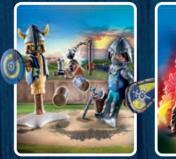

### Do battle in the great Novelmore jousting tournament!

In the ancient archives of Novelmore, the Novelmorians and Burnham Raiders come across a prophecy: The prophecy tells of the so-called Guardian, a mighty warrior who wields the fabled Guardian Sword - a weapon that guarantees the realm of its wielder protection and security for all time. To find the Guardian, they hold the Tournament of the Guardian. Here the knights of Novelmore and Burnham can prove and assert themselves in the most diverse disciplines.

with two firing cannons, ejector seat and ejectable barrel.

71297 Novelmore -Medieval Jousting Area with target and barrel targets.

71298 Novelmore vs. Burnham Raiders - Tournament Arena with firing cannons, targets, trapdoor, prison, opening elements and cage for the Guardian Sword.