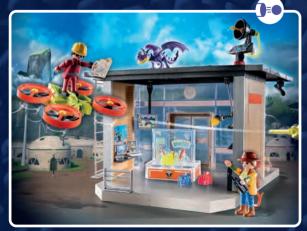

## **EXCITING PLAYSETS BASED ON THE ANIMATED** SERIES

71084 Dragons: The Nine Realms - Icaris Lab with Tom's mother Olivia, lab worker and Terrible Terror dragon. 71085 Dragons: The Nine Realms -Icaris Quad & Phil with D'Angelo's father Phil and Terrible Frights dragon.

71081 Dragons: The Nine Realms - Thunder & Tom with shooting and light-up functions, fast food, drone and treasure. 71083 Dragons: The Nine Realms - Feathers & Alex with hi-tech accessories. 71082 Dragons: The Nine Realms - Plowhorn & D'Angelo with crystal rock to blast.