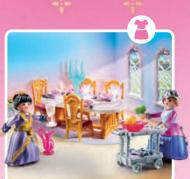

70980 My Figures: Rescue Mission

**70450 Riding Lessons.** Figures can sit on the horse using the removable saddle.

70449 Horse-Drawn Carriage. Carriage can be detached from the horses.

70453 Royal Bedroom