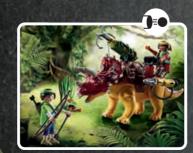

**71260 Spinosaurus** with a swiveling, firing cannon, detachable barrel, transport net and detachable armour.

**71262 Triceratops** features pivoting, firing cannons with grappling hooks and detachable armour.