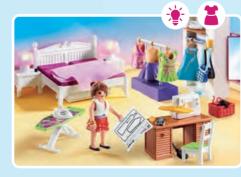

70210 Nursery. With rattle and teething ring for the baby. 70209 Teenager's Room. Sofa bed converts to bed and comes with a real

paper notepad.

**70208 Bedroom with Sewing Corner.** The working bedside lamps create a nice atmosphere in the bedroom.