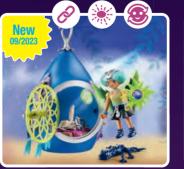

Watch it on YouTube and YouTube Kids

70799 Community Tree. With star projector.

70800 Magical Energy Source. With light module.

70804 Fairy Hut

70825 Bat Fairy House

70808 Spring Ceremony

**71215 Mystical Leaf Trap.** Help the fairies catch the mist! The trap can be opened and closed, while the luminescent lantern provides a magical atmosphere.