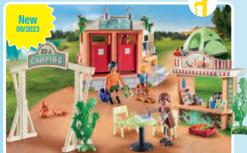

71424 Campsite. Sanitation building with functioning shower with the water pump.

71427 Family Barbecue

New

09/2023

71426 Mountain Bike Tour. Trailer can be attached to the large mountain bike, and includes lots of equipment.