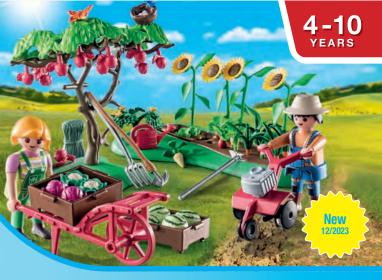

THERE'S ALWAYS SOMETHING HAPPENING DOWN ON THE ORGANIC FARM!

71253 Beekeeper. The beekeeper lovingly takes care of the bees in the hive. With the smoker she calms the bees so that she can harvest their delicious honey.

> \*Country Bio-Farm-Products: made with more than 80% recycled and bio-based materials on average

Bio-Farmucts: th more recycled

71309 Cat Family
 71252 Rabbit Hutch

Let's act more res

ssons plus durable

- 3 71251 Alpaca Hike
- 4 71308 Hen House

**71304 Large Farm** extendable and rotatable loading crane, charging station for the large tractor and solar panels on the roofs.

**71305 Large Tractor with Accessories.** Hinged roof, and includes trailer couplings at the front and rear of the tractor, comes with an e-charging station.

71250 Country Farm Shop with many fresh organic products, bottle vending machine and bike with trailer.

**71249 Harvester Tractor with Trailer.** With trailer hitch, and the loading area can be tipped forward for unloading.

71306 Farmers Cargo Bike removable basket, 2 silicone straps secure the bottle crates and the freshly bought vegetables.

**71307 Animal Enclosure.** Comes with lots of farm animals: cow with calf, sheep with lamb, goat with kid, and the new pot-bellied pigs.