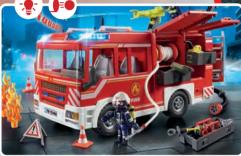

# THE FIRE BRIGADE IS HERE TO SAVE THE DAY!

9468 Firefighters with Water Pump. Extinguishes fire with real water.

**9464 Fire Engine.** RC-capable vehicle with working water cannon, lights and sounds (batteries required, RC unit sold separately).

**9462 Fire Station.** Two garages large enough for the engines to pass through, a helicopter with helipad, and working fire alarm (batteries required).

**9463 Fire Ladder Unit.** RC-capable vehicle with extendable ladder, lights and sounds (batteries required, RC unit sold separately).