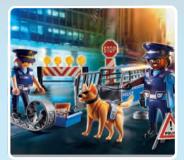

# Emergency call at the command centre

70066 Porsche 911 Carrera 4S Police. With lights and sound (batteries required), removable roof, and lots of

6924 Police Roadblock. Equipment for stopping criminal vehicles and police control unit with police dog.