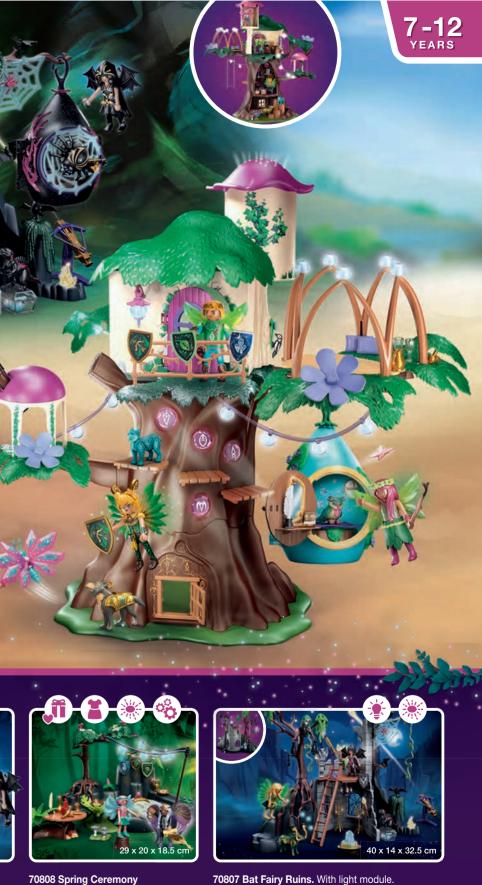

### A mystical world full of magic!

In the magical fairy forest, Crystal Fairy Elvi, Forest Fairy Leavi and Knight Fairy Josy have magical adventures together with the Bat Fairies and their other friends. The new Moon Fairies cause some confusion and the Mist Mage poses a danger to Ayuma. But thanks to their courage and the loyal spirit animals at their side, the fairy friends can do anything!

Watch it on YouTube and YouTube Kids

70799 Community Tree. With star projector.

70800 Magical Energy Source. With light module.

70804 Fairy Hut

70825 Bat Fairy House

70808 Spring Ceremony

**71215 Mystical Leaf Trap.** Help the fairies catch the mist! The trap can be opened and closed, while the luminescent lantern provides a magical atmosphere.