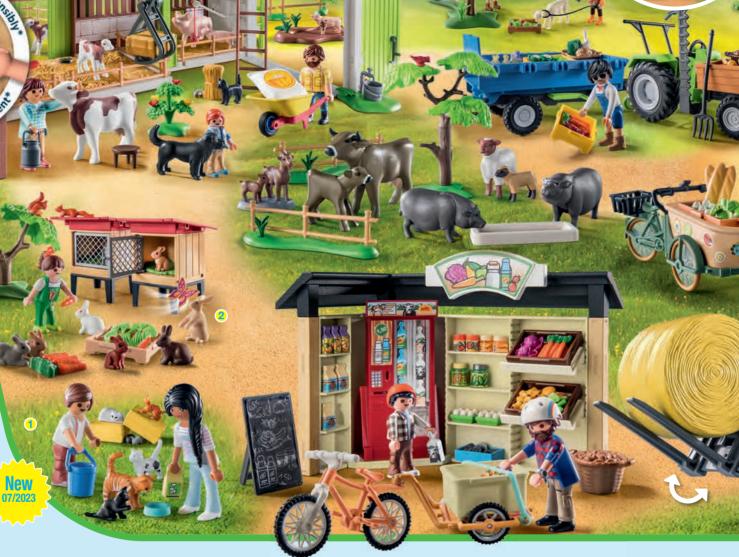

THERE'S ALWAYS SOMETHING HAPPENING DOWN ON THE ORGANIC FARM!

71253 Beekeeper. The beekeeper lovingly takes care of the bees in the hive. With the smoker she calms the bees so that she can harvest their delicious honey.

> \*Country Bio-Farm-Products: made with more than 80% recycled and bio-based materials on average

Bio-Farmucts: th more recycled

71309 Cat Family
 71252 Rabbit Hutch

Let's act more res

ssons plus durable

- 3 71251 Alpaca Hike
- 4 71308 Hen House

**71304 Large Farm** extendable and rotatable loading crane, charging station for the large tractor and solar panels on the roofs.

**71305 Large Tractor with Accessories.** Hinged roof, and includes trailer couplings at the front and rear of the tractor, comes with an e-charging station.

71250 Country Farm Shop with many fresh organic products, bottle vending machine and bike with trailer.

**71249 Harvester Tractor with Trailer.** With trailer hitch, and the loading area can be tipped forward for unloading.

71306 Farmers Cargo Bike removable basket, 2 silicone straps secure the bottle crates and the freshly bought vegetables.

**71307 Animal Enclosure.** Comes with lots of farm animals: cow with calf, sheep with lamb, goat with kid, and the new pot-bellied pigs.

**71248 Farmhouse with Outdoor Area.** Fully equipped living and kitchen area, many farm animals, and the cow has a flocked effect.

71238 Riding Stable. Horse stall can be locked and includes horse with foal.