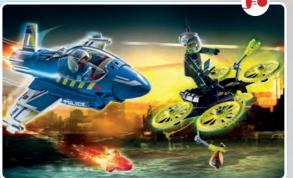

# URGENT GALL FOR THE EMERGENCY SERVICES

Broooas

**70780 Police Jet with Drone.** Jet and drone are equipped with firing cannons, and the drone has movable gripper arms.

separately).

New

08/2023

71147 Tactical Unit - Mulit-Terrain Quad. 71146 Tactical Unit - Figure Set Transformable quad with snap-on floats, figure with rotating head.

**70779 Police Seaplane.** The plane and dinghy float, and the figure can abseil down the rope.

**EXCITING POLICE ACTION** 

**70781 Police Parachute with Amphibious Vehicle.** With fucntional parachute, and the amphibious vehicle can be equipped with the 7350 Underwater Motor (sold separately).