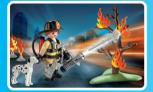

# THE FIRE BRIGADE IS HERE TO SAVE THE DAY!

9468 Firefighters with Water Pump. Extinguishes fire with real water.

**9464 Fire Engine.** RC-capable vehicle with working water cannon, lights and sounds (batteries required, RC unit sold separately).