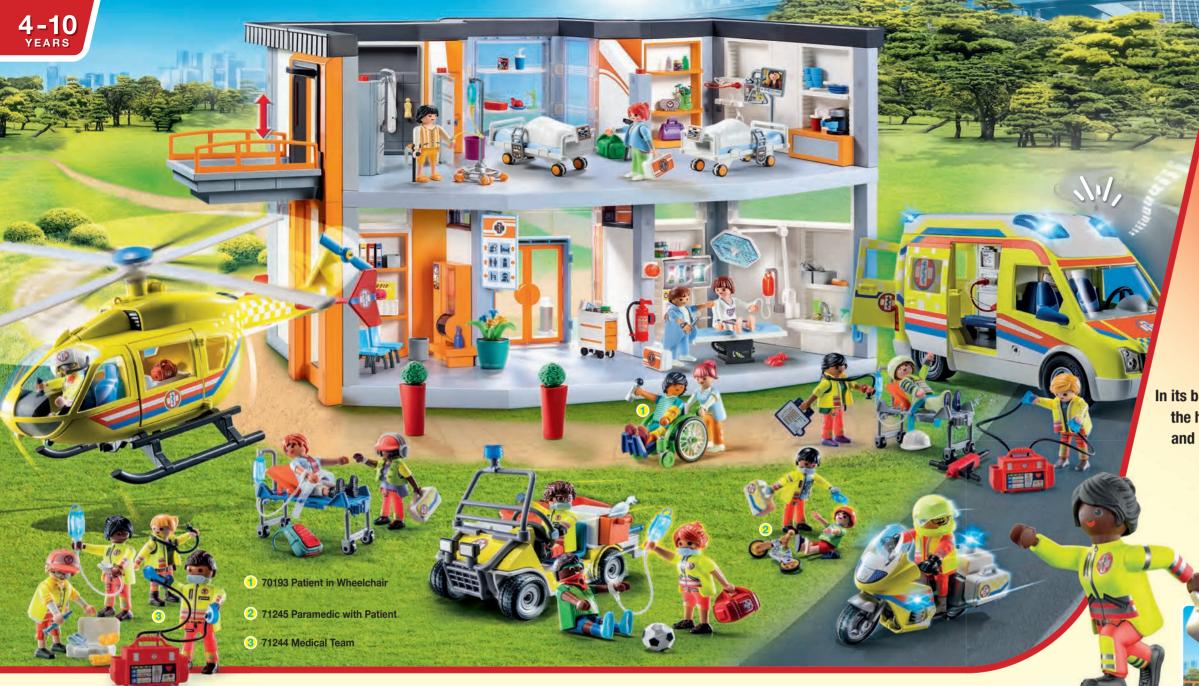

**71202** Ambulance with Lights & Sound. With lots of accessories to take care of the injured person, and a light and sound module (batteries required).

**71203 Medical Helicopter.** Modern transport for the injured hiker, complete with rescue stretcher and spinning rotor blades.