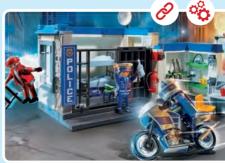

**70568 Prison Escape.** Prison cell with breakout wall, can be locked from the outside, with lots of police accessories.

**70575 Helicopter Pursuit with Runaway Van.** Equipped with grappling missile and the getaway vehicle number plates can be changed.