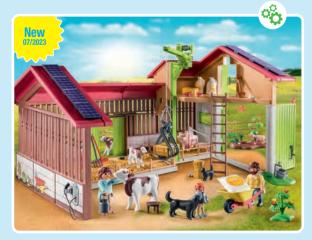

THERE'S ALWAYS SOMETHING HAPPENING DOWN ON THE ORGANIC FARM!

71253 Beekeeper. The beekeeper lovingly takes care of the bees in the hive. With the smoker she calms the bees so that she can harvest their delicious honey.

- 3 71251 Alpaca Hike
- 4 71308 Hen House

**71304 Large Farm** extendable and rotatable loading crane, charging station for the large tractor and solar panels on the roofs.

**71305 Large Tractor with Accessories.** Hinged roof, and includes trailer couplings at the front and rear of the tractor, comes with an e-charging station.