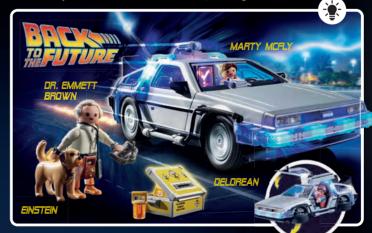

Trademarks, design patents and copyrights are used with the approval of the owner Volkswagen AG.

**70317 Back to the Future DeLorean.** Marty McFly and Doc Brown with outfits from 1985. With plutonium case, skateboard, remote control and Einstein.