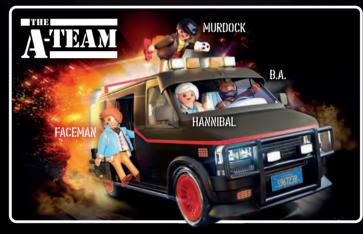

5-99

YEARS

**70750 The A-Team Van.** The A-Team iconic vehicle with extensive interior and the characters Hannibal, B.A., Face and Murdock.

**70177 Volkswagen Beetle.** Equipped with a roof rack for a family trip to the beach.