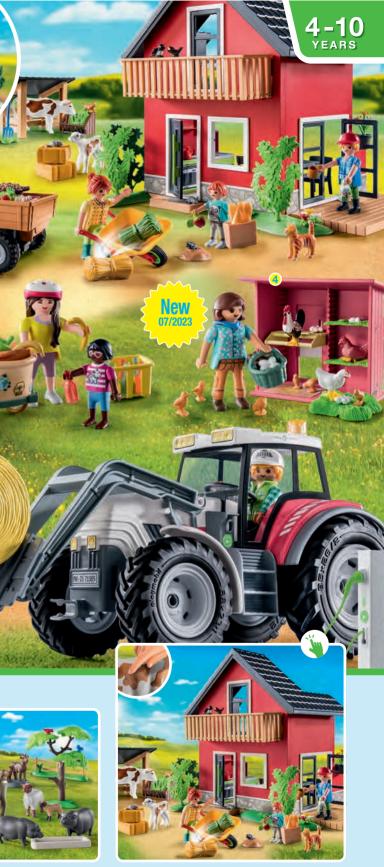

THERE'S ALWAYS SOMETHING HAPPENING DOWN ON THE ORGANIC FARM!

71253 Beekeeper. The beekeeper lovingly takes care of the bees in the hive. With the smoker she calms the bees so that she can harvest their delicious honey.

> \*Country Bio-Farm-Products: made with more than 80% recycled and bio-based materials on average

Bio-Farmucts: th more recycled

71309 Cat Family
 71252 Rabbit Hutch

Let's act more res

ssons plus durable

- 3 71251 Alpaca Hike
- 4 71308 Hen House

**71304 Large Farm** extendable and rotatable loading crane, charging station for the large tractor and solar panels on the roofs.

**71305 Large Tractor with Accessories.** Hinged roof, and includes trailer couplings at the front and rear of the tractor, comes with an e-charging station.

71250 Country Farm Shop with many fresh organic products, bottle vending machine and bike with trailer.

**71249 Harvester Tractor with Trailer.** With trailer hitch, and the loading area can be tipped forward for unloading.

71306 Farmers Cargo Bike removable basket, 2 silicone straps secure the bottle crates and the freshly bought vegetables.

**71307 Animal Enclosure.** Comes with lots of farm animals: cow with calf, sheep with lamb, goat with kid, and the new pot-bellied pigs.

**71248 Farmhouse with Outdoor Area.** Fully equipped living and kitchen area, many farm animals, and the cow has a flocked effect.

71238 Riding Stable. Horse stall can be locked and includes horse with foal.