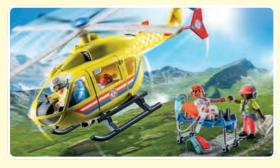

**71202** Ambulance with Lights & Sound. With lots of accessories to take care of the injured person, and a light and sound module (batteries required).

**71203 Medical Helicopter.** Modern transport for the injured hiker, complete with rescue stretcher and spinning rotor blades.