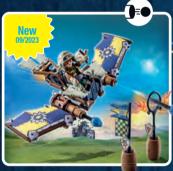

**70831 Air Stunt Show Phoenix Biplane.** With five different engine sounds, and pylons for the course.

**70832 Air Stunt Show Eagle Jet.** With rotating engine turbine in the fuselage, and pylons for the course.