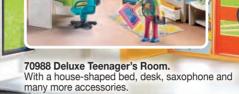

70210 Nursery. With rattle and teething ring for the baby. 70209 Teenager's Room. Sofa bed converts to bed and comes with a real

paper notepad.

**70208 Bedroom with Sewing Corner.** The working bedside lamps create a nice atmosphere in the bedroom.