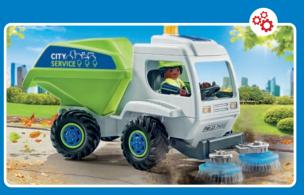

**71432 Street Sweeper.** Tailgate can be opened and the waste container can be tilted. The sweeper brushes rotate to clear leaves and debris.

71431 Glass Recycling Truck with Container. Truck with trailer hitch, foldable loading area, and a swiveling and extendable crane boom.