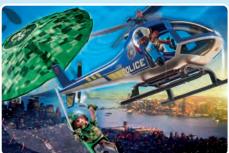

# URGENT GALL FOR THE EMERGENCY SERVICES

Broooas

**70780 Police Jet with Drone.** Jet and drone are equipped with firing cannons, and the drone has movable gripper arms.

separately).

New

08/2023

71147 Tactical Unit - Mulit-Terrain Quad. 71146 Tactical Unit - Figure Set Transformable quad with snap-on floats, figure with rotating head.