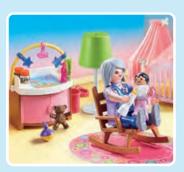

70210 Nursery. With rattle and teething ring for the baby. 70209 Teenager's Room. Sofa bed converts to bed and comes with a real

paper notepad.

**70208 Bedroom with Sewing Corner.** The working bedside lamps create a nice atmosphere in the bedroom.