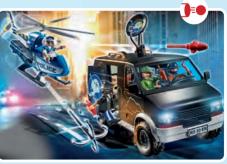

# Emergency call at the command centre

70066 Porsche 911 Carrera 4S Police. With lights and sound (batteries required), removable roof, and lots of

6924 Police Roadblock. Equipment for stopping criminal vehicles and police control unit with police dog.