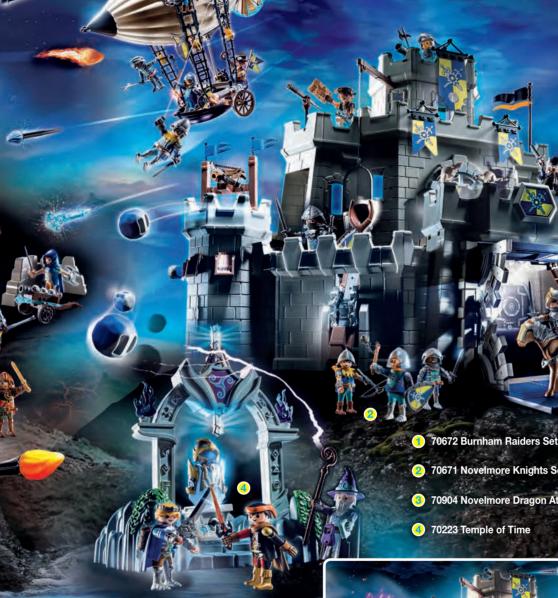

# E Stagfoodd

1180 Forest Fairy Leavi

71181 Crystal Fairy Elvi

71182 Knight Fairy Josy

71032 Moon Fairy Lake

**70221 Burnham Raiders' Fortress** with firing cannons and dragon cage. The castle has another entrance and dungeon in Fire Mountain.

**70641 Burnham Raiders' Fire Ship** with a bow that can be used as a battering ram or a grappling hook.

70642 Novelmore Knights' Airship with integrated cannons.

**70220 Grand Castle of Novelmore** with a sophisticated castle gate, integrated catapult, ballista and elevator.