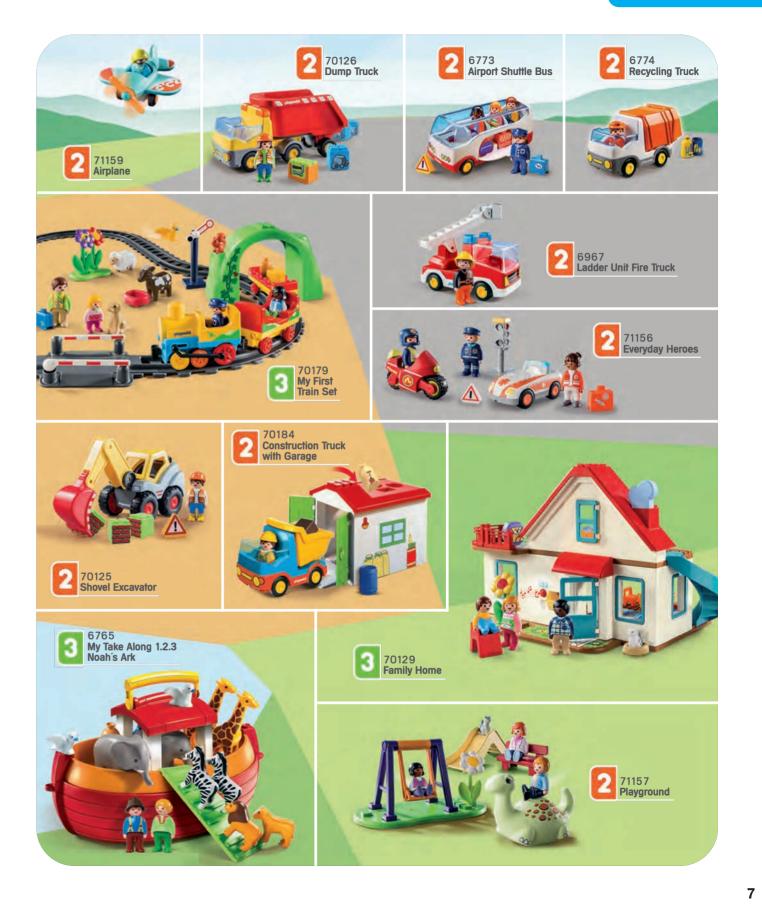

## HEROES **OF THE** CITY

Welcome to the busy world of city cleaning! The team are out to keep our urban living spaces clean and fresh. They work tirelessly to clear the streets of dirt and debris, while street sweepers and glass recycling trucks keep our city tidy.

**71433 Street Cleaner with e-Vehicle.** The rubbish can be transported on the loading area, with many accessories.

71435 Mobile Toilet

**71434 Street Cleaning Team.** Rubbish bin can be pushed by the figure using the handle and the lid can be opened.

**71432 Street Sweeper.** Tailgate can be opened and the waste container can be tilted. The sweeper brushes rotate to clear leaves and debris.

71431 Glass Recycling Truck with Container. Truck with trailer hitch, foldable loading area, and a swiveling and extendable crane boom.

5573 Mother with Twin

Stroller

70284 Mother with Children.

Includes a stroller and bike.

**70280 Rainbow Daycare.** Equipped with children's table, chairs, play area, kitchen, sanitary area and working doorbell.

**70281 Adventure Playground.** The adventure playground offers many opportunities for play: climb, seesaw and slide.

# FUN AND PLAY IN THE DAYCARE!

**City Life** 

70282 Toddler Room. Can be combined with 70280 Rainbow Daycore (sold separately). Dimensions: 22 x 18 x 7.5 cm (LxWxH)

**71329 City School Bus.** Space for 5 figures, side door swings outwards, removable roof and trailer hitch. Ramp at the rear for wheelchair users to board the bus.

71333 Lunch Kiosk

71330 Virtual Classroom with working projector and screen, and many accessories.

**71328 Gym Extension** with basketball hoop and shelves for storage. The gym can be attached to the Large School.

# **City Life**

Another exciting day in the new large school from PLAYMOBIL! In the modern school building, everyone can help students fulfil their potential. In addition to the classic school subjects, there are also exciting new subjects on the timetable. You can work up a sweat during sports lessons or in the playground, and there are delicious snacks on offer in the lunch kiosk. After an exciting day at school, the bus takes all the children home safely.

71331 Climate Science Classroom. Learn how to separate waste, features a puzzle with climate protection tasks. A great extension to the Large School.

**71327 Large School.** Wheelchair-accessible school that includes labels that can be painted with water, a green roof terrace and lots of accessories.

# WELCOME TO OUR ODERN HOME E

**70986 Modern House Floor Extension.** With fitness room, workshop, utility room and storage room, with many accessories.

70990 Grandparents with Child

9266 Modern House. Accommodates five room sets, with doorbell and outdoor lighting (batteries required).

**70987 Pool Party.** Featuring a water slide, fillable pool, sizzling BBQ, luminous lanterns and other accessories.

9271 Bedroom. Furnished with a bed, make-up mirror, stool and wardrobe with clothes to change.

-

70989 Family Room. With working light column (batteries required).

9268 Bathroom. Equipped with a shower, toilet and double washbasin, as well as a fitness bike.

9269 Kitchen. Equipped with a fridge, oven and dishwasher, modern cooking island and lots of kitchen utensils.

**71202** Ambulance with Lights & Sound. With lots of accessories to take care of the injured person, and a light and sound module (batteries required).

**71203 Medical Helicopter.** Modern transport for the injured hiker, complete with rescue stretcher and spinning rotor blades.

**71204 Rescue Cart.** Includes a rescue stretcher and sufficient storage space for supplies.

71205 Rescue Motorcycle with Flashing Light. With flashing lights (batteries required) and a wide range of medical equipment in the doctor's case.

**70192 Children's Hospital Room.** Includes reusable plasters and bandages with children's motifs.

# Heroic action on the ground and in the air!

Getting better is easy in the Large Hospital. In its bright, friendly rooms and state-of-the-art equipment, the helpful staff will ensure that patients are looked after and nursed back to health quickly. A versatile play world for children who want to dive into the role of doctors and paramedics.

**70190 Large Hospital.** Comes with many treatment devices, a lift to the upper patient rooms, many accessories and bandages to apply.

# THE FIRE BRIGADE IS HERE TO SAVE THE DAY!

9468 Firefighters with Water Pump. Extinguishes fire with real water.

**9464 Fire Engine.** RC-capable vehicle with working water cannon, lights and sounds (batteries required, RC unit sold separately).

**9462 Fire Station.** Two garages large enough for the engines to pass through, a helicopter with helipad, and working fire alarm (batteries required).

**9463 Fire Ladder Unit.** RC-capable vehicle with extendable ladder, lights and sounds (batteries required, RC unit sold separately).

Water cannon with water projectiles.

71195 Fire Rescue Helicopter. 71194 Fire Rescue Truck with cable winch, fillable water tank and functioning water pump unit.

71193 Take Along Fire Station. Take along case with operations centre, fire motorbike and helicopter landing pad.

6919 Police Headquarters with Prison Cell. Transparent film for fingerprints, lockable gun cabinet, helipad and lots of accessories.

with police accessories. roof.

70669 Police Figure Set.6920 Police Car. Features lights and sounds (battery<br/>required), two different siren sounds and removable

**70568 Prison Escape.** Prison cell with breakout wall, can be locked from the outside, with lots of police accessories.

**70575 Helicopter Pursuit with Runaway Van.** Equipped with grappling missile and the getaway vehicle number plates can be changed.

# Emergency call at the command centre

70066 Porsche 911 Carrera 4S Police. With lights and sound (batteries required), removable roof, and lots of

6924 Police Roadblock. Equipment for stopping criminal vehicles and police control unit with police dog.

**70569 Police Parachute Search.** Manually spinning rotor blades and a parachute for the figure.

# URGENT GALL FOR THE EMERGENCY SERVICES

Broooas

**70780 Police Jet with Drone.** Jet and drone are equipped with firing cannons, and the drone has movable gripper arms.

separately).

New

08/2023

71147 Tactical Unit - Mulit-Terrain Quad. 71146 Tactical Unit - Figure Set Transformable quad with snap-on floats, figure with rotating head.

71149 Tactical Unit - Rescue Aircraft. Light and sound module, storage compartment in the helicopter floor, cable winch and tension belts for securing loads.

**71144 Tactical Unit - All-Terrain Vehicle.** All-terrain vehicle features doors that can be opened, with light and sound module.

**70779 Police Seaplane.** The plane and dinghy float, and the figure can abseil down the rope.

**EXCITING POLICE ACTION** 

**70781 Police Parachute with Amphibious Vehicle.** With fucntional parachute, and the amphibious vehicle can be equipped with the 7350 Underwater Motor (sold separately).

**70782 Police Jet Pack with Boat.** The dinghy floats and can be upgraded with the 7350 Underwater Motor (sold

**71372 PLAYMOBIL Color: Backstage Area.** Includes many accessories for colouring, including 4 thin and 1 thick pen, which are water-soluble for easy removal.

THERE'S ALWAYS SOMETHING HAPPENING DOWN ON THE ORGANIC FARM!

71253 Beekeeper. The beekeeper lovingly takes care of the bees in the hive. With the smoker she calms the bees so that she can harvest their delicious honey.

> \*Country Bio-Farm-Products: made with more than 80% recycled and bio-based materials on average

Bio-Farmucts: th more recycled

71309 Cat Family
 71252 Rabbit Hutch

Let's act more res

ssons plus durable

- 3 71251 Alpaca Hike
- 4 71308 Hen House

**71304 Large Farm** extendable and rotatable loading crane, charging station for the large tractor and solar panels on the roofs.

**71305 Large Tractor with Accessories.** Hinged roof, and includes trailer couplings at the front and rear of the tractor, comes with an e-charging station.

71250 Country Farm Shop with many fresh organic products, bottle vending machine and bike with trailer.

**71249 Harvester Tractor with Trailer.** With trailer hitch, and the loading area can be tipped forward for unloading.

71306 Farmers Cargo Bike removable basket, 2 silicone straps secure the bottle crates and the freshly bought vegetables.

**71307 Animal Enclosure.** Comes with lots of farm animals: cow with calf, sheep with lamb, goat with kid, and the new pot-bellied pigs.

**71248 Farmhouse with Outdoor Area.** Fully equipped living and kitchen area, many farm animals, and the cow has a flocked effect.

71238 Riding Stable. Horse stall can be locked and includes horse with foal.

# Fun and friendship with the horses

For the five horse friends, Amelia, Isabella, Zoe, Ellie and Ben, Waterfall Ranch is the perfect place to home, care for and train their beloved horses, Whisper, Lioness, Blaze, Sawdust and Achilles.

The gang spends every free minute with their horses and visit the ranch as often as they can. There is always an exciting adventure waiting for you here! Explore the beautiful Waterfall region with them!

\*Horses-of-Waterfall-Products: made with more than 80% recycled and bio-based materials on average

**71353 Amelia and Whisper Horse Stall Playset.** Features a horse with combable hair, and includes a foal, alpaca and a dog, fence elements and lots of accessories.

Let's act more res

ons plus durab

ELLA + ZOE + AMELIA + BEN + 1

New

71354 Isabella and Lioness Washing Station Playset. Features a horse with combable hair, horse shower with working water pump and many accessories.

71352 Riding Therapy and Veterinary Practice with aqua treadmill and many accessories.

New

71355 Zoe and Blaze Jumping Arena Playset. Features a horse with combable hair, accessories for groundwork training and height-adjustable hurdles.

and the second second

71358 Feeding Time with Ellie and Sawdust

 71356 3 Horse Set: Morgan, Quarter
 71351 Water

 Horse & Shagya Araber.
 71351 Water

 Includes 3 horses and many accessories.
 71351 Water

**71351 Waterfall Ranch.** Variable fence elements, fully-equipped rooms and includes lots of horse accessories.

**70985 Take Along Modern Dollhouse.** With a spacious kitchen, comfortable living room, bathroom and master bedroom with baby cradle.

70211 Bathroom with Tub. Toilet with toilet attachment for child figures, and a towel for the male bathing figures.

70210 Nursery. With rattle and teething ring for the baby. 70209 Teenager's Room. Sofa bed converts to bed and comes with a real

paper notepad.

**70208 Bedroom with Sewing Corner.** The working bedside lamps create a nice atmosphere in the bedroom.

70207 Comfortable Living Room. With working fireplace (batteries required), sofa bed, armchair bed and sideboard.

**70206 Family Kitchen.** With oven, dishwasher, refrigerator and food processor with attachments to change.