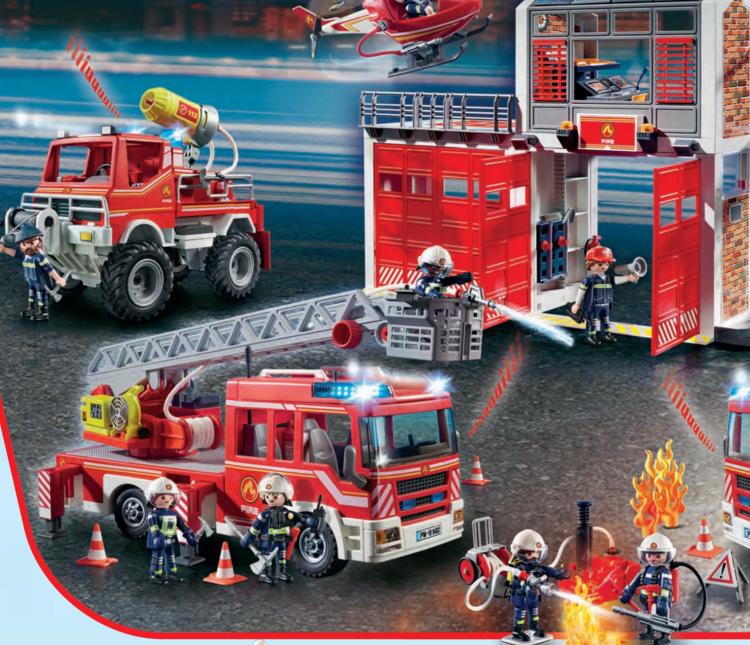

# THE FIRE BRIGADE IS HERE TO SAVE THE DAY!

9468 Firefighters with Water Pump. Extinguishes fire with real water.

**9464 Fire Engine.** RC-capable vehicle with working water cannon, lights and sounds (batteries required, RC unit sold separately).

**9462 Fire Station.** Two garages large enough for the engines to pass through, a helicopter with helipad, and working fire alarm (batteries required).

**9463 Fire Ladder Unit.** RC-capable vehicle with extendable ladder, lights and sounds (batteries required, RC unit sold separately).

Water cannon with water projectiles.

71195 Fire Rescue Helicopter. 71194 Fire Rescue Truck with cable winch, fillable water tank and functioning water pump unit.

71193 Take Along Fire Station. Take along case with operations centre, fire motorbike and helicopter landing pad.