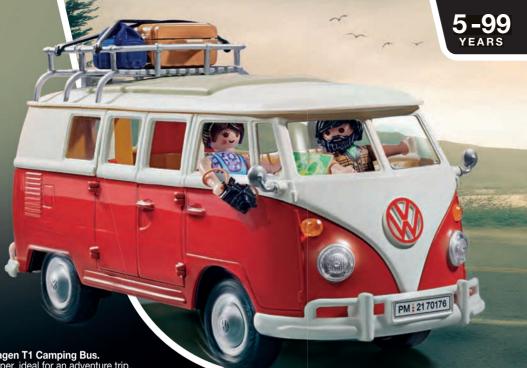

**70176 Volkswagen T1 Camping Bus.** The iconic camper, ideal for an adventure trip. Fully equipped with a seating area, mini-kitchen, sunbathing area and plenty of storage space.

As individual as you! Design your own Volkswagen from PLAYMOBIL: vw-designer.playmobil.com