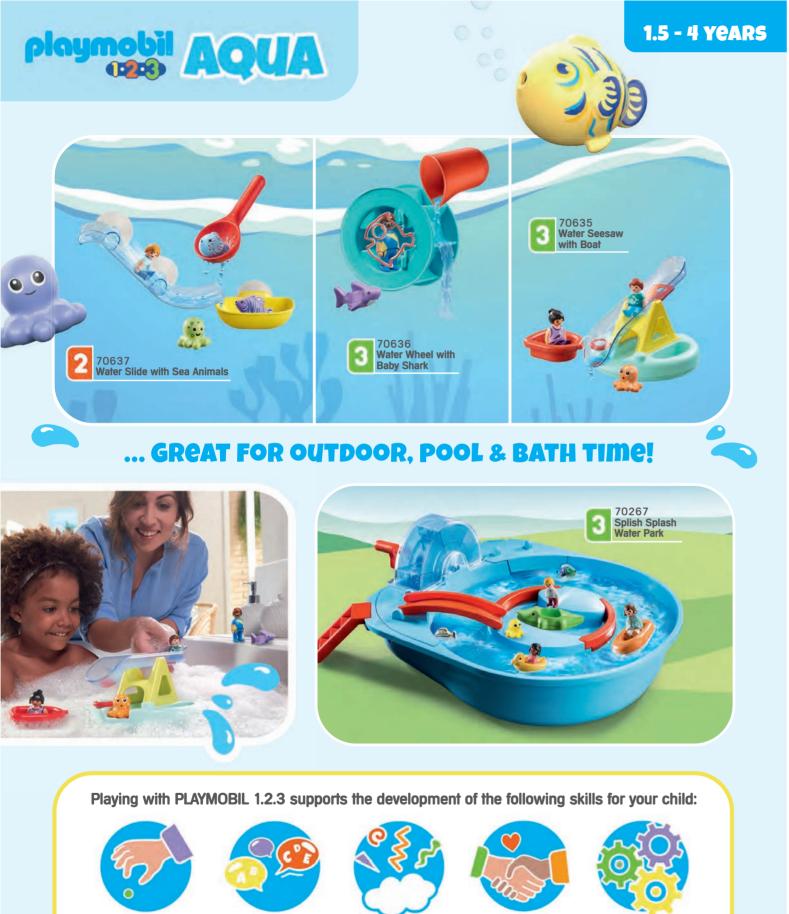

step in the development of sustainable toys from PLAYMOBIL.



\*Wiltopia, Horses of Waterfall and Farm:

made with more than 80% recycled and bio-based materials on average



our YouTube channel TODAY

### LEARN - PLAY - FUN ON MANY CHANNELS Whether it's funny educational videos with ROBert,

exciting mini-series, informative audio clips, fun games and much more: PLAYMOBIL offers additional learning and play content for most topics.

### PREMIUM QUALITY DEVELOPED IN GERMANY

PLAYMOBIL products have been known for their exceptional durability for almost 50 years. They exceed international safety standards for toys, as independent testing institutes regularly confirm. This guarantees long fun!

have played with this castle.

**Durable: 3 generations** 





iree House

HUNNY

DISNEP







Creativity



6

Language development Social skills

Cognitive

understanding

Fine motor skills

### 1.5 - 4 YEARS



### SPECIAL PLUS WITH CESSORIES FOR ENORMOUS FUND

special PLUS



Alligator



71168 Researcher with 71169 Frog Prince



71170 Little Angel & Little Devil





70883 Dog Sitter

71172 Granny with Cats



71162 Policeman with Dog

70872 Superhero

8



71163 Environmentalist 71164 Mechanic

70874 Horse Trainer





71165 Darts Player

70875 Soccer Player





70876 Child with Monster





70877 Christmas Baker



71258 Starter Pack Daycare





70818 Starter Pack Pediatrician

71379 Starter Pack Mermaids



70908 Starter Pack Bank Robbery

71077 Starter Pack Wedding



71255 Starter Pack Special Forces and Thief







70873 Man with E-Scooter





70881 Mermaids



wit