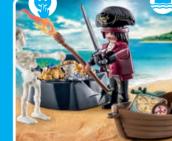

**70414 Pirate Hideaway** with two pirates and treasure. Includes two hiding places to keep the gold safe.