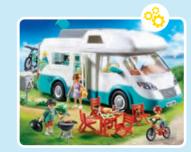

70614 Crêpe Cart. The crêpes can be topped with a banana, rolled up and held by a figure.

**70088 Family Camper.** Furnished with a kitchenette, sitting area, mini bathroom/toilet and sleeping places. The roof can be removed for ease of play.