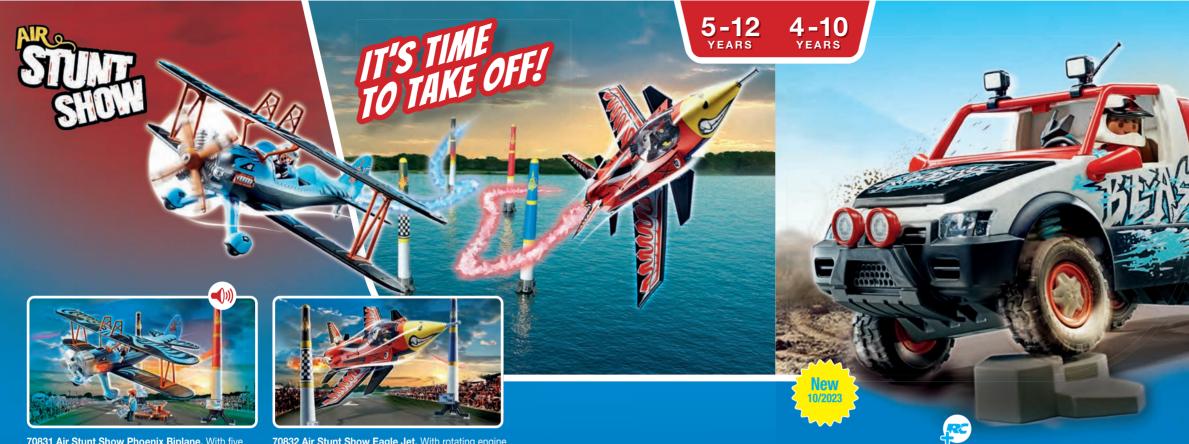

**70831 Air Stunt Show Phoenix Biplane.** With five different engine sounds, and pylons for the course.

**70832 Air Stunt Show Eagle Jet.** With rotating engine turbine in the fuselage, and pylons for the course.