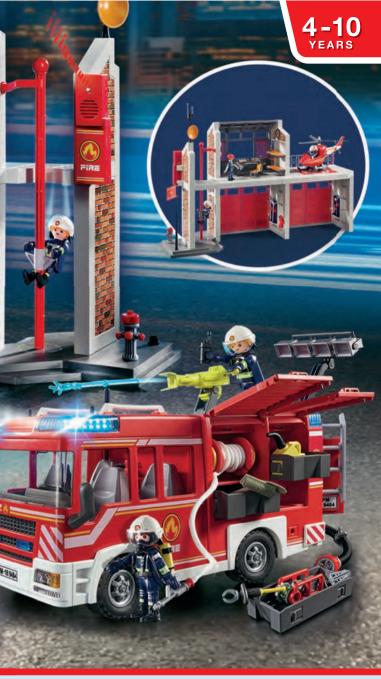

# THE FIRE BRIGADE IS HERE TO SAVE THE DAY!

9468 Firefighters with Water Pump. Extinguishes fire with real water.

**9464 Fire Engine.** RC-capable vehicle with working water cannon, lights and sounds (batteries required, RC unit sold separately).

**9462 Fire Station.** Two garages large enough for the engines to pass through, a helicopter with helipad, and working fire alarm (batteries required).

**9463 Fire Ladder Unit.** RC-capable vehicle with extendable ladder, lights and sounds (batteries required, RC unit sold separately).

Water cannon with water projectiles.

71195 Fire Rescue Helicopter. 71194 Fire Rescue Truck with cable winch, fillable water tank and functioning water pump unit.

71193 Take Along Fire Station. Take along case with operations centre, fire motorbike and helicopter landing pad.