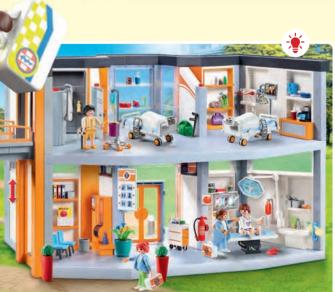

# Heroic action on the ground and in the air!

Getting better is easy in the Large Hospital. In its bright, friendly rooms and state-of-the-art equipment, the helpful staff will ensure that patients are looked after and nursed back to health quickly. A versatile play world for children who want to dive into the role of doctors and paramedics.

**70190 Large Hospital.** Comes with many treatment devices, a lift to the upper patient rooms, many accessories and bandages to apply.