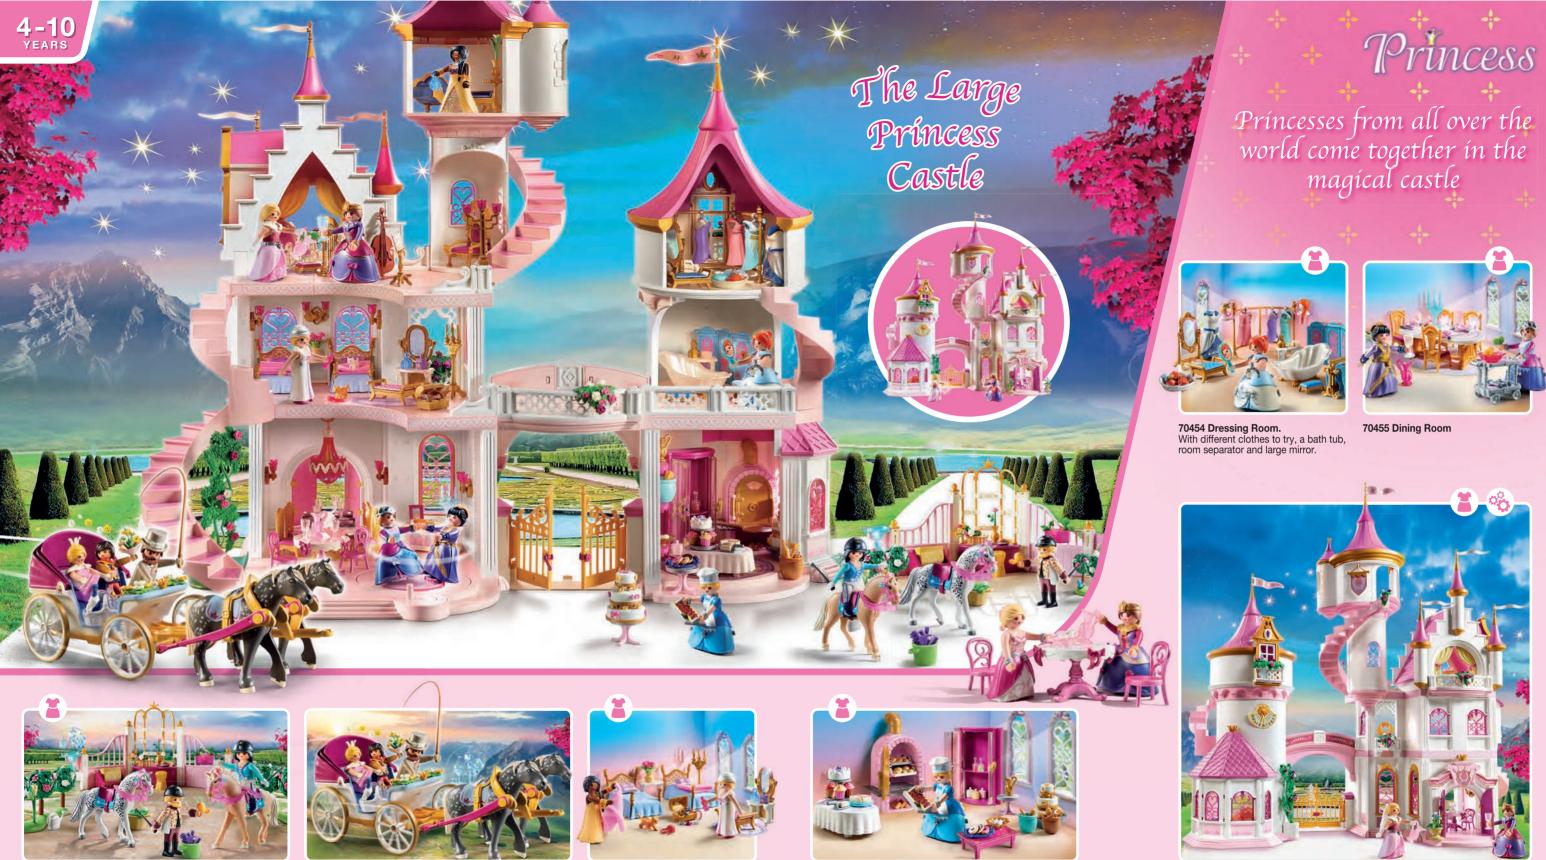

70451 Castle Bakery. With lots of accessories for decorating cakes.

**70447 Large Princess Castle.** The castle has spacious rooms, elegant open staircases leading up to the tower room and large opening gates. Dimensions:  $80 \times 47 \times 82$  cm (LxWxH)

# Dreamy Adventures Await!

New 10/2023

High up in the clouds, above the endless expanses of the Magical Realm, hovers the Rainbow Castle.

It is home to the good-natured rainbow princesses. The princesses, along with sisters Talissia and Nelia, will one day be queens of the cloud kingdom - but until then, they have made it their mission to help and do good for as many magical and nonmagical inhabitants as possible. Will you help them?