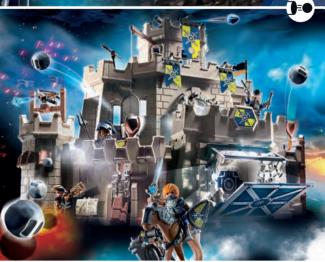

**70641 Burnham Raiders' Fire Ship** with a bow that can be used as a battering ram or a grappling hook.

70642 Novelmore Knights' Airship with integrated cannons.

**70220 Grand Castle of Novelmore** with a sophisticated castle gate, integrated catapult, ballista and elevator.