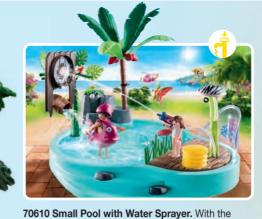

71078 Starter Pack Hot Rod

71079 Starter Pack Hang Glider

71256 Starter Pack Stunt Show

71257 Starter Pack Rescue with Balance Racer

71378 Starter Pack Triceratops Release Team

71381 Starter Pack Police

functional pump, the water can be sprayed at the

target.

70611 Children's Pool with Slide. Pressing the pump causes the water in the whirlpool to bubble.

70609 Water Park with Slides. Both the free-fall slide and the spiral slide end in the large pool, that can be filled with water.