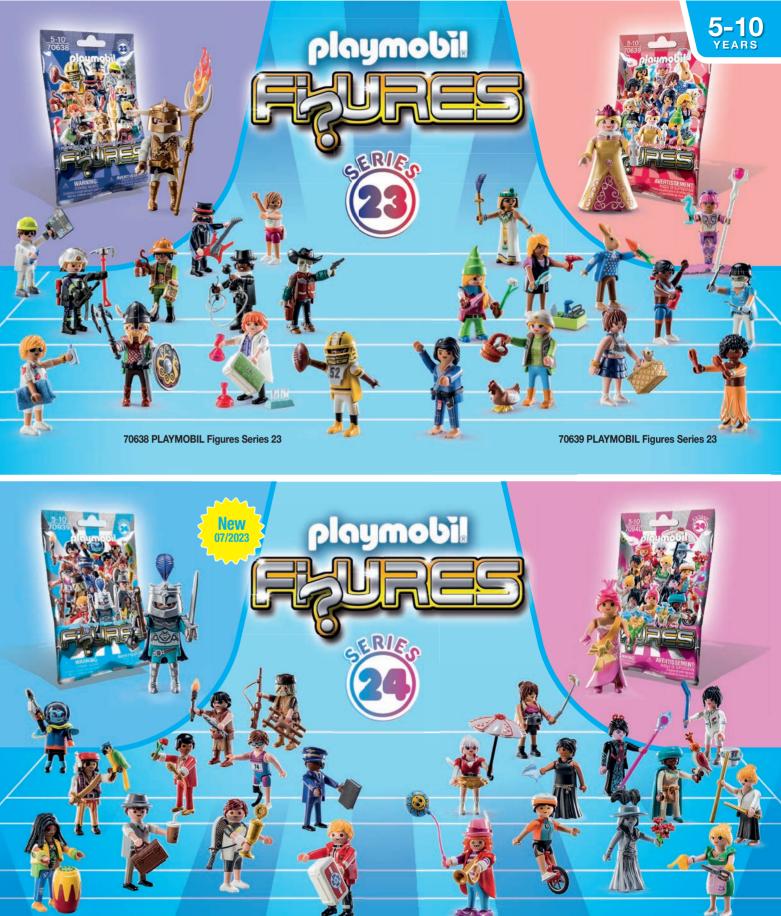

### PLAYMOBIL 1.2.3 & Disney 05 PLAYMOBIL 1.2.3 AOUA 06

| Camping<br>Family Fun<br>City Cleaning<br>Daycare<br>School<br>Modern House<br>Hospital<br>Fire Brigade<br>Police<br>Tactical Unit<br>Playmobil COLOR<br>Wiltopia<br>Farm<br>Pony Farm<br>Horses of Waterfall<br>My Large Dollhouse<br>Special Plus<br>Starter Packs<br>Playmo Friends<br>My Figures<br>Figures 23 & 24<br>Air Stuntshow<br>Quads<br>RC Vehicles | 10<br>11<br>12<br>13<br>14<br>16<br>18<br>20<br>22<br>24<br>26<br>29<br>32<br>34<br>36<br>38<br>09<br>27<br>40<br>41<br>58<br>58<br>59 |
|------------------------------------------------------------------------------------------------------------------------------------------------------------------------------------------------------------------------------------------------------------------------------------------------------------------------------------------------------------------|----------------------------------------------------------------------------------------------------------------------------------------|
| RC Vehicles                                                                                                                                                                                                                                                                                                                                                      | 59                                                                                                                                     |
| Princess Castle<br>Princess Magic<br>Adventures of Ayuma<br>Novelmore<br>Dino Rise<br>Dragons: The Nine Realms<br>Scooby-Doo!                                                                                                                                                                                                                                    | 42<br>44<br>50<br>54<br>56<br>66                                                                                                       |
| Asterix<br>Ghostbusters<br>Star Trek<br>Magnum p.i. Ferrari<br>Porsche<br>Mercedes<br>Ferrari<br>MINI<br>Citroën<br>VW<br>Aston Martin<br>Knight Rider<br>A-Team<br>Back to the Future<br>Naruto Shippuden                                                                                                                                                       | 60<br>64<br>67<br>68<br>69<br>70<br>71<br>71<br>73<br>73<br>73<br>73<br>73<br>73<br>74                                                 |
| Advent Calendar                                                                                                                                                                                                                                                                                                                                                  | 65                                                                                                                                     |
| Sustainability                                                                                                                                                                                                                                                                                                                                                   | 28                                                                                                                                     |
|                                                                                                                                                                                                                                                                                                                                                                  |                                                                                                                                        |