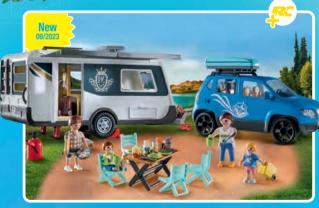

71423 Caravan with Car. RC-enabled vehicle (RC unit NOT included), with detachable parts for a better play experience.

71425 Camping with Campfire. Table and stool can be folded.

Cet's go American States and a states and a

71424 Campsite. Sanitation building with functioning shower with the water pump.

71427 Family Barbecue

New

09/2023

71426 Mountain Bike Tour. Trailer can be attached to the large mountain bike, and includes lots of equipment.