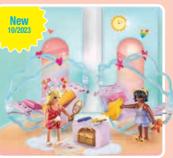

# Dreamy Adventures Await!

New 10/2023

High up in the clouds, above the endless expanses of the Magical Realm, hovers the Rainbow Castle.

It is home to the good-natured rainbow princesses. The princesses, along with sisters Talissia and Nelia, will one day be queens of the cloud kingdom - but until then, they have made it their mission to help and do good for as many magical and nonmagical inhabitants as possible. Will you help them?

**71359 Rainbow Cloud Castle.** Removable nightlight, soft skirts for the princesses, ring for the child to wear and stickers to decorate.

71361 Pegasus with Rainbow Cloud

71362 Cloud Slumber Party

71364 Rainbow Spinning Top with Princess 71363 Cloud Trip with Pegasus Foals

New

71408 Cloud Dressing Room. Soft skirts for the princess to wear and stickers to decorate.

**71360 Baby Cloud.** Soft skirts for the princess to wear and stickers to decorate

38 x 33 x 2