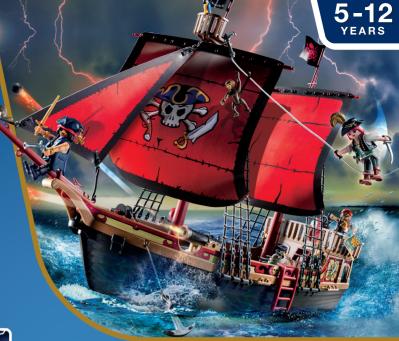

### 70411 Skull Pirate Ship

with three pirates and many accessories. Access the interior of the ship from the large opening in the middle. The ship floats and can be upgraded with the 7350 Underwater Motor (sold separately).