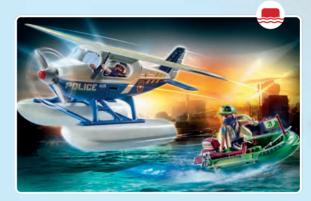

**70779 Police Seaplane.** The plane and dinghy float, and the figure can abseil down the rope.

**EXCITING POLICE ACTION** 

**70781 Police Parachute with Amphibious Vehicle.** With fucntional parachute, and the amphibious vehicle can be equipped with the 7350 Underwater Motor (sold separately).