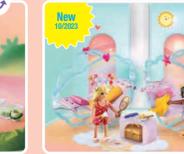

# Dreamy Adventures Await!

New 10/2023

High up in the clouds, above the endless expanses of the Magical Realm, hovers the Rainbow Castle.

It is home to the good-natured rainbow princesses. The princesses, along with sisters Talissia and Nelia, will one day be queens of the cloud kingdom - but until then, they have made it their mission to help and do good for as many magical and nonmagical inhabitants as possible. Will you help them?

**71359 Rainbow Cloud Castle.** Removable nightlight, soft skirts for the princesses, ring for the child to wear and stickers to decorate.

71361 Pegasus with Rainbow Cloud

71362 Cloud Slumber Party

71364 Rainbow Spinning Top with Princess 71363 Cloud Trip with Pegasus Foals

New

71408 Cloud Dressing Room. Soft skirts for the princess to wear and stickers to decorate.

**71360 Baby Cloud.** Soft skirts for the princess to wear and stickers to decorate

38 x 33 x 2