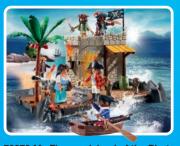

The three play sets allow fans to immerse themselves in the PLAYMOBIL anime universe and take them to iconic locations from NARUTO SHIPPUDEN.

70668 Ichiraku Ramen Shop

70667 Naruto vs. Pain

70412 Redcoat Battle Ship with pirate raft and pirate. Includes functioning cannon, treasure chest, and anchor. Ship floats and can be upgraded with the 7350 Underwater Motor (sold separately).

**70414 Pirate Hideaway** with two pirates and treasure. Includes two hiding places to keep the gold safe.

### 70411 Skull Pirate Ship

with three pirates and many accessories. Access the interior of the ship from the large opening in the middle. The ship floats and can be upgraded with the 7350 Underwater Motor (sold separately).

70413 Redcoat Bastion with two soldiers and a skeleton. Equipped with a dungeon, small boat, treasure chest and two pirates

**70415 Pirate with Cannon.** Functioning cannon is compatible with the Kaboom App.