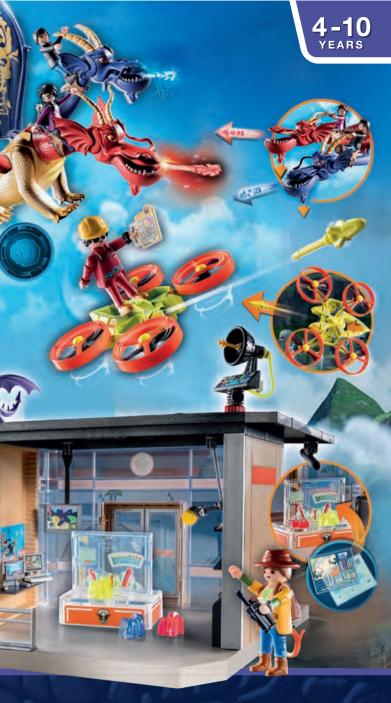

## **DISCOVER**& EXPERIENCE THE WORLD IN PLAY!

### There are millions of stories and adventures for you to discover with PLAYMOBIL!

Fire brigade, police, farm, knight's castle .... With PLAYMOBIL you can learn a lot about the world around you. Immerse yourself in a topic, discover new things and have fun inventing your own stories. You decide where the journey goes. Your imagination knows no boundaries!