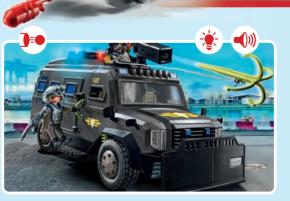

# URGENT GALL FOR THE EMERGENCY SERVICES

Broooas

**70780 Police Jet with Drone.** Jet and drone are equipped with firing cannons, and the drone has movable gripper arms.

separately).

New

08/2023

71147 Tactical Unit - Mulit-Terrain Quad. 71146 Tactical Unit - Figure Set Transformable quad with snap-on floats, figure with rotating head.