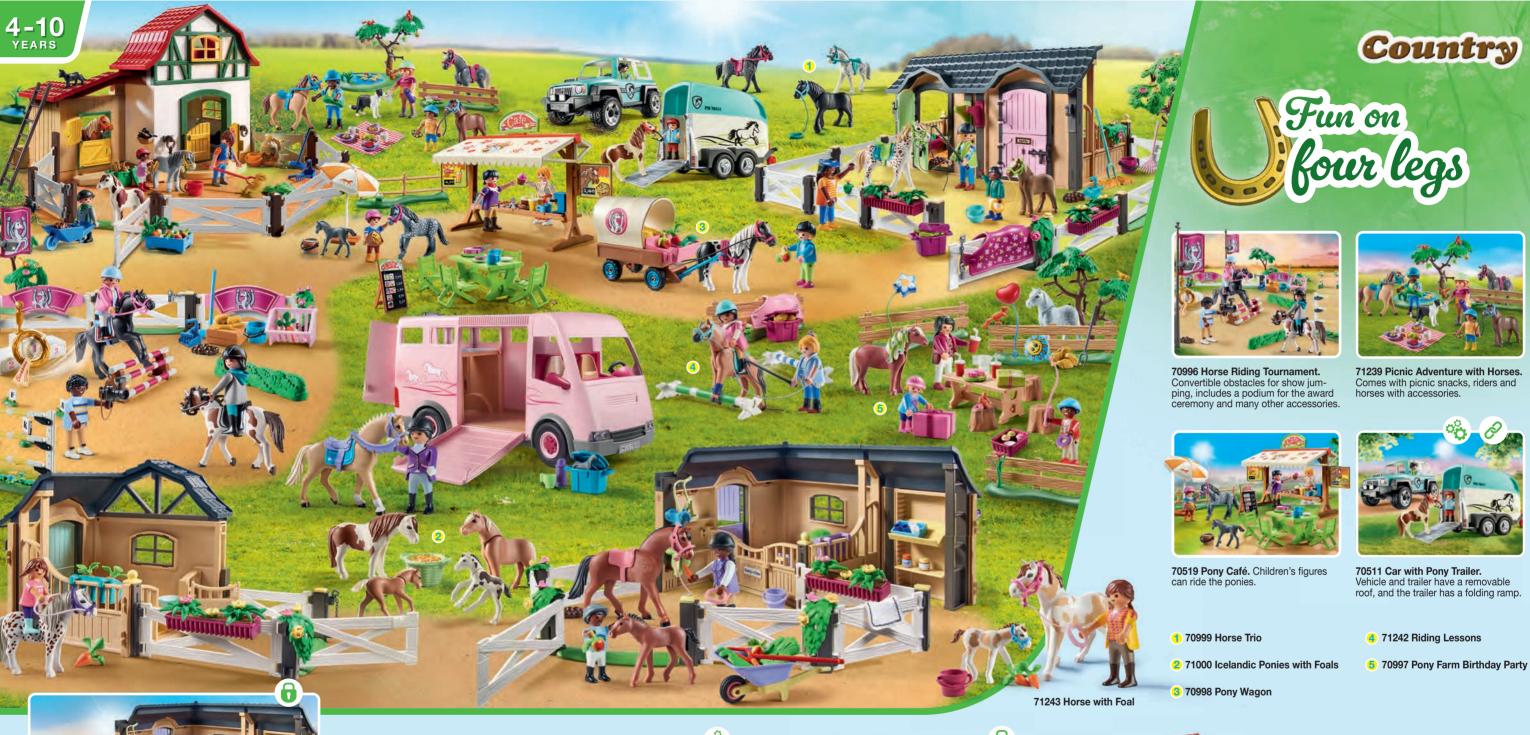

**71248 Farmhouse with Outdoor Area.** Fully equipped living and kitchen area, many farm animals, and the cow has a flocked effect.

71238 Riding Stable. Horse stall can be locked and includes horse with foal.

stables and fences.

71240 Riding Stable Extension.71237 Horse Transporter with Trainer.Riding stable and fence can be used as<br/>an extension or combined with existingRamp can be opened at the side, the roof elements<br/>can be removed, features two sleeping spaces and many accessories.

70995 Horseback Riding Lessons. Two lockable horse stalls, training area, fence elements and other accessories.

**6927 Pony Farm.** Ponies are housed in a single and a double stall, including various halters.

71241 Horse Veterinarian. Comes with a wide range of accessories for equine medical treatment.

# Fun and friendship with the horses

For the five horse friends, Amelia, Isabella, Zoe, Ellie and Ben, Waterfall Ranch is the perfect place to home, care for and train their beloved horses, Whisper, Lioness, Blaze, Sawdust and Achilles.

The gang spends every free minute with their horses and visit the ranch as often as they can. There is always an exciting adventure waiting for you here! Explore the beautiful Waterfall region with them!