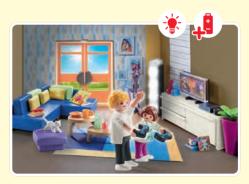

-

70989 Family Room. With working light column (batteries required).

9268 Bathroom. Equipped with a shower, toilet and double washbasin, as well as a fitness bike.

9269 Kitchen. Equipped with a fridge, oven and dishwasher, modern cooking island and lots of kitchen utensils.