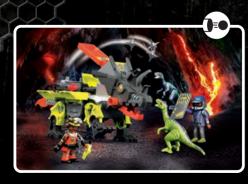

0

**70928 Dino Robot** opens and features a hidden, working cannon.

70925 Dino Mine with mechanical traps, elevator for transporting vehicles, adjustable points and a dinosaur rescue function.

New dinosaurs are in danger in a secluded rainforest!