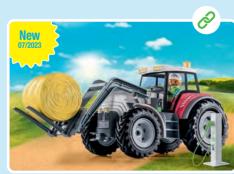

- 3 71251 Alpaca Hike
- 4 71308 Hen House

**71304 Large Farm** extendable and rotatable loading crane, charging station for the large tractor and solar panels on the roofs.

**71305 Large Tractor with Accessories.** Hinged roof, and includes trailer couplings at the front and rear of the tractor, comes with an e-charging station.