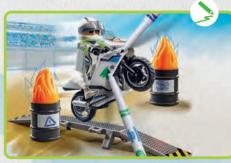

71377 PLAYMOBIL Color: Motorbike. Motorbike and driver can be coloured, and includes 2 thin pens which are water-soluble for easy removal.

71376 PLAYMOBIL Color: Hot Rod. Hot Rod and driver can be coloured, and includes 2 thin and 1 thick pen which are water-soluble for easy removal.