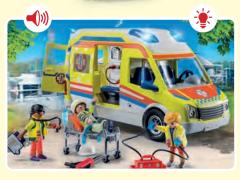

**71202** Ambulance with Lights & Sound. With lots of accessories to take care of the injured person, and a light and sound module (batteries required).

**71203 Medical Helicopter.** Modern transport for the injured hiker, complete with rescue stretcher and spinning rotor blades.