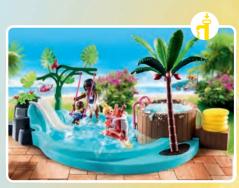

target.

70611 Children's Pool with Slide. Pressing the pump causes the water in the whirlpool to bubble.

70609 Water Park with Slides. Both the free-fall slide and the spiral slide end in the large pool, that can be filled with water.