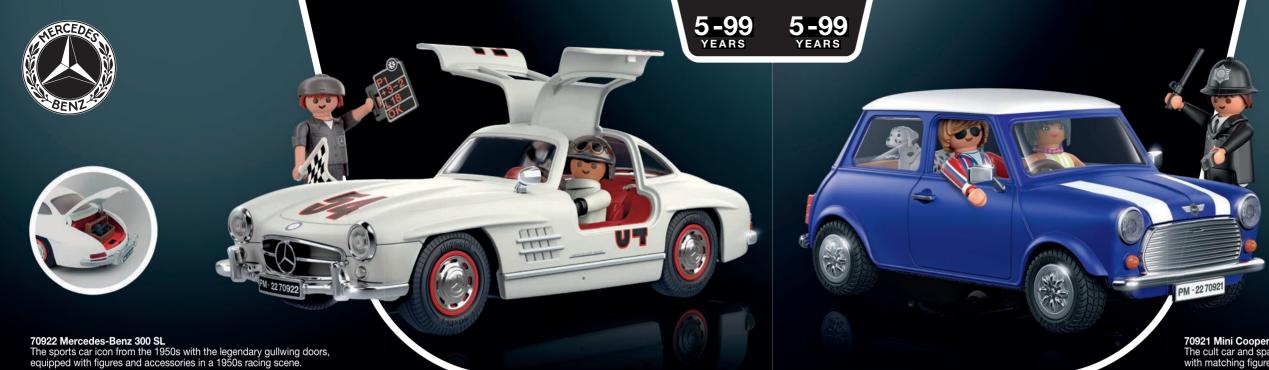

# **70923 Porsche 911 Carrera RS 2.7** The first sports car for the road, with front and rear spoiler. Equipped with figures and accessories for a sporty road trip over winding country roads.

"Mercedes-Benz", the three-pointed star in a ring, and the design of the enclosed product are the intellectual property of Mercedes-Benz Group AG. They are used by geobra Brandstätter Stiftung & Co. KG under license.

MINI trademarks used are licensed by BMW AG.

**70921 Mini Cooper** The cult car and space miracle from Great Britain. The style icon complete with matching figures and accessories from the 70s London scene.