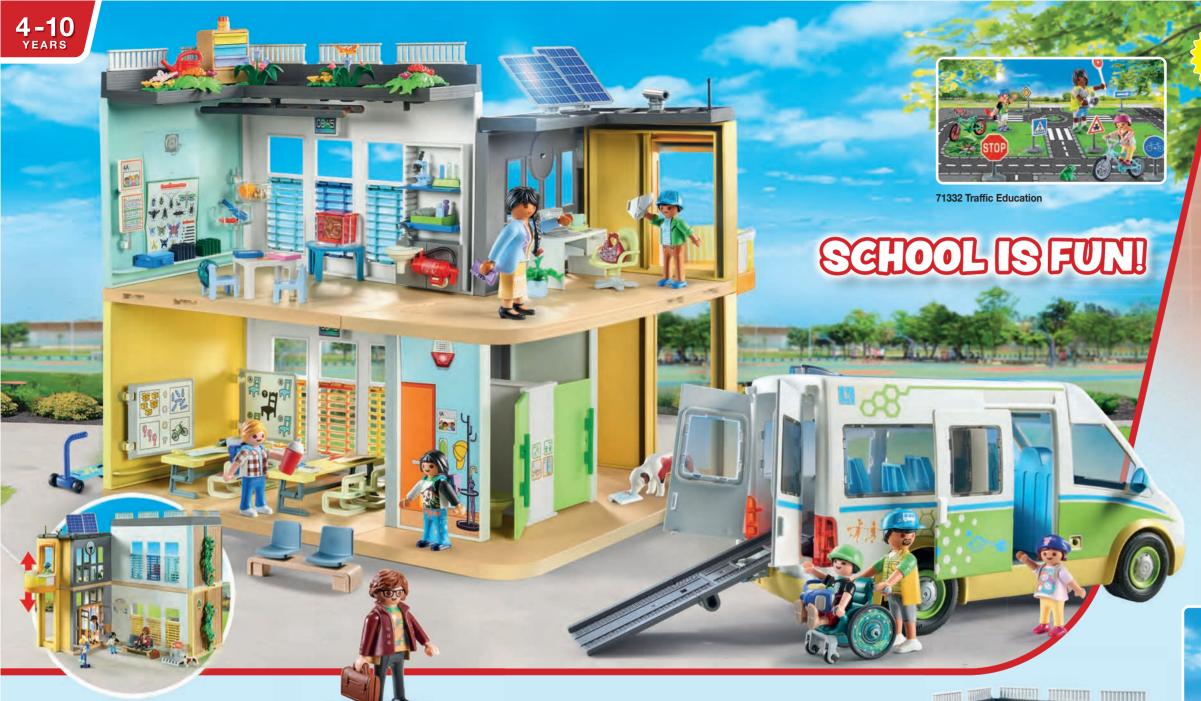

# FUN AND PLAY IN THE DAYCARE!

**City Life** 

70282 Toddler Room. Can be combined with 70280 Rainbow Daycore (sold separately). Dimensions: 22 x 18 x 7.5 cm (LxWxH)

**71329 City School Bus.** Space for 5 figures, side door swings outwards, removable roof and trailer hitch. Ramp at the rear for wheelchair users to board the bus.

# **City Life**

Another exciting day in the new large school from PLAYMOBIL! In the modern school building, everyone can help students fulfil their potential. In addition to the classic school subjects, there are also exciting new subjects on the timetable. You can work up a sweat during sports lessons or in the playground, and there are delicious snacks on offer in the lunch kiosk. After an exciting day at school, the bus takes all the children home safely.