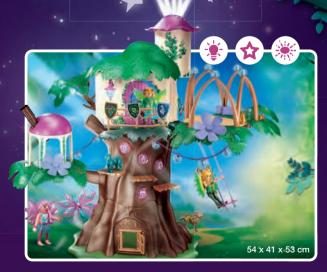

# Welcome to Ayunad

### A mystical world full of magic!

In the magical fairy forest, Crystal Fairy Elvi, Forest Fairy Leavi and Knight Fairy Josy have magical adventures together with the Bat Fairies and their other friends. The new Moon Fairies cause some confusion and the Mist Mage poses a danger to Ayuma. But thanks to their courage and the loyal spirit animals at their side, the fairy friends can do anything!

Watch it on YouTube and YouTube Kids

70799 Community Tree. With star projector.

70800 Magical Energy Source. With light module.

70804 Fairy Hut

70825 Bat Fairy House

70808 Spring Ceremony

**71215 Mystical Leaf Trap.** Help the fairies catch the mist! The trap can be opened and closed, while the luminescent lantern provides a magical atmosphere.

**71235 Abjatus with Knight Fairy Hildi.** Abjatus, fused with his soul animal, has magical luminescent wings.

71350 Forest Fairy and Bat Fairy with Soul Animals

71349 Moon Fairy House

71236 Crystal and Moon Fairy with Soul Animals

**71033 Moon Fairy with Soul Animal.** The Moon Fairy cares for her soul animal, the ostrich.

# E Stagfoodd

1180 Forest Fairy Leavi

71181 Crystal Fairy Elvi

71182 Knight Fairy Josy

71032 Moon Fairy Lake

**70221 Burnham Raiders' Fortress** with firing cannons and dragon cage. The castle has another entrance and dungeon in Fire Mountain.