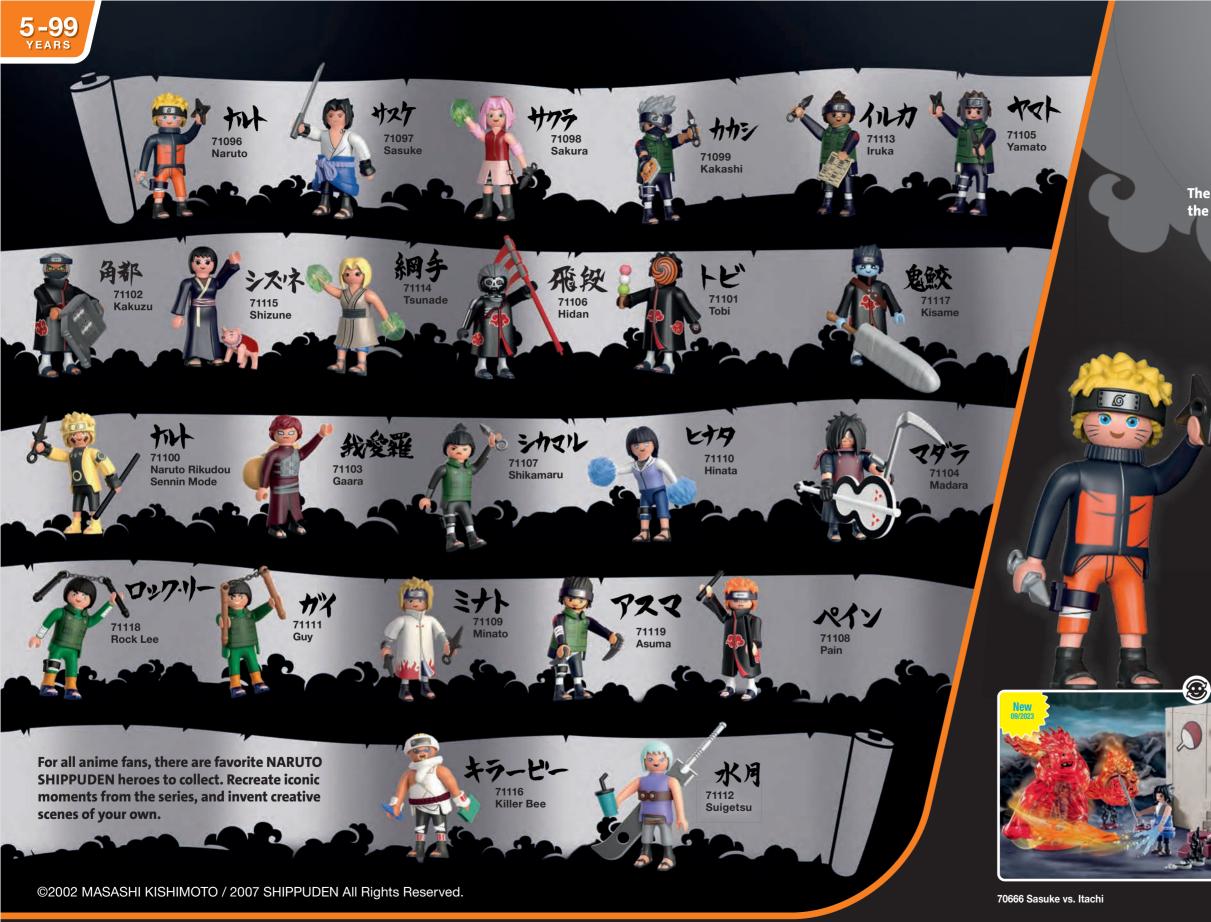

The three play sets allow fans to immerse themselves in the PLAYMOBIL anime universe and take them to iconic locations from NARUTO SHIPPUDEN.

70668 Ichiraku Ramen Shop

70667 Naruto vs. Pain

70412 Redcoat Battle Ship with pirate raft and pirate. Includes functioning cannon, treasure chest, and anchor. Ship floats and can be upgraded with the 7350 Underwater Motor (sold separately).