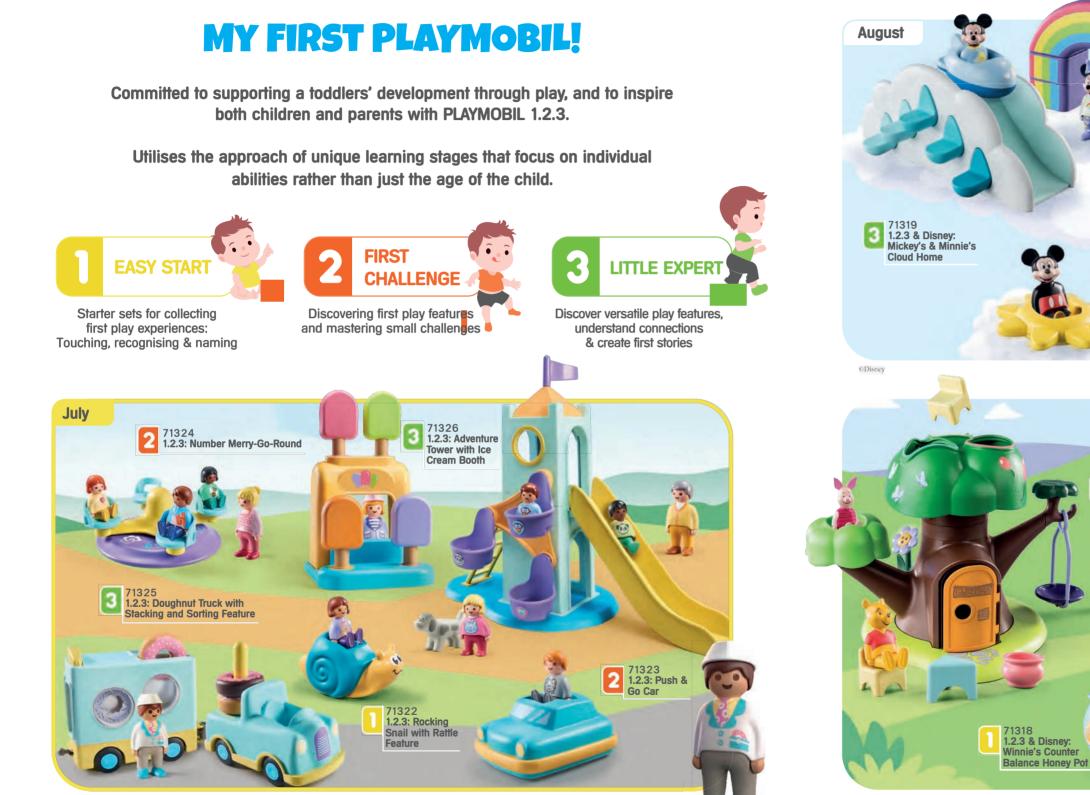

### TRAINING FOR THE SMALLEST EXPLORERS AND BIG ADVENTURERS

In role-playing games with PLAYMOBIL, children can immerse themselves in both real and fantasy worlds, playfully training their language, social and cognitive skills. This encourages creativity and boosts self-confidence. For younger children, PLAYMOBIL 1.2.3 offers a unique level-based approach to learning.