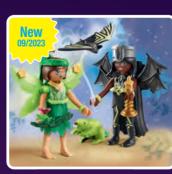

### A mystical world full of magic!

In the magical fairy forest, Crystal Fairy Elvi, Forest Fairy Leavi and Knight Fairy Josy have magical adventures together with the Bat Fairies and their other friends. The new Moon Fairies cause some confusion and the Mist Mage poses a danger to Ayuma. But thanks to their courage and the loyal spirit animals at their side, the fairy friends can do anything!

Watch it on YouTube and YouTube Kids

70799 Community Tree. With star projector.

70800 Magical Energy Source. With light module.

70804 Fairy Hut

70825 Bat Fairy House

70808 Spring Ceremony

**71215 Mystical Leaf Trap.** Help the fairies catch the mist! The trap can be opened and closed, while the luminescent lantern provides a magical atmosphere.