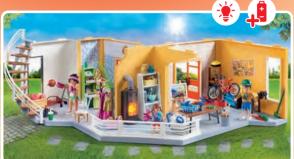

her exciting day in the new large school from PLAYMOBIL! In the modern school building, everyone can help students fulfil their potential. In addition to the classic school subjects, there are also exciting new subjects on the timetable. You can work up a sweat during sports lessons or in the playground, and there are delicious snacks on offer in the lunch kiosk. After an exciting day at school, the bus takes all the children home safely.



71331 Climate Science Classroom. Learn how to separate waste, features a puzzle with climate protection tasks. A great extension to the Large School.



**71327 Large School.** Wheelchair-accessible school that includes labels that can be painted with water, a green roof terrace and lots of accessories.

# **City Life**

# WELCOME TO OUR ODERN HOME E





**70986 Modern House Floor Extension.** With fitness room, workshop, utility room and storage room, with many accessories.

70990 Grandparents with Child

9266 Modern House. Accommodates five room sets, with doorbell and outdoor lighting (batteries required).



**70987 Pool Party.** Featuring a water slide, fillable pool, sizzling BBQ, luminous lanterns and other accessories.



9271 Bedroom. Furnished with a bed, make-up mirror, stool and wardrobe with clothes to change.



-

70989 Family Room. With working light column (batteries required).









9268 Bathroom. Equipped with a shower, toilet and double washbasin, as well as a fitness bike.



9269 Kitchen. Equipped with a fridge, oven and dishwasher, modern cooking island and lots of kitchen utensils.





**71202** Ambulance wi