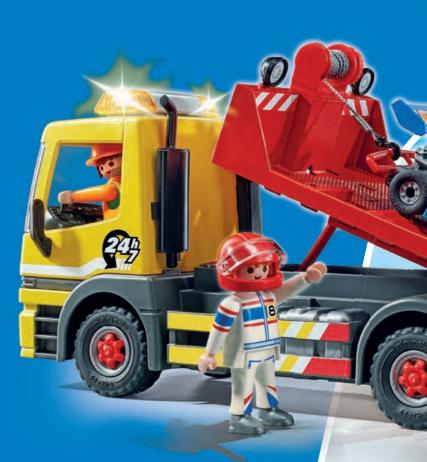

# **City Life** 3,2,1 GO!

**71397 Bluetooth RC Module Set.** RC unit, to be used with all compatible PLAYMOBIL vehicles.

71429 Towing Service. RC-enabled vehicle with flashing light. Car, motorcycle and go-karts can all be winched and carried on the back of the vehicle. (RC unit sold separately).