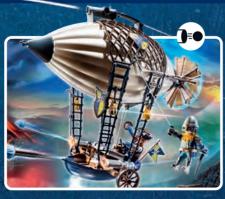

**70641 Burnham Raiders' Fire Ship** with a bow that can be used as a battering ram or a grappling hook.

70642 Novelmore Knights' Airship with integrated cannons.

**70220 Grand Castle of Novelmore** with a sophisticated castle gate, integrated catapult, ballista and elevator.