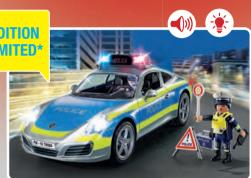

**70568 Prison Escape.** Prison cell with breakout wall, can be locked from the outside, with lots of police accessories.

**70575 Helicopter Pursuit with Runaway Van.** Equipped with grappling missile and the getaway vehicle number plates can be changed.