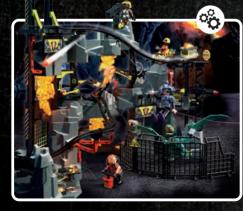

**70641 Burnham Raiders' Fire Ship** with a bow that can be used as a battering ram or a grappling hook.

70642 Novelmore Knights' Airship with integrated cannons.

**70220 Grand Castle of Novelmore** with a sophisticated castle gate, integrated catapult, ballista and elevator.