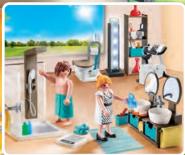

**70985 Take Along Modern Dollhouse.** With a spacious kitchen, comfortable living room, bathroom and master bedroom with baby cradle.

70211 Bathroom with Tub. Toilet with toilet attachment for child figures, and a towel for the male bathing figures.