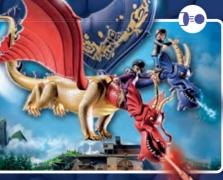

## **EXCITING PLAYSETS BASED ON THE ANIMATED** SERIES

71084 Dragons: The Nine Realms - Icaris Lab with Tom's mother Olivia, lab worker and Terrible Terror dragon. 71085 Dragons: The Nine Realms -Icaris Quad & Phil with D'Angelo's father Phil and Terrible Frights dragon.

71081 Dragons: The Nine Realms - Thunder & Tom with shooting and light-up functions, fast food, drone and treasure. 71083 Dragons: The Nine Realms - Feathers & Alex with hi-tech accessories. 71082 Dragons: The Nine Realms - Plowhorn & D'Angelo with crystal rock to blast.