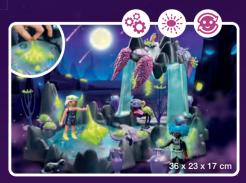

### A mystical world full of magic!

In the magical fairy forest, Crystal Fairy Elvi, Forest Fairy Leavi and Knight Fairy Josy have magical adventures together with the Bat Fairies and their other friends. The new Moon Fairies cause some confusion and the Mist Mage poses a danger to Ayuma. But thanks to their courage and the loyal spirit animals at their side, the fairy friends can do anything!

Watch it on YouTube and YouTube Kids

70799 Community Tree. With star projector.

70800 Magical Energy Source. With light module.

70804 Fairy Hut

70825 Bat Fairy House

70808 Spring Ceremony

**71215 Mystical Leaf Trap.** Help the fairies catch the mist! The trap can be opened and closed, while the luminescent lantern provides a magical atmosphere.