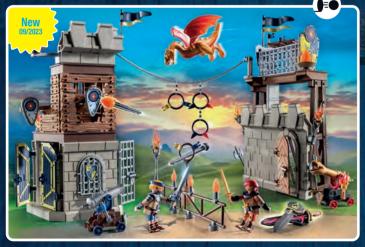

### Do battle in the great Novelmore jousting tournament!

In the ancient archives of Novelmore, the Novelmorians and Burnham Raiders come across a prophecy: The prophecy tells of the so-called Guardian, a mighty warrior who wields the fabled Guardian Sword - a weapon that guarantees the realm of its wielder protection and security for all time. To find the Guardian, they hold the Tournament of the Guardian. Here the knights of Novelmore and Burnham can prove and assert themselves in the most diverse disciplines.

with two firing cannons, ejector seat and ejectable barrel.

71297 Novelmore -Medieval Jousting Area with target and barrel targets.

71298 Novelmore vs. Burnham Raiders - Tournament Arena with firing cannons, targets, trapdoor, prison, opening elements and cage for the Guardian Sword.

71300 Novelmore -Combat Robot with posable robotic arms and legs, firing cannon and accessories. Figure fits into the robot.

LAUSS

71299 Burnham Raiders - Battering Ram with ejector seat, firing cannon, break-off rear wheels and detachable cage.

71214 Novelmore -Combat Training with a puppet and numerous accessories.

71213 Burnham Raiders -Fire Knight with fire horse and weapon stand for suitable equipment.

52

• 71301 Novelmore -Arwynn with Invincibus

71302 Novelmore -Dario with Tools

O 71303 Novelmore -Gwynn with Combat Equipment

71212 Novelmore vs. Burnham Raiders -Duel with targets and pivoting, firing cannons. 71210 Novelmore vs. Burnham Raiders -Battle Arena with working catapult, dragon with space for one figure, and a movable, firing cannon.