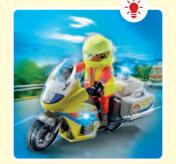

**71204 Rescue Cart.** Includes a rescue stretcher and sufficient storage space for supplies.

71205 Rescue Motorcycle with Flashing Light. With flashing lights (batteries required) and a wide range of medical equipment in the doctor's case.