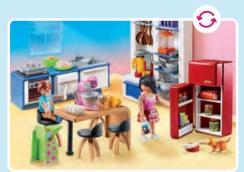

-

70989 Family Room. With working light column (batteries required).

9268 Bathroom. Equipped with a shower, toilet and double washbasin, as well as a fitness bike.

9269 Kitchen. Equipped with a fridge, oven and dishwasher, modern cooking island and lots of kitchen utensils.