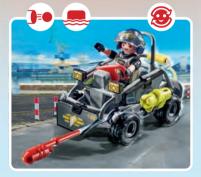

# URGENT GALL FOR THE EMERGENCY SERVICES

Broooas

**70780 Police Jet with Drone.** Jet and drone are equipped with firing cannons, and the drone has movable gripper arms.

separately).

New

08/2023

71147 Tactical Unit - Mulit-Terrain Quad. 71146 Tactical Unit - Figure Set Transformable quad with snap-on floats, figure with rotating head.