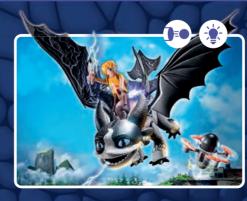

## **EXCITING PLAYSETS BASED ON THE ANIMATED** SERIES

71084 Dragons: The Nine Realms - Icaris Lab with Tom's mother Olivia, lab worker and Terrible Terror dragon. 71085 Dragons: The Nine Realms -Icaris Quad & Phil with D'Angelo's father Phil and Terrible Frights dragon.

71081 Dragons: The Nine Realms - Thunder & Tom with shooting and light-up functions, fast food, drone and treasure. 71083 Dragons: The Nine Realms - Feathers & Alex with hi-tech accessories. 71082 Dragons: The Nine Realms - Plowhorn & D'Angelo with crystal rock to blast.