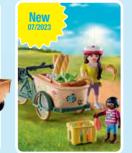

71306 Farmers Cargo Bike removable basket, 2 silicone straps secure the bottle crates and the freshly bought vegetables.

**71307 Animal Enclosure.** Comes with lots of farm animals: cow with calf, sheep with lamb, goat with kid, and the new pot-bellied pigs.