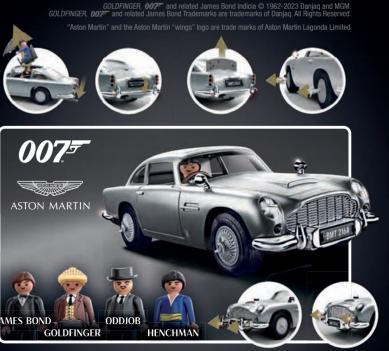

**70578 James Bond Aston Martin DB5 Goldfinger Edition.** James Bond's Aston Martin DB5 from Goldfinger (1964) with authentic gadgets like the passenger ejector seat and rotating license plates. Featuring James Bond, Auric Goldfinger, Oddjob and one of Goldfinger's henchmen.