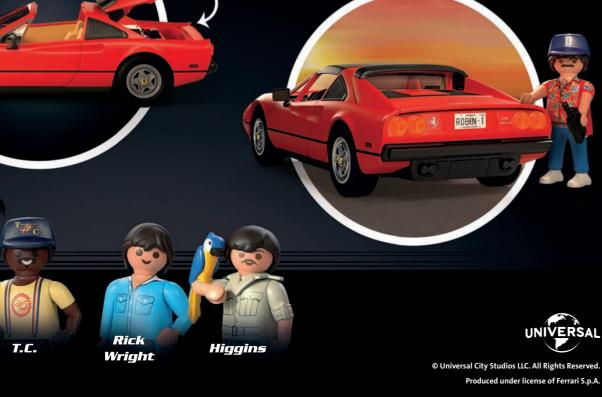

## دلادى رىيىلىدىروندارى

New 08/2023

**71343 Magnum, p.i. Ferrari 308 GTS Quattrovalvole** The iconic Ferrari 308 GTS Quattrovalvole from the well-known 80s crime series Magnum, p.i. With many details such as lifting headlights at the front and an opening boot at the rear. Includes Thomas Magnum, T.C., Rick and Higgins.