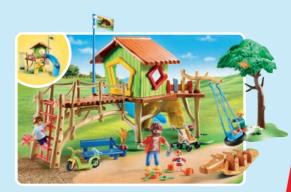

**70281 Adventure Playground.** The adventure playground offers many opportunities for play: climb, seesaw and slide.