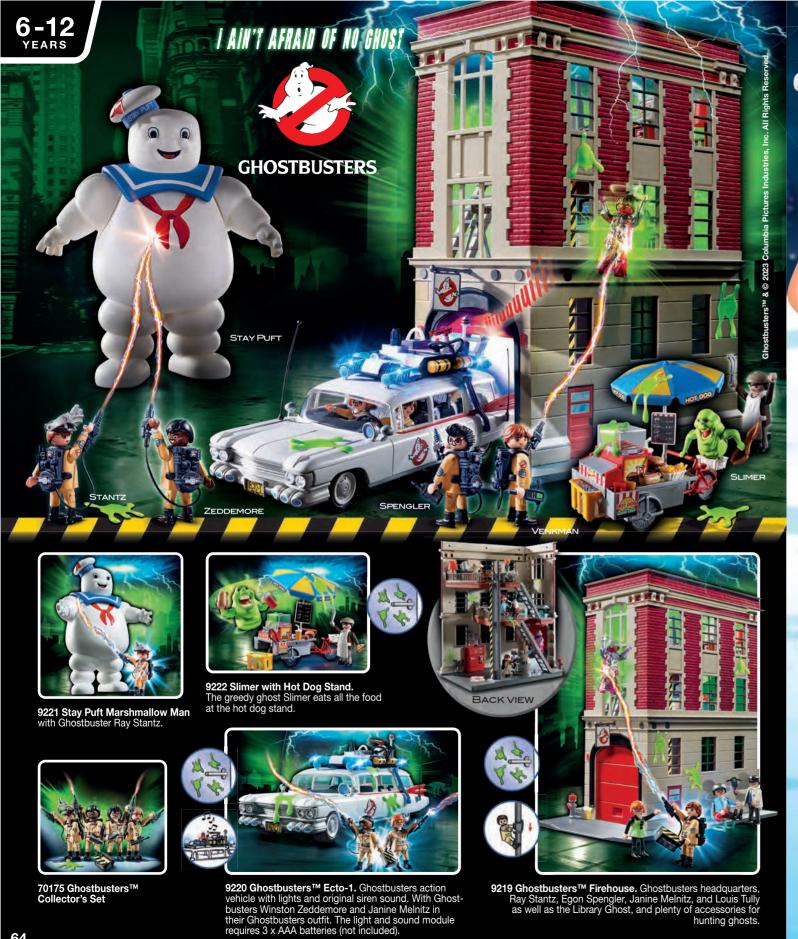

# THE FIRE BRIGADE IS HERE TO SAVE THE DAY!

9468 Firefighters with Water Pump. Extinguishes fire with real water.

**9464 Fire Engine.** RC-capable vehicle with working water cannon, lights and sounds (batteries required, RC unit sold separately).

**9462 Fire Station.** Two garages large enough for the engines to pass through, a helicopter with helipad, and working fire alarm (batteries required).

**9463 Fire Ladder Unit.** RC-capable vehicle with extendable ladder, lights and sounds (batteries required, RC unit sold separately).

Water cannon with water projectiles.

71195 Fire Rescue Helicopter. 71194 Fire Rescue Truck with cable winch, fillable water tank and functioning water pump unit.

71193 Take Along Fire Station. Take along case with operations centre, fire motorbike and helicopter landing pad.