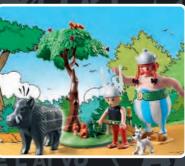

**P** 

**70931 Asterix: The Village Banquet** partially removable roof, rotating campfire skewer and banquet table with space for 18 Gauls.

fin

HIII

**70934 Asterix: Roman Troop.** With their shields, the four Roman soldiers can form the "turtle formation".

URA

COLUMN STATE

70933 Asterix: Getafix with the Cauldron of Magic with Roman spy Caligula Minus.

LES

FOLIS

16g

**71269 Asterix: Artifis and the Poisoned Cake** with removable pieces of cake, Asterix, Cleopatra's taster, Artifis and his helper Krukhut.