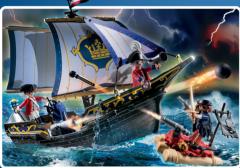

The three play sets allow fans to immerse themselves in the PLAYMOBIL anime universe and take them to iconic locations from NARUTO SHIPPUDEN.

70668 Ichiraku Ramen Shop

70667 Naruto vs. Pain

70412 Redcoat Battle Ship with pirate raft and pirate. Includes functioning cannon, treasure chest, and anchor. Ship floats and can be upgraded with the 7350 Underwater Motor (sold separately).