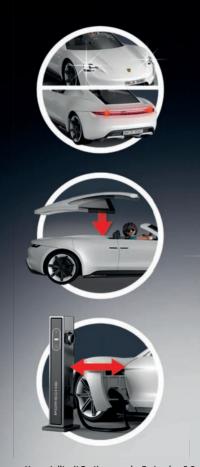

# **70923 Porsche 911 Carrera RS 2.7** The first sports car for the road, with front and rear spoiler. Equipped with figures and accessories for a sporty road trip over winding country roads.

"Mercedes-Benz", the three-pointed star in a ring, and the design of the enclosed product are the intellectual property of Mercedes-Benz Group AG. They are used by geobra Brandstätter Stiftung & Co. KG under license.