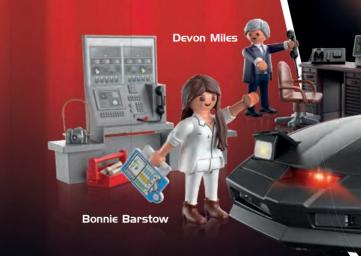

# KNIGHT RIDER

"RIGHT RWAY DICHAEL"

Michael Knight

**70924 Knight Rider - K.I.T.T.** K.I.T.T. - the iconic vehicle from the classic 80's series, complete with electronic functions and detailed interior design. Touch the bonnet to hear original voices from K.I.T.T. and operate the scanner light. Includes Michael Knight, Devon, Bonnie and other accessories.