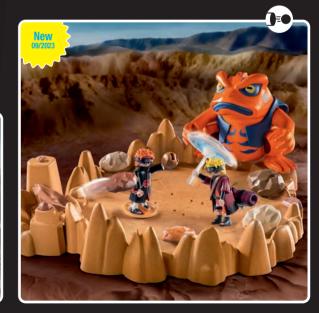

The three play sets allow fans to immerse themselves in the PLAYMOBIL anime universe and take them to iconic locations from NARUTO SHIPPUDEN.

70668 Ichiraku Ramen Shop

70667 Naruto vs. Pain

70412 Redcoat Battle Ship with pirate raft and pirate. Includes functioning cannon, treasure chest, and anchor. Ship floats and can be upgraded with the 7350 Underwater Motor (sold separately).