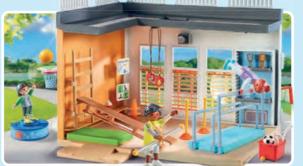

71333 Lunch Kiosk

71330 Virtual Classroom with working projector and screen, and many accessories.

**71328 Gym Extension** with basketball hoop and shelves for storage. The gym can be attached to the Large School.