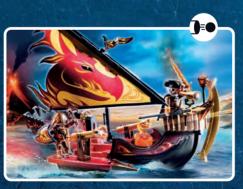

**70641 Burnham Raiders' Fire Ship** with a bow that can be used as a battering ram or a grappling hook.

70642 Novelmore Knights' Airship with integrated cannons.

**70220 Grand Castle of Novelmore** with a sophisticated castle gate, integrated catapult, ballista and elevator.