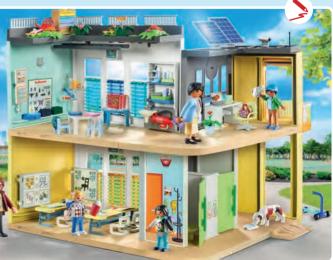

# **City Life**

Another exciting day in the new large school from PLAYMOBIL! In the modern school building, everyone can help students fulfil their potential. In addition to the classic school subjects, there are also exciting new subjects on the timetable. You can work up a sweat during sports lessons or in the playground, and there are delicious snacks on offer in the lunch kiosk. After an exciting day at school, the bus takes all the children home safely.

71331 Climate Science Classroom. Learn how to separate waste, features a puzzle with climate protection tasks. A great extension to the Large School.

**71327 Large School.** Wheelchair-accessible school that includes labels that can be painted with water, a green roof terrace and lots of accessories.