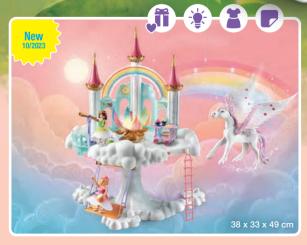

# Dreamy Adventures Await!

New 10/2023

High up in the clouds, above the endless expanses of the Magical Realm, hovers the Rainbow Castle.

It is home to the good-natured rainbow princesses. The princesses, along with sisters Talissia and Nelia, will one day be queens of the cloud kingdom - but until then, they have made it their mission to help and do good for as many magical and nonmagical inhabitants as possible. Will you help them?

**71359 Rainbow Cloud Castle.** Removable nightlight, soft skirts for the princesses, ring for the child to wear and stickers to decorate.

71361 Pegasus with Rainbow Cloud

71362 Cloud Slumber Party

71364 Rainbow Spinning Top with Princess 71363 Cloud Trip with Pegasus Foals