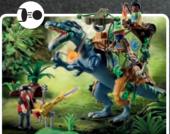

**71261 T-Rex** with firing cannons, transport box for stones on the dino's back and detachable armour.

71264 Deinonychus

1265 Baby Spinosaurus

**71263 Dimorphodon** with adjustable catapult for throwing stones, figure seat and detachable armour.

**71260 Spinosaurus** with a swiveling, firing cannon, detachable barrel, transport net and detachable armour.

**71262 Triceratops** features pivoting, firing cannons with grappling hooks and detachable armour.