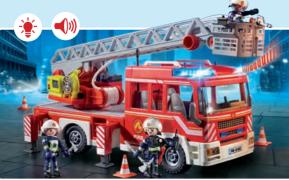

**9462 Fire Station.** Two garages large enough for the engines to pass through, a helicopter with helipad, and working fire alarm (batteries required).

**9463 Fire Ladder Unit.** RC-capable vehicle with extendable ladder, lights and sounds (batteries required, RC unit sold separately).