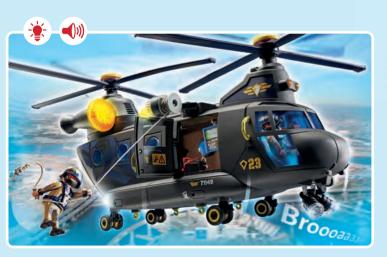

# URGENT GALL FOR THE EMERGENCY SERVICES

Broooas

**70780 Police Jet with Drone.** Jet and drone are equipped with firing cannons, and the drone has movable gripper arms.

separately).

New

08/2023

71147 Tactical Unit - Mulit-Terrain Quad. 71146 Tactical Unit - Figure Set Transformable quad with snap-on floats, figure with rotating head.

71149 Tactical Unit - Rescue Aircraft. Light and sound module, storage compartment in the helicopter floor, cable winch and tension belts for securing loads.

**71144 Tactical Unit - All-Terrain Vehicle.** All-terrain vehicle features doors that can be opened, with light and sound module.