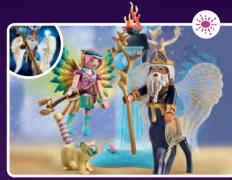

**71235 Abjatus with Knight Fairy Hildi.** Abjatus, fused with his soul animal, has magical luminescent wings.

71350 Forest Fairy and Bat Fairy with Soul Animals

71349 Moon Fairy House

71236 Crystal and Moon Fairy with Soul Animals

**71033 Moon Fairy with Soul Animal.** The Moon Fairy cares for her soul animal, the ostrich.