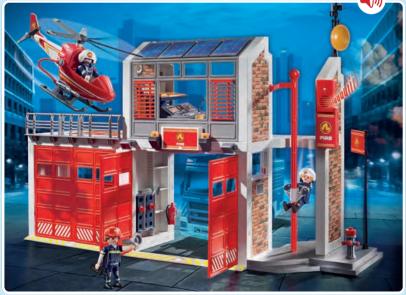

**9462 Fire Station.** Two garages large enough for the engines to pass through, a helicopter with helipad, and working fire alarm (batteries required).

**9463 Fire Ladder Unit.** RC-capable vehicle with extendable ladder, lights and sounds (batteries required, RC unit sold separately).