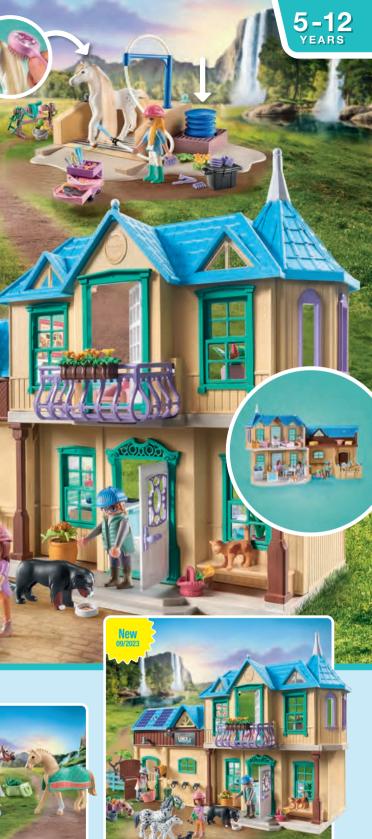

# Fun and friendship with the horses

For the five horse friends, Amelia, Isabella, Zoe, Ellie and Ben, Waterfall Ranch is the perfect place to home, care for and train their beloved horses, Whisper, Lioness, Blaze, Sawdust and Achilles.

The gang spends every free minute with their horses and visit the ranch as often as they can. There is always an exciting adventure waiting for you here! Explore the beautiful Waterfall region with them!

\*Horses-of-Waterfall-Products: made with more than 80% recycled and bio-based materials on average

**71353 Amelia and Whisper Horse Stall Playset.** Features a horse with combable hair, and includes a foal, alpaca and a dog, fence elements and lots of accessories.

Let's act more res

ons plus durab

ELLA + ZOE + AMELIA + BEN + 1

New

71354 Isabella and Lioness Washing Station Playset. Features a horse with combable hair, horse shower with working water pump and many accessories.

71352 Riding Therapy and Veterinary Practice with aqua treadmill and many accessories.

New

71355 Zoe and Blaze Jumping Arena Playset. Features a horse with combable hair, accessories for groundwork training and height-adjustable hurdles.

and the second second

71358 Feeding Time with Ellie and Sawdust

 71356 3 Horse Set: Morgan, Quarter
 71351 Water

 Horse & Shagya Araber.
 71351 Water

 Includes 3 horses and many accessories.
 71351 Water

**71351 Waterfall Ranch.** Variable fence elements, fully-equipped rooms and includes lots of horse accessories.