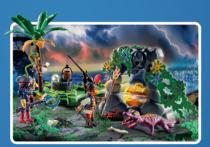

**70414 Pirate Hideaway** with two pirates and treasure. Includes two hiding places to keep the gold safe.