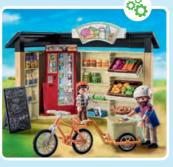

71250 Country Farm Shop with many fresh organic products, bottle vending machine and bike with trailer.

**71249 Harvester Tractor with Trailer.** With trailer hitch, and the loading area can be tipped forward for unloading.