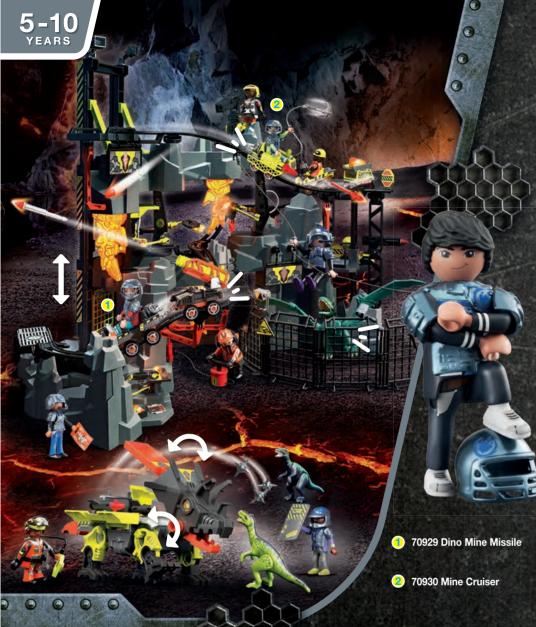

**71261 T-Rex** with firing cannons, transport box for stones on the dino's back and detachable armour.

71264 Deinonychus

1265 Baby Spinosaurus

**71263 Dimorphodon** with adjustable catapult for throwing stones, figure seat and detachable armour.

**71260 Spinosaurus** with a swiveling, firing cannon, detachable barrel, transport net and detachable armour.

**71262 Triceratops** features pivoting, firing cannons with grappling hooks and detachable armour.

0

**70928 Dino Robot** opens and features a hidden, working cannon.

70925 Dino Mine with mechanical traps, elevator for transporting vehicles, adjustable points and a dinosaur rescue function.

New dinosaurs are in danger in a secluded rainforest!