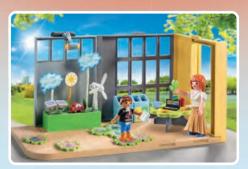

71331 Climate Science Classroom. Learn how to separate waste, features a puzzle with climate protection tasks. A great extension to the Large School.

**71327 Large School.** Wheelchair-accessible school that includes labels that can be painted with water, a green roof terrace and lots of accessories.