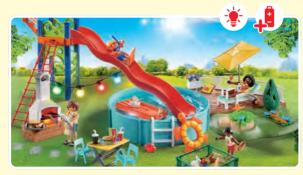

# WELCOME TO OUR ODERN HOME E

**70986 Modern House Floor Extension.** With fitness room, workshop, utility room and storage room, with many accessories.

70990 Grandparents with Child

9266 Modern House. Accommodates five room sets, with doorbell and outdoor lighting (batteries required).

**70987 Pool Party.** Featuring a water slide, fillable pool, sizzling BBQ, luminous lanterns and other accessories.

9271 Bedroom. Furnished with a bed, make-up mirror, stool and wardrobe with clothes to change.