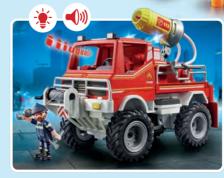

# THE FIRE BRIGADE IS HERE TO SAVE THE DAY!

9468 Firefighters with Water Pump. Extinguishes fire with real water.

**9464 Fire Engine.** RC-capable vehicle with working water cannon, lights and sounds (batteries required, RC unit sold separately).

**9462 Fire Station.** Two garages large enough for the engines to pass through, a helicopter with helipad, and working fire alarm (batteries required).

**9463 Fire Ladder Unit.** RC-capable vehicle with extendable ladder, lights and sounds (batteries required, RC unit sold separately).

Water cannon with water projectiles.

71195 Fire Rescue Helicopter. 71194 Fire Rescue Truck with cable winch, fillable water tank and functioning water pump unit.

71193 Take Along Fire Station. Take along case with operations centre, fire motorbike and helicopter landing pad.