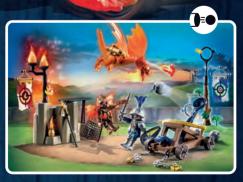

# E Stagfoodd

1180 Forest Fairy Leavi

71181 Crystal Fairy Elvi

71182 Knight Fairy Josy

71032 Moon Fairy Lake

**70221 Burnham Raiders' Fortress** with firing cannons and dragon cage. The castle has another entrance and dungeon in Fire Mountain.

**70641 Burnham Raiders' Fire Ship** with a bow that can be used as a battering ram or a grappling hook.

70642 Novelmore Knights' Airship with integrated cannons.

**70220 Grand Castle of Novelmore** with a sophisticated castle gate, integrated catapult, ballista and elevator.