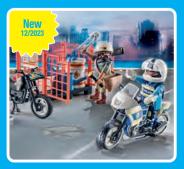

# Emergency call at the command centre

70066 Porsche 911 Carrera 4S Police. With lights and sound (batteries required), removable roof, and lots of

6924 Police Roadblock. Equipment for stopping criminal vehicles and police control unit with police dog.

# URGENT GALL FOR THE EMERGENCY SERVICES

Broooas

**70780 Police Jet with Drone.** Jet and drone are equipped with firing cannons, and the drone has movable gripper arms.

separately).

New

08/2023

71147 Tactical Unit - Mulit-Terrain Quad. 71146 Tactical Unit - Figure Set Transformable quad with snap-on floats, figure with rotating head.