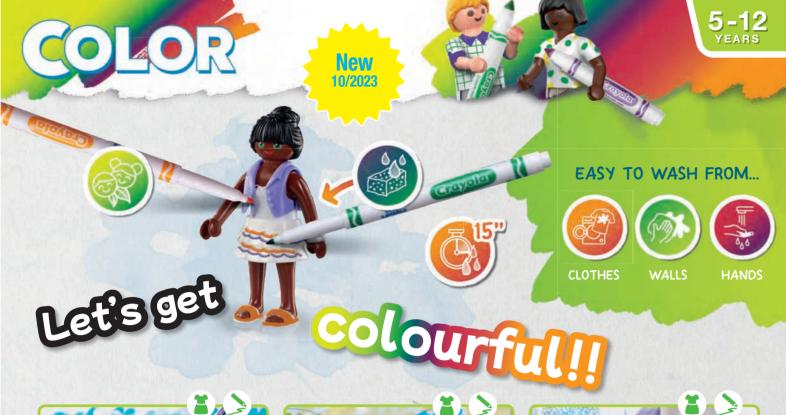

**70782 Police Jet Pack with Boat.** The dinghy floats and can be upgraded with the 7350 Underwater Motor (sold

**71372 PLAYMOBIL Color: Backstage Area.** Includes many accessories for colouring, including 4 thin and 1 thick pen, which are water-soluble for easy removal.

71374 PLAYMOBIL Color: Fashion Show Designer Comes with five different dresses and skirts to colour, 2 thin pens which are water-soluble for easy removal.

71373 PLAYMOBIL Color: Dressing Room. Comes with four different sets of clothes to change into and colour, including 3 thin pens which are water-soluble for easy removal.

71377 PLAYMOBIL Color: Motorbike. Motorbike and driver can be coloured, and includes 2 thin pens which are water-soluble for easy removal.

71376 PLAYMOBIL Color: Hot Rod. Hot Rod and driver can be coloured, and includes 2 thin and 1 thick pen which are water-soluble for easy removal.