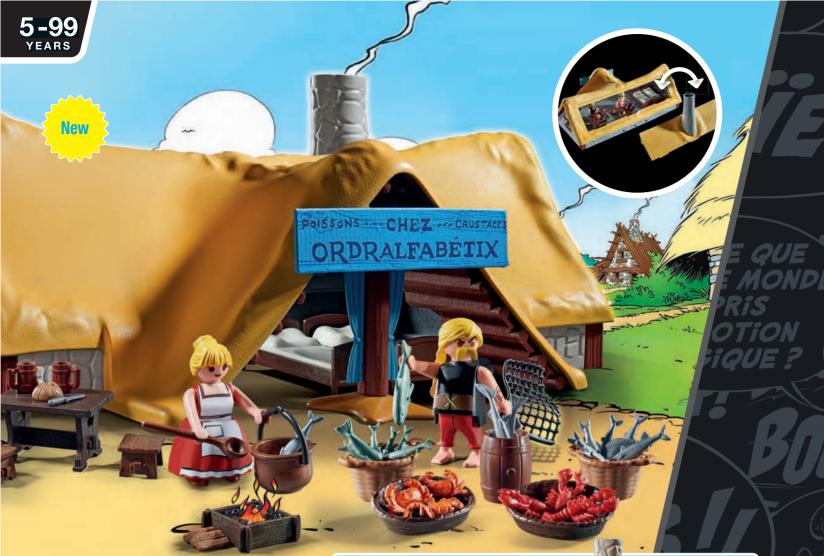

GROS

JE

New

PR

**71266 Asterix: Hut of Unhygienix** with partially removable roof, Fishmonger Unhygienix and his wife Bacteria, and accessories.

70932 Asterix: Hut of the Vitalstatistix with partially removable roof.