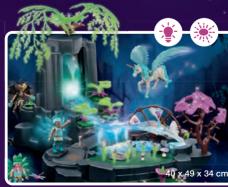

# Welcome to Ayunad

### A mystical world full of magic!

In the magical fairy forest, Crystal Fairy Elvi, Forest Fairy Leavi and Knight Fairy Josy have magical adventures together with the Bat Fairies and their other friends. The new Moon Fairies cause some confusion and the Mist Mage poses a danger to Ayuma. But thanks to their courage and the loyal spirit animals at their side, the fairy friends can do anything!

Watch it on YouTube and YouTube Kids

70799 Community Tree. With star projector.

70800 Magical Energy Source. With light module.

70804 Fairy Hut

70825 Bat Fairy House

70808 Spring Ceremony

**71215 Mystical Leaf Trap.** Help the fairies catch the mist! The trap can be opened and closed, while the luminescent lantern provides a magical atmosphere.

**71235 Abjatus with Knight Fairy Hildi.** Abjatus, fused with his soul animal, has magical luminescent wings.

71350 Forest Fairy and Bat Fairy with Soul Animals

71349 Moon Fairy House

71236 Crystal and Moon Fairy with Soul Animals

**71033 Moon Fairy with Soul Animal.** The Moon Fairy cares for her soul animal, the ostrich.