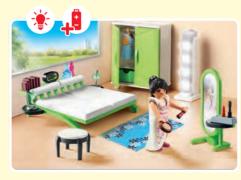

**70987 Pool Party.** Featuring a water slide, fillable pool, sizzling BBQ, luminous lanterns and other accessories.

9271 Bedroom. Furnished with a bed, make-up mirror, stool and wardrobe with clothes to change.