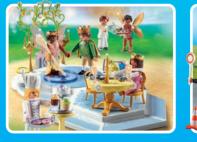

# Dreamy Adventures Await!

New 10/2023

High up in the clouds, above the endless expanses of the Magical Realm, hovers the Rainbow Castle.

It is home to the good-natured rainbow princesses. The princesses, along with sisters Talissia and Nelia, will one day be queens of the cloud kingdom - but until then, they have made it their mission to help and do good for as many magical and nonmagical inhabitants as possible. Will you help them?

**71359 Rainbow Cloud Castle.** Removable nightlight, soft skirts for the princesses, ring for the child to wear and stickers to decorate.

71361 Pegasus with Rainbow Cloud

71362 Cloud Slumber Party

71364 Rainbow Spinning Top with Princess 71363 Cloud Trip with Pegasus Foals

New

71408 Cloud Dressing Room. Soft skirts for the princess to wear and stickers to decorate.

**71360 Baby Cloud.** Soft skirts for the princess to wear and stickers to decorate

38 x 33 x 2