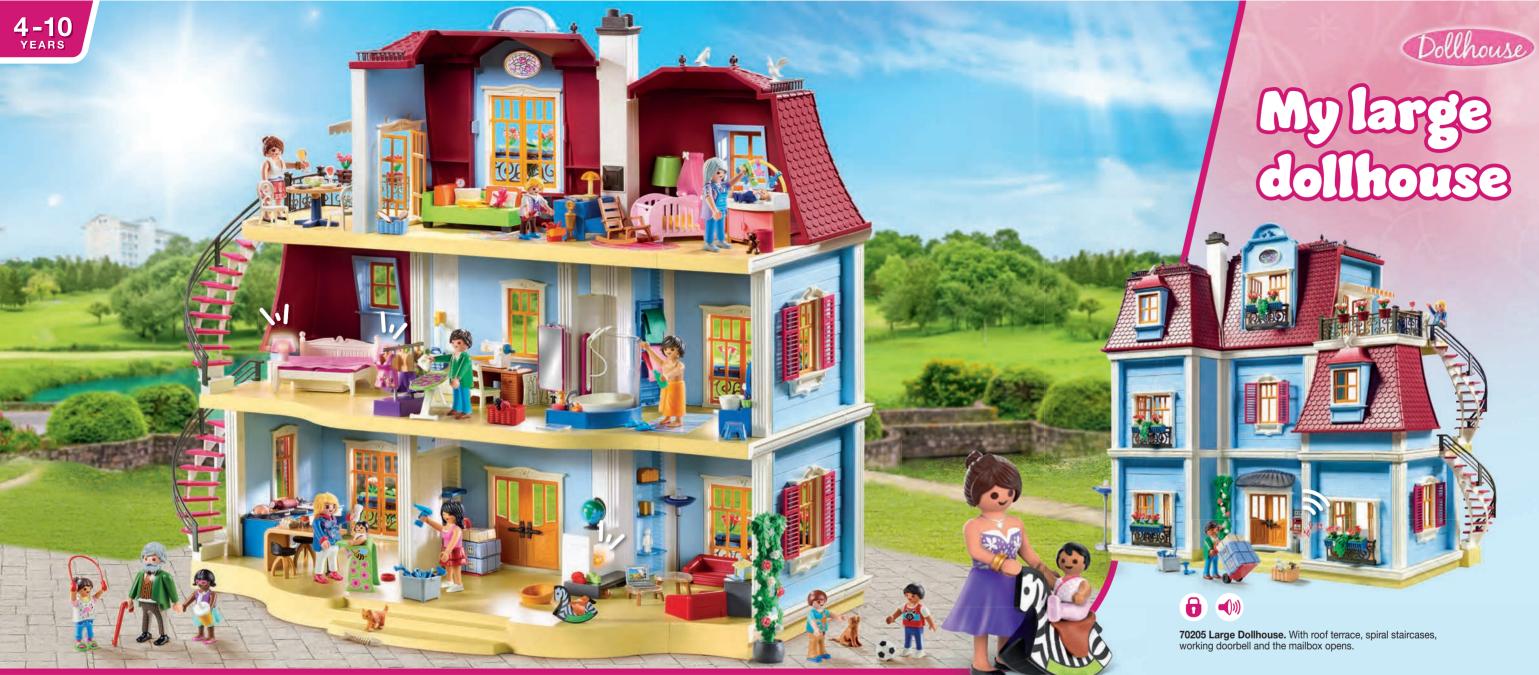

**70985 Take Along Modern Dollhouse.** With a spacious kitchen, comfortable living room, bathroom and master bedroom with baby cradle.

70211 Bathroom with Tub. Toilet with toilet attachment for child figures, and a towel for the male bathing figures.

70210 Nursery. With rattle and teething ring for the baby. 70209 Teenager's Room. Sofa bed converts to bed and comes with a real

paper notepad.

**70208 Bedroom with Sewing Corner.** The working bedside lamps create a nice atmosphere in the bedroom.

70207 Comfortable Living Room. With working fireplace (batteries required), sofa bed, armchair bed and sideboard.

**70206 Family Kitchen.** With oven, dishwasher, refrigerator and food processor with attachments to change.