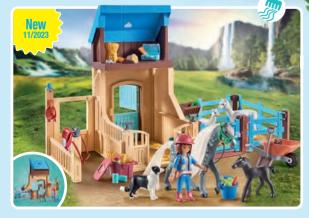

# Fun and friendship with the horses

For the five horse friends, Amelia, Isabella, Zoe, Ellie and Ben, Waterfall Ranch is the perfect place to home, care for and train their beloved horses, Whisper, Lioness, Blaze, Sawdust and Achilles.

The gang spends every free minute with their horses and visit the ranch as often as they can. There is always an exciting adventure waiting for you here! Explore the beautiful Waterfall region with them!

\*Horses-of-Waterfall-Products: made with more than 80% recycled and bio-based materials on average

**71353 Amelia and Whisper Horse Stall Playset.** Features a horse with combable hair, and includes a foal, alpaca and a dog, fence elements and lots of accessories.

Let's act more res

ons plus durab

ELLA + ZOE + AMELIA + BEN + 1

New

71354 Isabella and Lioness Washing Station Playset. Features a horse with combable hair, horse shower with working water pump and many accessories.

71352 Riding Therapy and Veterinary Practice with aqua treadmill and many accessories.

New

71355 Zoe and Blaze Jumping Arena Playset. Features a horse with combable hair, accessories for groundwork training and height-adjustable hurdles.

and the second second

71358 Feeding Time with Ellie and Sawdust

 71356 3 Horse Set: Morgan, Quarter
 71351 Water

 Horse & Shagya Araber.
 71351 Water

 Includes 3 horses and many accessories.
 71351 Water

**71351 Waterfall Ranch.** Variable fence elements, fully-equipped rooms and includes lots of horse accessories.