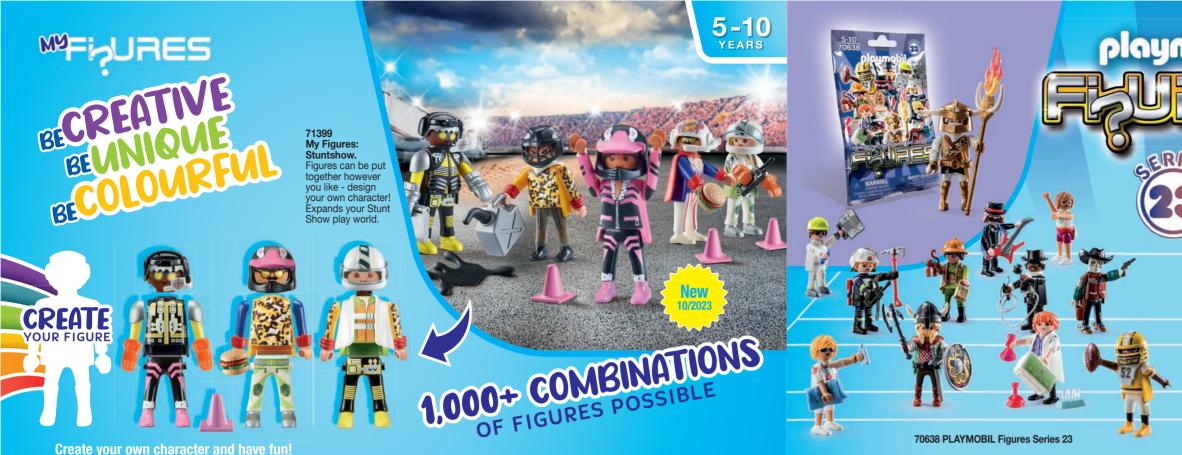

Create your own character and have fun!

**71400 My Figures: Rescue Team.** Build your own character from the themes of fire rescue, medical and police. Expands your City Action play world.

71402 My Figures: Life in the City. Build your own character from everyday life, exactly how you like. Expands your City Life play world.

**71401 My Figures: Fashion Show.** Figures can be put together however you like - design your own fashionista! Expands your City Life play world.

70979 My Figures: Island of the Pirates 70981 My Figures: Magical Dance Build your own magical world PLAYMOBIL figure created from your ideas.

70980 My Figures: Rescue Mission

**70450 Riding Lessons.** Figures can sit on the horse using the removable saddle.

70449 Horse-Drawn Carriage. Carriage can be detached from the horses.

70453 Royal Bedroom