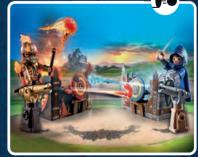

### Do battle in the great Novelmore jousting tournament!

In the ancient archives of Novelmore, the Novelmorians and Burnham Raiders come across a prophecy: The prophecy tells of the so-called Guardian, a mighty warrior who wields the fabled Guardian Sword - a weapon that guarantees the realm of its wielder protection and security for all time. To find the Guardian, they hold the Tournament of the Guardian. Here the knights of Novelmore and Burnham can prove and assert themselves in the most diverse disciplines.

with two firing cannons, ejector seat and ejectable barrel.

71297 Novelmore -Medieval Jousting Area with target and barrel targets.

71298 Novelmore vs. Burnham Raiders - Tournament Arena with firing cannons, targets, trapdoor, prison, opening elements and cage for the Guardian Sword.