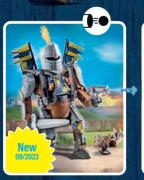

71214 Novelmore -Combat Training with a puppet and numerous accessories.

71213 Burnham Raiders -Fire Knight with fire horse and weapon stand for suitable equipment.

52

• 71301 Novelmore -Arwynn with Invincibus

71302 Novelmore -Dario with Tools

O 71303 Novelmore -Gwynn with Combat Equipment

71212 Novelmore vs. Burnham Raiders -Duel with targets and pivoting, firing cannons. 71210 Novelmore vs. Burnham Raiders -Battle Arena with working catapult, dragon with space for one figure, and a movable, firing cannon.