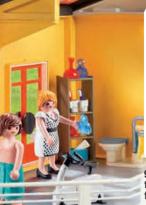

# FUN AND PLAY IN THE DAYCARE!

**City Life** 

70282 Toddler Room. Can be combined with 70280 Rainbow Daycore (sold separately). Dimensions: 22 x 18 x 7.5 cm (LxWxH)

**71329 City School Bus.** Space for 5 figures, side door swings outwards, removable roof and trailer hitch. Ramp at the rear for wheelchair users to board the bus.