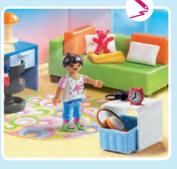

70207 Comfortable Living Room. With working fireplace (batteries required), sofa bed, armchair bed and sideboard.

**70206 Family Kitchen.** With oven, dishwasher, refrigerator and food processor with attachments to change.