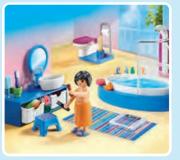

-

70989 Family Room. With working light column (batteries required).

9268 Bathroom. Equipped with a shower, toilet and double washbasin, as well as a fitness bike.

9269 Kitchen. Equipped with a fridge, oven and dishwasher, modern cooking island and lots of kitchen utensils.