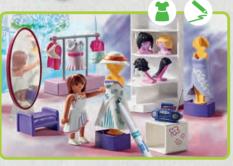

**70782 Police Jet Pack with Boat.** The dinghy floats and can be upgraded with the 7350 Underwater Motor (sold

**71372 PLAYMOBIL Color: Backstage Area.** Includes many accessories for colouring, including 4 thin and 1 thick pen, which are water-soluble for easy removal.

71374 PLAYMOBIL Color: Fashion Show Designer Comes with five different dresses and skirts to colour, 2 thin pens which are water-soluble for easy removal.

71373 PLAYMOBIL Color: Dressing Room. Comes with four different sets of clothes to change into and colour, including 3 thin pens which are water-soluble for easy removal.