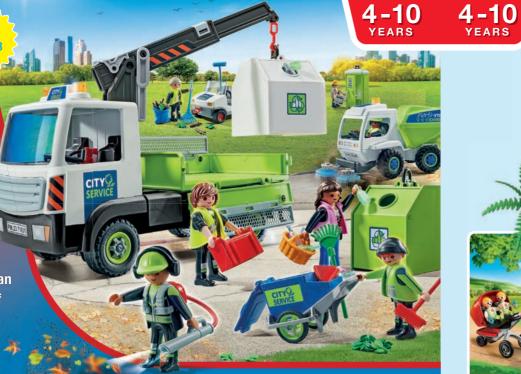

## HEROES **OF THE** CITY

Welcome to the busy world of city cleaning! The team are out to keep our urban living spaces clean and fresh. They work tirelessly to clear the streets of dirt and debris, while street sweepers and glass recycling trucks keep our city tidy.

**71433 Street Cleaner with e-Vehicle.** The rubbish can be transported on the loading area, with many accessories.

71435 Mobile Toilet

**71434 Street Cleaning Team.** Rubbish bin can be pushed by the figure using the handle and the lid can be opened.

**71432 Street Sweeper.** Tailgate can be opened and the waste container can be tilted. The sweeper brushes rotate to clear leaves and debris.

71431 Glass Recycling Truck with Container. Truck with trailer hitch, foldable loading area, and a swiveling and extendable crane boom.