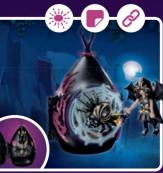

Watch it on YouTube and YouTube Kids

70799 Community Tree. With star projector.

70800 Magical Energy Source. With light module.

70804 Fairy Hut

70825 Bat Fairy House

70808 Spring Ceremony

**71215 Mystical Leaf Trap.** Help the fairies catch the mist! The trap can be opened and closed, while the luminescent lantern provides a magical atmosphere.