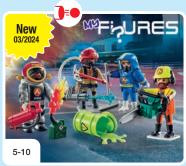

71463 Firefighting Seaplane

71464 Fireboat with Water Scooter

71467 Firefighter Animal Rescue

71466 Fire Motorcycle

71465 Firefighter with Air Pillow

13

4-10

New

03/2024

71468 My Figures: Fire Rescue

12

PM-F-71463