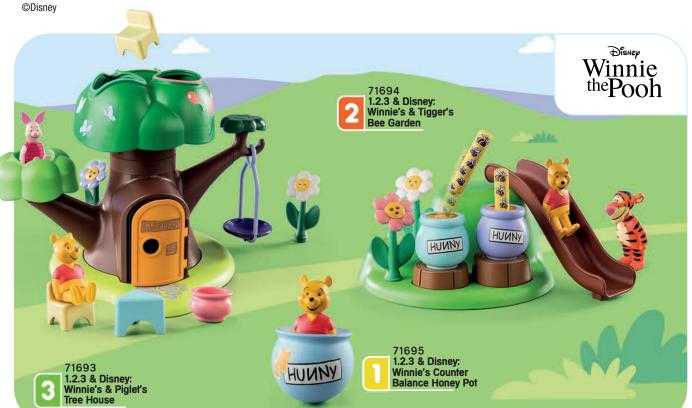

#### **MY FIRST PLAYMOBIL**

Committed to supporting a toddlers' development through play, and to inspire both children and parents with PLAYMOBIL 1.2.3.

Starter sets for collecting first-play experiences: Touching, recognizing & naming

Discover first-play features and master small challenges

Discover versatile play features, understand connections & create first-person stories

Educational features

Premium

quality

made

in Europe

**Durable play** companions

Creative &

Ready

to play

#### Learn more about the special characteristics of PLAYMOBIL 1.2.3

Playing with PLAYMOBIL 1.2.3 supports the development of the following skills for your child:

Language

development