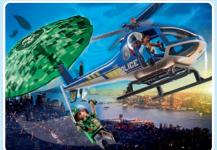

## URGENT CALL FOR THE EMERGENCY SERVICES

The Tactial Unit is always called when the **PLAYMOBIL police request additional support.** This themed world contains everything that junior police officers need for a successful mission.

71147 Tactical Unit - Mulit-Terrain Quad

71146 Tactical Unit - Figure Set

**71149 Tactical Unit - Rescue Aircraft** Requires 2 x AAA batteries.

**71144 Tactical Unit - All-Terrain Vehicle** Requires 1 x AAA battery.