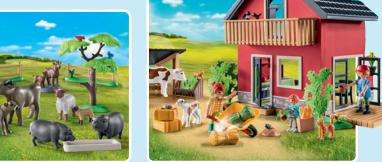

71293 Wiltopia - Cross-Country Vehicle with Lions

res

71296 Wiltopia - Ostrich Keepers

With their carefully chosen equipment, they are ready for any situation. They encounter wild creatures while traveling through the Savannah on their lengthy trips, and if necessary, can provide them with medical help.

1 71295 Wiltopia -Animal Photographer 2 71294 Wiltopia -Elephant at the Waterhole

\*Items not available in the USA