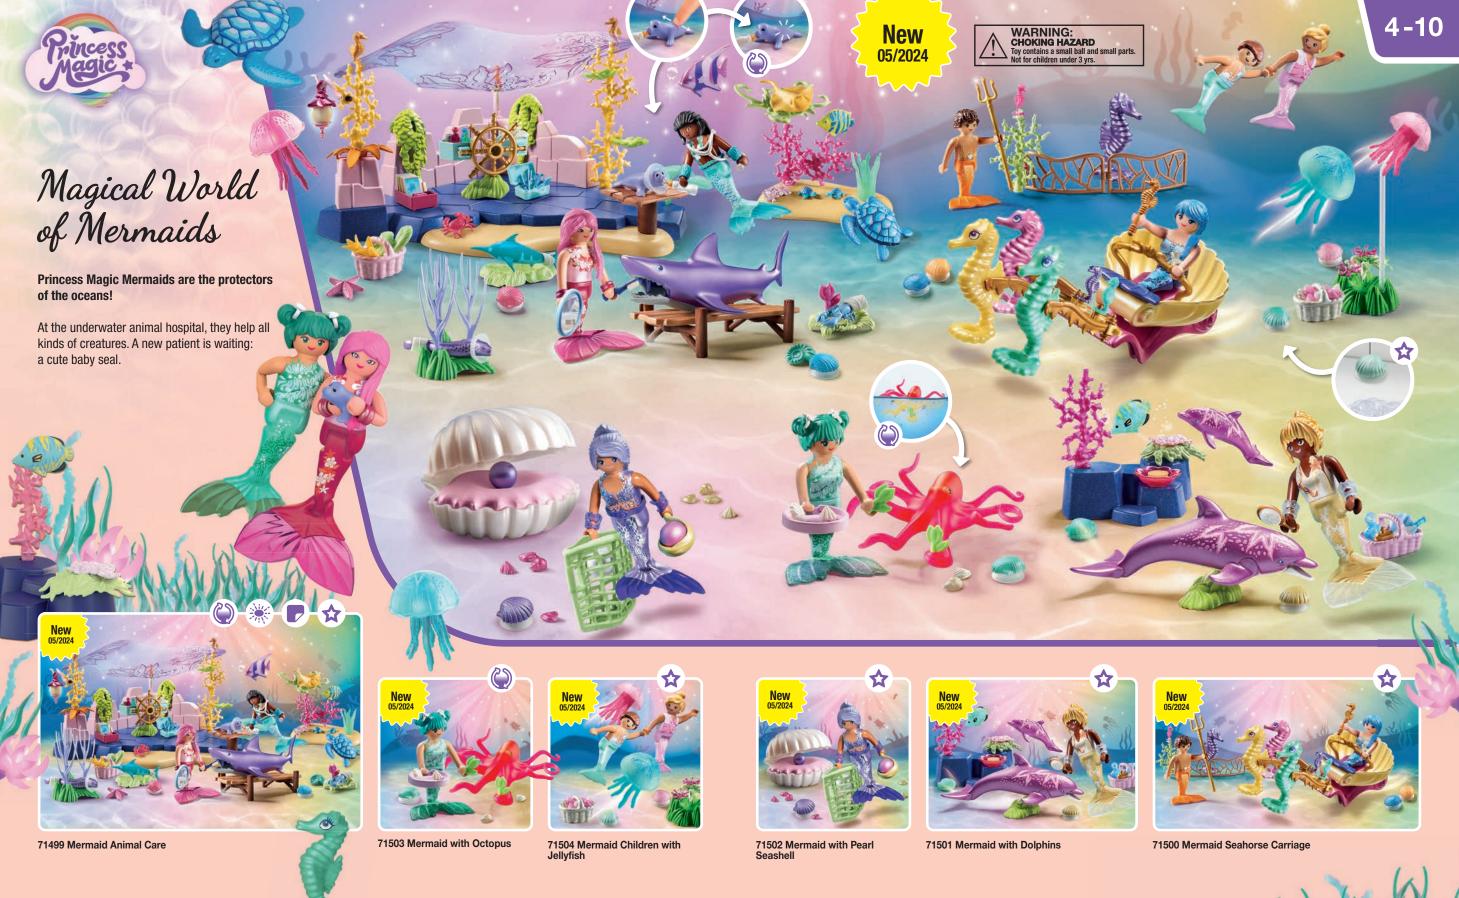

New 06/2024

71525 Observatory for Dimorphodon 71526

71526 Stegosaurus Nest with Egg Thief

4-10

71523 Research Camp with Dinos

71527 Archaeological Dig with Dinosaur Skeleton

**71081 Dragons: The Nine Realms - Thunder & Tom**Requires 1 x AAA battery.

71083 Dragons: The Nine Realms - Feathers & Alex

71082 Dragons: The Nine Realms - Plowhorn & D'Angelo

71084 Dragons: The Nine Realms - Icaris Lab

71085 Dragons: The Nine Realms - Icaris Quad & Phil 71080 Dragons: The Nine Realms - Wu & Wei with Jun