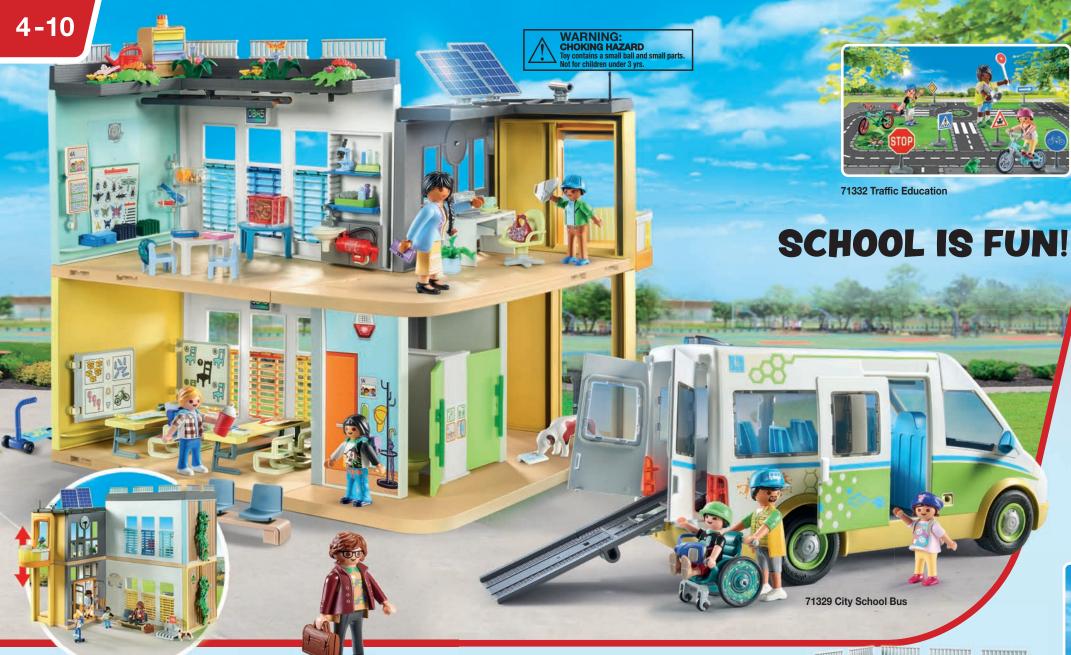

#### An exciting day at School with PLAYMOBIL!

With this modern school building, students can achieve their full potential. In this modern learning environment, there are interesting subjects to learn. Sports sessions and playground activities teach the children exercise, and the kiosk has delicious snacks. After an exciting day at school, the school bus brings all the children home safely. Did the dog just eat the homework?

70281 Adventure Playground

71327 Large School

71509 Tiny House 71511 Book Exchange

71513 Campfire with Marshmallows 71512 Children with Hedgehog Family

71510 Small Chicken Farm

71424 Campsite

71425 Camping with Kayaks

71333 Lunch Kiosk

**71330 Virtual Classroom** Requires 2 x AAA batteries.

71331 Climatology

71328 Gym Extension