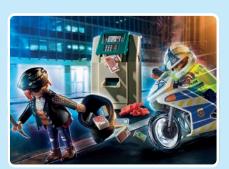

## **Exciting** police action!

**70066 Porsche 911 Carrera 4S Police** Requires 4 x AAA batteries.

6924 Police Roadblock

17

70572 Bank Robber Chase

70669 Police Figure Set

24.8 x 17.7 x 10.2 in

6919 Police Headquarters with Prison Cell