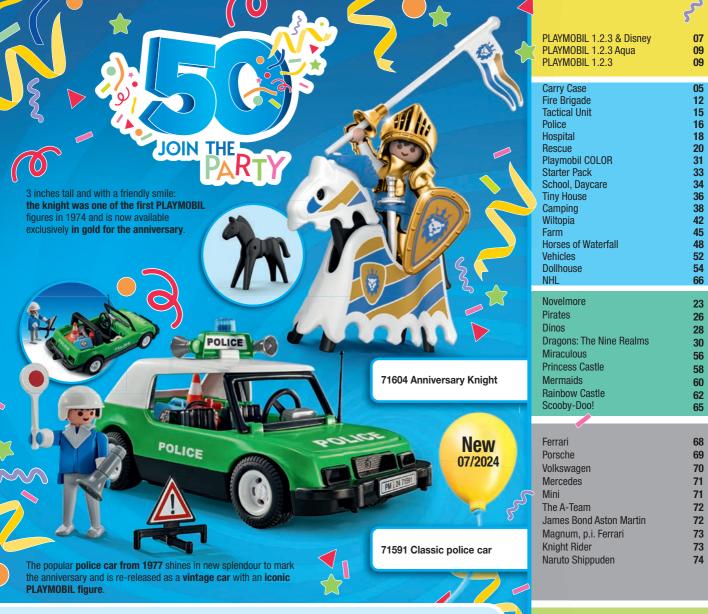

## URGENT CALL FOR THE EMERGENCY SERVICES

The Tactial Unit is always called when the **PLAYMOBIL police request additional support.** This themed world contains everything that junior police officers need for a successful mission.

71147 Tactical Unit - Mulit-Terrain Quad

71146 Tactical Unit - Figure Set

**71149 Tactical Unit - Rescue Aircraft** Requires 2 x AAA batteries.

**71144 Tactical Unit - All-Terrain Vehicle** Requires 1 x AAA battery.