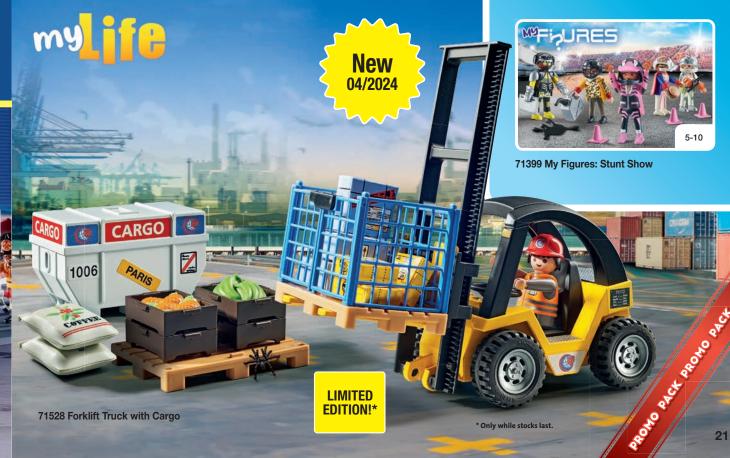

4 Tactical Unit - All-Terrain Vehicle** Requires 1 x AAA battery.

12 x 6.1 x 9 in

14

5-10





## **Exciting** police action!



**70066 Porsche 911 Carrera 4S Police** Requires 4 x AAA batteries.



6924 Police Roadblock





17

70572 Bank Robber Chase



70669 Police Figure Set

24.8 x 17.7 x 10.2 in

6919 Police Headquarters with Prison Cell



**6920 Police Car** Requires 1 x AAA battery.



70568 Prison Escape



70569 Police Parachute Search



## City Life

# Heroic action on the ground and in the air!





71400 My Figures: Rescue Team



**71202 Ambulance with Lights & Sound** Requires 3 x AAA batteries.



71203 Medical Helicopter



71245 Paramedic with Patient

71205 Rescue Motorcycle with Flashing Light
Batteries included.



71244 Medical Team



71204 Rescue Cart











\*Items not available in the USA

### SPACE



\*71370 Mission Space Drone

## \*71368 Mission Space Shuttle Requires 3 x AAA batteries. WARNING: CHOKING HAZARD Toy contains a small ball and small parts.



### NOVELMORE

## BATTLES!

Prince Arwynn discovers a hidden knight's tower in the forests of Novelmore. Here, the blacksmith Henryk and his dragon Levi guard a magical fire that uses gold and rare dragonstone to forge powerful weapons.



\*71485 Roadside Ambush



\*71486 Kahboom's Racing Cart



\*71483 Knight's Tower with Blacksmith and



\*71484 Transport Robbery



\*71487 My Figures: Knights of Novelmore

LIMITED **EDITION!**  4-10

### NOVELMORE

CHOKING HAZARD
Toy contains a small ball and small parts.
Not for children under 3 yrs.

#### 4-10

## Get ready to participate i