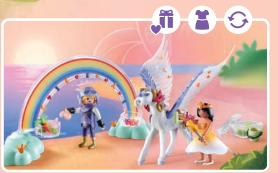

4-10

Princess Magic +

Dreamy Adventures Await!

High up in the clouds, hovers the magical Rainbow Castle.

The friendly rainbow princesses live here along with their sisters Talissia and Nelia. The princesses have made it their purpose to assist and do good for as many magical and nonmagical residents as they can until they become queens of the cloud kingdom.

**71359 Rainbow Castle in the Clouds** Requires 3 x AAA batteries.

71361 Pegasus with Rainbow in the Clouds

71364 Rainbow Spinning Top

71363 Trip with Pegasus Foals in the Clouds

71362 Princess Party in the Clouds