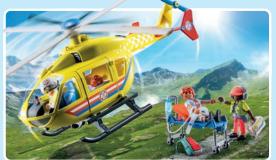

# Heroic action on the ground and in the air!

71400 My Figures: Rescue Team

**71202 Ambulance with Lights & Sound** Requires 3 x AAA batteries.

71203 Medical Helicopter

71245 Paramedic with Patient

71205 Rescue Motorcycle with Flashing Light
Batteries included.