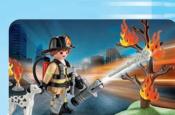

## FIREFIGHTERS TO THE RESCUE!

Firefighters on an action-packed mission!

Experience exciting adventures in the air, on the road, or in the water.

WARNING: CHOKING HAZARD Toy contains a small ball and small parts. Not for children under 3 yrs.

71463 Firefighting Seaplane

71464 Fireboat with Water Scooter

71467 Firefighter Animal Rescue

71466 Fire Motorcycle

71465 Firefighter with Air Pillow

13

4-10

New