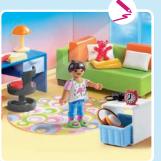

9318 Camping Adventure

70211 Bathroom with Tub

70210 Nursery

70209 Teenager's Room

**70208 Bedroom with Sewing Corner** Requires 3 x AAA batteries.

**70207 Comfortable Living Room** Requires 2 x AAA batteries.