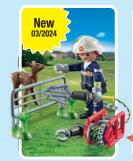

71463 Firefighting Seaplane

71464 Fireboat with Water Scooter

71467 Firefighter Animal Rescue

71466 Fire Motorcycle

71465 Firefighter with Air Pillow

13

4-10

New

03/2024

71468 My Figures: Fire Rescue

12

PM-F-71463