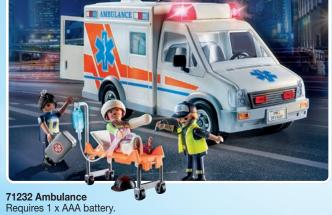

# Heroic action on the ground and in the air!

71400 My Figures: Rescue Team

**71202 Ambulance with Lights & Sound** Requires 3 x AAA batteries.

71203 Medical Helicopter

71245 Paramedic with Patient

71205 Rescue Motorcycle with Flashing Light
Batteries included.