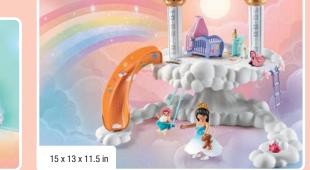

4-10

Princess Magic +

Dreamy Adventures Await!

High up in the clouds, hovers the magical Rainbow Castle.

The friendly rainbow princesses live here along with their sisters Talissia and Nelia. The princesses have made it their purpose to assist and do good for as many magical and nonmagical residents as they can until they become queens of the cloud kingdom.

**71359 Rainbow Castle in the Clouds** Requires 3 x AAA batteries.

71361 Pegasus with Rainbow in the Clouds

71364 Rainbow Spinning Top

71363 Trip with Pegasus Foals in the Clouds

71362 Princess Party in the Clouds