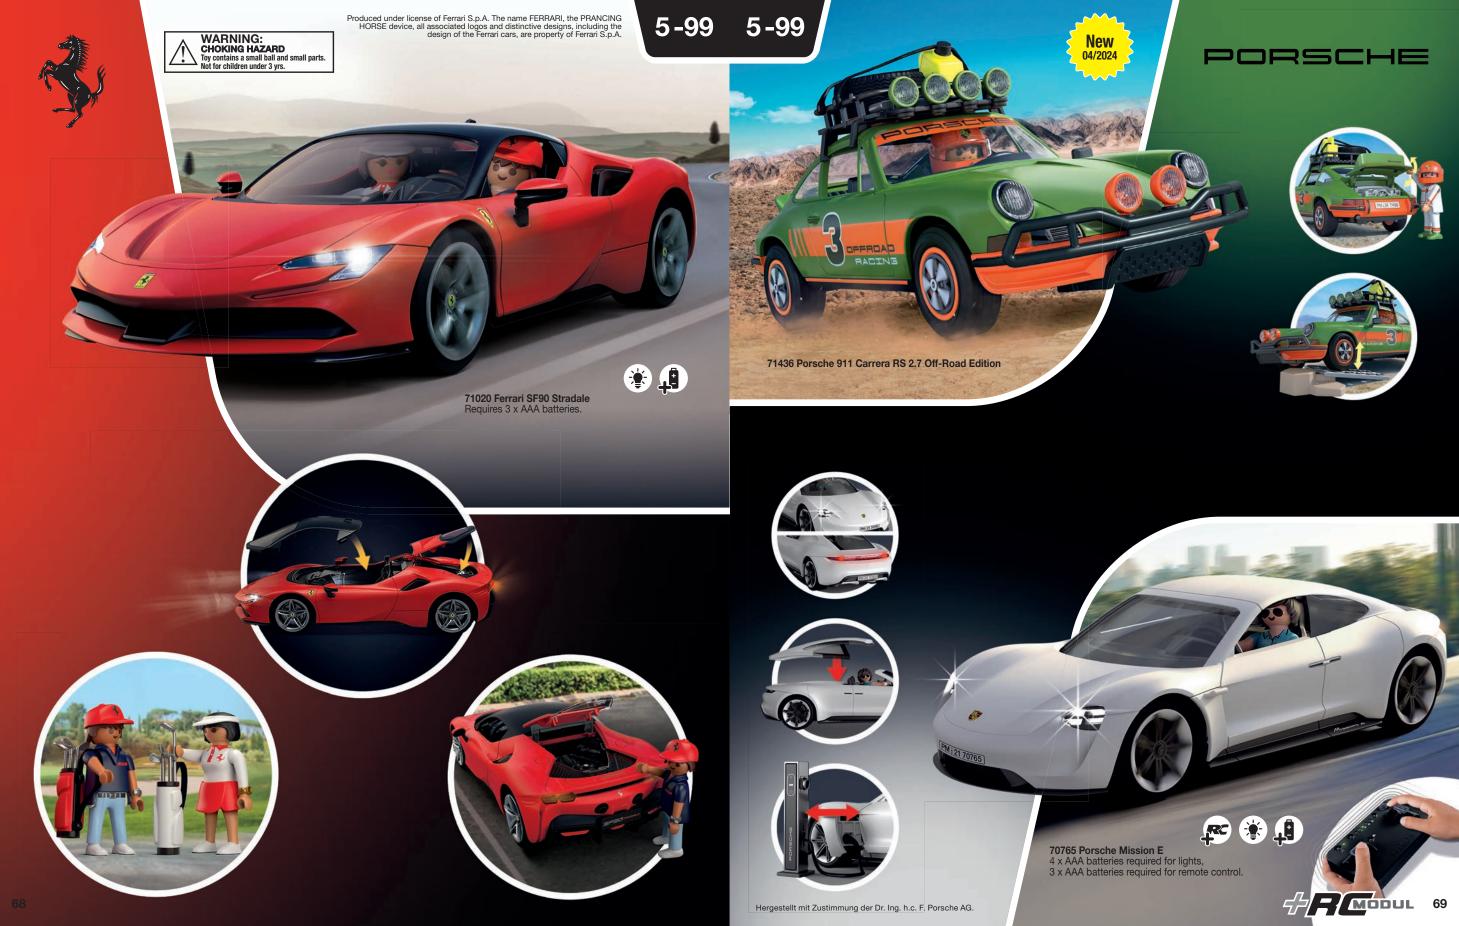

9213 NHL® Zamboni® Machine



9015 NHL® Stanley Cup® Presentation





5068 NHL® Hockey Arena. Includes two teams, each consisting of one player and one goalie, as well as a score display with scroll bar.

with cool one-handed shooting function

NHL, the NHL Shield, and the word mark and image of the Stanley Cup are registered trademarks of the National Hockey League. All NHL logos and marks and NHL team logos and marks depicted herein are the property of the NHL and the respective teams and may not be reproduced without the prior written consent of NHL Enterprises, L.P. © NHL. All Rights Reserved.

ZAMBONI and the configuration of the Zamboni<sup>®</sup> ice resurfacing machine are registered trademarks of Frank J. Zamboni & Co., Inc.
© Frank J. Zamboni & Co., Inc. All Rights Reserved.





























Immerse yourself in the PLAYMOBIL anime universe with iconic locations from NARUTO SHIPPUDEN.



70668 Ichiraku Ramen Shop



70666 Sasuke vs. Itachi

New 01/2024

70667 Naruto vs. Pain



## playmobil

#### Ready to buy a PLAYMOBIL item?

It is always best to see our toys firsthand, so we encourage you to visit your local PLAYMOBIL retailer to make your purchase.

For a full list of stores carrying PLAYMOBIL, call: 1-800-351-TOYS

or click on our website at: www.playmobil.us

playmobil is a registered trademark pronounced: plāy-mō-beel © 2024 geobra Brandstätter. Printed in Germany. Imprimé en Allemagne.

PLAYMOBIL supports sustainable forest management. Subject to modifications and amendments.