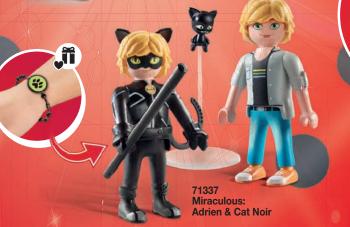

70206 Family Kitchen

The Parisian students **Marinette** and Adrien both have a secret: They are the superheroes Ladybug and Cat Noir. Their mission: to stop Hawk Moth from

New

04/2024

WARNING: CHOKING HAZARD Toy contains a small ball and small parts. Not for children under 3 yrs.

71334 Miraculous: Marinette's Loft

71342 Miraculous: Antibug

71338 Miraculous: Carapace

71339 Miraculous: Rena Rouge

71340 Miraculous: Hawk Moth

MiraculousTM is a trademark of ZAGTOON — METHOD ANIMATION
© 2015 - 2022 ZAGTOON - METHOD ANIMATION - TOEI ANIMATION AB DROITS AUDIOVISUELS - DE AGOSTINI EDITORE S.P.A. ALL RIGHTS RESERVED