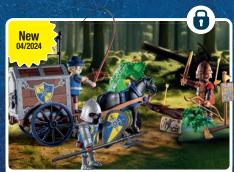

## Get ready to participate in the incredible jousting tournament of Novelmore!

While exploring the archives of Novelmore, both the Novelmorians and Burnham Raiders stumble upon a prophecy regarding a powerful warrior known as the Guardian. This Guardian is said to possess the legendary Guardian Sword, a weapon that ensures its wielder's realm is protected and secure for eternity. To locate the Guardian, they hold the Tournament of the Guardian. This tournament allows knights, Novelmores, and Burnhams to showcase their skills in various disciplines and prove themselves worthy of the title.

71211 Novelmore - Dario's Glider

71297 Novelmore -Medieval Jousting Area

71298 Novelmore vs. Burnham Raiders - Tournament Arena

71214 Novelmore -Combat Training

71213 Burnham Raiders -Fire Knight

2 71301 Novelmore -Arwynn with Invincibus

71299 Burnham Raiders - Battering Ram

70672 Burnham Raiders Set

70671 Novelmore Knights Set