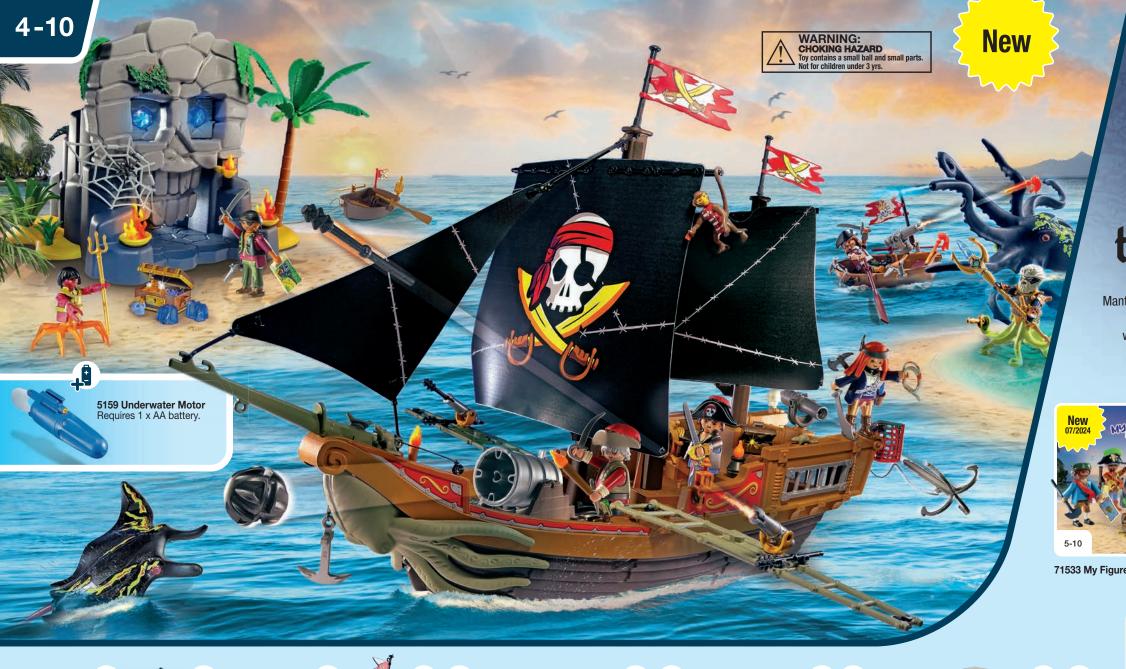

## Sailing on the high seas

Manta Hunter Myles is the best sea monster hunter on the seven seas! Pirate queen Rohanna Razor-Tide asks for his help when the Deepers, human sea monsters, unleash dangerous underwater creatures into the pirate world.

27

71533 My Figures: Pirates

71532 Battle with the Giant Crab

71419 Battle with the Giant Octopus

71418 Pirate Ship

71420 Treasure Hunt

71421 Cannon Master 71531 Skull Island

71530 Large Pirate Ship