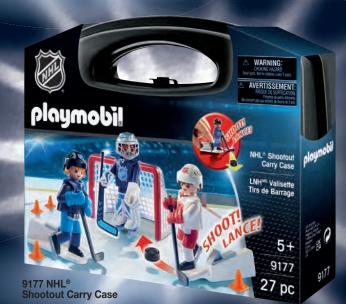

## **COOL NHL® Action from PLAYMOBIL** 17 inch WARNING: CHOKING HAZARD Toy contains a small ball and small parts. Not for children under 3 yrs.

9176 NHL® Locker Room Play Box

9213 NHL® Zamboni® Machine

9015 NHL® Stanley Cup® Presentation

5068 NHL® Hockey Arena. Includes two teams, each consisting of one player and one goalie, as well as a score display with scroll bar.

with cool one-handed shooting function

NHL, the NHL Shield, and the word mark and image of the Stanley Cup are registered trademarks of the National Hockey League. All NHL logos and marks and NHL team logos and marks depicted herein are the property of the NHL and the respective teams and may not be reproduced without the prior written consent of NHL Enterprises, L.P. © NHL. All Rights Reserved.