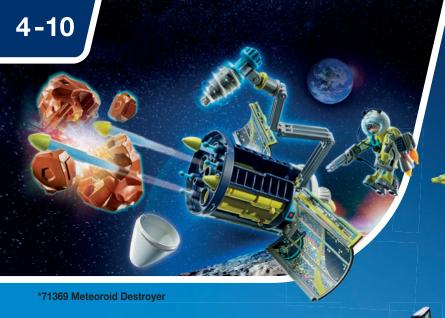

### SPACE

\*71370 Mission Space Drone

## \*71368 Mission Space Shuttle Requires 3 x AAA batteries. WARNING: CHOKING HAZARD Toy contains a small ball and small parts.