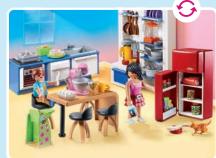

70206 Family Kitchen

The Parisian students **Marinette** and Adrien both have a secret: They are the superheroes Ladybug and Cat Noir. Their mission: to stop Hawk Moth from

New

04/2024

WARNING: CHOKING HAZARD Toy contains a small ball and small parts. Not for children under 3 yrs.