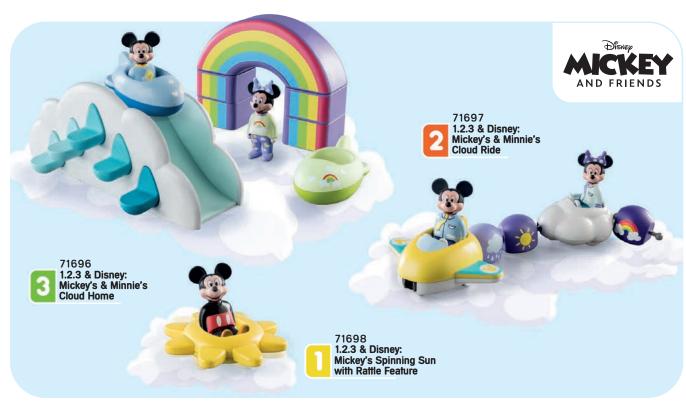

#### **MY FIRST PLAYMOBIL**

Committed to supporting a toddlers' development through play, and to inspire both children and parents with PLAYMOBIL 1.2.3.

Starter sets for collecting first-play experiences: Touching, recognizing & naming

Discover first-play features and master small challenges

Discover versatile play features, understand connections & create first-person stories

Educational features

Premium

quality

made

in Europe

**Durable play** companions

Creative &

Ready

to play

#### Learn more about the special characteristics of PLAYMOBIL 1.2.3

Playing with PLAYMOBIL 1.2.3 supports the development of the following skills for your child:

Language

development