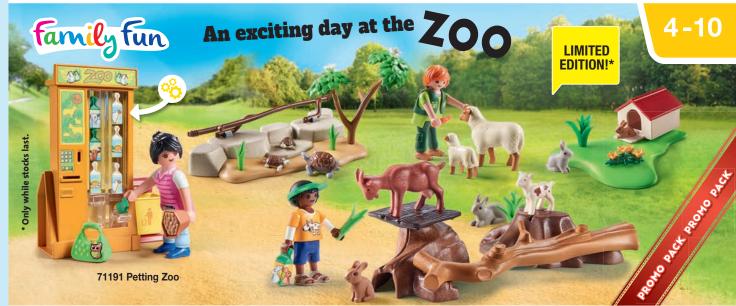

atology



71328 Gym Extension

## **City Life**

#### An exciting day at School with PLAYMOBIL!

With this modern school building, students can achieve their full potential. In this modern learning environment, there are interesting subjects to learn. Sports sessions and playground activities teach the children exercise, and the kiosk has delicious snacks. After an exciting day at school, the school bus brings all the children home safely. Did the dog just eat the homework?



70281 Adventure Playground



71327 Large School



71509 Tiny House 71511 Book Exchange

71513 Campfire with Marshmallows 71512 Children with Hedgehog Family

71510 Small Chicken Farm



71424 Campsite





71425 Camping with Kayaks

70088 Family Camper





71427 Family Barbecue



71426 Mountain Bike Tour













Hit the slopes in the winter landscape



71453 Ski World



Excitement at the amusement park







OUR STEP TOWARDS A MORE SUSTAINABLE FUTURE

With Wiltopia, Horses of Waterfall, Tiny House, Dinos, and our Farm playsets, there are now five PLAYMOBIL that are produced from 80% SUSTAINABLE MATERIAL

Thanks to an intensive development process, we can achieve the high stability and durability qualities, as well as fulfill the high safety standards that PLAYMOBIL stands for, in a more sustainable way. With our motto "LET'S ACT MORE RESPONSIBLY" we continue to work on improving our processes for the protection of our planet and the future of our children.



#### OUR SEAL FOR MORE SUSTAINABILITY

This seal identifies all our products that are made from 80% sustainable materials on averag