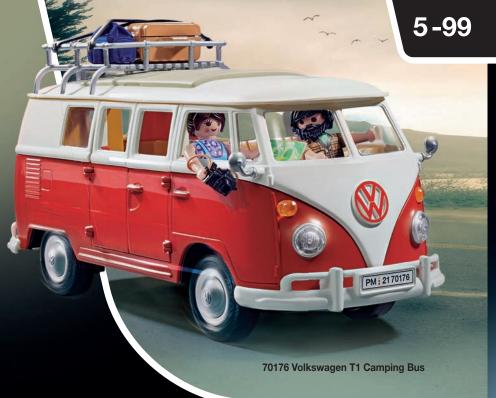

NHL® Zamboni® Machine



9015 NHL® Stanley Cup® Presentation





5068 NHL® Hockey Arena. Includes two teams, each consisting of one player and one goalie, as well as a score display with scroll bar.

with cool one-handed shooting function

NHL, the NHL Shield, and the word mark and image of the Stanley Cup are registered trademarks of the National Hockey League. All NHL logos and marks and NHL team logos and marks depicted herein are the property of the NHL and the respective teams and may not be reproduced without the prior written consent of NHL Enterprises, L.P. © NHL. All Rights Reserved.

ZAMBONI and the configuration of the Zamboni<sup>®</sup> ice resurfacing machine are registered trademarks of Frank J. Zamboni & Co., Inc.
© Frank J. Zamboni & Co., Inc. All Rights Reserved.





























Immerse yourself in the PLAYMOBIL anime universe with iconic locations from NARUTO SHIPPUDEN.



70668 Ichiraku Ramen Shop



70666 Sasuke vs. Itachi

New 01/2024

70667 Naruto vs. Pain



## playmobil

#### Ready to buy a PLAYMOBIL item?

It is always best to see our toys firsthand, so we encourage you to visit your local PLAYMOBIL retailer to make your purchase.

For a full list of stores carrying PLAYMOBIL, call: 1-800-351-TOYS

or click on our website at: www.playmobil.us

playmobil is a registered trademark pronounced: plāy-mō-beel © 2024 geobra Brandstätter. Printed in Germany. Imprimé en Allemagne.

PLAYMOBIL supports sustainable forest management. Subject to modifications and amendments.