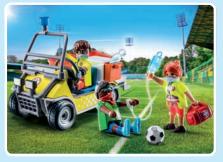

# Heroic action on the ground and in the air!

71400 My Figures: Rescue Team

**71202 Ambulance with Lights & Sound** Requires 3 x AAA batteries.

71203 Medical Helicopter

71245 Paramedic with Patient

71205 Rescue Motorcycle with Flashing Light
Batteries included.

71244 Medical Team

71204 Rescue Cart

\*Items not available in the USA