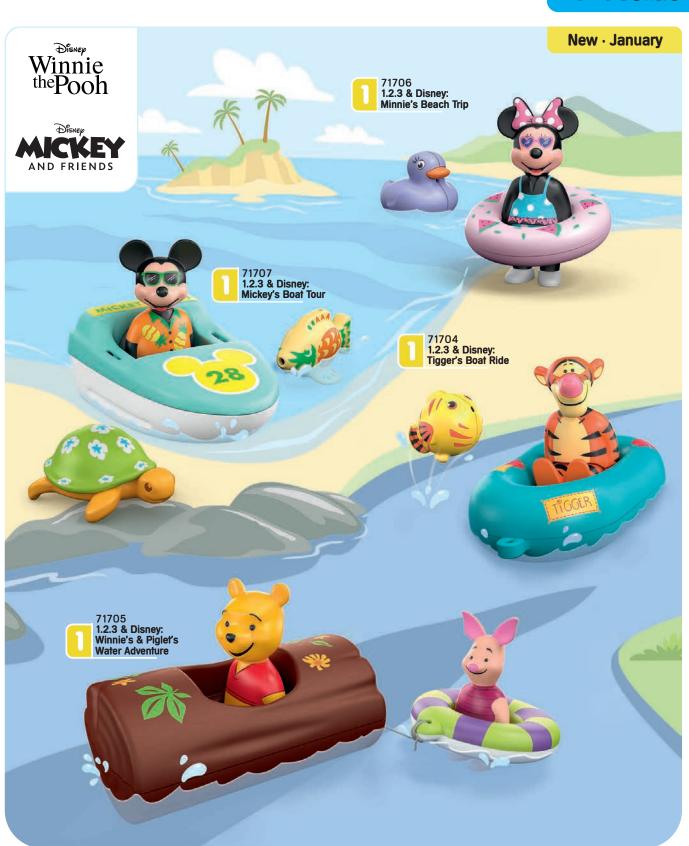

#### **MY FIRST PLAYMOBIL**

Committed to supporting a toddlers' development through play, and to inspire both children and parents with PLAYMOBIL 1.2.3.

Starter sets for collecting first-play experiences: Touching, recognizing & naming

Discover first-play features and master small challenges

Discover versatile play features, understand connections & create first-person stories

Educational features

Premium

quality

made

in Europe

**Durable play** companions

Creative &

Ready

to play

#### Learn more about the special characteristics of PLAYMOBIL 1.2.3

Playing with PLAYMOBIL 1.2.3 supports the development of the following skills for your child:

Language

development