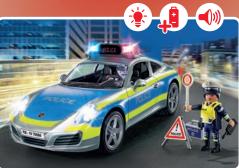

## **Exciting** police action!

**70066 Porsche 911 Carrera 4S Police** Requires 4 x AAA batteries.

6924 Police Roadblock

17

70572 Bank Robber Chase

70669 Police Figure Set

24.8 x 17.7 x 10.2 in

6919 Police Headquarters with Prison Cell