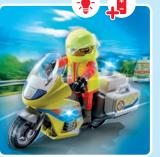

# Heroic action on the ground and in the air!

71400 My Figures: Rescue Team

**71202 Ambulance with Lights & Sound** Requires 3 x AAA batteries.

71203 Medical Helicopter

71245 Paramedic with Patient

71205 Rescue Motorcycle with Flashing Light
Batteries included.