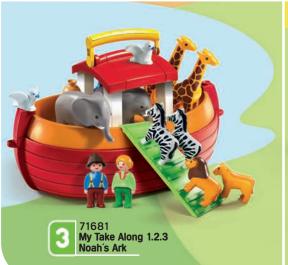

#### **MY FIRST PLAYMOBIL**

Committed to supporting a toddlers' development through play, and to inspire both children and parents with PLAYMOBIL 1.2.3.

Starter sets for collecting first-play experiences: Touching, recognizing & naming

Discover first-play features and master small challenges

Discover versatile play features, understand connections & create first-person stories

Educational features

Premium

quality

made

in Europe

**Durable play** companions

#### Learn more about the special characteristics of PLAYMOBIL 1.2.3

Playing with PLAYMOBIL 1.2.3 supports the development of the following skills for your child:

Language

development