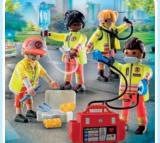

# Heroic action on the ground and in the air!

71400 My Figures: Rescue Team

**71202 Ambulance with Lights & Sound** Requires 3 x AAA batteries.

71203 Medical Helicopter

71245 Paramedic with Patient

71205 Rescue Motorcycle with Flashing Light
Batteries included.

71244 Medical Team

71204 Rescue Cart

\*Items not available in the USA