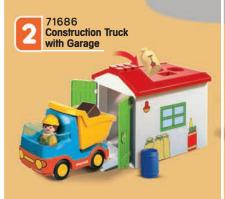

#### **MY FIRST PLAYMOBIL**

Committed to supporting a toddlers' development through play, and to inspire both children and parents with PLAYMOBIL 1.2.3.

Starter sets for collecting first-play experiences: Touching, recognizing & naming

Discover first-play features and master small challenges

Discover versatile play features, understand connections & create first-person stories

Educational features

Premium

quality

made

in Europe

**Durable play** companions

#### Learn more about the special characteristics of PLAYMOBIL 1.2.3

Playing with PLAYMOBIL 1.2.3 supports the development of the following skills for your child:

Language

development