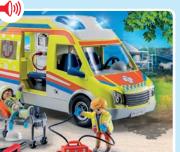

# Heroic action on the ground and in the air!

71400 My Figures: Rescue Team

**71202 Ambulance with Lights & Sound** Requires 3 x AAA batteries.

71203 Medical Helicopter

71245 Paramedic with Patient

71205 Rescue Motorcycle with Flashing Light
Batteries included.