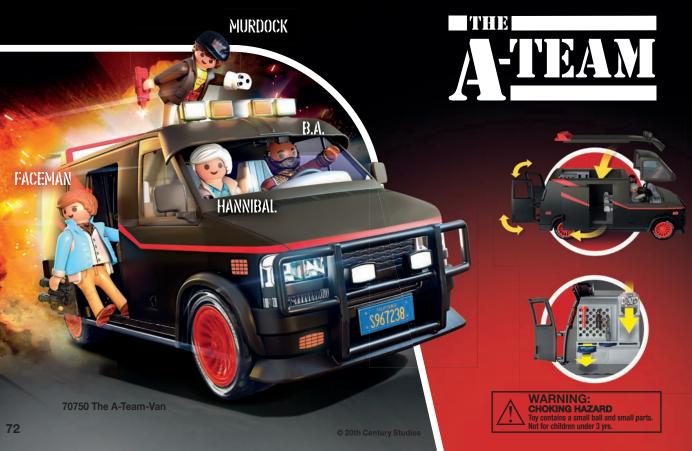

Machine



9015 NHL® Stanley Cup® Presentation





5068 NHL® Hockey Arena. Includes two teams, each consisting of one player and one goalie, as well as a score display with scroll bar.

with cool one-handed shooting function

NHL, the NHL Shield, and the word mark and image of the Stanley Cup are registered trademarks of the National Hockey League. All NHL logos and marks and NHL team logos and marks depicted herein are the property of the NHL and the respective teams and may not be reproduced without the prior written consent of NHL Enterprises, L.P. © NHL. All Rights Reserved.

ZAMBONI and the configuration of the Zamboni<sup>®</sup> ice resurfacing machine are registered trademarks of Frank J. Zamboni & Co., Inc.
© Frank J. Zamboni & Co., Inc. All Rights Reserved.





























Immerse yourself in the PLAYMOBIL anime universe with iconic locations from NARUTO SHIPPUDEN.



70668 Ichiraku Ramen Shop



70666 Sasuke vs. Itachi

New 01/2024

70667 Naruto vs. Pain



## playmobil

#### Ready to buy a PLAYMOBIL item?

It is always best to see our toys firsthand, so we encourage you to visit your local PLAYMOBIL retailer to make your purchase.

For a full list of stores carrying PLAYMOBIL, call: 1-800-351-TOYS

or click on our website at: www.playmobil.us

playmobil is a registered trademark pronounced: plāy-mō-beel © 2024 geobra Brandstätter. Printed in Germany. Imprimé en Allemagne.

PLAYMOBIL supports sustainable forest management. Subject to modifications and amendments.