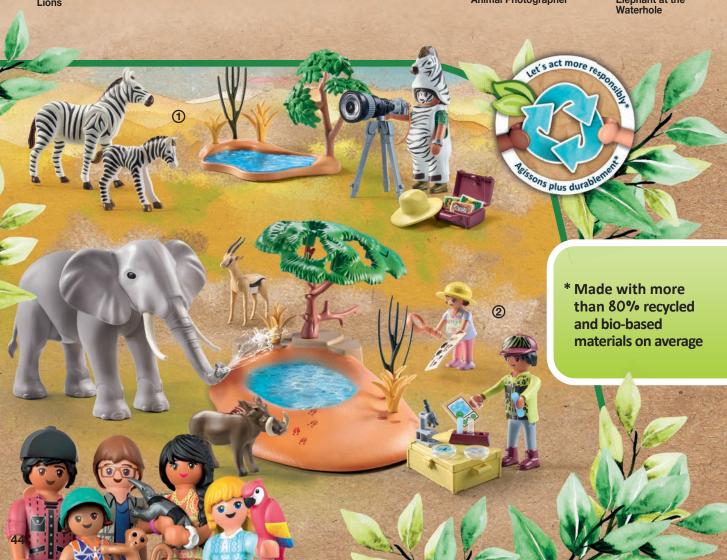

71293 Wiltopia - Cross-Country Vehicle with Lions

res

71296 Wiltopia - Ostrich Keepers

With their carefully chosen equipment, they are ready for any situation. They encounter wild creatures while traveling through the Savannah on their lengthy trips, and if necessary, can provide them with medical help.

1 71295 Wiltopia -Animal Photographer 2 71294 Wiltopia -Elephant at the Waterhole

\*Items not available in the USA