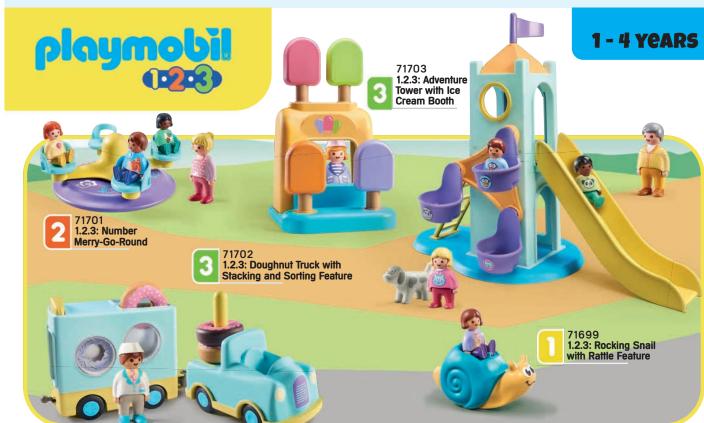

#### **MY FIRST PLAYMOBIL**

Committed to supporting a toddlers' development through play, and to inspire both children and parents with PLAYMOBIL 1.2.3.

Starter sets for collecting first-play experiences: Touching, recognizing & naming

Discover first-play features and master small challenges

Discover versatile play features, understand connections & create first-person stories

Educational features

Premium

quality

made

in Europe

**Durable play** companions

Creative &

Ready

to play

#### Learn more about the special characteristics of PLAYMOBIL 1.2.3

Playing with PLAYMOBIL 1.2.3 supports the development of the following skills for your child:

Language

development