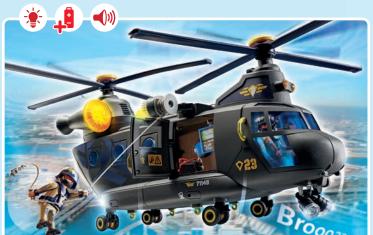

## URGENT CALL FOR THE EMERGENCY SERVICES

The Tactial Unit is always called when the **PLAYMOBIL police request additional support.** This themed world contains everything that junior police officers need for a successful mission.

71147 Tactical Unit - Mulit-Terrain Quad

71146 Tactical Unit - Figure Set

**71149 Tactical Unit - Rescue Aircraft** Requires 2 x AAA batteries.

**71144 Tactical Unit - All-Terrain Vehicle** Requires 1 x AAA battery.