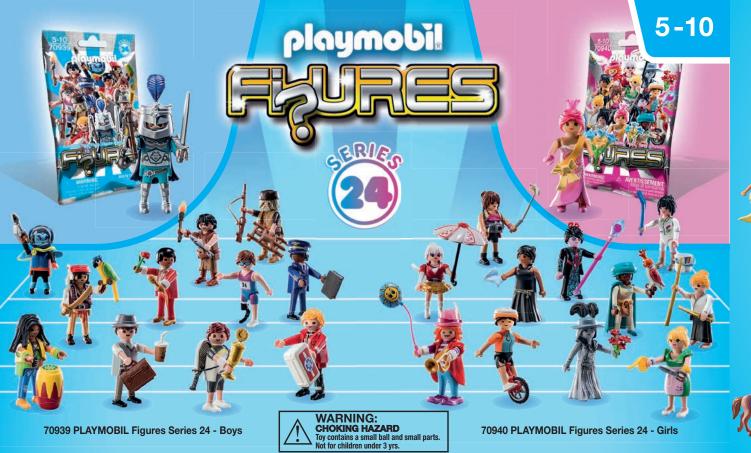

71379 Starter Pack Mermaids

71380 Starter Pack Vegetable Garden

71381 Starter Pack Police

71455 PLAYMOBIL Figures Series 25 - Boys

\*Items not available in the USA: 71469, 71470, 71471, 71473, 71475, 71476