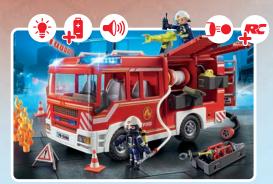

## THE FIRE BRIGADE IS HERE TO SAVE THE DAY!

The alarm buzzer beeps and the firefighters are ready immediately.

"A house on Main Street is on fire!" The fire engine moves out and the helicopter takes off to the emergency location.

**9464 Fire Engine**Requires 2 x AAA batteries.

WARNING: CHOKING HAZARD

9463 Fire Ladder Unit

Requires 2 x AAA batteries.

9462 Fire Station Requires 2 x AAA batteries.