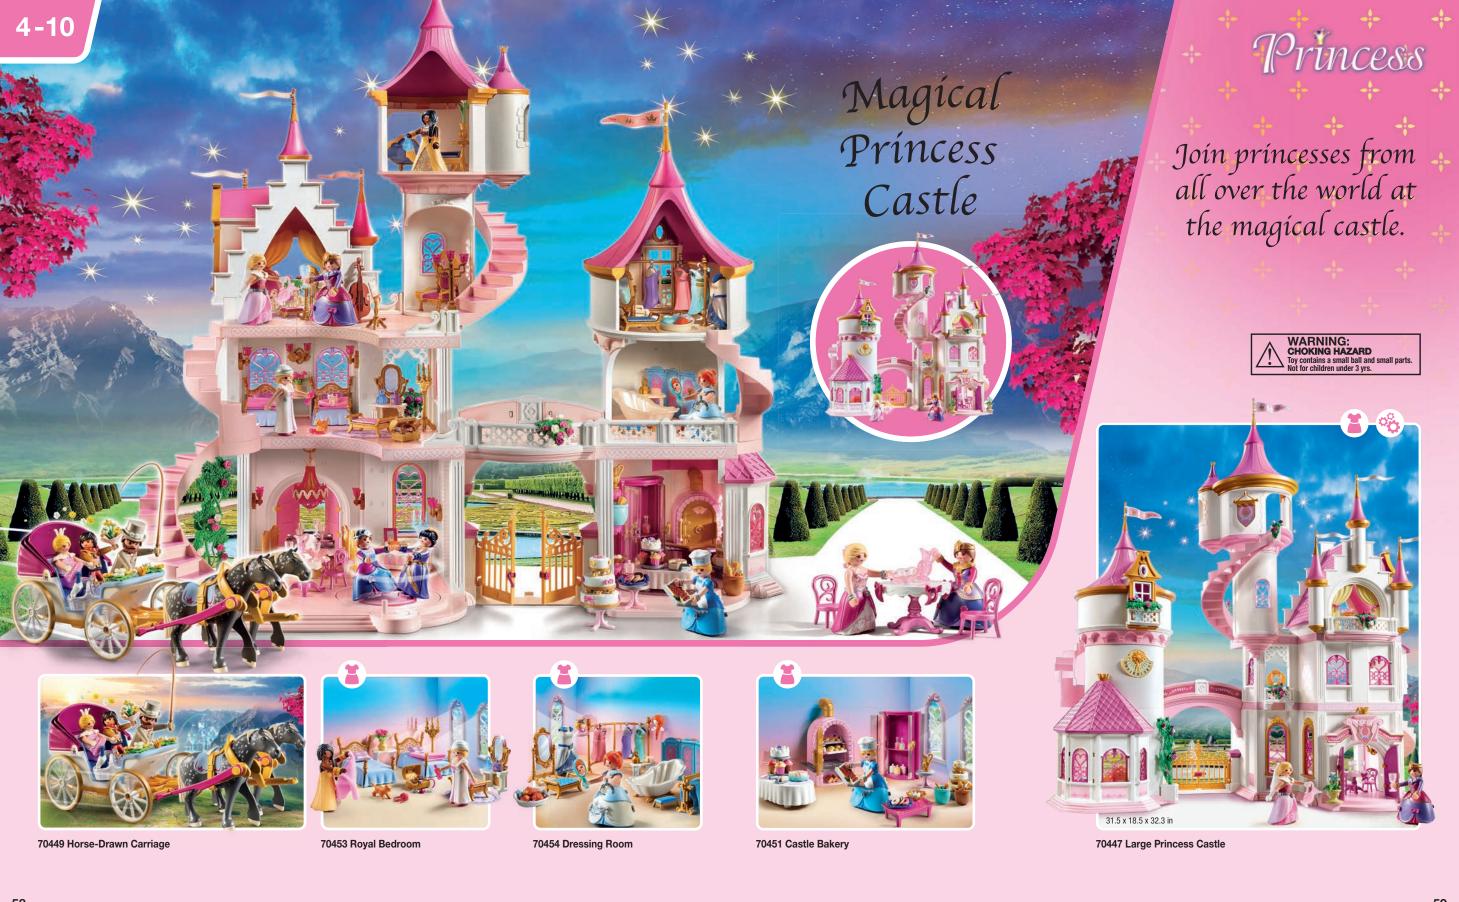

er's Room



**70208 Bedroom with Sewing Corner** Requires 3 x AAA batteries.



**70207 Comfortable Living Room** Requires 2 x AAA batteries.



70206 Family Kitchen



The Parisian students **Marinette** and Adrien both have a secret: They are the superheroes Ladybug and Cat Noir. Their mission: to stop Hawk Moth from





New

04/2024

WARNING: CHOKING HAZARD Toy contains a small ball and small parts. Not for children under 3 yrs.







71334 Miraculous: Marinette's Loft





71342 Miraculous: Antibug



71338 Miraculous: Carapace



71339 Miraculous: Rena Rouge



71340 Miraculous: Hawk Moth

MiraculousTM is a trademark of ZAGTOON — METHOD ANIMATION
© 2015 - 2022 ZAGTOON - METHOD ANIMATION - TOEI ANIMATION AB DROITS AUDIOVISUELS - DE AGOSTINI EDITORE S.P.A. ALL RIGHTS RESERVED

4-10





Princess Magic +

Dreamy Adventures Await!

High up in the clouds, hovers the magical Rainbow Castle.

The friendly rainbow princesses live here along with their sisters Talissia and Nelia. The princesses have made it their purpose to assist and do good for as many magical and nonmagical residents as they can until they become queens of the cloud kingdom.





**71359 Rainbow Castle in the Clouds** Requires 3 x AAA batteries.



71361 Pegasus with Rainbow in the Clouds



71364 Rainbow Spinning Top



71363 Trip with Pegasus Foals in the Clouds



71362 Princess Party in the Clouds



71360 Baby Room in the Clouds

62

4-10





4-10

# Just married!



71367 Wedding Photo Booth



71365 Wedding Reception







**70361 SCOOBY-DOO! Adventures in the Mystery Mansion** Requires 2 x AAA b