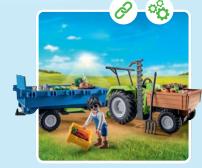

\*71444 Young Shepherd with Flock of Sheep

\*71443 Vegetable Garden with Grandparents

New

\*71445 Homemade Strawberry Jam Stall

\*71441 Cozy Cafe with Vegetable Garden

\*71442 Tractor with Trailer and Water Tank