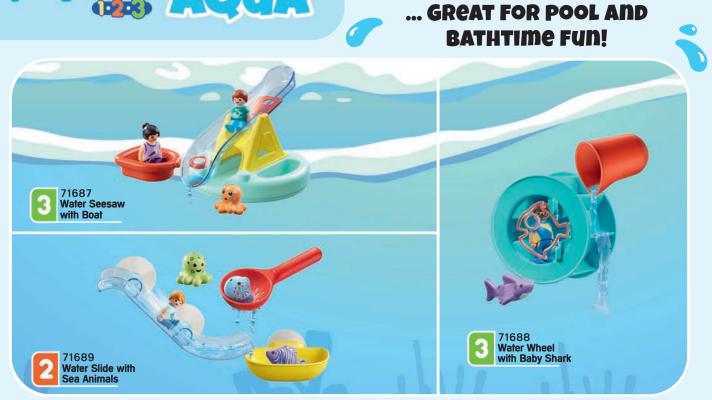

Fun to (arry Along!

WARNING: CHOKING HAZARD

5653 Vet Visit Carry Case





#### **MY FIRST PLAYMOBIL**

Committed to supporting a toddlers' development through play, and to inspire both children and parents with PLAYMOBIL 1.2.3.



Starter sets for collecting first-play experiences: Touching, recognizing & naming



Discover first-play features and master small challenges



Discover versatile play features, understand connections & create first-person stories

Educational features

Premium

quality

made

in Europe















**Durable play** companions

Creative &

Ready

to play

#### Learn more about the special characteristics of PLAYMOBIL 1.2.3



Playing with PLAYMOBIL 1.2.3 supports the development of the following skills for your child:



Language

development

















#### 4-10

## playmobil 0:2:8)

### **ACT OUT YOUR VERY OWN PLAYMOBIL**





















## playmobil



## SPECIAL PLUS MORE ACCESSORIES FOR EVEN MORE FUN!





71478 Road Cyclist







71161 Pizza Chef



71162 Policeman with Dog



71163 Environmentalist 71165 Darts Player





71166 Children with Water Balloons



71167 Man with Bathtub



71168 Researcher with Alligator





71169 Frog Prince



71170 Little Angel & Little Devil



71171 Ballerina



71172 Woman with



71477 Mermaid with Octopus



71479 Pastry Chef



71480 Child with Go-Kart



71481 Ninja



71482 Warrior with Wolf



## ACT!ON<sub>HEROES</sub>

## FIREFIGHTERS TO THE RESCUE!

Firefighters on an action-packed mission!

Experience exciting adventures in the air, on the road, or in the water.

WARNING: CHOK