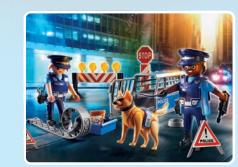

## **Exciting** police action!

**70066 Porsche 911 Carrera 4S Police** Requires 4 x AAA batteries.

6924 Police Roadblock

17

70572 Bank Robber Chase

70669 Police Figure Set

24.8 x 17.7 x 10.2 in

6919 Police Headquarters with Prison Cell