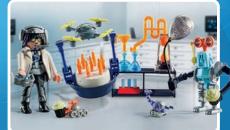

## Get ready to participate in the incredible jousting tournament of Novelmore!

While exploring the archives of Novelmore, both the Novelmorians and Burnham Raiders stumble upon a prophecy regarding a powerful warrior known as the Guardian. This Guardian is said to possess the legendary Guardian Sword, a weapon that ensures its wielder's realm is protected and secure for eternity. To locate the Guardian, they hold the Tournament of the Guardian. This tournament allows knights, Novelmores, and Burnhams to showcase their skills in various disciplines and prove themselves worthy of the title.

71211 Novelmore - Dario's Glider

71297 Novelmore -Medieval Jousting Area

71298 Novelmore vs. Burnham Raiders - Tournament Arena

71214 Novelmore -Combat Training

71213 Burnham Raiders -Fire Knight

2 71301 Novelmore -Arwynn with Invincibus

71299 Burnham Raiders - Battering Ram

70672 Burnham Raiders Set

70671 Novelmore Knights Set