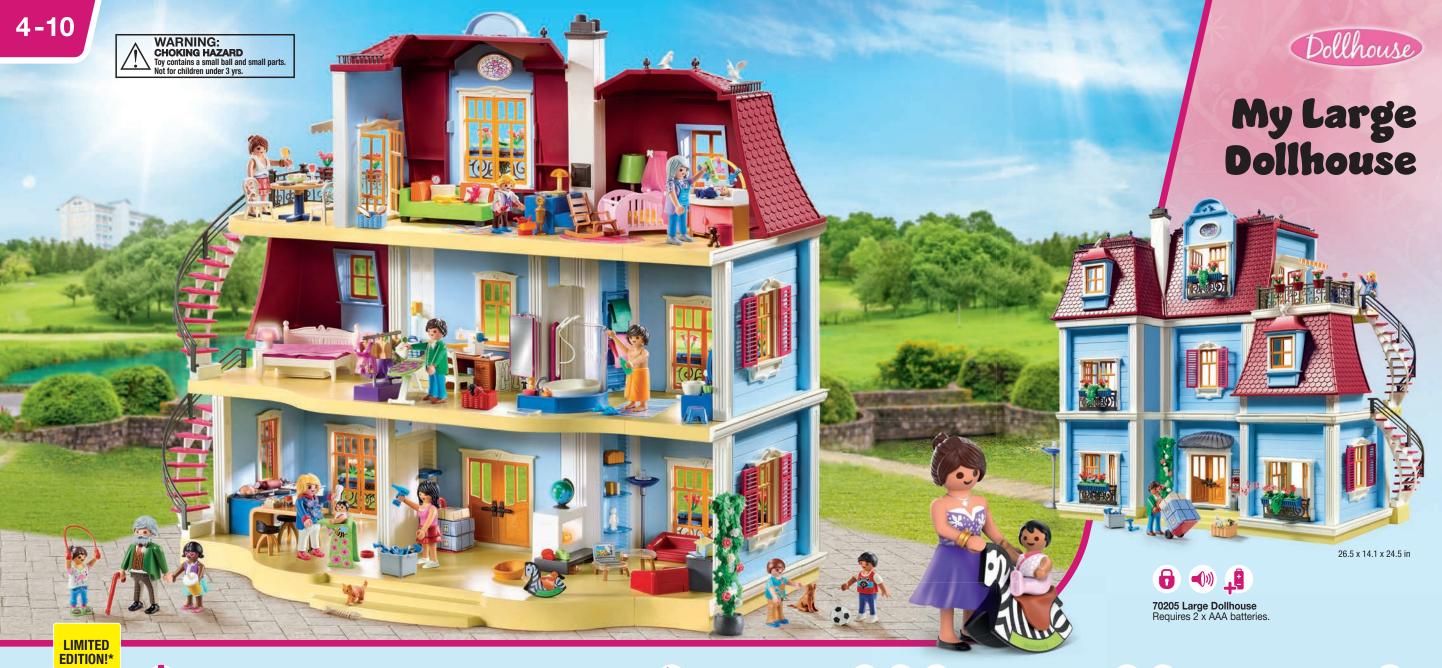

ssons plus durables

71353 Horse Stall with Amelia and Whisper



71354 Washing Station with Isabella and Lioness



WARNING: CHOKING HAZARD Toy contains a small ball and small party of the contains a small ball and small party of the contains a small party of the contains

71352 Riding Therapy and Veterinary Practice



New 01/2024

71355 Jumping Arena with Zoe and Blaze



71358 Feeding Time with Ellie and Sawdust



71356 Three Horse Set: Morgan, Quarter Horse & Shagya Araber



5-12

71351 Waterfall Ranch

4-10 4-10 SCHOOL BUS







**71233 Fire Truck with Flashing Lights** Requires 1 x AAA battery.



5662 Take Along School House







71234 Recycling Truck



WARNING:
CHOKING HAZARD
Toy contains a small ball and small parts.
Not for children under 3 yrs.

9318 Camping Adventure









70211 Bathroom with Tub



70210 Nursery



70209 Teenager's Room



**70208 Bedroom with Sewing Corner** Requires 3 x AAA batteries.



**70207 Comfortable Living Room** Requires 2 x AAA batteries.



70206 Family Kitchen



The Parisian students **Marinette** and Adrien both have a secret: They are the superheroes Ladybug and Cat Noir. Their mission: to stop Hawk Moth from





New

04/2024

WARNING: CHOKING HAZARD Toy contains a small ball and small parts. Not for children under 3 yrs.







71334 Miraculous: Marinette's Loft





71342 Miraculous: Antibug



71338 Miraculous: Carapace



71339 Miraculous: Rena Rouge



71340 Miraculous: Hawk Moth

MiraculousTM is a trademark of ZAGTOON — METHOD ANIMATION
© 2015 - 2022 ZAGTOON - METHOD ANIMATION - TOEI ANIMATION AB DROITS AUDIO