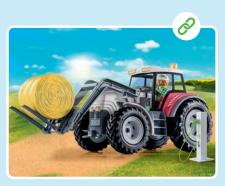

\*71444 Young Shepherd with Flock of Sheep

\*71443 Vegetable Garden with Grandparents

New

\*71445 Homemade Strawberry Jam Stall

\*71441 Cozy Cafe with Vegetable Garden

\*71442 Tractor with Trailer and Water Tank

\*Made with more

than 80% recycled and bio-based materials on average

4-10

WARNING: CHOKING HAZARD Toy contains a small ball and small parts. Not for children under 3 yrs.