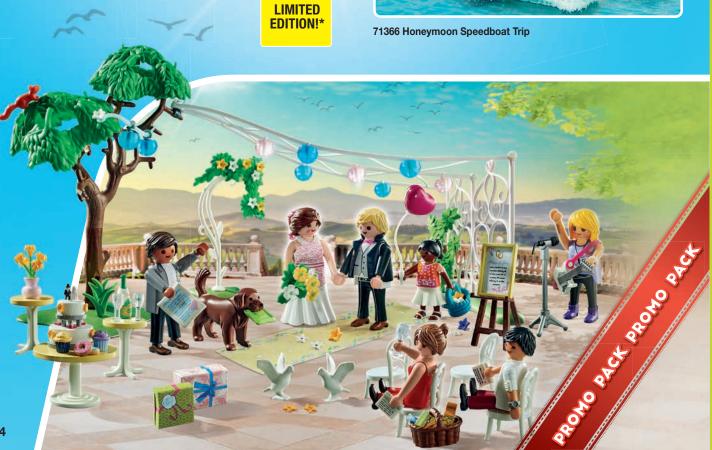

# Just married!

71367 Wedding Photo Booth

71365 Wedding Reception

**70361 SCOOBY-DOO! Adventures in the Mystery Mansion** Requires 2 x AAA batteries.

**70286 SCOOBY-DOO! Mystery Machine** Requires 1 x AAA battery.