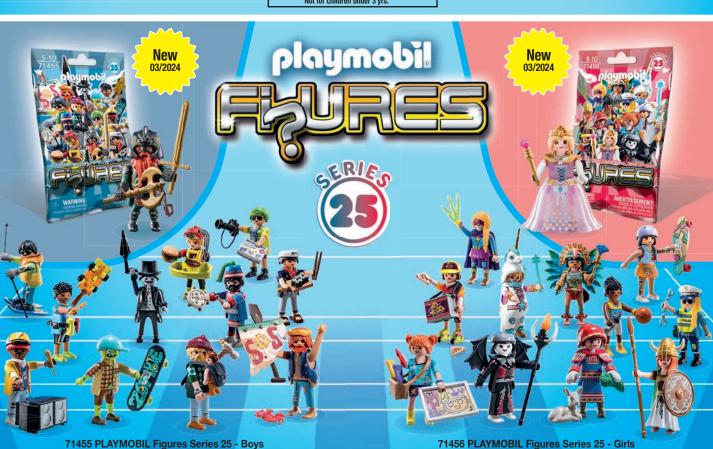

71379 Starter Pack Mermaids

71380 Starter Pack Vegetable Garden

71381 Starter Pack Police

71455 PLAYMOBIL Figures Series 25 - Boys

\*Items not available in the USA: 71469, 71470, 71471, 71473, 71475, 71476