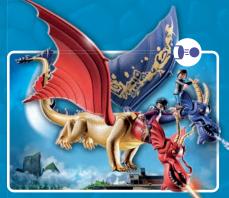

## BATTLES!

Prince Arwynn discovers a hidden knight's tower in the forests of Novelmore. Here, the blacksmith Henryk and his dragon Levi guard a magical fire that uses gold and rare dragonstone to forge powerful weapons.

\*71485 Roadside Ambush

\*71486 Kahboom's Racing Cart

\*71483 Knight's Tower with Blacksmith and

\*71484 Transport Robbery

\*71487 My Figures: Knights of Novelmore

LIMITED **EDITION!**  4-10