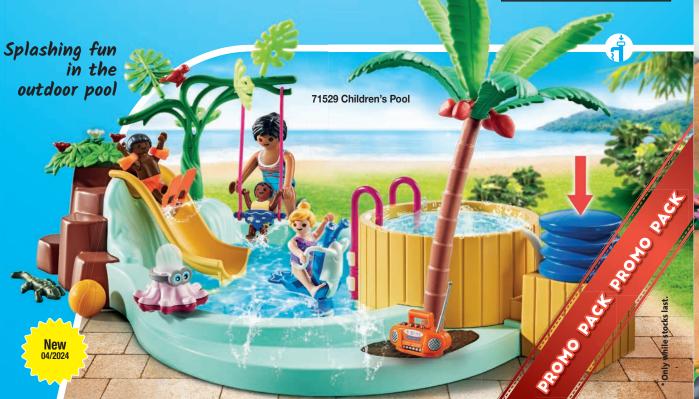

is modern school building, students can achieve their full potential. In this modern learning environment, there are interesting subjects to learn. Sports sessions and playground activities teach the children exercise, and the kiosk has delicious snacks. After an exciting day at school, the school bus brings all the children home safely. Did the dog just eat the homework?



70281 Adventure Playground



71327 Large School



71509 Tiny House 71511 Book Exchange

71513 Campfire with Marshmallows 71512 Children with Hedgehog Family

71510 Small Chicken Farm



71424 Campsite





71425 Camping with Kayaks

70088 Family Camper





71427 Family Barbecue



71426 Mountain Bike Tour













Hit the slopes in the winter landscape



71453 Ski World



Excitement at the amusement park







OUR STEP TOWARDS A MORE SUSTAINABLE FUTURE

With Wiltopia, Horses of Waterfall, Tiny House, Dinos, and our Farm playsets, there are now five PLAYMOBIL that are produced from 80% SUSTAINABLE MATERIAL

Thanks to an intensive development process, we can achieve the high stability and durability qualities, as well as fulfill the high safety standards that PLAYMOBIL stands for, in a more sustainable way. With our motto "LET'S ACT MORE RESPONSIBLY" we continue to work on improving our processes for the protection of our planet and the future of our children.



#### OUR SEAL FOR MORE SUSTAINABILITY

This seal identifies all our products that are made from 80% sustainable materials on average. These are composed of recycled and BIOBASED PLASTICS. Foil bags made from 100% recycled plastics are u