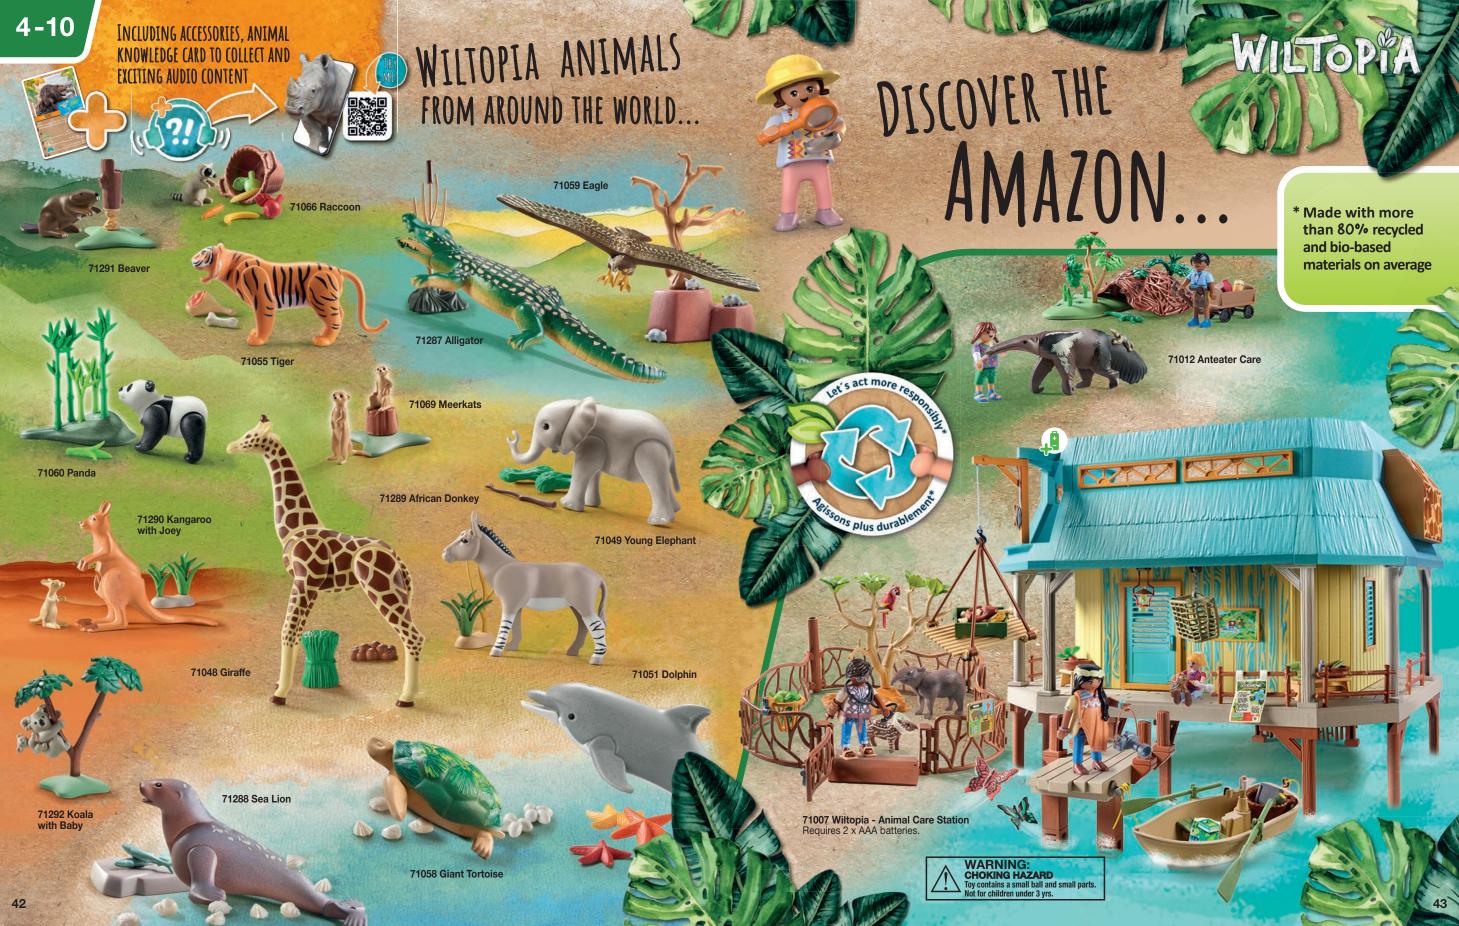

71293 Wiltopia - Cross-Country Vehicle with Lions

res

71296 Wiltopia - Ostrich Keepers

With their carefully chosen equipment, they are ready for any situation. They encounter wild creatures while traveling through the Savannah on their lengthy trips, and if necessary, can provide them with medical help.

1 71295 Wiltopia -Animal Photographer 2 71294 Wiltopia -Elephant at the Waterhole

\*Items not available in the USA