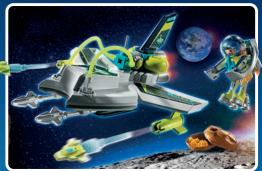

### SPACE

\*71370 Mission Space Drone

## \*71368 Mission Space Shuttle Requires 3 x AAA batteries. WARNING: CHOKING HAZARD Toy contains a small ball and small parts.