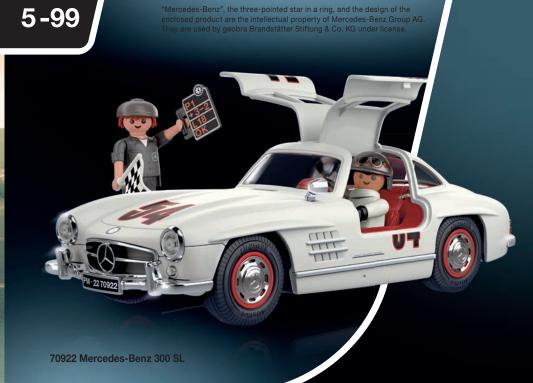

L® Zamboni® Machine



9015 NHL® Stanley Cup® Presentation





5068 NHL® Hockey Arena. Includes two teams, each consisting of one player and one goalie, as well as a score display with scroll bar.

with cool one-handed shooting function

NHL, the NHL Shield, and the word mark and image of the Stanley Cup are registered trademarks of the National Hockey League. All NHL logos and marks and NHL team logos and marks depicted herein are the property of the NHL and the respective teams and may not be reproduced without the prior written consent of NHL Enterprises, L.P. © NHL. All Rights Reserved.

ZAMBONI and the configuration of the Zamboni<sup>®</sup> ice resurfacing machine are registered trademarks of Frank J. Zamboni & Co., Inc.
© Frank J. Zamboni & Co., Inc. All Rights Reserved.





























Immerse yourself in the PLAYMOBIL anime universe with iconic locations from NARUTO SHIPPUDEN.



70668 Ichiraku Ramen Shop



70666 Sasuke vs. Itachi

New 01/2024

70667 Naruto vs. Pain



## playmobil

#### Ready to buy a PLAYMOBIL item?

It is always best to see our toys firsthand, so we encourage you to visit your local PLAYMOBIL retailer to make your purchase.

For a full list of stores carrying PLAYMOBIL, call: 1-800-351-TOYS

or click on our website at: www.playmobil.us

playmobil is a registered trademark pronounced: plāy-mō-beel © 2024 geobra Brandstätter. Printed in Germany. Imprimé en Allemagne.

PLAYMOBIL supports sustainable forest management. Subject to modifications and amendments.