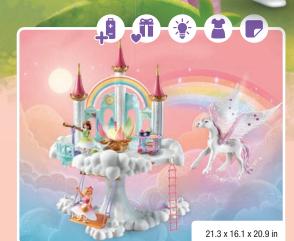

4-10

Princess Magic +

Dreamy Adventures Await!

High up in the clouds, hovers the magical Rainbow Castle.

The friendly rainbow princesses live here along with their sisters Talissia and Nelia. The princesses have made it their purpose to assist and do good for as many magical and nonmagical residents as they can until they become queens of the cloud kingdom.

**71359 Rainbow Castle in the Clouds** Requires 3 x AAA batteries.

71361 Pegasus with Rainbow in the Clouds

71364 Rainbow Spinning Top

71363 Trip with Pegasus Foals in the Clouds

71362 Princess Party in the Clouds