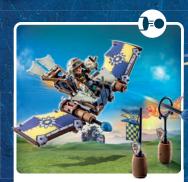

### SPACE

\*71370 Mission Space Drone

## \*71368 Mission Space Shuttle Requires 3 x AAA batteries. WARNING: CHOKING HAZARD Toy contains a small ball and small parts.