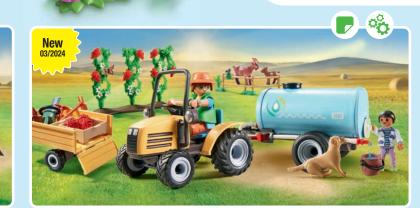

## EXPERIENCE COUNTRY LIFE!

New adventures on the farm! Join the shepherd and his flock and explore the world of animals, nature and agriculture. The new farm playsets fit perfectly into your existing farm world.

\*71444 Young Shepherd with Flock of Sheep

\*71443 Vegetable Garden with Grandparents

New

\*71445 Homemade Strawberry Jam Stall

\*71441 Cozy Cafe with Vegetable Garden

\*71442 Tractor with Trailer and Water Tank