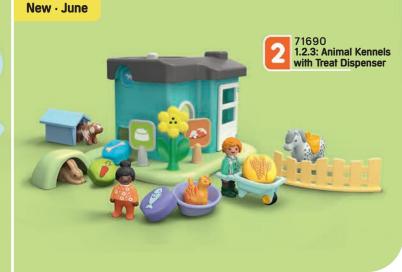

#### **MY FIRST PLAYMOBIL**

Committed to supporting a toddlers' development through play, and to inspire both children and parents with PLAYMOBIL 1.2.3.

Starter sets for collecting first-play experiences: Touching, recognizing & naming

Discover first-play features and master small challenges

Discover versatile play features, understand connections & create first-person stories

Educational features

Premium

quality

made

in Europe

**Durable play** companions

#### Learn more about the special characteristics of PLAYMOBIL 1.2.3

Playing with PLAYMOBIL 1.2.3 supports the development of the following skills for your child:

Language

development