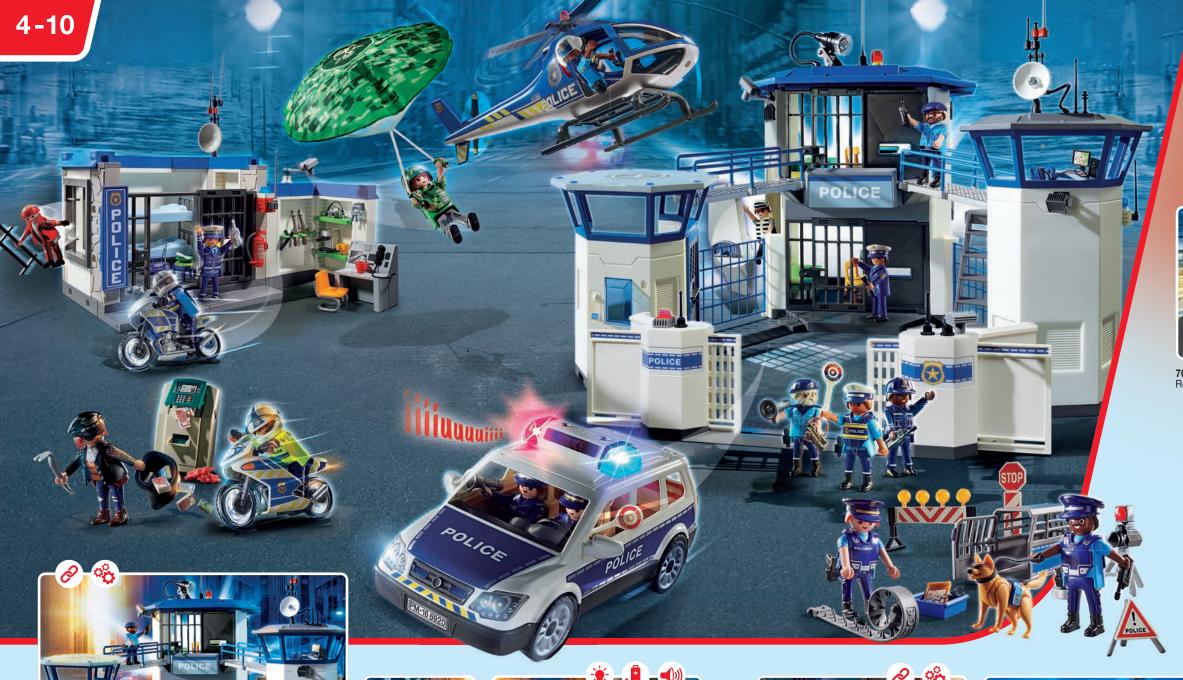

## **Exciting** police action!

**70066 Porsche 911 Carrera 4S Police** Requires 4 x AAA batteries.

6924 Police Roadblock

17

70572 Bank Robber Chase

70669 Police Figure Set

24.8 x 17.7 x 10.2 in

6919 Police Headquarters with Prison Cell

**6920 Police Car** Requires 1 x AAA battery.

70568 Prison Escape

70569 Police Parachute Search