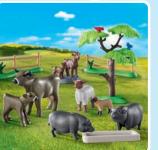

71293 Wiltopia - Cross-Country Vehicle with Lions

res

71296 Wiltopia - Ostrich Keepers

With their carefully chosen equipment, they are ready for any situation. They encounter wild creatures while traveling through the Savannah on their lengthy trips, and if necessary, can provide them with medical help.

1 71295 Wiltopia -Animal Photographer 2 71294 Wiltopia -Elephant at the Waterhole

\*Items not available in the USA