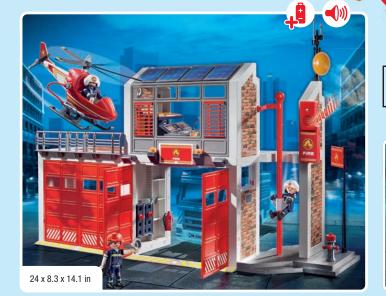

**9464 Fire Engine**Requires 2 x AAA batteries.

WARNING: CHOKING HAZARD

9463 Fire Ladder Unit

Requires 2 x AAA batteries.

9462 Fire Station Requires 2 x AAA batteries.