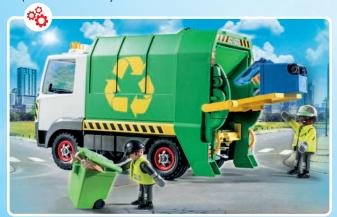

4-10 4-10 SCHOOL BUS

**71233 Fire Truck with Flashing Lights** Requires 1 x AAA battery.

5662 Take Along School House

71234 Recycling Truck

WARNING:
CHOKING HAZARD
Toy contains a small ball and small parts.
Not for children under 3 yrs.