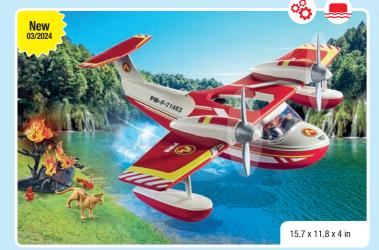

## FIREFIGHTERS TO THE RESCUE!

Firefighters on an action-packed mission!

Experience exciting adventures in the air, on the road, or in the water.

WARNING: CHOKING HAZARD Toy contains a small ball and small parts. Not for children under 3 yrs.

71463 Firefighting Seaplane

71464 Fireboat with Water Scooter

71467 Firefighter Animal Rescue

71466 Fire Motorcycle

71465 Firefighter with Air Pillow

13

4-10

New

03/2024

71468 My Figures: Fire Rescue

12

PM-F-71463