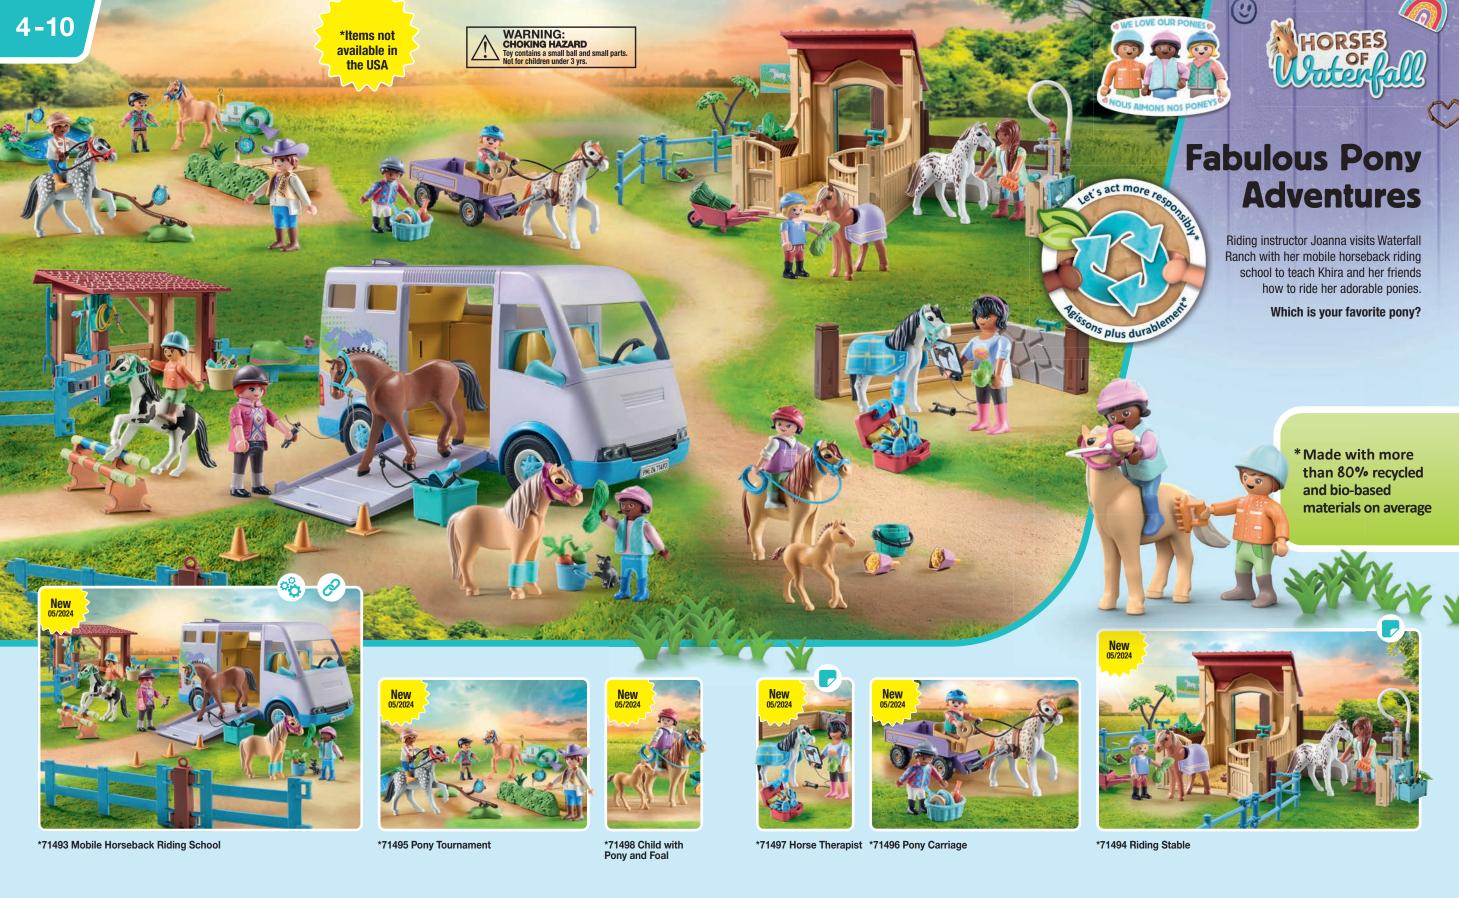

Five horse friends, Amelia, Isabella, Zoe, Ellie and Ben, welcome you to Waterfall Ranch! Waterfall Ranch is the perfect place to care for and train their beloved horses, Whisper, Lioness, Blaze, Sawdust and Achilles.

1 71357 Farrier with Horse The friends spend every free minute with their horses and visit the ranch as often as they can. There is always an exciting adventure waiting for you here! Explore the beautiful Waterfall region with them!

\* Made with more than 80% recycled and bio-based materials on average

et's act more respo

ssons plus durables

71353 Horse Stall with Amelia and Whisper

71354 Washing Station with Isabella and Lioness

WARNING: CHOKING HAZARD Toy contains a small ball and small party of the contains a small ball and small party of the contains a small party of the contains

71352 Riding Therapy and Veterinary Practice

New 01/2024

71355 Jumping Arena with Zoe and Blaze

71358 Feeding Time with Ellie and Sawdust

71356 Three Horse Set: Morgan, Quarter Horse & Shagya Araber

5-12

71351 Waterfall Ranch