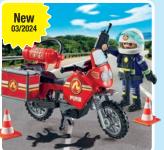

71463 Firefighting Seaplane

71464 Fireboat with Water Scooter

71467 Firefighter Animal Rescue

71466 Fire Motorcycle

71465 Firefighter with Air Pillow

13

4-10

New

03/2024

71468 My Figures: Fire Rescue

12

PM-F-71463