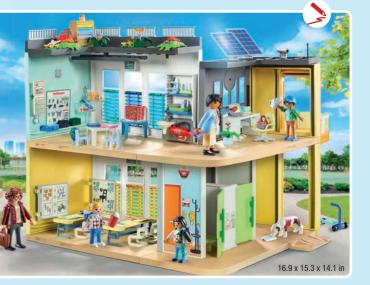

71333 Lunch Kiosk

**71330 Virtual Classroom** Requires 2 x AAA batteries.

71331 Climatology

71328 Gym Extension

#### An exciting day at School with PLAYMOBIL!

With this modern school building, students can achieve their full potential. In this modern learning environment, there are interesting subjects to learn. Sports sessions and playground activities teach the children exercise, and the kiosk has delicious snacks. After an exciting day at school, the school bus brings all the children home safely. Did the dog just eat the homework?