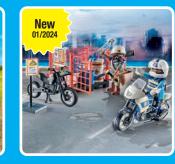

## URGENT CALL FOR THE EMERGENCY SERVICES

The Tactial Unit is always called when the **PLAYMOBIL police request additional support.** This themed world contains everything that junior police officers need for a successful mission.

71147 Tactical Unit - Mulit-Terrain Quad

71146 Tactical Unit - Figure Set

**71149 Tactical Unit - Rescue Aircraft** Requires 2 x AAA batteries.

**71144 Tactical Unit - All-Terrain Vehicle** Requires 1 x AAA battery.