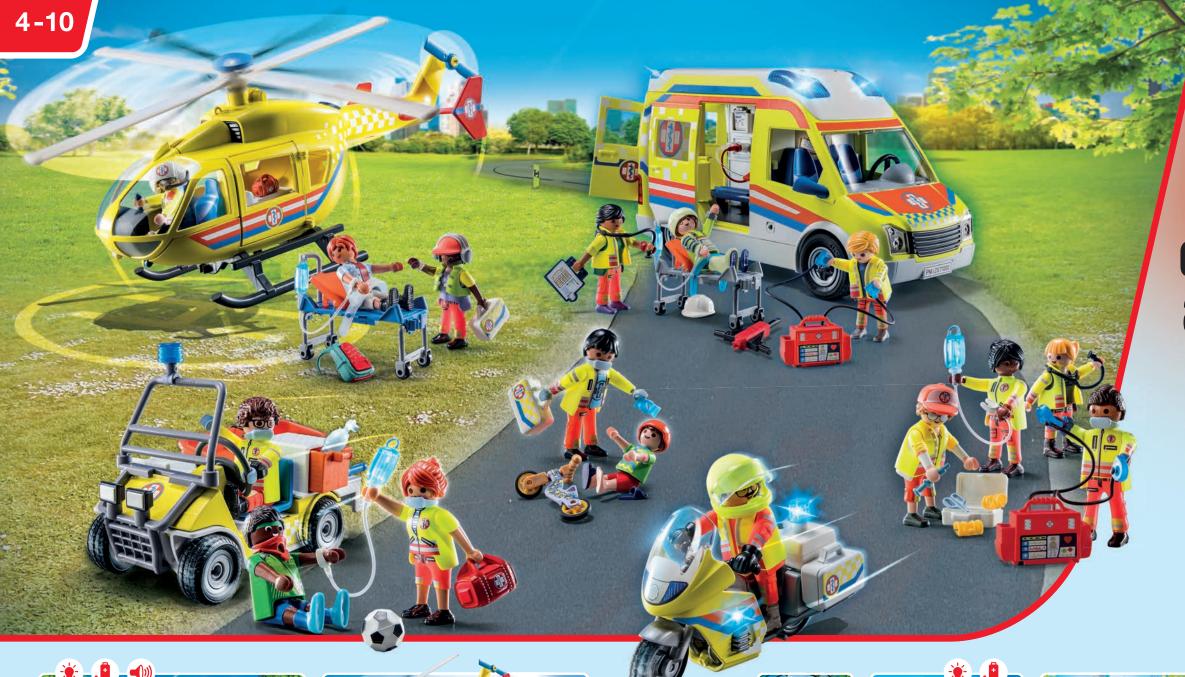

# Heroic action on the ground and in the air!

71400 My Figures: Rescue Team

**71202 Ambulance with Lights & Sound** Requires 3 x AAA batteries.

71203 Medical Helicopter

71245 Paramedic with Patient

71205 Rescue Motorcycle with Flashing Light
Batteries included.

71244 Medical Team

71204 Rescue Cart

\*Items not available in the USA