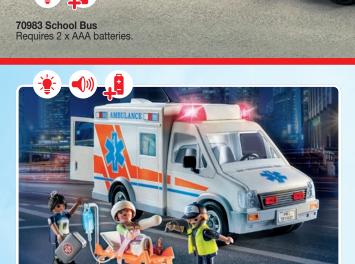

# Heroic action on the ground and in the air!

71400 My Figures: Rescue Team

**71202 Ambulance with Lights & Sound** Requires 3 x AAA batteries.

71203 Medical Helicopter

71245 Paramedic with Patient

71205 Rescue Motorcycle with Flashing Light
Batteries included.