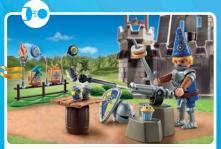

### SPACE

\*71370 Mission Space Drone

## \*71368 Mission Space Shuttle Requires 3 x AAA batteries. WARNING: CHOKING HAZARD Toy contains a small ball and small parts.