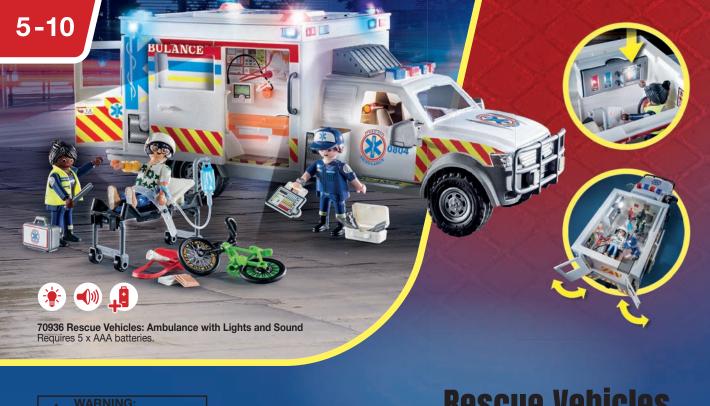

# Heroic action on the ground and in the air!

71400 My Figures: Rescue Team

**71202 Ambulance with Lights & Sound** Requires 3 x AAA batteries.

71203 Medical Helicopter

71245 Paramedic with Patient

71205 Rescue Motorcycle with Flashing Light
Batteries included.

71244 Medical Team

71204 Rescue Cart

\*Items not available in the USA