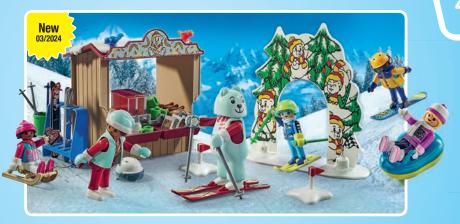

70088 Family Camper

71427 Family Barbecue

71426 Mountain Bike Tour

Hit the slopes in the winter landscape

71453 Ski World

Excitement at the amusement park

OUR STEP TOWARDS A MORE SUSTAINABLE FUTURE

With Wiltopia, Horses of Waterfall, Tiny House, Dinos, and our Farm playsets, there are now five PLAYMOBIL that are produced from 80% SUSTAINABLE MATERIAL