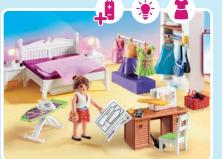

9318 Camping Adventure

70211 Bathroom with Tub

70210 Nursery

70209 Teenager's Room

**70208 Bedroom with Sewing Corner** Requires 3 x AAA batteries.

**70207 Comfortable Living Room** Requires 2 x AAA batteries.