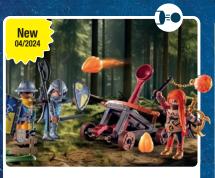

## BATTLES!

Prince Arwynn discovers a hidden knight's tower in the forests of Novelmore. Here, the blacksmith Henryk and his dragon Levi guard a magical fire that uses gold and rare dragonstone to forge powerful weapons.

\*71485 Roadside Ambush

\*71486 Kahboom's Racing Cart

\*71483 Knight's Tower with Blacksmith and

\*71484 Transport Robbery

\*71487 My Figures: Knights of Novelmore

LIMITED **EDITION!**  4-10