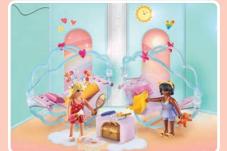

# Just married!

71367 Wedding Photo Booth

71365 Wedding Reception

**70361 SCOOBY-DOO! Adventures in the Mystery Mansion** Requires 2 x AAA batteries.

**70286 SCOOBY-DOO! Mystery Machine** Requires 1 x AAA battery.