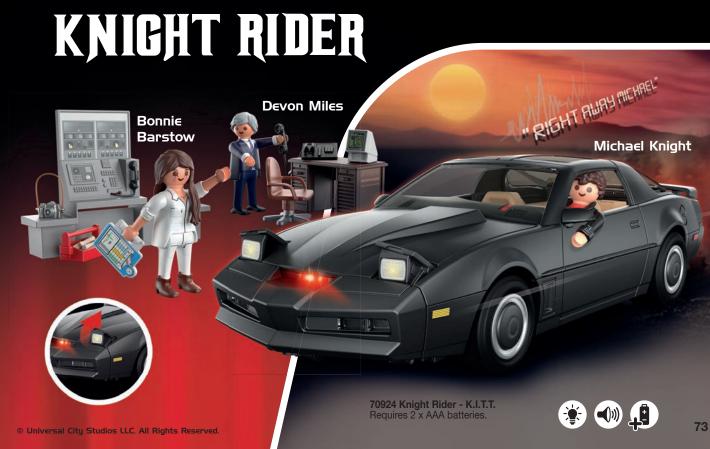

chine



9015 NHL® Stanley Cup® Presentation





5068 NHL® Hockey Arena. Includes two teams, each consisting of one player and one goalie, as well as a score display with scroll bar.

with cool one-handed shooting function

NHL, the NHL Shield, and the word mark and image of the Stanley Cup are registered trademarks of the National Hockey League. All NHL logos and marks and NHL team logos and marks depicted herein are the property of the NHL and the respective teams and may not be reproduced without the prior written consent of NHL Enterprises, L.P. © NHL. All Rights Reserved.

ZAMBONI and the configuration of the Zamboni<sup>®</sup> ice resurfacing machine are registered trademarks of Frank J. Zamboni & Co., Inc.
© Frank J. Zamboni & Co., Inc. All Rights Reserved.





























Immerse yourself in the PLAYMOBIL anime universe with iconic locations from NARUTO SHIPPUDEN.



70668 Ichiraku Ramen Shop



70666 Sasuke vs. Itachi

New 01/2024

70667 Naruto vs. Pain



## playmobil

#### Ready to buy a PLAYMOBIL item?

It is always best to see our toys firsthand, so we encourage you to visit your local PLAYMOBIL retailer to make your purchase.

For a full list of stores carrying PLAYMOBIL, call: 1-800-351-TOYS

or click on our website at: www.playmobil.us

playmobil is a registered trademark pronounced: plāy-mō-beel © 2024 geobra Brandstätter. Printed in Germany. Imprimé en Allemagne.

PLAYMOBIL supports sustainable forest management. Subject to modifications and amendments.