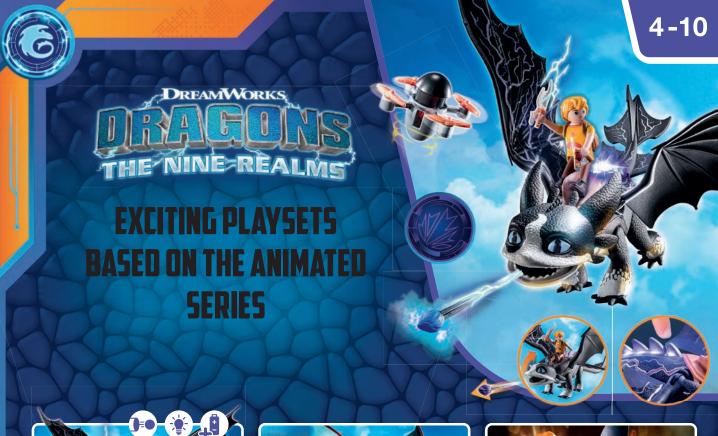

New 06/2024

71525 Observatory for Dimorphodon 71526

71526 Stegosaurus Nest with Egg Thief

4-10

71523 Research Camp with Dinos

71527 Archaeological Dig with Dinosaur Skeleton

**71081 Dragons: The Nine Realms - Thunder & Tom**Requires 1 x AAA battery.

71083 Dragons: The Nine Realms - Feathers & Alex

71082 Dragons: The Nine Realms - Plowhorn & D'Angelo

71084 Dragons: The Nine Realms - Icaris Lab

71085 Dragons: The Nine Realms - Icaris Quad & Phil 71080 Dragons: The Nine Realms - Wu & Wei with Jun