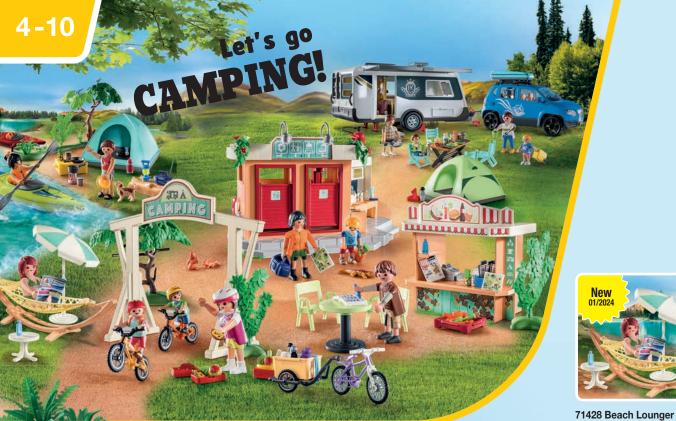

70281 Adventure Playground

71327 Large School

71509 Tiny House 71511 Book Exchange

71513 Campfire with Marshmallows 71512 Children with Hedgehog Family

71510 Small Chicken Farm

71424 Campsite

71425 Camping with Kayaks

70088 Family Camper

71427 Family Barbecue

71426 Mountain Bike Tour

Hit the slopes in the winter landscape

71453 Ski World

Excitement at the amusement park

OUR STEP TOWARDS A MORE SUSTAINABLE FUTURE

With Wiltopia, Horses of Waterfall, Tiny House, Dinos, and our Farm playsets, there are now five PLAYMOBIL that are produced from 80% SUSTAINABLE MATERIAL