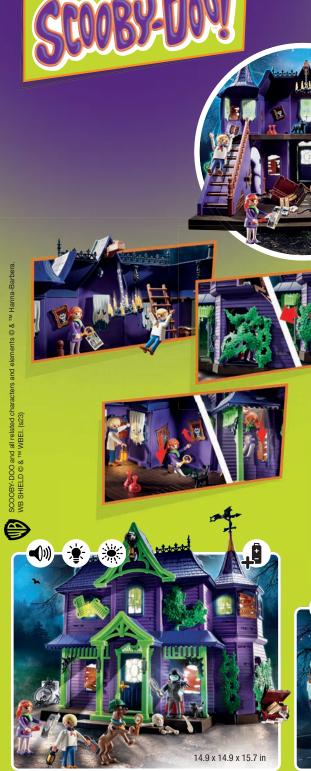

# Just married!

71367 Wedding Photo Booth

71365 Wedding Reception

**70361 SCOOBY-DOO! Adventures in the Mystery Mansion** Requires 2 x AAA batteries.

**70286 SCOOBY-DOO! Mystery Machine** Requires 1 x AAA battery.

70287 SCOOBY-DOO! Scooby and Shaggy with Ghost