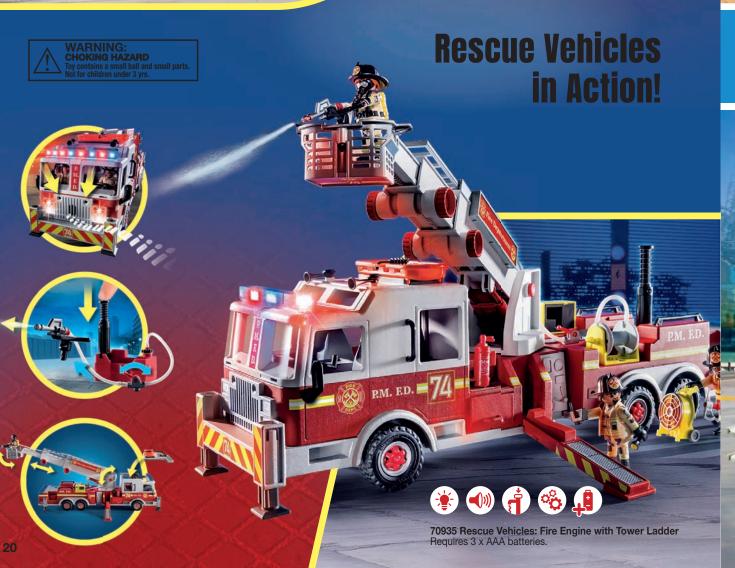

## FIREFIGHTERS TO THE RESCUE!

Firefighters on an action-packed mission!

Experience exciting adventures in the air, on the road, or in the water.

WARNING: CHOKING HAZARD Toy contains a small ball and small parts. Not for children under 3 yrs.

71463 Firefighting Seaplane

71464 Fireboat with Water Scooter

71467 Firefighter Animal Rescue

71466 Fire Motorcycle

71465 Firefighter with Air Pillow

13

4-10

New

03/2024

71468 My Figures: Fire Rescue

12

PM-F-71463