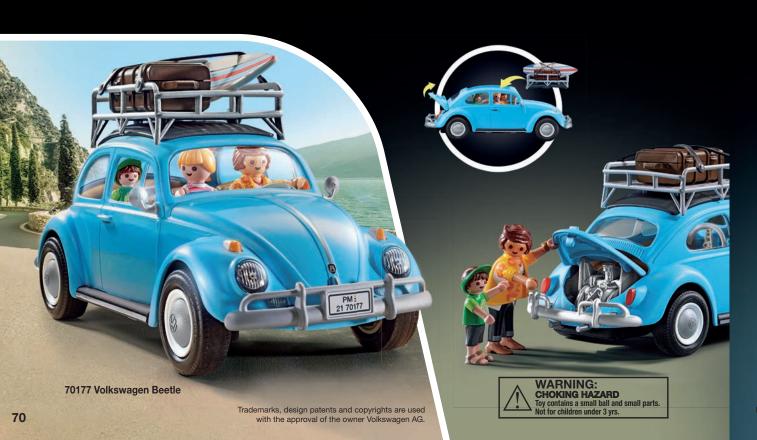

70088 Family Camper

71427 Family Barbecue

71426 Mountain Bike Tour

Hit the slopes in the winter landscape

71453 Ski World

Excitement at the amusement park

OUR STEP TOWARDS A MORE SUSTAINABLE FUTURE

With Wiltopia, Horses of Waterfall, Tiny House, Dinos, and our Farm playsets, there are now five PLAYMOBIL that are produced from 80% SUSTAINABLE MATERIAL

Thanks to an intensive development process, we can achieve the high stability and durability qualities, as well as fulfill the high safety standards that PLAYMOBIL stands for, in a more sustainable way. With our motto "LET'S ACT MORE RESPONSIBLY" we continue to work on improving our processes for the protection of our planet and the future of our children.

#### OUR SEAL FOR MORE SUSTAINABILITY

This seal identifies all our products that are made from 80% sustainable materials on average. These are composed of recycled and BIOBASED PLASTICS. Foil bags made from 100% recycled plastics are used for packaging. Shipping, retail packaging, and building instructions are made from almost 100% recycled cardboard or recycled paper.