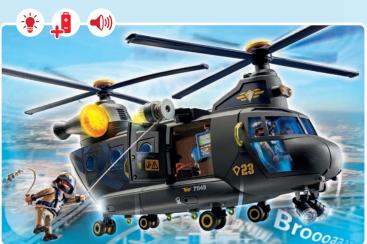

## URGENT CALL FOR THE EMERGENCY SERVICES

The Tactial Unit is always called when the **PLAYMOBIL police request additional support.** This themed world contains everything that junior police officers need for a successful mission.

71147 Tactical Unit - Mulit-Terrain Quad

71146 Tactical Unit - Figure Set

**71149 Tactical Unit - Rescue Aircraft** Requires 2 x AAA batteries.

**71144 Tactical Unit - All-Terrain Vehicle** Requires 1 x AAA battery.