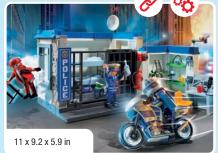

## URGENT CALL FOR THE EMERGENCY SERVICES

The Tactial Unit is always called when the **PLAYMOBIL police request additional support.** This themed world contains everything that junior police officers need for a successful mission.

71147 Tactical Unit - Mulit-Terrain Quad

71146 Tactical Unit - Figure Set

**71149 Tactical Unit - Rescue Aircraft** Requires 2 x AAA batteries.

**71144 Tactical Unit - All-Terrain Vehicle** Requires 1 x AAA battery.

12 x 6.1 x 9 in

14

5-10