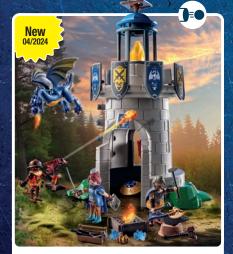

## BATTLES!

Prince Arwynn discovers a hidden knight's tower in the forests of Novelmore. Here, the blacksmith Henryk and his dragon Levi guard a magical fire that uses gold and rare dragonstone to forge powerful weapons.

\*71485 Roadside Ambush

\*71486 Kahboom's Racing Cart

\*71483 Knight's Tower with Blacksmith and

\*71484 Transport Robbery

\*71487 My Figures: Knights of Novelmore

LIMITED **EDITION!**  4-10