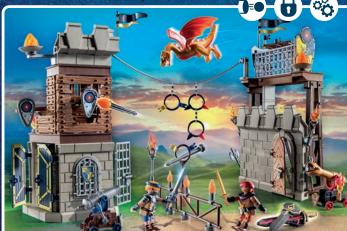

## BATTLES!

Prince Arwynn discovers a hidden knight's tower in the forests of Novelmore. Here, the blacksmith Henryk and his dragon Levi guard a magical fire that uses gold and rare dragonstone to forge powerful weapons.

\*71485 Roadside Ambush

\*71486 Kahboom's Racing Cart

\*71483 Knight's Tower with Blacksmith and

\*71484 Transport Robbery

\*71487 My Figures: Knights of Novelmore

LIMITED **EDITION!**  4-10