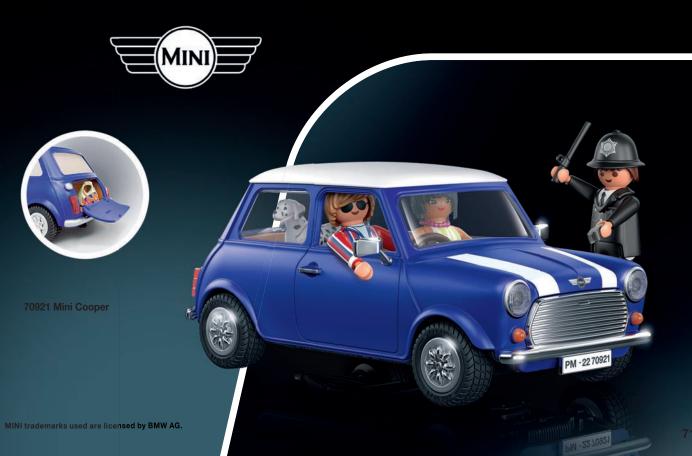

ni® Machine



9015 NHL® Stanley Cup® Presentation





5068 NHL® Hockey Arena. Includes two teams, each consisting of one player and one goalie, as well as a score display with scroll bar.

with cool one-handed shooting function

NHL, the NHL Shield, and the word mark and image of the Stanley Cup are registered trademarks of the National Hockey League. All NHL logos and marks and NHL team logos and marks depicted herein are the property of the NHL and the respective teams and may not be reproduced without the prior written consent of NHL Enterprises, L.P. © NHL. All Rights Reserved.

ZAMBONI and the configuration of the Zamboni<sup>®</sup> ice resurfacing machine are registered trademarks of Frank J. Zamboni & Co., Inc.
© Frank J. Zamboni & Co., Inc. All Rights Reserved.





























Immerse yourself in the PLAYMOBIL anime universe with iconic locations from NARUTO SHIPPUDEN.



70668 Ichiraku Ramen Shop



70666 Sasuke vs. Itachi

New 01/2024

70667 Naruto vs. Pain



## playmobil

#### Ready to buy a PLAYMOBIL item?

It is always best to see our toys firsthand, so we encourage you to visit your local PLAYMOBIL retailer to make your purchase.

For a full list of stores carrying PLAYMOBIL, call: 1-800-351-TOYS

or click on our website at: www.playmobil.us

playmobil is a registered trademark pronounced: plāy-mō-beel © 2024 geobra Brandstätter. Printed in Germany. Imprimé en Allemagne.

PLAYMOBIL supports sustainable forest management. Subject to modifications and amendments.