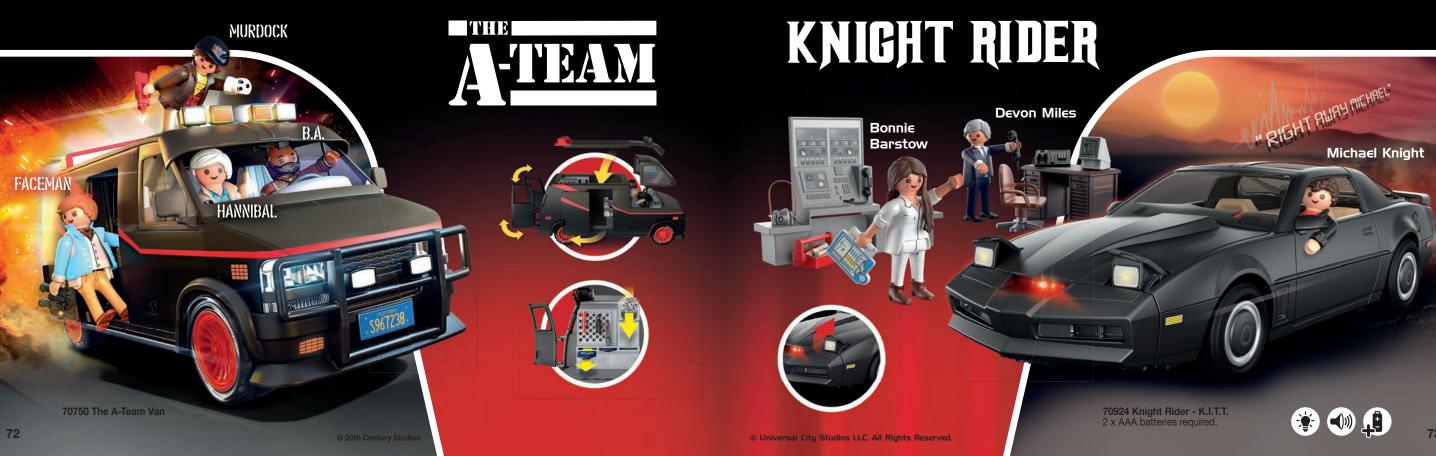

g with sisters Talissia and Nelia, will one day be queens of the cloud kingdom - but until then, they have made it their mission to help and do good for as many magical and non-magical inhabitants as possible.

Will you help them?



**71359 Rainbow Castle in the Clouds** 3 x AAA batteries required.



71361 Pegasus with Rainbow in the Clouds



71364 Princess with Spinning Top



71363 Trip with Pegasus Foals in the Clouds



71362 Princess Party in the Clouds



71360 Baby Room in the Clouds

62

4-10

## City Life

# Just married!



71367 Wedding Photo Booth



71365 Wedding Reception









70933 Asterix: Getafix with the Cauldron of Magic



71266 Asterix: Hut of Unhygienix

5-99



70932 Asterix: Hut of the Vitalstatistix





















70922 Mercedes-Benz 300 SL

















If you have any difficulty in finding a particular PLAYMOBIL product at your local toy shop or department store, please write to or call our Customer Services Department for stockists.

#### PLAYMOBIL UK Ltd.

Customer Services Department Regency House 1 Miles Gray Road Basildon Essex SS14 3RW Phone 01268 490184 www.playmobil.co.uk

# playmobil

**playmobil** is a registered trademark. pronounced: plāy-mō-bēel

© 2024 geobra Brandstätter.

Printed in Germany. Imprimé en Allemagne. 85317/10.23

PLAYMOBIL supports sustainable forest management. Subject to modifications and amendments.