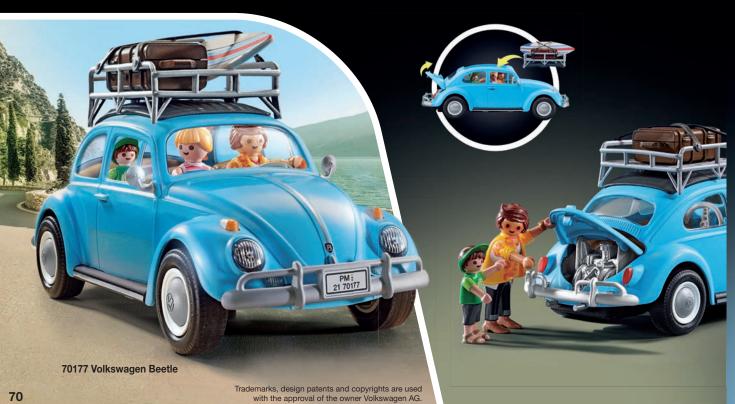

d rainbow princesses. The princesses, along with sisters Talissia and Nelia, will one day be queens of the cloud kingdom - but until then, they have made it their mission to help and do good for as many magical and non-magical inhabitants as possible.

Will you help them?



**71359 Rainbow Castle in the Clouds** 3 x AAA batteries required.



71361 Pegasus with Rainbow in the Clouds



71364 Princess with Spinning Top



71363 Trip with Pegasus Foals in the Clouds



71362 Princess Party in the Clouds



71360 Baby Room in the Clouds

62

4-10

## City Life

# Just married!



71367 Wedding Photo Booth



71365 Wedding Reception









70933 Asterix: Getafix with the Cauldron of Magic



71266 Asterix: Hut of Unhygienix

5-99



70932 Asterix: Hut of the Vitalstatistix





















70922 Mercedes-Benz 300 SL

















If you have any difficulty in finding a particular PLAYMOBIL product at your local toy shop or department store, please write to or call our Customer Services Department for stockists.

#### PLAYMOBIL UK Ltd.

Customer Services Department Regency House 1 Miles Gray Road Basildon Essex SS14 3RW Phone 01268 490184 www.playmobil.co.uk

# playmobil

**playmobil** is a registered trademark. pronounced: plāy-mō-bēel

© 2024 geobra Brandstätter.

Printed in Germany. Imprimé en Allemagne. 85317/10.23

PLAYMOBIL supports sustainable forest management. Subject to modifications and amendments.