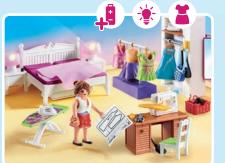

5-12

71538 Food Lounge

70985 Take Along Modern Dollhouse

70211 Bathroom with Tub

70210 Nursery

70209 Children's Room

**70208 Master Bedroom with Interchangeable Dresses**3 x AAA batteries required.

**70207 Comfortable Living Room with Fireplace** 2 x AAA batteries required.