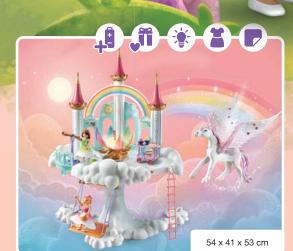

## Dreamy Adventures Await!

High up in the clouds, above the endless expanses of the Magical Realm, hovers the Rainbow Castle.

It is home to the good-natured rainbow princesses. The princesses, along with sisters Talissia and Nelia, will one day be queens of the cloud kingdom - but until then, they have made it their mission to help and do good for as many magical and non-magical inhabitants as possible.

Will you help them?

**71359 Rainbow Castle in the Clouds** 3 x AAA batteries required.

71361 Pegasus with Rainbow in the Clouds

71364 Princess with Spinning Top

71363 Trip with Pegasus Foals in the Clouds