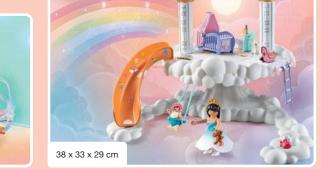

## Dreamy Adventures Await!

High up in the clouds, above the endless expanses of the Magical Realm, hovers the Rainbow Castle.

It is home to the good-natured rainbow princesses. The princesses, along with sisters Talissia and Nelia, will one day be queens of the cloud kingdom - but until then, they have made it their mission to help and do good for as many magical and non-magical inhabitants as possible.

Will you help them?

**71359 Rainbow Castle in the Clouds** 3 x AAA batteries required.

71361 Pegasus with Rainbow in the Clouds

71364 Princess with Spinning Top

71363 Trip with Pegasus Foals in the Clouds

71362 Princess Party in the Clouds

71360 Baby Room in the Clouds

62

4-10