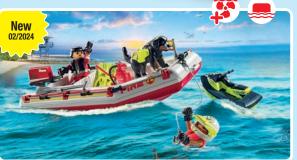

### Firefighters go on an action-packed mission!

With their fast, new vehicles, they are in the air, on the road or in the water in a flash to help and experience exciting adventures.

71463 Firefighting Sea plane with extinguishing function

12

PM-F-71463

71464 Fireboat with Aqua Scooter

71467 Firefighting Mission: Animal Rescue

71466 Fire Motorcycle & Oil Spill Incident

71465 Firefighter with Air Pillow

13

4-10