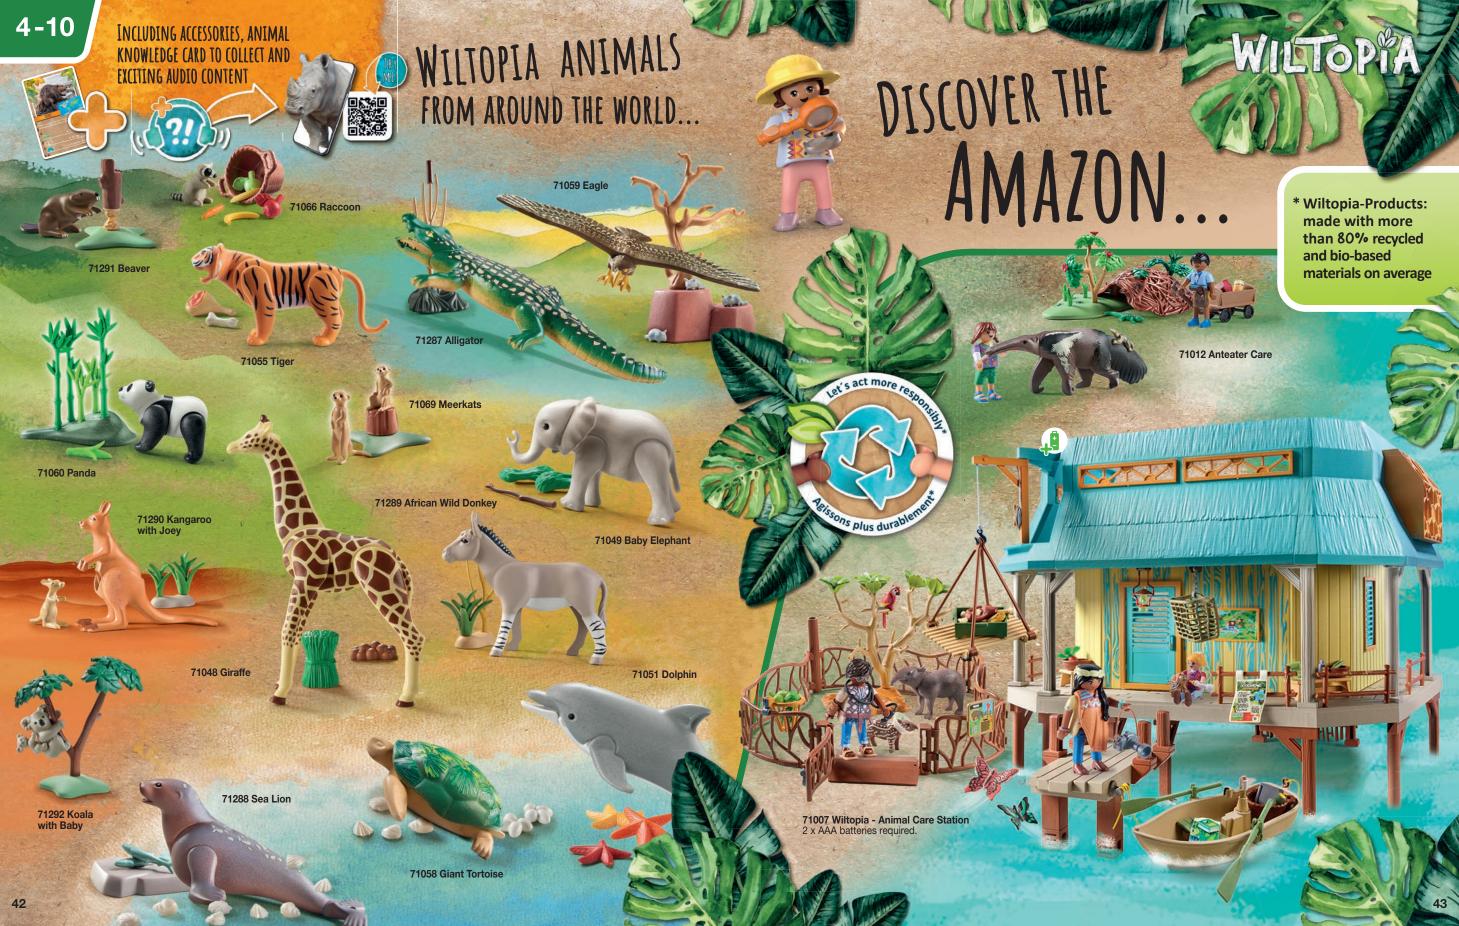

### **HIGH PLAY VALUE, SUSTAINABLE IDEAS**

PLAYMOBIL play worlds make complex connections tangible for children in a playful, fun way. Theme worlds such as Wiltopia and Farm also create awareness of more sustainable materials. Made from innovative material, they represent a first step in the development of sustainable toys from PLAYMOBIL.

\*Wiltopia, Horses of Waterfall, Farm, Tiny House and Dino: made with more than 80% recycled and bio-based materials on average