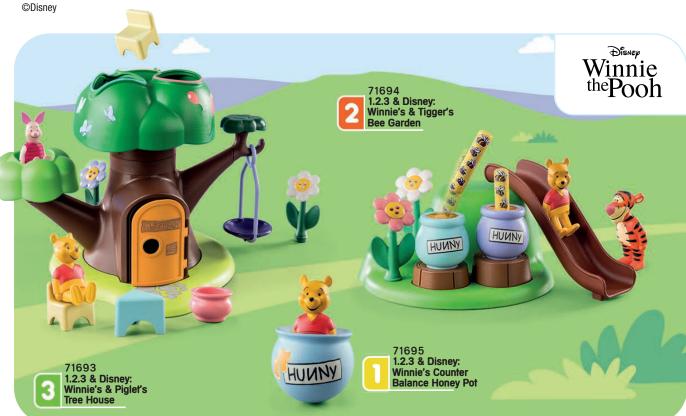

51 Costume Party



71446 Mermaid Birthday



71448 Keeper with Animals

4-10

New 01/2024



## **MY FIRST PLAYMOBIL!**

Committed to supporting a toddlers' development through play, and to inspire both children and parents with PLAYMOBIL 1.2.3.



Starter sets for collecting first play experiences: Touching, recognising & naming



Discovering first play features and mastering small challenges



Discover versatile play features, understand connections & create first stories

Educational features

Premium

quality

made

in Europe

Hygienic & easy to clean















**Durable play** companions

Learn more about the special characteristics of PLAYMOBIL 1.2.3



Playing with PLAYMOBIL 1.2.3 supports the development of the following skills for your child:





development



















### 4-10

# playmobil (1:2:3)

### **ACT OUT PLAYFUL SCENES WITH YOUR CHILD**





















# playmobil special PLUS

# SPECIAL PLUS WITH MORE ACCESSORIES FOR ENORMOUS FUN!





71478 Road Cyclist Paul







71161 Pizza Chef



71162 Policeman with Dog



71163 Environmentalist 71165 Darts Player



71166 Children with Water Balloons



71167 Man with Bathtub



71168 Explorer with Alligator



71169 Frog Prince



71170 Angel and Devil



71171 Ballerina



71172 Grandma with Cats



71477 Mermaid with **Water Spray Octopus** 



71479 Pastry Chef



71480 Child with Go-Kart



71481 Ninja



71482 Warrior with Wolf



# ACT!ON<sub>HEROES</sub>

# FIRE DEPARTMENT ACTION IN THE CHILDREN'S ROOM

### Firefighters go on an action-packed mission!

With their fast, new vehicles, t