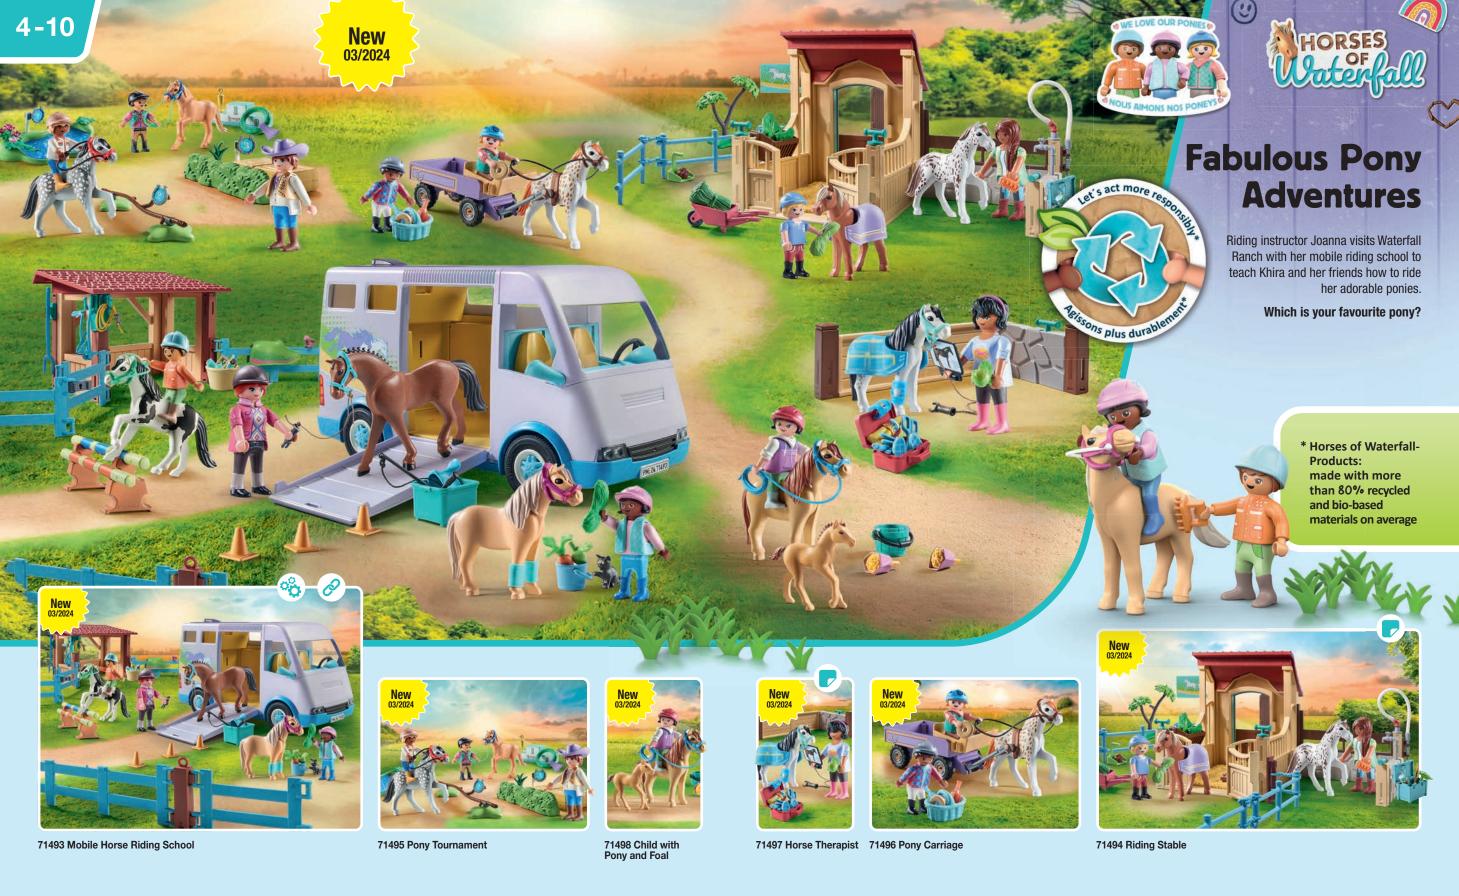

# Fun and

HORSES

friendship with the horses

Five horse friends, Amelia, Isabella, Zoe, Ellie and Ben, welcome you to Waterfall Ranch! **Waterfall Ranch is the perfect place** to care for and train their beloved horses, Whisper, Lioness, Blaze, Sawdust and Achilles.

① 71357 Farrier Ben and The gang spends every free minute with their horses and visit the ranch as often as they can. There is always an exciting adventure waiting for you here! Explore the beautiful Waterfall region with them!

**Products:** made with more than 80% recycled and bio-based

71353 Horse Stall with Amelia and Whisper

et's act more respon

sons plus durable

71354 Washing Station with Isabella and Lioness

71352 Riding Therapy and Veterinary Practice

71355 Jumping Arena with Zoe and Blaze

71358 Feeding Time with Ellie and Sawdust

71356 Three Horses: Morgan, Quarter Horse and Shagya Araber

5-12

71351 Waterfall Ranch