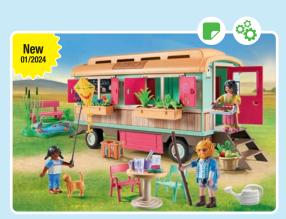

## Country

New 01/2024

## **EXPERIENCE THE DIVERSITY OF COUNTRY LIFE!**

New adventures on the farm! Join the shepherd and his flock and explore the world of animals, nature and agriculture. The new farm playsets fit perfectly into your existing farm world.

71444 Young Shepherd with Flock

71443 Vegetable Garden with Grandparents

71445 Homemade Strawberry Jam Stall

71441 Cosy Cafe with Vegetable Garden

\* Farm products made with more than 80% recycled and bio-based materials on average

4-10

71442 Tractor with Trailer and Water Tank