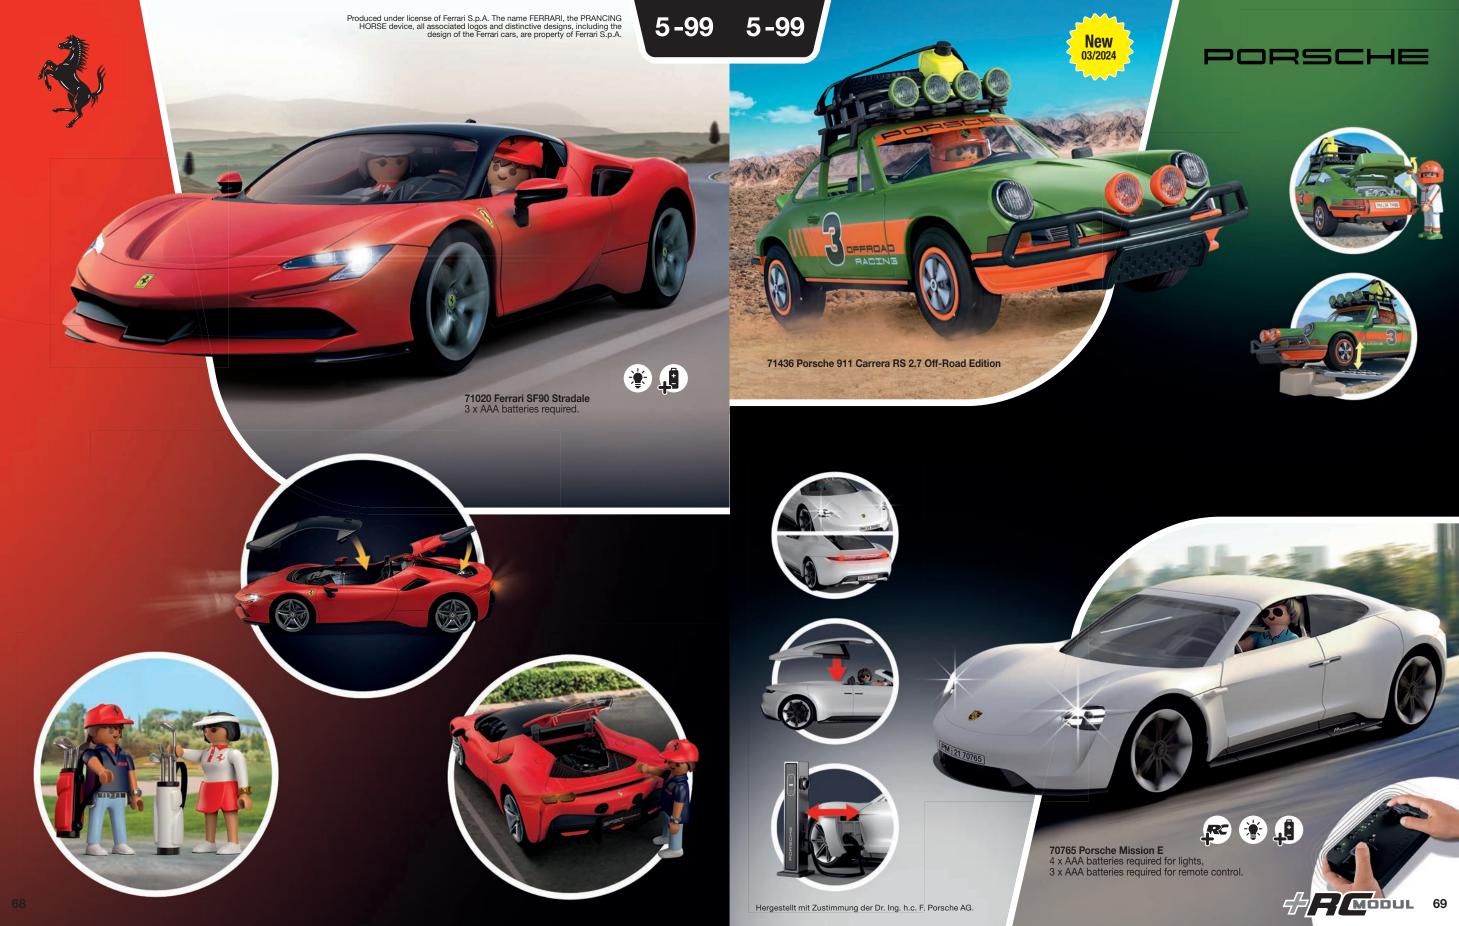

he good-natured rainbow princesses. The princesses, along with sisters Talissia and Nelia, will one day be queens of the cloud kingdom - but until then, they have made it their mission to help and do good for as many magical and non-magical inhabitants as possible.

Will you help them?



**71359 Rainbow Castle in the Clouds** 3 x AAA batteries required.



71361 Pegasus with Rainbow in the Clouds



71364 Princess with Spinning Top



71363 Trip with Pegasus Foals in the Clouds



71362 Princess Party in the Clouds



71360 Baby Room in the Clouds

62

4-10

## City Life

# Just married!



71367 Wedding Photo Booth



71365 Wedding Reception









70933 Asterix: Getafix with the Cauldron of Magic



71266 Asterix: Hut of Unhygienix

5-99



70932 Asterix: Hut of the Vitalstatistix





















70922 Mercedes-Benz 300 SL

















If you have any difficulty in finding a particular PLAYMOBIL product at your local toy shop or department store, please write to or call our Customer Services Department for stockists.

#### PLAYMOBIL UK Ltd.

Customer Services Department Regency House 1 Miles Gray Road Basildon Essex SS14 3RW Phone 01268 490184 www.playmobil.co.uk

# playmobil

**playmobil** is a registered trademark. pronounced: plāy-mō-bēel

© 2024 geobra Brandstätter.

Printed in Germany. Imprimé en Allemagne. 85317/10.23

PLAYMOBIL supports sustainable forest management. Subject to modifications and amendments.