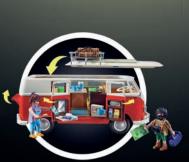

71510 Little Chicken Farm in the Tiny House garden

71428 Beach Lounger

71425 Camping

70088 Camper Van with Furniture

71427 Family Barbecue

71426 Mountain Bike Tour

71423 Caravan with Car

Fun downhill ride in the winter landscape