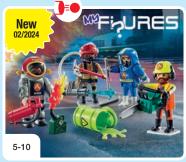

loons



71167 Man with Bathtub



71168 Explorer with Alligator



71169 Frog Prince



71170 Angel and Devil



71171 Ballerina



71172 Grandma with Cats



71477 Mermaid with **Water Spray Octopus** 



71479 Pastry Chef



71480 Child with Go-Kart



71481 Ninja



71482 Warrior with Wolf



# ACT!ON<sub>HEROES</sub>

# FIRE DEPARTMENT ACTION IN THE CHILDREN'S ROOM

### Firefighters go on an action-packed mission!

With their fast, new vehicles, they are in the air, on the road or in the water in a flash to help and experience exciting adventures.



71463 Firefighting Sea plane with extinguishing function

12



PM-F-71463

71464 Fireboat with Aqua Scooter



71467 Firefighting Mission: Animal Rescue



71466 Fire Motorcycle & Oil Spill Incident



71465 Firefighter with Air Pillow



13

4-10

New

02/2024

71468 My Figures: Fire Rescue

## ACTION

# THE FIRE BRIGADE IS HERE TO SAVE THE DAY!

The alarm buzzer beeps and the firefighters are ready immediately.

"A house on Main Street is on fire!"
The fire engine moves out and the helicopter takes off to the emergency location.



9464 Fire Engine 2 x AAA batteries required.



**9462 Fire Station** 2 x AAA batteries required.



9463 Fire Ladder Unit 2 x AAA batteries required.

## CITY

4-10

# URGENT CALL FOR THE EMERGENCY SERVICES

The Tactial Unit is always called when the PLAYMOBIL police request additional support. This themed world contains everything that little junior police officers need for a successful mission.



71147 Tactical Unit - Mulit-Terrain Quad



71146 Tactical Unit - Figure Set



**71149 Tacti