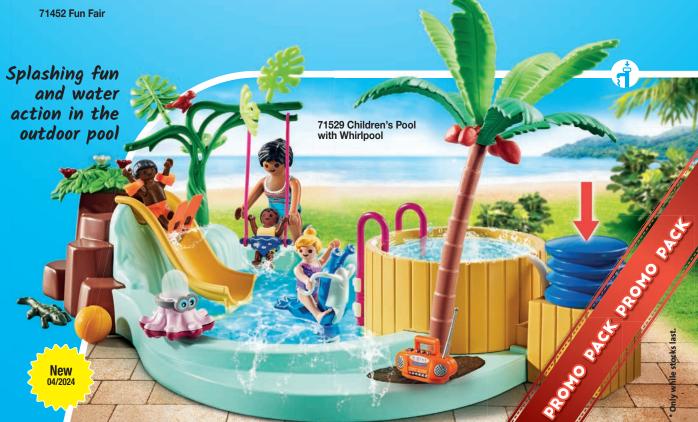

71453 Ski World

A great day
at the
amusement park

LIMITED EDITION!\*

OUR STEP TOWARDS A MORE SUSTAINABLE FUTURE

With Wiltopia, Horses of Waterfall, Tiny House, Dinos, and our Farm products, there are now five series on the market that are produced from 80% SUSTAINABLE MATERIAL on average.