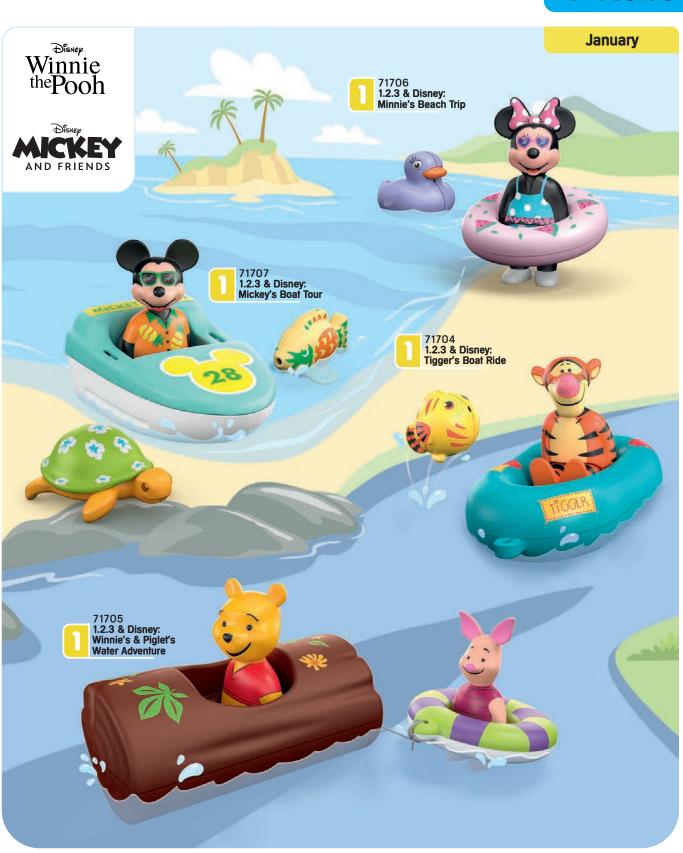

71451 Costume Party



71446 Mermaid Birthday



71448 Keeper with Animals

4-10

New 01/2024



## **MY FIRST PLAYMOBIL!**

Committed to supporting a toddlers' development through play, and to inspire both children and parents with PLAYMOBIL 1.2.3.



Starter sets for collecting first play experiences: Touching, recognising & naming



Discovering first play features and mastering small challenges



Discover versatile play features, understand connections & create first stories

Educational features

Premium

quality

made

in Europe

Hygienic & easy to clean















**Durable play** companions

Learn more about the special characteristics of PLAYMOBIL 1.2.3



Playing with PLAYMOBIL 1.2.3 supports the development of the following skills for your child:





development



















### 4-10

# playmobil (1:2:3)

### **ACT OUT PLAYFUL SCENES WITH YOUR CHILD**





















# playmobil special PLUS

# SPECIAL PLUS WITH MORE ACCESSORIES FOR ENORMOUS FUN!





71478 Road Cyclist Paul







71161 Pizza Chef



71162 Policeman with Dog



71163 Environmentalist 71165 Darts Player



71166 Children with Water Balloons



71167 Man with Bathtub



71168 Explorer with Alligator



71169 Frog Prince



71170 Angel and Devil



71171 Ballerina



71172 Grandma with Cats



71477 Mermaid with **Water Spray Octopus** 



71479 Pastry Chef



71480 Child with Go-Kart



71481 Ninja



71482 Warrior with Wolf



# ACT!ON<sub>HEROES</sub>

# FIRE DEPARTMENT ACTION IN THE CHILDREN'S ROOM

### Firefighters go on an action-packed mission!

With their fast, new vehicle