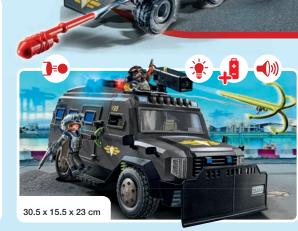

# Emergency call at the command centre

**70066 Porsche 911 Carrera 4S Police** 4 x AAA batteries required.

6924 Police Roadblock

6919 Police Headquarters with Prison Cell

63 x 45 x 26 cm

70669 Police Figure Set