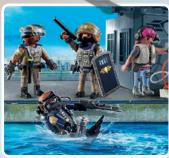

# URGENT CALL FOR THE EMERGENCY SERVICES

The Tactial Unit is always called when the PLAYMOBIL police request additional support. This themed world contains everything that little junior police officers need for a successful mission.

71147 Tactical Unit - Mulit-Terrain Quad

71146 Tactical Unit - Figure Set

**71149 Tactical Unit - Twin-Prop Helicopter** 2 x AAA batteries required.

5-10

**71144 Tactical Unit - All-Terrain Vehicle** 1 x AAA battery required.