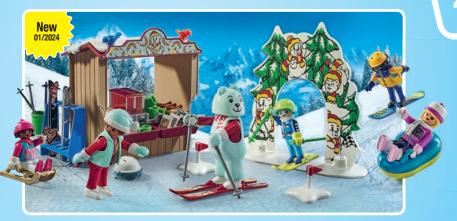

71510 Little Chicken Farm in the Tiny House garden

71428 Beach Lounger

71425 Camping

70088 Camper Van with Furniture

71427 Family Barbecue

71426 Mountain Bike Tour

71423 Caravan with Car

Fun downhill ride in the winter landscape

71453 Ski World

A great day
at the
amusement park

LIMITED EDITION!\*

OUR STEP TOWARDS A MORE SUSTAINABLE FUTURE

With Wiltopia, Horses of Waterfall, Tiny House, Dinos, and our Farm products, there are now five series on the market that are produced from 80% SUSTAINABLE MATERIAL on average.