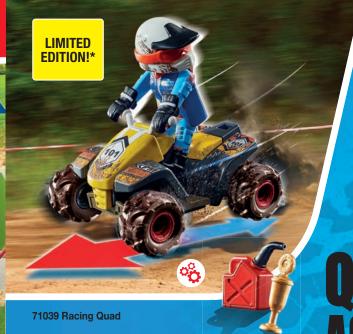

## SPACE

71370 Mission Space Drone

**71368 Mission Space Shuttle** 3 x AAA batteries required.

\* Only while stocks last.