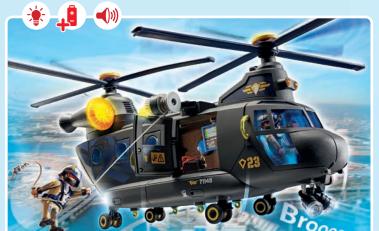

71147 Tactical Unit - Mulit-Terrain Quad

71146 Tactical Unit - Figure Set

**71149 Tactical Unit - Twin-Prop Helicopter** 2 x AAA batteries required.

5-10

**71144 Tactical Unit - All-Terrain Vehicle** 1 x AAA battery required.