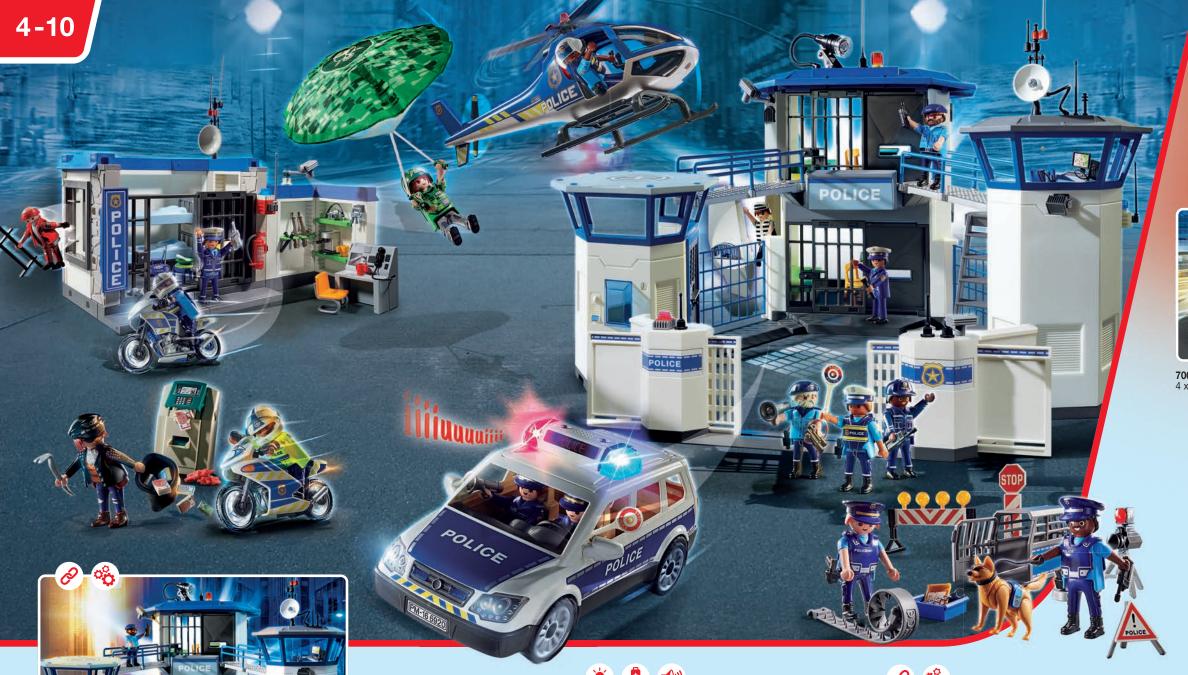

# URGENT CALL FOR THE EMERGENCY SERVICES

The Tactial Unit is always called when the PLAYMOBIL police request additional support. This themed world contains everything that little junior police officers need for a successful mission.

71147 Tactical Unit - Mulit-Terrain Quad

71146 Tactical Unit - Figure Set

**71149 Tactical Unit - Twin-Prop Helicopter** 2 x AAA batteries required.

5-10

**71144 Tactical Unit - All-Terrain Vehicle** 1 x AAA battery required.

# Emergency call at the command centre

**70066 Porsche 911 Carrera 4S Police** 4 x AAA batteries required.

6924 Police Roadblock

6919 Police Headquarters with Prison Cell

63 x 45 x 26 cm

70669 Police Figure Set

**6920 Police Car** 1 x AAA battery required.

70568 Prison Escape

70569 Police Parachute Search

17

70572 Bank Robber Chase