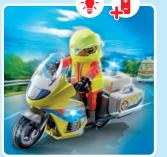

12

PM-F-71463

71464 Fireboat with Aqua Scooter

71467 Firefighting Mission: Animal Rescue

71466 Fire Motorcycle & Oil Spill Incident

71465 Firefighter with Air Pillow

13

4-10