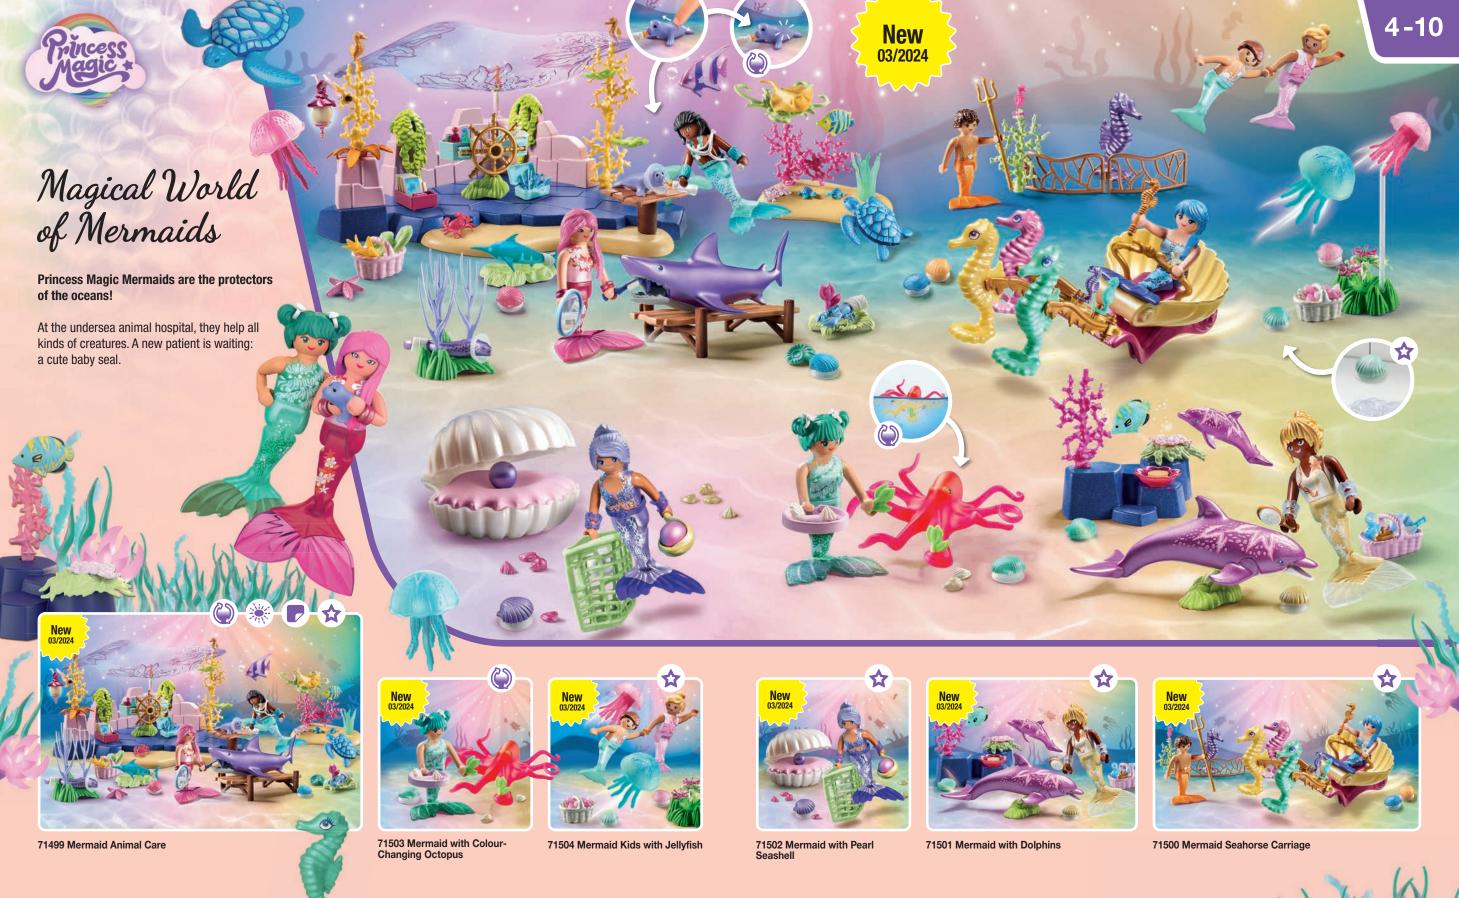

## Dreamy Adventures Await!

High up in the clouds, above the endless expanses of the Magical Realm, hovers the Rainbow Castle.

It is home to the good-natured rainbow princesses. The princesses, along with sisters Talissia and Nelia, will one day be queens of the cloud kingdom - but until then, they have made it their mission to help and do good for as many magical and non-magical inhabitants as possible.

Will you help them?

**71359 Rainbow Castle in the Clouds** 3 x AAA batteries required.

71361 Pegasus with Rainbow in the Clouds

71364 Princess with Spinning Top

71363 Trip with Pegasus Foals in the Clouds

71362 Princess Party in the Clouds

71360 Baby Room in the Clouds

62

4-10