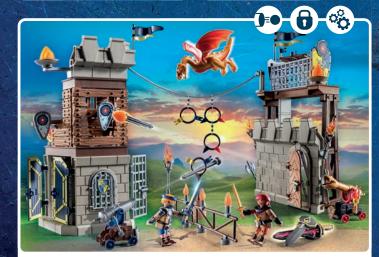

# BATTLES!

Prince Arwynn discovers a hidden knight's tower in the forests of Novelmore. Here, the blacksmith Henryk and his dragon Levi guard a magical fire that uses gold and rare dragonstone to forge powerful weapons.

71485 Roadside Ambush

71486 Kahboom's Racing Cart

71483 Knight's Tower with Blacksmith and Dragon

71484 Transport Robbery

71487 My Figures: Knights of Novelmore

71505 DuoPack Tactical Police with Thief

4-10