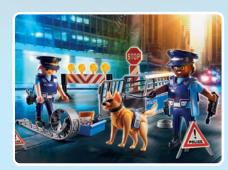

# URGENT CALL FOR THE EMERGENCY SERVICES

The Tactial Unit is always called when the PLAYMOBIL police request additional support. This themed world contains everything that little junior police officers need for a successful mission.

71147 Tactical Unit - Mulit-Terrain Quad

71146 Tactical Unit - Figure Set

**71149 Tactical Unit - Twin-Prop Helicopter** 2 x AAA batteries required.

5-10

**71144 Tactical Unit - All-Terrain Vehicle** 1 x AAA battery required.

# Emergency call at the command centre

**70066 Porsche 911 Carrera 4S Police** 4 x AAA batteries required.

6924 Police Roadblock

6919 Police Headquarters with Prison Cell

63 x 45 x 26 cm

70669 Police Figure Set

**6920 Police Car** 1 x AAA battery required.

70568 Prison Escape

70569 Police Parachute Search

17

70572 Bank Robber Chase