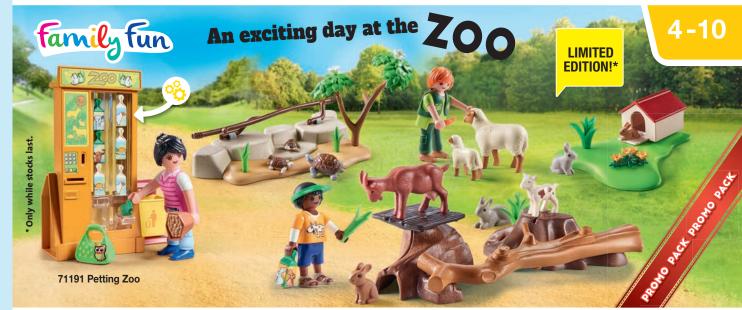

ne can help students fulfil their potential. In addition to the classic school subjects, there are also exciting new subjects on the timetable. You can work up a sweat during sports lessons or in the playground, and there are delicious snacks on offer in the lunch kiosk. After an exciting day at school, the bus takes all the children home safely.



5573 Mother with Twin Stroller



35

70281 Pre-School Adventure Playground



71327 Large School



71333 Lunch Kiosk

**71330 Virtual Classroom** 2 x AAA batteries required.



71509 Tiny House

71511 Book Exchange for Bookworms



71510 Little Chicken Farm in the Tiny House garden







71428 Beach Lounger







71425 Camping

70088 Camper Van with Furniture







71427 Family Barbecue

71426 Mountain Bike Tour

71423 Caravan with Car









Fun downhill ride in the winter landscape



71453 Ski World



A great day
at the
amusement park

LIMITED EDITION!\*



OUR STEP TOWARDS A MORE SUSTAINABLE FUTURE

With Wiltopia, Horses of Waterfall, Tiny House, Dinos, and our Farm products, there are now five series on the market that are produced from 80% SUSTAINABLE MATERIAL on average.

Thanks to an intensive development process, we can achieve the high stability and durability qualities, as well as fulfill the high safety standards that PLAYMOBIL stands for, in a more sustainable way.

With our motto "LET'S ACT MORE RESPONSIBLY" we continue to work on improving our processes - for the protection of our planet and the future of our children.



In the future, our new seal will identify all our products that are made from 80% sus