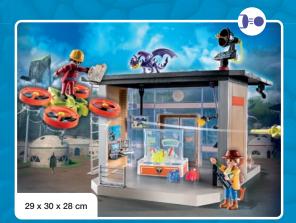

# URGENT CALL FOR THE EMERGENCY SERVICES

The Tactial Unit is always called when the PLAYMOBIL police request additional support. This themed world contains everything that little junior police officers need for a successful mission.

71147 Tactical Unit - Mulit-Terrain Quad

71146 Tactical Unit - Figure Set

**71149 Tactical Unit - Twin-Prop Helicopter** 2 x AAA batteries required.

5-10

**71144 Tactical Unit - All-Terrain Vehicle** 1 x AAA battery required.