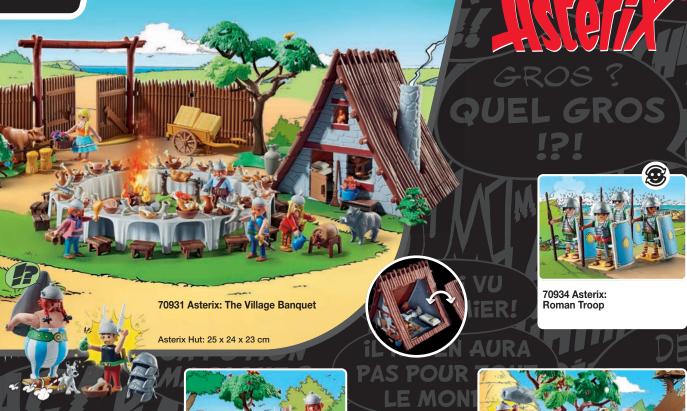

# Dreamy Adventures Await!

High up in the clouds, above the endless expanses of the Magical Realm, hovers the Rainbow Castle.

It is home to the good-natured rainbow princesses. The princesses, along with sisters Talissia and Nelia, will one day be queens of the cloud kingdom - but until then, they have made it their mission to help and do good for as many magical and non-magical inhabitants as possible.

Will you help them?



**71359 Rainbow Castle in the Clouds** 3 x AAA batteries required.



71361 Pegasus with Rainbow in the Clouds



71364 Princess with Spinning Top



71363 Trip with Pegasus Foals in the Clouds



71362 Princess Party in the Clouds



71360 Baby Room in the Clouds

62

4-10

## City Life

# Just married!



71367 Wedding Photo Booth



71365 Wedding Reception









70933 Asterix: Getafix with the Cauldron of Magic



71266 Asterix: Hut of Unhygienix

5-99



70932 Asterix: Hut of the Vitalstatistix





















70922 Mercedes-Benz 300 SL

















If you have any difficulty in finding a particular PLAYMOBIL product at your local toy shop or department store, please write to or call our Customer Services Department for stockists.

#### PLAYMOBIL UK Ltd.

Customer Services Department Regency House 1 Miles Gray Road Basildon Essex SS14 3RW Phone 01268 490184 www.playmobil.co.uk

# playmobil

**playmobil** is a registered trademark. pronounced: plāy-mō-bēel

© 2024 geobra Brandstätter.

Printed in Germany. Imprimé en Allemagne. 85317/10.23

PLAYMOBIL supports sustainable forest management. Subject to modifications and amendments.