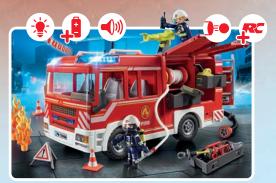

# THE FIRE BRIGADE IS HERE TO SAVE THE DAY!

The alarm buzzer beeps and the firefighters are ready immediately.

"A house on Main Street is on fire!"
The fire engine moves out and the helicopter takes off to the emergency location.

9464 Fire Engine 2 x AAA batteries required.

**9462 Fire Station** 2 x AAA batteries required.

9463 Fire Ladder Unit 2 x AAA batteries required.