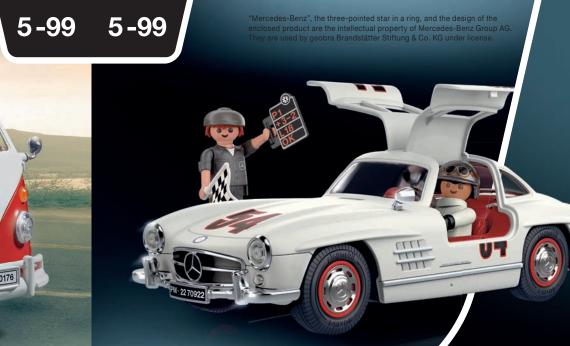

# Just married!

71367 Wedding Photo Booth

71365 Wedding Reception

70933 Asterix: Getafix with the Cauldron of Magic

71266 Asterix: Hut of Unhygienix

5-99

70932 Asterix: Hut of the Vitalstatistix

70922 Mercedes-Benz 300 SL