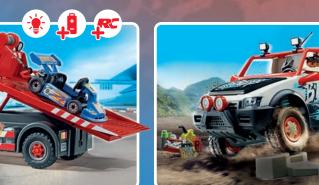

71092 Police Quad

71090 Fire Rescue Quad

71429 Towing Service

71430 Rally Car

71399 My Figures: Stunt Show

71397 Bluetooth RC Module Set
4 x AA batteries required.
1 x 9V battery required.
RC unit, to be used with all compatible PLAYMOBIL vehicles.