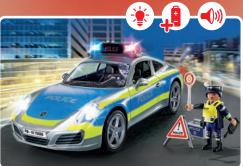

# Emergency call at the command centre

**70066 Porsche 911 Carrera 4S Police** 4 x AAA batteries required.

6924 Police Roadblock

6919 Police Headquarters with Prison Cell

63 x 45 x 26 cm

70669 Police Figure Set