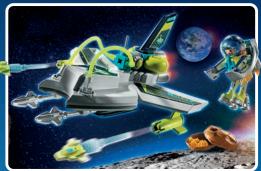

## SPACE

71370 Mission Space Drone

**71368 Mission Space Shuttle** 3 x AAA batteries required.

\* Only while stocks last.