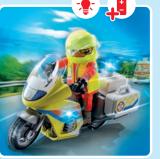

# **Heroic action** on the ground and in the air!

71400 My Figures: Rescue Team

**71202** Ambulance with Lights & Sound 3 x AAA batteries required.

71203 Medical Helicopter

71245 Paramedic with Patient

71205 Rescue Motorcycle with Flashing Light
Batteries included.