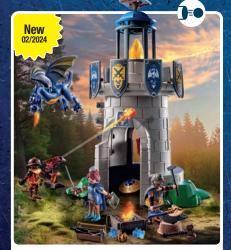

# BATTLES!

Prince Arwynn discovers a hidden knight's tower in the forests of Novelmore. Here, the blacksmith Henryk and his dragon Levi guard a magical fire that uses gold and rare dragonstone to forge powerful weapons.

71485 Roadside Ambush

71486 Kahboom's Racing Cart

71483 Knight's Tower with Blacksmith and Dragon

71484 Transport Robbery

71487 My Figures: Knights of Novelmore

71505 DuoPack Tactical Police with Thief

4-10