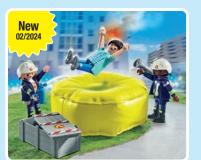

### Firefighters go on an action-packed mission!

With their fast, new vehicles, they are in the air, on the road or in the water in a flash to help and experience exciting adventures.

71463 Firefighting Sea plane with extinguishing function

12

PM-F-71463

71464 Fireboat with Aqua Scooter

71467 Firefighting Mission: Animal Rescue

71466 Fire Motorcycle & Oil Spill Incident

71465 Firefighter with Air Pillow

13

4-10