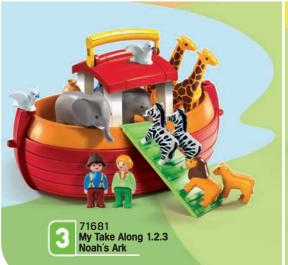

FIRST PLAYMOBIL!**

Committed to supporting a toddlers' development through play, and to inspire both children and parents with PLAYMOBIL 1.2.3.



Starter sets for collecting first play experiences: Touching, recognising & naming



Discovering first play features and mastering small challenges



Discover versatile play features, understand connections & create first stories

Educational features

Premium

quality

made

in Europe

Hygienic & easy to clean















**Durable play** companions

Learn more about the special characteristics of PLAYMOBIL 1.2.3



Playing with PLAYMOBIL 1.2.3 supports the development of the following skills for your child:





development



















### 4-10

# playmobil (1:2:3)

### **ACT OUT PLAYFUL SCENES WITH YOUR CHILD**





















# playmobil special PLUS

# SPECIAL PLUS WITH MORE ACCESSORIES FOR ENORMOUS FUN!





71478 Road Cyclist Paul







71161 Pizza Chef



71162 Policeman with Dog



71163 Environmentalist 71165 Darts Player



71166 Children with Water Balloons



71167 Man with Bathtub



71168 Explorer with Alligator



71169 Frog Prince



71170 Angel and Devil



71171 Ballerina



71172 Grandma with Cats



71477 Mermaid with **Water Spray Octopus** 



71479 Pastry Chef



71480 Child with Go-Kart



71481 Ninja



71482 Warrior with Wolf



# ACT!ON<sub>HEROES</sub>

# FIRE DEPARTMENT ACTION IN THE CHILDREN'S ROOM

### Firefighters go on an action-packed mission!

With their fast, new vehicles, they are in the air, on the road or in the water in a flash to help and experience exciting adventures