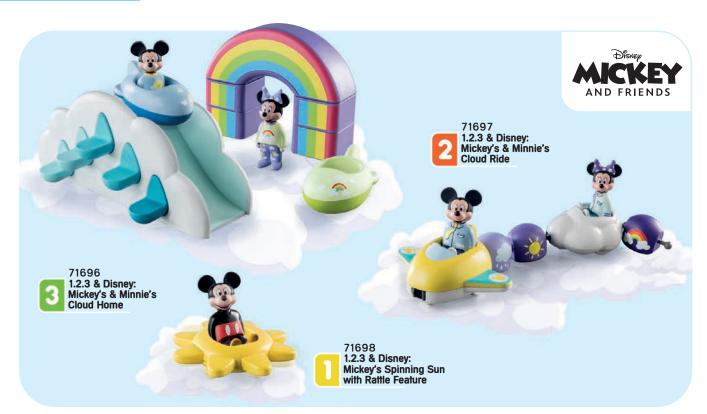

1451 Costume Party



71446 Mermaid Birthday



71448 Keeper with Animals

4-10

New 01/2024



## **MY FIRST PLAYMOBIL!**

Committed to supporting a toddlers' development through play, and to inspire both children and parents with PLAYMOBIL 1.2.3.



Starter sets for collecting first play experiences: Touching, recognising & naming



Discovering first play features and mastering small challenges



Discover versatile play features, understand connections & create first stories

Educational features

Premium

quality

made

in Europe

Hygienic & easy to clean















**Durable play** companions

Learn more about the special characteristics of PLAYMOBIL 1.2.3



Playing with PLAYMOBIL 1.2.3 supports the development of the following skills for your child:





development



















### 4-10

# playmobil (1:2:3)

### **ACT OUT PLAYFUL SCENES WITH YOUR CHILD**





















# playmobil special PLUS

# SPECIAL PLUS WITH MORE ACCESSORIES FOR ENORMOUS FUN!





71478 Road Cyclist Paul







71161 Pizza Chef



71162 Policeman with Dog



71163 Environmentalist 71165 Darts Player



71166 Children with Water Balloons



71167 Man with Bathtub



71168 Explorer with Alligator



71169 Frog Prince



71170 Angel and Devil



71171 Ballerina



71172 Grandma with Cats



71477 Mermaid with **Water Spray Octopus** 



71479 Pastry Chef



71480 Child with Go-Kart



71481 Ninja



71482 Warrior with Wolf



# ACT!ON<sub>HEROES</sub>

# FIRE DEPARTMENT ACTION IN THE CHILDREN'S ROOM

### Firefighters go on an action-packed mission!

With their fast, new vehicles,