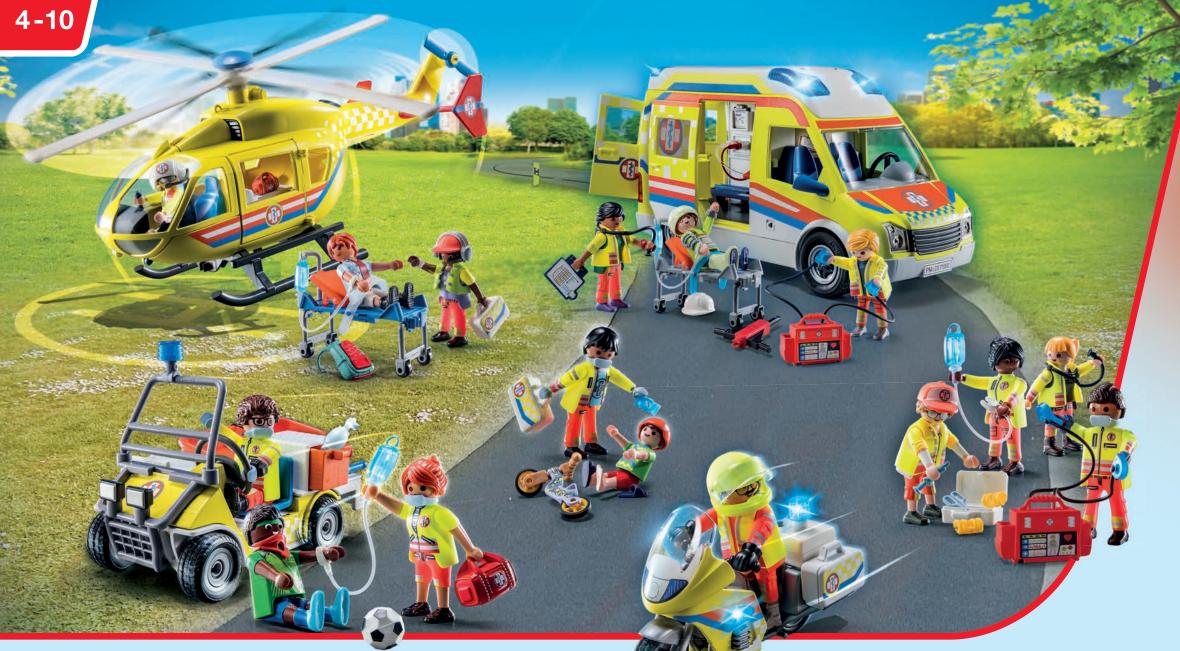

# **Heroic action** on the ground and in the air!

71400 My Figures: Rescue Team

**71202** Ambulance with Lights & Sound 3 x AAA batteries required.

71203 Medical Helicopter

71245 Paramedic with Patient

71205 Rescue Motorcycle with Flashing Light
Batteries included.

71244 Medical Team

71204 Medical Team with Rescue Cart