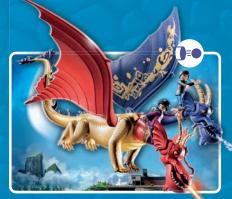

# BATTLES!

Prince Arwynn discovers a hidden knight's tower in the forests of Novelmore. Here, the blacksmith Henryk and his dragon Levi guard a magical fire that uses gold and rare dragonstone to forge powerful weapons.

71485 Roadside Ambush

71486 Kahboom's Racing Cart

71483 Knight's Tower with Blacksmith and Dragon

71484 Transport Robbery

71487 My Figures: Knights of Novelmore

71505 DuoPack Tactical Police with Thief

4-10