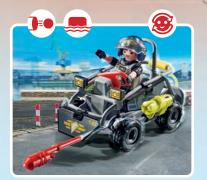

71147 Tactical Unit - Mulit-Terrain Quad

71146 Tactical Unit - Figure Set

**71149 Tactical Unit - Twin-Prop Helicopter** 2 x AAA batteries required.

5-10

**71144 Tactical Unit - All-Terrain Vehicle** 1 x AAA battery required.