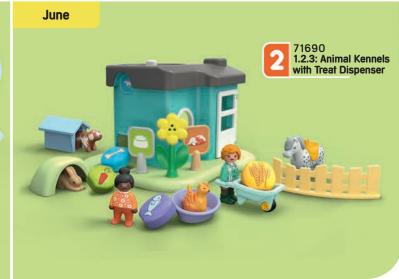

IRST PLAYMOBIL!**

Committed to supporting a toddlers' development through play, and to inspire both children and parents with PLAYMOBIL 1.2.3.



Starter sets for collecting first play experiences: Touching, recognising & naming



Discovering first play features and mastering small challenges



Discover versatile play features, understand connections & create first stories

Educational features

Premium

quality

made

in Europe

Hygienic & easy to clean















**Durable play** companions

Learn more about the special characteristics of PLAYMOBIL 1.2.3



Playing with PLAYMOBIL 1.2.3 supports the development of the following skills for your child:





development



















### 4-10

# playmobil (1:2:3)

### **ACT OUT PLAYFUL SCENES WITH YOUR CHILD**





















# playmobil special PLUS

# SPECIAL PLUS WITH MORE ACCESSORIES FOR ENORMOUS FUN!





71478 Road Cyclist Paul







71161 Pizza Chef



71162 Policeman with Dog



71163 Environmentalist 71165 Darts Player



71166 Children with Water Balloons



71167 Man with Bathtub



71168 Explorer with Alligator



71169 Frog Prince



71170 Angel and Devil



71171 Ballerina



71172 Grandma with Cats



71477 Mermaid with **Water Spray Octopus** 



71479 Pastry Chef



71480 Child with Go-Kart



71481 Ninja



71482 Warrior with Wolf



# ACT!ON<sub>HEROES</sub>

# FIRE DEPARTMENT ACTION IN THE CHILDREN'S ROOM

### Firefighters go on an action-packed mission!

With their fast, new vehicles, they are in the air, on the road or in the water in a flash to help and experience exciting adventures.