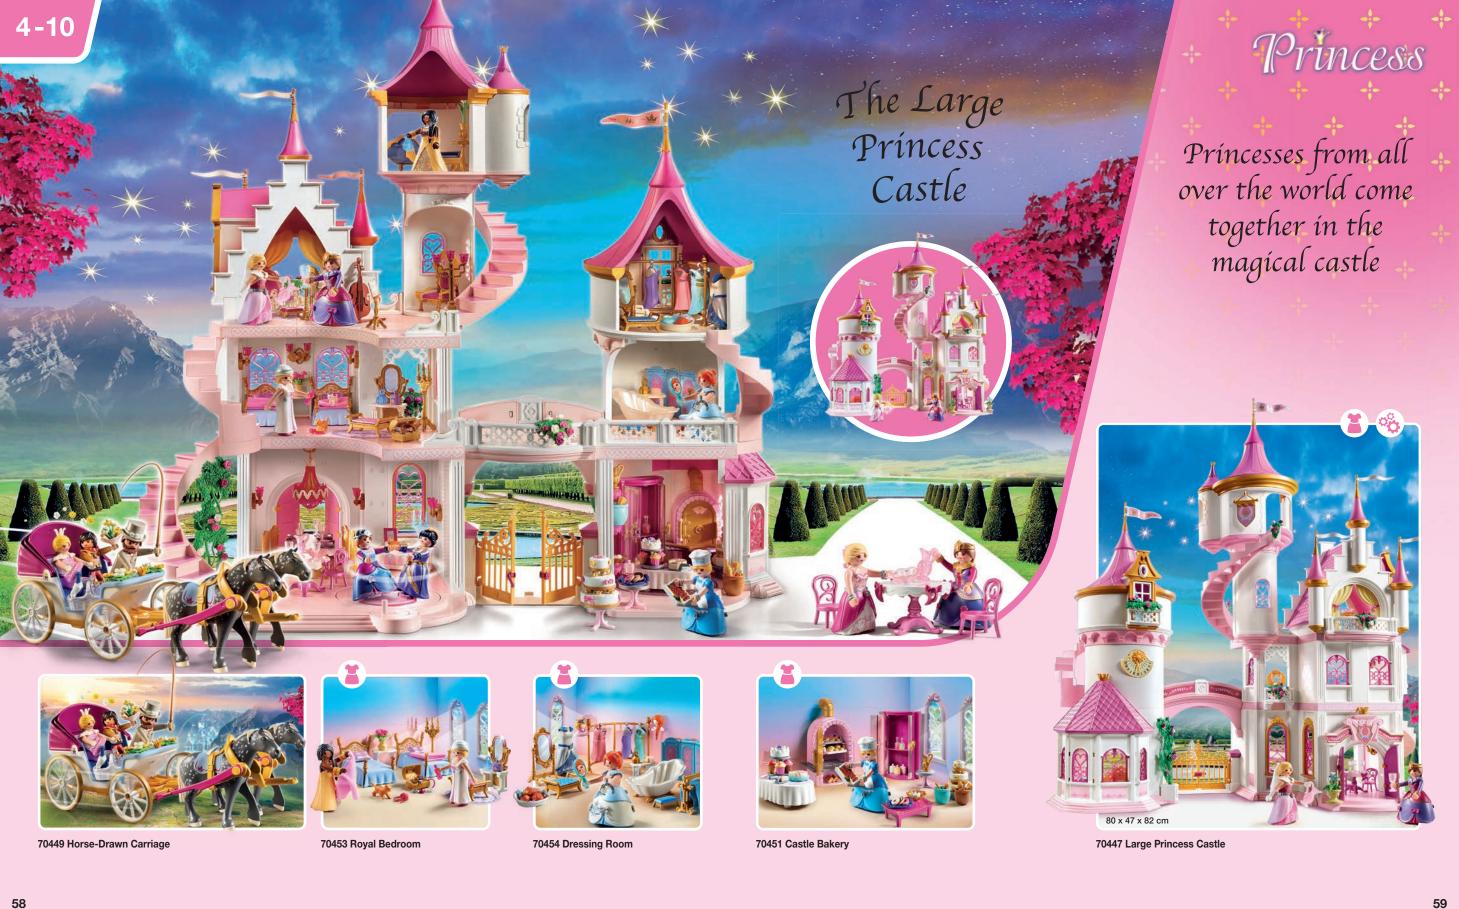

71299 Burnham Raiders - Battering Ram

70672 Burnham Raiders Set

4-10

70671 Novelmore Knights Set

on the seven seas!

27

71532 Battle with the Giant Crab

71419 Battle with the Giant Octopus

71418 Pirate Ship

71420 Treasure Hunt

71421 Cannon Master 71531 Skull Island

71530 Pirate Galleon

71081 Dragons: The Nine Realms - Thunder & Tom 1 x AAA battery required.

71083 Dragons: The Nine Realms - Feathers & Alex