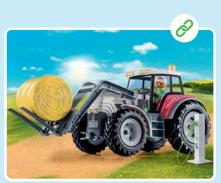

sissons plus durable

- 2 71252 Rabbit Hutch
- 3 71251 Alpaca Walk
- 4 71308 Hen House

71304 Large Farm

71305 Large Electric Tractor

71250 Country Farm Shop

71249 Tractor with Harvesting Trailer

71306 Farmers Cargo 71307 Animal Set with Paddock Bike