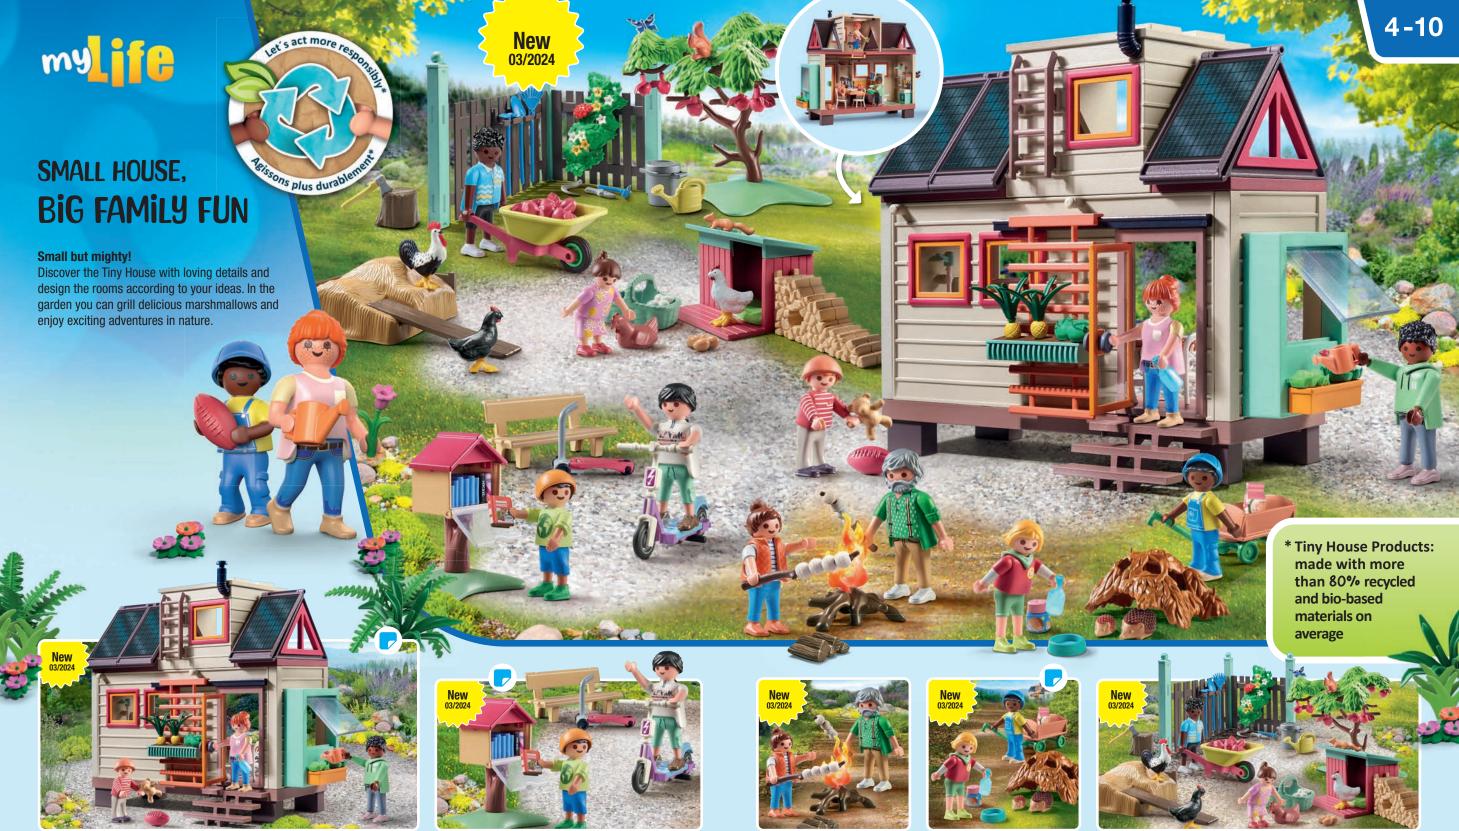

5573 Mother with Twin Stroller

35

70281 Pre-School Adventure Playground

71327 Large School

71333 Lunch Kiosk

**71330 Virtual Classroom** 2 x AAA batteries required.

71509 Tiny House

71511 Book Exchange for Bookworms

71510 Little Chicken Farm in the Tiny House garden

71428 Beach Lounger

71425 Camping

70088 Camper Van with Furniture

71427 Family Barbecue

71426 Mountain Bike Tour

71423 Caravan with Car

Fun downhill ride in the winter landscape