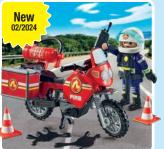

12

PM-F-71463

71464 Fireboat with Aqua Scooter

71467 Firefighting Mission: Animal Rescue

71466 Fire Motorcycle & Oil Spill Incident

71465 Firefighter with Air Pillow

13

4-10

New

02/2024

71468 My Figures: Fire Rescue