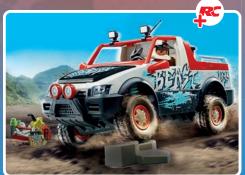

71092 Police Quad

71090 Fire Rescue Quad

71429 Towing Service

71430 Rally Car

71399 My Figures: Stunt Show

71397 Bluetooth RC Module Set
4 x AA batteries required.
1 x 9V battery required.
RC unit, to be used with all compatible PLAYMOBIL vehicles.