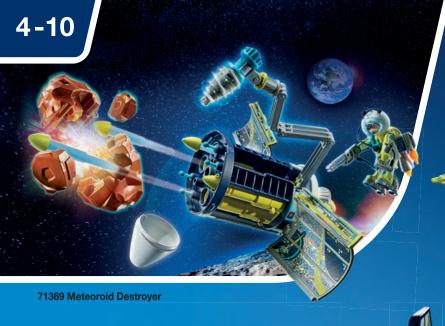

## SPACE

71370 Mission Space Drone

**71368 Mission Space Shuttle** 3 x AAA batteries required.

\* Only while stocks last.