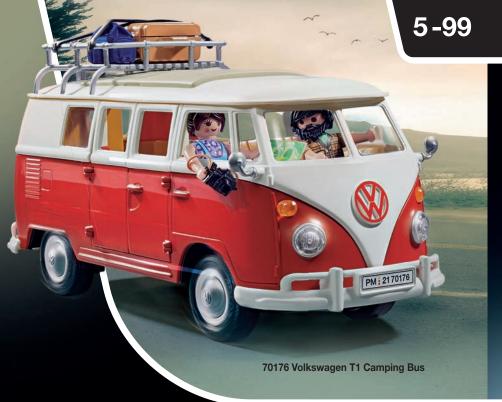

71510 Little Chicken Farm in the Tiny House garden

71428 Beach Lounger

71425 Camping

70088 Camper Van with Furniture

71427 Family Barbecue

71426 Mountain Bike Tour

71423 Caravan with Car

Fun downhill ride in the winter landscape