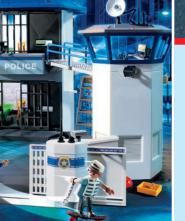

# Emergency call at the command centre

**70066 Porsche 911 Carrera 4S Police** 4 x AAA batteries required.

6924 Police Roadblock

6919 Police Headquarters with Prison Cell

63 x 45 x 26 cm

70669 Police Figure Set

**6920 Police Car** 1 x AAA battery required.

70568 Prison Escape

70569 Police Parachute Search

17

70572 Bank Robber Chase