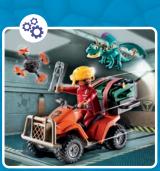

## SPACE

71370 Mission Space Drone

**71368 Mission Space Shuttle** 3 x AAA batteries required.

\* Only while stocks last.