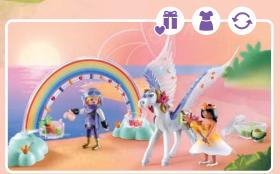

## Dreamy Adventures Await!

High up in the clouds, above the endless expanses of the Magical Realm, hovers the Rainbow Castle.

It is home to the good-natured rainbow princesses. The princesses, along with sisters Talissia and Nelia, will one day be queens of the cloud kingdom - but until then, they have made it their mission to help and do good for as many magical and non-magical inhabitants as possible.

Will you help them?

**71359 Rainbow Castle in the Clouds** 3 x AAA batteries required.

71361 Pegasus with Rainbow in the Clouds

71364 Princess with Spinning Top

71363 Trip with Pegasus Foals in the Clouds