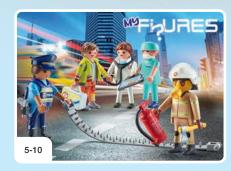

71147 Tactical Unit - Mulit-Terrain Quad

71146 Tactical Unit - Figure Set

**71149 Tactical Unit - Twin-Prop Helicopter** 2 x AAA batteries required.

5-10

**71144 Tactical Unit - All-Terrain Vehicle** 1 x AAA battery required.