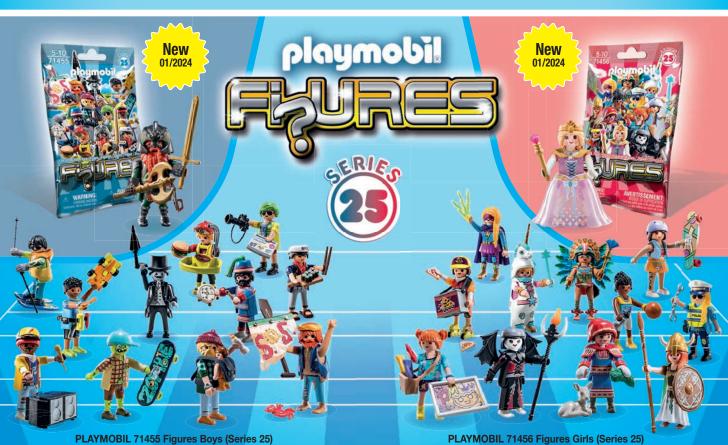

71374 PLAYMOBIL Color: Fashion Show Designer

EASY TO WASH FROM ...

71373 PLAYMOBIL Color: Dressing Room

71377 PLAYMOBIL Color: Motorbike

71376 PLAYMOBIL Color: Hot Rod

PLAYMOBIL 70939 Figures Boys (Series 24)

PLAYMOBIL 70940 Figures Girls (Series 24)

Starter PACK 4-10 New 02/2024

71469 Mermaids Family Starter Pack

71470 Horseback Riding Trip to the Beach with Amelia and Ben Starter Pack

70818 Paediatrician Starter Pack