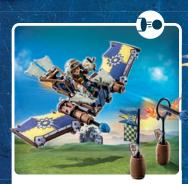

## SPACE

71370 Mission Space Drone

**71368 Mission Space Shuttle** 3 x AAA batteries required.

\* Only while stocks last.