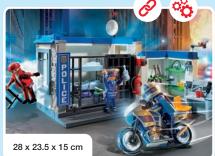

# URGENT CALL FOR THE EMERGENCY SERVICES

The Tactial Unit is always called when the PLAYMOBIL police request additional support. This themed world contains everything that little junior police officers need for a successful mission.

71147 Tactical Unit - Mulit-Terrain Quad

71146 Tactical Unit - Figure Set

**71149 Tactical Unit - Twin-Prop Helicopter** 2 x AAA batteries required.

5-10

**71144 Tactical Unit - All-Terrain Vehicle** 1 x AAA battery required.