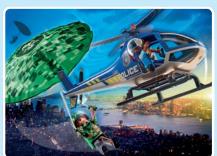

# URGENT CALL FOR THE EMERGENCY SERVICES

The Tactial Unit is always called when the PLAYMOBIL police request additional support. This themed world contains everything that little junior police officers need for a successful mission.

71147 Tactical Unit - Mulit-Terrain Quad

71146 Tactical Unit - Figure Set

**71149 Tactical Unit - Twin-Prop Helicopter** 2 x AAA batteries required.

5-10

**71144 Tactical Unit - All-Terrain Vehicle** 1 x AAA battery required.