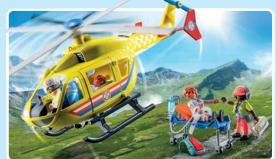

# **Heroic action** on the ground and in the air!

71400 My Figures: Rescue Team

**71202** Ambulance with Lights & Sound 3 x AAA batteries required.

71203 Medical Helicopter

71245 Paramedic with Patient

71205 Rescue Motorcycle with Flashing Light
Batteries included.