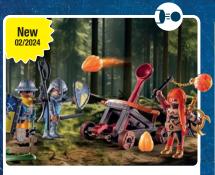

# BATTLES!

Prince Arwynn discovers a hidden knight's tower in the forests of Novelmore. Here, the blacksmith Henryk and his dragon Levi guard a magical fire that uses gold and rare dragonstone to forge powerful weapons.

71485 Roadside Ambush

71486 Kahboom's Racing Cart

71483 Knight's Tower with Blacksmith and Dragon

71484 Transport Robbery

71487 My Figures: Knights of Novelmore

71505 DuoPack Tactical Police with Thief

4-10