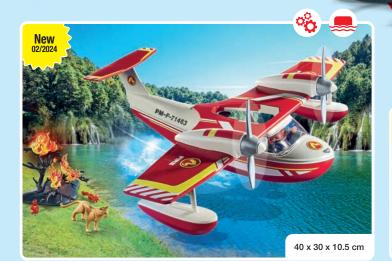

### Firefighters go on an action-packed mission!

With their fast, new vehicles, they are in the air, on the road or in the water in a flash to help and experience exciting adventures.

71463 Firefighting Sea plane with extinguishing function

12

PM-F-71463

71464 Fireboat with Aqua Scooter

71467 Firefighting Mission: Animal Rescue

71466 Fire Motorcycle & Oil Spill Incident

71465 Firefighter with Air Pillow

13

4-10