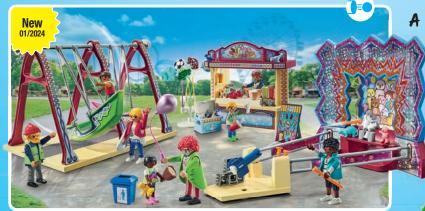

sic school subjects, there are also exciting new subjects on the timetable. You can work up a sweat during sports lessons or in the playground, and there are delicious snacks on offer in the lunch kiosk. After an exciting day at school, the bus takes all the children home safely.



5573 Mother with Twin Stroller



35

70281 Pre-School Adventure Playground



71327 Large School



71333 Lunch Kiosk

**71330 Virtual Classroom** 2 x AAA batteries required.



71509 Tiny House

71511 Book Exchange for Bookworms



71510 Little Chicken Farm in the Tiny House garden







71428 Beach Lounger







71425 Camping

70088 Camper Van with Furniture







71427 Family Barbecue

71426 Mountain Bike Tour

71423 Caravan with Car









Fun downhill ride in the winter landscape



71453 Ski World



A great day
at the
amusement park

LIMITED EDITION!\*



OUR STEP TOWARDS A MORE SUSTAINABLE FUTURE

With Wiltopia, Horses of Waterfall, Tiny House, Dinos, and our Farm products, there are now five series on the market that are produced from 80% SUSTAINABLE MATERIAL on average.

Thanks to an intensive development process, we can achieve the high stability and durability qualities, as well as fulfill the high safety standards that PLAYMOBIL stands for, in a more sustainable way.

With our motto "LET'S ACT MORE RESPONSIBLY" we continue to work on improving our processes - for the protection of our planet and the future of our children.



In the future, our new seal will identify all our products that are made from 80% sustainable materials on average. These are composed of recycled and BI