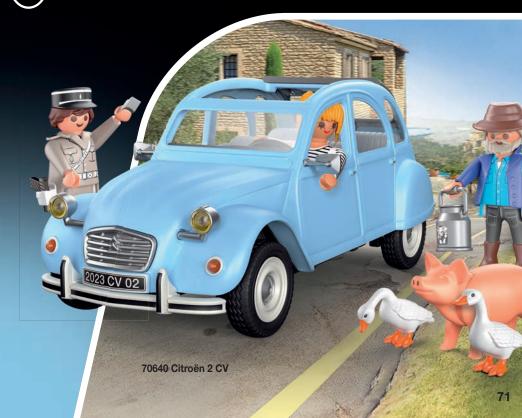

# Just married!

71367 Wedding Photo Booth

71365 Wedding Reception

70933 Asterix: Getafix with the Cauldron of Magic

71266 Asterix: Hut of Unhygienix

5-99

70932 Asterix: Hut of the Vitalstatistix

70922 Mercedes-Benz 300 SL