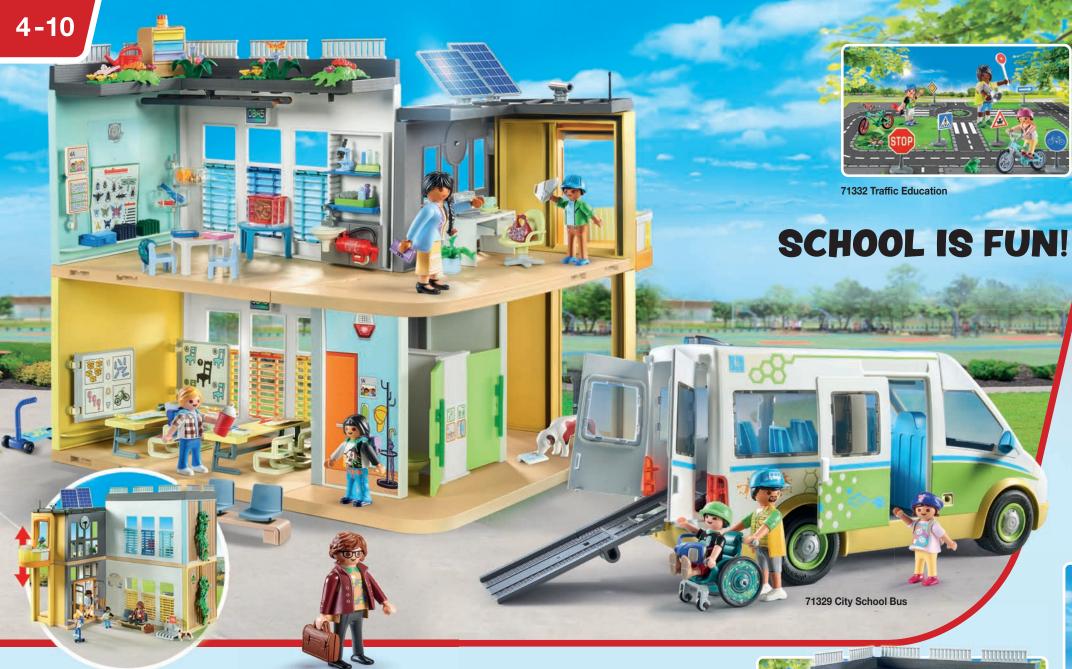

# City Life

Another exciting day in the large school from PLAYMOBIL!

In the modern school building, everyone can help students fulfil their potential. In addition to the classic school subjects, there are also exciting new subjects on the timetable. You can work up a sweat during sports lessons or in the playground, and there are delicious snacks on offer in the lunch kiosk. After an exciting day at school, the bus takes all the children home safely.

5573 Mother with Twin Stroller

35

70281 Pre-School Adventure Playground

71327 Large School

71333 Lunch Kiosk

**71330 Virtual Classroom** 2 x AAA batteries required.

71509 Tiny House

71511 Book Exchange for Bookworms