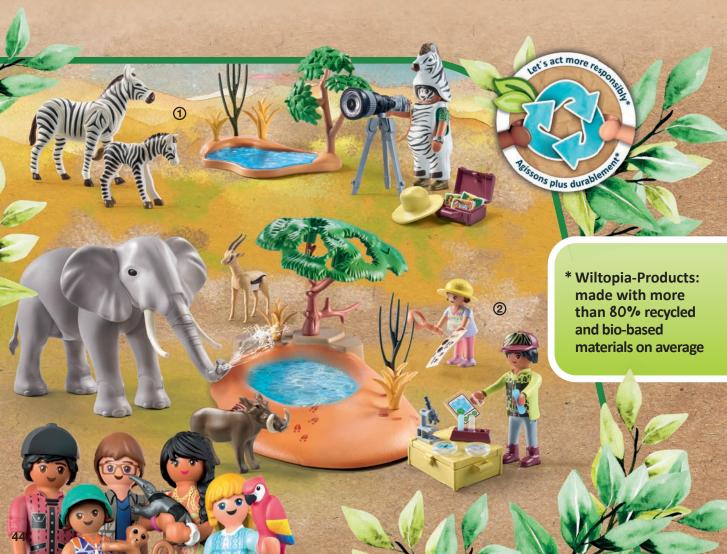

et's act more respon

stissons plus durablem

71293 Rescue All-Terrain Vehicle

71296 Ostrich Nest

With their specially selected equipment, they are well-prepared for every situation. On their long journeys through the savannah, they experience wild animals in their natural habitat and give them medical help where necessary.

1 71295 Photographer with Zebras

2 71294 Elephant at the Waterhole