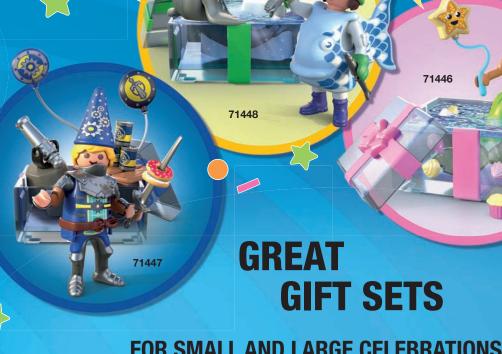

### FOR SMALL AND LARGE CELEBRATIONS!

There's reason to celebrate everywhere - including the knights, animals, robots and mermaids in the new PLAYMOBIL gift sets! With their decorative box, they are the perfect gift for any occasion.

71447 Knight's Birthday

71449 Mini Golf

71450 Researchers with Robots

71451 Costume Party

71446 Mermaid Birthday

71448 Keeper with Animals

4-10

New 01/2024