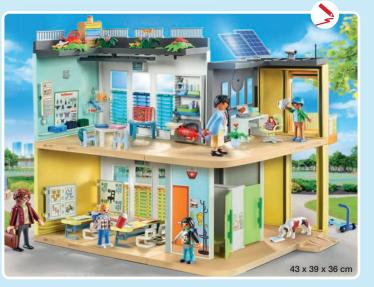

# City Life

Another exciting day in the large school from PLAYMOBIL!

In the modern school building, everyone can help students fulfil their potential. In addition to the classic school subjects, there are also exciting new subjects on the timetable. You can work up a sweat during sports lessons or in the playground, and there are delicious snacks on offer in the lunch kiosk. After an exciting day at school, the bus takes all the children home safely.

5573 Mother with Twin Stroller

35

70281 Pre-School Adventure Playground

71327 Large School

71333 Lunch Kiosk

**71330 Virtual Classroom** 2 x AAA batteries required.

71509 Tiny House

71511 Book Exchange for Bookworms