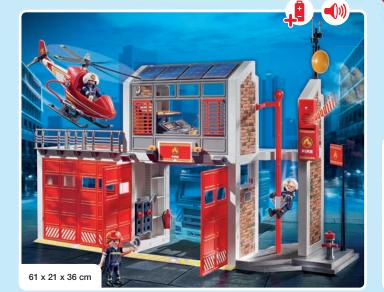

# THE FIRE BRIGADE IS HERE TO SAVE THE DAY!

The alarm buzzer beeps and the firefighters are ready immediately.

"A house on Main Street is on fire!"
The fire engine moves out and the helicopter takes off to the emergency location.

9464 Fire Engine 2 x AAA batteries required.

**9462 Fire Station** 2 x AAA batteries required.

9463 Fire Ladder Unit 2 x AAA batteries required.