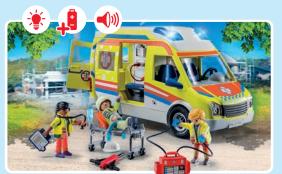

# **Heroic action** on the ground and in the air!

71400 My Figures: Rescue Team

**71202** Ambulance with Lights & Sound 3 x AAA batteries required.

71203 Medical Helicopter

71245 Paramedic with Patient

71205 Rescue Motorcycle with Flashing Light
Batteries included.