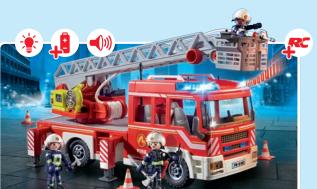

# THE FIRE BRIGADE IS HERE TO SAVE THE DAY!

The alarm buzzer beeps and the firefighters are ready immediately.

"A house on Main Street is on fire!"
The fire engine moves out and the helicopter takes off to the emergency location.

9464 Fire Engine 2 x AAA batteries required.

**9462 Fire Station** 2 x AAA batteries required.

9463 Fire Ladder Unit 2 x AAA batteries required.