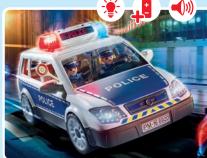

# Emergency call at the command centre

**70066 Porsche 911 Carrera 4S Police** 4 x AAA batteries required.

6924 Police Roadblock

6919 Police Headquarters with Prison Cell

63 x 45 x 26 cm

70669 Police Figure Set

**6920 Police Car** 1 x AAA battery required.

70568 Prison Escape

70569 Police Parachute Search

17

70572 Bank Robber Chase