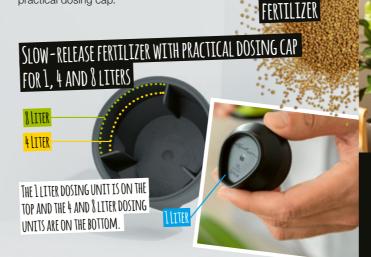

#### Slow-release fertilizer

The slow-release fertilizer takes effect in the water reservoir. The special encapsulation technology continuously releases nutrients over a period of six to eight months, making it the perfect choice for use in water reservoirs in LECHUZA planters. To use, simply add 3 g per SLOW-RELEASE liter of water to the water reservoir using the practical dosing cap.