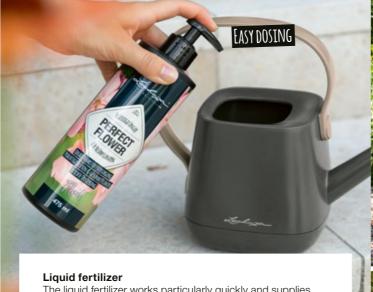

## PERFECT ORCHID SPECIALLY DEVELOPED FOR ORCHIDS

- Liquid fertilizer and leaf shine spray
- · Promotes root growth and stimulates
- For perfect dosing

The liquid fertilizer works particularly quickly and supplies the plants with the right amount of nutrients every time they are watered. Add 1 pump (2 ml) per liter to the water before watering the plants as usual. Also suitable for plants in conventional planters without a self watering system.