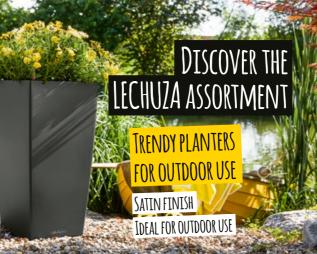

DS

- Liquid fertilizer and leaf shine spray
- · Promotes root growth and stimulates
- For perfect dosing



The liquid fertilizer works particularly quickly and supplies the plants with the right amount of nutrients every time they are watered. Add 1 pump (2 ml) per liter to the water before watering the plants as usual. Also suitable for plants in conventional planters without a self watering system.

#### Slow-release fertilizer

The slow-release fertilizer takes effect in the water reservoir. The special encapsulation technology continuously releases nutrients over a period of six to eight months, making it the perfect choice for use in water reservoirs in LECHUZA planters. To use, simply add 3 g per SLOW-RELEASE liter of water to the water reservoir using the practical dosing cap.













LECHUZA geobra Brandstätter Stiftung & Co. KG Brandstätterstr. 2-10 . 90513 Zirndorf . Germany Tel.: +49 911 9666-2660 . Fax: +49 911 9666-1178 E-Mail: service@lechuza.com . www.lechuza.com



**LECHUZA Planting** Substrates **\*\*\*** 

STETLALSUBSTRAT

CITRUSPON

ÜR EINE REICHE ZITRUSERN

ROTE LAVA FÜR DEN MEDITERRANEN ION IT EXTRA CALCTUM UND ETSEN FÜR GRÜNE BLÄT

OR A PLENTIFUL CITRUS HARVEST

Lechnza



**SUBSTRATES** AND **PLANT CARE** 





# R ALL HOUSEPLANTS

Mineral plant substrate

Mineral plant substrate

• 6 liter | 12 liter | 20 liter

TERRAPON

waterlogging

6 liter | 12 liter | 30 liter

Suitable for growing cuttings

FOR ALL OUTDOOR AND POTTED PLANTS

• Organic mineral plant substrate

• Pre-fertilized for 6 to 8 months

• Optimal root aeration – prevents

E EXPE