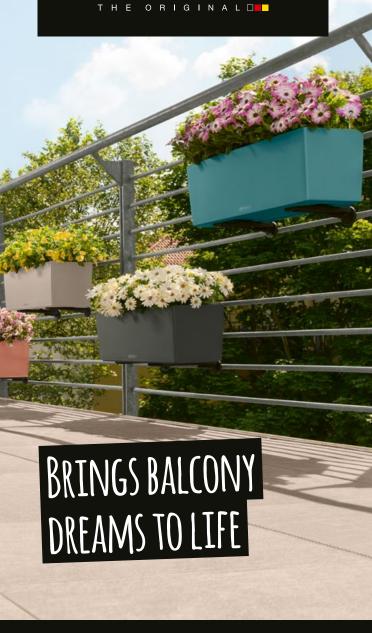

# FOR MAGNIFICENT BLOSSOMS ON YOUR BALCONY!

### BALCONERA BRACKETS

The BALCONERA brackets allow you to effortlessly attach the BALCONERA planter to all common balcony railings and even to the wall – in just a few easy steps.

The simple and flexible brackets ensure sturdy support and can be expanded with an extension\* for larger spaces between balusters.