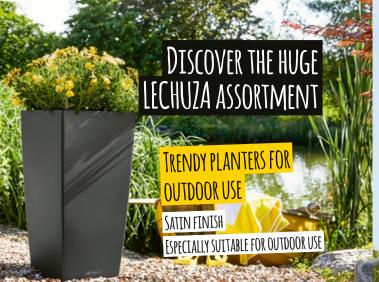

### VARIOUS FINISHES

Whether with an appealing satin finish (Color), a strikingly real wicker look (Cottage), a natural stone look (Stone) or made of high-quality stainless steel (Steel) – BALCONERA is always a real eye-catcher. Available in 15.7\* in / 19.7 in / 31.5 / 39.4\* in sizes, there's a model for every balcony.

#### MADE IN GERMANY

LECHUZA balcony planters are manufactured from high-quality plastic at the environmentally-certified production site in **Dietenhofen, Germany**. They are designed especially for use outdoors and are **100% weatherproof**. Made from durable plastic and rustproof stainless steel, these planters can stand up to frost and UV rays – without cracking or fading. And they are light and easy to clean.