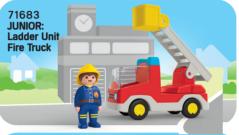

# Learn and discover through play

With a variety of functions such as stacking, puzzles and sorting, PLAYMOBIL JUNIOR offers countless possibilities and lots of fun on their first journeys of discovery.

## Made for the smallest PLAYMOBIL fans

Life's greatest adventure: discovering the world for the first time. Because as a toddler, everything is new and exciting — and curiosity is limitless. PLAYMOBIL JUNIOR is there for these moments:

- Specially designed for children aged
  1 4 years
- Play & discover safely without the risk of swallowing small parts
- Made in the EU
- Robust & durable
- Guaranteed free from plasticisers
- Hygienic & easy to clean
- Made from over 90% plant-based material\*