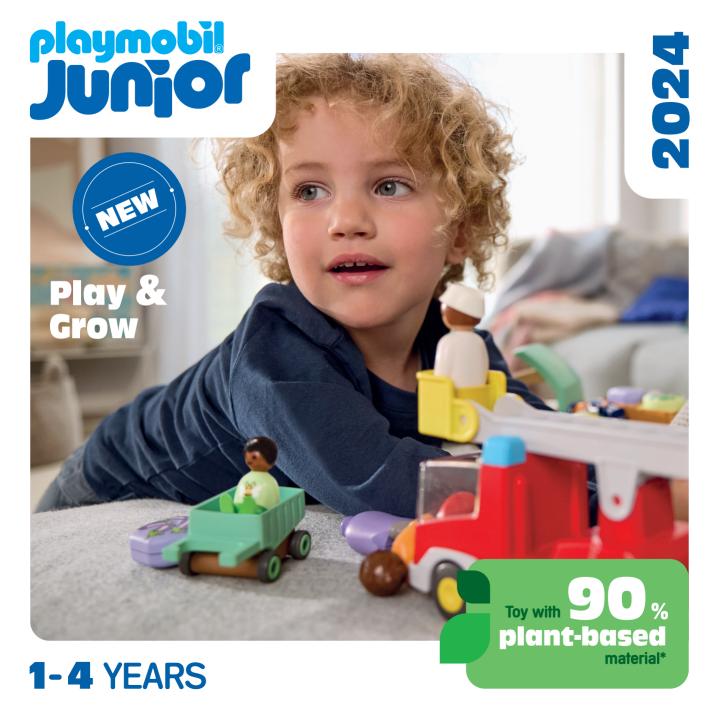

# Learn and discover through play

With a variety of functions such as stacking, puzzles and sorting, PLAYMOBIL JUNIOR offers countless possibilities and lots of fun on their first journeys of discovery.

## Made for the smallest PLAYMOBIL fans

Life's greatest adventure: discovering the world for the first time. Because as a toddler, everything is new and exciting — and curiosity is limitless. PLAYMOBIL JUNIOR is there for these moments:

- Specially designed for children aged
  1 4 years
- Play & discover safely without the risk of swallowing small parts
- Made in the EU
- Robust & durable
- Guaranteed free from plasticisers
- Hygienic & easy to clean
- Made from over 90% plant-based material\*

### Play & Grow