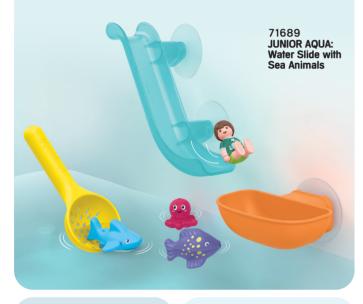

#### **Water Toys**

71688 JUNIOR AQUA: Water Wheel with Baby Shark

71687 JUNIOR AQUA: Water Seesaw with Boat

@Disney

**Water toys** 

plant-based

You can find out more about the materials used and the mass balance approach in your local language by scanning the QR code.