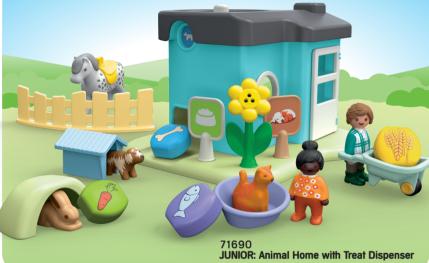

# Learn and discover through play

With a variety of functions such as stacking, puzzles and sorting, PLAYMOBIL JUNIOR offers countless possibilities and lots of fun on their first journeys of discovery.

## Made for the smallest PLAYMOBIL fans

Life's greatest adventure: discovering the world for the first time. Because as a toddler, everything is new and exciting — and curiosity is limitless. PLAYMOBIL JUNIOR is there for these moments:

- Specially designed for children aged
  1 4 years
- Play & discover safely without the risk of swallowing small parts
- Made in the EU
- Robust & durable
- Guaranteed free from plasticisers
- Hygienic & easy to clean
- Made from over 90% plant-based material\*