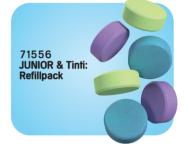

and lots of fun on their first journeys of discovery.





## Junior Junior

## Made for the smallest PLAYMOBIL fans

Life's greatest adventure: discovering the world for the first time. Because as a toddler, everything is new and exciting — and curiosity is limitless. PLAYMOBIL JUNIOR is there for these moments:

- Specially designed for children aged
  1 4 years
- Play & discover safely without the risk of swallowing small parts
- Made in the EU
- Robust & durable
- Guaranteed free from plasticisers
- Hygienic & easy to clean
- Made from over 90% plant-based material\*





### Play & Grow

































#### **Water Toys**



71688 JUNIOR AQUA: Water Wheel with Baby Shark



71687 JUNIOR AQUA: Water Seesaw with Boat





















@Disney







**Water toys** 





plant-based

You can find out more about the materials used and the mass balance approach in your local language by scanning the QR code.

#### \*PLAYMOBIL is committed to greater sustainability!

over from food or paper production using the mass balance approach used in the circular economy and based on the ISCC 208 standard. These plastics paper for our packaging and avoid plastic wherever possible

**Customer service PLAYMOBIL Northern Europe** Postbus 22066 1100CB Amsterdam Nederland

**Email:** service nordic@playmobil.com

playmobil is a registered trademark. © 2024 geobra BRANDSTÄTTER. Printed in Germany. Imprimé en Allemagne. PLAYMOBIL supports sustainable forest management. We reserve the right to make minor changes to the range.

©Tinti GmbH & Co. KG @Disney