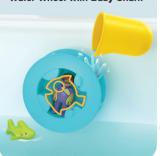

#### **Water Toys**

71688 JUNIOR AQUA: Water Wheel with Baby Shark

71687 JUNIOR AQUA: Water Seesaw with Boat

@Disney

**Water toys** 

plant-based

You can find out more about the materials used and the mass balance approach in your local language by scanning the QR code.