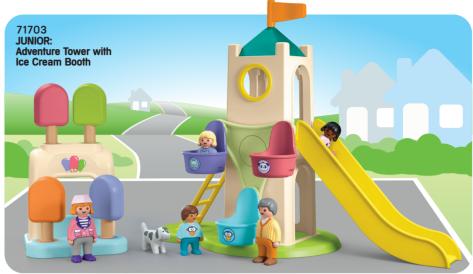

# Learn and discover through play

With a variety of functions such as stacking, puzzles and sorting, PLAYMOBIL JUNIOR offers countless possibilities and lots of fun on their first journeys of discovery.





## Junior Junior

## Made for the smallest PLAYMOBIL fans

Life's greatest adventure: discovering the world for the first time. Because as a toddler, everything is new and exciting — and curiosity is limitless. PLAYMOBIL JUNIOR is there for these moments:

- Specially designed for children aged
  1 4 years
- Play & discover safely without the risk of swallowing small parts
- Made in the EU
- Robust & durable
- Guaranteed free from plasticisers
- Hygienic & easy to clean
- Made from over 90% plant-based material\*





### Play & Grow

































#### **Water Toys**



71688 JUNIOR AQUA: Water Wheel with Baby Shark



71687 JUNIOR AQUA: Water Seesaw with Boat





















@Disney







**Water toys** 





plant-based

You can find out more about the materials used and the mass balance approach in your local language by scanning the QR code.

#### \*PLAYMOBIL is committed to greater sustainability!

over from food or paper production using the mass balance approach used in the circular economy and based on the ISCC 208 standard. These plastics paper for our packaging and avoid plastic wherever possible

**Customer service PLAYMOBIL Northern Europe** Postbus 22066 1100CB Amsterdam Nederland

**Email:** service nordic@playmobil.com

playmobil is a registered trademark. © 2024 geobra BRANDSTÄTTER. Prin