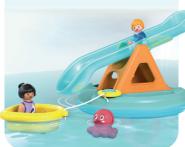

#### **Water Toys**

71688 JUNIOR AQUA: Water Wheel with Baby Shark

71687 JUNIOR AQUA: Water Seesaw with Boat

@Disney

**Water toys** 

plant-based

You can find out more about the materials used and the mass balance approach in your local language by scanning the QR code.