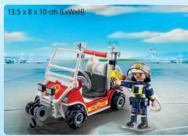

#### with loading and unloading function

**Firefighting Inflatable Boat with Trailer** 9845

**Fire Quad** 5398