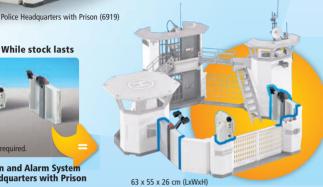

# EXTEND YOUR POLICE HEADQUARTERS!

Extend your **6919 Police Headquarters with Prison**(Available online and at your local toy store) with the Wall Extension and Alarm System.

▲While stock lasts

Wall Extension and Alarm System for Police Headquarters with Prison 6503