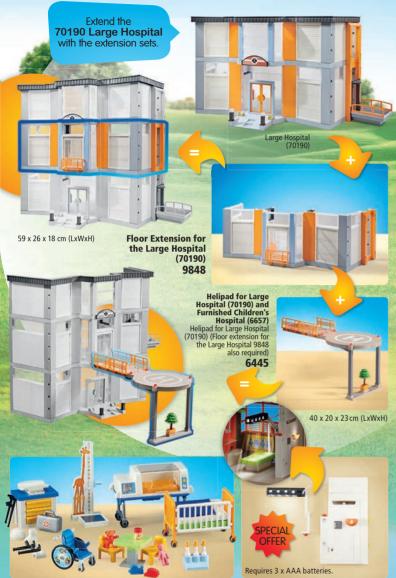

### MORE ROOM FOR THE PATIENTS!

Children's Ward **6295** 

Lighting Set for Furnished Children's Hospital (6657) 6446