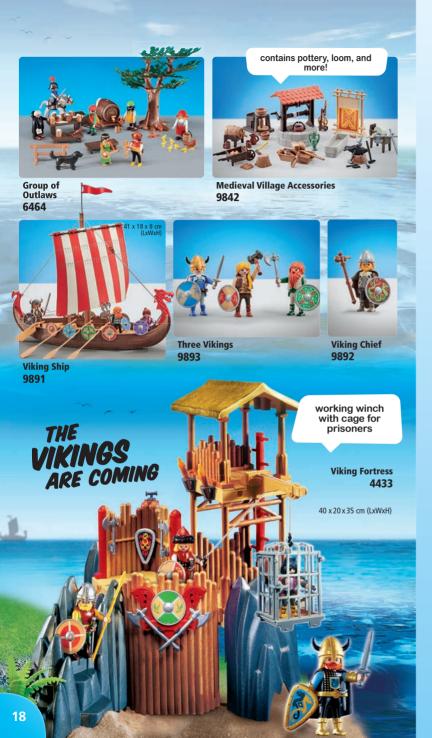

### NOVELMORE

Burnham Raiders Captain 9837

Knights of Novelmore Captain 9835

With the extensions, the 70220 Grand Castle of Novelmore and the 70221 Burnham Raiders Fortress will become even more powerful!

Wall Extension for Grand Castle of Novelmore 9839

Tower Extension for Grand Castle of Novelmore 9840

Wall Extension for Burnham Raiders Fortress 9841