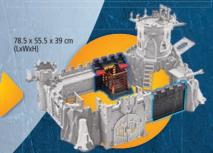

### NOVELMORE

Burnham Raiders Captain 9837

Knights of Novelmore Captain 9835

With the extensions, the 70220 Grand Castle of Novelmore and the 70221 Burnham Raiders Fortress will become even more powerful!

Wall Extension for Grand Castle of Novelmore 9839

Tower Extension for Grand Castle of Novelmore 9840

Wall Extension for Burnham Raiders Fortress 9841