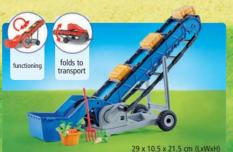

# MORE ROOM FOR YOUR HORSES AND PONIES!

Pony Set **70683** 

Cow Family 7892

with scarecrow

Hiking Family 6536

Pigs and Sheep 9832

Pine Trees 7725

Mobile Conveyor Vehicle 6576