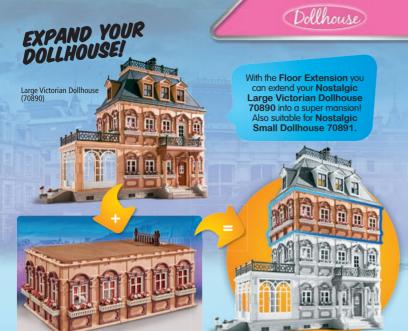

3 x AAA Batteries required.

Dollhouse

**Large Victorian Dollhouse** 70890

**Victorian Bedroom** 70971

**Garden Terrace** 70896

**Kitchen with Stove** 70970

**Children's Room** 70892

**Small Victorian Dollhouse** 70891

**Formal Dining Room** 70894

**Bathroom with Large Tub** 70895

Baby's Room 70893

**Lounge with Fireplace** 70897

31

71711

Floor Extension

Victorian Dollhouse Street Lamp 1041

46 x 29 x 18 cm (LxWxH)

Victorian Dollhouse Fence Extension 1042

Victorian Cargo Truck 70937

Victorian Car