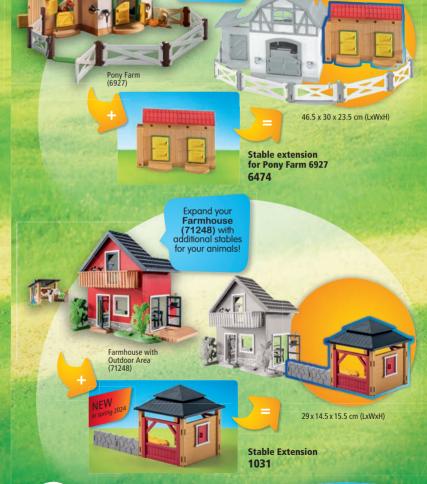

# MORE ROOM FOR YOUR HORSES AND PONIES!

Pony Set **70683** 

Cow Family 7892

with scarecrow

Hiking Family 6536

Pigs and Sheep 9832

Pine Trees 7725

Mobile Conveyor Vehicle 6576

Extend your 6927 Pony Farm with additional stables for your ponies! Country