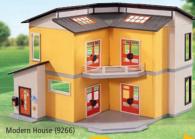

# EXTEND YOUR MODERN HOUSE!

Floor Extension for the Modern House (9266) 6554

Extend your

9266 Modern House
(available from the PLAYMOBIL
website and your
local toy store).

67 x 49 x 55.5 cm (LxWxH)

Lighting Set for the Modern House (9266) 6555

Laundry Room 6557

Garage 4318

Garden with Tool Shed 6558

**Pirate's Room** 

9868