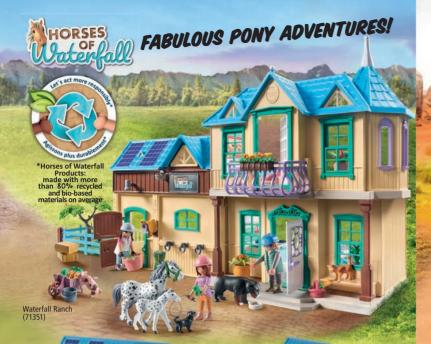

# MORE ROOM FOR YOUR HORSES AND PONIES!

Pony Set **70683** 

Cow Family 7892

with scarecrow

Hiking Family 6536

Pigs and Sheep 9832

Pine Trees 7725

Mobile Conveyor Vehicle 6576

Extend your 6927 Pony Farm with additional stables for your ponies! Country