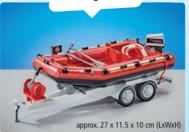

#### with loading and unloading function

**Firefighting Inflatable Boat with Trailer** 9845

**Fire Quad** 5398