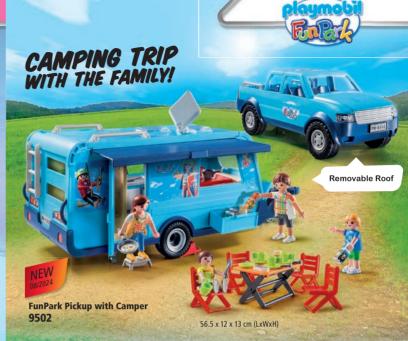

ty Life





Small Play House with Sandpit 9814



Post Service 9806



More information on page 2.

Pregnant Woman and Mother with Baby 6447





Floor Extension for Large Dollhouse (70205) 9849



Light Set for Modern Luxury Mansion (5574)
6354

3 x AAA Batteries required.



Dollhouse



**Large Victorian Dollhouse** 70890



**Victorian Bedroom** 70971



**Garden Terrace** 70896



**Kitchen with Stove** 70970



**Children's Room** 70892



**Small Victorian Dollhouse** 70891



**Formal Dining Room** 70894



**Bathroom with Large Tub** 70895



Baby's Room 70893





**Lounge with Fireplace** 70897

31



71711

Floor Extension

Victorian Dollhouse Street Lamp 1041



46 x 29 x 18 cm (LxWxH)

Victorian Dollhouse Fence Extension 1042



Victorian Cargo Truck 70937



Victorian Car













### Transparency and information obligations for customers, clients, contractual partners and interested parties of geobra Brandstätter Stiftung & Co. KG

According to the EU General Data Protection Regulation (GDPR)

With this document, we would like to inform you about the processing of your personal data by geobra Brandstätter Stiftung & Co. KG and the rights to which you are entitled under data protection law.

#### Responsible body (controller) and data protection officer

#### Company address:

Regency House, 1 Miles Gray Road, Basildon, Essex, SS14 3RW Company's contact information: service\_uk@playmobil.de, www.playmobil.co.uk

Contact information of the data protection officer: dsb@playmobil.de

#### Categories of data / data sources

We process the following personal