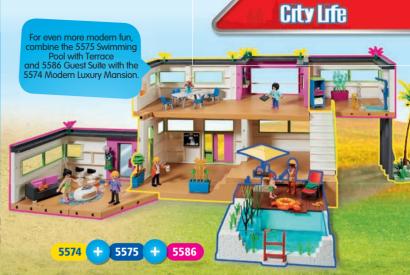

Swimming Pool with Terrace 5575

Additional figure sets (70754, 70759, and 70760) are available online at www.playmobil.com

Family 6530

Figure Set 4 70755

Bakery 1025

Baby Store

Office Furniture 1028

Townhouse Furniture 1027