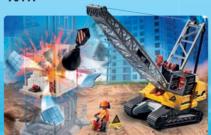

# THERE'S ALWAYS SOMETHING TO DO AT THE CONSTRUCTION SITE!

Cement Mixer 9887

with many tools for the construction site

Construction Site Office 9843

Two Construction Workers 6339

Construction Site Signs 7280

Flatbed Truck with Container 9898

RC Crane with Building Section 70441

Conveyor Belt with Mini Excavator 4041

Cable Excavator with Building Section 70442

Compact Bulldozer 6599

74.5 x 21 x 45 cm (LxWxH)

83.5 x 21 x 36 cm (LxWxH)