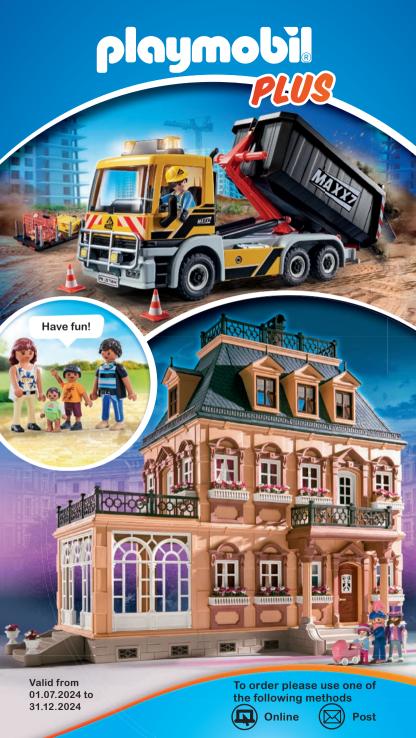

# THERE'S ALWAYS SOMETHING TO DO AT THE CONSTRUCTION SITE!

Cement Mixer 9887

with many tools for the construction site

Construction Site Office 9843

Two Construction Workers 6339

Construction Site Signs 7280

Flatbed Truck with Container 9898

RC Crane with Building Section 70441

Conveyor Belt with Mini Excavator 4041

Cable Excavator with Building Section 70442

Compact Bulldozer 6599

74.5 x 21 x 45 cm (LxWxH)

83.5 x 21 x 36 cm (LxWxH)