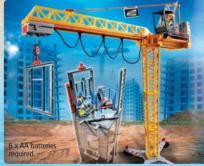

Flatbed Truck with Container 9898

RC Crane with Building Section 70441

Conveyor Belt with Mini Excavator 4041

Cable Excavator with Building Section 70442

Compact Bulldozer 6599

74.5 x 21 x 45 cm (LxWxH)

83.5 x 21 x 36 cm (LxWxH)