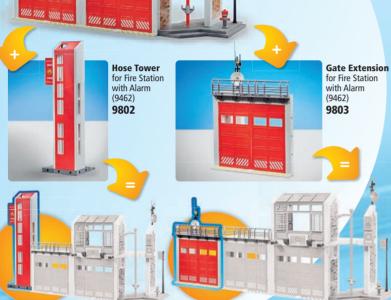

# EXTEND YOUR POLICE HEADQUARTERS!

Extend your **6919 Police Headquarters with Prison**(Available online and at your local toy store) with the Wall Extension and Alarm System.

▲While stock lasts

Wall Extension and Alarm System for Police Headquarters with Prison 6503

Floodlight 7445

Safe 7446

**Police Chief** 6502

**Police with Horse and Trailer** 6922

**Street Sports Soccer** 1029

Street Sports Basketball 1030

**Take Along Puppet Theatre** 4239

Circus Food Stand 70966