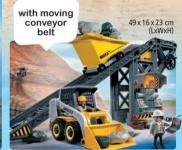

Flatbed Truck with Container 9898

RC Crane with Building Section 70441

Conveyor Belt with Mini Excavator 4041

Cable Excavator with Building Section 70442

Compact Bulldozer 6599

74.5 x 21 x 45 cm (LxWxH)

83.5 x 21 x 36 cm (LxWxH)

# MORE ROOM FOR YOUR HORSES AND PONIES!

Pony Set **70683** 

Cow Family 7892

with scarecrow

Hiking Family 6536

Pigs and Sheep 9832

Pine Trees 7725

Mobile Conveyor Vehicle 6576