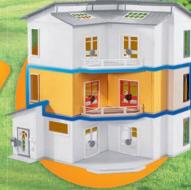

# EXTEND YOUR MODERN HOUSE!

Floor Extension for the Modern House (9266) 6554

Extend your

9266 Modern House
(available from the PLAYMOBIL
website and your
local toy store).

67 x 49 x 55.5 cm (LxWxH)

Lighting Set for the Modern House (9266) 6555

Laundry Room 6557

Garage 4318

Garden with Tool Shed 6558

**Pirate's Room** 

9868