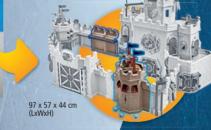

### NOVELMORE

Burnham Raiders Captain 9837

Knights of Novelmore Captain 9835

With the extensions, the 70220 Grand Castle of Novelmore and the 70221 Burnham Raiders Fortress will become even more powerful!

Wall Extension for Grand Castle of Novelmore 9839

Tower Extension for Grand Castle of Novelmore 9840

Wall Extension for Burnham Raiders Fortress 9841