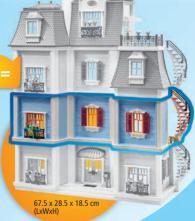

### City Life

Small Play House with Sandpit 9814

Post Service 9806

More information on page 2.

Pregnant Woman and Mother with Baby 6447

Floor Extension for Large Dollhouse (70205) 9849

Light Set for Modern Luxury Mansion (5574)
6354