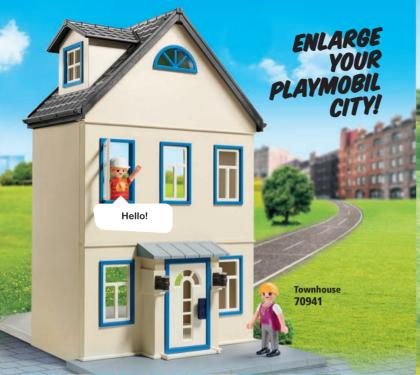

FARM!

# MORE ROOM FOR YOUR HORSES AND PONIES!



Pony Set **70683** 



Cow Family 7892

with scarecrow



Hiking Family 6536



Pigs and Sheep 9832



Pine Trees 7725



Mobile Conveyor Vehicle 6576



Extend your 6927 Pony Farm with additional stables for your ponies! Country

### MORE ROOM FOR THE PATIENTS!



Children's Ward **6295** 

Lighting Set for Furnished Children's Hospital (6657) 6446

### City Life









Large School Extension 1033



History Classroom 1034



Chemistry Classroom 1035







Modern Living Room®
5584



Modern Bedroom• 5583



More information on page 2.

Modern Designer Kitchen• 5582









Swimming Pool with Terrace 5575

Additional figure sets (70754, 70759, and 70760) are available online at www.playmobil.com



Family 6530



Figure Set 4 70755







Bakery 1025



Baby Store



Office Furniture 1028



Townhouse Furniture 1027



Princess' Room 9869

# EXTEND YOUR MODERN HOUSE!





Floor Extension for the Modern House (9266) 6554



Extend your

9266 Modern House
(available from the PLAYMOBIL
website and your
local toy store).



67 x 49 x 55.5 cm (LxWxH)



Lighting Set for the Modern House (9266) 6555



Laundry Room 6557



Garage 4318



Garden with Tool Shed 6558



**Pirate's Room** 

9868

### City Life





Small Play House with Sandpit 9814



Post Service 9806



More information on page 2.

Pregnant Woman and Mother with Baby 6447





Floor Extension for Large Dollhouse (70205) 9849



Light Set for Modern Luxury Mansion (5574)
6354

3 x AAA Batteries required.



Dollhouse



**Large Victorian Dollhouse** 70890



**