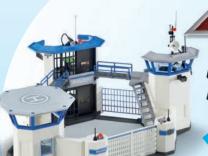

# EXTEND YOUR POLICE HEADQUARTERS!

Extend your **6919 Police Headquarters with Prison**(Available online and at your local toy store) with the Wall Extension and Alarm System.

▲While stock lasts

Wall Extension and Alarm System for Police Headquarters with Prison 6503