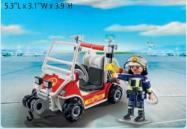

## CODE RED AT THE FIRE DEPARTMENT!

7485

with loading and unloading function

Firefighting Inflatable Boat with Trailer 9845 \$29.99

Fire Quad 5398

\$17.99

\$10.99

7