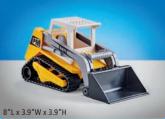

# THERE'S ALWAYS SOMETHING TO DO AT THE CONSTRUCTION SITE!

**Cement Mixer** 9887

\$44.99

with many tools for the construction site

2 Construction Workers 6339

\$34.99

7280

Requires 6 x AA atteries. **RC Crane with Building Section** 

70441

**Interchangeable Truck** 

70444

**Flatbed Truck with** Container

9898

\$79.99

\$89.99

**Conveyor Belt with Mini Excavator** 4041 \$59.99

**Construction Site Office** 9843

4

Removable roof

Cable Excavator with Building Section \$99.99 70442

WARNING: CHOKING HAZARD Toy contains a small ball and small parts. Not for children under 3 yrs.

**Compact Bulldozer** 6599