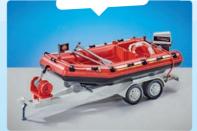

## CODE RED AT THE FIRE DEPARTMENT!

7485

with loading and unloading function

Firefighting Inflatable Boat with Trailer 9845 \$29.99

Fire Quad 5398

\$17.99

\$10.99

7