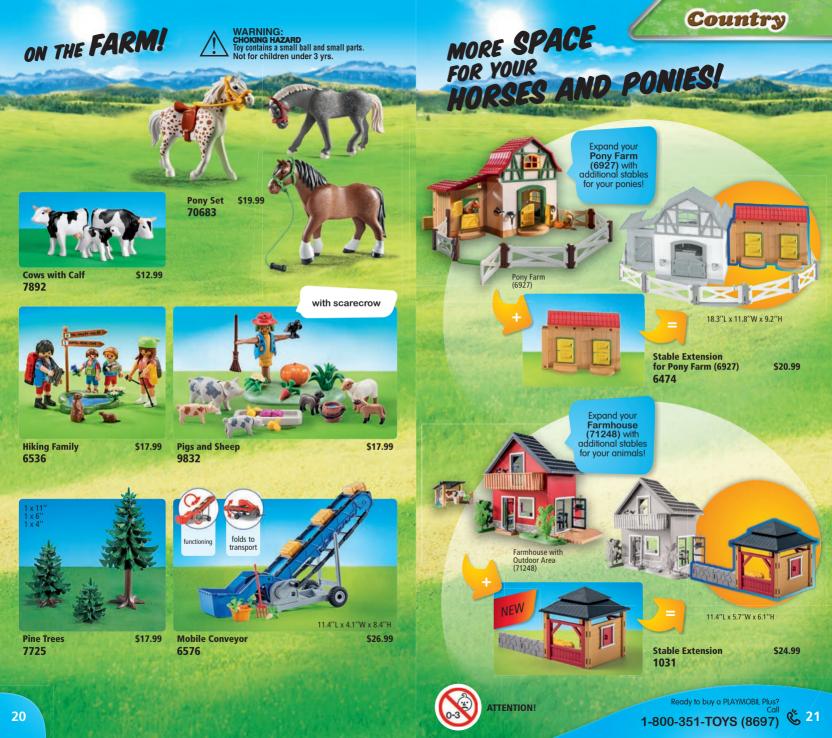

### EXPAND YOUR KNIGHT'S CASTLES!

Burnham Raiders Captain \$3.99 9837

\$3.99

9835

Wall Extension for Grand Castle of Novelmore 9839

**Tower Extension for Grand Castle of Novelmore** \$34.99 9840

**Wall Extension for Burnham** \$26.99 **Raiders Fortress** 9841

### NOVELMORE

With the expansions, the Grand Castle of Novelmore (70220) and the Burnham Raiders Fortress (70221) will become even more powerful!

EXPAND YOUR **MEDIEVAL CITY** 

**Medieval Museum** 70955

KNIGHTS