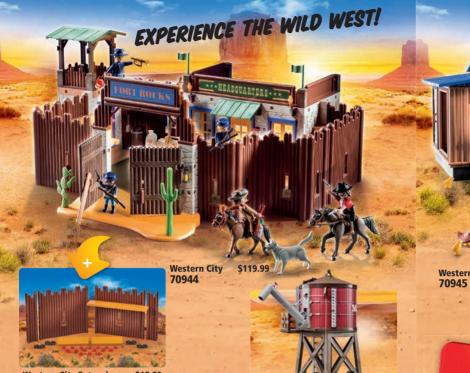

1022

\$29.99

\$34.99

Western Ranch

FREE GIFT

\$99.99

Not available in the USA

**Bandit Hideout** 1023

**Western Store** 70947

\$79.99

\$19.99

WARNING: CHOKING HAZARD Toy contains a small ball and small parts. Not for children under 3 yrs.

Gold Mine 70948

WESTERN