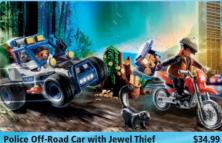

Fire Brigade B Captain 6585 \$3.99 Brigade B Firefighters 6586

Police Off-Road Car with Jewel Thief 70570

Police Bicycle with Thief \$15.99 70573

Ready to buy a PLAYMOBIL Plus? Visit us at www.playmobil.us