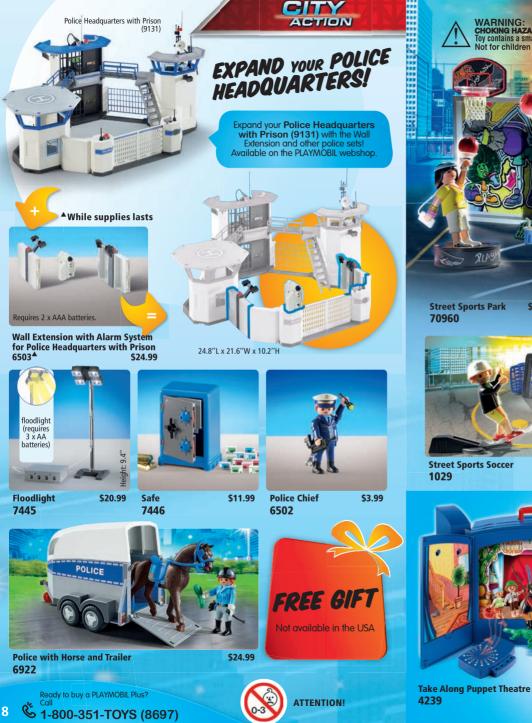

### EXPAND YOUR KNIGHT'S CASTLES!

Burnham Raiders Captain \$3.99 9837

\$3.99

9835

Wall Extension for Grand Castle of Novelmore 9839

**Tower Extension for Grand Castle of Novelmore** \$34.99 9840

**Wall Extension for Burnham** \$26.99 **Raiders Fortress** 9841

### NOVELMORE

With the expansions, the Grand Castle of Novelmore (70220) and the Burnham Raiders Fortress (70221) will become even more powerful!

EXPAND YOUR **MEDIEVAL CITY** 

**Medieval Museum** 70955

KNIGHTS