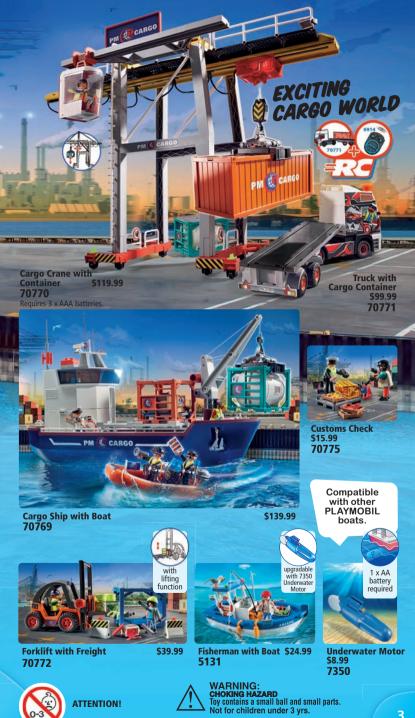

70441

**Interchangeable Truck** 

70444

**Flatbed Truck with** Container

9898

\$79.99

\$89.99

**Conveyor Belt with Mini Excavator** 4041 \$59.99