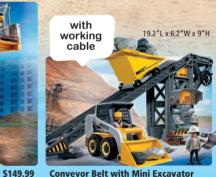

70441

**Interchangeable Truck** 

70444

**Flatbed Truck with** Container

9898

\$79.99

\$89.99

**Conveyor Belt with Mini Excavator** 4041 \$59.99