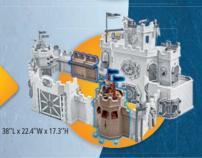

### EXPAND YOUR KNIGHT'S CASTLES!

Burnham Raiders Captain \$3.99 9837

\$3.99

9835

Wall Extension for Grand Castle of Novelmore 9839

**Tower Extension for Grand Castle of Novelmore** \$34.99 9840

**Wall Extension for Burnham** \$26.99 **Raiders Fortress** 9841

### NOVELMORE

With the expansions, the Grand Castle of Novelmore (70220) and the Burnham Raiders Fortress (70221) will become even more powerful!

EXPAND YOUR **MEDIEVAL CITY** 

**Medieval Museum** 70955

KNIGHTS