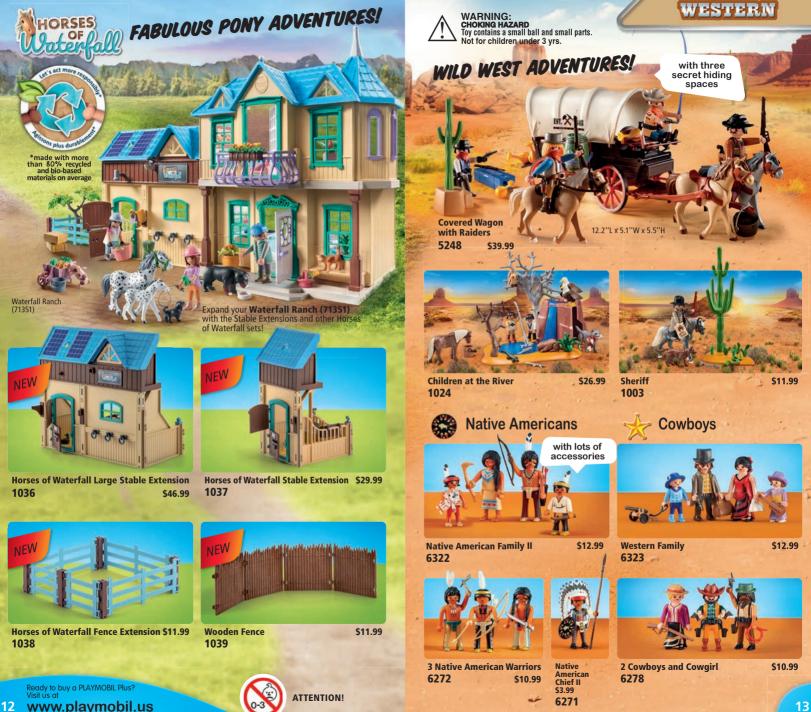

**Circus Magic Show** 70969

\$24.99

\$34.99

Western City Extension \$18.99 1002

Ready to buy a PLAYMOBIL Plus? Call

14 🌜 1-800-351-TOYS (8697)

Western Saloon 70946

Water Tower

1022

\$29.99

\$34.99

Western Ranch

FREE GIFT

\$99.99

Not available in the USA

**Bandit Hideout** 1023

**Western Store** 70947

\$79.99

\$19.99

WARNING: CHOKING HAZARD Toy contains a small ball and small parts. Not for children under 3 yrs.

Gold Mine 70948

WESTERN