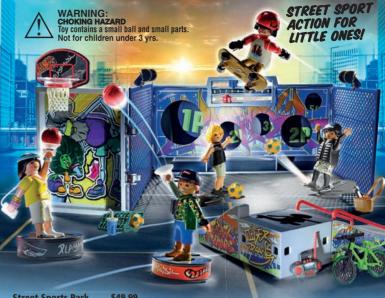

6

**Street Sports Park** \$49.99

**Street Sports Soccer** 

**Street Sports Basketball** 1030

\$69.99

\$12.99

\$19.99

**Circus Band** 70965