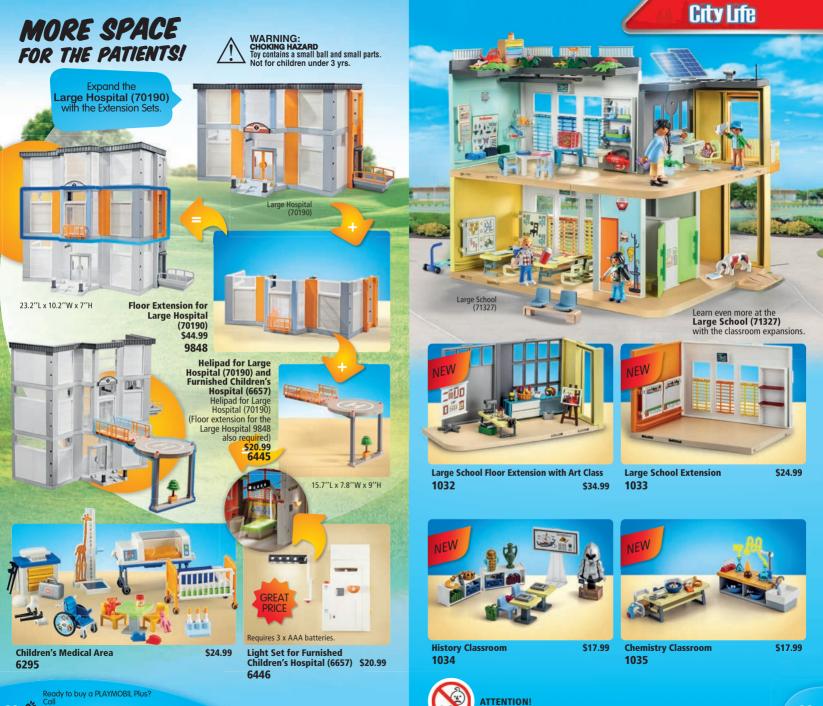

* 70953

\$69.99







**Medieval Bakery** 

70954



\$59.99









\$59.99 **Medieval Blacksmith's Forge** 70956



17









\$44.99

**Medieval Village Accessories** 9842



THE VIKINGS ARE COMING

Group of Outlaws

6464

9891

**Three Vikings** 9893

\$34.99

**Viking Chief** \$10.99 9892 \$3.99

\$24.99

working winch with prisoner's cage

**Viking Fortress** \$59.99 4433 15.7"L x 7.8"W x 13.8"H





**Egyptian Family** 6492





Leader of the Gladiators 6589

\$3.99



**Roman Family** 6493



\$12.99



**3 Gladiators** 6590

\$10.99



**Egyptian Warriors** 



**Egyptian General** 

\$3.99



**3 Egyptian Warriors** 6488

\$10.99

19

Ready to buy a PLAYMOBIL Plus? Visit us at www.playmobil.us













**Roman General** 6491



**3 Roman Legionaries** 







\$10.99









26 🌜 1-800-351-TOYS (8697)





Large Victorian Dollhouse 70890

\$239.99



Victorian Bedroom 70971



**Garden Terrace** 70896



\$29.99

\$26.99

**Children's Room** 70892

**Kitchen with Stove** 

70970

\$24.99

\$34.99

**Small Victorian Dollhouse** 70891

\$179.99



**Formal Dining Room** 70894

\$24.99 Bathroom with Large Tub 70895

\$24.99



Baby's Room 70893





Lounge with Fireplace 70897

\$24.99



WARNING: CHOKING HAZARD Toy contains a small ball and small parts. Not for children under 3 yrs.



Victorian Dollhouse Street Lamp 1041 \$11.99



NEW

Victorian Dollhouse Fence Extension 1042 \$34.99

Ready to buy a PLAYMOBIL Plus? Visit us at FREE GIFT

Not available in the USA

THE REAL PROPERTY OF THE PARTY OF THE PARTY

Victorian Cargo Truck \$39.99 70937

> Victoria