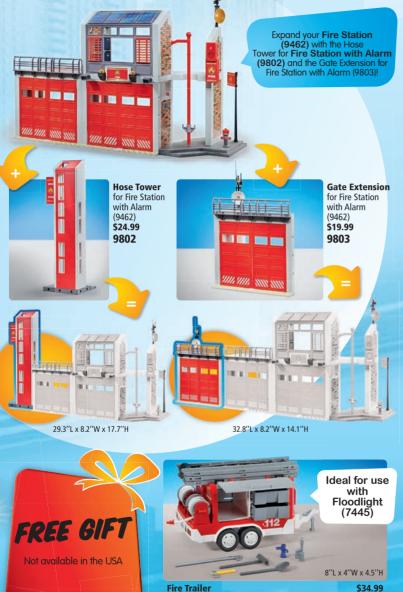

## CODE RED AT THE FIRE DEPARTMENT!

7485

with loading and unloading function

Firefighting Inflatable Boat with Trailer 9845 \$29.99

Fire Quad 5398

\$17.99

\$10.99

7

Fire Brigade B Captain 6585 \$3.99 Brigade B Firefighters 6586

Police Off-Road Car with Jewel Thief 70570

Police Bicycle with Thief \$15.99 70573

Ready to buy a PLAYMOBIL Plus? Visit us at www.playmobil.us