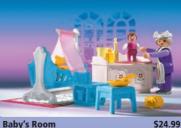

**Small Victorian Dollhouse** 70891

\$179.99

**Formal Dining Room** 70894

\$24.99 Bathroom with Large Tub 70895

\$24.99

Baby's Room 70893

Lounge with Fireplace 70897

\$24.99