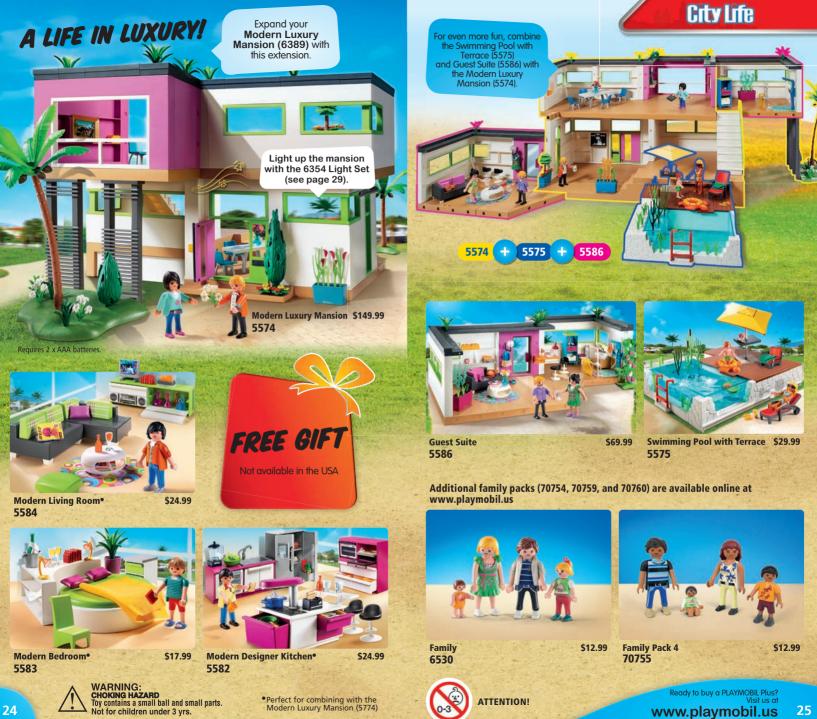

70953

\$69.99







**Medieval Bakery** 

70954



\$59.99









\$59.99 **Medieval Blacksmith's Forge** 70956



17









\$44.99

**Medieval Village Accessories** 9842



THE VIKINGS ARE COMING

Group of Outlaws

6464

9891

**Three Vikings** 9893

\$34.99

**Viking Chief** \$10.99 9892 \$3.99

\$24.99

working winch with prisoner's cage

**Viking Fortress** \$59.99 4433 15.7"L x 7.8"W x 13.8"H





**Egyptian Family** 6492





Leader of the Gladiators 6589

\$3.99



**Roman Family** 6493



\$12.99



**3 Gladiators** 6590

\$10.99



**Egyptian Warriors** 



**Egyptian General** 

\$3.99



**3 Egyptian Warriors** 6488

\$10.99

19

Ready to buy a PLAYMOBIL Plus? Visit us at www.playmobil.us













**Roman General** 6491



**3 Roman Legionaries** 







\$10.99









26 🌜 1-800-351-TOYS (8697)





Large Victorian Dollhouse 70890

\$239.99



Victorian Bedroom 70971



**Garden Terrace** 70896



\$29.99

\$26.99

**Children's Room** 70892

**Kitchen with Stove** 

70970

\$24.99

\$34.99

**Small Victorian Dollhouse** 70891

\$179.99



**Formal Dining Room** 70894

\$24.99 Bathroom with Large Tub 70895

\$24.99



Baby's Room 70893





Lounge with Fireplace 70897

\$24.99



WARNING: CHOKING HAZARD Toy contains a small ball and small parts. Not for children under 3 yrs.



Victorian Dollhouse Street Lamp 1041 \$11.99



NEW

Victorian Dollhouse Fence Extension 1042 \$34.99

Ready to buy a PLAYMOBIL Plus? Visit us at FREE GIFT

Not available in the USA

THE REAL PROPERTY OF THE PARTY OF THE PARTY

Victorian Cargo Truck \$39.99 70937

> Victorian