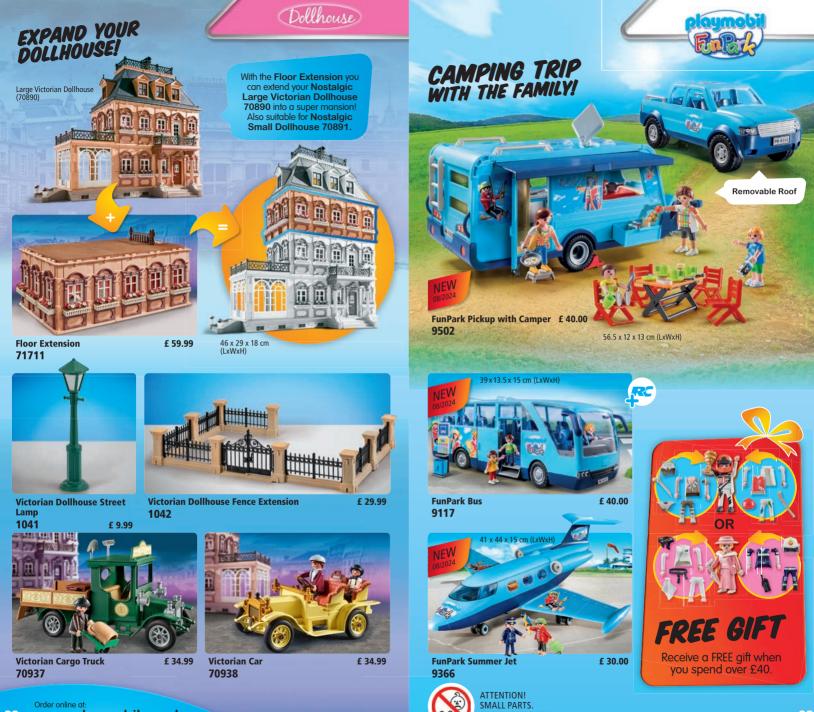

SMALL PARTS. CHOKING HAZARD.

Large Victorian Dollhouse 70890

£ 199.99

£ 24.99

70970

70892

Victorian Bedroom 70971

**Garden Terrace** 70896

£ 22.99

**Children's Room** 

£ 19.99

70891

**Formal Dining Room** 70894

£ 19.99 Bathroom with Large Tub

£ 19.99

Baby's Room

70893

ATTENTION! SMALL PARTS. CHOKING HAZARD.

70895

£ 19.99

Lounge with Fireplace 70897

£ 19.99

CHOKING HAZARD.

32 www.playmobil.co.uk