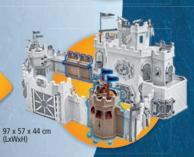

# ENLARGE YOUR KNIGHT'S CASTLES!

**Burnham Raiders** Captain £ 3.49 9837

9835

(LxWxH)

Wall Extension for Grand Castle of Novelmore £ 19.99 9839

**Tower Extension for Grand Castle of** Novelmore £ 29.99 9840

**Wall Extension for Burnham Raiders** Fortress £ 22.99 9841

Order online at: www.playmobil.co.uk 16

With the extensions, the 70220 Grand Castle of Novelmore and the 70221 Burnham **Raiders Fortress** will become even more