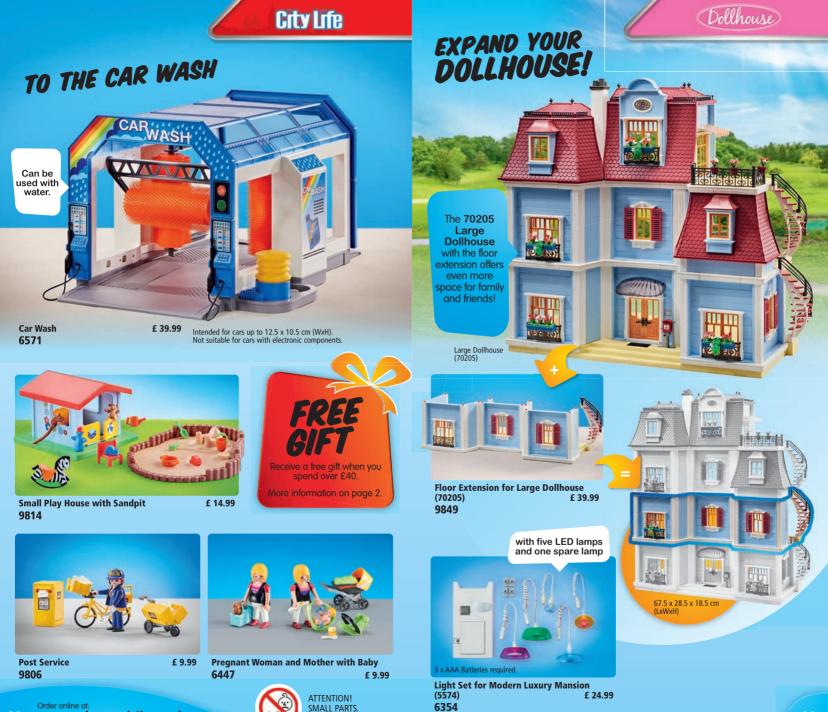

SMALL PARTS. CHOKING HAZARD.

Large Victorian Dollhouse 70890

£ 199.99

£ 24.99

70970

70892

Victorian Bedroom 70971

**Garden Terrace** 70896

£ 22.99

**Children's Room** 

£ 19.99

70891

**Formal Dining Room** 70894

£ 19.99 Bathroom with Large Tub

£ 19.99

Baby's Room

70893

ATTENTION! SMALL PARTS. CHOKING HAZARD.

70895

£ 19.99

Lounge with Fireplace 70897

£ 19.99

CHOKING HAZARD.

32 www.playmobil.co.uk