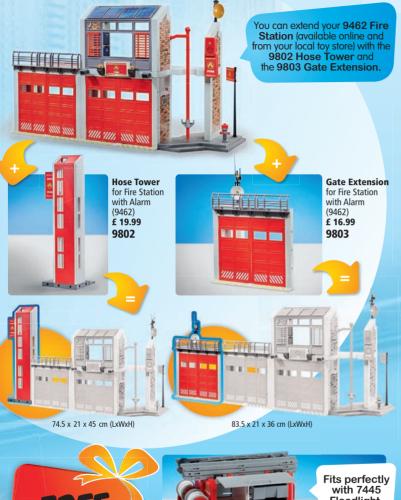

# ENLARGE YOUR KNIGHT'S CASTLES!

**Burnham Raiders** Captain £ 3.49 9837

9835

(LxWxH)

Wall Extension for Grand Castle of Novelmore £ 19.99 9839

**Tower Extension for Grand Castle of** Novelmore £ 29.99 9840

**Wall Extension for Burnham Raiders** Fortress £ 22.99 9841

Order online at: www.playmobil.co.uk 16

With the extensions, the 70220 Grand Castle of Novelmore and the 70221 Burnham **Raiders Fortress** will become even more