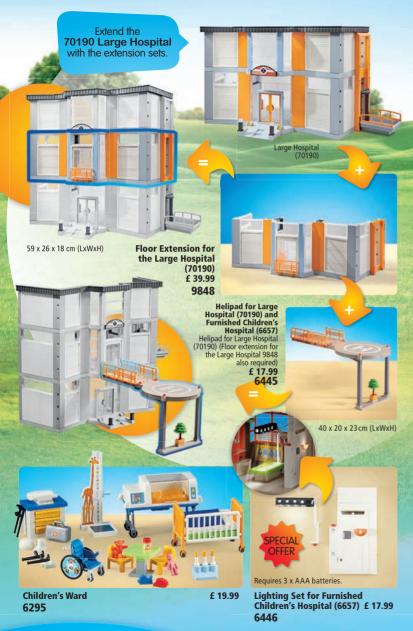

# MORE ROOM FOR THE PATIENTS!

Large School Floor Extension with Art Class 1032 £ 29.99

Large School Extension 1033

£ 19.99

Large School (71327)

History Classroom 1034

ATTENTION!

SMALL PARTS.

CHOKING HAZARD.

£ 14.99 Chemist 1035

Chemistry Classroom 1035 £ 14.99

Order online at:

CHOKING HAZARD.

• Fits perfectly with the 5574 Modern Luxury Mansion

CHOKING HAZARD.

26 www.playmobil.co.uk