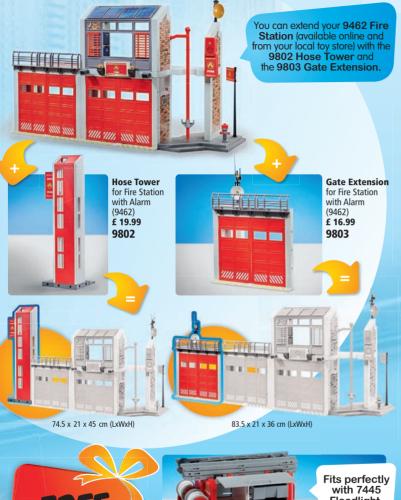

st: PLAYMOBIL UK Ltd. Customer Service Department Regency House 1 Miles Gray Road Basildon Essex SS14 3RW





# THERE'S ALWAYS SOMETHING TO DO AT THE CONSTRUCTION SITE!

**Cement Mixer** £ 39.99 9887

with many tools for the construction site



**Construction Site Office** 9843

7280

£ 29.99

6 x AA batteries required.

**RC Crane with Building Section** 70441



Cable Excavator with Building Section £ 84.99 70442



**Flatbed Truck with** 

**Interchangable Truck** 70444

with moving conveyor belt

49 x 16 x 23 cm (LxWxH)

£ 72.99



Conveyor Belt with Mini Excavator 4041

£ 129.99

£ 49.99



**Two Construction Workers** 6339



Removable roof

**Construction Site Signs** 



ATTENTION! SMALL PARTS. CHOKING HAZARD.



**Compact Bulldozer** 6599



# RED ALERT IN THE FIRE DEPARTMENT!



**Fire Trailer** 

7485



with loading and unloading function



**Firefighting Inflatable Boat with Trailer** 9845 £ 24.99



**Fire Quad** 5398

£ 14.99





**Fire Brigade B Chief** 6585

£ 3.49



**Brigade B Firefighter** 6586

£ 8.99

7





**Police Off-Road Car with Jewel Thief** 



Police Bicycle with Thief £ 12.99 70573



Receive a free gift when you

spend over £40.

More information on page 2.



CHOKING HAZARD



**Street Sports Basketball** 1030

£ 59.99

2 x AAA Batteries required.

£ 10.99

£ 16.99







FUN AT THE CIRCUSI

2 x AAA Batteries required.

**Circus Band** 70965

£ 29.99

family fun

70963



**Circus Food Stand** 70966







**Circus Clowns** 70967



ATTENTION! SMALL PARTS. CHOKING HAZARD.

**Circus Performers** 70968



**Circus Magic Show** 70969

£ 1