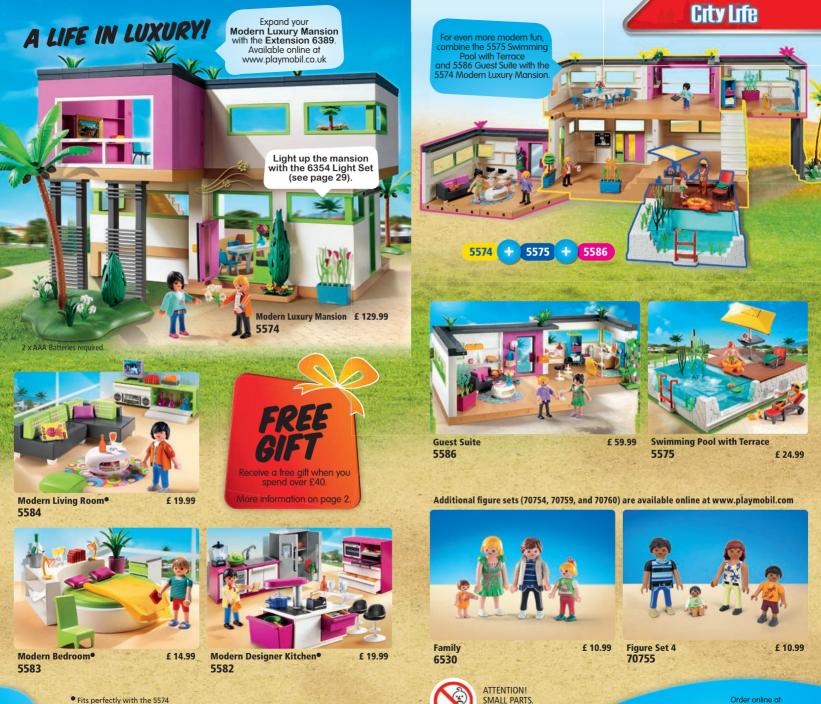

# ENLARGE YOUR KNIGHT'S CASTLES!

**Burnham Raiders** Captain £ 3.49 9837

9835

(LxWxH)

Wall Extension for Grand Castle of Novelmore £ 19.99 9839

**Tower Extension for Grand Castle of** Novelmore £ 29.99 9840

**Wall Extension for Burnham Raiders** Fortress £ 22.99 9841

Order online at: www.playmobil.co.uk 16

With the extensions, the 70220 Grand Castle of Novelmore and the 70221 Burnham **Raiders Fortress** will become even more

NOVELMORE

EXPAND YOUR MEDIEVAL CITY

**Medieval Prison Tower** 70953

£ 59.99

£ 59.99

£ 49.99

70958

**Medieval Bakery** 70954