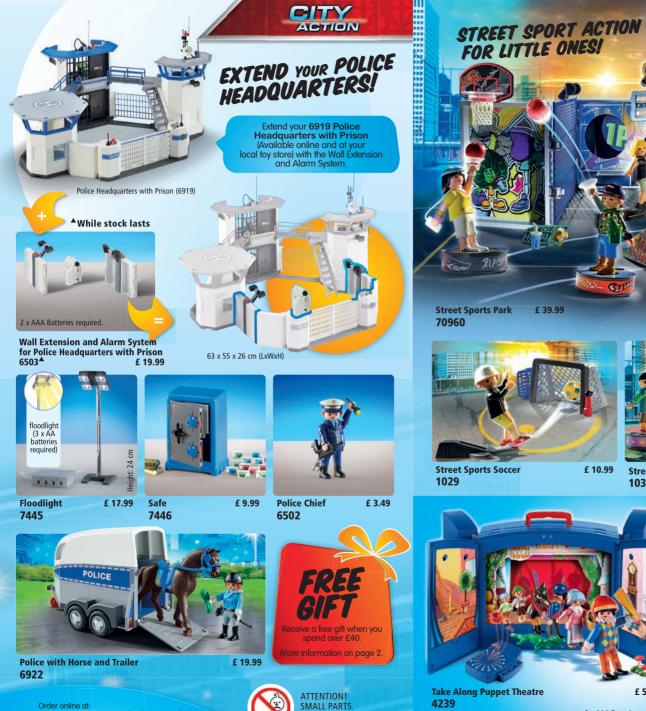

£ 3.49

**Brigade B Firefighter** 6586

£ 8.99

7

**Police Off-Road Car with Jewel Thief** 

Police Bicycle with Thief £ 12.99 70573

Receive a free gift when you

spend over £40.

More information on page 2.

CHOKING HAZARD

**Street Sports Basketball** 1030

£ 59.99

2 x AAA Batteries required.

£ 10.99

£ 16.99

FUN AT THE CIRCUSI