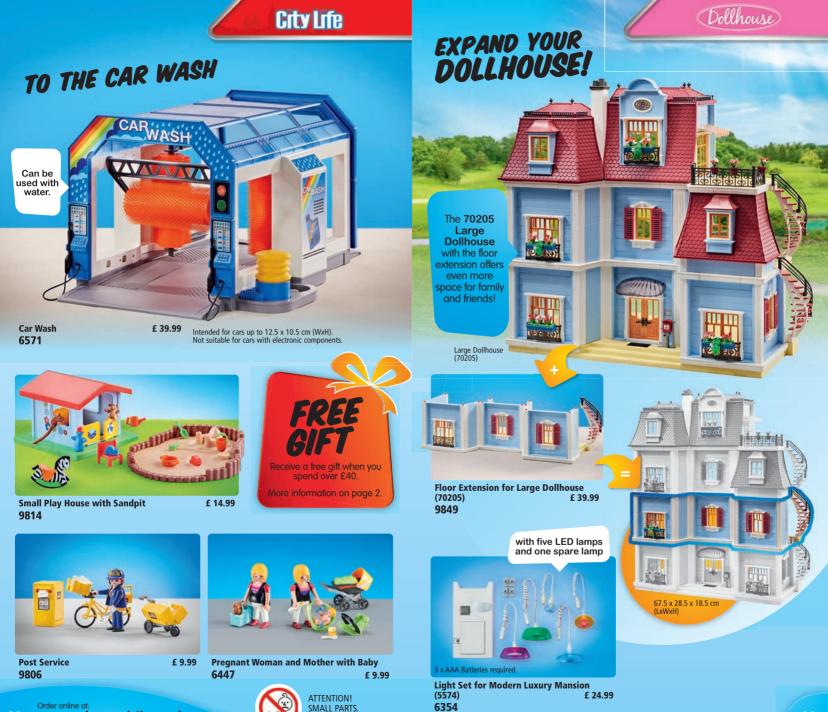

SMALL PARTS. CHOKING HAZARD.

Large Victorian Dollhouse 70890

£ 199.99

£ 24.99

70970

70892

Victorian Bedroom 70971

**Garden Terrace** 70896

£ 22.99

**Children's Room** 

£ 19.99

70891

**Formal Dining Room** 70894

£ 19.99 Bathroom with Large Tub

£ 19.99

Baby's Room

70893

ATTENTION! SMALL PARTS. CHOKING HAZARD.

70895

£ 19.99

Lounge with Fireplace 70897

£ 19.99

THE ANTIQUE CARS ARE HEREI

Small Victorian Dollhouse (70891)

**C** 

Victorian Dollhouse Street Lamp 1041 £ 9.99

NEW n spring 202

Victorian Dollhouse Fence Extension 1042 £ 29.99

The second s

Receive a FREE gift when you spend over £40.

Victorian Cargo Truck £ 34.99 70937