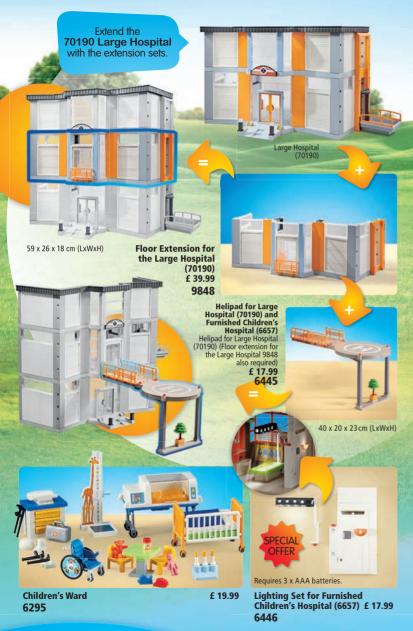

# MORE ROOM FOR THE PATIENTS!

Large School Floor Extension with Art Class 1032 £ 29.99

Large School Extension 1033

£ 19.99

Large School (71327)

History Classroom 1034

ATTENTION!

SMALL PARTS.