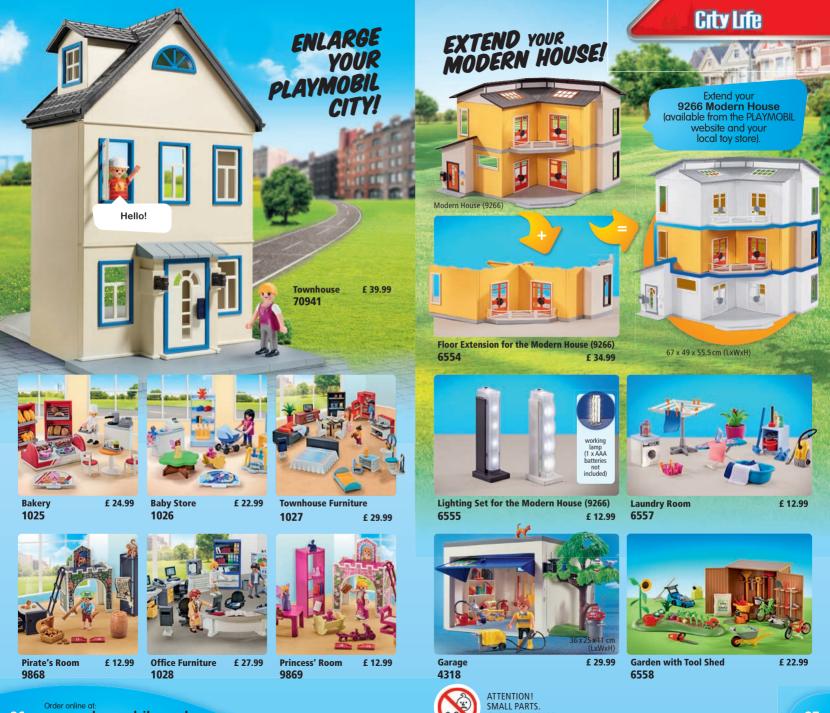

# MORE ROOM FOR THE PATIENTS!

Large School Floor Extension with Art Class 1032 £ 29.99

Large School Extension 1033

£ 19.99

Large School (71327)

History Classroom 1034

ATTENTION!

SMALL PARTS.

CHOKING HAZARD.

£ 14.99 Chemist 1035

Chemistry Classroom 1035 £ 14.99

Order online at:

CHOKING HAZARD.

• Fits perfectly with the 5574 Modern Luxury Mansion

CHOKING HAZARD.

26 www.playmobil.co.uk