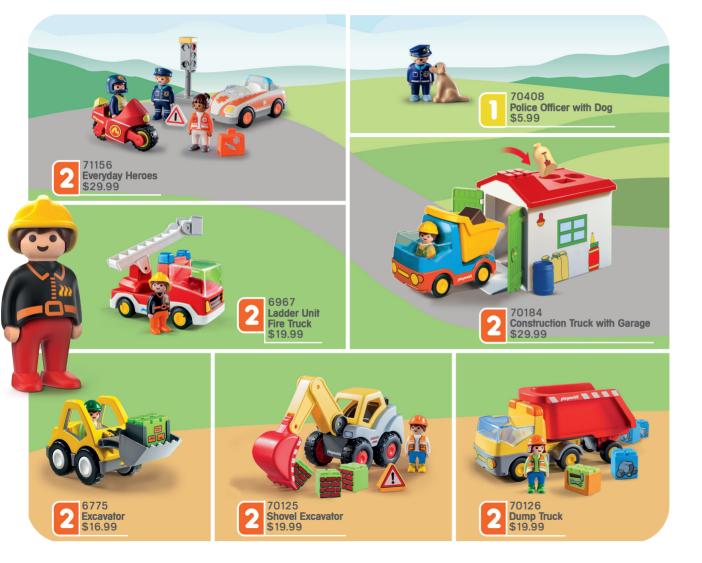

#### **SPECIFIC, INDIVIDUAL SUPPORT BASED ON THREE INTERCONNECTED LEARNING STAGES**

**1.5 - 4 YEARS** 

71086 Advent Calendar -PLAYMOBIL 1.2.3 Bathtime Fun \$34.99