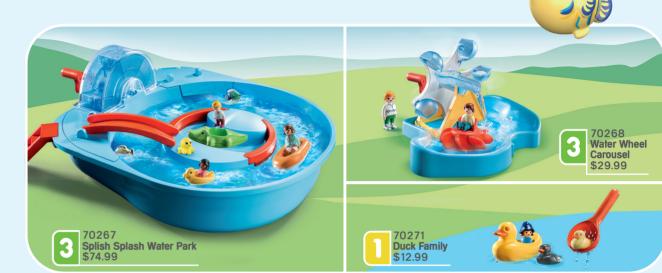

evelopment through play and inspire both children and parents at the same time, that's the mission of PLAYMOBIL 1.2.3.



## **MY FIRST PLAYMOBIL -**

with the unique learning stages concept, that focuses on individual abilities instead of just your child's age.



Learn more about the special characteristics of PLAYMOBIL 1.2.3



**MORE INFORMATION ABOUT PLAYMOBIL 1.2.3 ALSO ONLINE AT** 123.playmobil.com





Playing with PLAYMOBIL 1.2.3 supports the development of the following skills for your child:









skills

Language development

Creativity

Social skills

Cognitive understanding



1.5 - 4 YEARS

#### Reenact everyday situations WITH YOUR CHILD







1.5 - 4 YEARS

# playmobil AQUA

#### **SPECIFIC, INDIVIDUAL SUPPORT BASED ON THREE INTERCONNECTED LEARNING STAGES**

















**1.5 - 4 YEARS** 

71086 Advent Calendar -PLAYMOBIL 1.2.3 Bathtime Fun \$34.99

### ... ALSO FOR OUTDOOR, POOL & BATH TIME!



©Disney. Based on the "Winnie the Pooh" works by A.A. Milne and E.H. Shepard

Ready to buy a PLAYMOBIL 1.2.3 item? It is always best to see our toys firsthand, so we encourage you to visit your local PLAYMOBIL retailer to make your purchase.

For a full list of stores carrying PLAYMOBIL 1.2.3, call 1-800-351-TOYS or click on our website at: www.playmobil.us

playmobil is a registered trademark. © 2023 geobra BRANDSTÄTTER. Printed in Germany. Imprimé en Allemagne. PLAYMOBIL supports sustainable forest management. We reserve the right to make minor changes to the range.