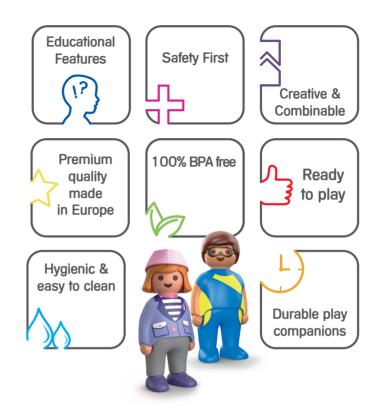

## **MY FIRST PLAYMOBIL -**

with the unique learning stages concept, that focuses on individual abilities instead of just your child's age.

Learn more about the special characteristics of PLAYMOBIL 1.2.3

**MORE INFORMATION ABOUT PLAYMOBIL 1.2.3 ALSO ONLINE AT** 123.playmobil.com

Playing with PLAYMOBIL 1.2.3 supports the development of the following skills for your child:

skills

Language development

Creativity