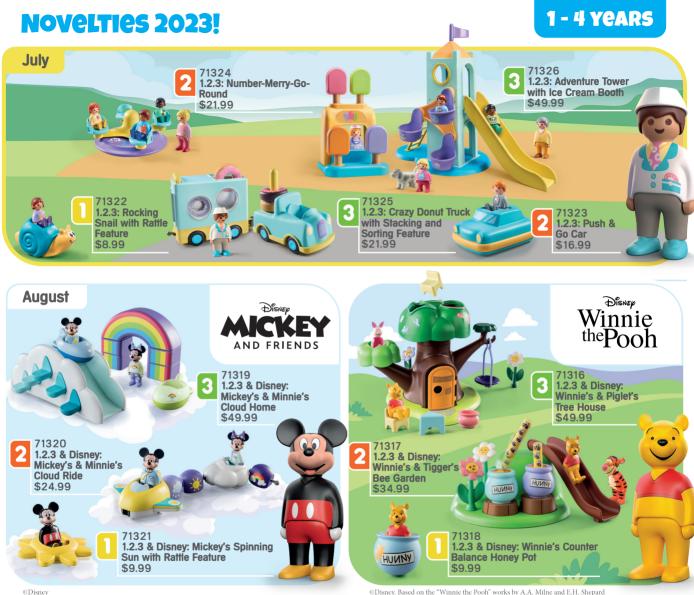

RST PLAYMOBIL -**

with the unique learning stages concept, that focuses on individual abilities instead of just your child's age.



Learn more about the special characteristics of PLAYMOBIL 1.2.3



**MORE INFORMATION ABOUT PLAYMOBIL 1.2.3 ALSO ONLINE AT** 123.playmobil.com





Playing with PLAYMOBIL 1.2.3 supports the development of the following skills for your child:









skills

Language development

Creativity

Social skills

Cognitive understanding



1.5 - 4 YEARS

#### Reenact everyday situations WITH YOUR CHILD







1.5 - 4 YEARS

# playmobil AQUA

#### **SPECIFIC, INDIVIDUAL SUPPORT BASED ON THREE INTERCONNECTED LEARNING STAGES**

















**1.5 - 4 YEARS** 

71086 Advent Calendar -PLAYMOBIL 1.2.3 Bathtime Fun \$34.99

### ... ALSO FOR OUTDOOR, POOL & BATH TIME!



©Disney. Based on the "Winnie the Pooh" works by A.A. Milne and E.H. Shepard

Ready to buy a PLAYMOBIL 1.2.3 item? It is always best to see our toys firsthand, so we encourage you to visit your local PLAYMOBIL retailer to make your purchase.

For a full list of stores carrying PLAYMOBIL 1.2.3, call 1-800-351-TOYS or click on our website at: www.playmobil.us

playmobil is a registered trademark. © 2023 geobra BRANDSTÄTTER. Printed in Germany. Imprimé en Allemagne. PLAYMOBIL supports sustainable forest management. We reserve the right to make minor changes to the range.