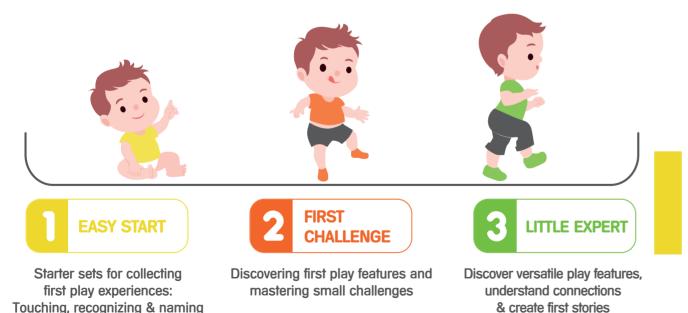

## **MY FIRST PLAYMOBIL -**

with the unique learning stages concept, that focuses on individual abilities instead of just your child's age.

Learn more about the special characteristics of PLAYMOBIL 1.2.3

#### **SPECIFIC, INDIVIDUAL SUPPORT BASED ON THREE INTERCONNECTED LEARNING STAGES**

**1.5 - 4 YEARS** 

71086 Advent Calendar -PLAYMOBIL 1.2.3 Bathtime Fun \$34.99