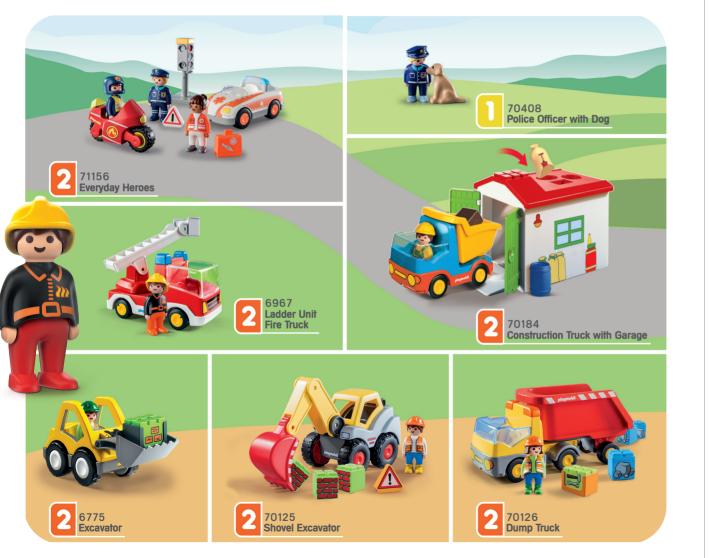

.A. Milne and E.H. Shepard

Committing to support toddlers' development through play and inspire both children and parents at the same time, that's the mission of PLAYMOBIL 1.2.3.

Touching, recognising & naming



## **MY FIRST PLAYMOBIL -**

with the unique learning stages concept, that focuses on individual abilities instead of just your child's age.



understand connections & create first stories

Learn more about the special characteristics of PLAYMOBIL 1.2.3



**MORE INFORMATION ABOUT PLAYMOBIL 1.2.3 ALSO ONLINE AT** 123.playmobil.com





Playing with PLAYMOBIL 1.2.3 supports the development of the following skills for your child:





Language

development



Creativity



Social skills



Cognitive understanding 1.5 - 4 YEARS



### Re-enact everyday situations WITH YOUR CHILD







1.5 - 4 YEARS

# playmobil AQUA

### **SPECIFIC, INDIVIDUAL SUPPORT BASED ON THREE INTERCONNECTED LEARNING STAGES**













... GREAT FOR OUTDOOR, POOL & BATH TIME!





**1.5 - 4 YEARS** 

71086 Advent Calendar -PLAYMOBIL 1.2.3 Bathtime Fun 2



©Disney

If you have any difficulty in finding a particular PLAYMOBIL product at your local toy shop or department store, please write to or call our Customer Services Department for stockists.

### PLAYMOBIL UK Ltd.

**Customer Services Department Regency House** 1 Miles Gray Road Basildon Essex SS14 3RW Phone 01268 490184 www.playmobil.co.uk

#### playmobil is a registered trademark.

pronounced: play-mo-beel © 2023 geobra Brandstätter. Printed in Germany. Imprimé en Allemagne. PLAYMOBIL supports sustainable forest management. Subject