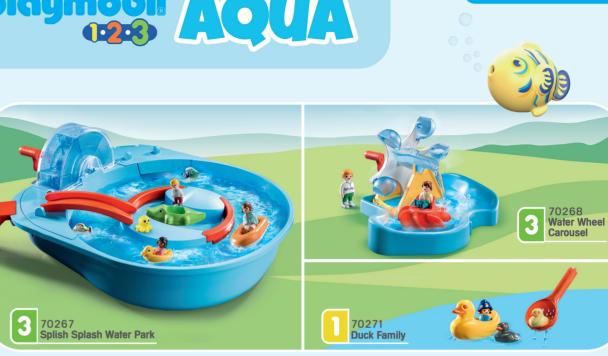

# playmobil AQUA

### **SPECIFIC, INDIVIDUAL SUPPORT BASED ON THREE INTERCONNECTED LEARNING STAGES**

... GREAT FOR OUTDOOR, POOL & BATH TIME!

**1.5 - 4 YEARS** 

71086 Advent Calendar -PLAYMOBIL 1.2.3 Bathtime Fun 2

©Disney