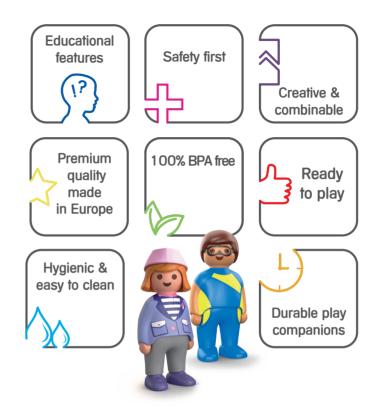

## **MY FIRST PLAYMOBIL -**

with the unique learning stages concept, that focuses on individual abilities instead of just your child's age.

understand connections & create first stories

Learn more about the special characteristics of PLAYMOBIL 1.2.3

**MORE INFORMATION ABOUT PLAYMOBIL 1.2.3 ALSO ONLINE AT** 123.playmobil.com

Playing with PLAYMOBIL 1.2.3 supports the development of the following skills for your child:

Language

development

Creativity

Social skills