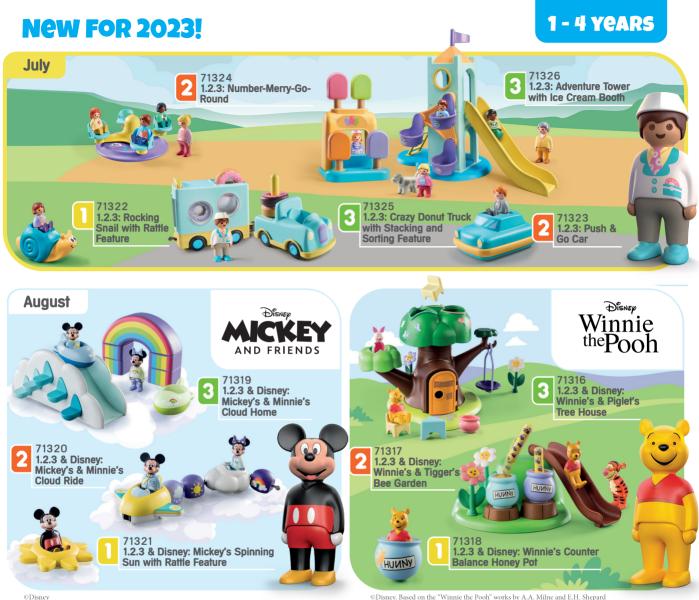

que learning stages concept, that focuses on individual abilities instead of just your child's age.



understand connections & create first stories

Learn more about the special characteristics of PLAYMOBIL 1.2.3



**MORE INFORMATION ABOUT PLAYMOBIL 1.2.3 ALSO ONLINE AT** 123.playmobil.com





Playing with PLAYMOBIL 1.2.3 supports the development of the following skills for your child:





Language

development



Creativity



Social skills



Cognitive understanding 1.5 - 4 YEARS



### Re-enact everyday situations WITH YOUR CHILD







1.5 - 4 YEARS

# playmobil AQUA

### **SPECIFIC, INDIVIDUAL SUPPORT BASED ON THREE INTERCONNECTED LEARNING STAGES**













... GREAT FOR OUTDOOR, POOL & BATH TIME!





**1.5 - 4 YEARS** 

71086 Advent Calendar -PLAYMOBIL 1.2.3 Bathtime Fun 2



©Disney

If you have any difficulty in finding a particular PLAYMOBIL product at your local toy shop or department store, please write to or call our Customer Services Department for stockists.

### PLAYMOBIL UK Ltd.

**Customer Services Department Regency House** 1 Miles Gray Road Basildon Essex SS14 3RW Phone 01268 490184 www.playmobil.co.uk

#### playmobil is a registered trademark.

pronounced: play-mo-beel © 2023 geobra Brandstätter. Printed in Germany. Imprimé en Allemagne. PLAYMOBIL supports sustainable forest management. Subject to modifications and amendments.