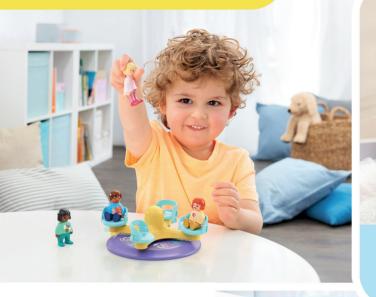

Touching, recognising & naming

### Re-enact everyday situations WITH YOUR CHILD

1.5 - 4 YEARS