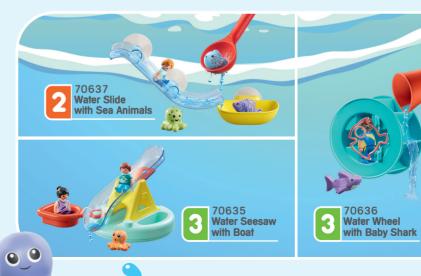

# playmobil AQUA

### **SPECIFIC, INDIVIDUAL SUPPORT BASED ON THREE INTERCONNECTED LEARNING STAGES**

... GREAT FOR OUTDOOR, POOL & BATH TIME!

**1.5 - 4 YEARS** 

71086 Advent Calendar -PLAYMOBIL 1.2.3 Bathtime Fun 2

©Disney