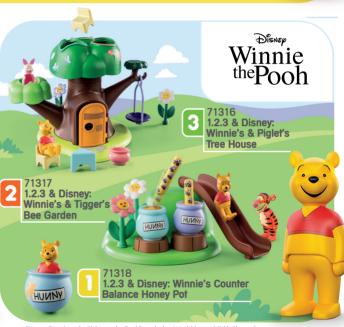

ges



Discover versatile play features, understand connections & create first stories

## Learn more about the special characteristics of PLAYMOBIL 1.2.3



MORE INFORMATION ABOUT
PLAYMOBIL 1.2.3
ALSO ONLINE AT
123.playmobil.com





#### Playing with PLAYMOBIL 1.2.3 supports the development of the following skills for your child:



Fine motor skills



Language development



Creativity



Social skills



Cognitive understanding



# Reenact everyday situations with your child



6967 Ladder Unit Fire Truck







70184 Construction Truck with Garage











DEVELOP AND IMPROVE YOUR TODDLER'S SKILLS THROUGH MULTIPLE EDUCATIONAL FEATURES

#### SPECIFIC, INDIVIDUAL SUPPORT BASED ON **THREE INTERCONNECTED LEARNING STAGES**























70271 Duck Family





1-4 YEARS









©Disney Disney. Based on the "Winnie the Pooh" works by A.A. Milne and E.H. Shepard

Customer service
PLAYMOBIL Northern Europe
Postbus 22066
1100CB Amsterdam
Nederland

**Email:** 

service nordic@playmobil.com

playmobil is a registered trademark.
© 2023 geobra BRANDSTÄTTER.
Printed in Germany. Imprimé en Allemagne.
PLAYMOBIL supports sustainable forest management.
We reserve the right to make minor changes to the range.