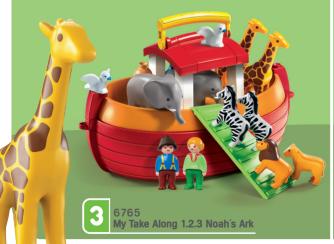

vering first play features and mastering small challenges



Discover versatile play features, understand connections & create first stories

## Learn more about the special characteristics of PLAYMOBIL 1.2.3



MORE INFORMATION ABOUT
PLAYMOBIL 1.2.3
ALSO ONLINE AT
123.playmobil.com





#### Playing with PLAYMOBIL 1.2.3 supports the development of the following skills for your child:



Fine motor skills



Language development



Creativity



Social skills



Cognitive understanding



# Reenact everyday situations with your child



6967 Ladder Unit Fire Truck







70184 Construction Truck with Garage











DEVELOP AND IMPROVE YOUR TODDLER'S SKILLS THROUGH MULTIPLE EDUCATIONAL FEATURES

#### SPECIFIC, INDIVIDUAL SUPPORT BASED ON **THREE INTERCONNECTED LEARNING STAGES**























70271 Duck Family





1-4 YEARS









©Disney Disney. Based on the "Winnie the Pooh" works by A.A. Milne and E.H. Shepard

Customer service
PLAYMOBIL Northern Europe
Postbus 22066
1100CB Amsterdam
Nederland

**Email:** 

service nordic@playmobil.com

playmobil is a registered trademark.
© 2023 geobra BRANDSTÄTTER.
Printed in Germany. Imprimé en Allemagne.
PLAYMOBIL supports sustainable forest management.
We reserve the right to make minor changes to the range.