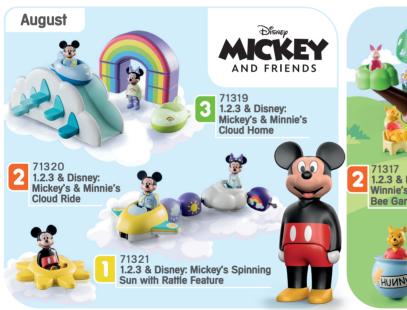

enges



Discover versatile play features, understand connections & create first stories

## Learn more about the special characteristics of PLAYMOBIL 1.2.3



MORE INFORMATION ABOUT
PLAYMOBIL 1.2.3
ALSO ONLINE AT
123.playmobil.com





#### Playing with PLAYMOBIL 1.2.3 supports the development of the following skills for your child:



Fine motor skills



Language development



Creativity



Social skills



Cognitive understanding



# Reenact everyday situations with your child



6967 Ladder Unit Fire Truck







70184 Construction Truck with Garage











DEVELOP AND IMPROVE YOUR TODDLER'S SKILLS THROUGH MULTIPLE EDUCATIONAL FEATURES

#### SPECIFIC, INDIVIDUAL SUPPORT BASED ON **THREE INTERCONNECTED LEARNING STAGES**























70271 Duck Family





1-4 YEARS









©Disney Disney. Based on the "Winnie the Pooh" works by A.A. Milne and E.H. Shepard

Customer service
PLAYMOBIL Northern Europe
Postbus 22066
1100CB Amsterdam
Nederland

**Email:** 

service nordic@playmobil.com

playmobil is a registered trademark.
© 2023 geobra BRANDSTÄTTER.
Printed in Germany. Imprimé en Allemagne.
PLAYMOBIL supports sustainable forest management.
We reserve the right to make minor changes to the range.