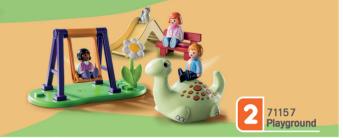

# Reenact everyday situations with your child

6967 Ladder Unit Fire Truck

70184 Construction Truck with Garage

DEVELOP AND IMPROVE YOUR TODDLER'S SKILLS THROUGH MULTIPLE EDUCATIONAL FEATURES