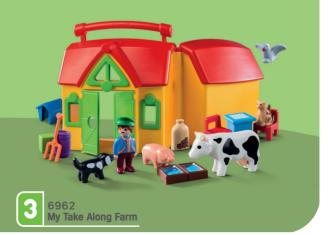

# Reenact everyday situations with your child

6967 Ladder Unit Fire Truck

70184 Construction Truck with Garage

DEVELOP AND IMPROVE YOUR TODDLER'S SKILLS THROUGH MULTIPLE EDUCATIONAL FEATURES