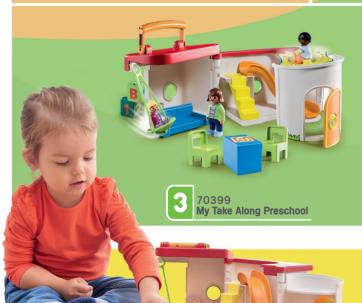

# Reenact everyday situations with your child

6967 Ladder Unit Fire Truck

70184 Construction Truck with Garage

DEVELOP AND IMPROVE YOUR TODDLER'S SKILLS THROUGH MULTIPLE EDUCATIONAL FEATURES