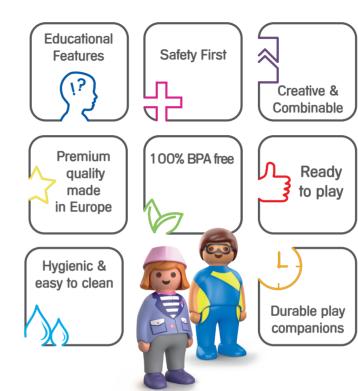

#### Playing with PLAYMOBIL 1.2.3 supports the development of the following skills for your child:

Fine motor skills

Language development

Creativity

Social skills

Cognitive understanding