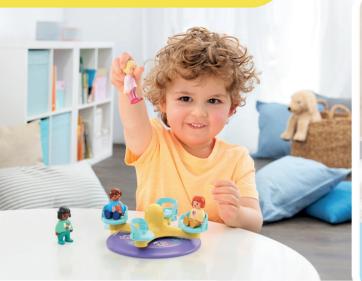

# Reenact everyday situations with your child

6967 Ladder Unit Fire Truck

70184 Construction Truck with Garage

DEVELOP AND IMPROVE YOUR TODDLER'S SKILLS THROUGH MULTIPLE EDUCATIONAL FEATURES