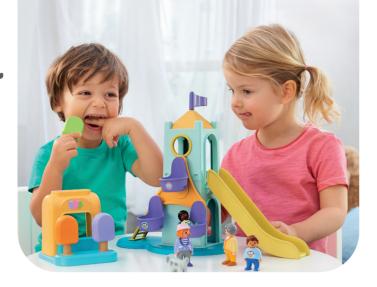

# Reenact everyday situations with your child

6967 Ladder Unit Fire Truck

70184 Construction Truck with Garage

DEVELOP AND IMPROVE YOUR TODDLER'S SKILLS THROUGH MULTIPLE EDUCATIONAL FEATURES