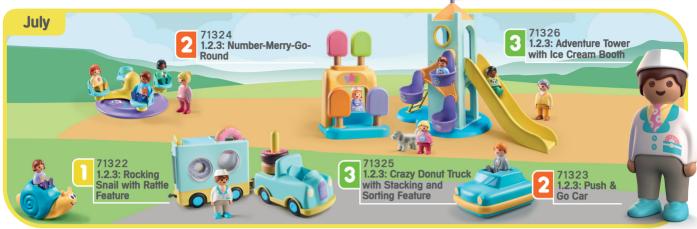

llenges



Discover versatile play features, understand connections & create first stories

## Learn more about the special characteristics of PLAYMOBIL 1.2.3



MORE INFORMATION ABOUT
PLAYMOBIL 1.2.3
ALSO ONLINE AT
123.playmobil.com





#### Playing with PLAYMOBIL 1.2.3 supports the development of the following skills for your child:



Fine motor skills



Language development



Creativity



Social skills



Cognitive understanding



# Reenact everyday situations with your child



6967 Ladder Unit Fire Truck







70184 Construction Truck with Garage











DEVELOP AND IMPROVE YOUR TODDLER'S SKILLS THROUGH MULTIPLE EDUCATIONAL FEATURES

#### SPECIFIC, INDIVIDUAL SUPPORT BASED ON **THREE INTERCONNECTED LEARNING STAGES**























70271 Duck Family





1-4 YEARS









©Disney Disney. Based on the "Winnie the Pooh" works by A.A. Milne and E.H. Shepard

Customer service
PLAYMOBIL Northern Europe
Postbus 22066
1100CB Amsterdam
Nederland

**Email:** 

service nordic@playmobil.com

playmobil is a registered trademark.
© 2023 geobra BRANDSTÄTTER.
Printed in Germany. Imprimé en Allemagne.
PLAYMOBIL supports sustainable forest management.
We reserve the right to make minor changes to the range.