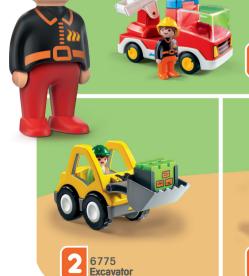

# Reenact everyday situations with your child

6967 Ladder Unit Fire Truck

70184 Construction Truck with Garage

DEVELOP AND IMPROVE YOUR TODDLER'S SKILLS THROUGH MULTIPLE EDUCATIONAL FEATURES