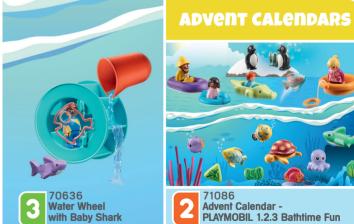

play features and mastering small challenges



Discover versatile play features, understand connections & create first stories

## Learn more about the special characteristics of PLAYMOBIL 1.2.3



MORE INFORMATION ABOUT
PLAYMOBIL 1.2.3
ALSO ONLINE AT
123.playmobil.com





#### Playing with PLAYMOBIL 1.2.3 supports the development of the following skills for your child:



Fine motor skills



Language development



Creativity



Social skills



Cognitive understanding



# Reenact everyday situations with your child



6967 Ladder Unit Fire Truck







70184 Construction Truck with Garage











DEVELOP AND IMPROVE YOUR TODDLER'S SKILLS THROUGH MULTIPLE EDUCATIONAL FEATURES

#### SPECIFIC, INDIVIDUAL SUPPORT BASED ON **THREE INTERCONNECTED LEARNING STAGES**























70271 Duck Family





1-4 YEARS









©Disney Disney. Based on the "Winnie the Pooh" works by A.A. Milne and E.H. Shepard

Customer service
PLAYMOBIL Northern Europe
Postbus 22066
1100CB Amsterdam
Nederland

**Email:** 

service nordic@playmobil.com

playmobil is a registered trademark.
© 2023 geobra BRANDSTÄTTER.
Printed in Germany. Imprimé en Allemagne.
PLAYMOBIL supports sustainable forest management.
We reserve the right to make minor changes to the range.