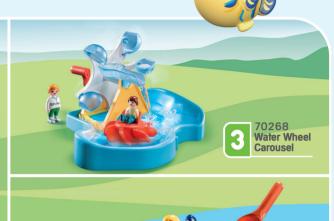

first play features and mastering small challenges



Discover versatile play features, understand connections & create first stories

## Learn more about the special characteristics of PLAYMOBIL 1.2.3



MORE INFORMATION ABOUT
PLAYMOBIL 1.2.3
ALSO ONLINE AT
123.playmobil.com





#### Playing with PLAYMOBIL 1.2.3 supports the development of the following skills for your child:



Fine motor skills



Language development



Creativity



Social skills



Cognitive understanding



# Reenact everyday situations with your child



6967 Ladder Unit Fire Truck







70184 Construction Truck with Garage











DEVELOP AND IMPROVE YOUR TODDLER'S SKILLS THROUGH MULTIPLE EDUCATIONAL FEATURES

#### SPECIFIC, INDIVIDUAL SUPPORT BASED ON **THREE INTERCONNECTED LEARNING STAGES**























70271 Duck Family





1-4 YEARS









©Disney Disney. Based on the "Winnie the Pooh" works by A.A. Milne and E.H. Shepard

Customer service
PLAYMOBIL Northern Europe
Postbus 22066
1100CB Amsterdam
Nederland

**Email:** 

service nordic@playmobil.com

playmobil is a registered trademark.
© 2023 geobra BRANDSTÄTTER.
Printed in Germany. Imprimé en Allemagne.
PLAYMOBIL supports sustainable forest management.
We reserve the right to make minor changes to the range.