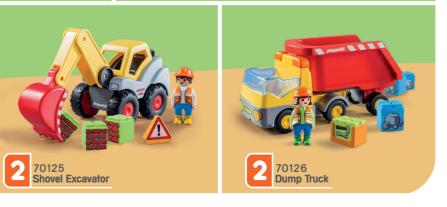

# Reenact everyday situations with your child

6967 Ladder Unit Fire Truck

70184 Construction Truck with Garage

DEVELOP AND IMPROVE YOUR TODDLER'S SKILLS THROUGH MULTIPLE EDUCATIONAL FEATURES