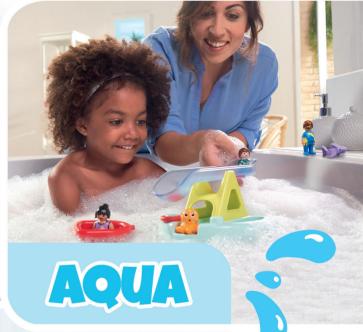

# Reenact everyday situations with your child

6967 Ladder Unit Fire Truck

70184 Construction Truck with Garage

DEVELOP AND IMPROVE YOUR TODDLER'S SKILLS THROUGH MULTIPLE EDUCATIONAL FEATURES