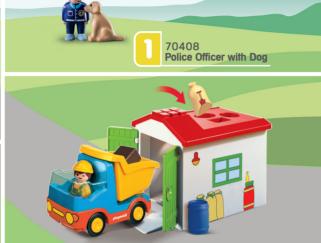

# Reenact everyday situations with your child

6967 Ladder Unit Fire Truck

70184 Construction Truck with Garage

DEVELOP AND IMPROVE YOUR TODDLER'S SKILLS THROUGH MULTIPLE EDUCATIONAL FEATURES