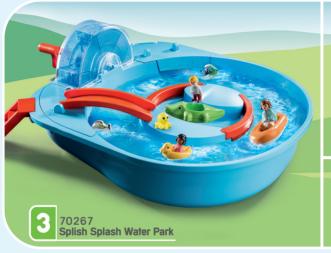

ng first play features and mastering small challenges



Discover versatile play features, understand connections & create first stories

## Learn more about the special characteristics of PLAYMOBIL 1.2.3



MORE INFORMATION ABOUT
PLAYMOBIL 1.2.3
ALSO ONLINE AT
123.playmobil.com





#### Playing with PLAYMOBIL 1.2.3 supports the development of the following skills for your child:



Fine motor skills



Language development



Creativity



Social skills



Cognitive understanding



# Reenact everyday situations with your child



6967 Ladder Unit Fire Truck







70184 Construction Truck with Garage











DEVELOP AND IMPROVE YOUR TODDLER'S SKILLS THROUGH MULTIPLE EDUCATIONAL FEATURES

#### SPECIFIC, INDIVIDUAL SUPPORT BASED ON **THREE INTERCONNECTED LEARNING STAGES**























70271 Duck Family





1-4 YEARS









©Disney Disney. Based on the "Winnie the Pooh" works by A.A. Milne and E.H. Shepard

Customer service
PLAYMOBIL Northern Europe
Postbus 22066
1100CB Amsterdam
Nederland

**Email:** 

service nordic@playmobil.com

playmobil is a registered trademark.
© 2023 geobra BRANDSTÄTTER.
Printed in Germany. Imprimé en Allemagne.
PLAYMOBIL supports sustainable forest management.
We reserve the right to make minor changes to the range.