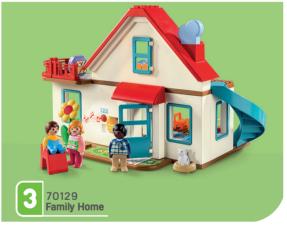

# Reenact everyday situations with your child

6967 Ladder Unit Fire Truck

70184 Construction Truck with Garage

DEVELOP AND IMPROVE YOUR TODDLER'S SKILLS THROUGH MULTIPLE EDUCATIONAL FEATURES