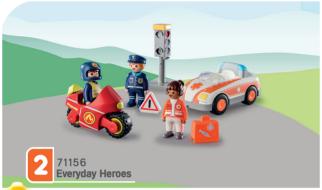

# Reenact everyday situations with your child

6967 Ladder Unit Fire Truck

70184 Construction Truck with Garage

DEVELOP AND IMPROVE YOUR TODDLER'S SKILLS THROUGH MULTIPLE EDUCATIONAL FEATURES