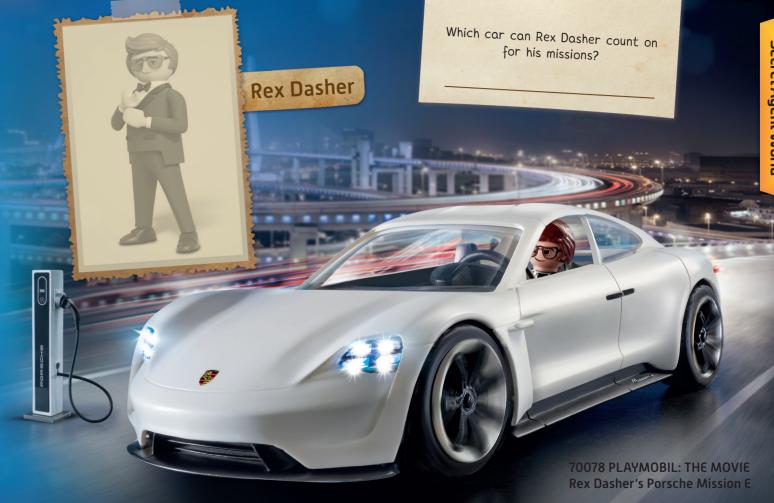

Daring, charismatic and charming

In the world of PLAYMOBIL there is no secret agent better than Rex Dasher! He is a master of disguise and has no fear of danger. Rex lives a carefree live with his technical gadgets, tailored suits, and cool Porsche Mission E. He is the envy of everyone he meets.

REX DASHER