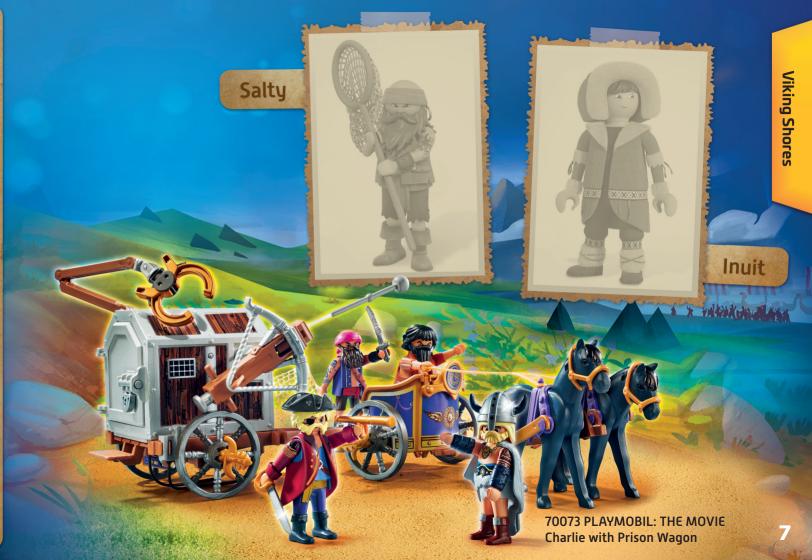

### VIKING SHORES

The world of the Vikings, with its wild battles and breathtaking ships, is the starting point for Marla and Charlie's adventure. Charlie meets new friends and fights side-by-side with the Vikings before he is suddenly and unexpectedly separated from Marla...