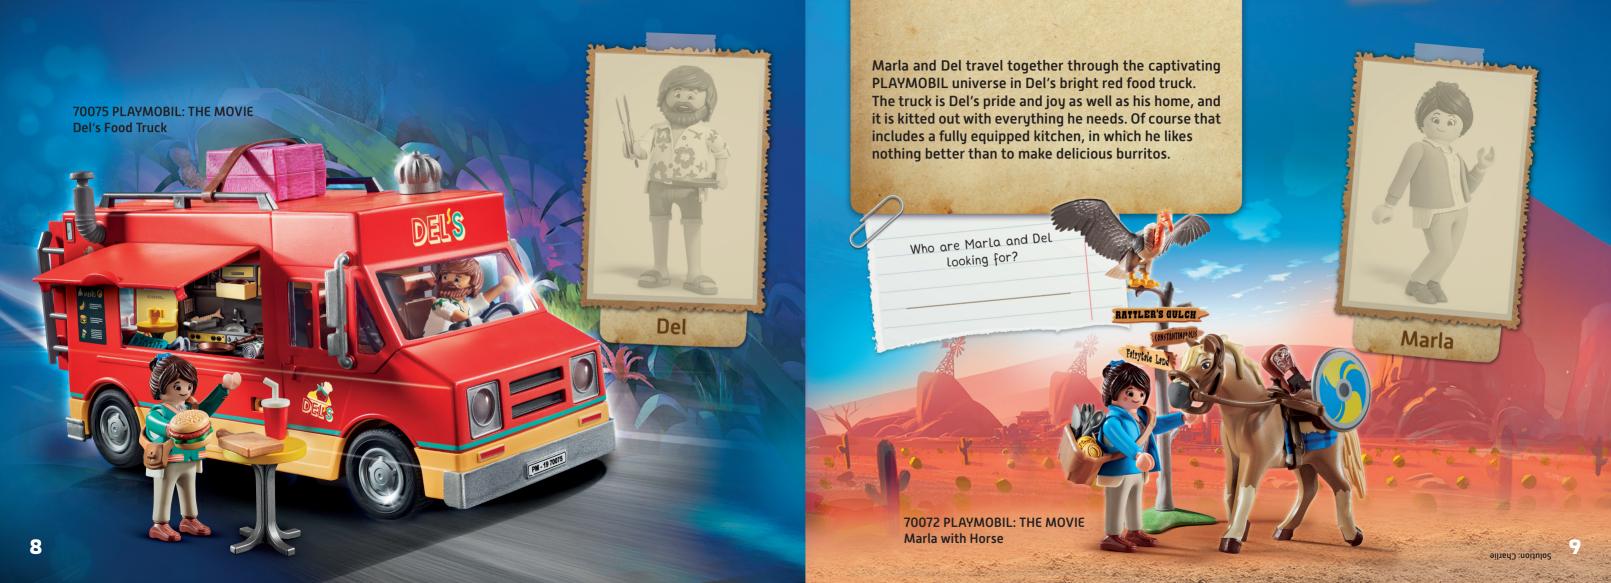

## DEL

Carefree, upbeat and spontaneous

Del is a food-loving,

fast-talking free spirit, who lives

PLAYMOBIL highway in his food

life playfully and does what

he pleases. Rolling down the

truck, Del's Belle, he's always

looking for his next big thing.

Cooking is Del's biggest talent and passion – and Marla helps

him to learn that it is also his

true calling!

ROBOTITRON

Sensitive, brave and caring

Under his shiny, hard exterior, Robotitron is all heart. He can always be found at Marla's side on their PLAYMOBIL journey together.

# World

Wild West As she searches for her brother, Marla arrives in Wild West World, with saloons, bank robbers and no shortage of action! She also meets Del here, the food truck owner who becomes her sidekick in the search for Charlie.