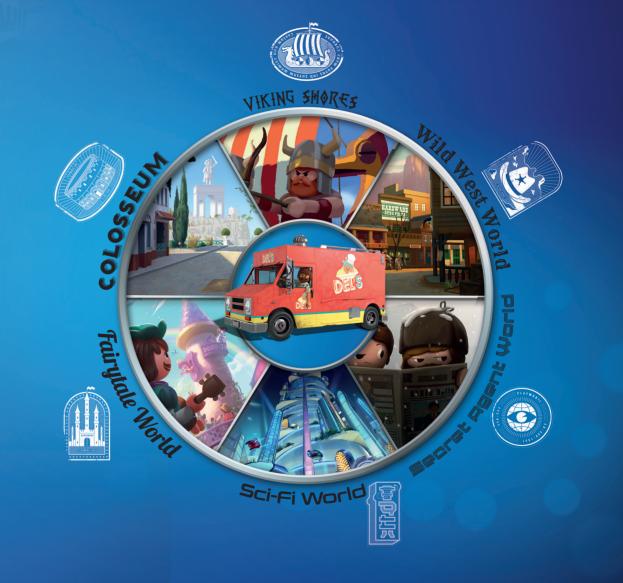

### VIKING SHORES

The world of the Vikings, with its wild battles and breathtaking ships, is the starting point for Marla and Charlie's adventure. Charlie meets new friends and fights side-by-side with the Vikings before he is suddenly and unexpectedly separated from Marla...

# World

Wild West As she searches for her brother, Marla arrives in Wild West World, with saloons, bank robbers and no shortage of action! She also meets Del here, the food truck owner who becomes her sidekick in the search for Charlie.

### Secret **Agent** world

After the excitement in Wild West World, Marla and Del travel to the mysterious Secret Agent World, where they meet Del's old friend Rex Dasher. He is the most brilliant secret agent the PLAYMOBIL universe has ever seen. Rex gives Marla and Del some valuable tips to help them in their search for Charlie.

### COLOSSEUM

The journey takes Marla and her friends into the world of the magnificent Roman Colosseum, ruled by the mighty **Emperor Maximus.** Is this where they will find the key to Charlie's disappearance?

### COLOSSEUM

How will Marla's journey through the huge PLAYMOBIL universe end? Will she bring her brother home?

VALERA

BLOODBONES

NOLA