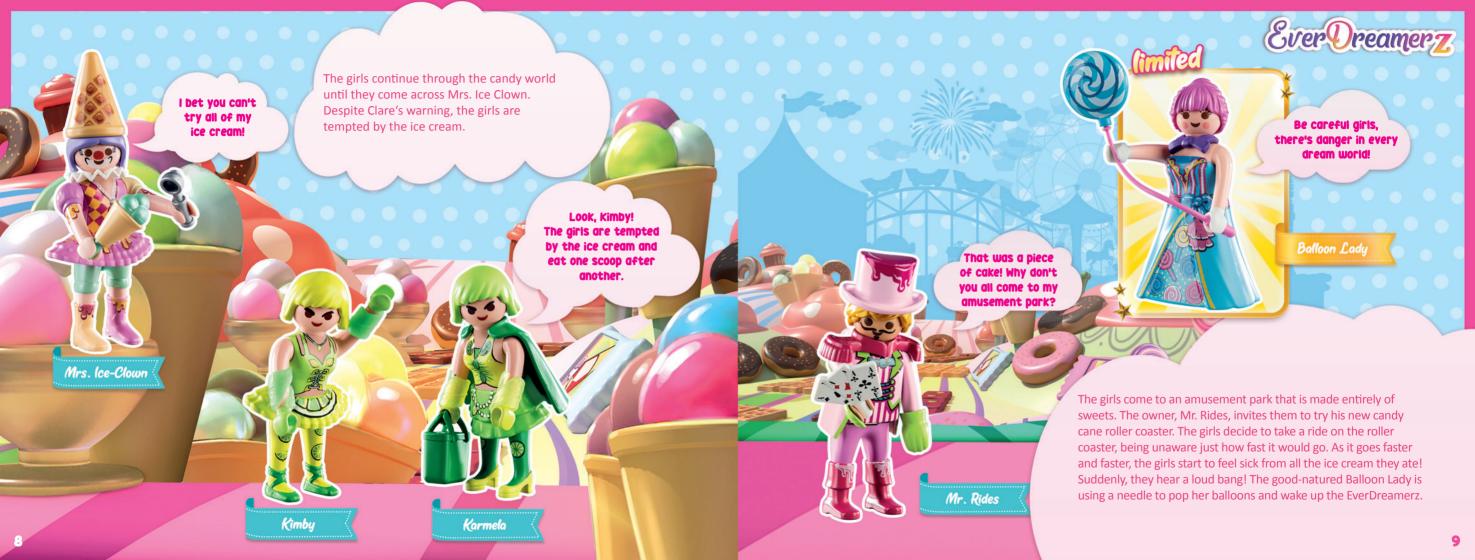

streets are paved with chocolate cookies,

yummy cookies!

and the grass is made of sweet and sour

candy strips.

The EverDreamerz think about what the Balloon Lady said and decide to leave the amusement park. They then arrive at a giant tooth-shaped building. When they walk in, they see Toothache as he happily jumps out of the dentist's chair. Rosalee starts trembling and goes pale. Her friends put their arms around her to comfort her. They take turns having their teeth checked by Mr. Dentist, and then it's Rosalee's turn. She sits reluctantly in the chair, but then sees that going to the dentist isn't that bad after all. This breaks Lady Nightmare's spell and the EverDreamerz can leave Rosalee's dream world!