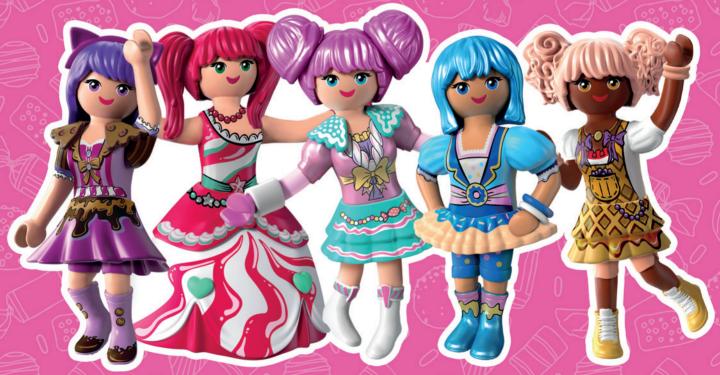

#### The Everbreamerz

Meet Rosalee, Viona, Edwina, Clare, and Starleen - five teenagers with big dreams. The friends discover a mysterious amulet that transports them into the realms of their own dreams. In the first part of their exciting story, the friends travel to Rosalee's dream world, a candy-themed world full of sweets, where the friends meet many different characters, overcome obstacles, and face their fears. But, nothing can stand in the way of their unique friendship!

Ever Preamer Z

artistic, dreamy, and reserved

Viona

Viona is the mysterious dreamer of the group. She's very shy and prefers to express her feelings in poems and pictures. She finds chocolate irresistible, as does her panda who likes taking a nibble from her chocolate bar.

caring, trustworthy, and determined

Rosalee loves sweets! She's always there for her friends and knows what makes each one of them tick. Her warm and caring nature means that she always manages to hold them all together.

forward-thinking realistic, and full of ideas

Clare is great at thinking logically and, as the brains of the group, always has a solution for any difficult situation. She comes up with her best ideas while eating a doughnut and petting her alpaca.

adventurous, sporty, and quick-witted

Edwina is the sportiest of the girls. There's no sport that Edwina hasn't tried! She's active and open to new challenges. The only time she takes a break is when there are fresh waffles.

full of energy striking, and confident

Starleen enjoys being the center of attention. She loves singing and dancing, and often spends hours in front of the mirror practicing for her next performance. After the show, she likes eating strawberry ice cream with her friends.