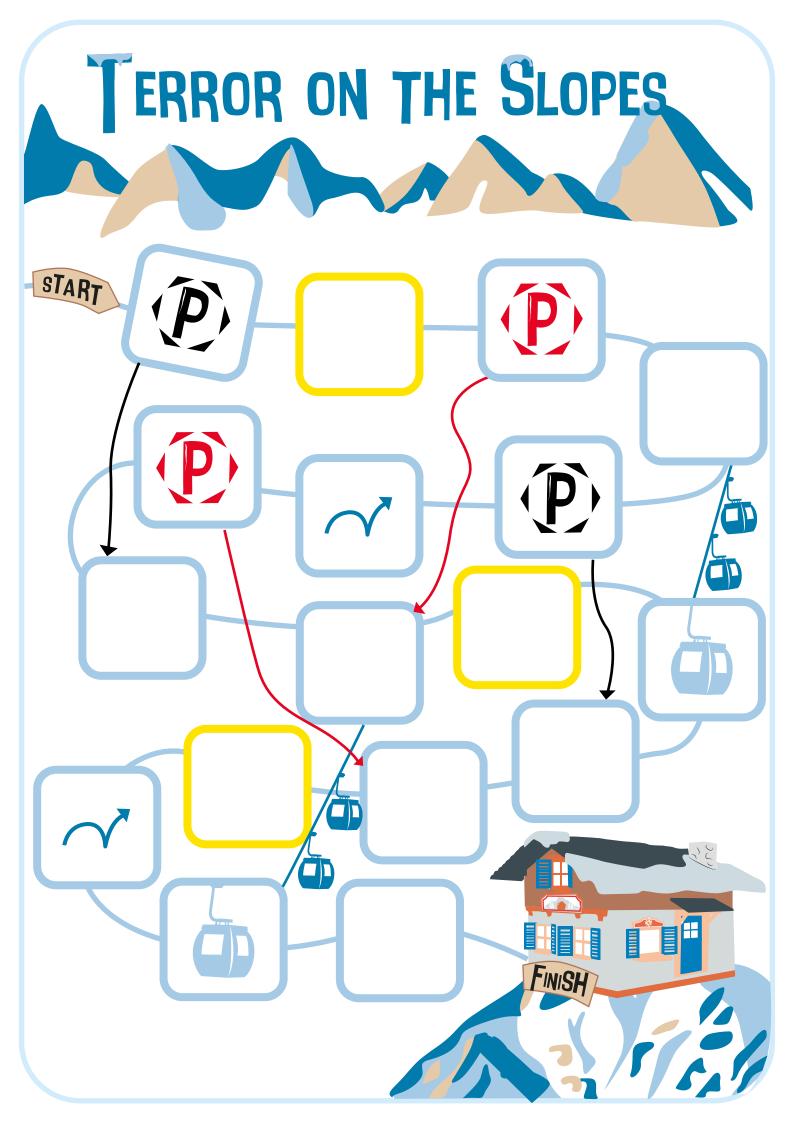

## INSTRUCTIONS

The race on the piste can begin. Who can get from the summit to the hut first?

Everything you need for this game:

Everyone puts his PLAYMOBIL figure around the start sign. The youngest player may start. After

> Have fun, your PLAYMOBIL team

that, it continues clockwise.

NORMAL SPACE: NOTHING HAPPENS HERE

SIT OUT: A storm blows by and you can't see anything. Pass one turn.

2 FIELDS BACK: You stumble across a small hill and get stuck. Go back 2 spaces.

## Gondola ride

Oh, no, you've taken the gondola and are getting transported back up.

## Slope descent

When you land on this field, you may roll the dice again. If you roll a 1,2 or 3, you can take the red track. If you don't, you'll stay on the blue piste as usual and it's the next player's turn.

 When y

 the diagonal

 time y

 time y

When you land on this field, you may roll the dice again. If you roll a 4,5 or 6, you may take the black piste. If you don't, you'll stay on the blue piste as usual and it's the next player's turn.

## Piste accident

As soon as you come to a space where your opponent is already standing, you may throw his play figure out of play. The thrown piece is then placed back on the starting field and the player must start all over again.