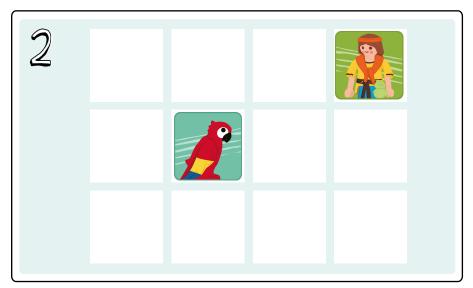

Then, cut each card out along the dashed lines.

To start playing, mix up all cards first. Then, lay out each card with the printed side facing down on the table.

Now each player may turn over two cards per turn. If you find a matching pair of cards, you can keep it and turn over two more cards.

If the cards don't match, turn them back over and have the next person to take a turn.

When all of the pairs of cards have been found, the game is over. The player with the most card pairs wins the game!