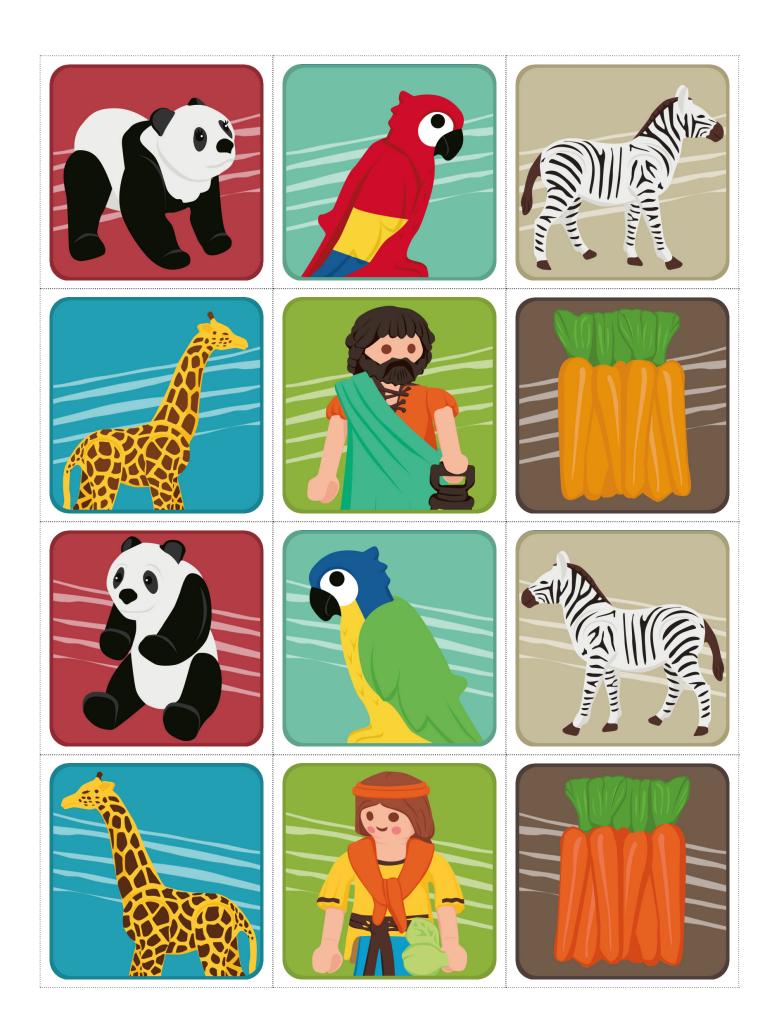

## THE MATCHING GAME OF NOAH'S ARK

Before you print your cards, make sure you have some strong paper so that they're sturdy.

Print each page card patterns twice using a colour printer. There are twelve cards on each page.

Then, cut each card out along the dashed lines.

To start playing, mix up all cards first. Then, lay out each card with the printed side facing down on the table.

Now each player may turn over two cards per turn. If you find a matching pair of cards, you can keep it and turn over two more cards.