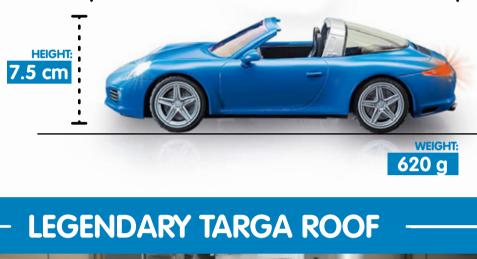

with the 'Targa' inscription. TARGA'S LITTLE BROTHER

removable roof are called 'Targa'.

sports car is the solid roof frame

The design of Targa's

Porsche 911 Targa 4S,

little brother, the PLAYMOBIL

is true to its lifesize counterpart

A key characteristic of the legendary

LENGTH:

26 cm

at a scale of approx. 1:20. The construction drawings of the real 911 served as a model!

**ITS ORIGINS** 

PM-16 5991

From 0 to 100 **Top speed:** 301 km/h Displacement: 2981 cm<sup>3</sup> The Porsche 911 Targa 4S can accelerate from 0 to 100 km/h in 4.2 seconds! **Power:** 309 kW (420 hp) **Drag coefficient:** 0.30 cw Despite not having 420 horsepowers, 4,2 sec the PLAYMOBIL Porsche also loves to speed.\*