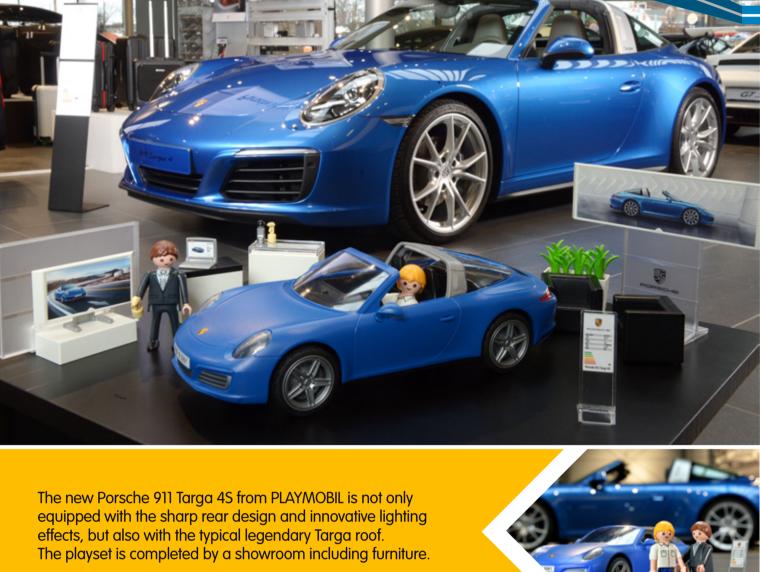

# TURN YOUR PLAY ROOM INTO A RACETRACK: -

have created the miniature of an iconic Porsche sports car. The Porsche 911 Targa 4S is the latest addition to the PLAYMOBIL Porsche family.

The new Porsche 911 Targa 4S from PLAYMOBIL Every big dream starts small: For the second time running, the PLAYMOBIL designers

## 911 Targa A legendary and classic sports car, the Targa has

The Porsche

always held an important place at Porsche. More than 50 years ago, the Targa was designed as a 'safety cabriolet' and became with its styledefining roll bar a design icon. With the new fully automatic roof system, the Targa has reached perfection.

with the 'Targa' inscription. TARGA'S LITTLE BROTHER

removable roof are called 'Targa'.

sports car is the solid roof frame

The design of Targa's

Porsche 911 Targa 4S,

little brother, the PLAYMOBIL

is true to its lifesize counterpart

A key characteristic of the legendary

LENGTH:

26 cm

at a scale of approx. 1:20. The construction drawings of the real 911 served as a model!

**ITS ORIGINS** 

PM-16 5991

From 0 to 100 **Top speed:** 301 km/h Displacement: 2981 cm<sup>3</sup> The Porsche 911 Targa 4S can accelerate from 0 to 100 km/h in 4.2 seconds! **Power:** 309 kW (420 hp) **Drag coefficient:** 0.30 cw Despite not having 420 horsepowers, 4,2 sec the PLAYMOBIL Porsche also loves to speed.\*

# just take off the roof and experience the feeling of driving an open sports car. Let's go on a ride!

for every occasion

With the PLAYMOBIL Porsche 911 Targa 4S,

Coupe or convertible?