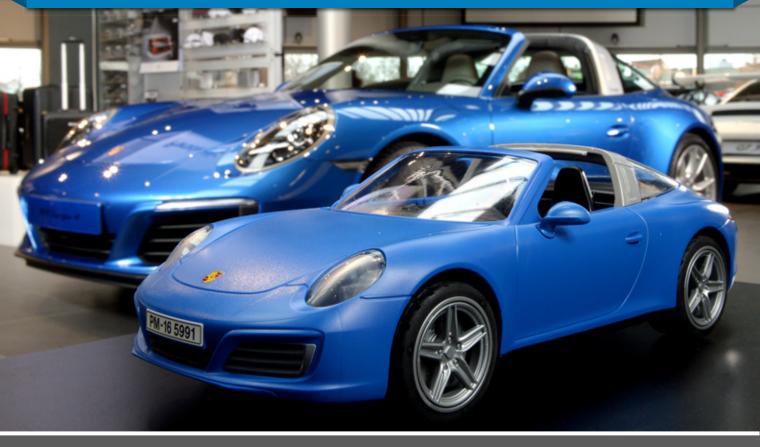

# TURN YOUR PLAY ROOM INTO A RACETRACK: -

have created the miniature of an iconic Porsche sports car. The Porsche 911 Targa 4S is the latest addition to the PLAYMOBIL Porsche family.

The new Porsche 911 Targa 4S from PLAYMOBIL Every big dream starts small: For the second time running, the PLAYMOBIL designers

with the 'Targa' inscription. TARGA'S LITTLE BROTHER

removable roof are called 'Targa'.

sports car is the solid roof frame

The design of Targa's

Porsche 911 Targa 4S,

little brother, the PLAYMOBIL

is true to its lifesize counterpart

A key characteristic of the legendary

LENGTH:

26 cm

at a scale of approx. 1:20. The construction drawings of the real 911 served as a model!

**ITS ORIGINS** 

PM-16 5991

From 0 to 100 **Top speed:** 301 km/h Displacement: 2981 cm<sup>3</sup> The Porsche 911 Targa 4S can accelerate from 0 to 100 km/h in 4.2 seconds! **Power:** 309 kW (420 hp) **Drag coefficient:** 0.30 cw Despite not having 420 horsepowers, 4,2 sec the PLAYMOBIL Porsche also loves to speed.\*