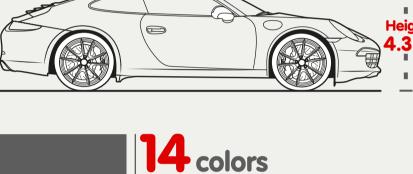

### ...like the PLAYMOBIL Porsche, is one of the most popular colors for the lifesize Porsche, along with black and white."

Red...

built since 1963.

available in 14 different colors

All in all, the original Porsche 911 Carrerra S is currently