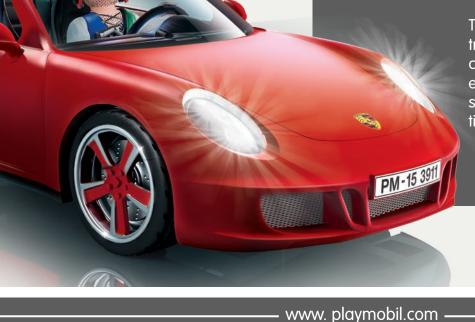

## Coupe, convertible, or roadster-

The speedster doesn't just look good on the race track. Take it for a joyride or on a family trip and show off your style!

more than 20 different versions of the 911 are available.

The PLAYMOBIL Porsche can be transformed from a coupe to a convertible and can even be

equipped with exclusive accesories such as a rear and front spoiler and tire rims.