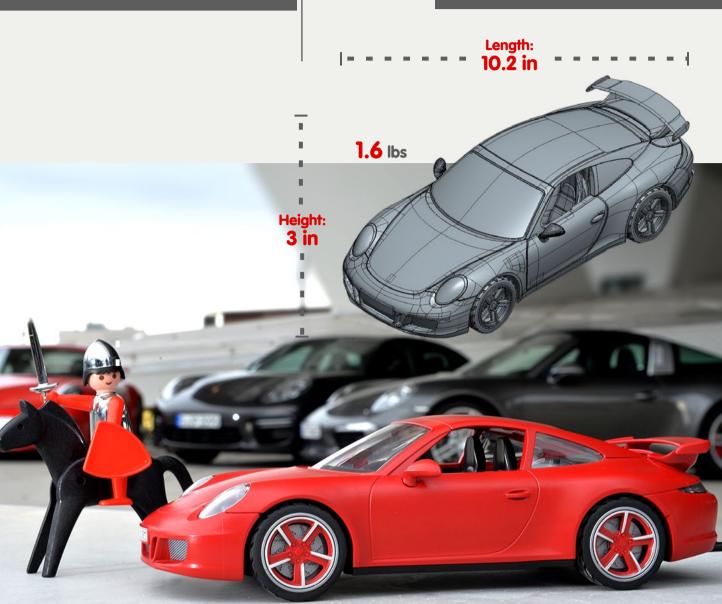

### The design of the PLAYMOBIL Porsche

is true to its lifesize counterpart – at a scale of 1:20. The construction drawings of the real 911 served as the model!

3120 2

A total of **SEVEN** versions have been

Length: 14.4 f

In 1974, the first PLAYMOBIL figures had to be content

with just one horsepower.