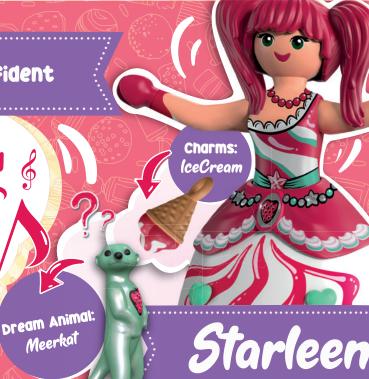

## Ever Preamerz

caring · trustworthy · determined

- > Is always there for her friends
  - > loves candy
  - > the heart of the

Full of energy · striking · confident

- > Loves singing and dancing
- > Practices everyday in front of the mirrow
  - > Likes being the centre of attention