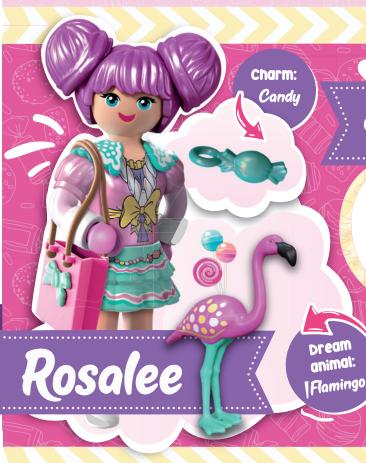

## Ever Preamerz

caring · trustworthy · determined

- > Is always there for her friends
  - > loves candy
  - > the heart of the

Full of energy · striking · confident

- > Loves singing and dancing
- > Practices everyday in front of the mirrow
  - > Likes being the centre of attention