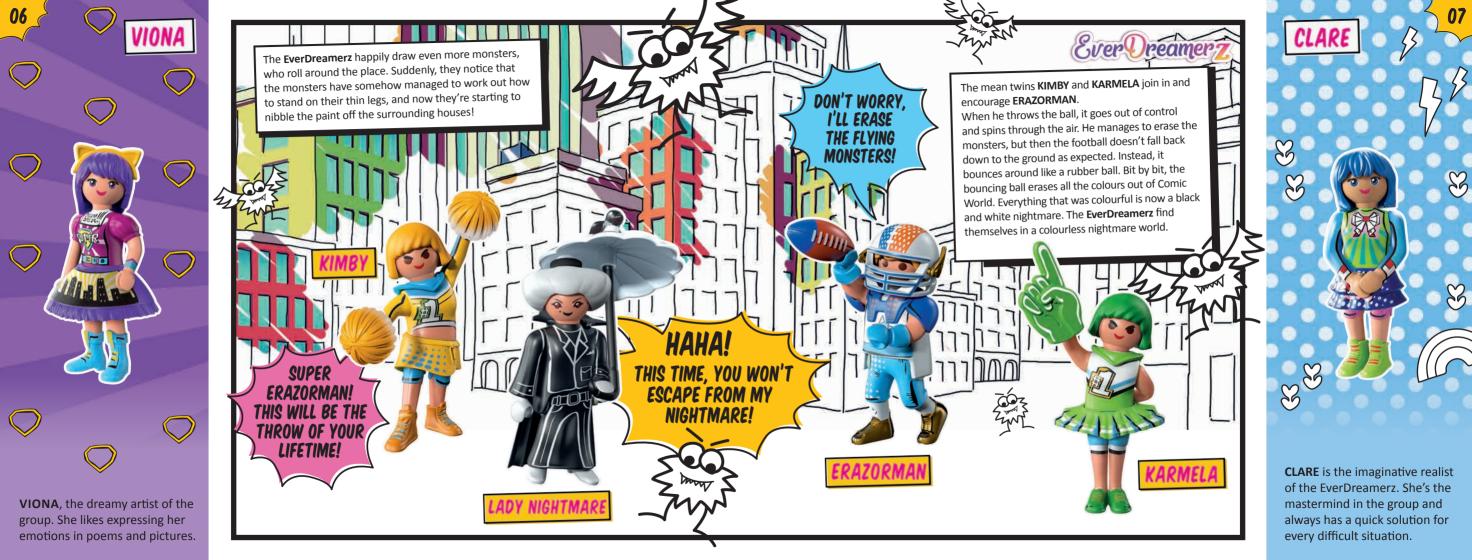

693

They get more and more creative, drawing flowers, hearts, cute sharks or little, round monsters with ugly grimaces, sharp fanged teeth and mini wings.

3

As they are drawing, **STARLEEN** suddenly calls out: "Look at that! It's moving!" Their flowers start to bloom, the hearts beat and rise up into the sky, and the monsters roll around as they try to walk on the thin legs the girls drew them, or lift themselves off the ground with their small wings.

STARLEE

Ever Oreamer Z

STOP!

YOU'LL RUIN

**EVERYTHING!** 

05

All the colour in the Comic World is gone. The houses stand unsteadily in their outlines. They'll collapse soon! The friends watch **MRS. PENCIL** desperately trying to trace the outlines of the wobbly buildings. The **EverDreamerz** are in shock as they look at the damage. **EDWINA** is the first to recover from her shock, as **MRS. UNICORN** and her calming aura comes toward the friends.