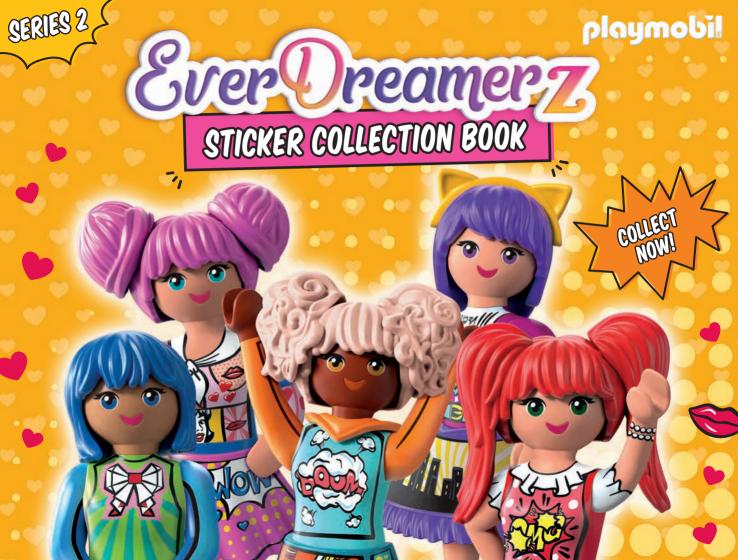

## Ever Oreamerz COMIC WORLD OFF ON A NEW **ADVENTURE!** The EverDreamerz are back! A fun evening together for the five friends unexpectedly turns into another dream journey. This time, the magical amulet takes them to the dream world of EDWINA. Here, everything is sketched, and the world is full of bright colours and varied patterns. New things can be created by drawing or painting them, or erased if you want them to go away – everything seems possible! The EverDreamerz enthusiastically start having fun with their art supplies in the fantastically-bright Comic World, 🔨 but they soon notice that things aren't as perfect as they seem.