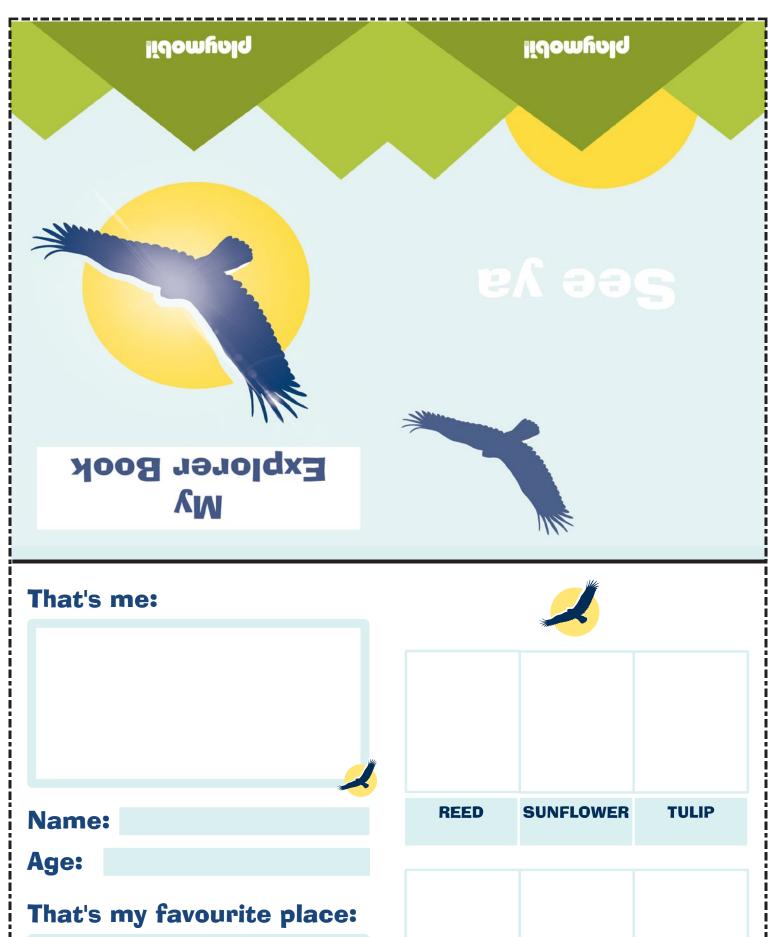

# My Explorer Book

Print out the two sheets of the explorer book with a color printer.

First, cut of the white frame of the sheet along the dotted lines.

Fold the sheets in the center of the black line. Afterwards glue together the white insides.

Now you can stitch the pages or tie them together with a ribbon. Pay attention to the correct sequence of pages (Page 1 - 6). Now you can make entries in your personal explorer book.

Have Fun!

Your PLAYMOBIL team