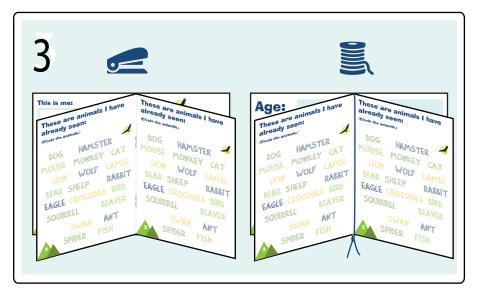

Now you can stitch the pages or tie them together with a ribbon. Pay attention to the correct sequence of pages (Page 1 - 6). Now you can make entries in your personal explorer book.

Have Fun!

Your PLAYMOBIL team

# These animals I would like

**MAPLE** 

**These Plants I have** 

detected:

**FIRN** 

(Draw the animals you would like to see.)

These animals I have already seen:

(circle the animals.)

:998 01

**BIRCH** 

DOG HAMSTER

MOUSE MONKEY CAT

EAGLE CROCODILE BIRD

EAGLE CROCODILE BIRD

SQUIRREL

S

SPIDER FISH