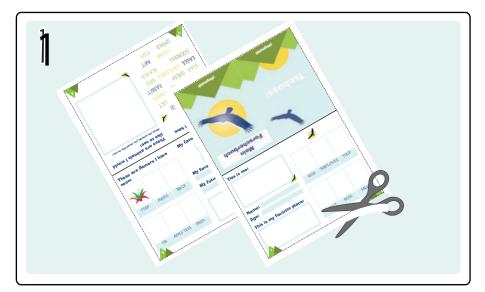

# My Explorer Book

Print out the two sheets of the explorer book with a color printer.

First, cut of the white frame of the sheet along the dotted lines.

Fold the sheets in the center of the black line. Afterwards glue together the white insides.

Now you can stitch the pages or tie them together with a ribbon. Pay attention to the correct sequence of pages (Page 1 - 6). Now you can make entries in your personal explorer book.

Have Fun!

Your PLAYMOBIL team