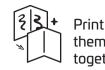

#### ANIMAL EXPERT \*

- Name five animals that live in the forest
- Do you also know what they eat?

pioymobi

>

Print out pages 1 and 2, cut
them out and glue them
together.