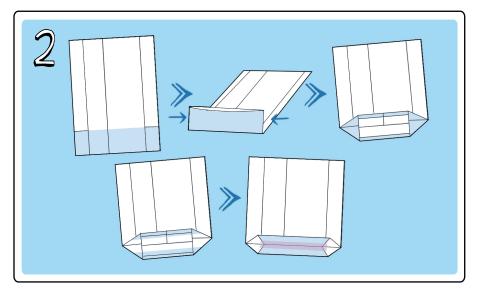

Fold the bag up at the bottom along the dotted marking on the right and left sides, open it at the bottom in the middle, fold it inwards and form two triangles (see illustration).

In order to obtain a bag base, the two outer edges of the diamond shape are now folded in the middle and glued together with an adhesive strip.