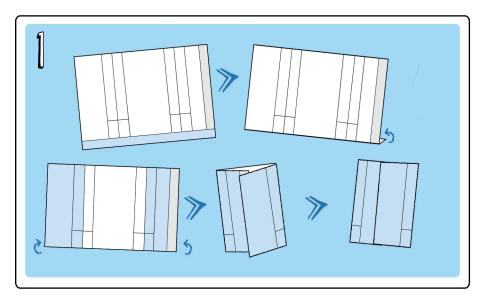

## WE ARE MAKING PARTY GIVE AWAY BAGS

Cut off the white edge along the black solid line. Then fold down the lower white stripe along the dotted line and fix it with a glue stick.

Now fold the two outer sides along the middle dotted line inwards and glue them together in the middle with a glue stick.