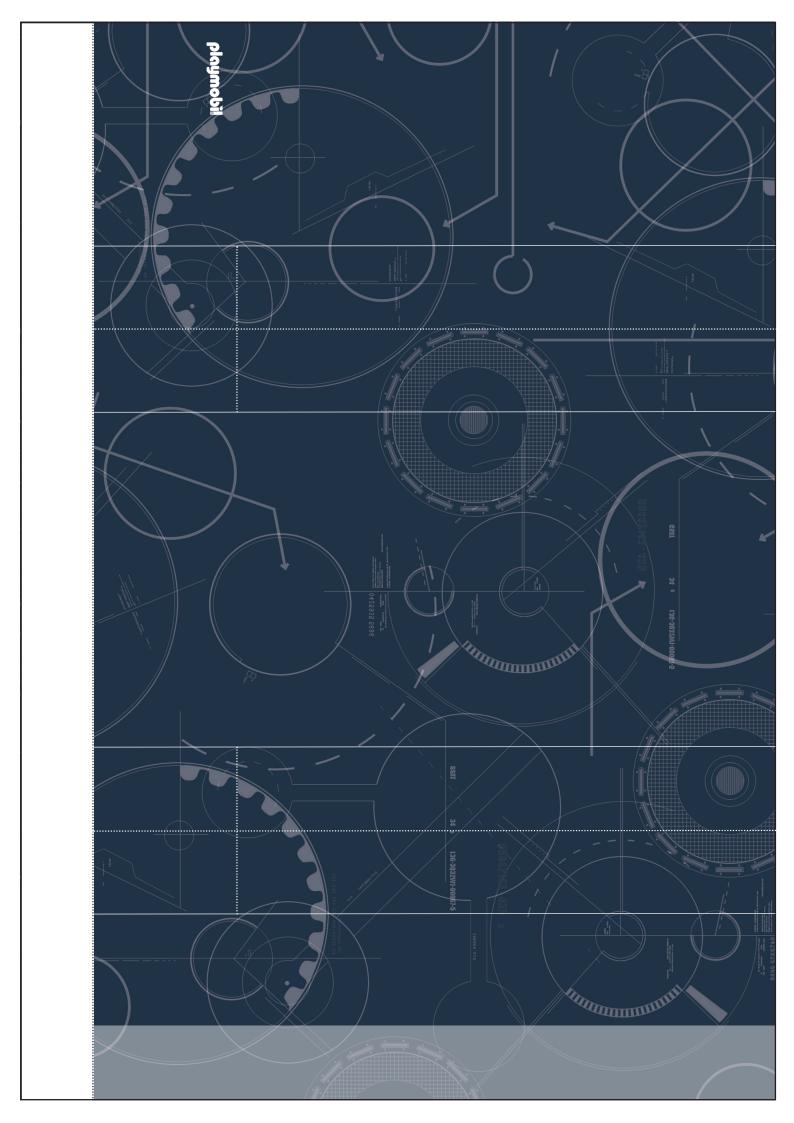

## WE ARE MAKING PARTY GIVE AWAY BAGS

Cut off the white edge along the black solid line. Then fold down the lower white stripe along the dotted line and fix it with a glue stick.

Now fold the two outer sides along the middle dotted line inwards and glue them together in the middle with a glue stick.

Fold the bag up at the bottom along the dotted marking on the right and left sides, open it at the bottom in the middle, fold it inwards and form two triangles (see illustration).

In order to obtain a bag base, the two outer edges of the diamond shape are now folded in the middle and glued together with an adhesive strip.

Now turn the bag over and fold the outer strips along the line inwards.

Finished. Now you can open and unfold the bag and fill it according to your wishes.

Finally you can glue the bag with a PLAYMOBIL badge.