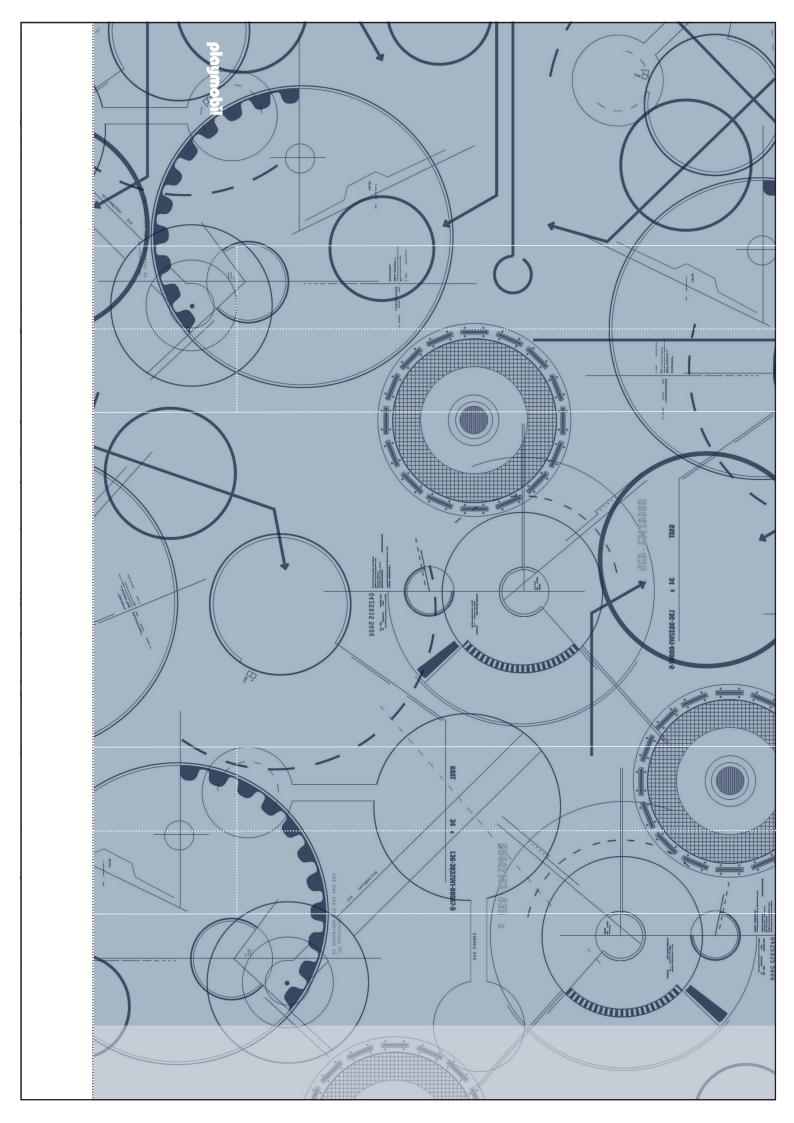

## WE ARE MAKING PARTY GIVE AWAY BAGS

Cut off the white edge along the black solid line. Then fold down the lower white stripe along the dotted line and fix it with a glue stick.

Now fold the two outer sides along the middle dotted line inwards and glue them together in the middle with a glue stick.

Fold the bag up at the bottom along the dotted marking on the right and left sides, open it at the bottom in the middle, fold it inwards and form two triangles (see illustration).

In order to obtain a bag base, the two outer edges of the diamond shape are now folded in the middle and glued together with an adhesive strip.

Now turn the bag over and fold the outer strips along the line inwards.

Finished. Now you can open and unfold the bag and fill it according to your wishes.

Finally you can glue the bag with a PLAYMOBIL badge.