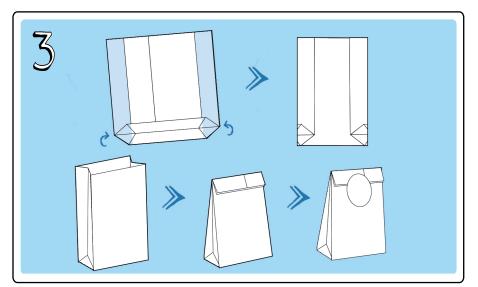

Now turn the bag over and fold the outer strips along the line inwards.

Finished. Now you can open and unfold the bag and fill it according to your wishes.

Finally you can glue the bag with a PLAYMOBIL badge.