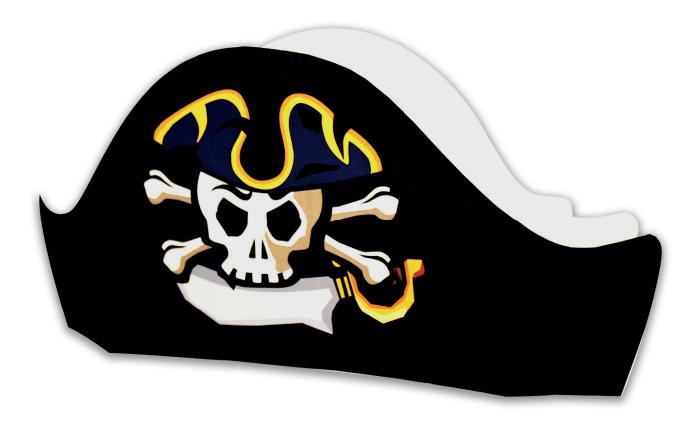

## Pirate 's Fat

First get some strong paper to make the hat sturdier. To make the hat fit your head better later on, first cut a narrow strip of paper, which is placed around your head to measure and ensure the fit. You can attach it at the ends with a stapler or glue the strip together.

You need two copies of the hat template. After you cut them out, you can tape the two sides to your previously measured strip of paper. After you cut them out, you can tape both sides of your stripes. The middle part is sufficient for this. The two ends can be glued or stapled together again.