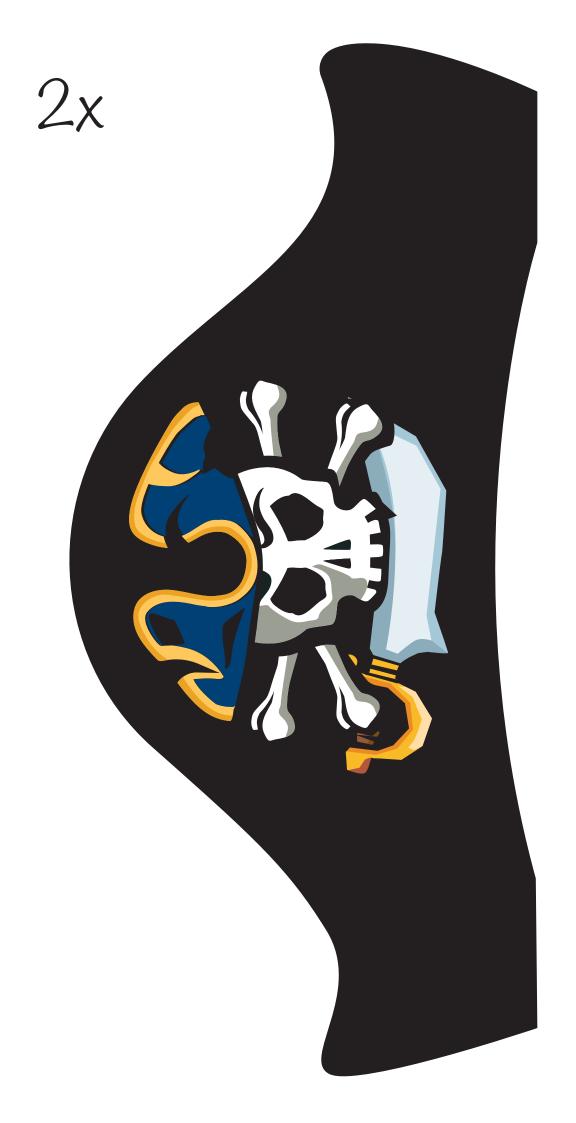

You need two copies of the hat template. After you cut them out, you can tape the two sides to your previously measured strip of paper. After you cut them out, you can tape both sides of your stripes. The middle part is sufficient for this. The two ends can be glued or stapled together again.