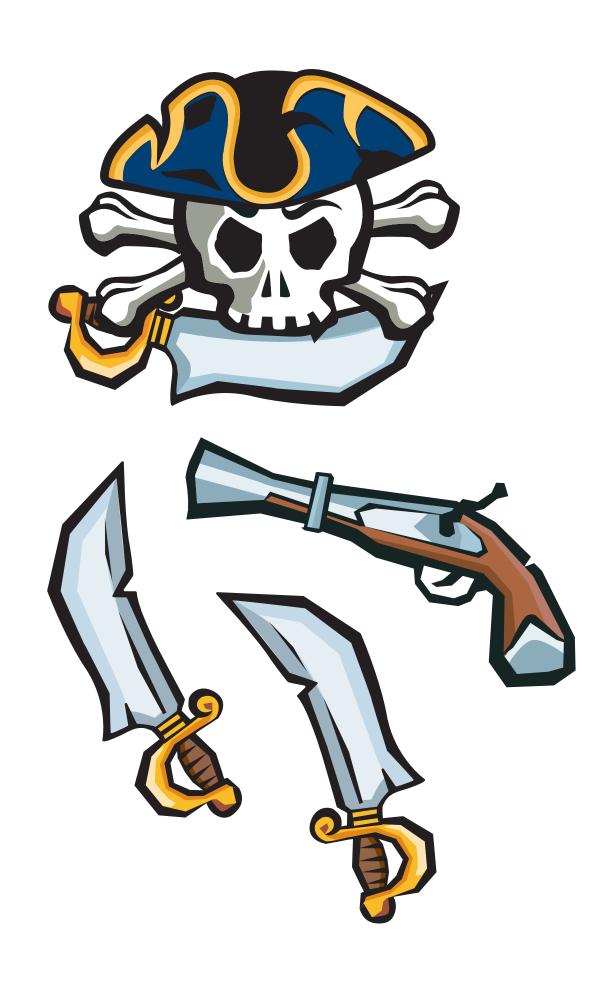

At the bottom you'll find some extra decorations to decorate your hat.

Your Playmobil team wishes lots of fun