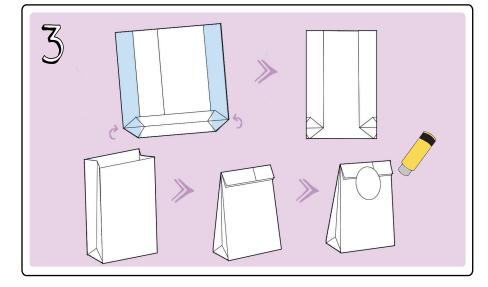

Now turn the bag over and fold the outer strips along the line inwards.

Finished. Now you can open and unfold the bag and fill it according to your wishes.

Finally you can glue the bag with a PLAYMOBIL badge.