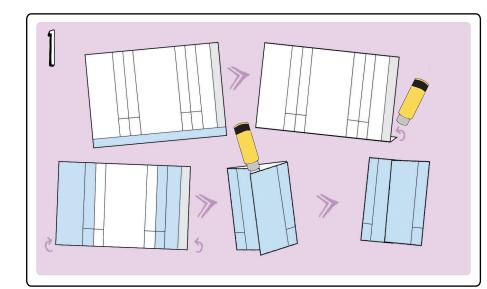

## WE ARE MAKING PARTY GIVE AWAY BAGS

Cut off the white edge along the black solid line. Then fold down the lower white stripe along the dotted line and fix it with a glue stick.

Now fold the two outer sides along the middle dotted line inwards and glue them together in the middle with a glue stick.