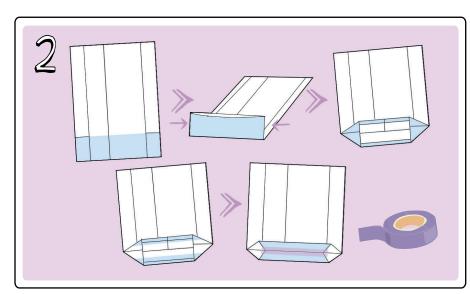

Fold the bag up at the bottom along the dotted marking on the right and left sides, open it at the bottom in the middle, fold it inwards and form two triangles (see illustration).

In order to obtain a bag base, the two outer edges of the diamond shape are now folded in the middle and glued together with an adhesive strip.