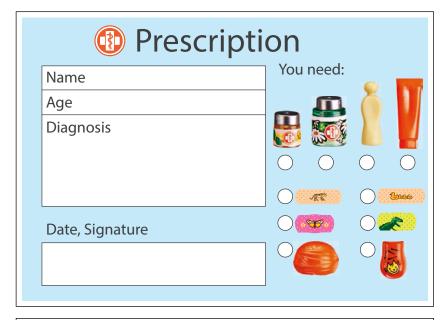

## LET'S PLAY CHILDREN'S HOSPITAL PRESCRIPTION:

To get healthy again, your little patients need medicine, ointments, or patches. Fill in a prescription for the required medicine and put it with the other documents in the health file.

| on           | You need: |     |           |  |                 |  |
|--------------|-----------|-----|-----------|--|-----------------|--|
| Prescription | Name      | Age | Diagnosis |  | Date, Signature |  |