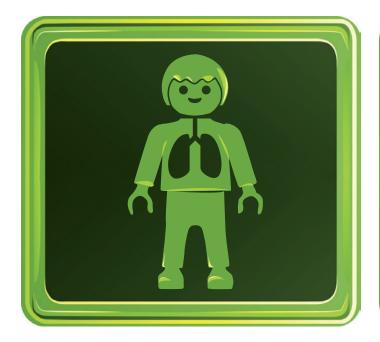

## LET'S PLAY CHILDREN'S HOSPITAL X-RAY IMAGES

Here are the X-ray results of your patients. Mark the injured area with a pen. You can keep the X-ray in your file, along with the health card and the prescription for medication.