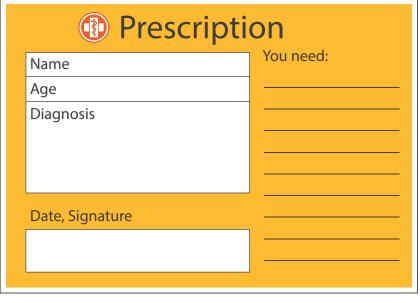

## LET'S PLAY CHILDREN'S HOSPITAL PRESCRIPTION:

To get healthy again, your little patients need medicine, ointments, or patches. Fill in a prescription for the required medicine and put it with the other documents in the health file.

| on           | You need: |     |           |  |                 |  |
|--------------|-----------|-----|-----------|--|-----------------|--|
| Prescription | Name      | Age | Diagnosis |  | Date, Signature |  |