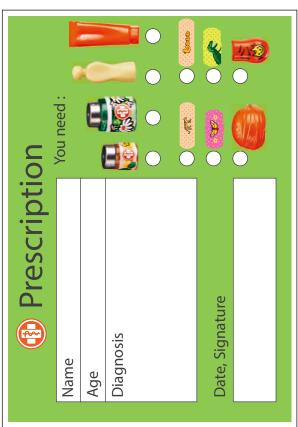

## LET'S PLAY CHILDREN'S HOSPITAL PRESCRIPTION:

To get healthy again, your little patients need medicine, ointments, or patches. Fill in a prescription for the required medicine and put it with the other documents in the health file.

| on           | You need: |     |           |  |                 |  |
|--------------|-----------|-----|-----------|--|-----------------|--|
| Prescription | Name      | Age | Diagnosis |  | Date, Signature |  |